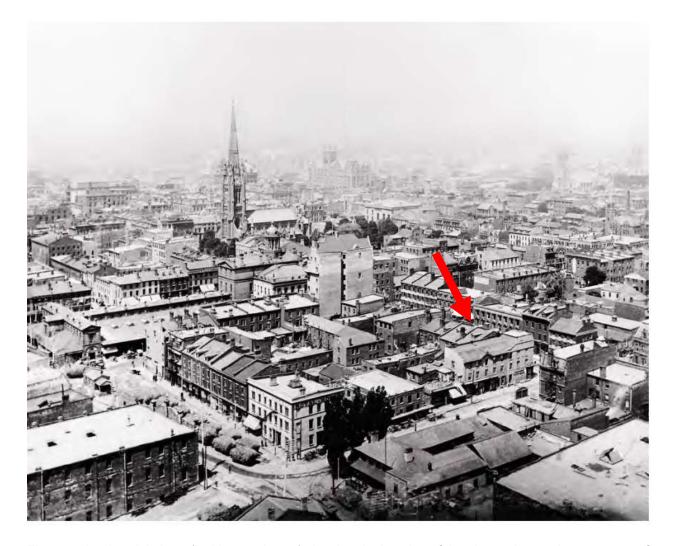

## 175-185 King Street East

Figure 3. 1894 aerial photo (looking northwest) showing the location of the site on the southwest corner of King Street East and George Street (City of Toronto Archives).

Figure 4. 1920 photo (looking west along King Street East) showing the location of the site on the southwest corner of King Street East and George Street (City of Toronto Archives).