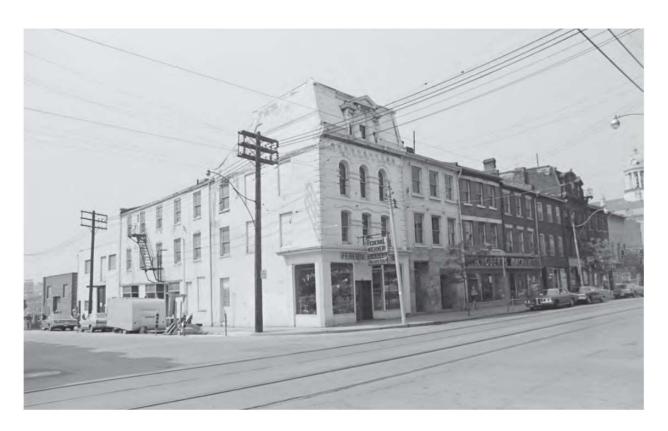

Figure 5. 1972 photo (looking southwest) showing the location of the site on the southwest corner of King Street East and George Street (City of Toronto Archives).

Figure 6. Contextual key map photograph showing the principal (north) elevations of the properties on King Street East. The street numbers of each property within the development site are indicated (ERA Architects Inc., 2022).