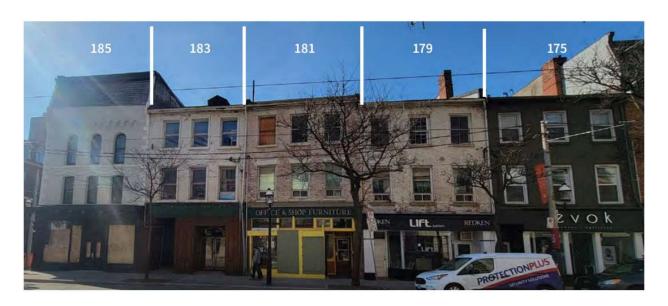

Figure 5. 1972 photo (looking southwest) showing the location of the site on the southwest corner of King Street East and George Street (City of Toronto Archives).

Figure 6. Contextual key map photograph showing the principal (north) elevations of the properties on King Street East. The street numbers of each property within the development site are indicated (ERA Architects Inc., 2022).