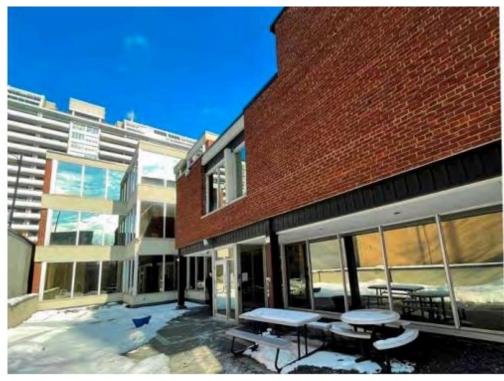

View of the north elevation showing the three-storey rear wing (Heritage Planning).

View of the wood-panelled doors with ironmongery door pulls (Heritage Planning).

View of the interior lobby staircase and handrail (Heritage Planning).