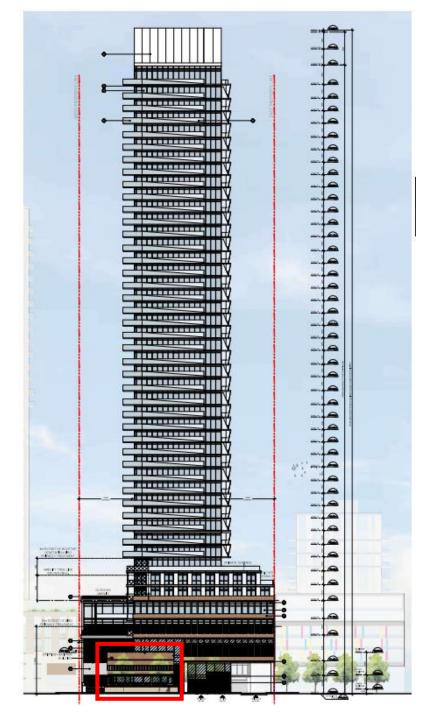

Views of the second-storey boardroom (Heritage Planning).

Rendering of South Elevation (Hariri Pontarini Architects, November 23, 2023).

AREA OF HERITAGE BUILDING TO BE RELOCATED

AREA OF HERITAGE BUILDING TO BE DEMOLISHED