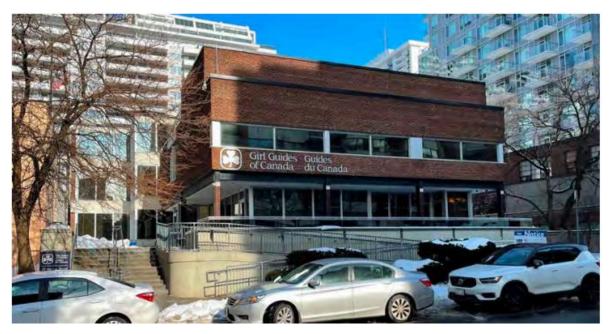

Principal (south) and west elevations of 50 Merton Street (Heritage Planning).

Principal (south) and east elevations of 50 Merton Street (Heritage Planning).

View of the west elevation with entrance, terrace and threestorey rear wing (Heritage Planning).