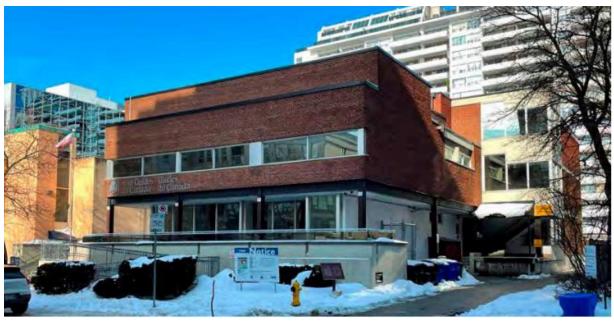

Principal (south) and west elevations of 50 Merton Street (Heritage Planning).

Principal (south) and east elevations of 50 Merton Street (Heritage Planning).

View of the west elevation with entrance, terrace and threestorey rear wing (Heritage Planning).