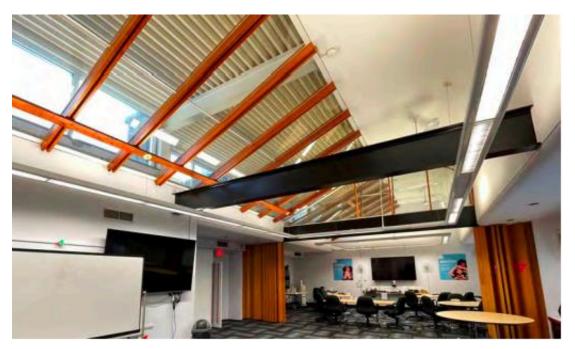

Views of the second-storey boardroom (Heritage Planning).

Rendering of South Elevation (Hariri Pontarini Architects, November 23, 2023).

AREA OF HERITAGE BUILDING TO BE RELOCATED

AREA OF HERITAGE BUILDING TO BE DEMOLISHED