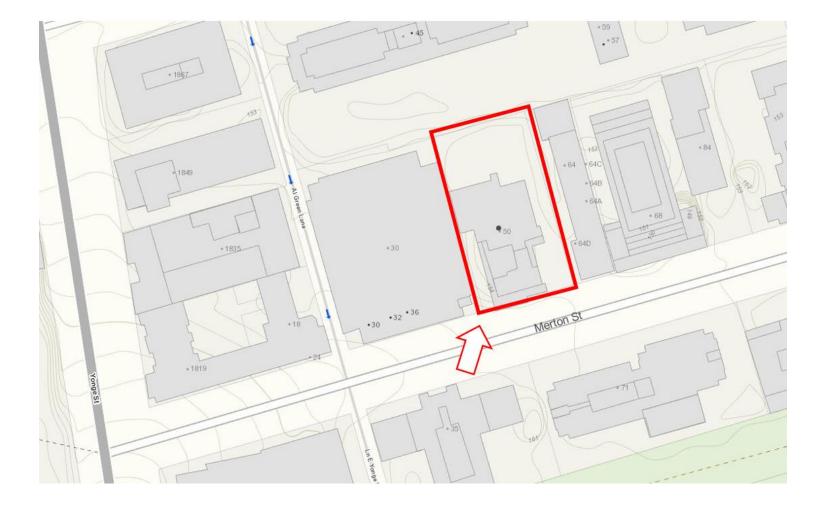

**PB14.2** 

50 Merton Street - Alterations and Demolition of a Heritage Attribute to a Designated Heritage Property and Authority to Enter into a Heritage Easement Agreement

This location map is for information purposes only; the exact boundaries of the property are not shown. The arrow marks the location of the site.