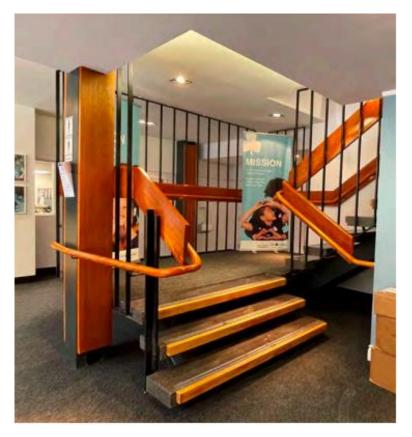

View of the north elevation showing the three-storey rear wing (Heritage Planning).

View of the wood-panelled doors with ironmongery door pulls (Heritage Planning).

View of the interior lobby staircase and handrail (Heritage Planning).