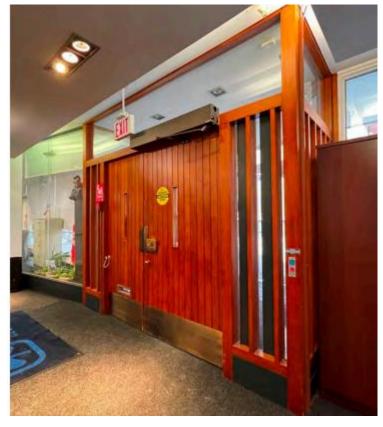

View of the north elevation showing the three-storey rear wing (Heritage Planning).

View of the wood-panelled doors with ironmongery door pulls (Heritage Planning).

View of the interior lobby staircase and handrail (Heritage Planning).