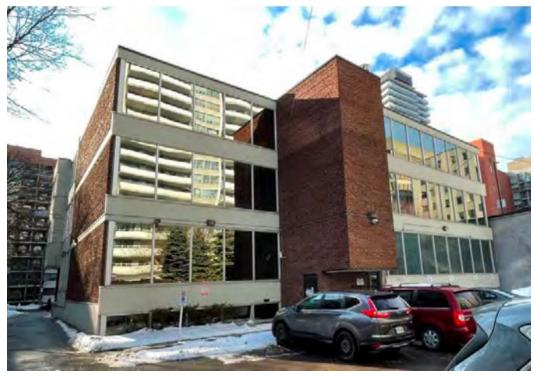

Principal (south) and west elevations of 50 Merton Street (Heritage Planning).

Principal (south) and east elevations of 50 Merton Street (Heritage Planning).

View of the west elevation with entrance, terrace and threestorey rear wing (Heritage Planning).