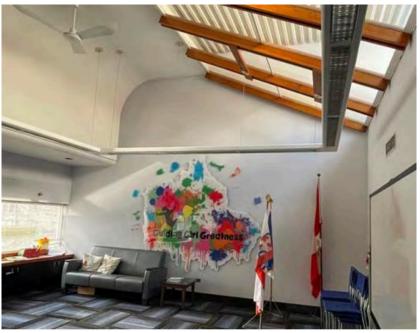

Views of the second-storey boardroom (Heritage Planning).

Rendering of South Elevation (Hariri Pontarini Architects, November 23, 2023).

AREA OF HERITAGE BUILDING TO BE RELOCATED

AREA OF HERITAGE BUILDING TO BE DEMOLISHED