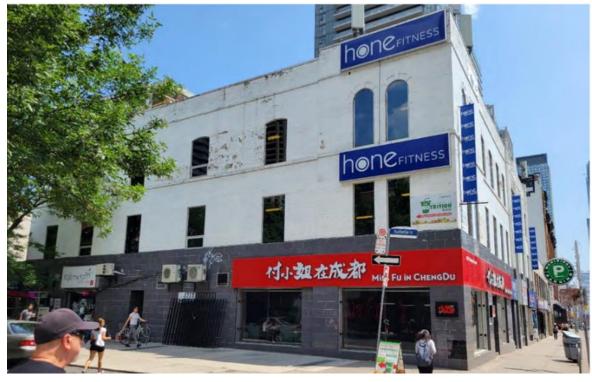

Proposed Yonge & Isabella

Proposed based building on Isabella St

PB15.11 625 Yonge Street (Including 627, 629, 631, 633, 635 and 637 Yonge Street and 1, 3 and 5 Isabella Street)

PB15.11 625 Yonge Street (Including 627, 629, 631, 633, 635 and 637 Yonge Street and 1, 3 and 5 Isabella Street)