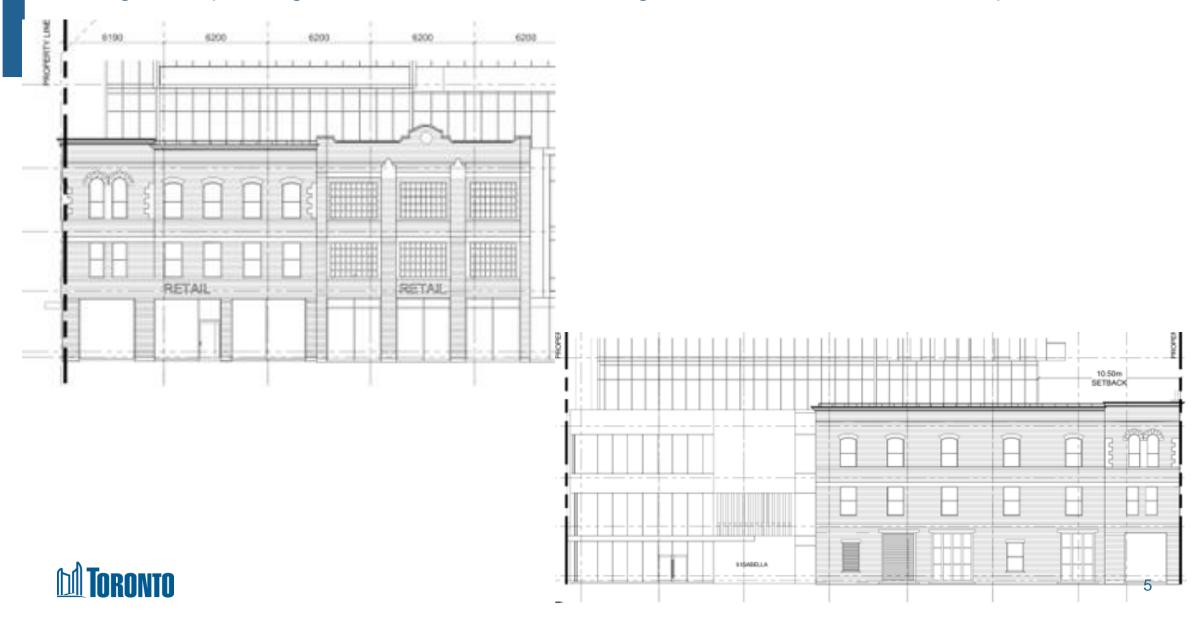

Proposed Yonge & Isabella

Proposed based building on Isabella St

PB15.11 625 Yonge Street (Including 627, 629, 631, 633, 635 and 637 Yonge Street and 1, 3 and 5 Isabella Street)

PB15.11 625 Yonge Street (Including 627, 629, 631, 633, 635 and 637 Yonge Street and 1, 3 and 5 Isabella Street)