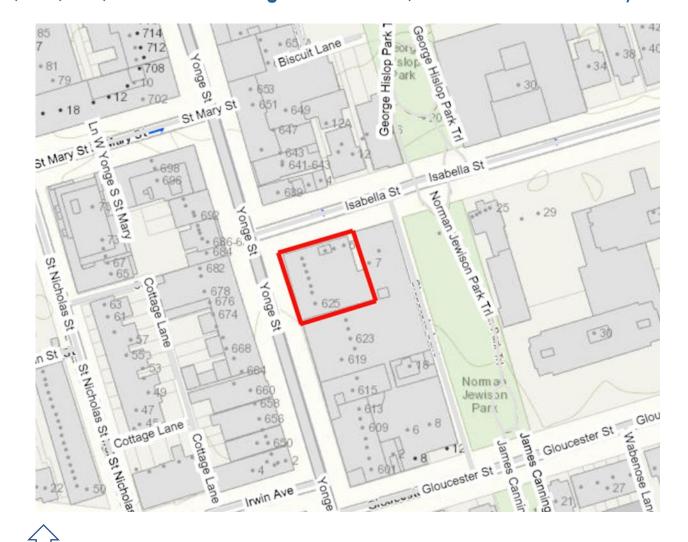

PB15.11 625 Yonge Street (Including 627, 629, 631, 633, 635 and 637 Yonge Street and 1, 3 and 5 Isabella Street)

This location map is for information purposes only; the exact boundaries of the property are not shown. The arrow marks the location of the site.