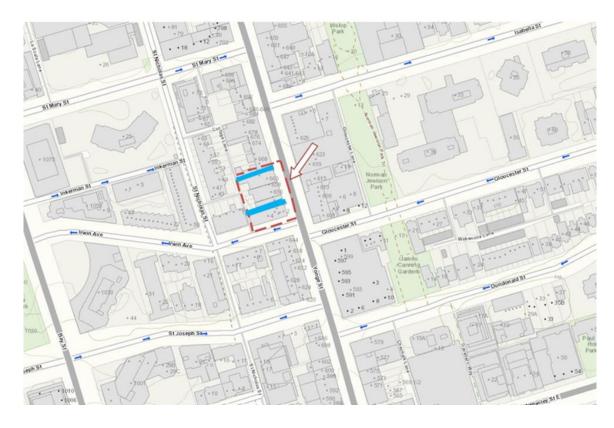

PB16.14

650 (650A & 652) and 664 Yonge Street Alterations to Heritage Properties, Demolition of
Attributes and Authority to Enter into a Heritage
Easement Agreement

This location map is for information purposes only; the exact boundaries of the property are not shown. The arrow marks the location of the site.