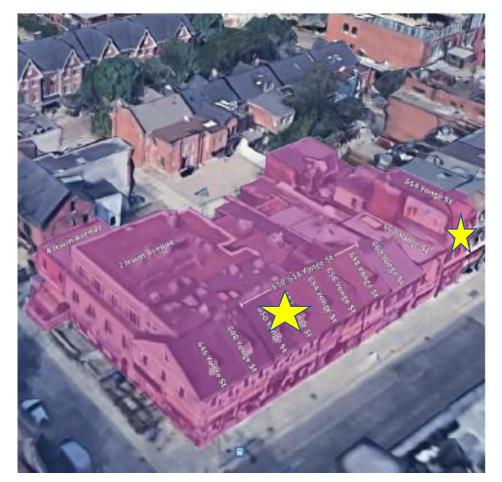

PB16.14 650 & 664 Yonge Street

Conservation Strategy 650 Yonge Street 664 Yonge Street