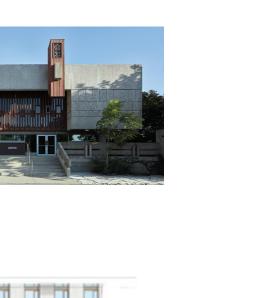

PB18.7**

123 Wynford Drive – Refusal of Application for Alterations to the Attributes and Demolition of a Building and Heritage Attributes on a Designated Heritage Property Under Part IV, Sections 33 and 34 of the Ontario Heritage Act





This location map is for information purposes only; the exact boundaries of the property are not shown. The red outline marks the location of the site.











## **I**TORONTO





View from Wynford Dr looking south-east

#### View from Wynford Dr looking south-west







Front (north) elevation



Rear (south) elevation





East elevation

































Proposed Building B east elevation and stail (in parts)





Proposed Building B west elevation and detail (in parts)





Proposed Building B north elevation tower and detail











#### Proposed Building B south elevation and detail



Rendering of view looking north-east (Kirkor Architects)



### **I**TORONTO

Renderings of view of west side of Tower B from ravine (left) and view looking west (right)