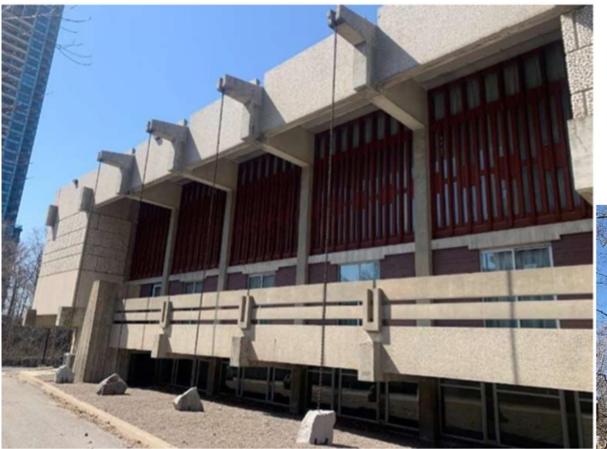

#### View from Wynford Dr looking south-west

Front (north) elevation

Rear (south) elevation

East elevation

Proposed Building B east elevation and stail (in parts)

Proposed Building B west elevation and detail (in parts)

Proposed Building B north elevation tower and detail