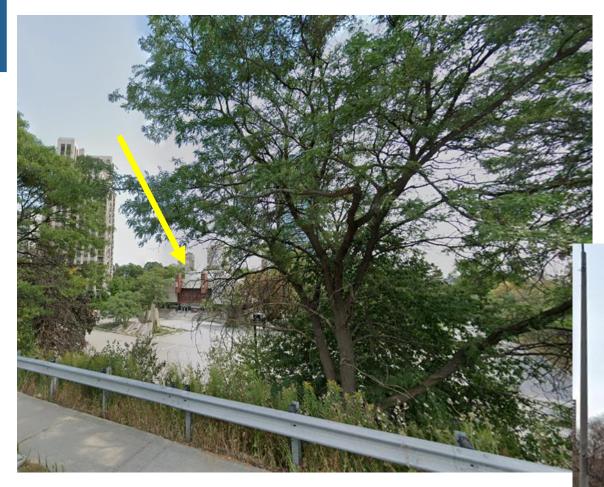

### **I**TORONTO

Renderings of view of west side of Tower B from ravine (left) and view looking west (right)