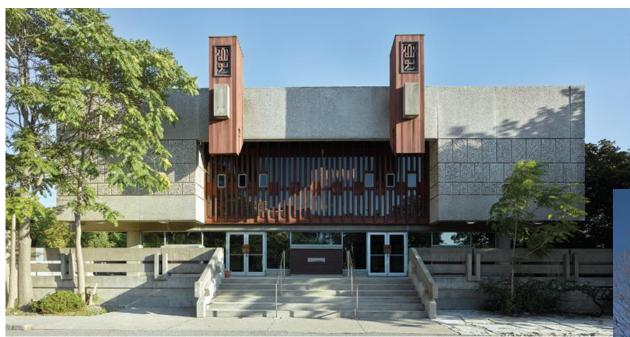

#### View from Wynford Dr looking south-west

Front (north) elevation

Rear (south) elevation

East elevation

Proposed Building B east elevation and stail (in parts)

Proposed Building B west elevation and detail (in parts)