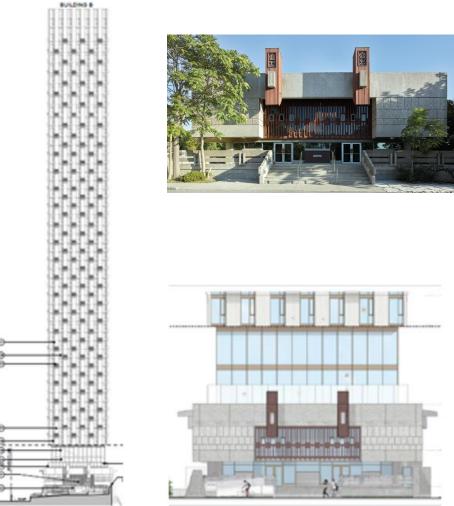

#### Proposed Building B south elevation and detail

Rendering of view looking north-east (Kirkor Architects)