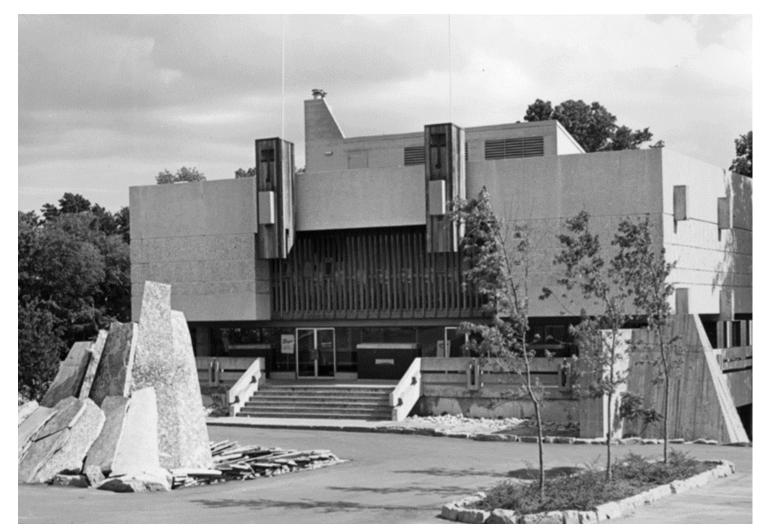

#### View from Wynford Dr looking south-west

Front (north) elevation

Rear (south) elevation

East elevation

Proposed Building B east elevation and stail (in parts)

Proposed Building B west elevation and detail (in parts)