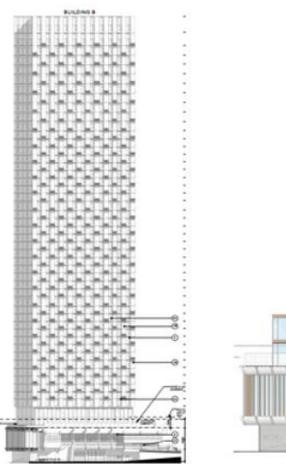

# **PB18.7**

123 Wynford Drive – Refusal of Application for Alterations to the Attributes and Demolition of a Building and Heritage Attributes on a Designated Heritage Property Under Part IV, Sections 33 and 34 of the Ontario Heritage Act





This location map is for information purposes only; the exact boundaries of the property are not shown. The red outline marks the location of the site.











## **I**TORONTO





View from Wynford Dr looking south-east

#### View from Wynford Dr looking south-west







Front (north) elevation



Rear (south) elevation





East elevation

































Proposed Building B east elevation and stail (in parts)





Proposed Building B west elevation and detail (in parts)





Proposed Building B north elevation tower and detail











#### Proposed Building B south elevation and detail



Rendering of view looking north-east (Kirkor Architects)



### **I**TORONTO

Renderings of view of west side of Tower B from ravine (left) and view looking west (right)