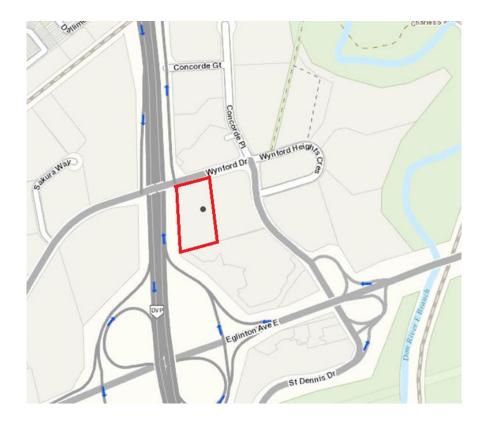

This location map is for information purposes only; the exact boundaries of the property are not shown. The red outline marks the location of the site.