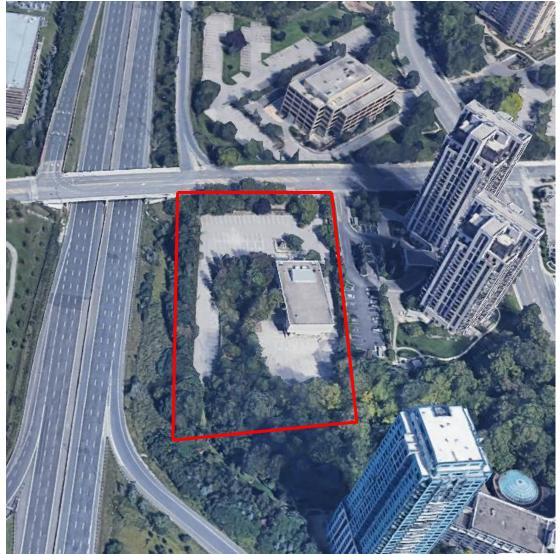

## **I**TORONTO

View from Wynford Dr looking south-east

#### View from Wynford Dr looking south-west

Front (north) elevation

Rear (south) elevation

East elevation

Proposed Building B east elevation and stail (in parts)

Proposed Building B west elevation and detail (in parts)