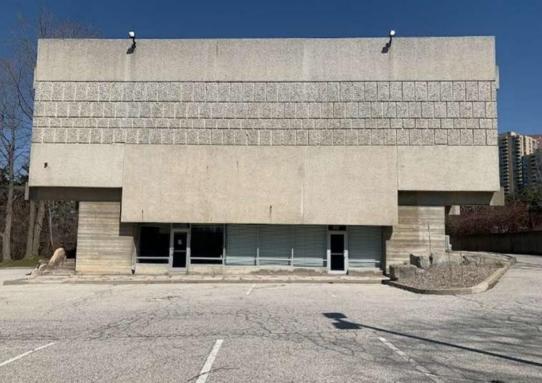

#### View from Wynford Dr looking south-west

Front (north) elevation

Rear (south) elevation

East elevation

Proposed Building B east elevation and stail (in parts)

Proposed Building B west elevation and detail (in parts)