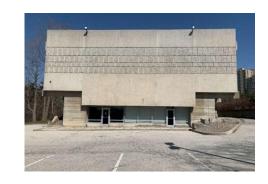

#### View from Wynford Dr looking south-west

Front (north) elevation

Rear (south) elevation

East elevation

Proposed Building B east elevation and stail (in parts)

Proposed Building B west elevation and detail (in parts)