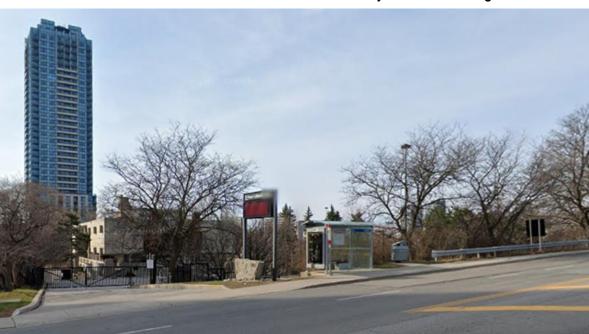

# **PB18.7**

123 Wynford Drive – Refusal of Application for Alterations to the Attributes and Demolition of a Building and Heritage Attributes on a Designated Heritage Property Under Part IV, Sections 33 and 34 of the Ontario Heritage Act





This location map is for information purposes only; the exact boundaries of the property are not shown. The red outline marks the location of the site.











## **I**TORONTO





View from Wynford Dr looking south-east

#### View from Wynford Dr looking south-west







Front (north) elevation



Rear (south) elevation





East elevation

































Proposed Building B east elevation and stail (in parts)





Proposed Building B west elevation and detail (in parts)





Proposed Building B north elevation tower and detail











#### Proposed Building B south elevation and detail



Rendering of view looking north-east (Kirkor Architects)



### **I**TORONTO

Renderings of view of west side of Tower B from ravine (left) and view looking west (right)