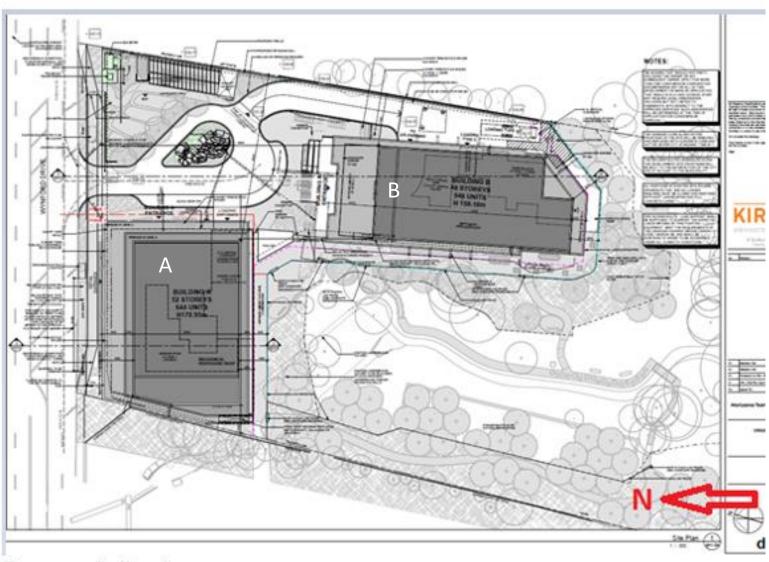

#### View from Wynford Dr looking south-west

Front (north) elevation

Rear (south) elevation

East elevation

Proposed Building B east elevation and stail (in parts)

Proposed Building B west elevation and detail (in parts)