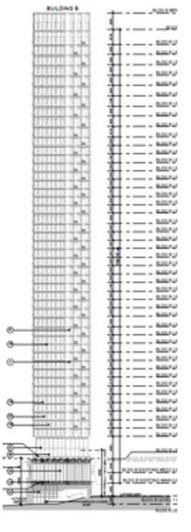

#### View from Wynford Dr looking south-west

Front (north) elevation

Rear (south) elevation

East elevation

Proposed Building B east elevation and stail (in parts)

Proposed Building B west elevation and detail (in parts)

Proposed Building B north elevation tower and detail