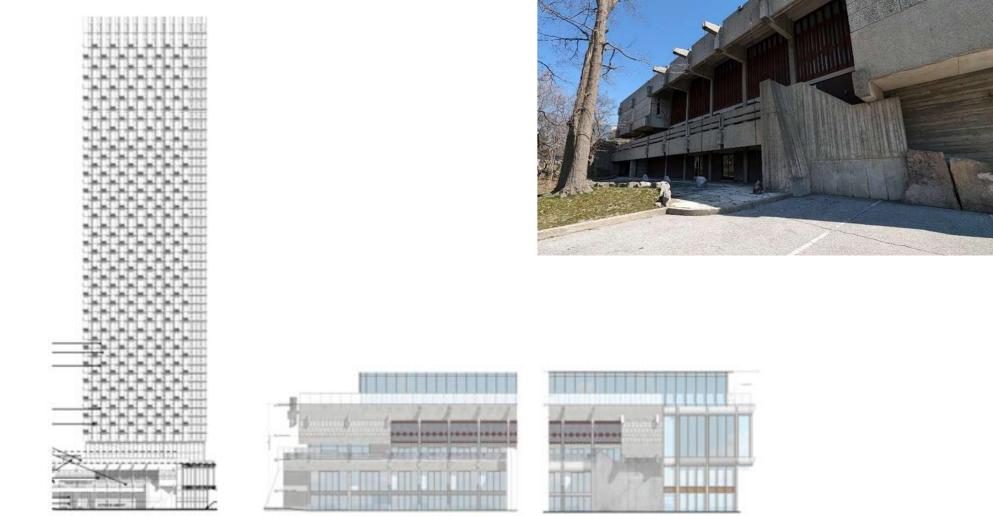

#### View from Wynford Dr looking south-west

Front (north) elevation

Rear (south) elevation

East elevation

Proposed Building B east elevation and stail (in parts)

Proposed Building B west elevation and detail (in parts)

Proposed Building B north elevation tower and detail