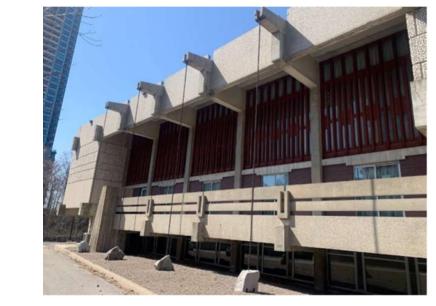

#### View from Wynford Dr looking south-west

Front (north) elevation

Rear (south) elevation

East elevation

Proposed Building B east elevation and stail (in parts)

Proposed Building B west elevation and detail (in parts)