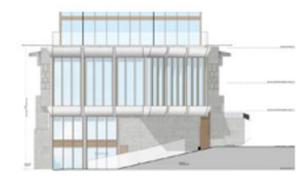

#### Proposed Building B south elevation and detail

Rendering of view looking north-east (Kirkor Architects)