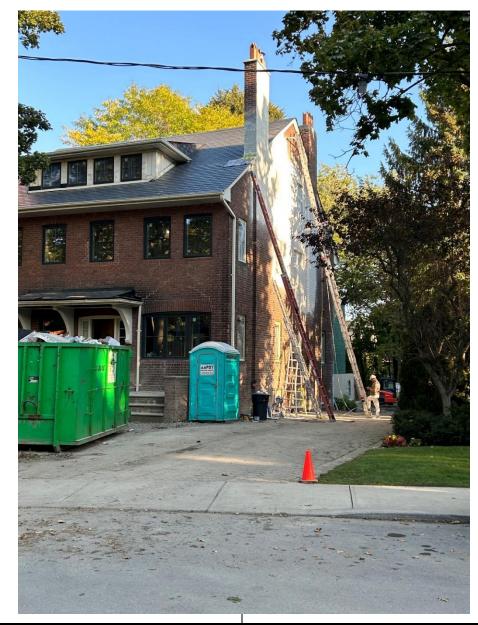

#### PB18.3 135 Roxborough Drive

**Existing Condition** 

Detailed photograph of the northwest elevation of the existing building at 135 Roxborough Drive (Google Maps, 2020)

Photograph of the North elevation of the existing building at 135 Roxborough Drive (2024)