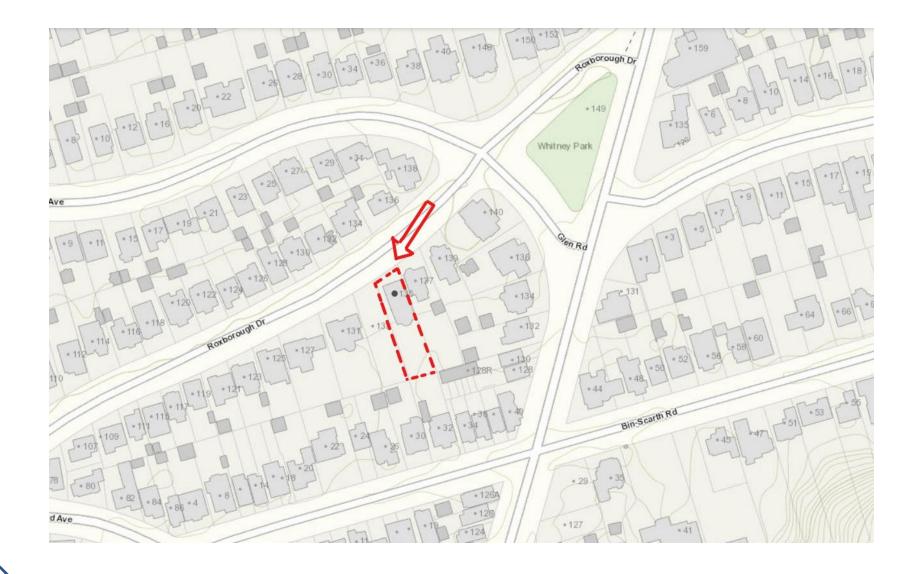

### PB18.3 135 Roxborough Drive

This location map is for information purposes only; the exact boundaries of the property are not shown. The arrow marks the location of the site (Source – iView2 Toronto)