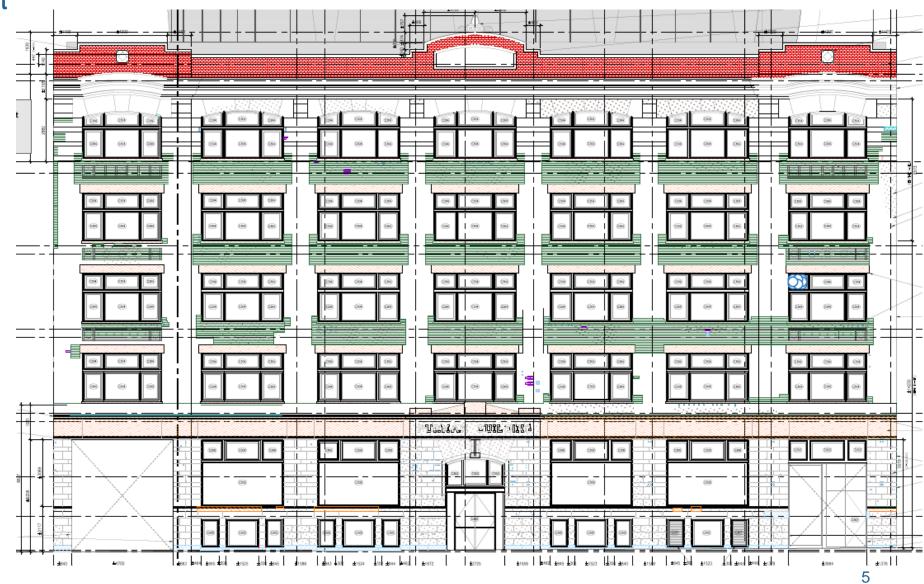

# **PBBP19.4**

263 Adelaide Street West – Alterations to and Demolition of Heritage Attributes of a Designated Property Under Part IV, Sections 33 and 34 of the Ontario Heritage Act and Authority to Amend a Heritage Easement Agreement





This location map is for information purposes only; the exact boundaries of the property are not shown. The arrow marks the location of the site.





**Toronto** 



2



THE THE . THE T . H THE ΠE T 1117 ŦŦ H ΠR 

Elevation and rendering of approved scheme (Source: HIA by ERA Architects Inc.)



#### FACADE RETENTION DIAGRAM







Retained in situ

Panelized and reinstated

Temporary openings



Façade Restoration