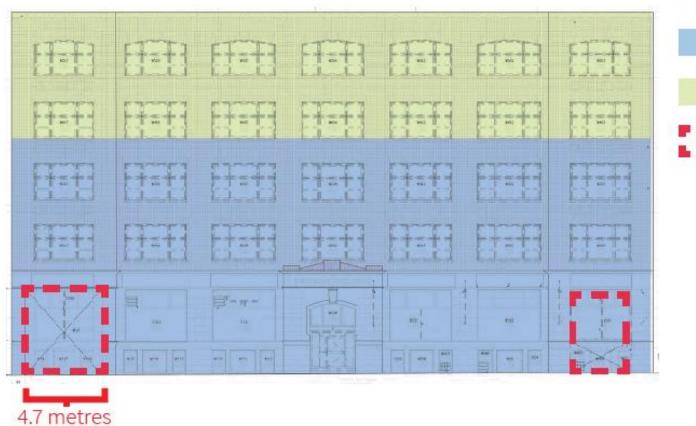

#### FACADE RETENTION DIAGRAM

Retained in situ

Panelized and reinstated

Temporary openings

Façade Restoration