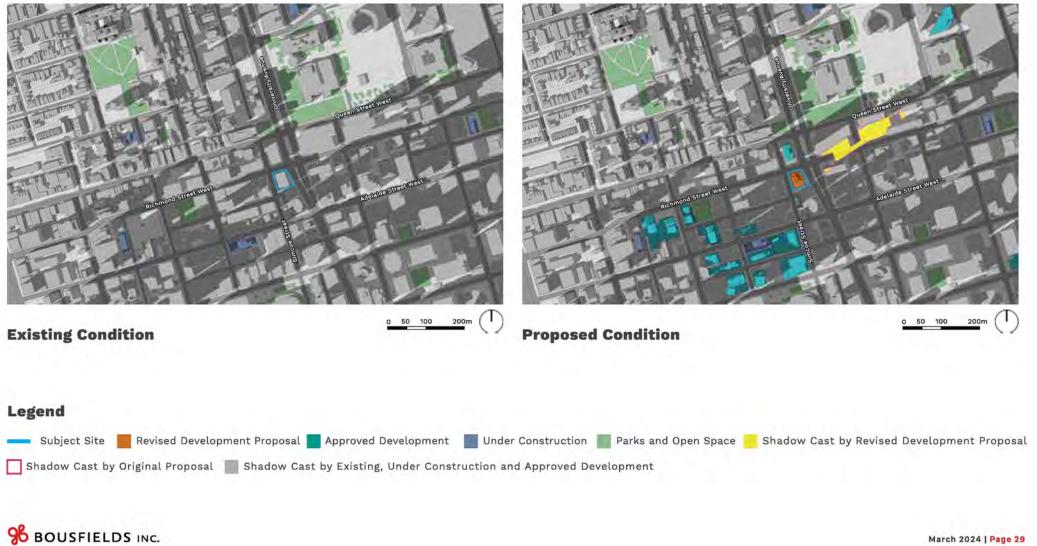

|





BOUSFIELDS INC.

SHADOW STUDY September 21<sup>st</sup>

# 9:18am



SHADOW STUDY September 21<sup>st</sup>

# 10:18am





PLANNING | DESIGN | ENGAGEMENT

SHADOW STUDY September 21st

# 11:18am



SHADOW STUDY September 21<sup>st</sup>

# 12:18pm



BOUSFIELDS INC.

SHADOW STUDY September 21<sup>st</sup>

# 1:18pm





PLANNING | DESIGN | ENGAGEMENT

SHADOW STUDY September 21st

# 2:18pm



PLANNING | DESIGN | ENGAGEMENT

SHADOW STUDY September 21st

# 3:18pm



PLANNING | DESIGN | ENGAGEMENT

SHADOW STUDY September 21<sup>st</sup>

# 4:18pm



SHADOW STUDY September 21<sup>st</sup>

# 5:18pm



SHADOW STUDY September 21<sup>st</sup>

# 6:18pm





# APPENDIX V: POLICY

#### Growth Plan for the Greater Golden Horseshoe (2019)

The Growth Plan, 2019 came into effect on May 16, 2019. The Growth Plan is the Province of Ontario's initiative to plan for growth and development in a way that supports economic prosperity, protects the environment, and helps communities achieve a high quality of life.

With the objective of "protecting what is valuable", Section 4.2.7 of the Growth Plan, 2019 states:

1. Cultural heritage resources will be conserved in order to foster a sense of place and benefit communities, particularly in strategic growth areas.

### The Province of Ontario's 2020 Provincial Policy Statement for the Regulation of Dev