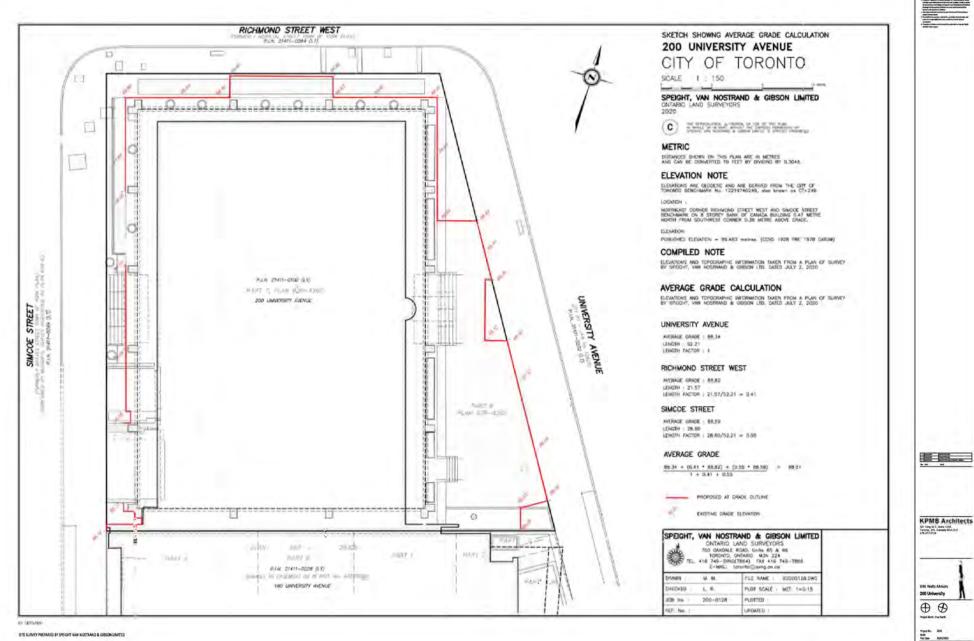

 $\oplus \oplus$ 

mint Rett. The Barth

freische. 2015 Sofe 2.168 Fectore 30/0/002

COVER SHEET

SITE SURVEY PREPARED BY SPEIGHT VAN NOSTRAND & GIBSON LIMITED

A0.02

SURVEY - AVERAGE GRADE