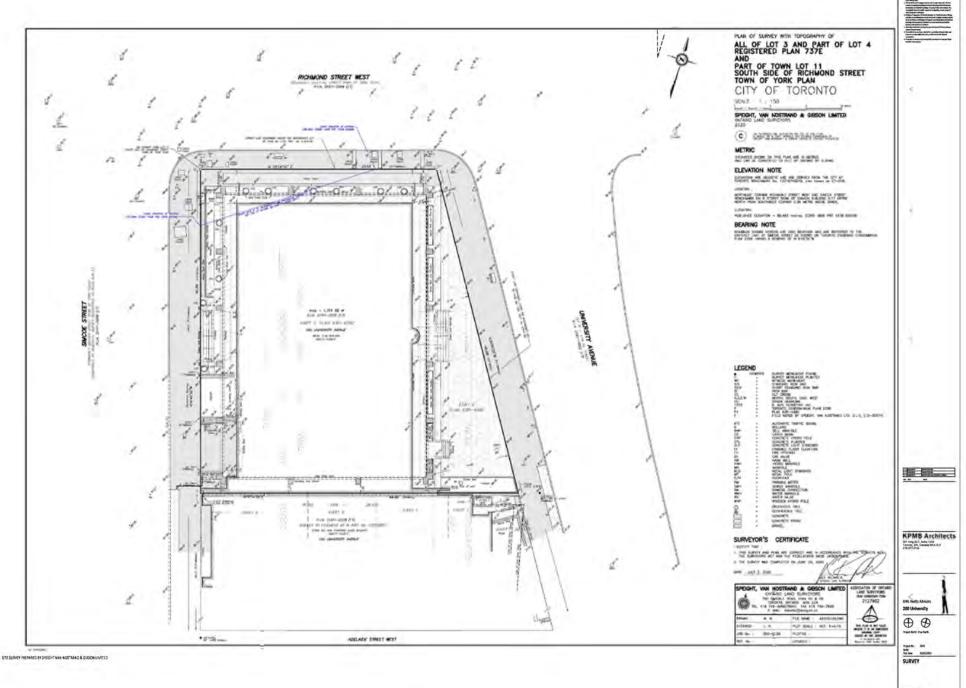

 $\oplus \oplus$ 

mint Rett. The Barth

freische. 2015 Sofe 2.168 Fectore 30/0/002

COVER SHEET

SITE SURVEY PREPARED BY SPEIGHT VAN NOSTRAND & GIBSON LIMITED

A0.02

SURVEY - AVERAGE GRADE