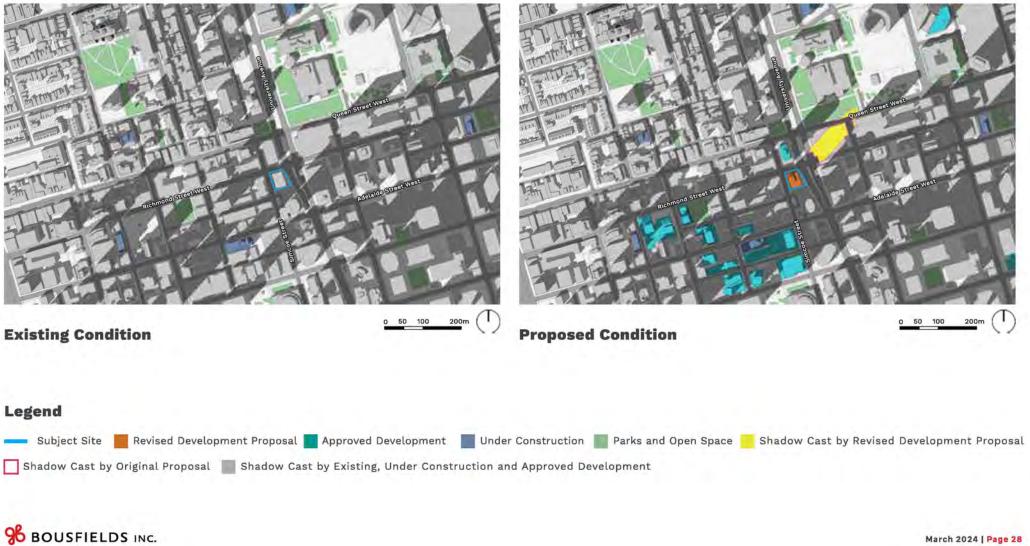

|





BOUSFIELDS INC.

SHADOW STUDY September 21<sup>st</sup>

# 9:18am



SHADOW STUDY September 21<sup>st</sup>

# 10:18am





PLANNING | DESIGN | ENGAGEMENT

SHADOW STUDY September 21st

# 11:18am



SHADOW STUDY September 21<sup>st</sup>

# 12:18pm



BOUSFIELDS INC.

SHADOW STUDY September 21<sup>st</sup>

# 1:18pm





PLANNING | DESIGN | ENGAGEMENT

SHADOW STUDY September 21st

# 2:18pm



PLANNING | DESIGN | ENGAGEMENT

SHADOW STUDY September 21st

# 3:18pm



PLANNING | DESIGN | ENGAGEMENT

SHADOW STUDY September 21<sup>st</sup>

# 4:18pm



SHADOW STUDY September 21<sup>st</sup>

# 5:18pm



SHADOW STUDY September 21<sup>st</sup>

# 6:18pm





# APPENDIX V: POLICY

#### Growth Plan for the Greater Golden Horseshoe (2019)

The Growth Plan, 2019 came into effect on May 16, 2019. The Growth Plan is the Province of Ontario's initiative to plan for growth and development in a way that supports economic prosperity, protects the environment, and helps communities achieve a high quality of life.

With the objective of "protecting what is valuable", Section 4.2.7 of the Growth Plan, 2019 states:

1. Cultural heritage resources will be conserved in order to foster a sense of place and benefit communities, particularly in strategic growth areas.

###