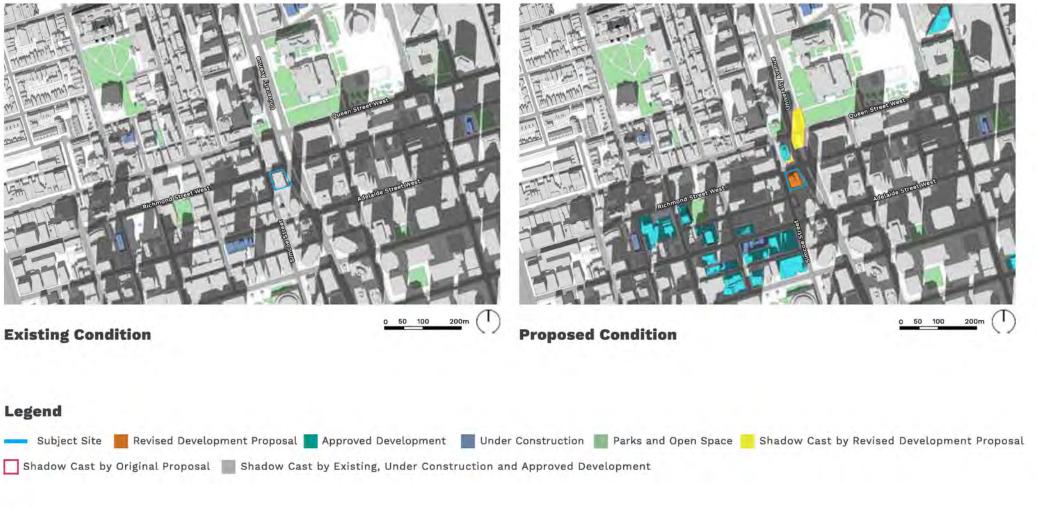

|





BOUSFIELDS INC.

SHADOW STUDY September 21<sup>st</sup>

# 9:18am



SHADOW STUDY September 21<sup>st</sup>

# 10:18am





PLANNING | DESIGN | ENGAGEMENT

SHADOW STUDY September 21st

# 11:18am



SHADOW STUDY September 21<sup>st</sup>

# 12:18pm



BOUSFIELDS INC.

SHADOW STUDY September 21<sup>st</sup>

# 1:18pm





PLANNING | DESIGN | ENGAGEMENT

SHADOW STUDY September 21st

# 2:18pm



PLANNING | DESIGN | ENGAGEMENT

SHADOW STUDY September 21st

# 3:18pm



PLANNING | DESIGN | ENGAGEMENT

SHADOW STUDY September 21<sup>st</sup>

# 4:18pm



SHADOW STUDY September 21<sup>st</sup>

# 5:18pm



SHADOW STUDY September 21<sup>st</sup>

# 6:18pm





# APPENDIX V: POLICY

#### Growth Plan for the Greater Golden Horseshoe (2019)

The Growth Plan, 2019 came into effect on May 16, 2019. The Growth Plan is the Province of Ontario's initiative to plan for growth and development in a way that supports economic prosperity, protects the environment, and helps communities achieve a high quality of life.

With the objective of "protecting what is valuable", Section 4.2.7 of the Growth Plan, 2019 states:

1. Cult