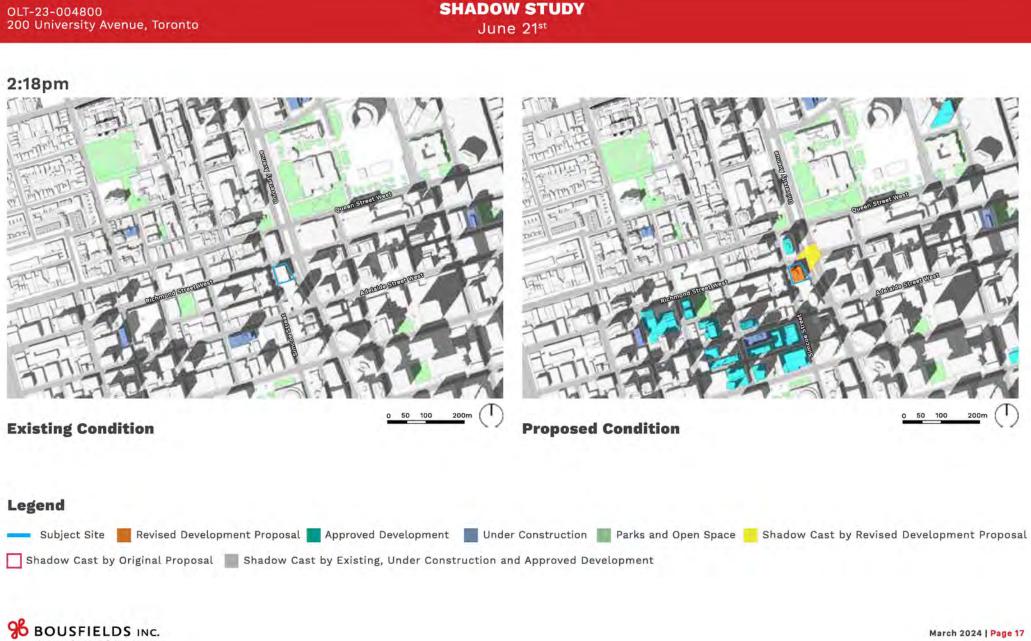

PLANNING | DESIGN | ENGAGEMENT



PLANNING | DESIGN | ENGAGEMENT

| OLT-23-004800<br>200 University Avenue, Toronto            | SHADOW STUDY<br>June 21 <sup>st</sup>                                                                 |
|------------------------------------------------------------|-------------------------------------------------------------------------------------------------------|
| <image/> <image/>                                          | <image/>                                                                                              |
| Legend                                                     |                                                                                                       |
| 💻 Subject Site 📕 Revised Development Proposal 📕 Approved   | D