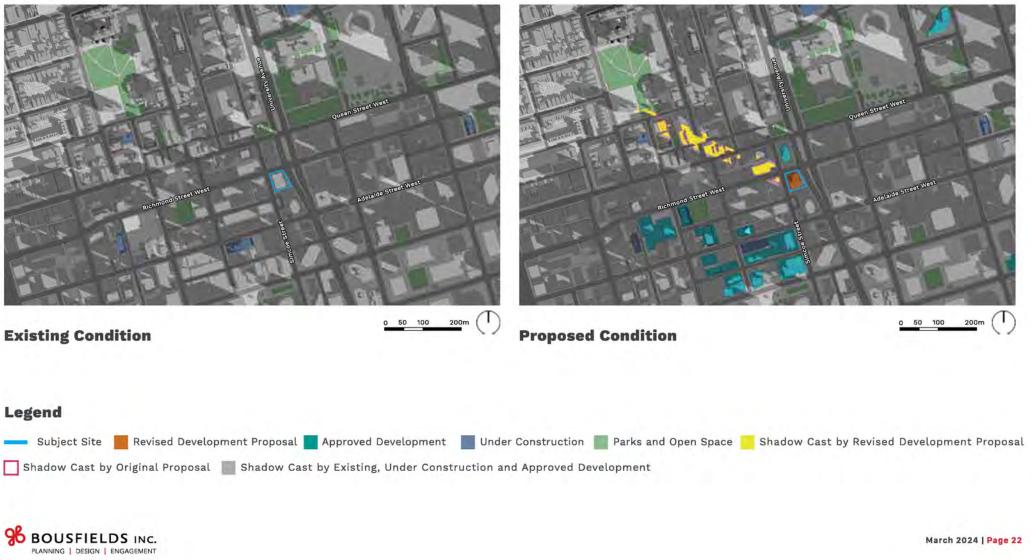

#### The Queen West Heritage Conservation District Plan

The Guidelines under Section 5.4 Building Heights of the Queen West Heritage Conservation District Plan state:

• The shadow impact of new buildings outside the Heritage District should not result in greater shadowing on Queen Street West than what is permitted by this plan. APPENDIX VI: ARCHITECTURAL DRAWINGS (KPMB, 2024)