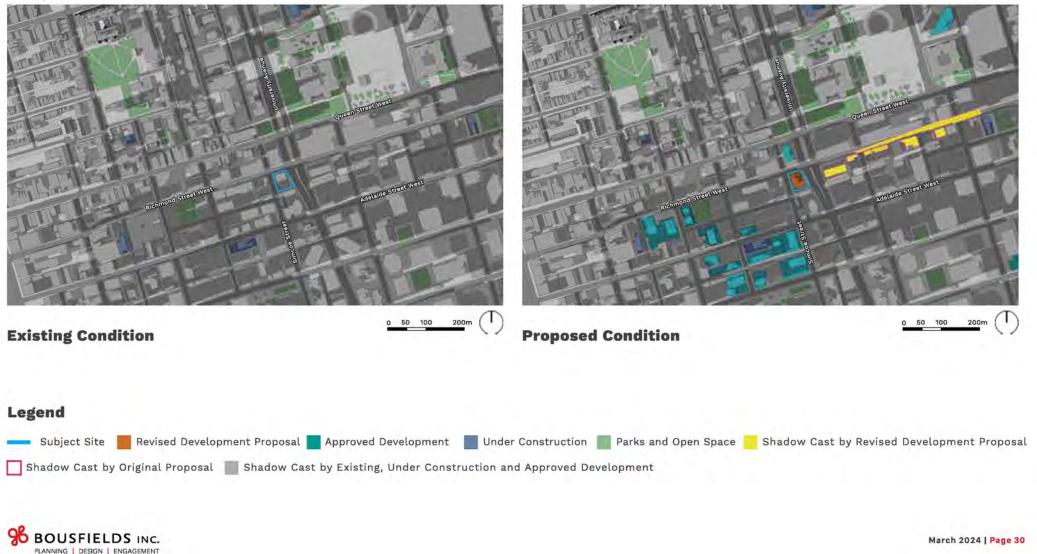

|





BOUSFIELDS INC.

SHADOW STUDY September 21<sup>st</sup>

# 9:18am



SHADOW STUDY September 21<sup>st</sup>

# 10:18am





PLANNING | DESIGN | ENGAGEMENT

SHADOW STUDY September 21st

# 11:18am



SHADOW STUDY September 21<sup>st</sup>

# 12:18pm



BOUSFIELDS INC.

SHADOW STUDY September 21<sup>st</sup>

# 1:18pm





PLANNING | DESIGN | ENGAGEMENT

SHADOW STUDY September 21st

# 2:18pm



PLANNING | DESIGN | ENGAGEMENT

SHADOW STUDY September 21st

# 3:18pm



PLANNING | DESIGN | ENGAGEMENT

SHADOW STUDY September 21<sup>st</sup>

# 4:18pm



SHADOW STUDY September 21<sup>st</sup>

# 5:18pm



SHADOW STUDY September 21<sup>st</sup>

# 6:18pm





# APPENDIX V: POLICY

#### Growth Plan for the Greater Golden Horseshoe (2019)

The Growth Plan, 2019 came into effect on May 16, 2019. The Growth Plan is the Province of Ontario's initiative to plan for growth and development in a way that supports economic prosperity, protects the environment, and helps communities achieve a high quality of life.

With the objective of "protecting what is valuable", Section 4.2.7 of the Growth Plan, 2019 states:

1. Cultural heritage resources will be conserved in order to foster a sense of place and benefit communities, particularly in strategic growth areas.

### The Province of Ontario's 2020 Provincial Policy Statement for the Regulation of Development and Land Use

The Provincial Policy Stateme