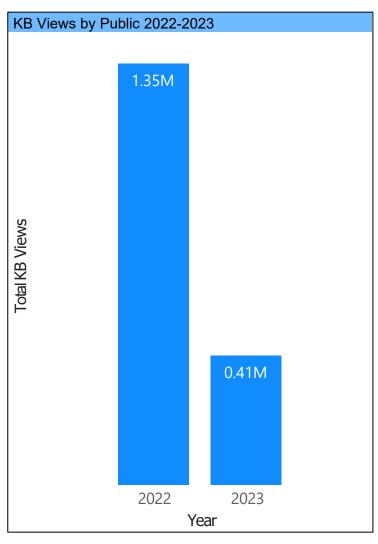

#### KB Views by Public - 2023

Note: KB Views by Public refers to the 311 Knowledge Base (KB) pages viewed online by the public through the 311 web and mobile app.

Data Source: Oracle Infinity web trends.

In Q2 2022, CXD-311 retired its old knowledge base (KB) system. Consequently, KB views in 2022 dropped significantly compared to 2021, as Google ceased indexing these pages. While we reintroduced new KB pages to Google Indexing Services in July 2023, the challenges lie in the technical intricacies of Google's indexing process, which currently prevent customers from effectively searching for them.