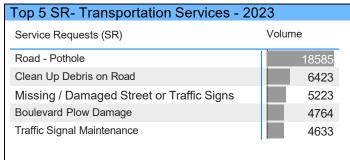

# Customer Service Requests (SRs) Created by CXD-311 - 2023

Data Source: CXD-311 Business Intelligence tool and Salesforce CRM. Data includes all of the customer initiated SRs for all the City Divisions created by CXD-311 via phone, web and mobile channels.