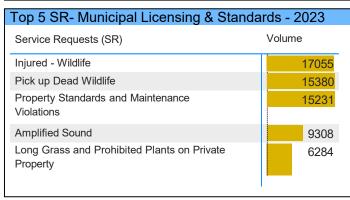

# Customer Service Requests (SRs) Created by CXD-311 - 2023

Data Source: CXD-311 Business Intelligence tool and Salesforce CRM. Data includes all of the customer initiated SRs for all the City Divisions created by CXD-311 via phone, web and mobile channels.