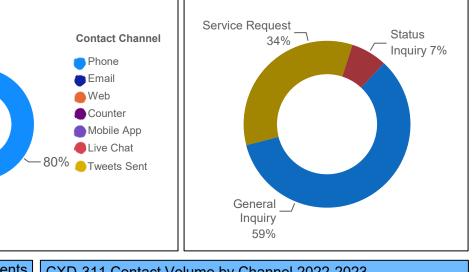

#### Customer Experience Division – 311 Toronto (CXD-311) Key Metrics Report - 2023

CXD-311 provides residents, businesses and visitors with easy access to non-emergency City services, programs and information 24 hours a day, seven days a week. CXD-311 can offer assistance in more than 180 languages. The target Service Level (SL) for the phone channel is to answer 80% of the calls within 75 seconds. In 2023, CXD-311 responded to 1.31 million customer contacts at a Service Level of 81% for the phone channel.

Data Source: Cisco Unified Intelligence Center (CUIC), CXD-311 BI portal and Salesforce, CheckMarket Surveys, Social Studio











#### General Inquiries Received by CXD-311 - 2023



CXD-311 Toronto tracks inquiries from customers through Salesforce. General Inquiries (GIs) in this report refer to all customer inquiries about any City services through the phone, email, social media and live chat channels.

Data Source: Oracle Infinity web trends.







| GI Name                                                                          | Volume |       |
|----------------------------------------------------------------------------------|--------|-------|
| Property Tax Billing*                                                            |        | 65274 |
| Vacant Home Tax*                                                                 |        | 49903 |
| Utility bill payments*