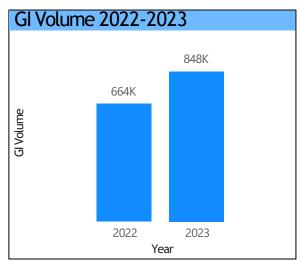

#### General Inquiries Received by CXD-311 - 2023

CXD-311 Toronto tracks inquiries from customers through Salesforce. General Inquiries (GIs) in this report refer to all customer inquiries about any City services through the phone, email, social media and live chat channels.