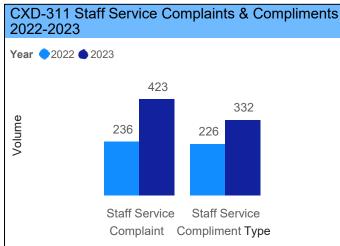

#### Customer Experience Division – 311 Toronto (CXD-311) Key Metrics Report - 2023

CXD-311 provides residents, businesses and visitors with easy access to non-emergency City services, programs and information 24 hours a day, seven days a week. CXD-311 can offer assistance in more than 180 languages. The target Service Level (SL) for the phone channel is to answer 80% of the calls within 75 seconds. In 2023, CXD-311 responded to 1.31 million customer contacts at a Service Level of 81% for the phone channel.

Data Source: Cisco Unified Intelligence Center (CUIC), CXD-311 BI portal and Salesforce, CheckMarket Surveys, Social Studio











#### General Inquiries Received by CXD-311 - 2023



CXD-311 Toronto tracks inquiries from customers through Salesforce. General Inquiries (GIs) in this report refer to all customer inquiries about any City services through the phone, email, social media and live chat channels.

Data Source: Oracle Infinity web trends.







| GI Name                                                                          | Volume |       |
|----------------------------------------------------------------------------------|--------|-------|
| Property Tax Billing*                                                            |        | 65274 |
| Vacant Home Tax*                                                                 |        | 49903 |
| Utility bill payments*