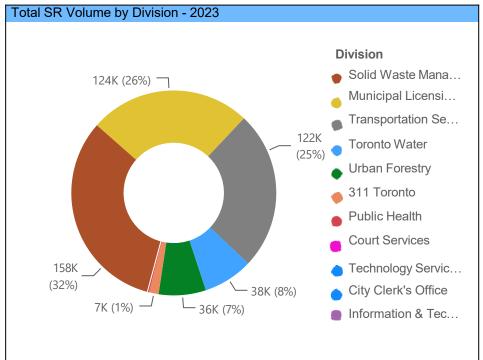

# Customer Service Requests (SRs) Created by CXD-311 - 2023

Data Source: CXD-311 Business Intelligence tool and Salesforce CRM. Data includes all of the customer initiated SRs for all the City Divisions created by CXD-311 via phone, web and mobile channels.