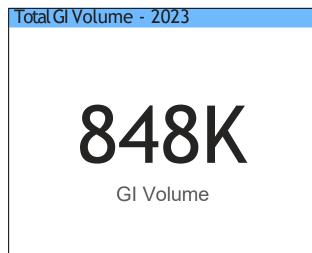

#### General Inquiries Received by CXD-311 - 2023

CXD-311 Toronto tracks inquiries from customers through Salesforce. General Inquiries (GIs) in this report refer to all customer inquiries about any City services through the phone, email, social media and live chat channels.