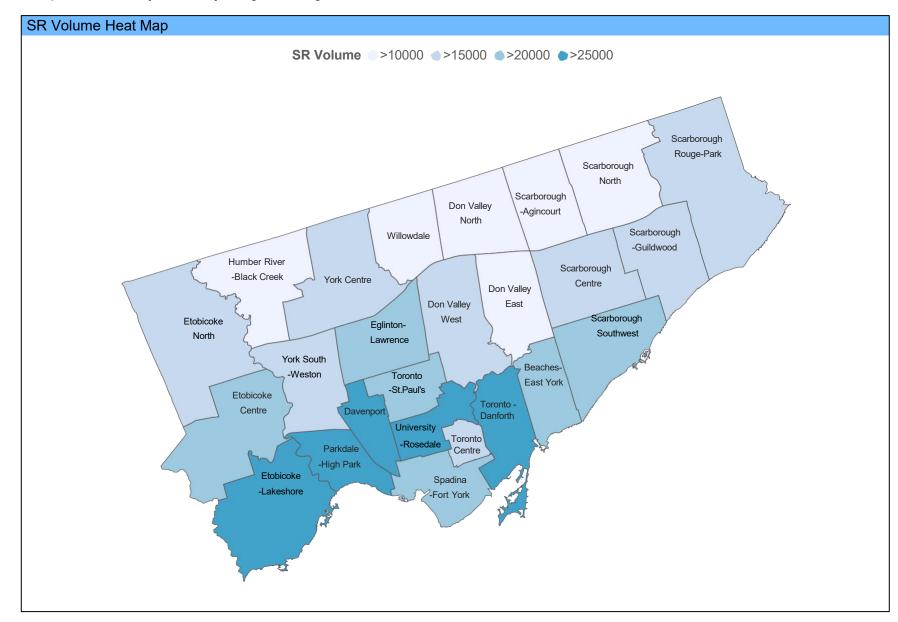

# Customer Service Requests (SRs) Created by CXD-311 - 2023

Data Source: CXD-311 Business Intelligence tool and Salesforce CRM. Data includes all of the customer initiated SRs for all the City Divisions created by CXD-311 via phone, web and mobile channels.

# Customer Service Requests (SRs) by City Wards - 2023

| SR Volume by Ward        |        |
|--------------------------|--------|
| Ward                     | Volume |
| Etobicoke-Lakeshore      | 29536  |
| University-Rosedale      | 25596  |
| Toronto-Danforth         | 25428  |
| Davenport                | 25231  |
| Parkdale-High Park       | 25028  |
| Beaches-East York        | 24219  |
| Eglinton-Lawrence        | 22909  |
| Etobicoke Centre         | 22735  |
| Spadina-Fort York        | 22175  |
| Scarborough Southwest    | 21786  |
| Toronto-St. Paul's       | 20369  |
| Scarborough Centre       | 19230  |
| York South-Weston        | 19200  |
| Scarborough-Rouge Park   | 19071  |
| Don Valley West          | 18299  |
| Toronto Centre           | 16831  |
| York Centre              | 16293  |
| Etobicoke North          | 15333  |
| Scarborough-Guildwood    | 15048  |
| Willowdale               | 14494  |
| Don Valley North         | 14081  |
| Humber River-Black Creek | 13413  |
| Scarborough North        | 12974  |
| Scarborough-Agincourt    | 12002  |
| Don Valley East          | 11232  |