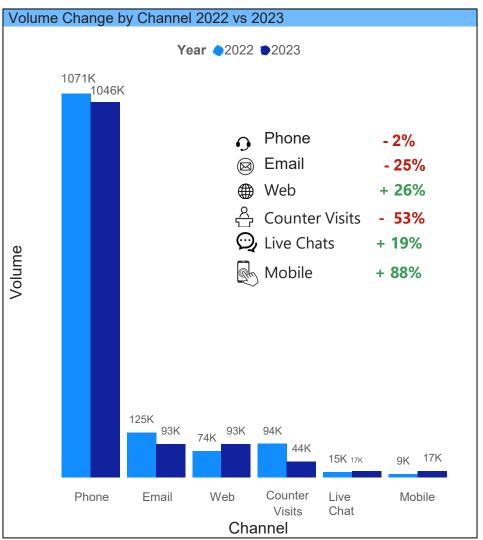

#### Customer Experience Division – 311 Toronto (CXD-311) Key Metrics Report - 2023

CXD-311 provides residents, businesses and visitors with easy access to non-emergency City services, programs and information 24 hours a day, seven days a week. CXD-311 can offer assistance in more than 180 languages. The target Service Level (SL) for the phone channel is to answer 80% of the calls within 75 seconds. In 2023, CXD-311 responded to 1.31 million customer contacts at a Service Level of 81% for the phone channel.