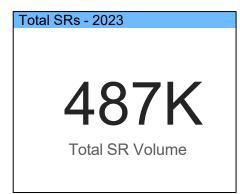

# Customer Service Requests (SRs) Created by CXD-311 - 2023

Data Source: CXD-311 Business Intelligence tool and Salesforce CRM. Data includes all of the customer initiated SRs for all the City Divisions created by CXD-311 via phone, web and mobile channels.