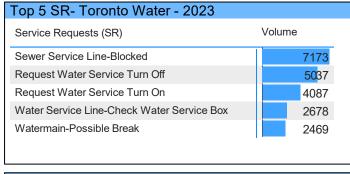

# Customer Service Requests (SRs) Created by CXD-311 - 2023

Data Source: CXD-311 Business Intelligence tool and Salesforce CRM. Data includes all of the customer initiated SRs for all the City Divisions created by CXD-311 via phone, web and mobile channels.