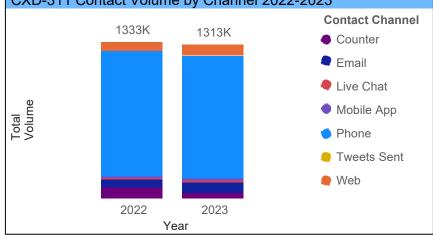

#### Customer Experience Division – 311 Toronto (CXD-311) Key Metrics Report - 2023

CXD-311 provides residents, businesses and visitors with easy access to non-emergency City services, programs and information 24 hours a day, seven days a week. CXD-311 can offer assistance in more than 180 languages. The target Service Level (SL) for the phone channel is to answer 80% of the calls within 75 seconds. In 2023, CXD-311 responded to 1.31 million customer contacts at a Service Level of 81% for the phone channel.

Data Source: Cisco Unified Intelligence Center (CUIC), CXD-311 BI portal and Salesforce, CheckMarket Surveys, Social Studio











#### General Inquiries Received by CXD-311 - 2023



CXD-311 Toronto tracks inquiries from customers through Salesforce. General Inquiries (GIs) in this report refer to all customer inquiries about any City services through the phone, email, social media and live chat channels.

Data Source: Oracle Infinity web trends.







| GI Name                                                                          | Volume |       |
|----------------------------------------------------------------------------------|--------|-------|
| Property Tax Billing*                                                            |        | 65274 |
| Vacant Home Tax*                                                                 |        | 49903 |
| Utility bill payments*