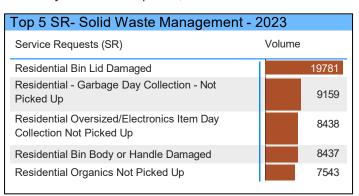

# Customer Service Requests (SRs) Created by CXD-311 - 2023

Data Source: CXD-311 Business Intelligence tool and Salesforce CRM. Data includes all of the customer initiated SRs for all the City Divisions created by CXD-311 via phone, web and mobile channels.