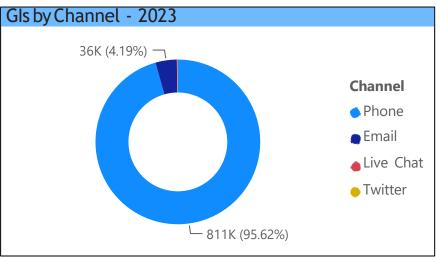

#### General Inquiries Received by CXD-311 - 2023

CXD-311 Toronto tracks inquiries from customers through Salesforce. General Inquiries (GIs) in this report refer to all customer inquiries about any City services through the phone, email, social media and live chat channels.