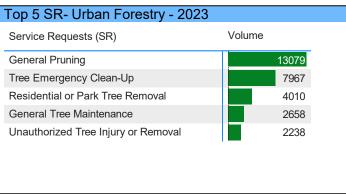

# Customer Service Requests (SRs) Created by CXD-311 - 2023

Data Source: CXD-311 Business Intelligence tool and Salesforce CRM. Data includes all of the customer initiated SRs for all the City Divisions created by CXD-311 via phone, web and mobile channels.