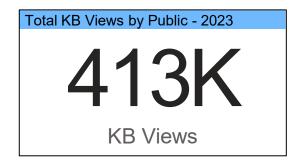

#### KB Views by Public - 2023

Note: KB Views by Public refers to the 311 Knowledge Base (KB) pages viewed online by the public through the 311 web and mobile app.

Data Source: Oracle Infinity web trends.

In Q2 2022, CXD-311 retired its old knowledge base (KB) system. Consequently, KB views in 2022 dropped significantly compared to 2021, as Google ceased indexing these pages. While we reintroduced new KB pages to Google Indexing Services in July 2023, the challenges lie in the technical intricacies of Google's indexing process, which currently prevent customers from effectively searching for them.