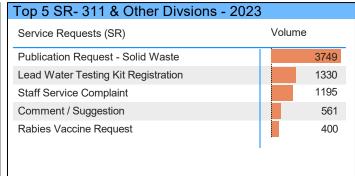

# Customer Service Requests (SRs) Created by CXD-311 - 2023

Data Source: CXD-311 Business Intelligence tool and Salesforce CRM. Data includes all of the customer initiated SRs for all the City Divisions created by CXD-311 via phone, web and mobile channels.