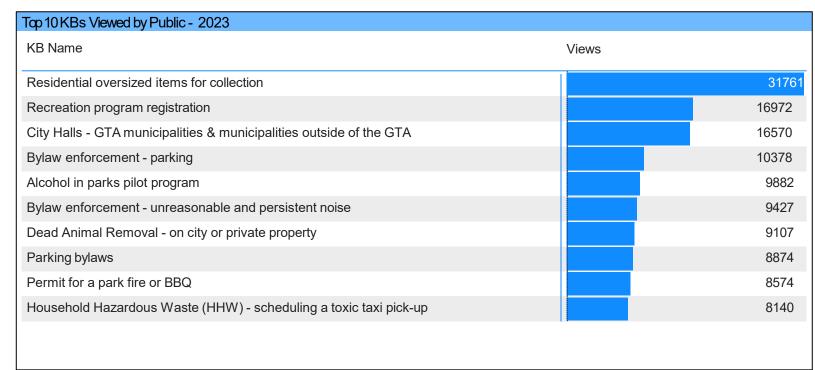

#### General Inquiries Received by CXD-311 - 2023

CXD-311 Toronto tracks inquiries from customers through Salesforce. General Inquiries (GIs) in this report refer to all customer inquiries about any City services through the phone, email, social media and live chat channels.