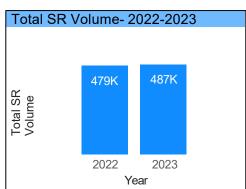

# Customer Service Requests (SRs) Created by CXD-311 - 2023

Data Source: CXD-311 Business Intelligence tool and Salesforce CRM. Data includes all of the customer initiated SRs for all the City Divisions created by CXD-311 via phone, web and mobile channels.