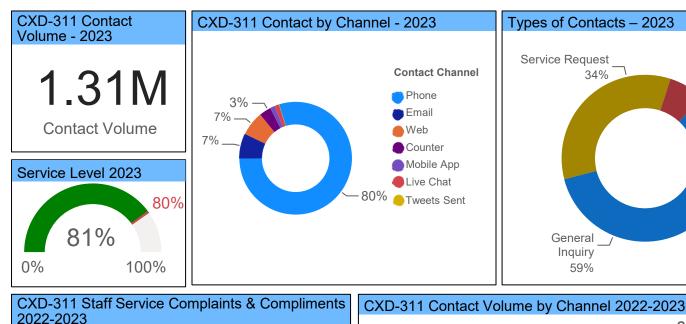

#### Customer Experience Division – 311 Toronto (CXD-311) Key Metrics Report - 2023

CXD-311 provides residents, businesses and visitors with easy access to non-emergency City services, programs and information 24 hours a day, seven days a week. CXD-311 can offer assistance in more than 180 languages. The target Service Level (SL) for the phone channel is to answer 80% of the calls within 75 seconds. In 2023, CXD-311 responded to 1.31 million customer contacts at a Service Level of 81% for the phone channel.