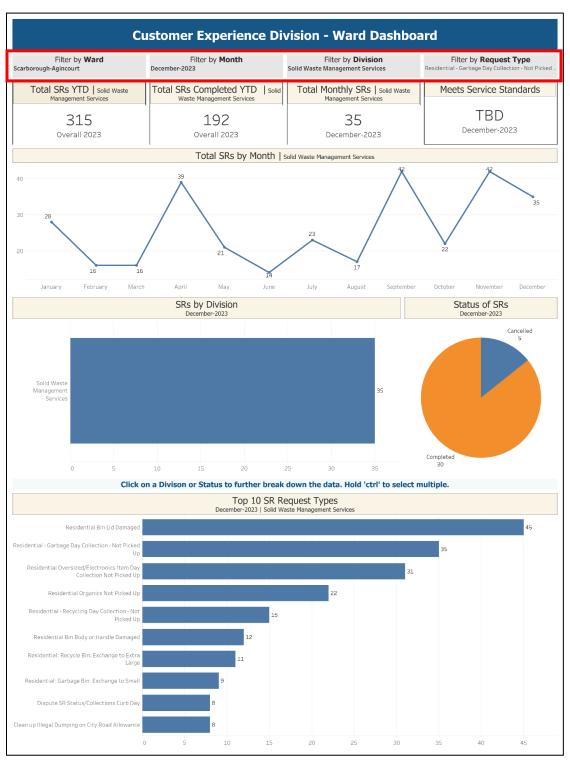

**Figure 1:** Customer Experience Division – Sample Service Request Dashboard Filtered by Ward, Month, and Division

**Figure 2:** Customer Experience Division – Sample Service Request Dashboard Filtered by Ward, Month, Division and Request Type