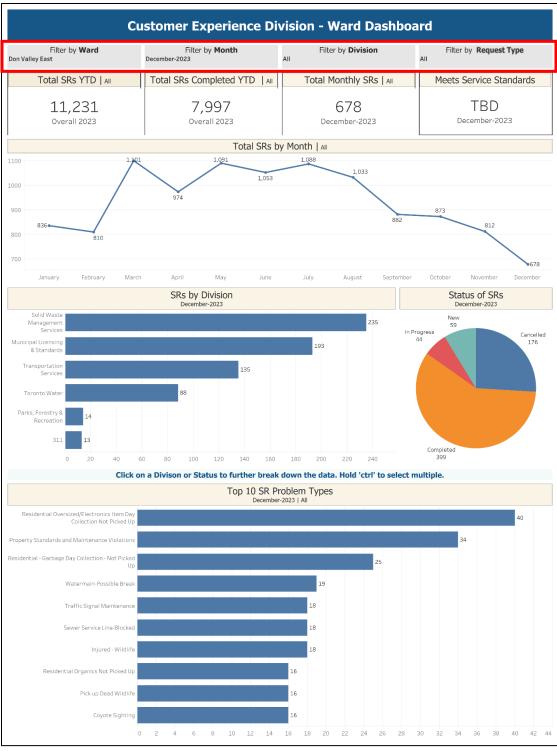

**Figure 3:** Customer Experience Division – Sample Service Request Dashboard Filtered by Ward and Month