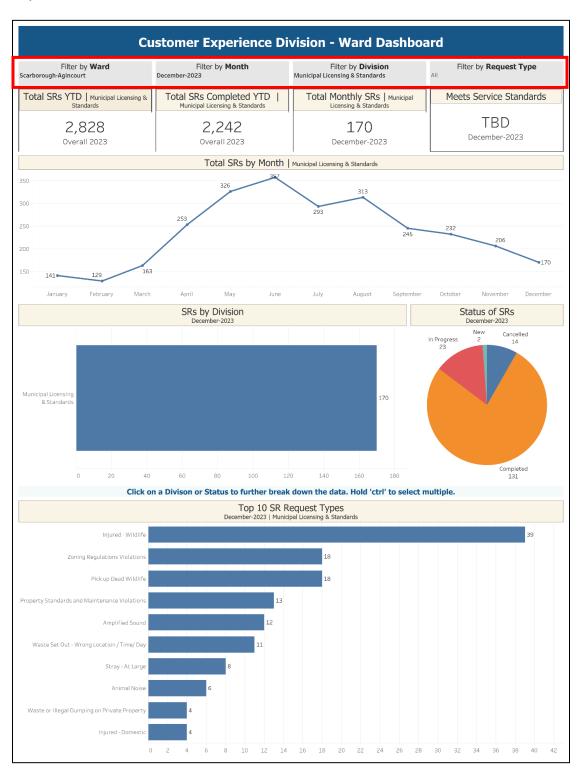

**Figure 1:** Customer Experience Division – Sample Service Request Dashboard Filtered by Ward, Month, and Division

**Figure 2:** Customer Experience Division – Sample Service Request Dashboard Filtered by Ward, Month, Division and Request Type