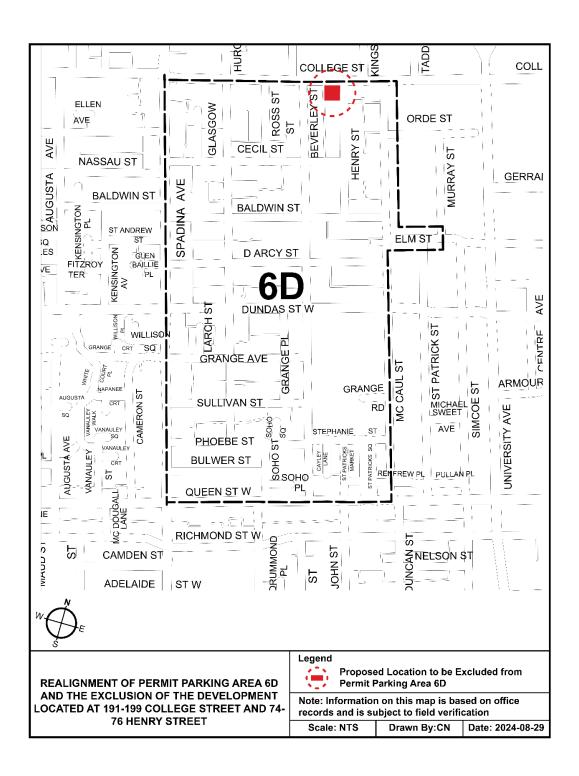

#### COMMENTS

Transportation Services received a request from City Council to realign Permit Parking Area 6D to exclude the development located at 191-199 College Street and 74-76 Henry Street.

Permit Parking Area 6D is bounded by: College Street to the north; McCaul Street, Elm Street and Murray Street to the east; Queen Street West to the south; Spadina Avenue to the west.

A map of Permit Parking Area 6D is included in Attachment 1.

Allowing residents, guests, tradespeople, and caregivers of this development to purchase a parking permit will negatively impact the already limited parking supply in the neighbourhood. Excluding the development located at 191-199 College Street and 74-76 Henry Street from the permit parking program will ensure that sufficient on-street capacity is available to current permit holders.

#### **ATTACHMENTS**

Attachment 1: Location Map of Development Located at 191-199 College Street and 74-76 Henry Street within Permit Parking Area 6D