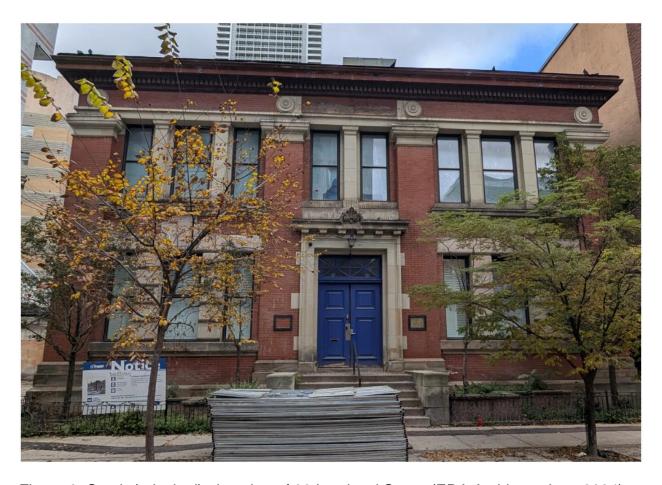

## PUBLIC ATTACHMENT 2 PHOTOGRAPHS OF EXISTING BUILDING 86 Lombard Street

Figure 3: South (principal) elevation of 86 Lombard Street (ERA Architects Inc., 2024).

Figure 4: West (side) elevation of 86 Lombard Street (ERA Architects Inc., 2024).