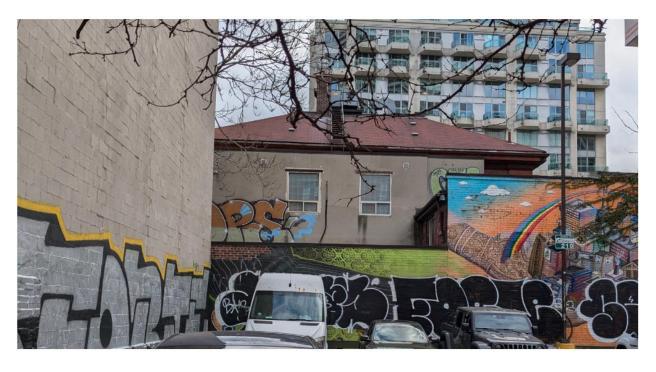

Figure 5: North (rear) elevation of 86 Lombard Street. The Morgue Annex, located at the rear of the property, is visible (ERA Architects Inc., 2024).

Figure 6: South (principal) elevation of the garage and the stables & caretaker loft at the rear of 86 Lombard Street (annotated by ERA Architects Inc., 2024).