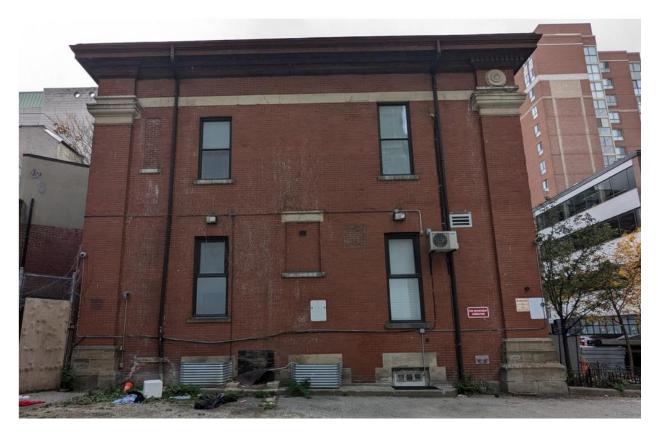

## PUBLIC ATTACHMENT 2 PHOTOGRAPHS OF EXISTING BUILDING 86 Lombard Street

Figure 3: South (principal) elevation of 86 Lombard Street (ERA Architects Inc., 2024).

Figure 4: West (side) elevation of 86 Lombard Street (ERA Architects Inc., 2024).