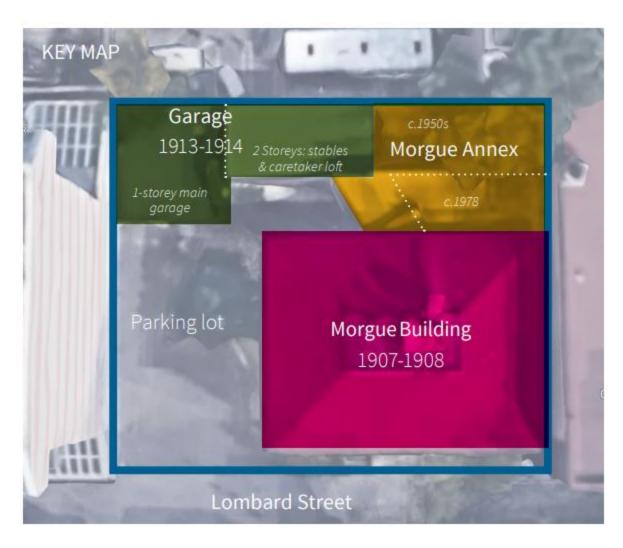

Figure 8: Key map of 86 Lombard Street showing the Morgue Building, Morgue Annex and Garage, Stables & Caretaker Loft (Google 2022, annotated by ERA Architects Inc.).