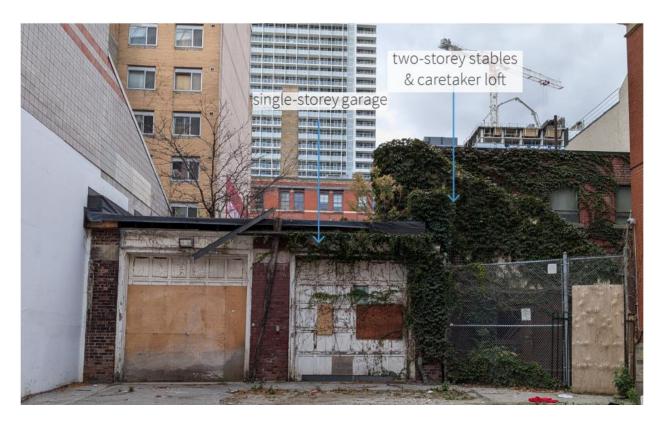

Figure 5: North (rear) elevation of 86 Lombard Street. The Morgue Annex, located at the rear of the property, is visible (ERA Architects Inc., 2024).

Figure 6: South (principal) elevation of the garage and the stables & caretaker loft at the rear of 86 Lombard Street (annotated by ERA Architects Inc., 2024).