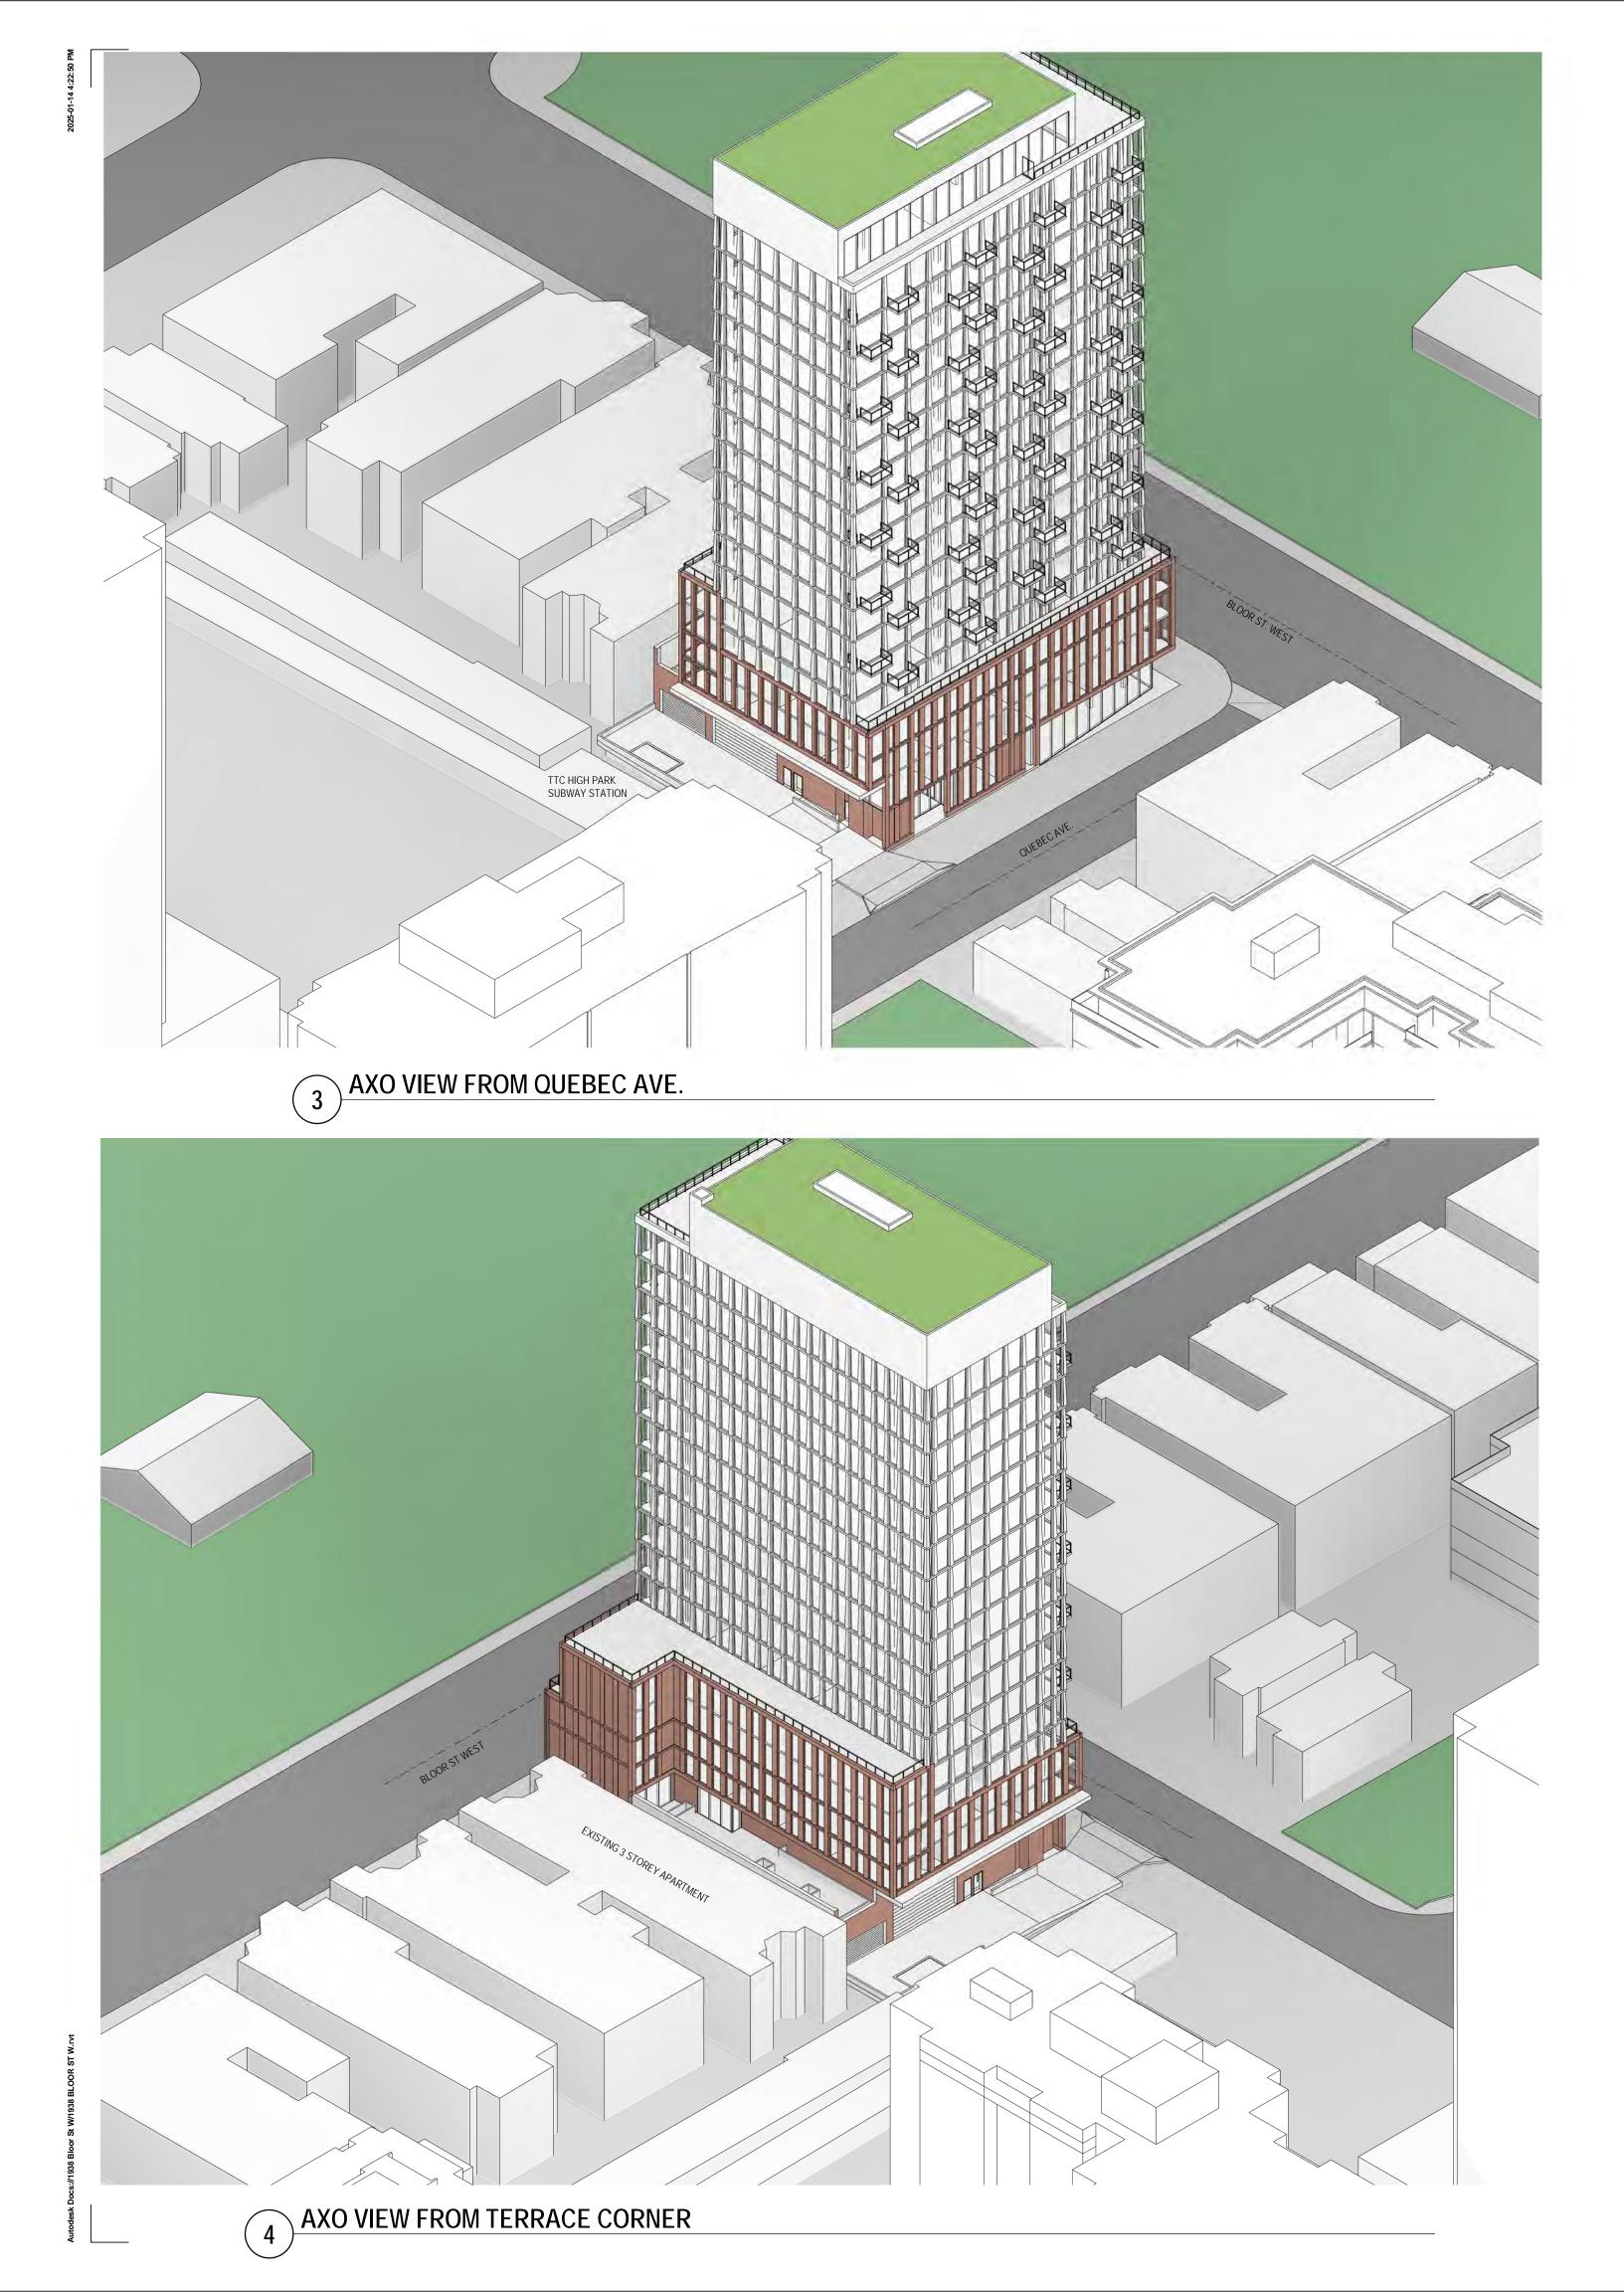

## Project Title and Address 1930-1938 BLOOR STREET WEST AND 3, 5 & 21 QUEBEC AVENUE, TORONTO

Owner 1934-1938 Bloor Street West Ltd. Clifton Blake Asset Management Ltd.

2209

Project Number

North

Title CONTEXT PLAN AND DRAWING LIST