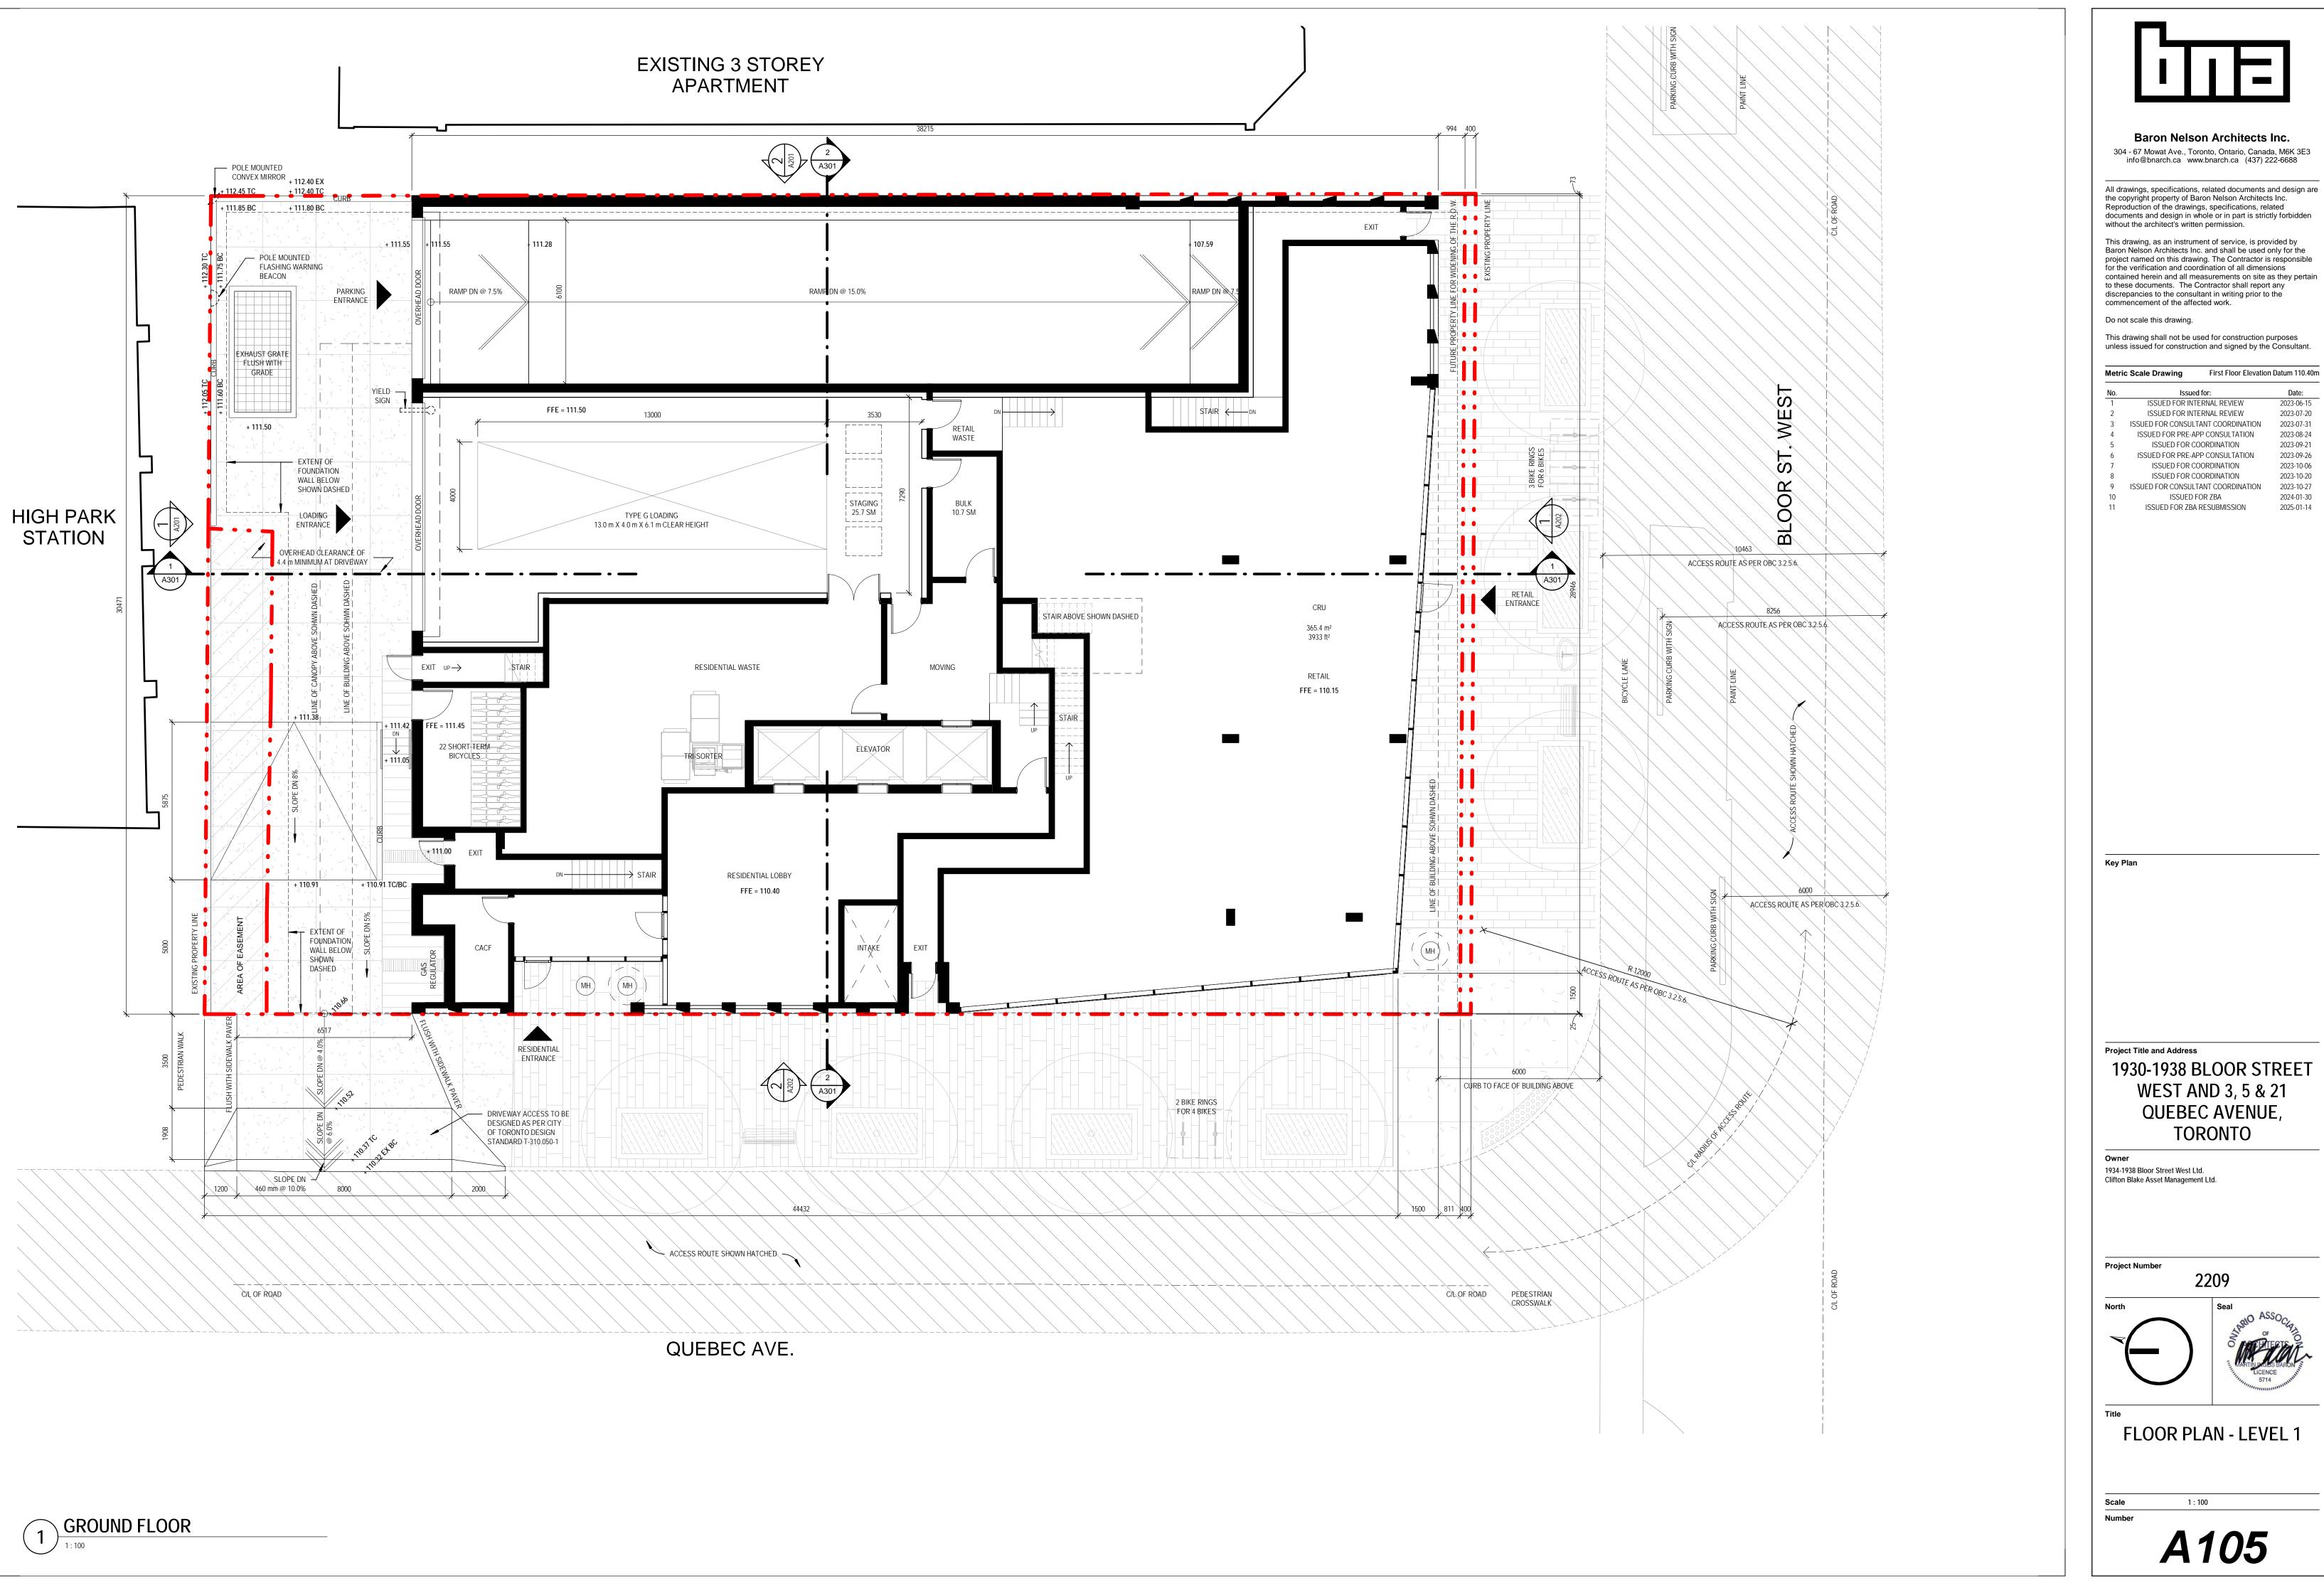

## Project Title and Address 1930-1938 BLOOR STREET WEST AND 3, 5 & 21 QUEBEC AVENUE, TORONTO

Owner 1934-1938 Bloor Street West Ltd. Clifton Blake Asset Management Ltd.

2209

Project Number

North

Title CONTEXT PLAN AND DRAWING LIST