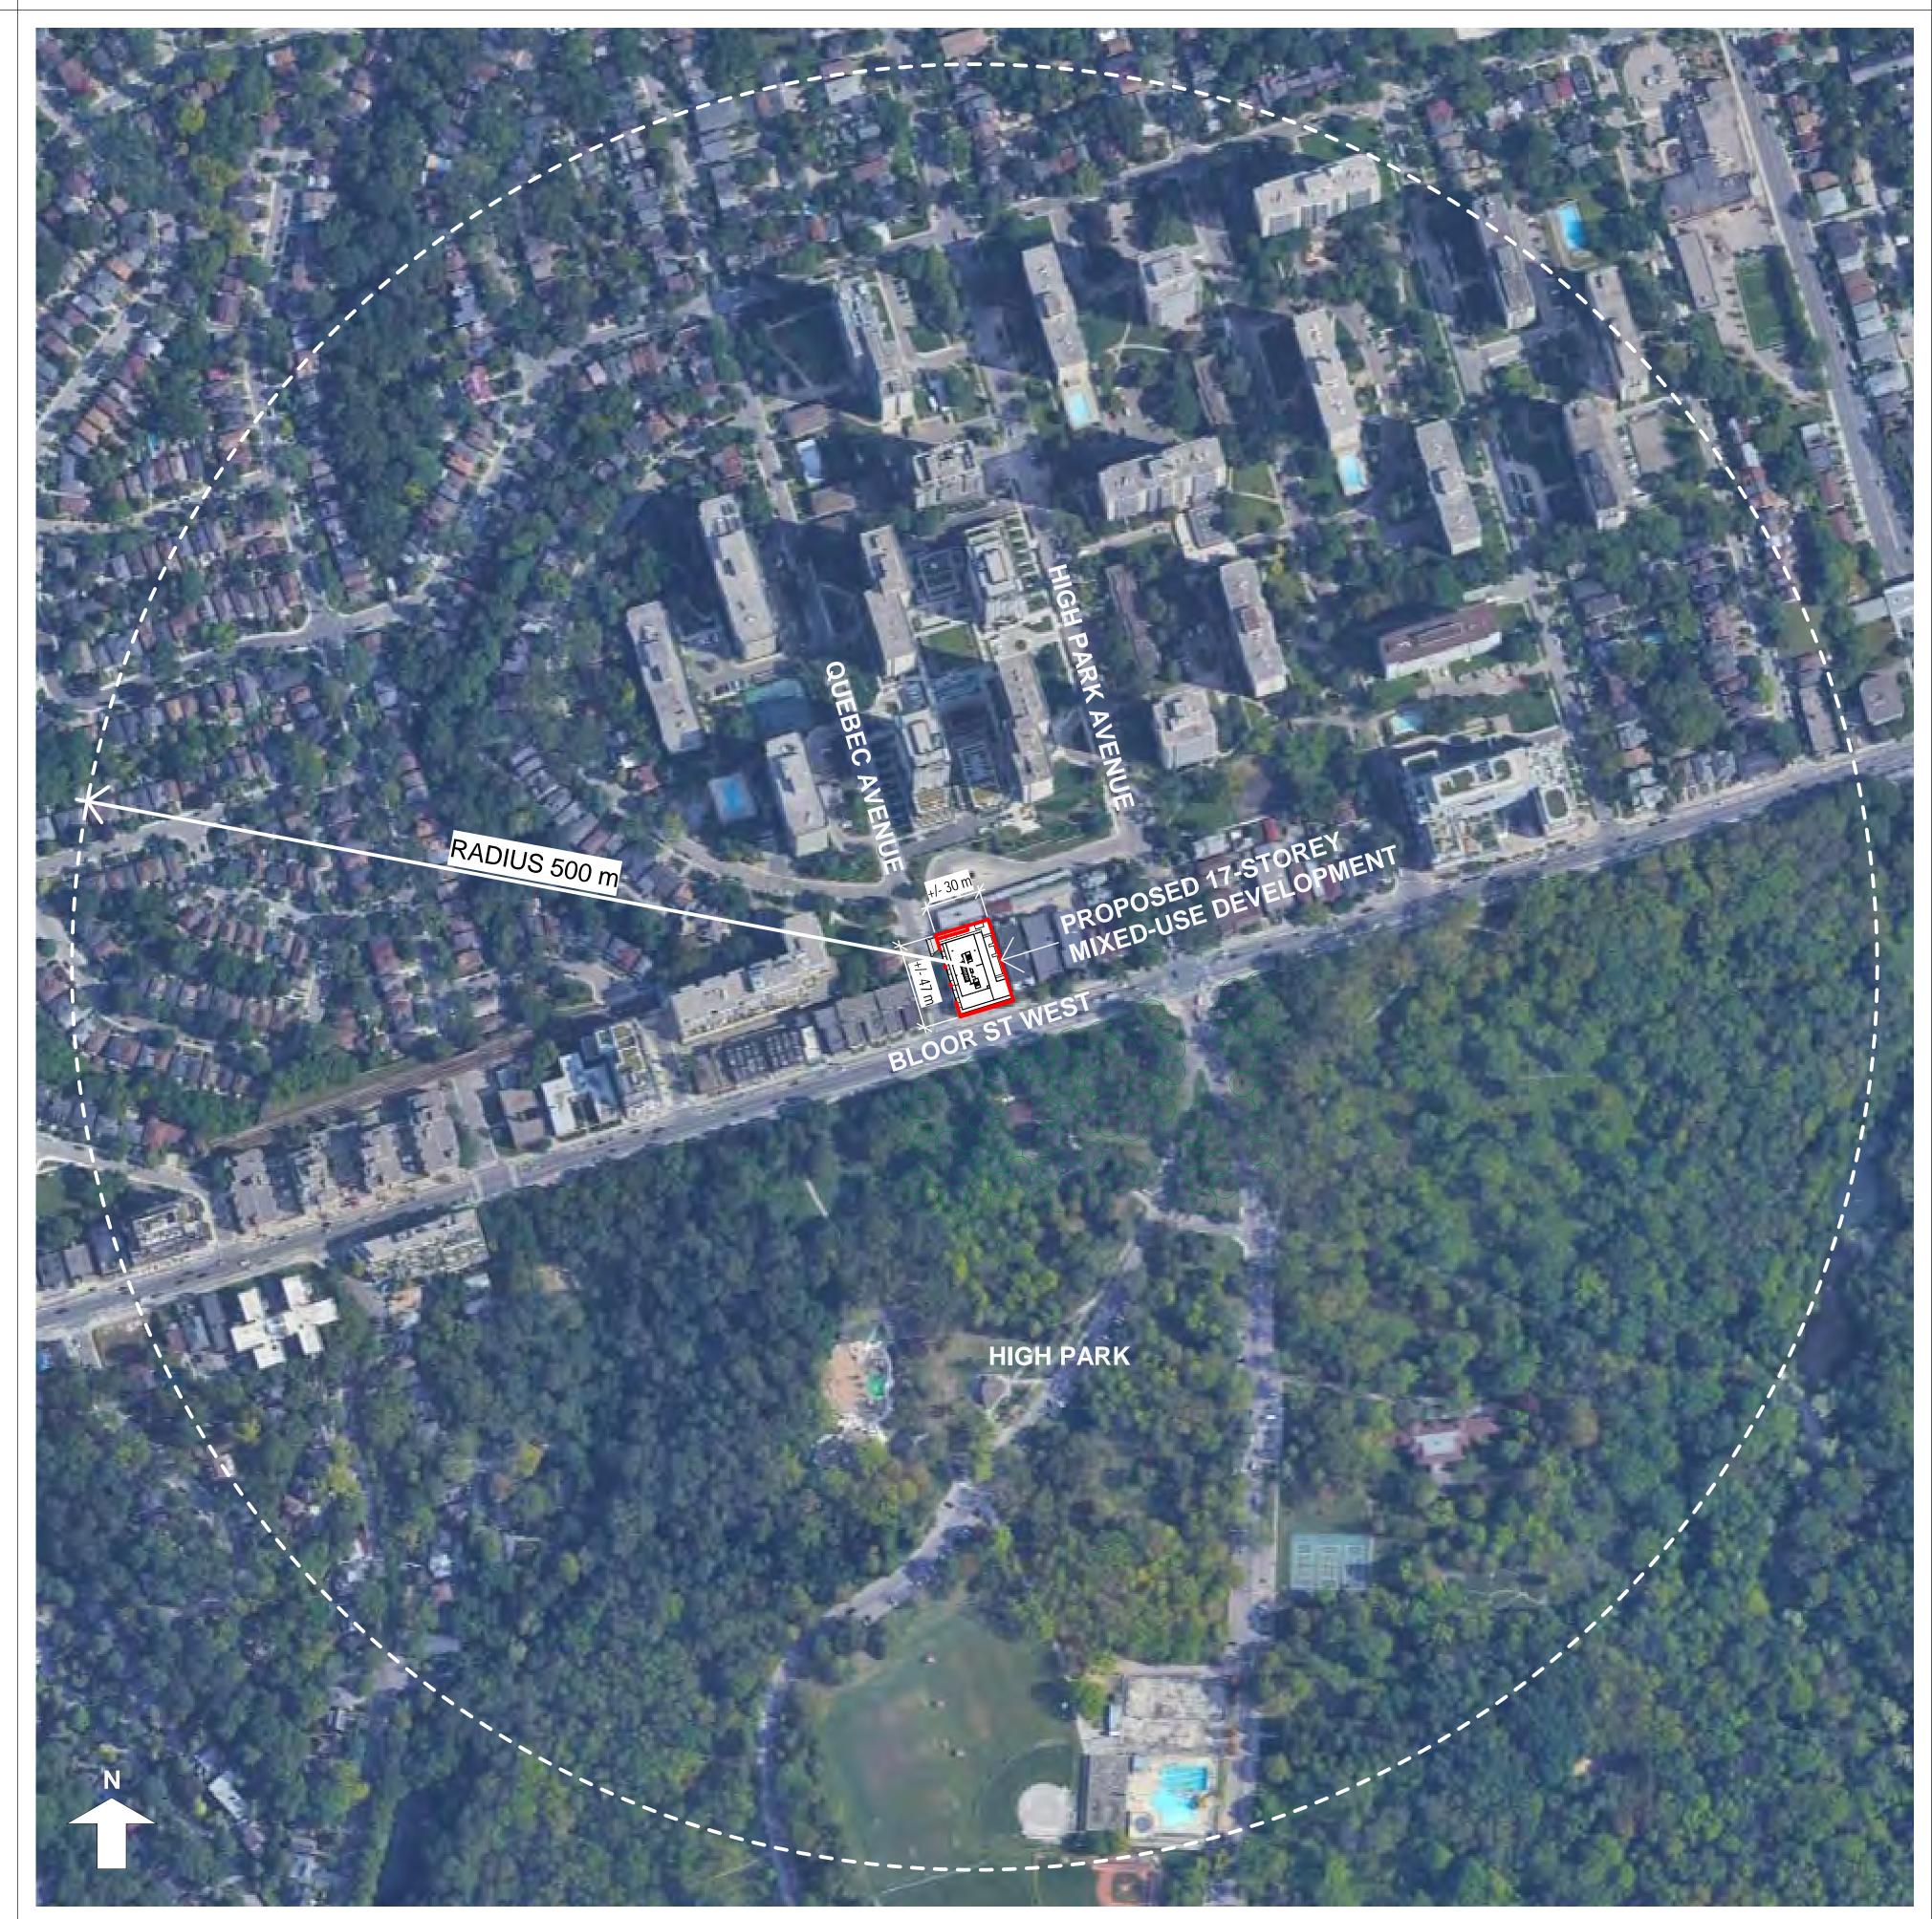

## Project Title and Address 1930-1938 BLOOR STREET WEST AND 3, 5 & 21 QUEBEC AVENUE, TORONTO

Owner 1934-1938 Bloor Street West Ltd. Clifton Blake Asset Management Ltd.

2209

Project Number

North

Title CONTEXT PLAN AND DRAWING LIST

Scale Number 1 : 2000

| EXISTING RENT | AL UNITS                |          |          |          |           | PROPOSED RENTAL REPLACEMENT UNITS |          |           |                 |
|---------------|-------------------------|----------|----------|----------|-----------|-----------------------------------|----------|-----------|-----------------|
| Unit Name     | <b>Building Address</b> | Unit No. | Floor    | Туре     | Size (sf) | Unit No.                          | Туре     | Size (sf) | % Over (-Under) |
| J             | 1938 Bloor              | 1        | Level 3  | 1 BR     | 591       | 201                               | 1 BR     | 591       | 0.0%            |
| F             | 1934 - 1936 Bloor       | 2        | Level 1  | 2 BR     | 711       | 202                               | 2 BR     | 711       | 0.0%            |
| к             | 1938 Bloor              | 2        | Level 3  | 1 BR     | 538       | 203                               | 1 BR     | 538       | 0.0%            |
| Α             | 1930 - 1392 Bloor       | 1        | Level 1  | 1 BR     | 955       | 204                               | 1 BR     | 965       | 1.0%            |
| В             | 1930 - 1392 Bloor       | 2        | Level 2  | 1 BR     | 946       | 205                               | 1 BR     | 946       | 0.0%            |
| G             | 1934 - 1936 Bloor       | 3        | Level 2  | 2 BR     | 776       | 206                               | 2 BR     | 776       | 0.0%            |
| E             | 1934 - 1936 Bloor       | 1        | Level 1  | 2 BR     | 730       | 207                               | 2 BR     | 730       | 0.0%            |
| С             | 1930 - 1392 Bloor       | 3        | Level 1  | 1 BR + D | 618       | 208                               | 1 BR + D | 618       | 0.0%            |
| D             | 1930 - 1392 Bloor       | 4        | Level 2  | 1 BR + D | 643       | 209                               | 1 BR + D | 643       | 0.0%            |
| I             | 1934 - 1936 Bloor       | 5        | Basement | 2 BR     | 773       | 302                               | 2 BR     | 797       | 3.1%            |
| L             | 1938 Bloor              | 3        | Level 3  | 1 BR     | 699       | 303                               | 1 BR     | 704       | 0.7%            |
| н             | 1934 - 1936 Bloor       | 4        | Level 2  | 2 BR     | 798       | 304                               | 2 BR     | 808       | 1.3%            |
|               | -                       |          |          |          | 8,778     |                                   |          | 8,827     | 0.6%            |