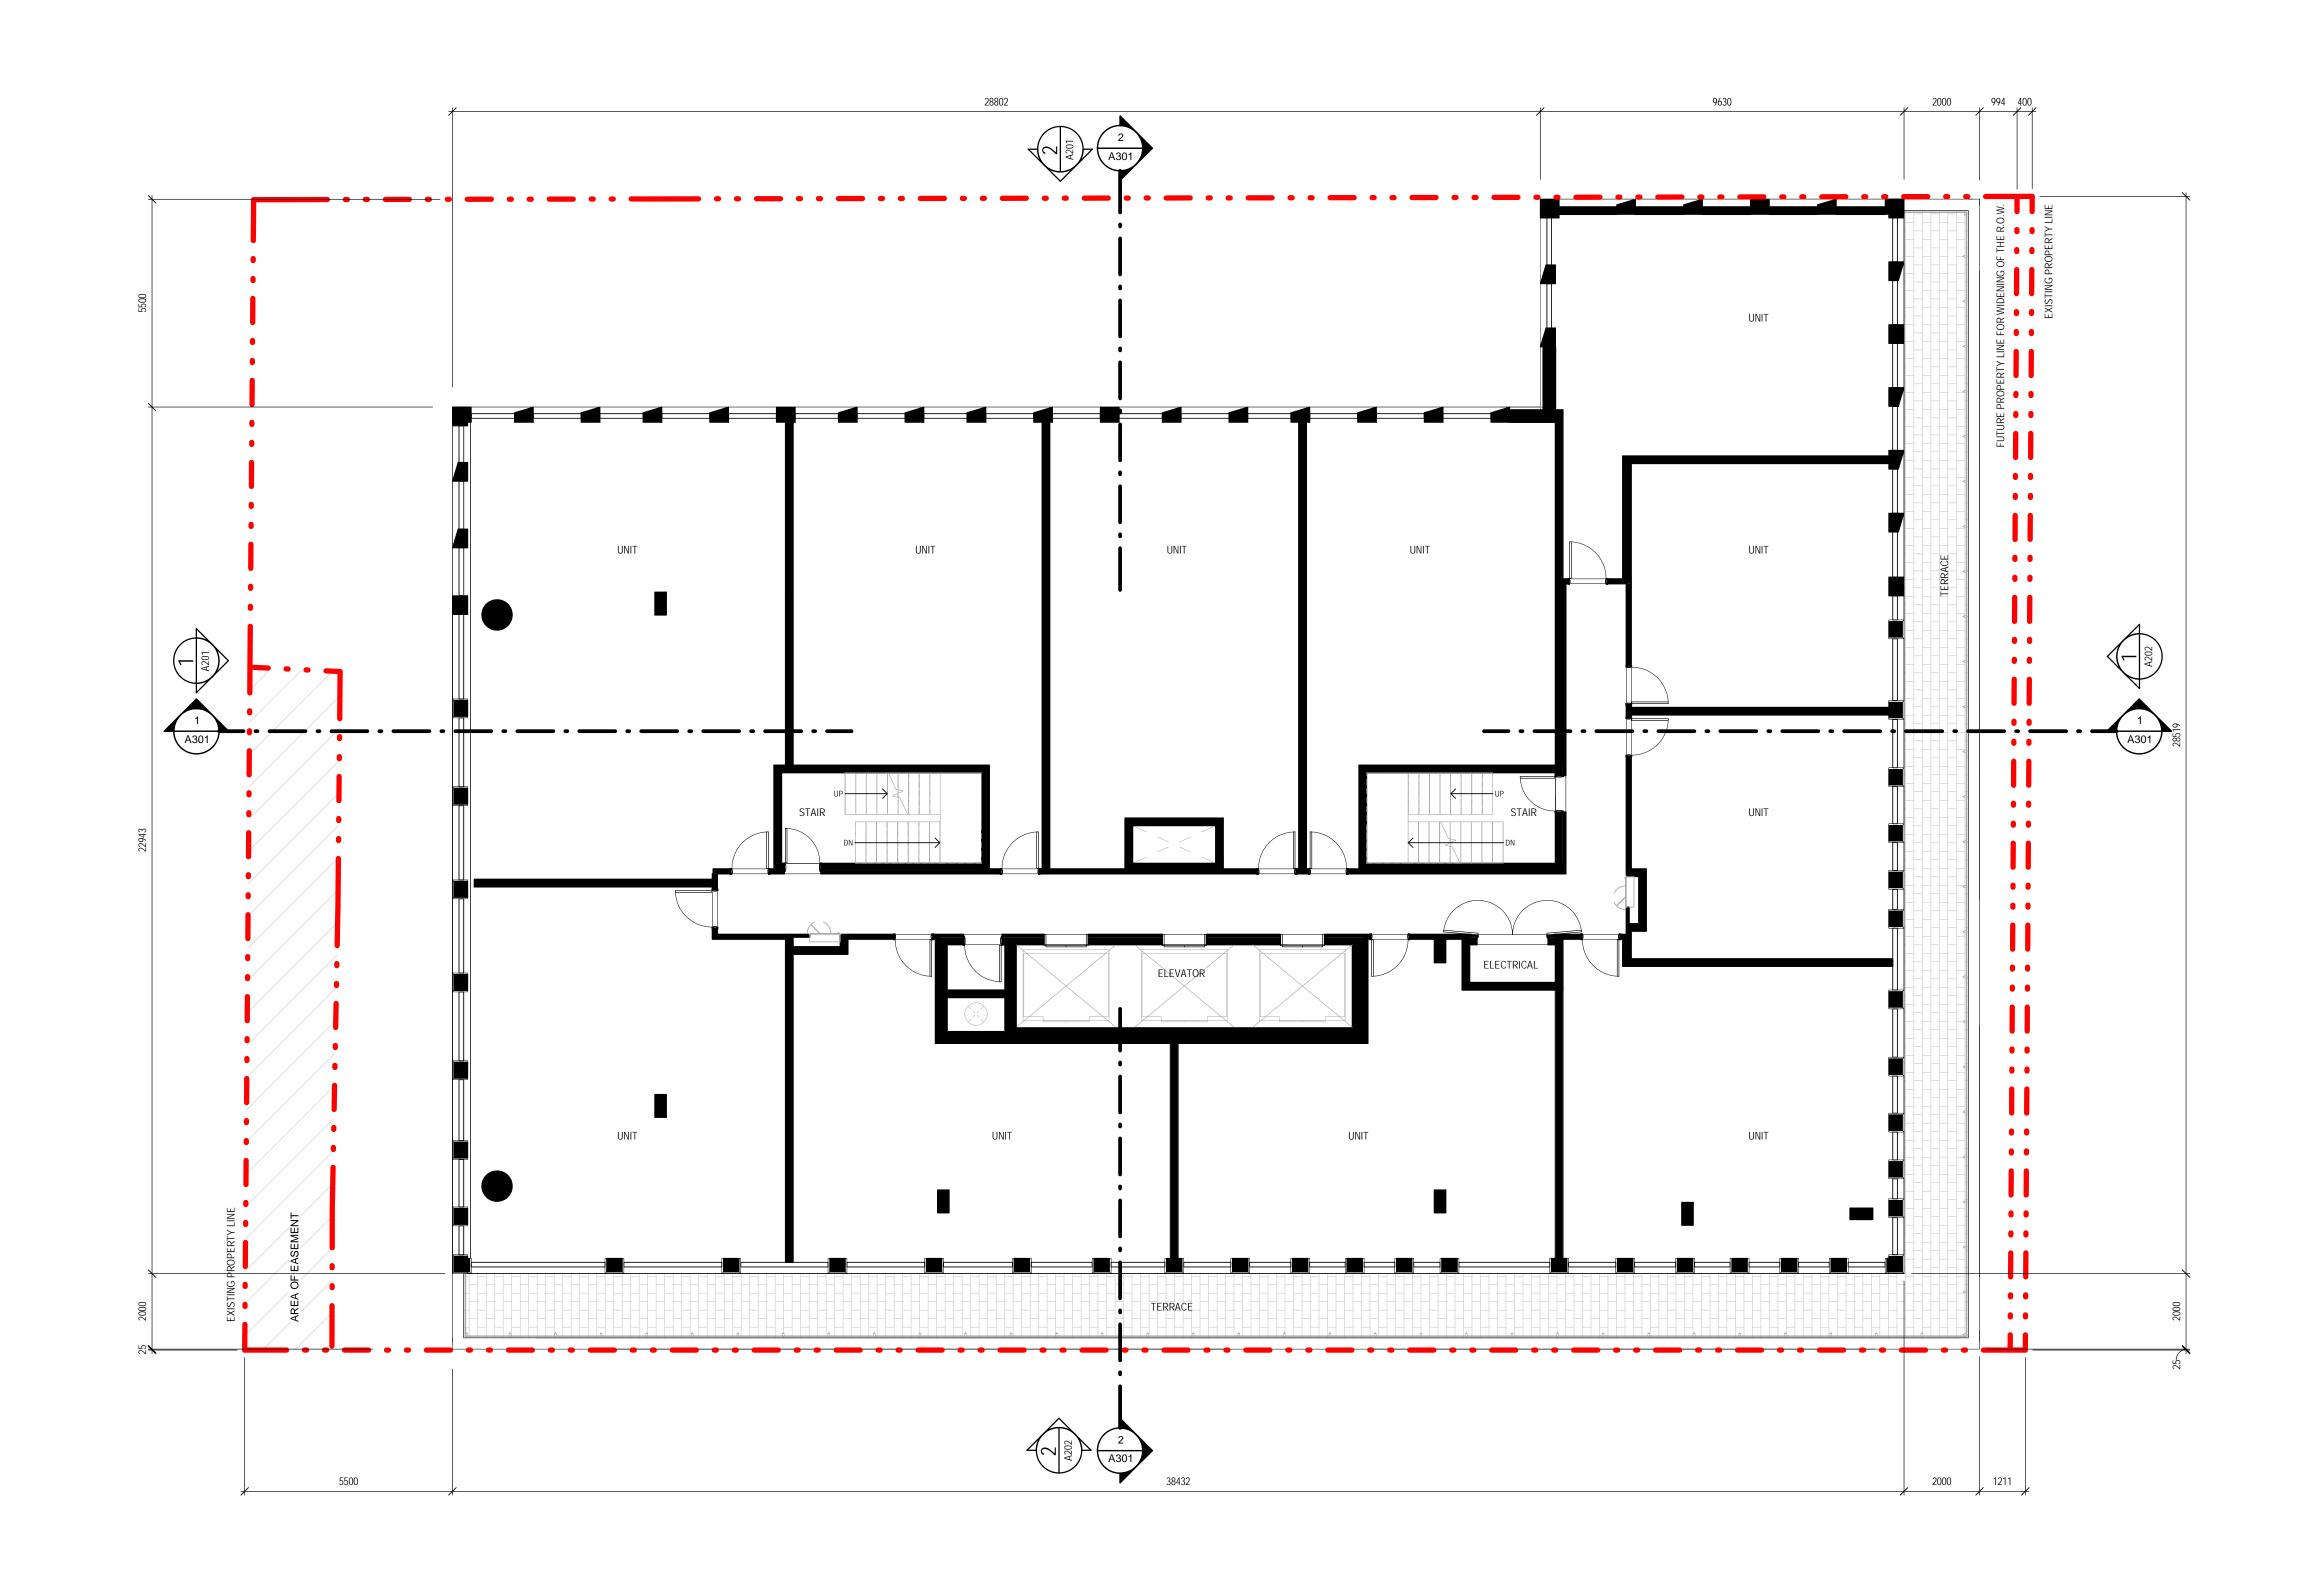

### PROJECT STATISTCS

| SITE STATIS              | STICS            |                  |                    |                   | RESIDENTIA   |          |            |
|--------------------------|------------------|------------------|--------------------|-------------------|--------------|----------|------------|
| Existing Site            | 51100            | Site w/ Bloor RC | WExpansion         |                   | REGIDENTIA   | Number   | Percentage |
| Site Area (sm)           | 1,437.1          | Site Area (sm)   | 1,424.9            |                   | L Bedroom    | 41       | 28.5%      |
| SI                       | 8.79             | FSI              | 8.86               |                   | 2 Bedroom    | 85       | 59.0%      |
| sm)                      | 1,213.9          | (sm)             | 1,213.9            |                   |              |          |            |
| ,                        | 84.47%           |                  | 85.19%             |                   | 3 Bedroom    | 18       | 12.5%      |
| ot Coverage              | 04.47 %          | Lot Coverage     | 05.19%             |                   |              | 144      | 100.0%     |
| BUILDING S               | TATISTICS        |                  |                    |                   |              |          |            |
| bore Grade               | TATISTICS        |                  |                    |                   |              |          |            |
|                          |                  |                  | Exclusions from C  | GFA as per 569-20 | )13          |          |            |
| Floor                    | GCA              | GCA              | Elevator shaft     | Garbage shaft     | Exit stairs  | Mech. PH | Loading    |
|                          | sm               | sf               | sm                 | sm                | sm           | sm       | sm         |
| 19 - Mech PH             | 509.9            | 5,489            | 21.3               | 3.3               | 32.0         | 253.6    |            |
| 18                       | 704.4            | 7,582            | 21.3               | 3.3               | 32.0         |          |            |
| 17                       | 704.4            | 7,582            | 21.3               | 3.3               | 32.0         |          |            |
| 16                       | 704.4            | 7,582            | 21.3               | 3.3               | 32.0         |          |            |
| 15                       | 704.4            | 7,582            | 21.3               | 3.3               | 32.0         |          |            |
| 14                       | 704.4            | 7,582            | 21.3               | 3.3               | 32.0         |          |            |
| 13                       | 704.4            | 7,582            | 21.3               | 3.3               | 32.0         |          |            |
| 12                       | 704.4            | 7,582            | 21.3               | 3.3               | 32.0         |          |            |
| 11                       | 704.4            | 7,582            | 21.3               | 3.3               | 32.0         |          |            |
| 10                       | 704.4            | 7,582            | 21.3               | 3.3               | 32.0         |          |            |
| 9                        | 704.4            | 7,582            | 21.3               | 3.3               | 32.0         |          |            |
| 8                        | 704.4            | 7,582            | 21.3               | 3.3               | 32.0         |          |            |
| 7                        | 704.4            | 7,582            | 21.3               | 3.3               | 32.0         |          |            |
| 6                        | 929.3            | 10,003           | 21.3               | 3.3               | 32.0         |          |            |
| 5                        | 929.3            | 10,003           | 21.3               | 3.3               | 32.0         |          |            |
| 4                        | 1,009.4          | 10,865           | 21.3               | 3.3               | 32.0         |          |            |
| 2                        | 1,009.4<br>792.1 | 10,865<br>8,526  | 21.3<br>21.3       | 3.3<br>3.3        | 32.0<br>32.0 |          |            |
| 2<br>1 - Ground          | 1,128.9          | 12,151           | 21.3               | 3.3               | 143.5        |          | 158.8      |
| Above Grade              | 1,120.9          | 12,131           | 21.5               |                   | 145.5        |          | 150.0      |
| Subtotals                | 14.761.1         | 158,888          | 404.7              | 59.8              | 719.3        | 253.6    | 158.8      |
| Subtotals                | 14,701.1         | 130,000          | 404.7              | 59.0              | 719.3        | 255.0    | 150.0      |
| Below Grade              |                  |                  |                    |                   |              |          |            |
|                          |                  |                  | Exclusions from C  |                   |              |          |            |
| Floor                    | GCA              | GCA              | Parking, Bicycles, | Storage, MEP Se   | ervices      |          |            |
|                          | sm               | sf               | sm                 |                   |              |          |            |
| P1                       | 1,333.3          | 14,352           | 1,333.3            |                   |              |          |            |
| P2                       | 1,333.3          | 14,352           | 1,333.3            |                   |              |          |            |
| P3                       | 1,333.3          | 14,352           | 1,333.3            |                   |              |          |            |
| Below Grade<br>Subtotals | 3,999.9          | 43,055           | 3,999.9            |                   |              |          |            |
|                          |                  |                  |                    |                   |              |          |            |
| Combined Totals          | B                |                  |                    |                   |              |          |            |
|                          | GCA              | GCA              |                    |                   |              |          |            |
|                          | sm               | sf               |                    |                   |              |          |            |
| Retail                   |                  |                  |                    |                   |              |          |            |
| Residential              |                  |                  |                    |                   |              |          |            |
| Combined Total           | 18,761.0         | 201,943          | 1                  |                   |              |          |            |