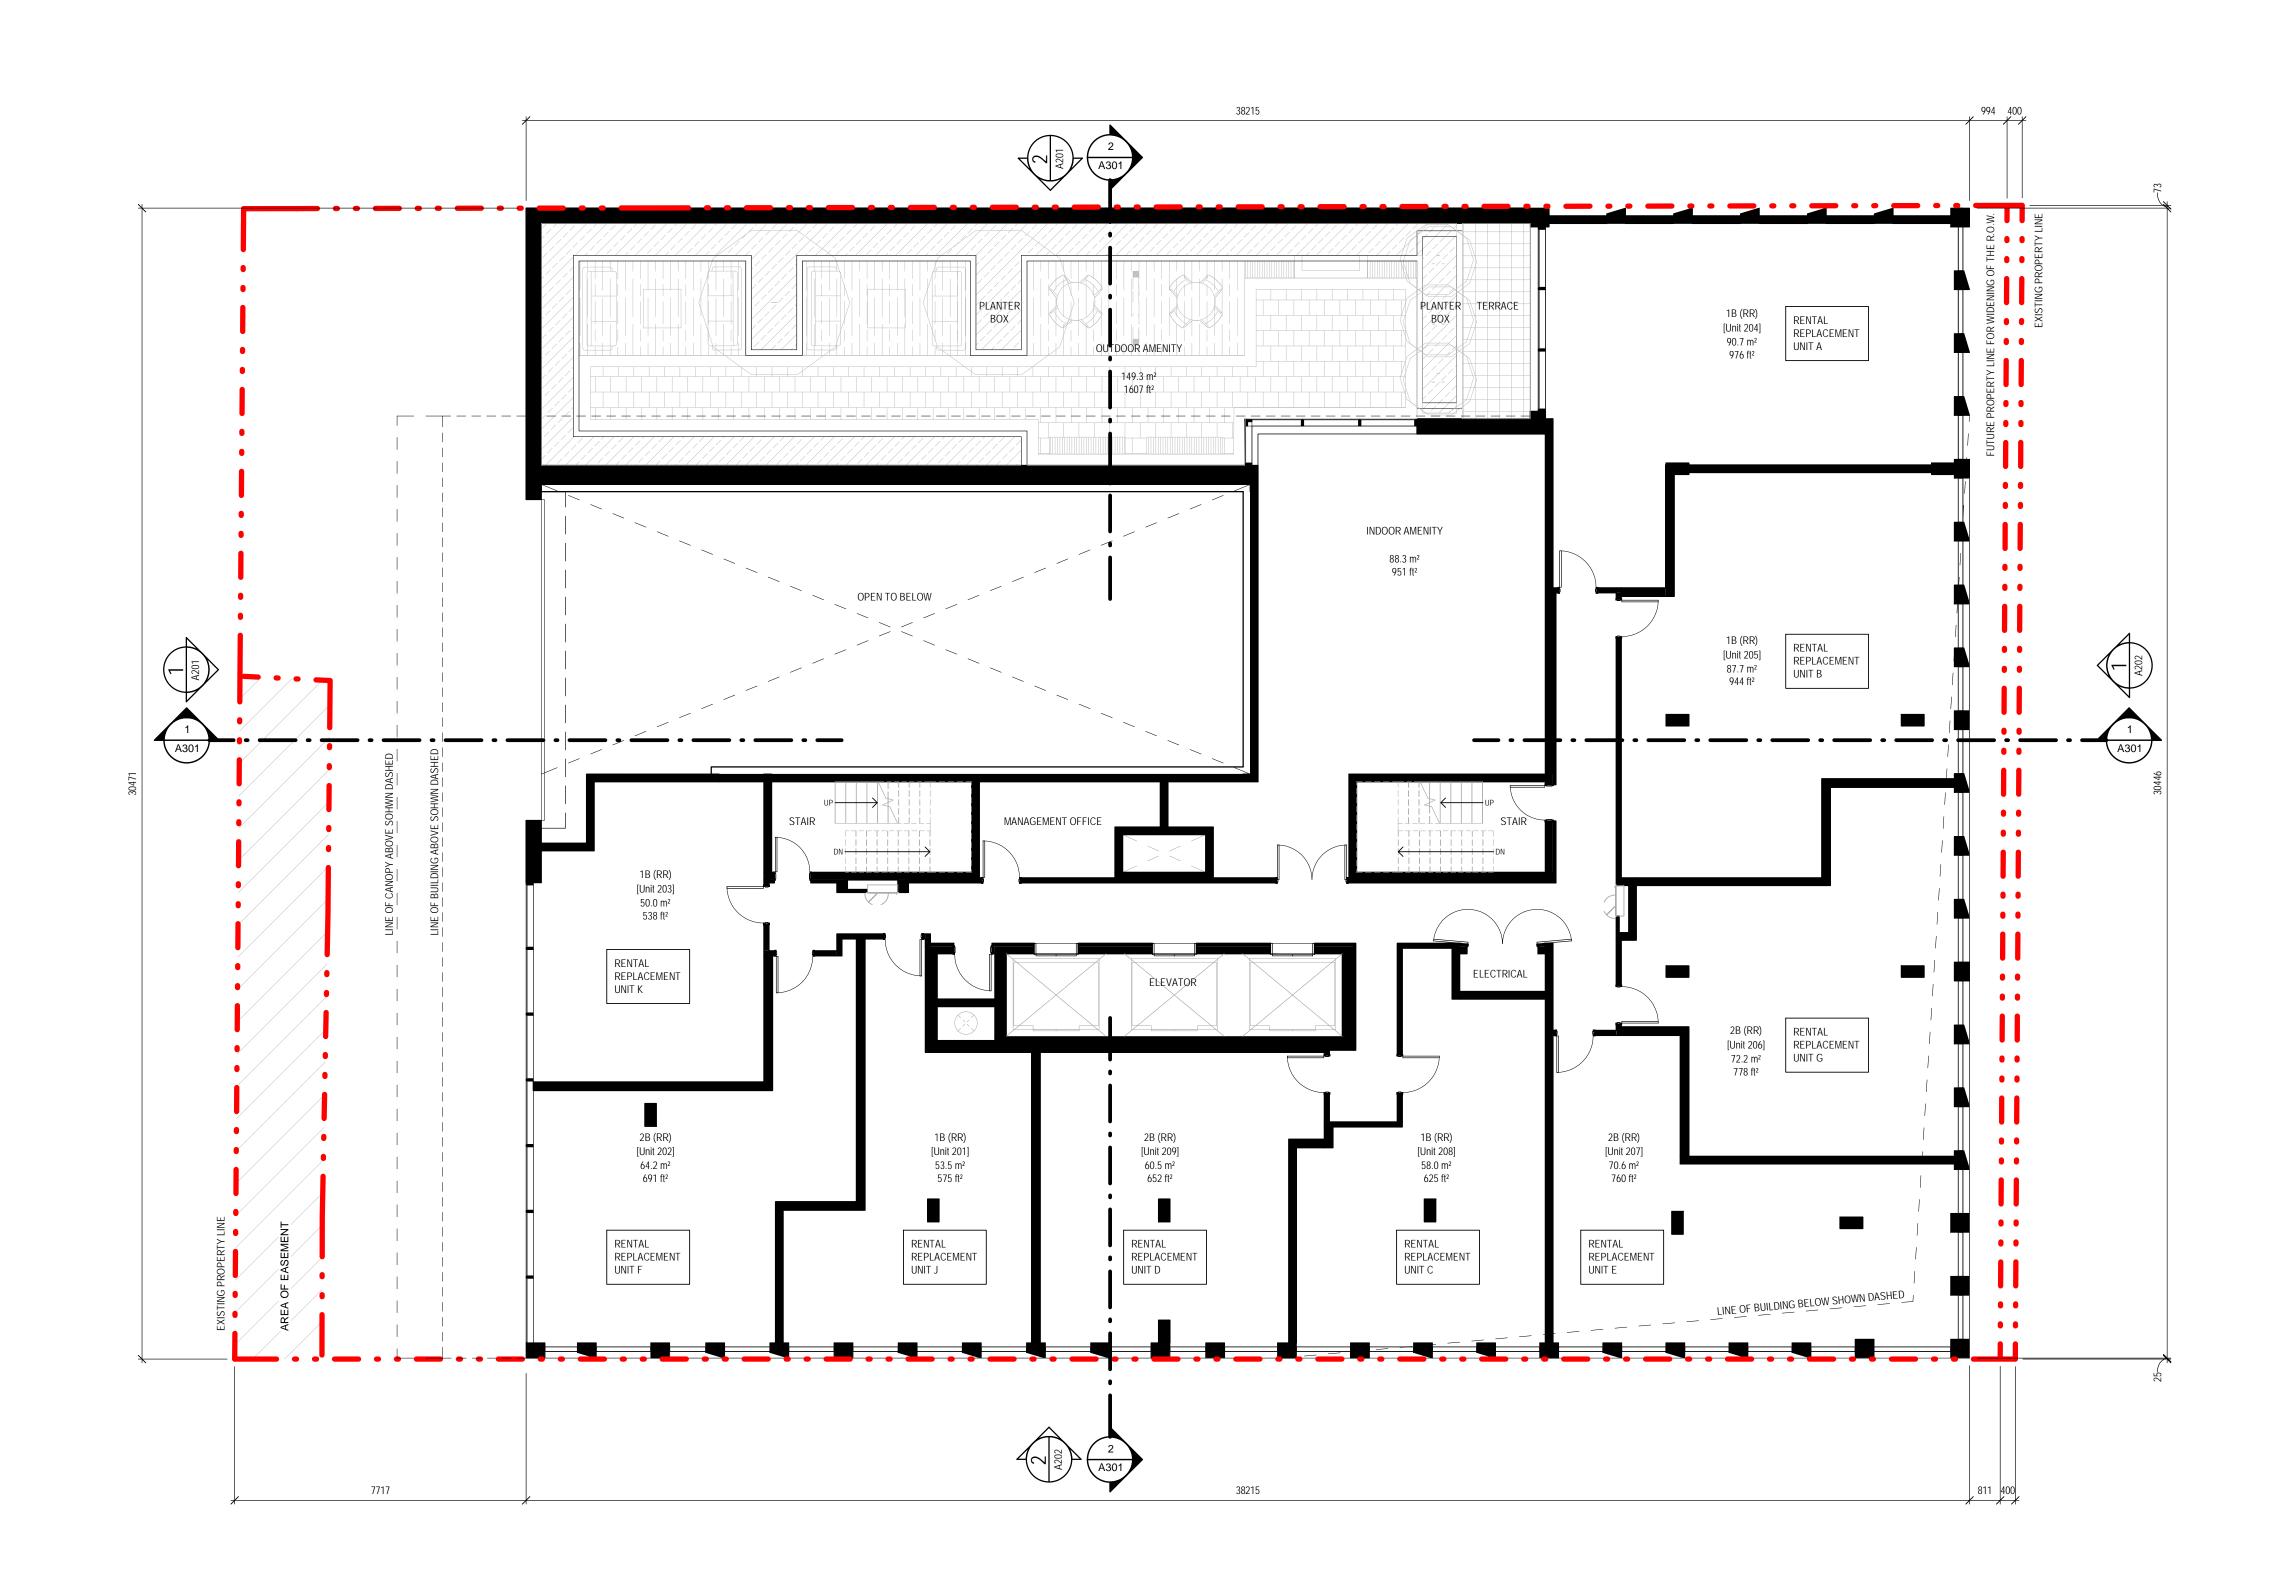

Scale Number 1 : 2000

| EXISTING RENT | AL UNITS                |          |          |          |           | PROPOSED RENTAL REPLACEMENT UNITS |          |           |                 |
|---------------|-------------------------|----------|----------|----------|-----------|-----------------------------------|----------|-----------|-----------------|
| Unit Name     | <b>Building Address</b> | Unit No. | Floor    | Туре     | Size (sf) | Unit No.                          | Туре     | Size (sf) | % Over (-Under) |
| J             | 1938 Bloor              | 1        | Level 3  | 1 BR     | 591       | 201                               | 1 BR     | 591       | 0.0%            |
| F             | 1934 - 1936 Bloor       | 2        | Level 1  | 2 BR     | 711       | 202                               | 2 BR     | 711       | 0.0%            |
| к             | 1938 Bloor              | 2        | Level 3  | 1 BR     | 538       | 203                               | 1 BR     | 538       | 0.0%            |
| Α             | 1930 - 1392 Bloor       | 1        | Level 1  | 1 BR     | 955       | 204                               | 1 BR     | 965       | 1.0%            |
| В             | 1930 - 1392 Bloor       | 2        | Level 2  | 1 BR     | 946       | 205                               | 1 BR     | 946       | 0.0%            |
| G             | 1934 - 1936 Bloor       | 3        | Level 2  | 2 BR     | 776       | 206                               | 2 BR     | 776       | 0.0%            |
| E             | 1934 - 1936 Bloor       | 1        | Level 1  | 2 BR     | 730       | 207                               | 2 BR     | 730       | 0.0%            |
| С             | 1930 - 1392 Bloor       | 3        | Level 1  | 1 BR + D | 618       | 208                               | 1 BR + D | 618       | 0.0%            |
| D             | 1930 - 1392 Bloor       | 4        | Level 2  | 1 BR + D | 643       | 209                               | 1 BR + D | 643       | 0.0%            |
| I             | 1934 - 1936 Bloor       | 5        | Basement | 2 BR     | 773       | 302                               | 2 BR     | 797       | 3.1%            |
| L             | 1938 Bloor              | 3        | Level 3  | 1 BR     | 699       | 303                               | 1 BR     | 704       | 0.7%            |
| н             | 1934 - 1936 Bloor       | 4        | Level 2  | 2 BR     | 798       | 304                               | 2 BR     | 808       | 1.3%            |
|               | -                       |          |          |          | 8,778     |                                   |          | 8,827     | 0.6%            |