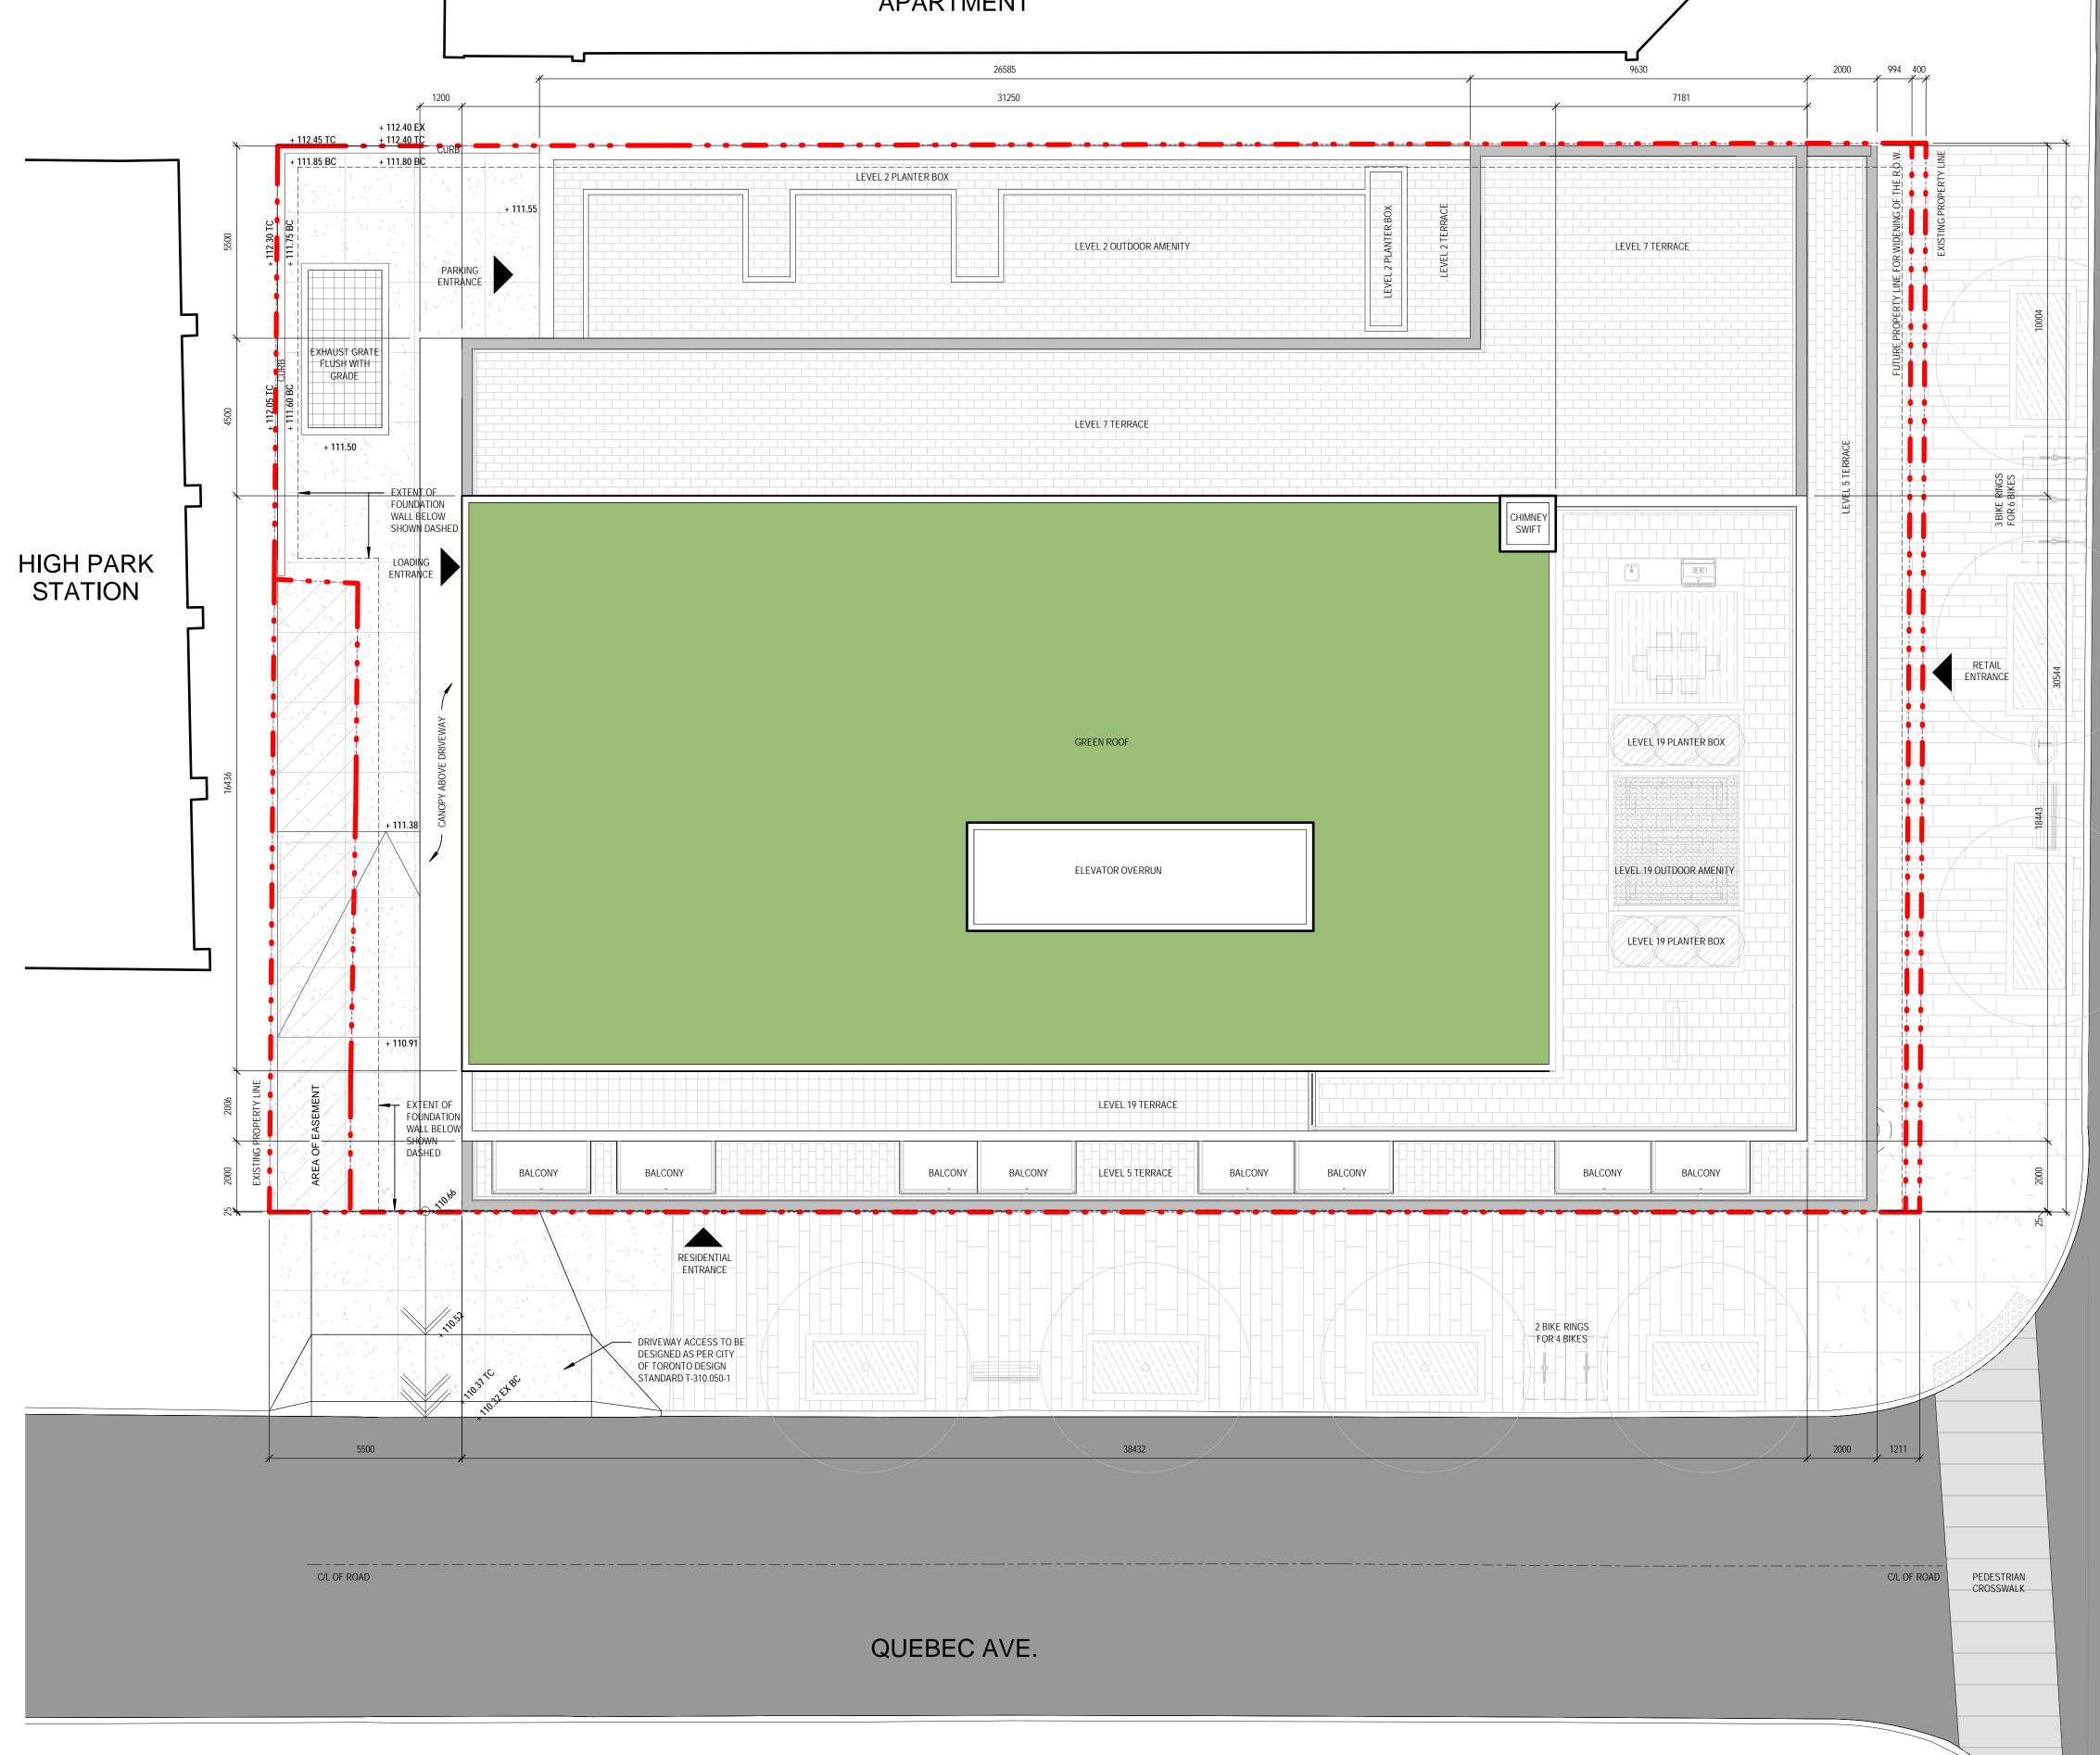

## Project Title and Address 1930-1938 BLOOR STREET WEST AND 3, 5 & 21 QUEBEC AVENUE, TORONTO

Owner 1934-1938 Bloor Street West Ltd. Clifton Blake Asset Management Ltd.

2209

Project Number

North

Title CONTEXT PLAN AND DRAWING LIST