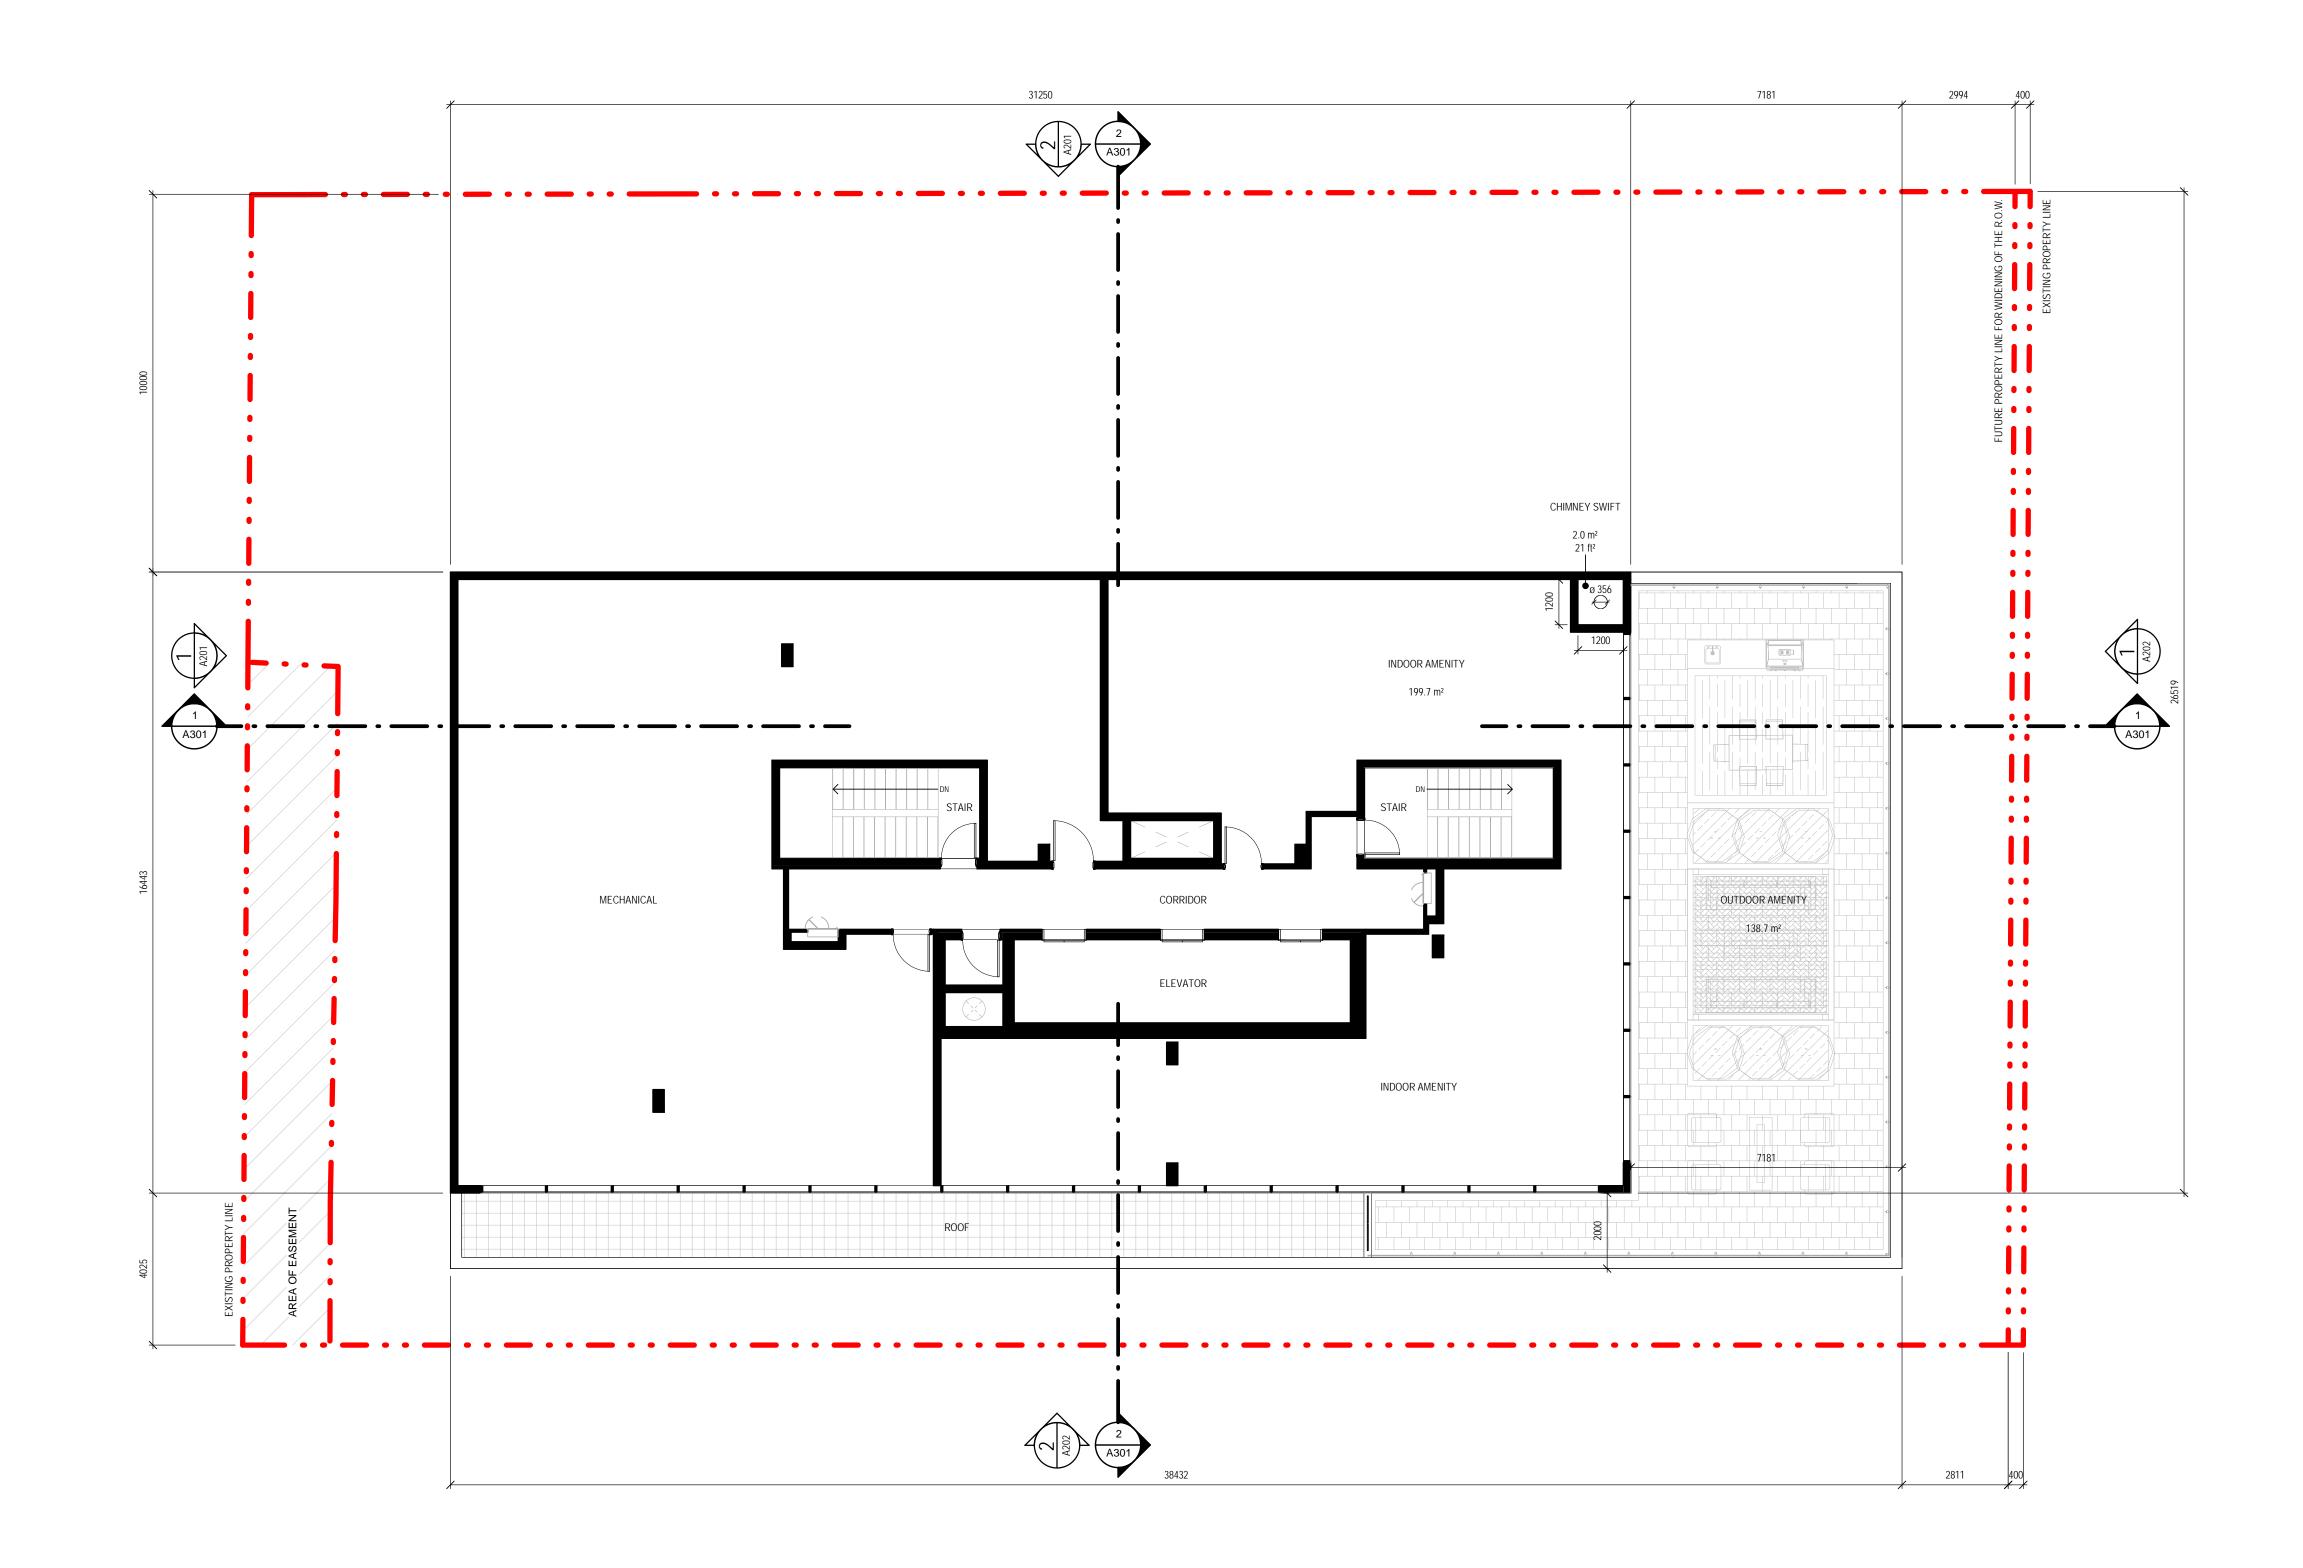

### ARCHITECTURAL DRAWING LIST

| 1000  | COVER SHEET                             |
|-------|-----------------------------------------|
| 001.1 | CONTEXT PLAN AND DRAWING LIST           |
| 001.2 | PROJECT STATISTICS                      |
| 002.1 | PROJECT SURVEY AND TOPOGRAPHY           |
| 002.2 | PROJECT STRATA SURVEY                   |
| 101   | SITE PLAN                               |
| 102   | FLOOR PLAN - PARKING LEVEL P3           |
| 103   | FLOOR PLAN - PARKING LEVEL P2           |
| 104   | FLOOR PLAN - PARKING LEVEL P1           |
| 105   | FLOOR PLAN - LEVEL 1                    |
| 106   | FLOOR PLAN - LEVEL 2                    |
| 107   | FLOOR PLAN - LEVEL 3                    |
| 108   | FLOOR PLAN - LEVEL 4                    |
| 109   | FLOOR PLAN - LEVEL 5                    |
| 110   | FLOOR PLAN - LEVEL 6                    |
| 111   | FLOOR PLAN - LEVEL 7                    |
| 112   | FLOOR PLAN - LEVEL 8 TO 18              |
| 113   | FLOOR PLAN - LEVEL 19 + ROOFTOP AMENITY |
| 114   | ROOF PLAN                               |
| 201   | EXTERIOR ELEVATIONS                     |
| 202   | EXTERIOR ELEVATIONS                     |
| \301  | BUILDING SECTIONS                       |
| 501   |                                         |

## Project Title and Address 1930-1938 BLOOR STREET WEST AND 3, 5 & 21 QUEBEC AVENUE, TORONTO

Owner 1934-1938 Bloor Street West Ltd. Clifton Blake Asset Management Ltd.

2209

Project Number

North

Title CONTEXT PLAN AND DRAWING LIST