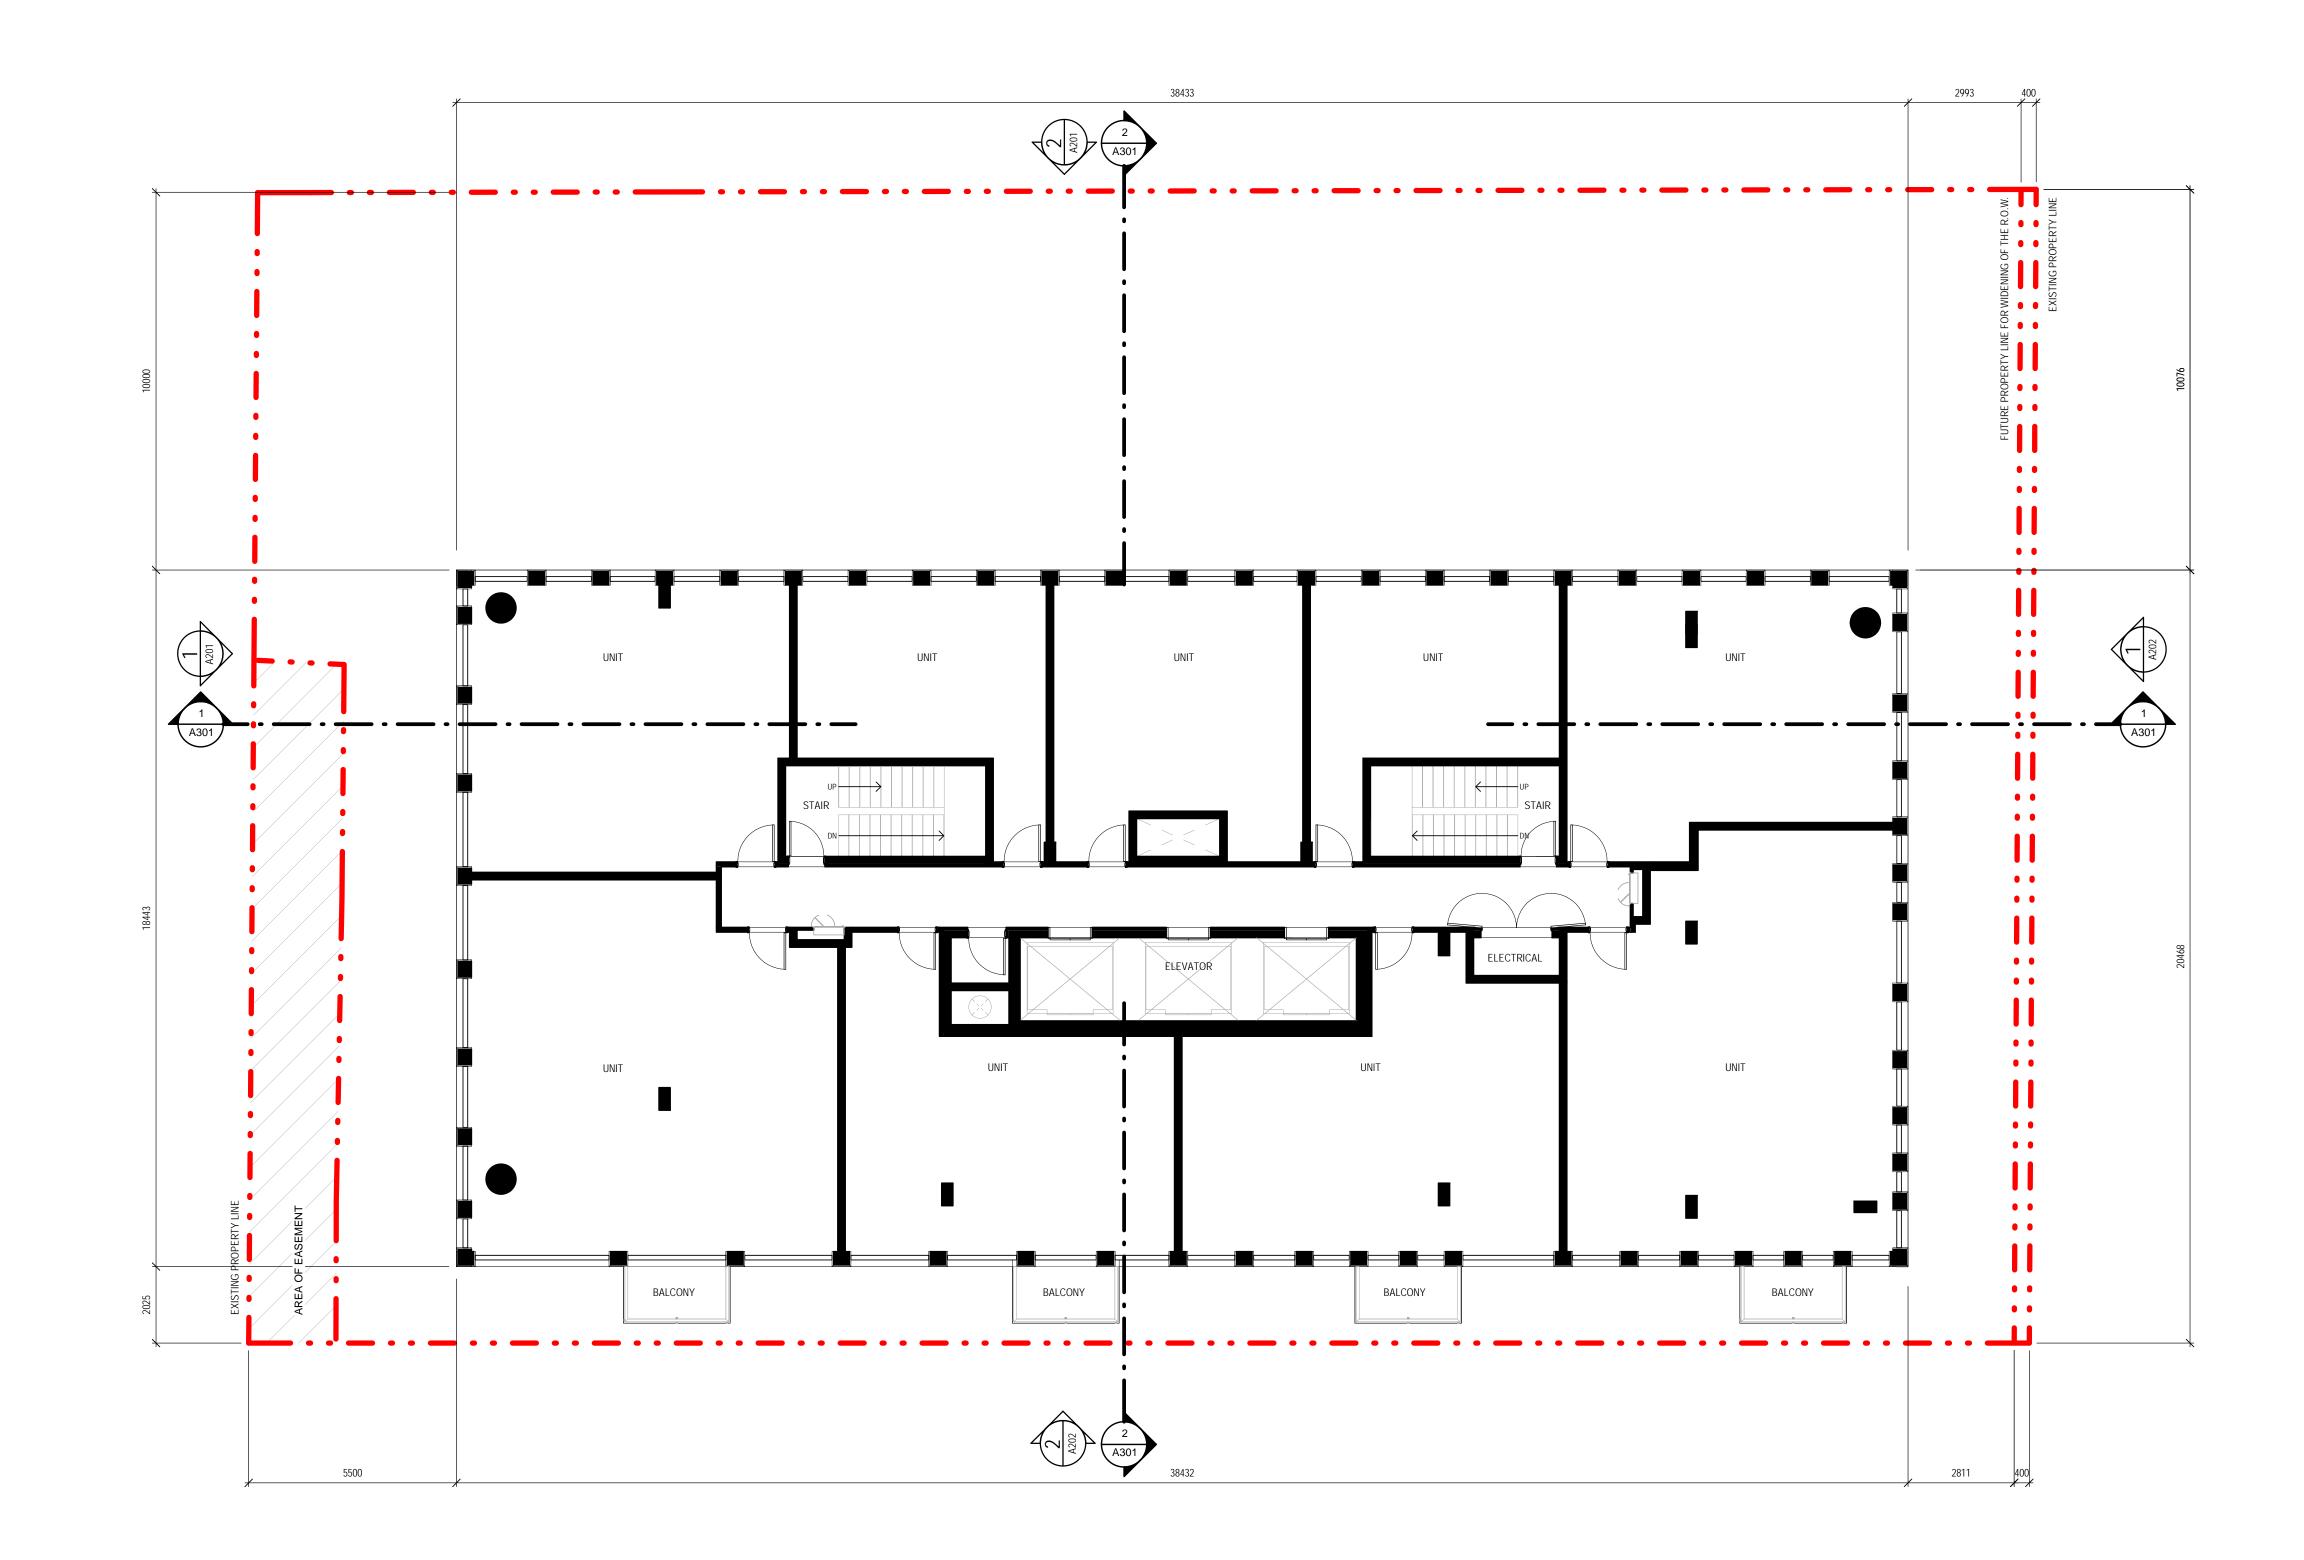

### ARCHITECTURAL DRAWING LIST

| 1000  | COVER SHEET                             |
|-------|-----------------------------------------|
| 001.1 | CONTEXT PLAN AND DRAWING LIST           |
| 001.2 | PROJECT STATISTICS                      |
| 002.1 | PROJECT SURVEY AND TOPOGRAPHY           |
| 002.2 | PROJECT STRATA SURVEY                   |
| 101   | SITE PLAN                               |
| 102   | FLOOR PLAN - PARKING LEVEL P3           |
| 103   | FLOOR PLAN - PARKING LEVEL P2           |
| 104   | FLOOR PLAN - PARKING LEVEL P1           |
| 105   | FLOOR PLAN - LEVEL 1                    |
| 106   | FLOOR PLAN - LEVEL 2                    |
| 107   | FLOOR PLAN - LEVEL 3                    |
| 108   | FLOOR PLAN - LEVEL 4                    |
| 109   | FLOOR PLAN - LEVEL 5                    |
| 110   | FLOOR PLAN - LEVEL 6                    |
| 111   | FLOOR PLAN - LEVEL 7                    |
| 112   | FLOOR PLAN - LEVEL 8 TO 18              |
| 113   | FLOOR PLAN - LEVEL 19 + ROOFTOP AMENITY |
| 114   | ROOF PLAN                               |
| 201   | EXTERIOR ELEVATIONS                     |
| 202   | EXTERIOR ELEVATIONS                     |
| \301  | BUILDING SECTIONS                       |
| 501   |                                         |

## Project Title and Address 1930-1938 BLOOR STREET WEST AND 3, 5 & 21 QUEBEC AVENUE, TORONTO

Owner 1934-1938 Bloor Street West Ltd. Clifton Blake Asset Management Ltd.

2209

Project Number

North

Title CONTEXT PLAN AND DRAWING LIST