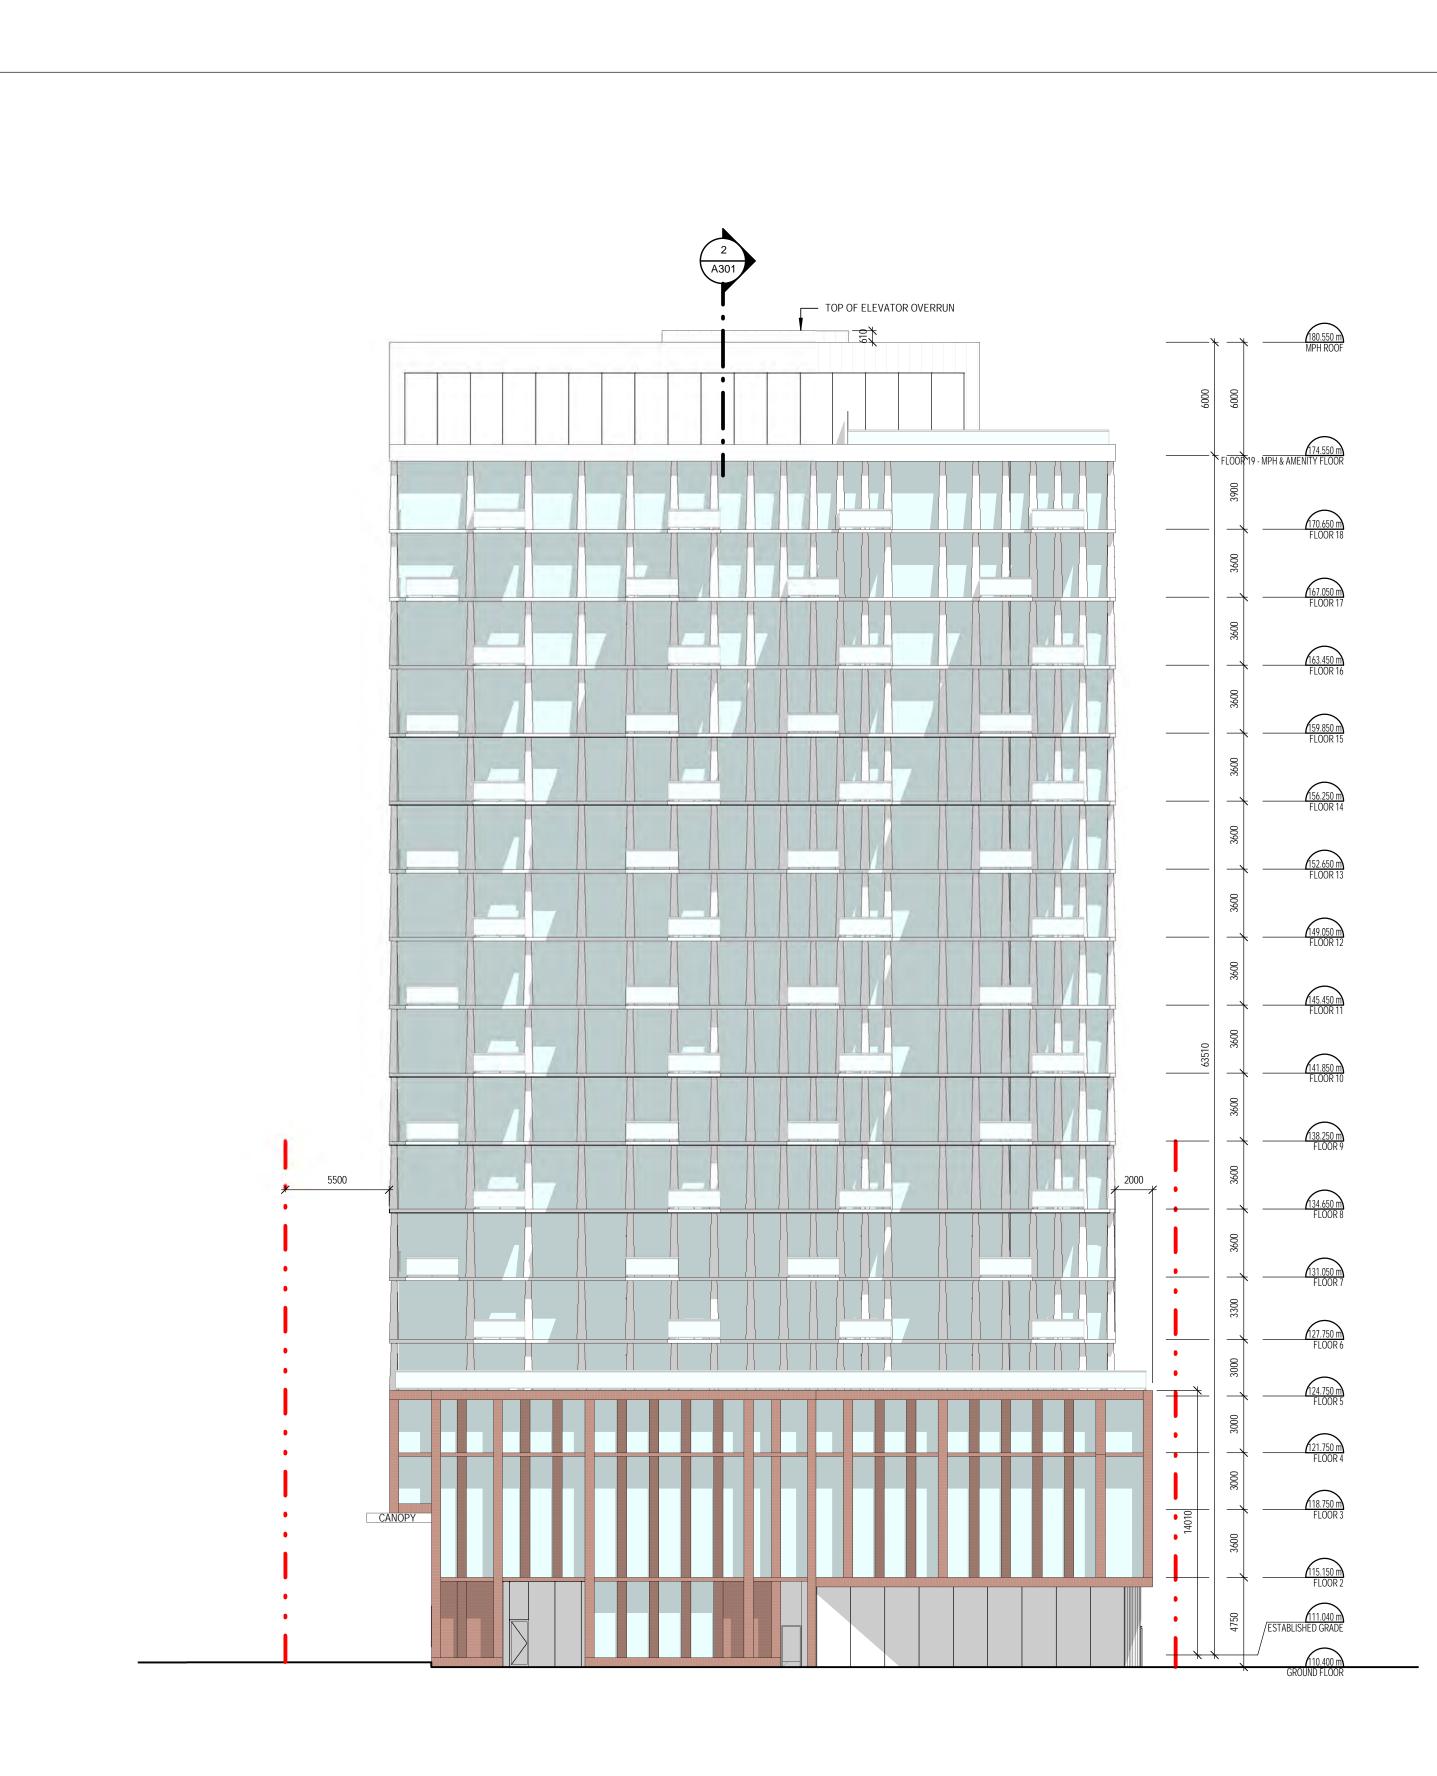

|
| _                                                          | rth                                                                                                                                                                                                                                                                                                                                                         | Seal                                                                                                                                               |                                                                                                                                     |









esk Docs://1938 Bloor St W/1938 BLOOR ST W.rvt





| Baron Nelson Architects Inc.<br>304 - 67 Mowat Ave., Toronto, Ontario, Canada, M6K 3E3<br>info@bnarch.ca www.bnarch.ca (437) 222-6688                                                                                                                                                                                                                                                                                                                                                                                                                     |
|---------------------------------------------------------------------------------------------------------------------------------------------------------------------------------------------------------