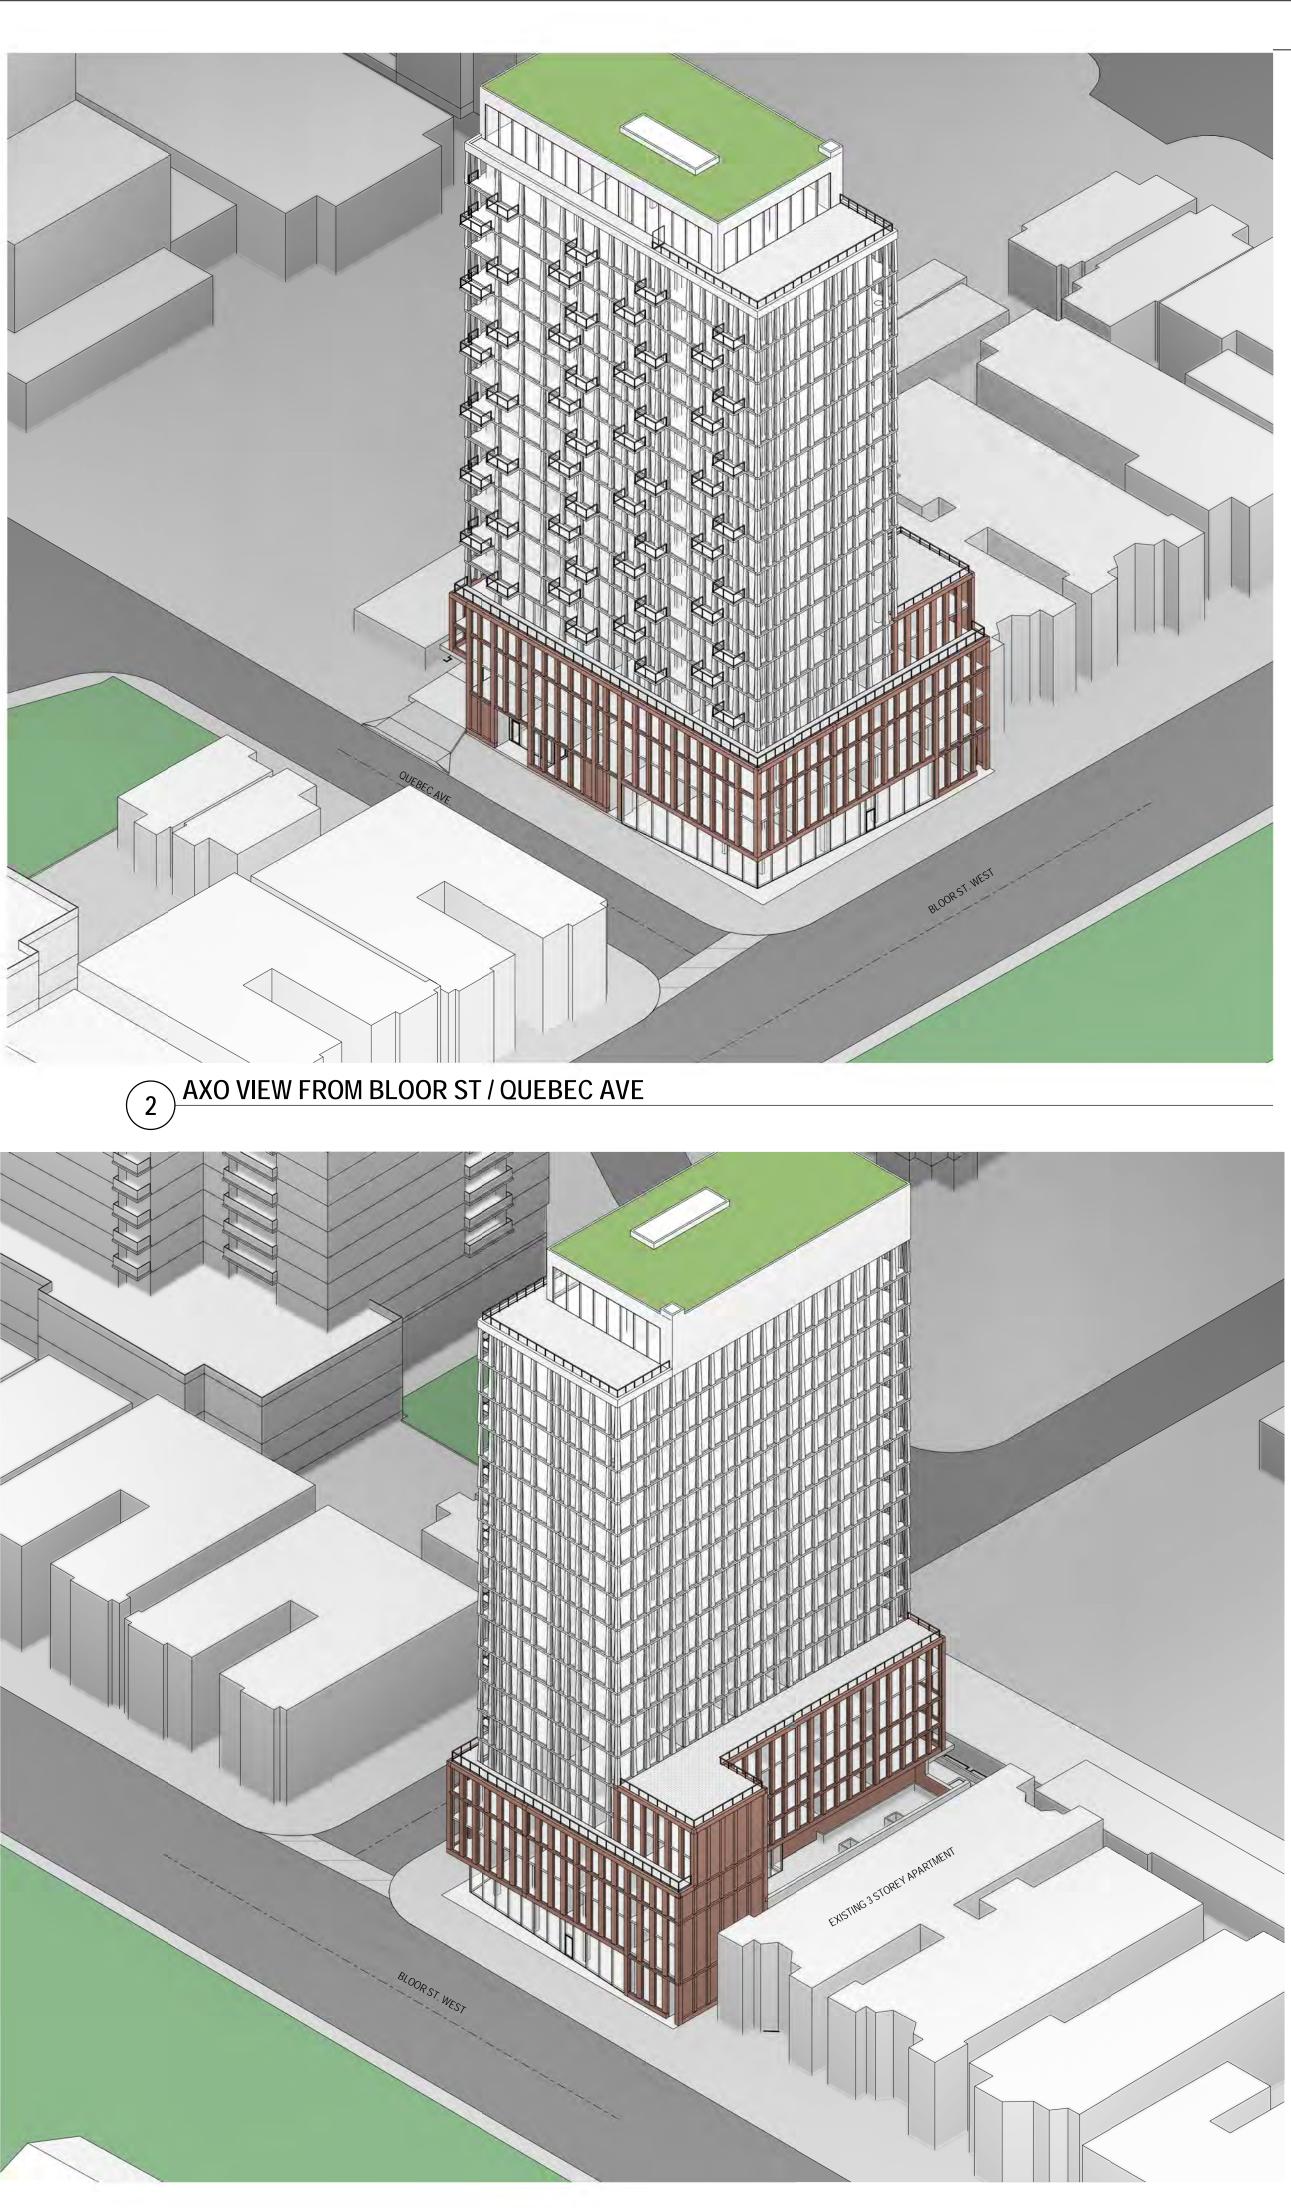

## Project Title and Address 1930-1938 BLOOR STREET WEST AND 3, 5 & 21 QUEBEC AVENUE, TORONTO

Owner 1934-1938 Bloor Street West Ltd. Clifton Blake Asset Management Ltd.

2209

Project Number

North

Title CONTEXT PLAN AND DRAWING LIST