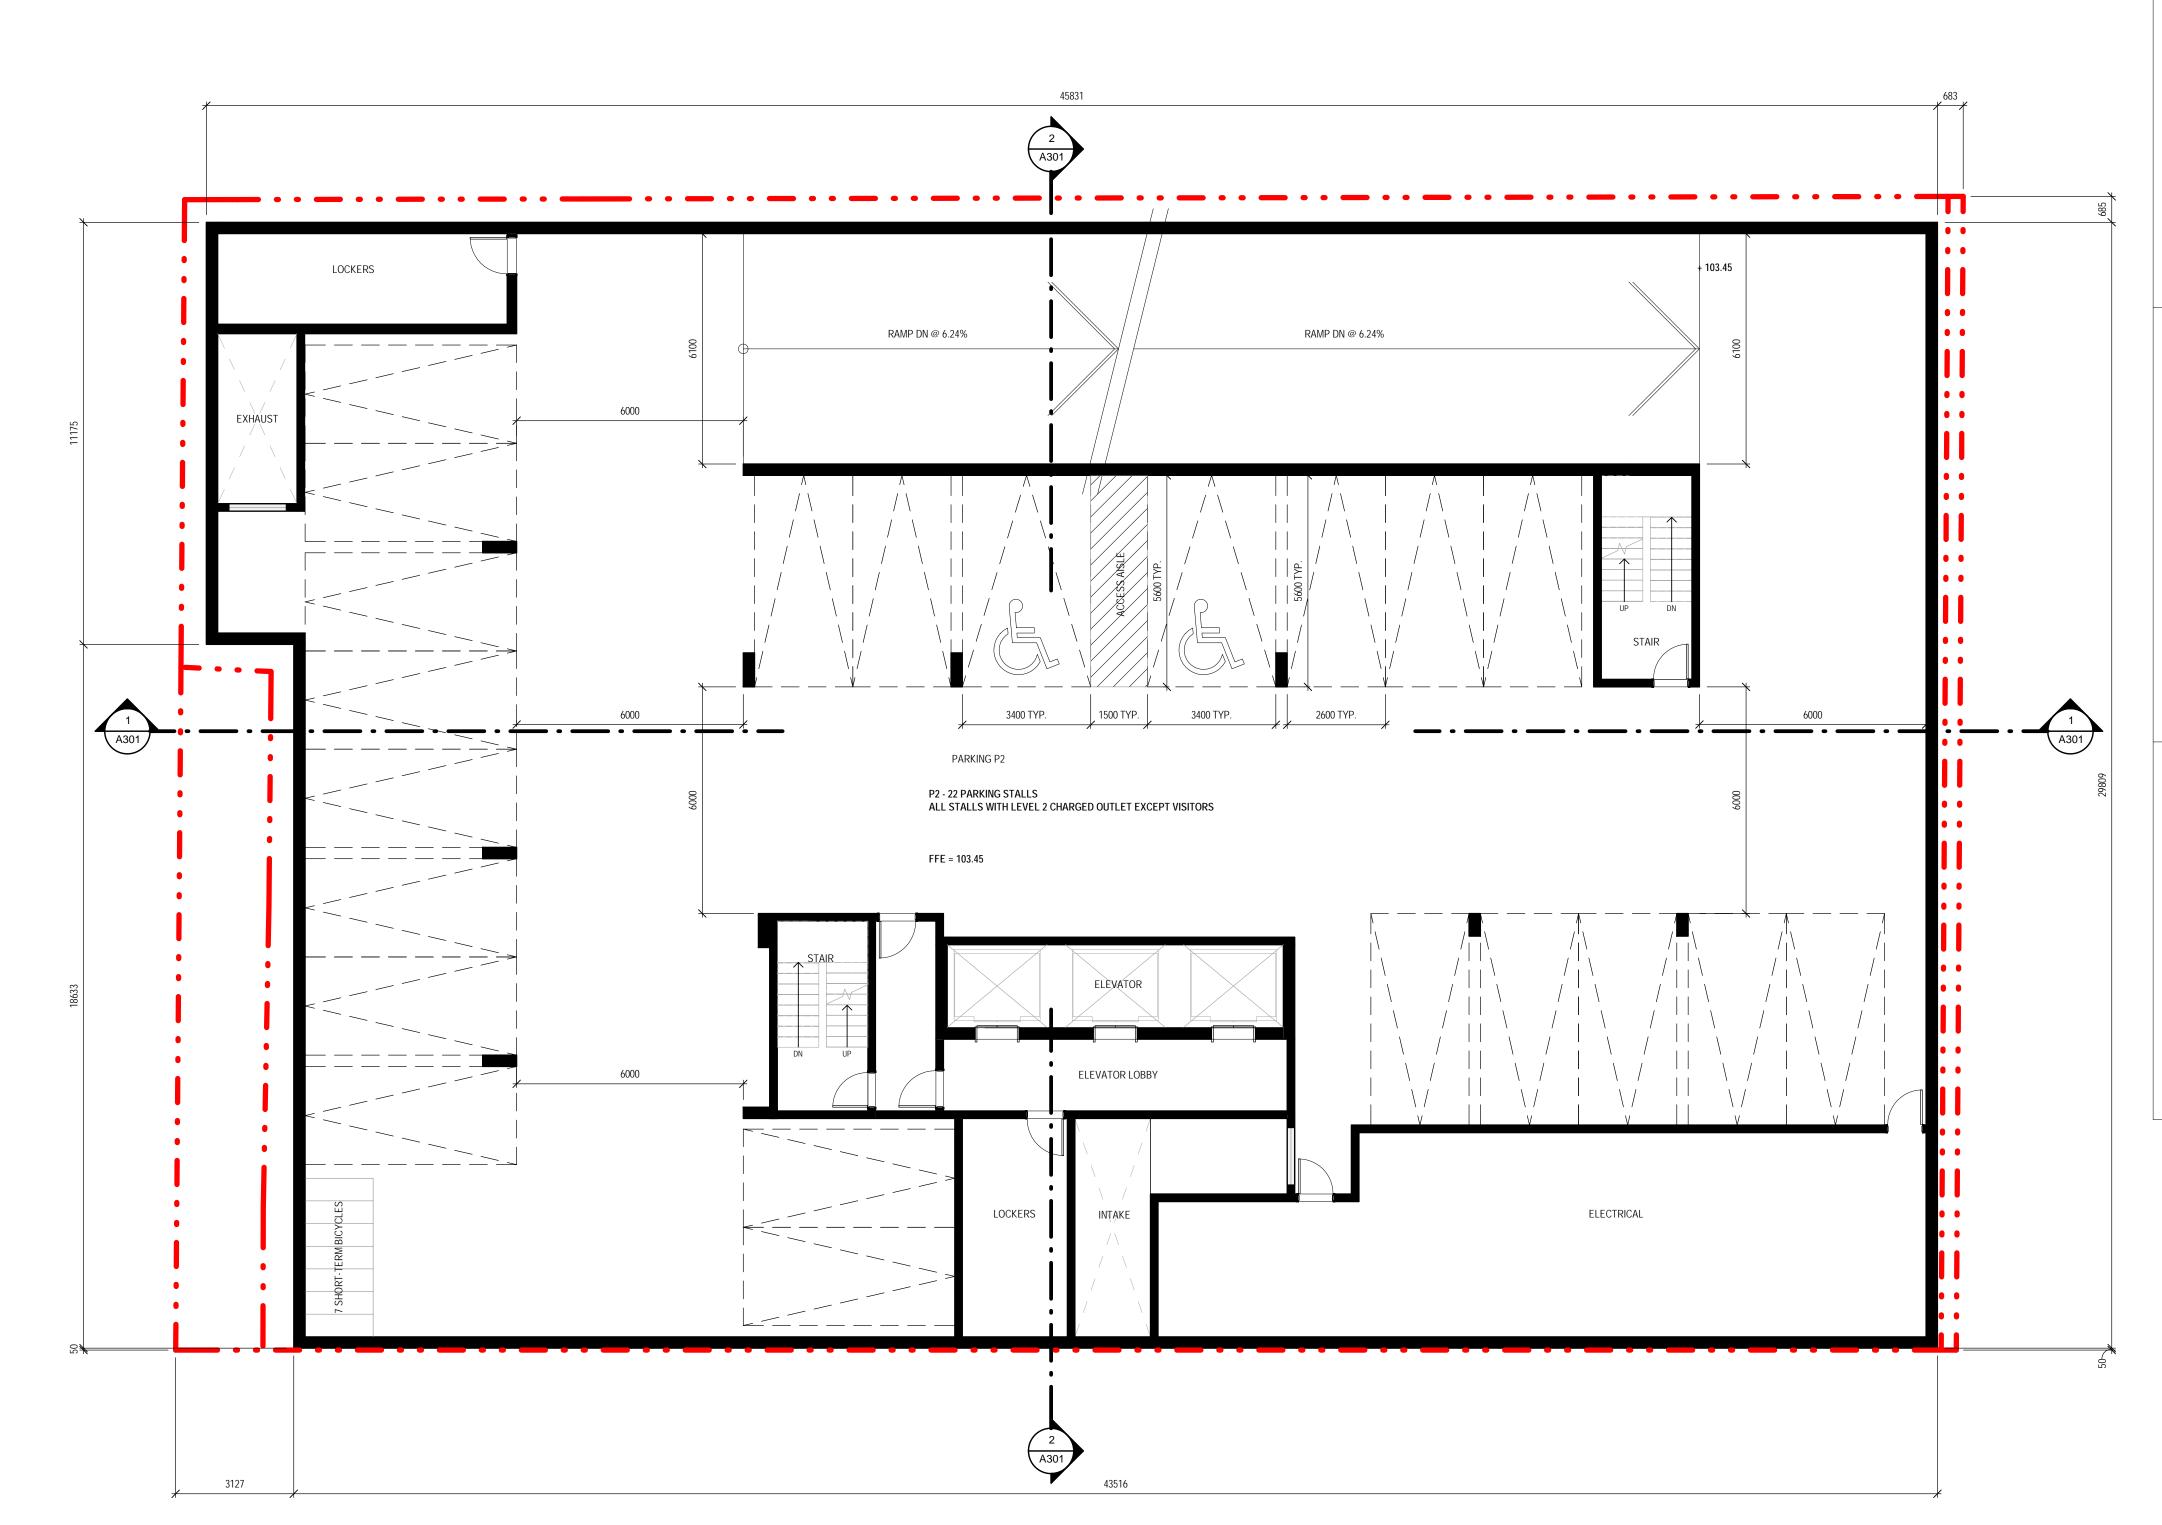

Section 1: For Stand Alone Zoning Bylaw Amendment Applications and Site Plan Control Applications

| Low Emissions Transportation                          | Required | Prop |
|-------------------------------------------------------|----------|------|
| Number of Parking Spaces                              | 3        | 63   |
| Number of EV Parking Spaces (Residential)             | 60       | 60   |
| Number of EV Parking Spaces (non-residential)         | 0        | 0    |
| Cycling Infrastructure                                | Required | Prop |
| Number of long-term bicycle parking spaces (all-uses) | 130      | 130  |
| Number of long-term bicycle parking located on:       |          |      |
| a) first storey of building                           | 130      | 0    |
| b) second storey of building                          | 130      | 0    |
| c) first level below-ground                           | 130      | 130  |
| d) second level below-ground                          | 130      | 0    |
| e) other levels below-ground                          | 130      | 0    |

| BICYCLES         |                    |           |                   |                |                |            |                   |  |
|------------------|--------------------|-----------|-------------------|----------------|----------------|------------|-------------------|--|
| Required Under   | 539-2013           |           |                   |                | Provided       | Short Term |                   |  |
|                  | Residential        |           | Retail            | Total Req'd    | Floor          | Bicycle    | Long Term Bicycle |  |
|                  | Short Term         | Long Term |                   |                | 1              | 22         | -                 |  |
|                  | 0.2/unit           | 0.9/unit  |                   |                | P1             | -          | 130               |  |
|                  | 28.80              | 129.60    |                   |                | P2             | 7          | -                 |  |
| Rounded Up       | 29                 | 130       | 0*                | 159            | Provided       | 29         | 130               |  |
|                  |                    |           | * as per 569-2013 | 230.5.10.1 (3) |                |            |                   |  |
|                  |                    |           |                   |                | sidewalk bike  |            | ]                 |  |
| Additional Requi | red under TGS V.4, | AQ 2.6    |                   |                | rings          | 10         |                   |  |
|                  |                    |           |                   |                | Total Bicycles | 39         | 1                 |  |

| Required - Visitor Only | 2.0 + 0.01/unit = | 3.44 |        | Provided       |        | Level 2        |     |
|-------------------------|-------------------|------|--------|----------------|--------|----------------|-----|
| Rounded Down            |                   | 3    | stalls | Floor          | Stalls | Charged Outlet | Bar |
|                         |                   |      |        | 1              | 0      | 0              |     |
|                         |                   |      |        | P1             | 18     | 15             |     |
|                         |                   |      |        | P2             | 22     | 22             |     |
|                         |                   |      |        | P3             | 23     | 23             |     |
|                         |                   |      |        | Total Provided | 63     | 60             |     |
|                         |                   |      |        | Visitors       | 3      | 0              |     |
|                         |                   |      |        | Residents      | 60     | 60             |     |