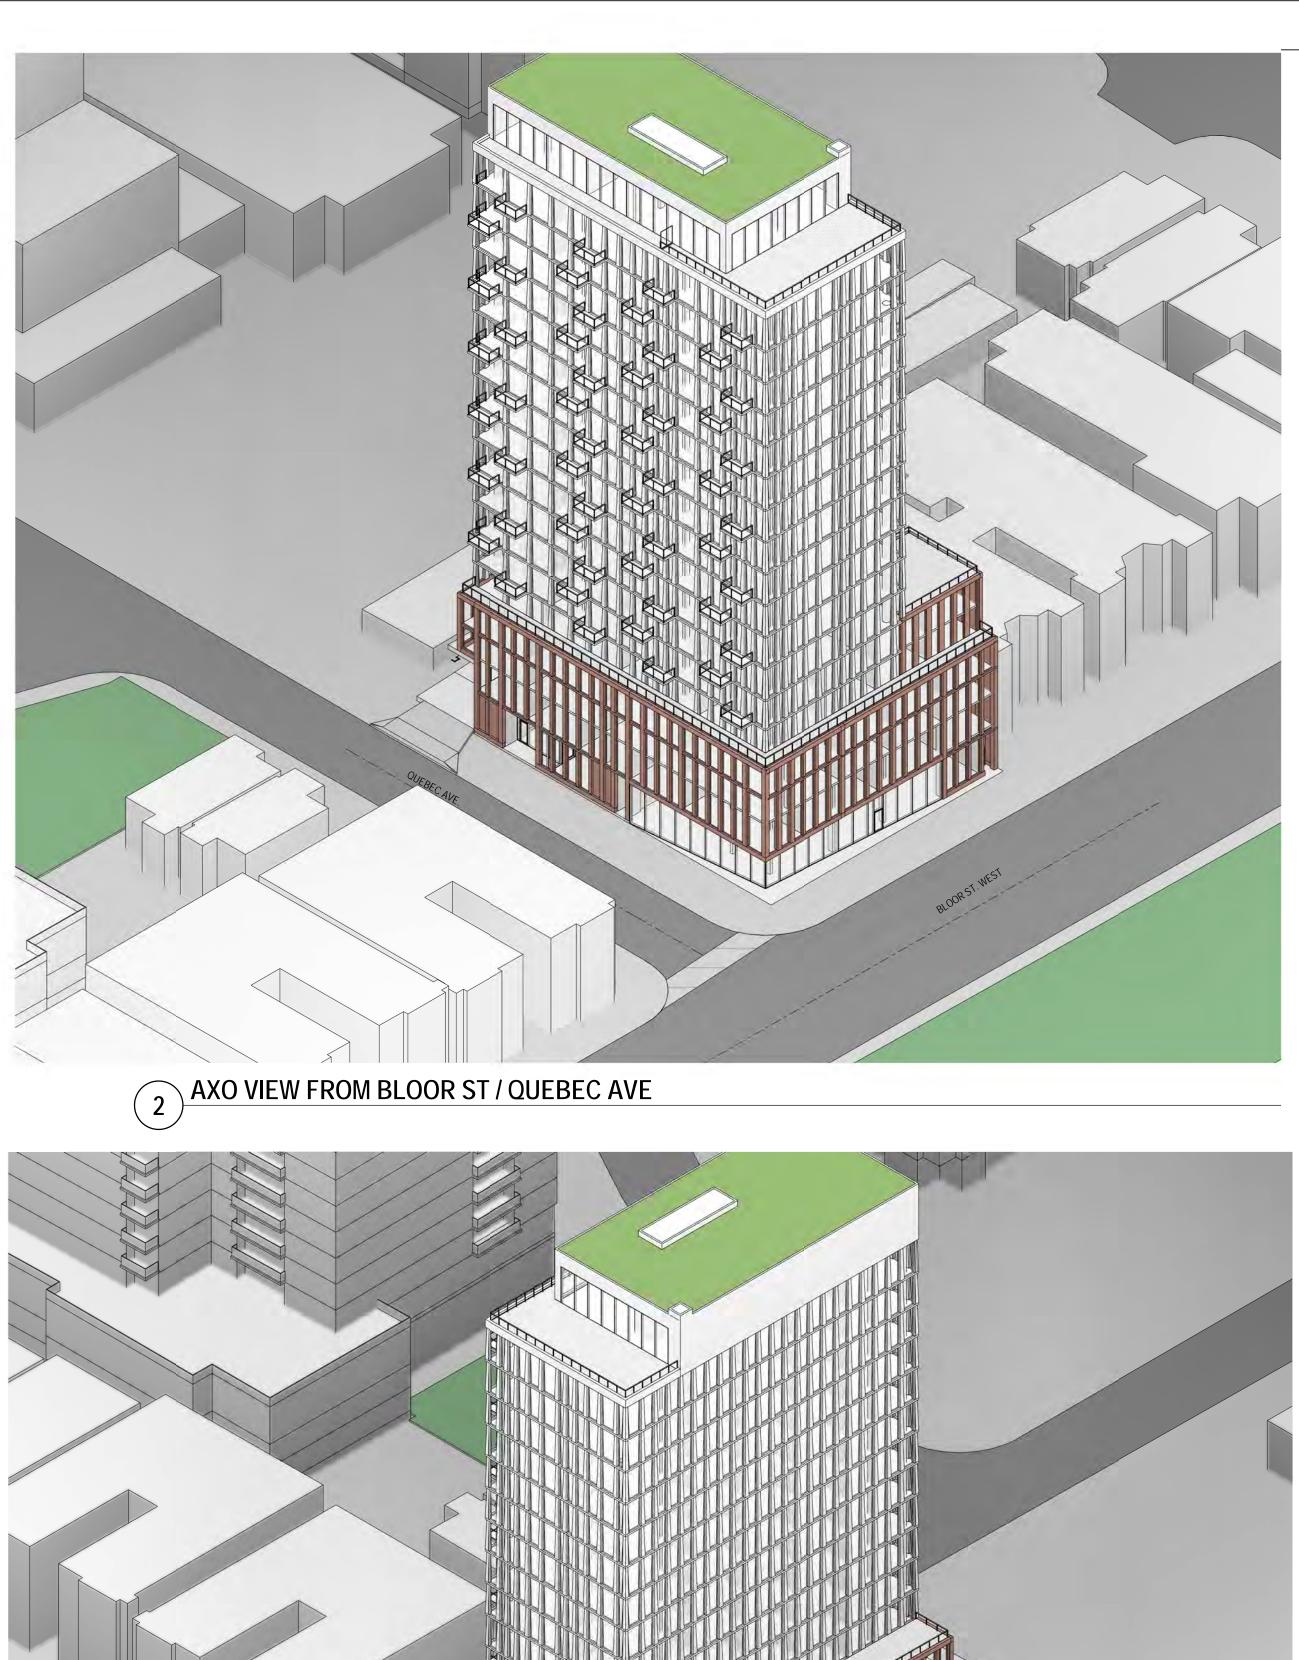

## Project Title and Address 1930-1938 BLOOR STREET WEST AND 3, 5 & 21 QUEBEC AVENUE, TORONTO

Owner 1934-1938 Bloor Street West Ltd. Clifton Blake Asset Management Ltd.

2209

Project Number

North

Title CONTEXT PLAN AND DRAWING LIST