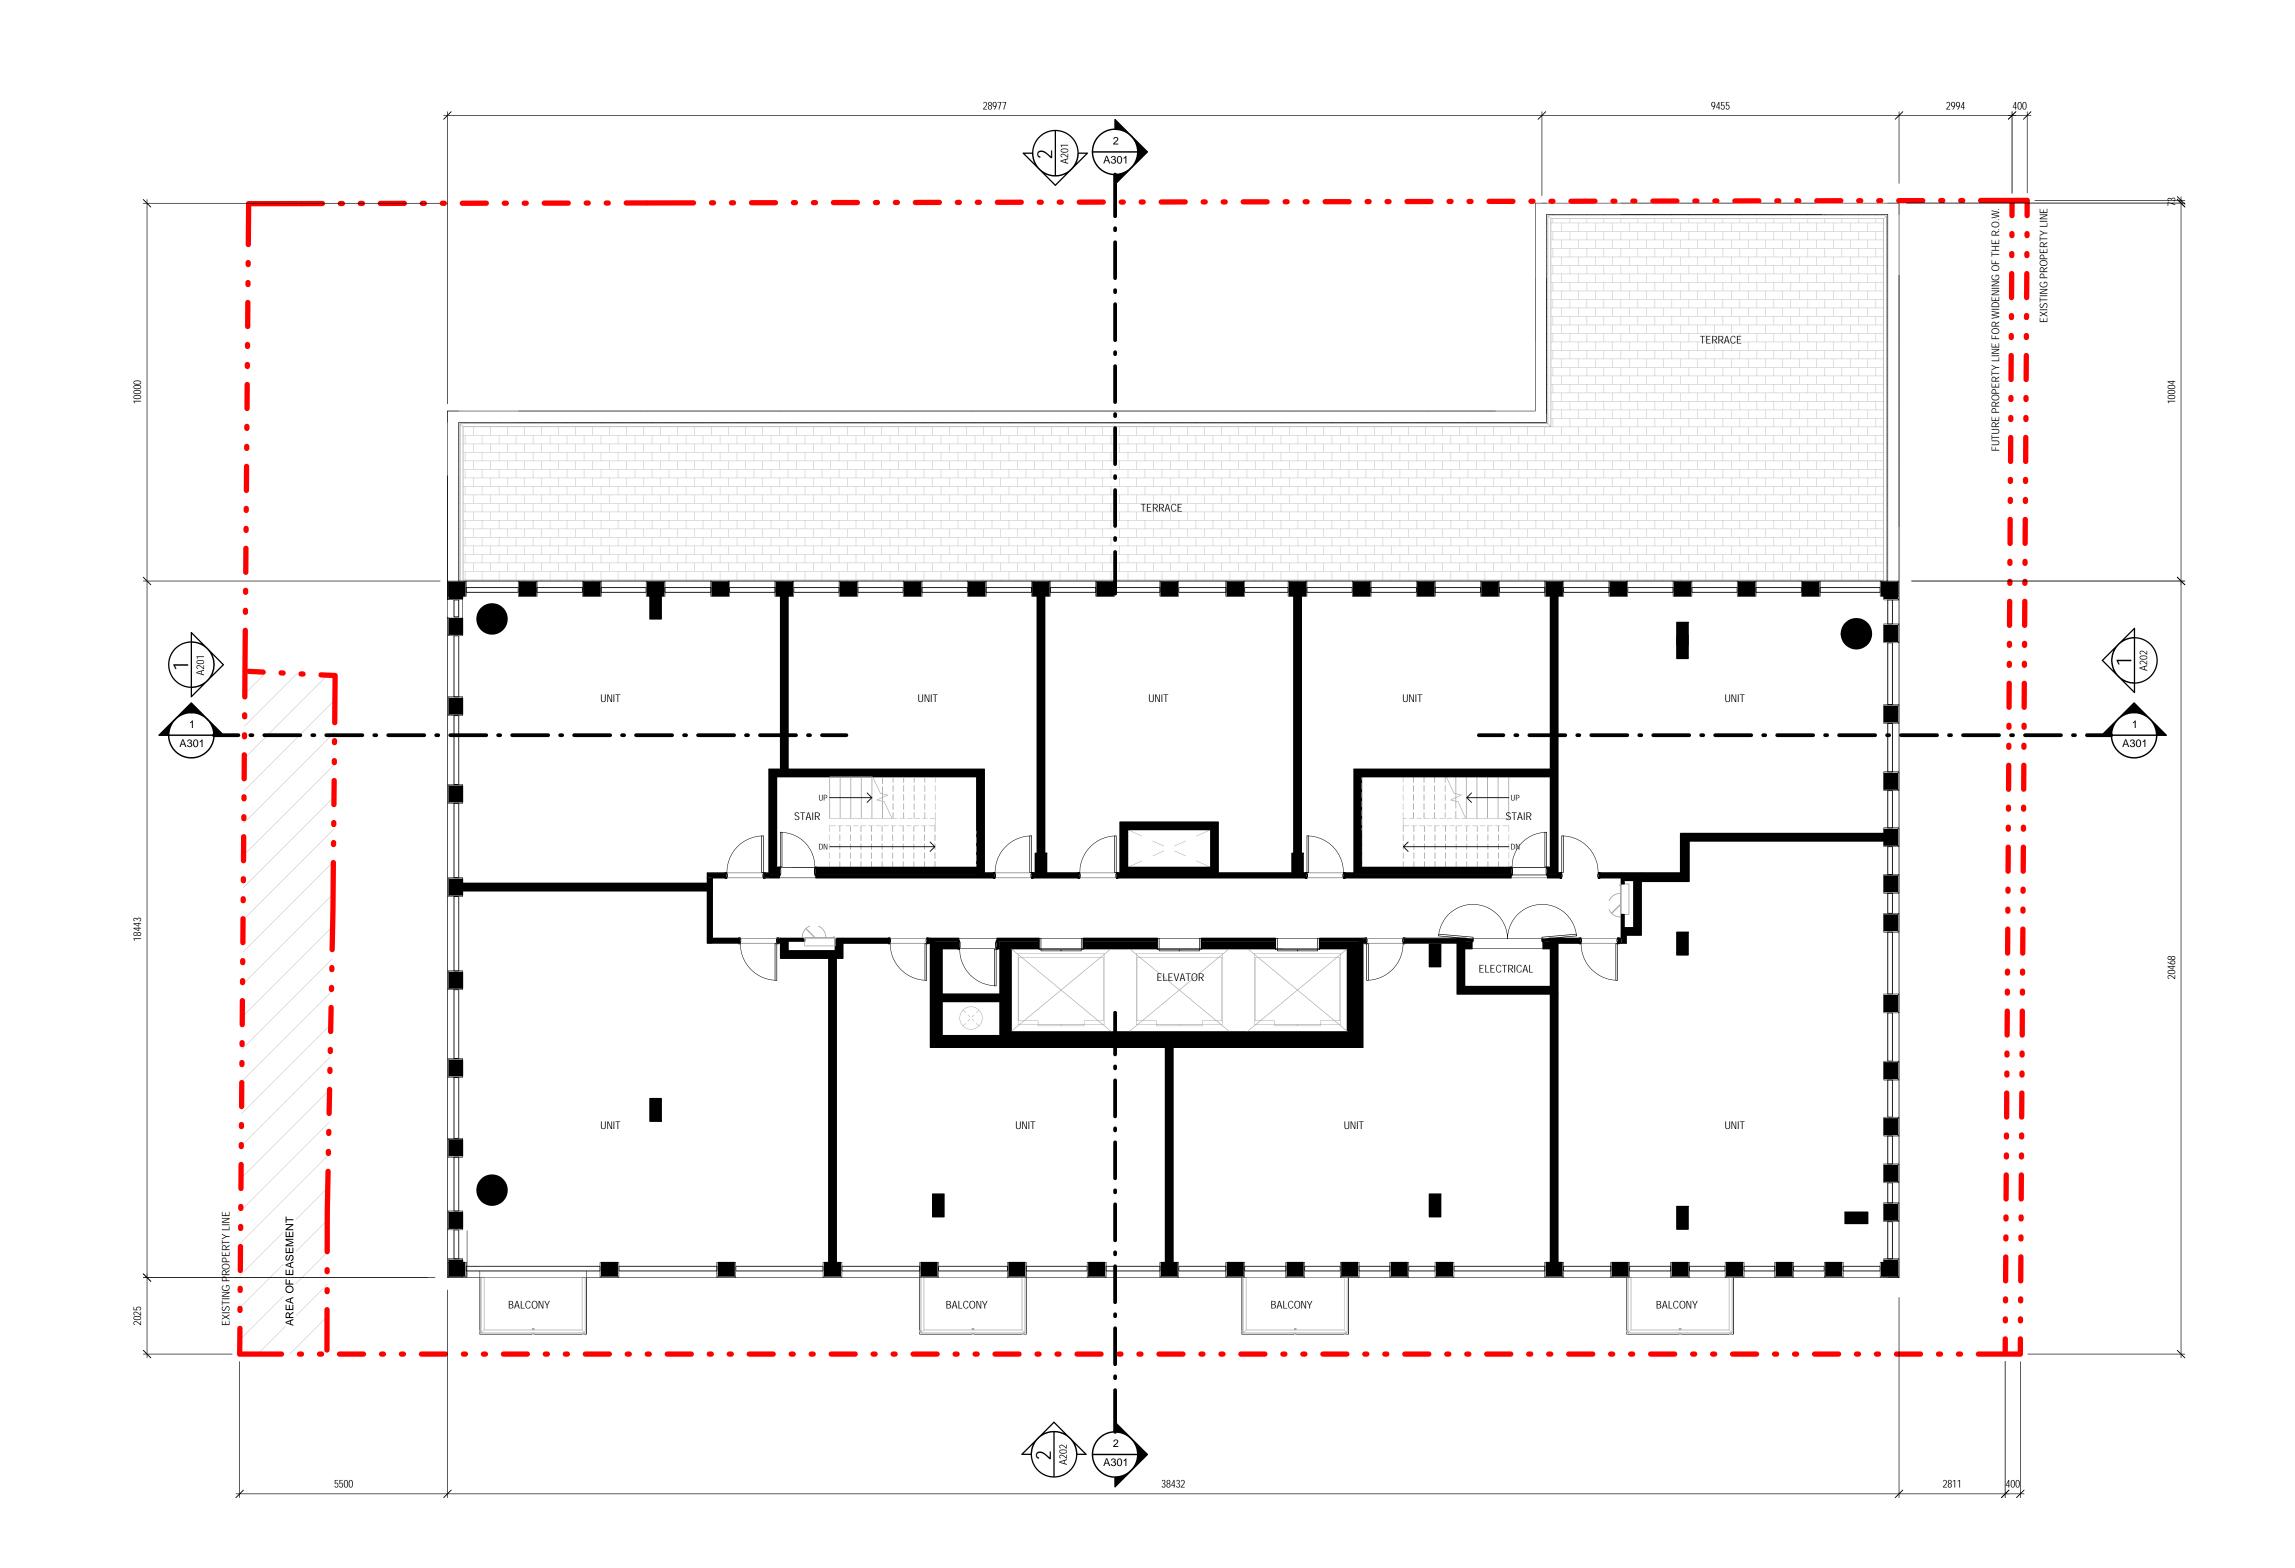

### ARCHITECTURAL DRAWING LIST

| 1000  | COVER SHEET                             |
|-------|-----------------------------------------|
| 001.1 | CONTEXT PLAN AND DRAWING LIST           |
| 001.2 | PROJECT STATISTICS                      |
| 002.1 | PROJECT SURVEY AND TOPOGRAPHY           |
| 002.2 | PROJECT STRATA SURVEY                   |
| 101   | SITE PLAN                               |
| 102   | FLOOR PLAN - PARKING LEVEL P3           |
| 103   | FLOOR PLAN - PARKING LEVEL P2           |
| 104   | FLOOR PLAN - PARKING LEVEL P1           |
| 105   | FLOOR PLAN - LEVEL 1                    |
| 106   | FLOOR PLAN - LEVEL 2                    |
| 107   | FLOOR PLAN - LEVEL 3                    |
| 108   | FLOOR PLAN - LEVEL 4                    |
| 109   | FLOOR PLAN - LEVEL 5                    |
| 110   | FLOOR PLAN - LEVEL 6                    |
| 111   | FLOOR PLAN - LEVEL 7                    |
| 112   | FLOOR PLAN - LEVEL 8 TO 18              |
| 113   | FLOOR PLAN - LEVEL 19 + ROOFTOP AMENITY |
| 114   | ROOF PLAN                               |
| 201   | EXTERIOR ELEVATIONS                     |
| 202   | EXTERIOR ELEVATIONS                     |
| \301  | BUILDING SECTIONS                       |
| 501   |                                         |

## Project Title and Address 1930-1938 BLOOR STREET WEST AND 3, 5 & 21 QUEBEC AVENUE, TORONTO

Owner 1934-1938 Bloor Street West Ltd. Clifton Blake Asset Management Ltd.

2209

Project Number

North

Title CONTEXT PLAN AND DRAWING LIST