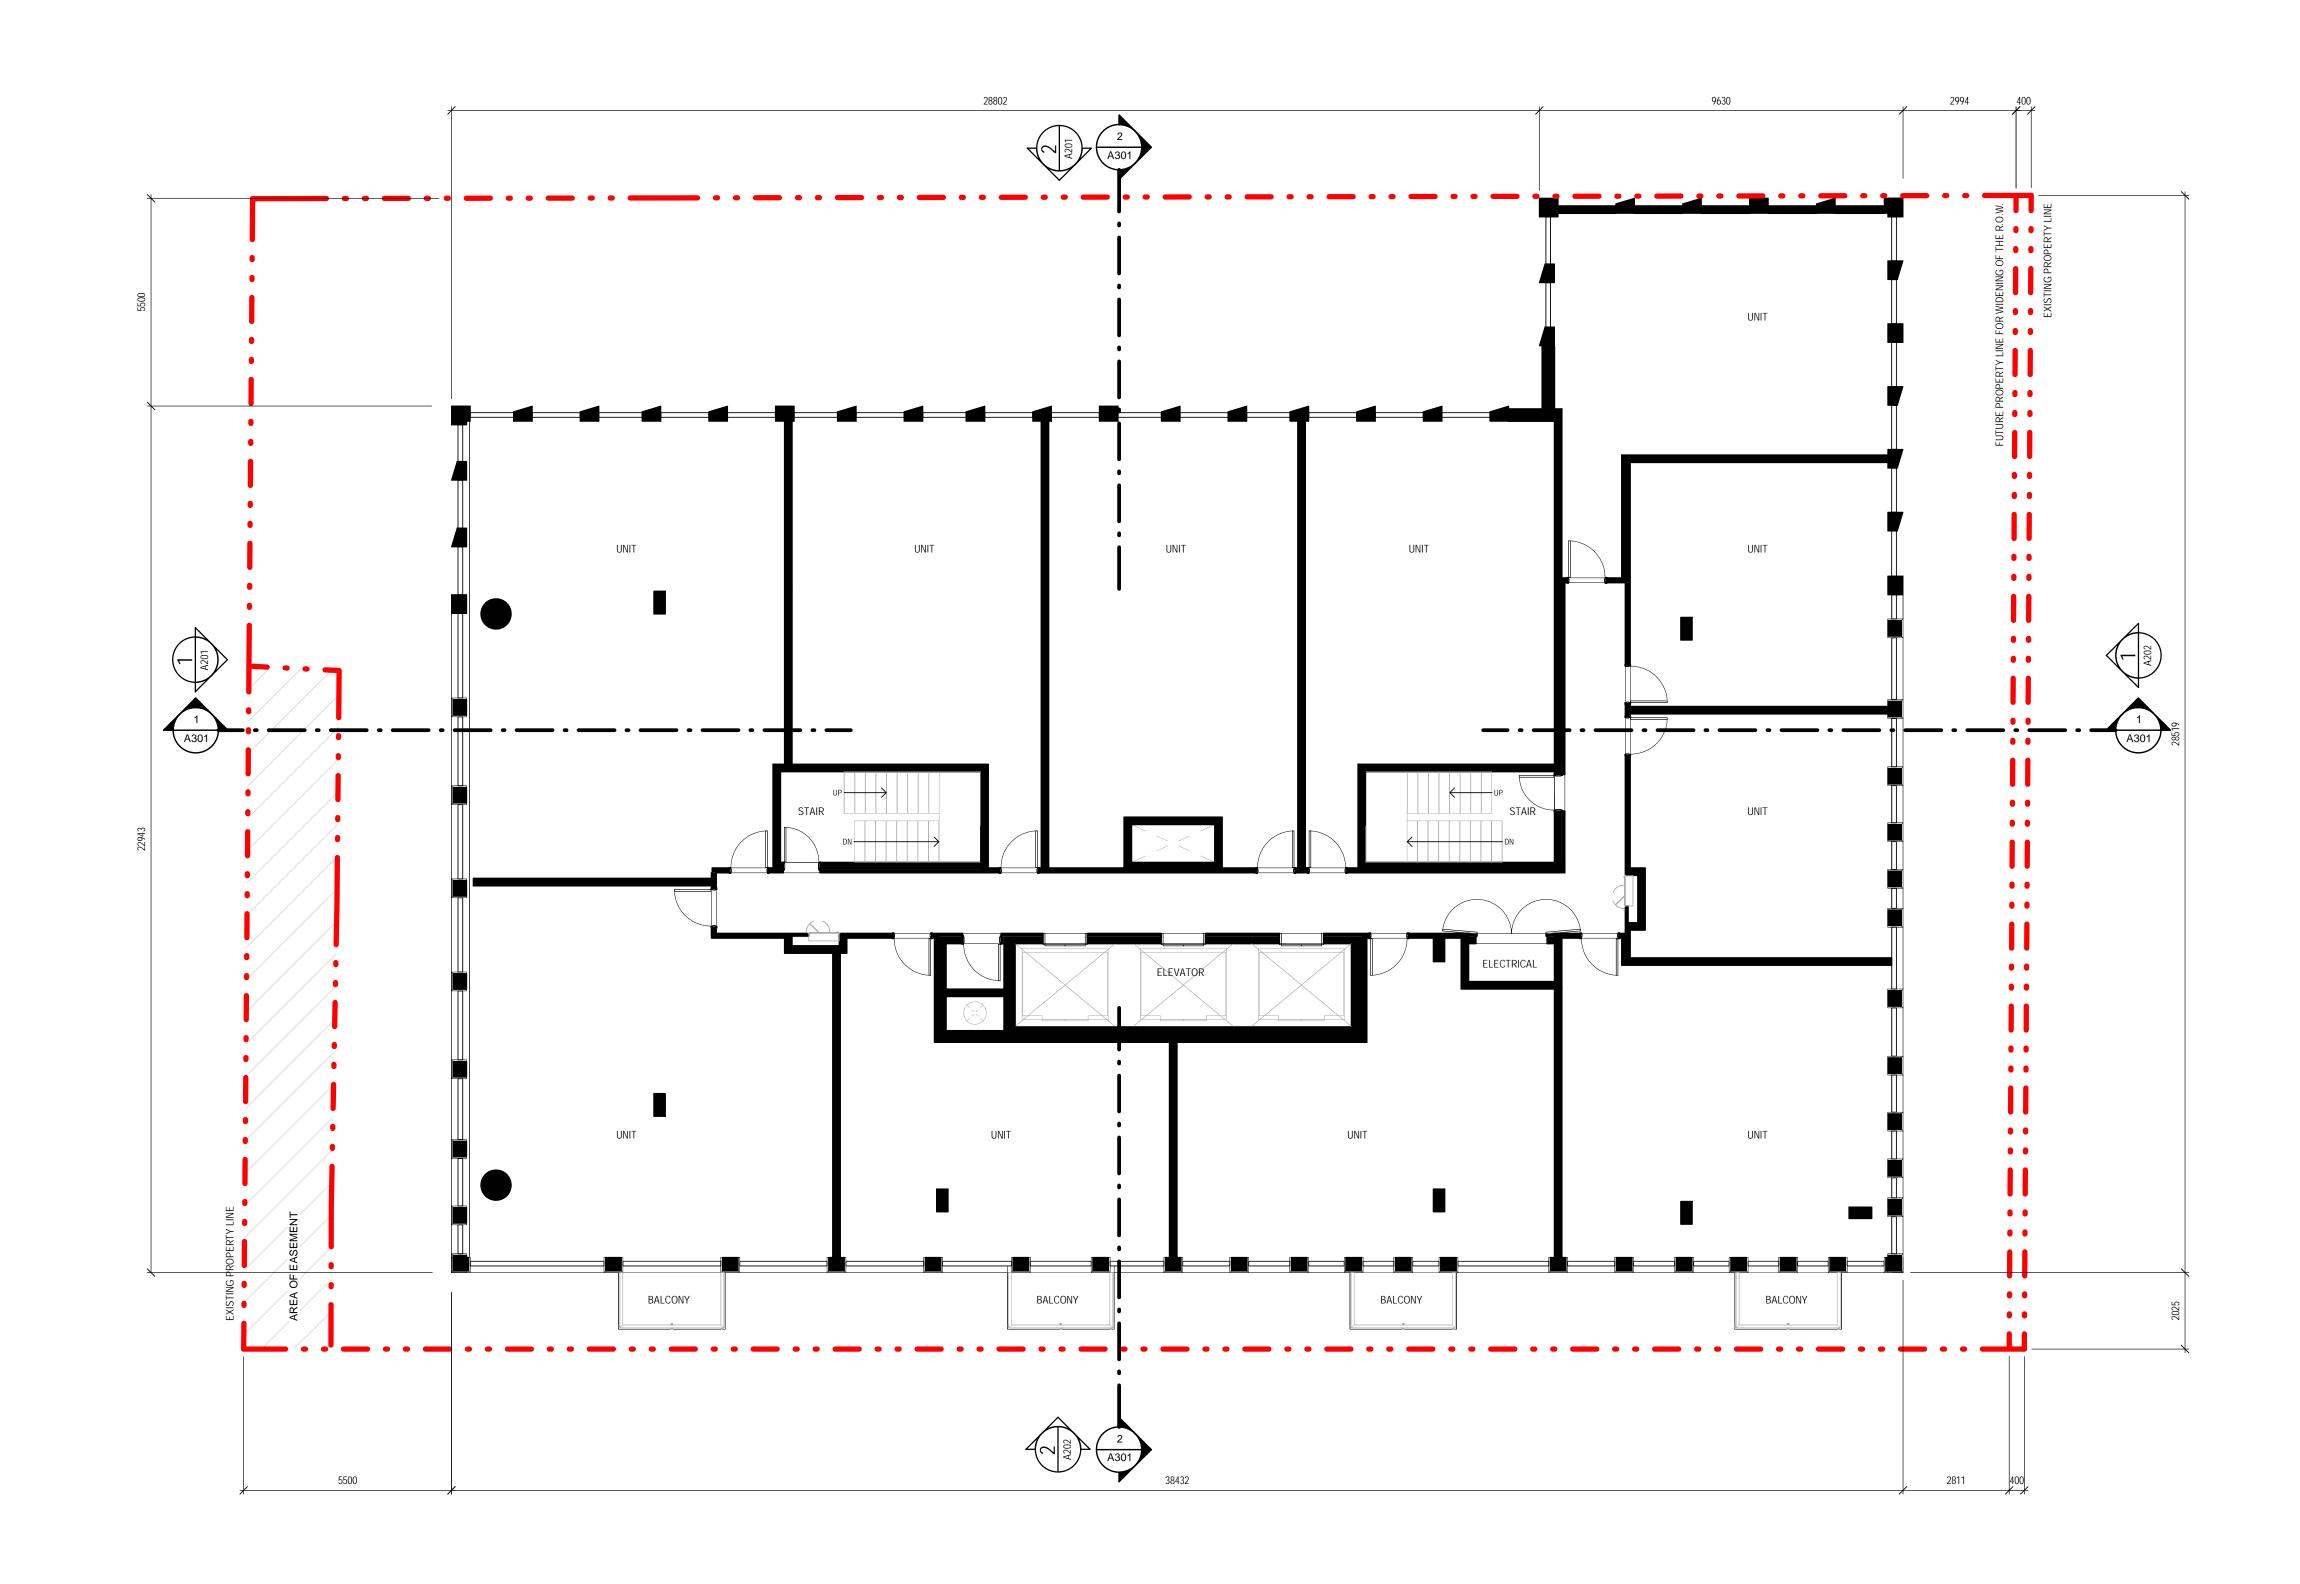

### PROJECT STATISTCS

| SITE STATIS              | STICS            |                  |                    |                   | RESIDENTIA   |          |            |
|--------------------------|------------------|------------------|--------------------|-------------------|--------------|----------|------------|
| Existing Site            | 51100            | Site w/ Bloor RC | WExpansion         |                   | REGIDENTIA   | Number   | Percentage |
| Site Area (sm)           | 1,437.1          | Site Area (sm)   | 1,424.9            |                   | L Bedroom    | 41       | 28.5%      |
| SI                       | 8.79             | FSI              | 8.86               |                   | 2 Bedroom    | 85       | 59.0%      |
| sm)                      | 1,213.9          | (sm)             | 1,213.9            |                   |              |          |            |
| ,                        | 84.47%           |                  | 85.19%             |                   | 3 Bedroom    | 18       | 12.5%      |
| ot Coverage              | 04.47 %          | Lot Coverage     | 05.19%             |                   |              | 144      | 100.0%     |
| BUILDING S               | TATISTICS        |                  |                    |                   |              |          |            |
| bore Grade               | TATISTICS        |                  |                    |                   |              |          |            |
|                          |                  |                  | Exclusions from C  | GFA as per 569-20 | )13          |          |            |
| Floor                    | GCA              | GCA              | Elevator shaft     | Garbage shaft     | Exit stairs  | Mech. PH | Loading    |
|                          | sm               | sf               | sm                 | sm                | sm           | sm       | sm         |
| 19 - Mech PH             | 509.9            | 5,489            | 21.3               | 3.3               | 32.0         | 253.6    |            |
| 18                       | 704.4            | 7,582            | 21.3               | 3.3               | 32.0         |          |            |
| 17                       | 704.4            | 7,582            | 21.3               | 3.3               | 32.0         |          |            |
| 16                       | 704.4            | 7,582            | 21.3               | 3.3               | 32.0         |          |            |
| 15                       | 704.4            | 7,582            | 21.3               | 3.3               | 32.0         |          |            |
| 14                       | 704.4            | 7,582            | 21.3               | 3.3               | 32.0         |          |            |
| 13                       | 704.4            | 7,582            | 21.3               | 3.3               | 32.0         |          |            |
| 12                       | 704.4            | 7,582            | 21.3               | 3.3               | 32.0         |          |            |
| 11                       | 704.4            | 7,582            | 21.3               | 3.3               | 32.0         |          |            |
| 10                       | 704.4            | 7,582            | 21.3               | 3.3               | 32.0         |          |            |
| 9                        | 704.4            | 7,582            | 21.3               | 3.3               | 32.0         |          |            |
| 8                        | 704.4            | 7,582            | 21.3               | 3.3               | 32.0         |          |            |
| 7                        | 704.4            | 7,582            | 21.3               | 3.3               | 32.0         |          |            |
| 6                        | 929.3            | 10,003           | 21.3               | 3.3               | 32.0         |          |            |
| 5                        | 929.3            | 10,003           | 21.3               | 3.3               | 32.0         |          |            |
| 4                        | 1,009.4          | 10,865           | 21.3               | 3.3               | 32.0         |          |            |
| 2                        | 1,009.4<br>792.1 | 10,865<br>8,526  | 21.3<br>21.3       | 3.3<br>3.3        | 32.0<br>32.0 |          |            |
| 2<br>1 - Ground          | 1,128.9          | 12,151           | 21.3               | 3.3               | 143.5        |          | 158.8      |
| Above Grade              | 1,120.9          | 12,131           | 21.5               |                   | 145.5        |          | 150.0      |
| Subtotals                | 14.761.1         | 158,888          | 404.7              | 59.8              | 719.3        | 253.6    | 158.8      |
| Subtotals                | 14,701.1         | 130,000          | 404.7              | 59.0              | 719.3        | 255.0    | 150.0      |
| Below Grade              |                  |                  |                    |                   |              |          |            |
|                          |                  |                  | Exclusions from C  |                   |              |          |            |
| Floor                    | GCA              | GCA              | Parking, Bicycles, | Storage, MEP Se   | ervices      |          |            |
|                          | sm               | sf               | sm                 |                   |              |          |            |
| P1                       | 1,333.3          | 14,352           | 1,333.3            |                   |              |          |            |
| P2                       | 1,333.3          | 14,352           | 1,333.3            |                   |              |          |            |
| P3                       | 1,333.3          | 14,352           | 1,333.3            |                   |              |          |            |
| Below Grade<br>Subtotals | 3,999.9          | 43,055           | 3,999.9            |                   |              |          |            |
|                          |                  |                  |                    |                   |              |          |            |
| Combined Totals          | B                |                  |                    |                   |              |          |            |
|                          | GCA              | GCA              |                    |                   |              |          |            |
|                          | sm               | sf               |                    |                   |              |          |            |
| Retail                   |                  |                  |                    |                   |              |          |            |
| Residential              |                  |                  |                    |                   |              |          |            |
| Combined Total           | 18,761.0         | 201,943          | 1                  |                   |              |          |            |