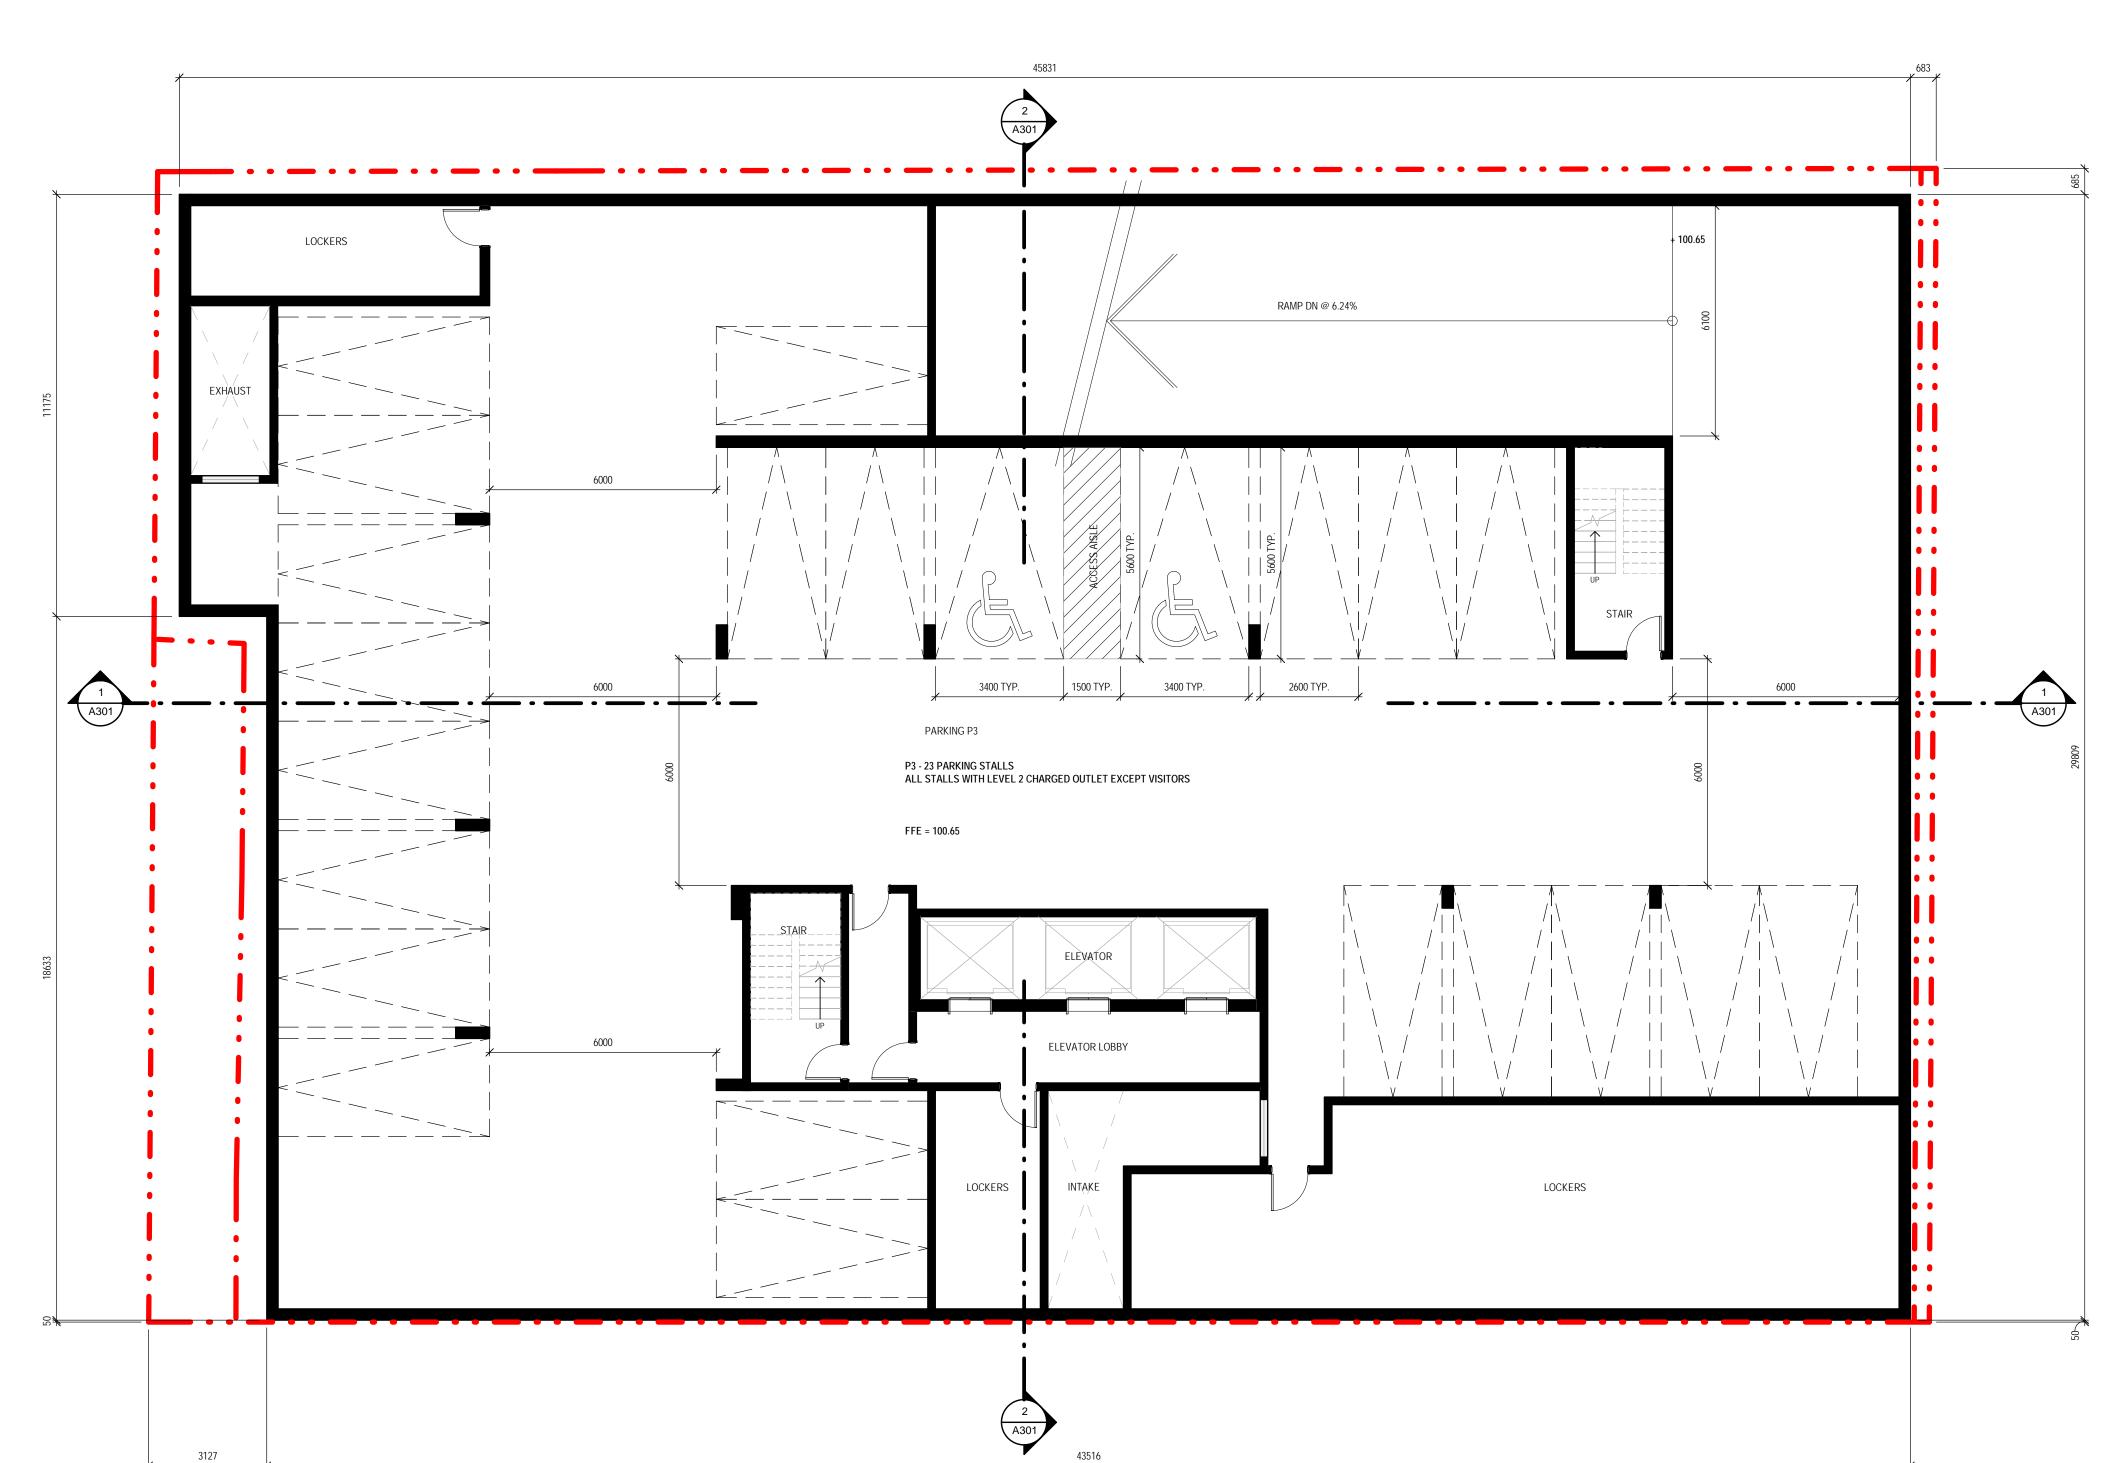

### PROJECT STATISTCS

| SITE STATIS              | STICS            |                  |                    |                   | RESIDENTIA   |          |            |
|--------------------------|------------------|------------------|--------------------|-------------------|--------------|----------|------------|
| Existing Site            | 51100            | Site w/ Bloor RC | WExpansion         |                   | REGIDENTIA   | Number   | Percentage |
| Site Area (sm)           | 1,437.1          | Site Area (sm)   | 1,424.9            |                   | L Bedroom    | 41       | 28.5%      |
| SI                       | 8.79             | FSI              | 8.86               |                   | 2 Bedroom    | 85       | 59.0%      |
| sm)                      | 1,213.9          | (sm)             | 1,213.9            |                   |              |          |            |
| ,                        | 84.47%           |                  | 85.19%             |                   | 3 Bedroom    | 18       | 12.5%      |
| ot Coverage              | 04.47 %          | Lot Coverage     | 05.19%             |                   |              | 144      | 100.0%     |
| BUILDING S               | TATISTICS        |                  |                    |                   |              |          |            |
| bore Grade               | TATISTICS        |                  |                    |                   |              |          |            |
|                          |                  |                  | Exclusions from C  | GFA as per 569-20 | )13          |          |            |
| Floor                    | GCA              | GCA              | Elevator shaft     | Garbage shaft     | Exit stairs  | Mech. PH | Loading    |
|                          | sm               | sf               | sm                 | sm                | sm           | sm       | sm         |
| 19 - Mech PH             | 509.9            | 5,489            | 21.3               | 3.3               | 32.0         | 253.6    |            |
| 18                       | 704.4            | 7,582            | 21.3               | 3.3               | 32.0         |          |            |
| 17                       | 704.4            | 7,582            | 21.3               | 3.3               | 32.0         |          |            |
| 16                       | 704.4            | 7,582            | 21.3               | 3.3               | 32.0         |          |            |
| 15                       | 704.4            | 7,582            | 21.3               | 3.3               | 32.0         |          |            |
| 14                       | 704.4            | 7,582            | 21.3               | 3.3               | 32.0         |          |            |
| 13                       | 704.4            | 7,582            | 21.3               | 3.3               | 32.0         |          |            |
| 12                       | 704.4            | 7,582            | 21.3               | 3.3               | 32.0         |          |            |
| 11                       | 704.4            | 7,582            | 21.3               | 3.3               | 32.0         |          |            |
| 10                       | 704.4            | 7,582            | 21.3               | 3.3               | 32.0         |          |            |
| 9                        | 704.4            | 7,582            | 21.3               | 3.3               | 32.0         |          |            |
| 8                        | 704.4            | 7,582            | 21.3               | 3.3               | 32.0         |          |            |
| 7                        | 704.4            | 7,582            | 21.3               | 3.3               | 32.0         |          |            |
| 6                        | 929.3            | 10,003           | 21.3               | 3.3               | 32.0         |          |            |
| 5                        | 929.3            | 10,003           | 21.3               | 3.3               | 32.0         |          |            |
| 4                        | 1,009.4          | 10,865           | 21.3               | 3.3               | 32.0         |          |            |
| 2                        | 1,009.4<br>792.1 | 10,865<br>8,526  | 21.3<br>21.3       | 3.3<br>3.3        | 32.0<br>32.0 |          |            |
| 2<br>1 - Ground          | 1,128.9          | 12,151           | 21.3               | 3.3               | 143.5        |          | 158.8      |
| Above Grade              | 1,120.9          | 12,131           | 21.5               |                   | 145.5        |          | 150.0      |
| Subtotals                | 14.761.1         | 158,888          | 404.7              | 59.8              | 719.3        | 253.6    | 158.8      |
| Subtotals                | 14,701.1         | 130,000          | 404.7              | 59.0              | 719.3        | 255.0    | 150.0      |
| Below Grade              |                  |                  |                    |                   |              |          |            |
|                          |                  |                  | Exclusions from C  |                   |              |          |            |
| Floor                    | GCA              | GCA              | Parking, Bicycles, | Storage, MEP Se   | ervices      |          |            |
|                          | sm               | sf               | sm                 |                   |              |          |            |
| P1                       | 1,333.3          | 14,352           | 1,333.3            |                   |              |          |            |
| P2                       | 1,333.3          | 14,352           | 1,333.3            |                   |              |          |            |
| P3                       | 1,333.3          | 14,352           | 1,333.3            |                   |              |          |            |
| Below Grade<br>Subtotals | 3,999.9          | 43,055           | 3,999.9            |                   |              |          |            |
|                          |                  |                  |                    |                   |              |          |            |
| Combined Totals          | B                |                  |                    |                   |              |          |            |
|                          | GCA              | GCA              |                    |                   |              |          |            |
|                          | sm               | sf               |                    |                   |              |          |            |
| Retail                   |                  |                  |                    |                   |              |          |            |
| Residential              |                  |                  |                    |                   |              |          |            |
| Combined Total           | 18,761.0         | 201,943          | 1                  |                   |              |          |            |

| BICYCLES         |                    |           |                   |                |                |            |                   |  |
|------------------|--------------------|-----------|-------------------|----------------|----------------|------------|-------------------|--|
| Required Under   | 539-2013           |           |                   |                | Provided       | Short Term |                   |  |
|                  | Residential        |           | Retail            | Total Req'd    | Floor          | Bicycle    | Long Term Bicycle |  |
|                  | Short Term         | Long Term |                   |                | 1              | 22         | -                 |  |
|                  | 0.2/unit           | 0.9/unit  |                   |                | P1             | -          | 130               |  |
|                  | 28.80              | 129.60    |                   |                | P2             | 7          | -                 |  |
| Rounded Up       | 29                 | 130       | 0*                | 159            | Provided       | 29         | 130               |  |
|                  |                    |           | * as per 569-2013 | 230.5.10.1 (3) |                |            |                   |  |
|                  |                    |           |                   |                | sidewalk bike  |            | ]                 |  |
| Additional Requi | red under TGS V.4, | AQ 2.6    |                   |                | rings          | 10         |                   |  |
|                  |                    |           |                   |                | Total Bicycles | 39         | 1                 |  |

| Required - Visitor Only | 2.0 + 0.01/unit = | 3.44 |        | Provided       |        | Level 2        |     |
|-------------------------|-------------------|------|--------|----------------|--------|----------------|-----|
| Rounded Down            |                   | 3    | stalls | Floor          | Stalls | Charged Outlet | Bar |
|                         |                   |      |        | 1              | 0      | 0              |     |
|                         |                   |      |        | P1             | 18     | 15             |     |
|                         |                   |      |        | P2             | 22     | 22             |     |
|                         |                   |      |        | P3             | 23     | 23             |     |
|                         |                   |      |        | Total Provided | 63     | 60             |     |
|                         |                   |      |        | Visitors       | 3      | 0              |     |
|                         |                   |      |        | Residents      | 60     | 60             |     |