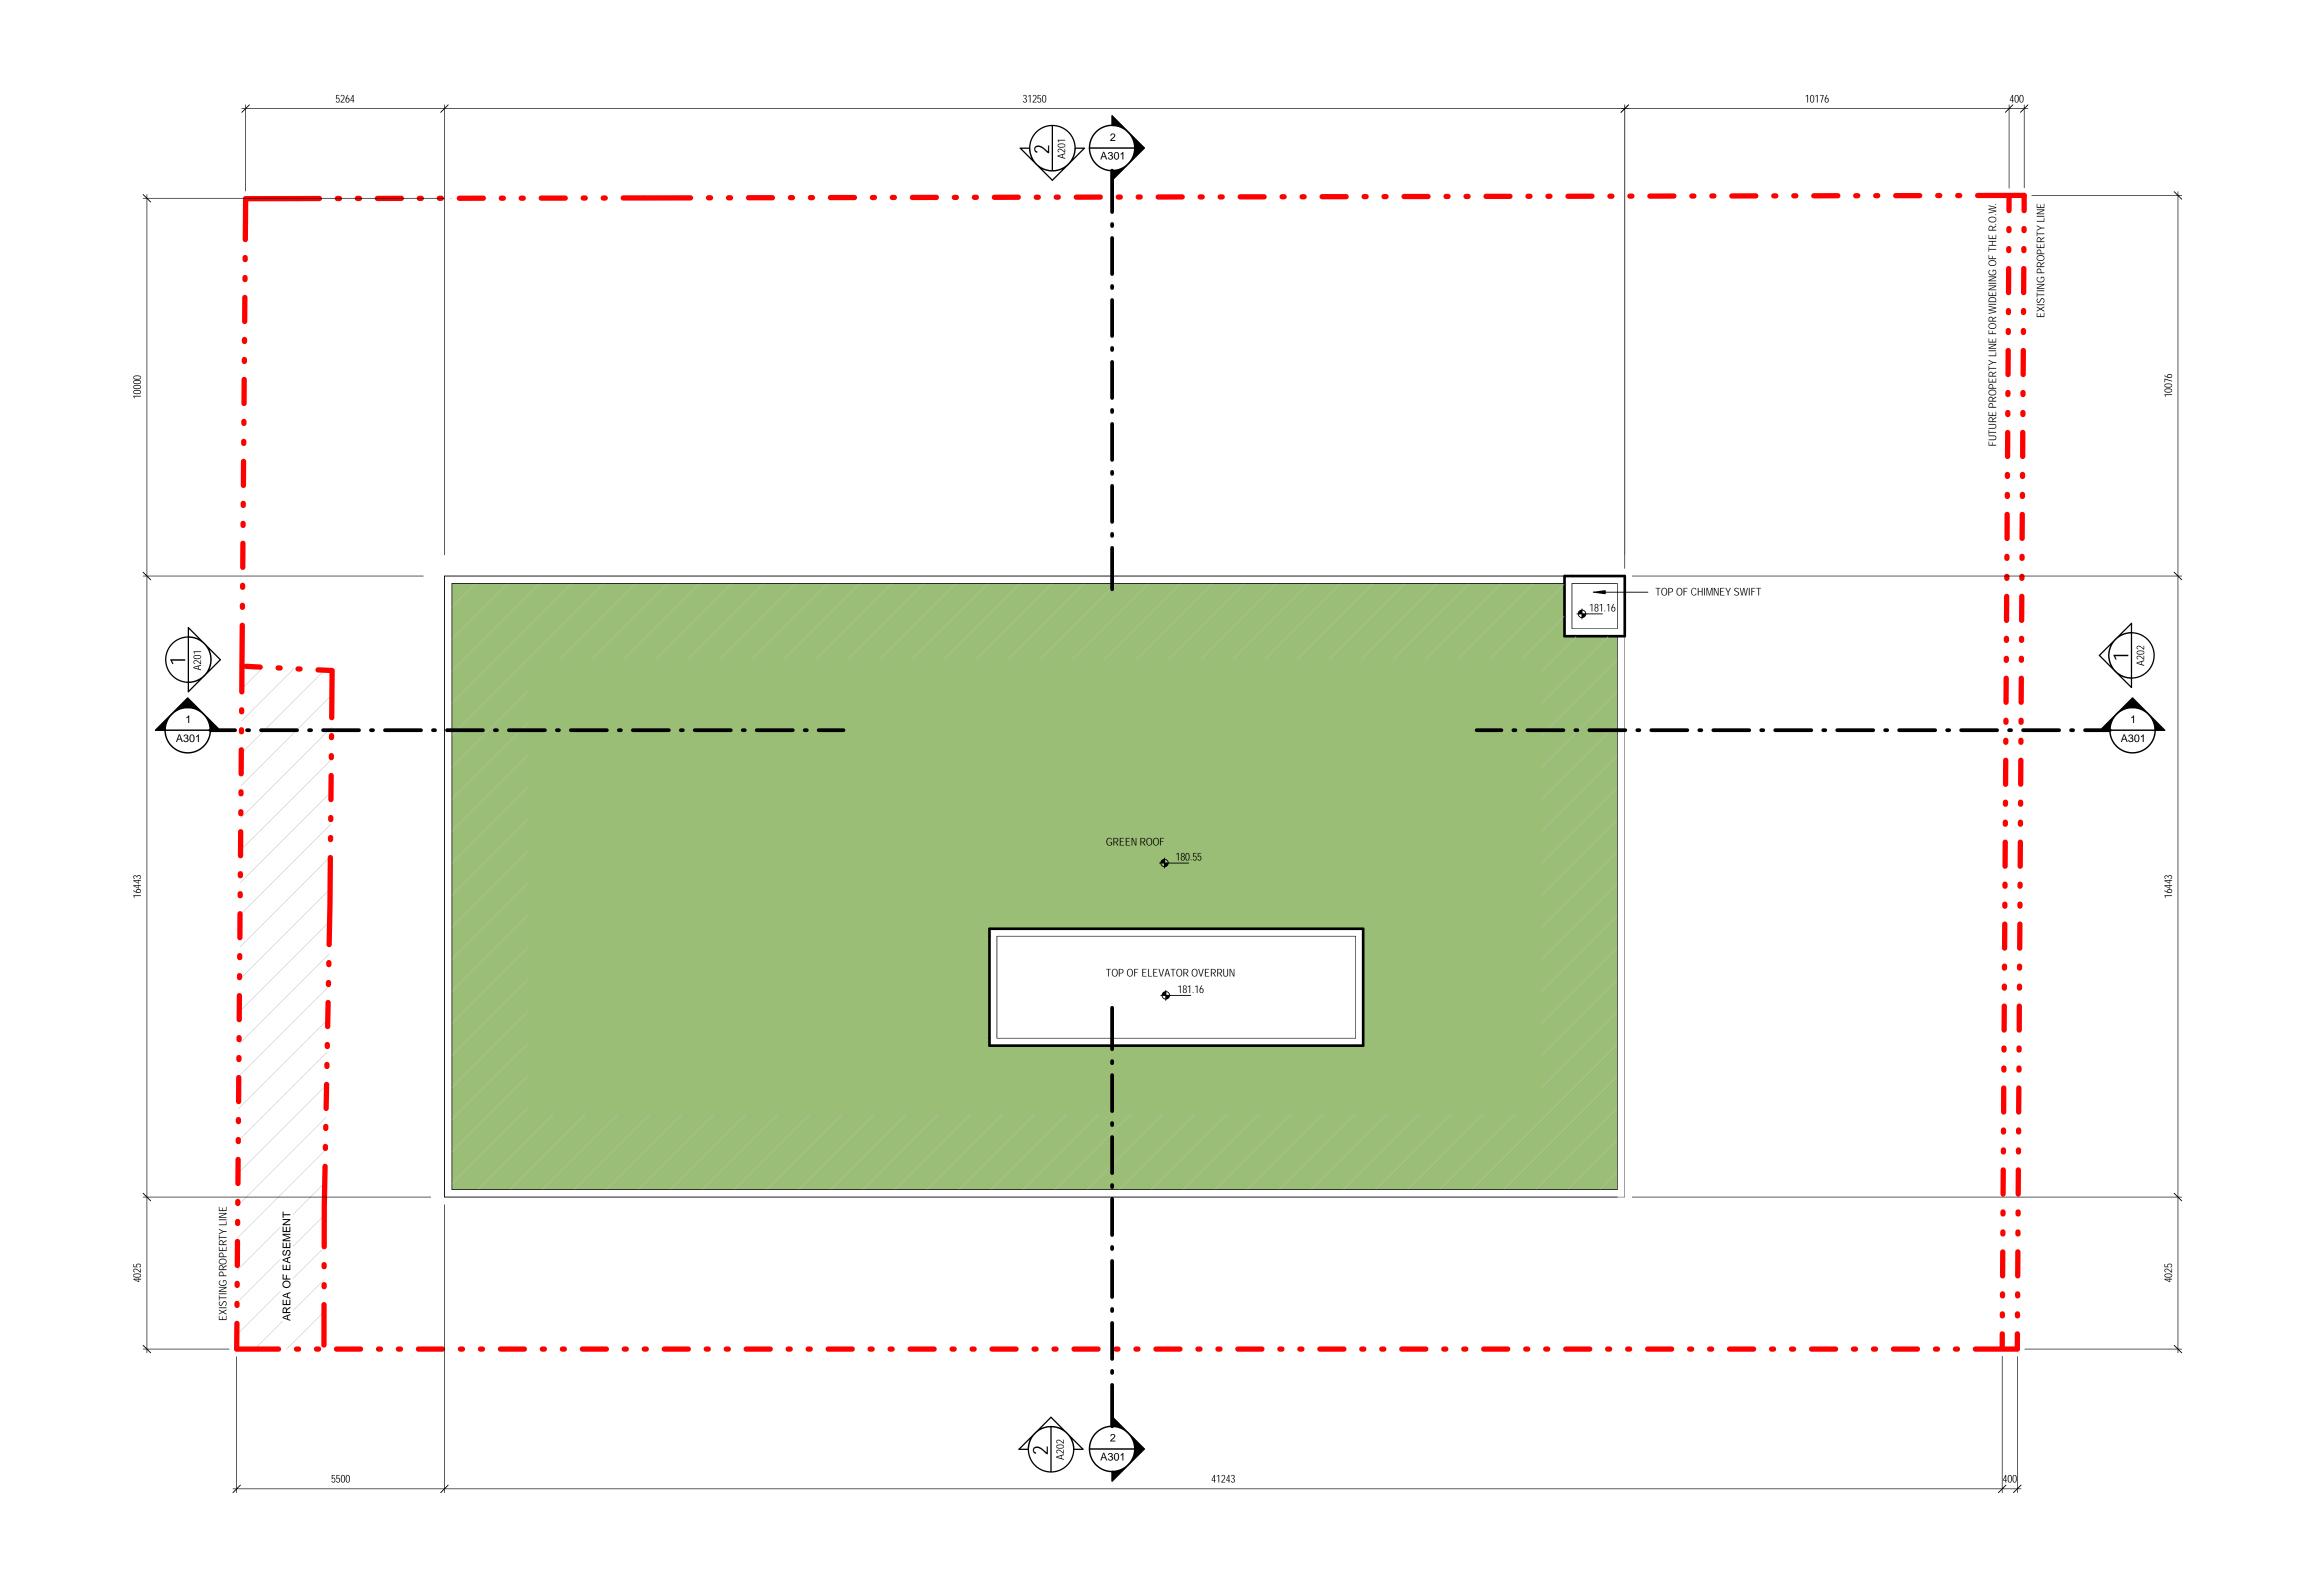

### ARCHITECTURAL DRAWING LIST

| 1000  | COVER SHEET                             |
|-------|-----------------------------------------|
| 001.1 | CONTEXT PLAN AND DRAWING LIST           |
| 001.2 | PROJECT STATISTICS                      |
| 002.1 | PROJECT SURVEY AND TOPOGRAPHY           |
| 002.2 | PROJECT STRATA SURVEY                   |
| 101   | SITE PLAN                               |
| 102   | FLOOR PLAN - PARKING LEVEL P3           |
| 103   | FLOOR PLAN - PARKING LEVEL P2           |
| 104   | FLOOR PLAN - PARKING LEVEL P1           |
| 105   | FLOOR PLAN - LEVEL 1                    |
| 106   | FLOOR PLAN - LEVEL 2                    |
| 107   | FLOOR PLAN - LEVEL 3                    |
| 108   | FLOOR PLAN - LEVEL 4                    |
| 109   | FLOOR PLAN - LEVEL 5                    |
| 110   | FLOOR PLAN - LEVEL 6                    |
| 111   | FLOOR PLAN - LEVEL 7                    |
| 112   | FLOOR PLAN - LEVEL 8 TO 18              |
| 113   | FLOOR PLAN - LEVEL 19 + ROOFTOP AMENITY |
| 114   | ROOF PLAN                               |
| 201   | EXTERIOR ELEVATIONS                     |
| 202   | EXTERIOR ELEVATIONS                     |
| \301  | BUILDING SECTIONS                       |
| 501   |                                         |

## Project Title and Address 1930-1938 BLOOR STREET WEST AND 3, 5 & 21 QUEBEC AVENUE, TORONTO

Owner 1934-1938 Bloor Street West Ltd. Clifton Blake Asset Management Ltd.

2209

Project Number

North

Title CONTEXT PLAN AND DRAWING LIST