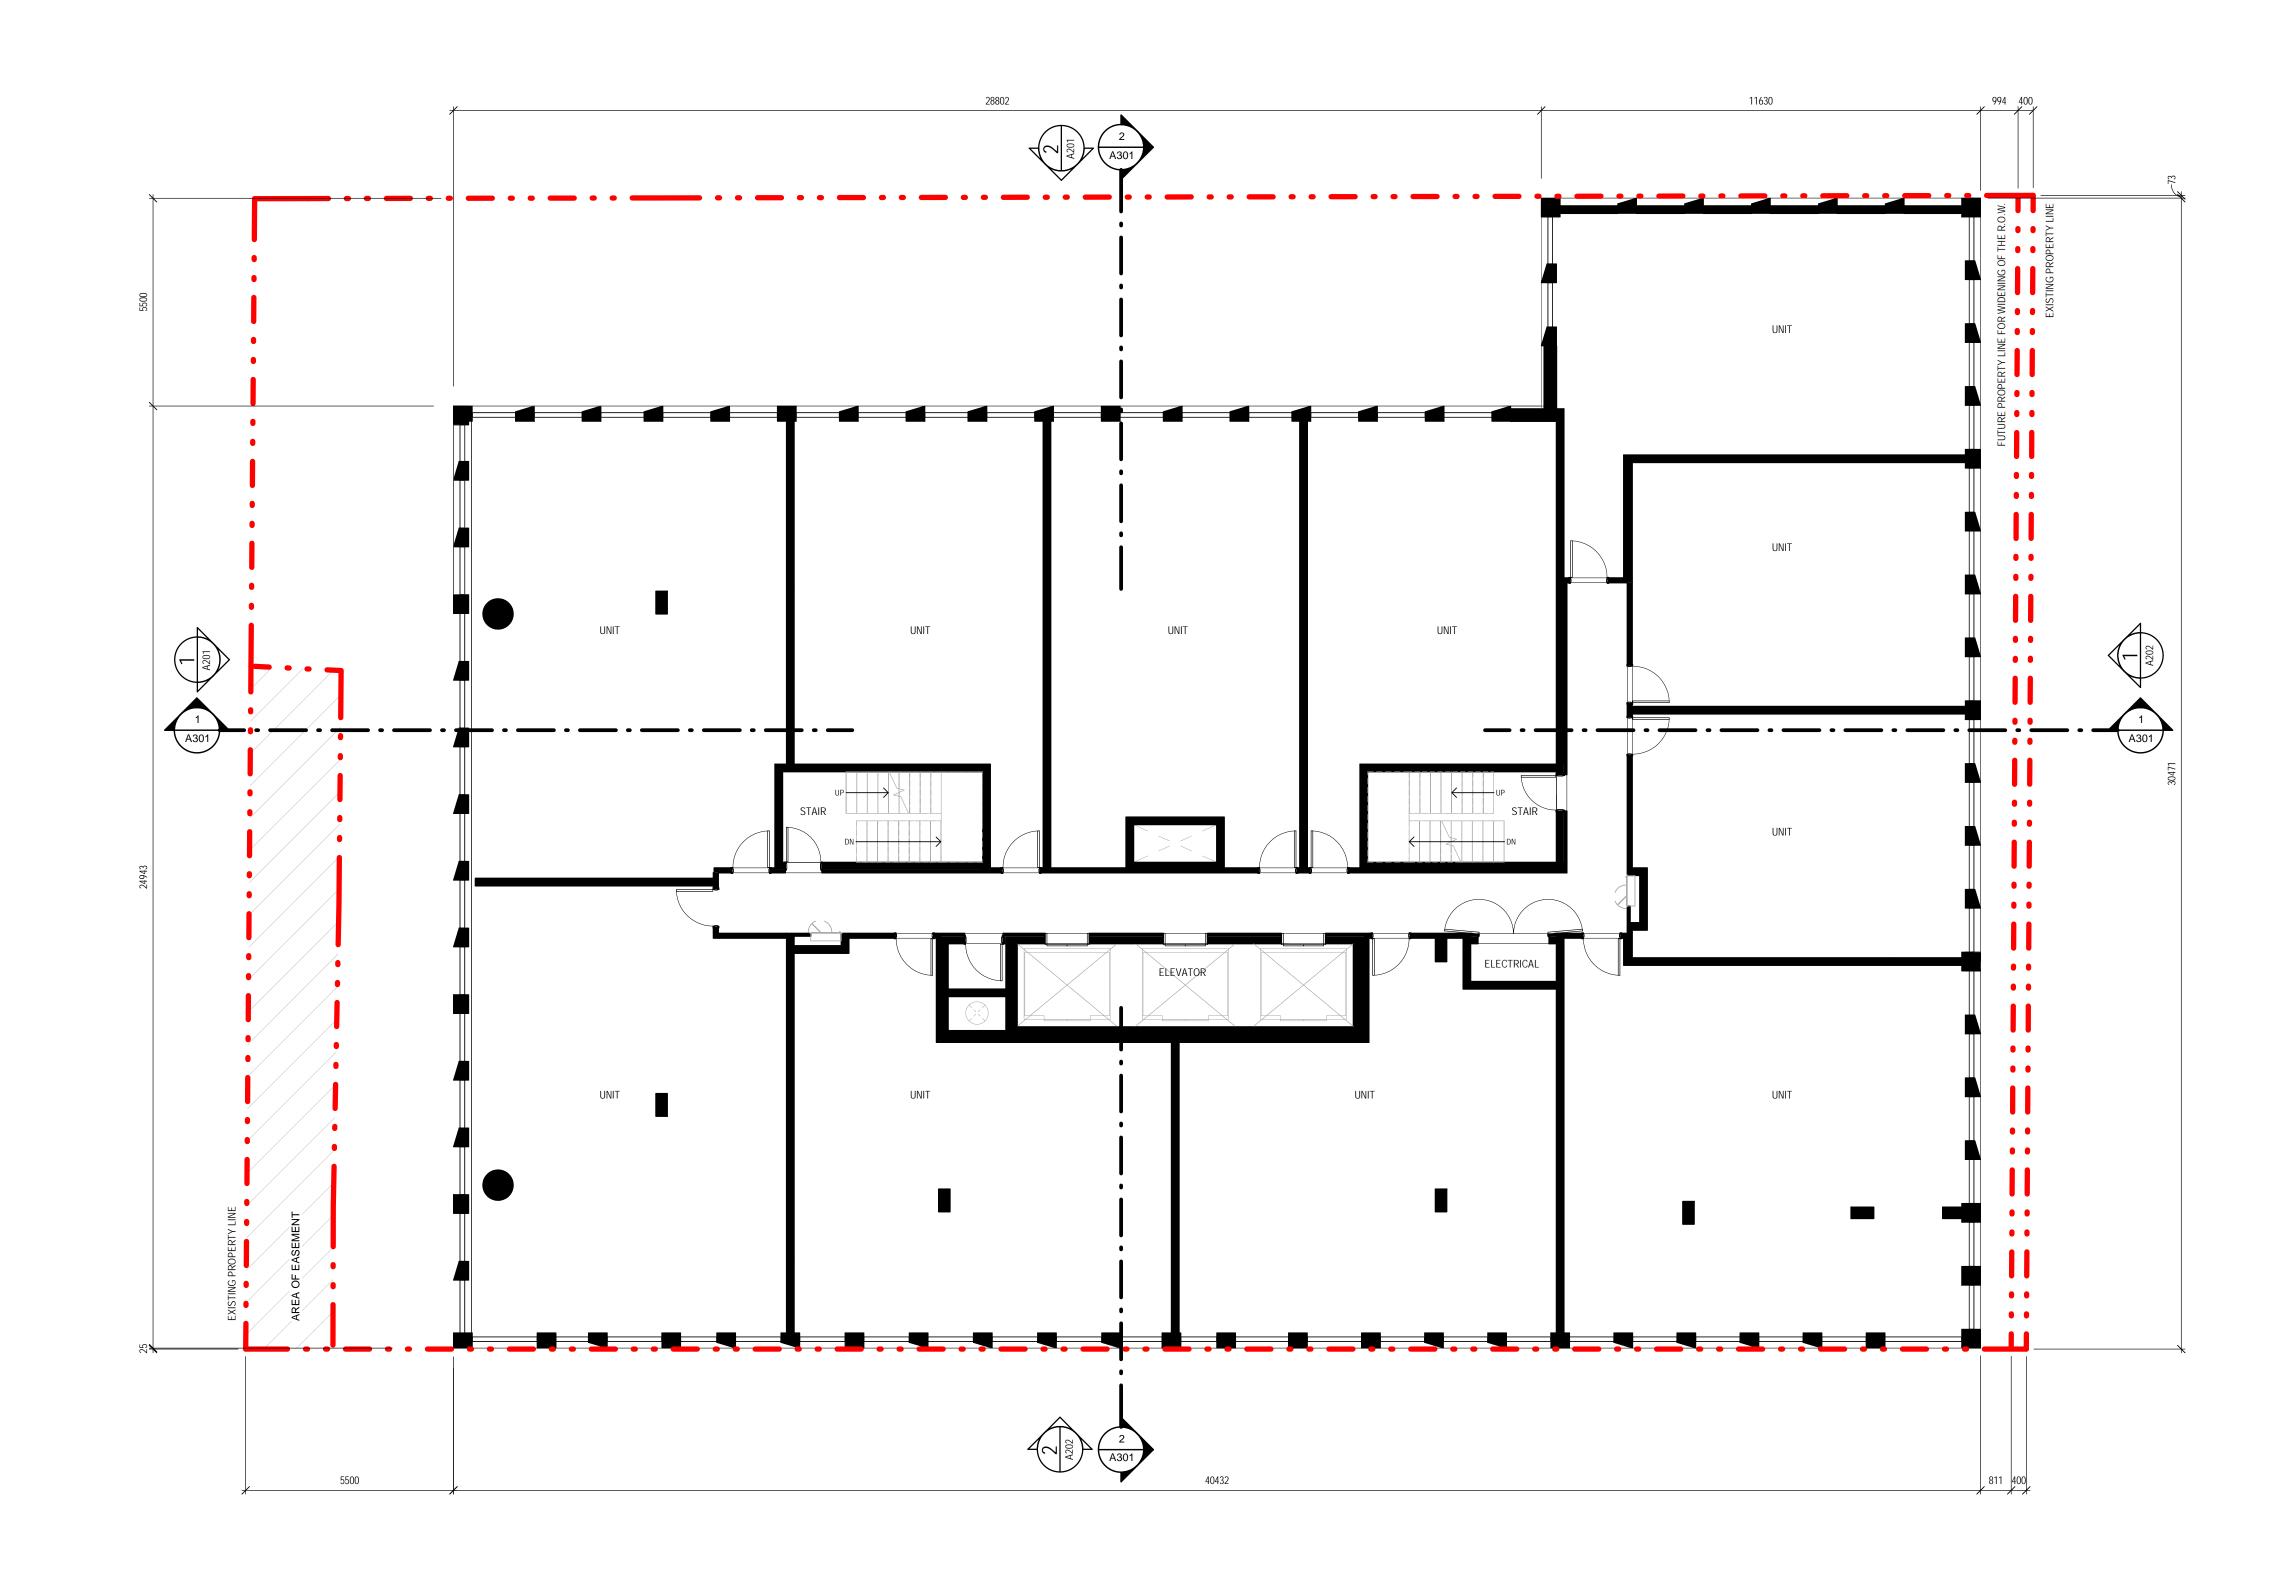

### PROJECT STATISTCS

| SITE STATIS              | STICS            |                  |                    |                   | RESIDENTIA   |          |            |
|--------------------------|------------------|------------------|--------------------|-------------------|--------------|----------|------------|
| Existing Site            | 51100            | Site w/ Bloor RC | WExpansion         |                   | REGIDENTIA   | Number   | Percentage |
| Site Area (sm)           | 1,437.1          | Site Area (sm)   | 1,424.9            |                   | L Bedroom    | 41       | 28.5%      |
| SI                       | 8.79             | FSI              | 8.86               |                   | 2 Bedroom    | 85       | 59.0%      |
| sm)                      | 1,213.9          | (sm)             | 1,213.9            |                   |              |          |            |
| ,                        | 84.47%           |                  | 85.19%             |                   | 3 Bedroom    | 18       | 12.5%      |
| ot Coverage              | 04.47 %          | Lot Coverage     | 05.19%             |                   |              | 144      | 100.0%     |
| BUILDING S               | TATISTICS        |                  |                    |                   |              |          |            |
| bore Grade               | TATISTICS        |                  |                    |                   |              |          |            |
|                          |                  |                  | Exclusions from C  | GFA as per 569-20 | )13          |          |            |
| Floor                    | GCA              | GCA              | Elevator shaft     | Garbage shaft     | Exit stairs  | Mech. PH | Loading    |
|                          | sm               | sf               | sm                 | sm                | sm           | sm       | sm         |
| 19 - Mech PH             | 509.9            | 5,489            | 21.3               | 3.3               | 32.0         | 253.6    |            |
| 18                       | 704.4            | 7,582            | 21.3               | 3.3               | 32.0         |          |            |
| 17                       | 704.4            | 7,582            | 21.3               | 3.3               | 32.0         |          |            |
| 16                       | 704.4            | 7,582            | 21.3               | 3.3               | 32.0         |          |            |
| 15                       | 704.4            | 7,582            | 21.3               | 3.3               | 32.0         |          |            |
| 14                       | 704.4            | 7,582            | 21.3               | 3.3               | 32.0         |          |            |
| 13                       | 704.4            | 7,582            | 21.3               | 3.3               | 32.0         |          |            |
| 12                       | 704.4            | 7,582            | 21.3               | 3.3               | 32.0         |          |            |
| 11                       | 704.4            | 7,582            | 21.3               | 3.3               | 32.0         |          |            |
| 10                       | 704.4            | 7,582            | 21.3               | 3.3               | 32.0         |          |            |
| 9                        | 704.4            | 7,582            | 21.3               | 3.3               | 32.0         |          |            |
| 8                        | 704.4            | 7,582            | 21.3               | 3.3               | 32.0         |          |            |
| 7                        | 704.4            | 7,582            | 21.3               | 3.3               | 32.0         |          |            |
| 6                        | 929.3            | 10,003           | 21.3               | 3.3               | 32.0         |          |            |
| 5                        | 929.3            | 10,003           | 21.3               | 3.3               | 32.0         |          |            |
| 4                        | 1,009.4          | 10,865           | 21.3               | 3.3               | 32.0         |          |            |
| 2                        | 1,009.4<br>792.1 | 10,865<br>8,526  | 21.3<br>21.3       | 3.3<br>3.3        | 32.0<br>32.0 |          |            |
| 2<br>1 - Ground          | 1,128.9          | 12,151           | 21.3               | 3.3               | 143.5        |          | 158.8      |
| Above Grade              | 1,120.9          | 12,131           | 21.5               |                   | 145.5        |          | 150.0      |
| Subtotals                | 14.761.1         | 158,888          | 404.7              | 59.8              | 719.3        | 253.6    | 158.8      |
| Subtotals                | 14,701.1         | 130,000          | 404.7              | 59.0              | 719.3        | 255.0    | 150.0      |
| Below Grade              |                  |                  |                    |                   |              |          |            |
|                          |                  |                  | Exclusions from C  |                   |              |          |            |
| Floor                    | GCA              | GCA              | Parking, Bicycles, | Storage, MEP Se   | ervices      |          |            |
|                          | sm               | sf               | sm                 |                   |              |          |            |
| P1                       | 1,333.3          | 14,352           | 1,333.3            |                   |              |          |            |
| P2                       | 1,333.3          | 14,352           | 1,333.3            |                   |              |          |            |
| P3                       | 1,333.3          | 14,352           | 1,333.3            |                   |              |          |            |
| Below Grade<br>Subtotals | 3,999.9          | 43,055           | 3,999.9            |                   |              |          |            |
|                          |                  |                  |                    |                   |              |          |            |
| Combined Totals          | B                |                  |                    |                   |              |          |            |
|                          | GCA              | GCA              |                    |                   |              |          |            |
|                          | sm               | sf               |                    |                   |              |          |            |
| Retail                   |                  |                  |                    |                   |              |          |            |
| Residential              |                  |                  |                    |                   |              |          |            |
| Combined Total           | 18,761.0         | 201,943          | 1                  |                   |              |          |            |