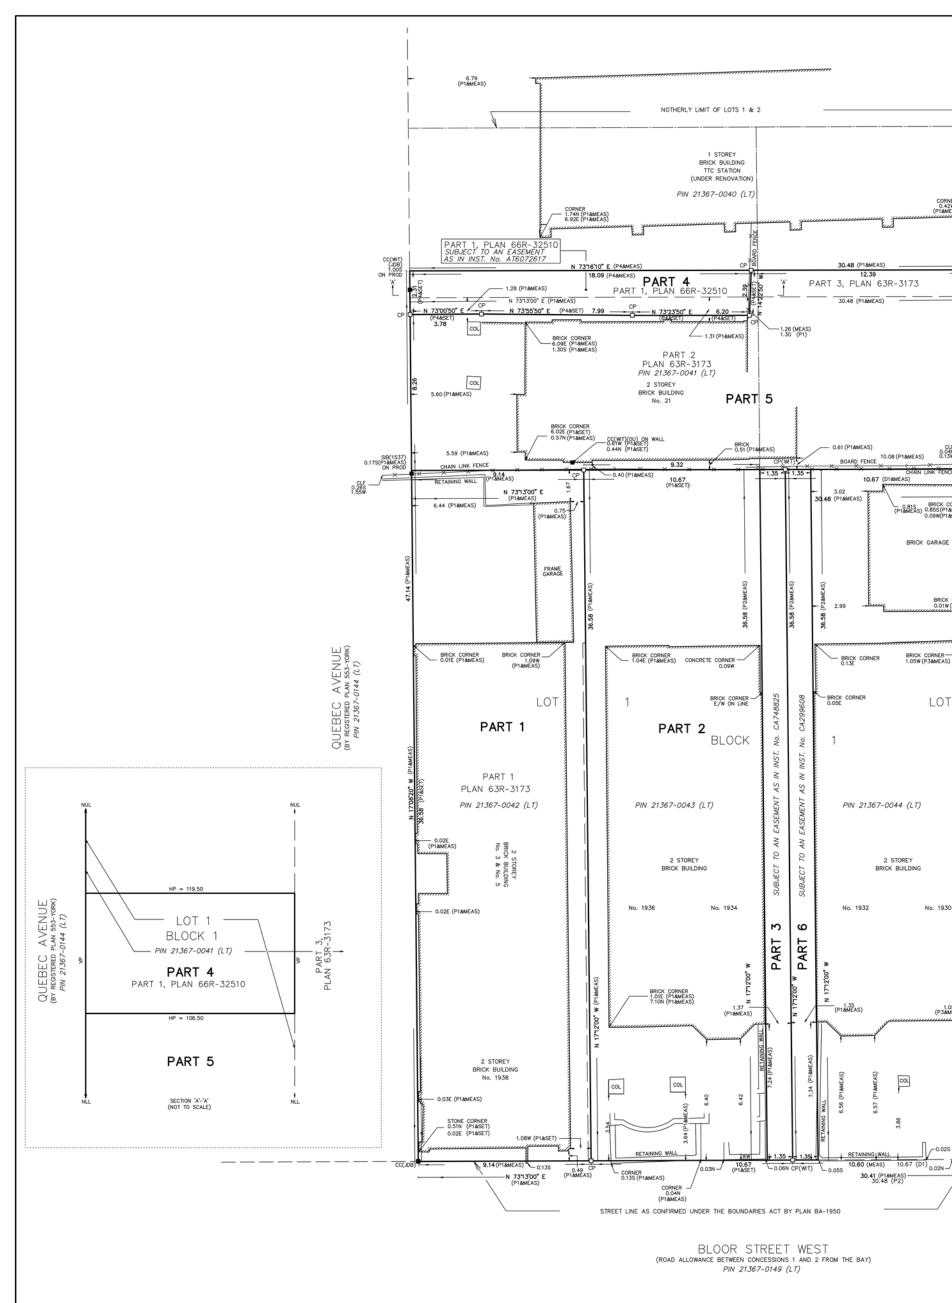

## Project Title and Address 1930-1938 BLOOR STREET WEST AND 3, 5 & 21 QUEBEC AVENUE, TORONTO

Owner 1934-1938 Bloor Street West Ltd. Clifton Blake Asset Management Ltd.

2209

Project Number

North

Title CONTEXT PLAN AND DRAWING LIST

Scale Number 1 : 2000

| EXISTING RENT | AL UNITS                |          |          |          |           | PROPOSED RENTAL REPLACEMENT UNITS |          |           |                 |
|---------------|-------------------------|----------|----------|----------|-----------|-----------------------------------|----------|-----------|-----------------|
| Unit Name     | <b>Building Address</b> | Unit No. | Floor    | Туре     | Size (sf) | Unit No.                          | Туре     | Size (sf) | % Over (-Under) |
| J             | 1938 Bloor              | 1        | Level 3  | 1 BR     | 591       | 201                               | 1 BR     | 591       | 0.0%            |
| F             | 1934 - 1936 Bloor       | 2        | Level 1  | 2 BR     | 711       | 202                               | 2 BR     | 711       | 0.0%            |
| к             | 1938 Bloor              | 2        | Level 3  | 1 BR     | 538       | 203                               | 1 BR     | 538       | 0.0%            |
| Α             | 1930 - 1392 Bloor       | 1        | Level 1  | 1 BR     | 955       | 204                               | 1 BR     | 965       | 1.0%            |
| В             | 1930 - 1392 Bloor       | 2        | Level 2  | 1 BR     | 946       | 205                               | 1 BR     | 946       | 0.0%            |
| G             | 1934 - 1936 Bloor       | 3        | Level 2  | 2 BR     | 776       | 206                               | 2 BR     | 776       | 0.0%            |
| E             | 1934 - 1936 Bloor       | 1        | Level 1  | 2 BR     | 730       | 207                               | 2 BR     | 730       | 0.0%            |
| С             | 1930 - 1392 Bloor       | 3        | Level 1  | 1 BR + D | 618       | 208                               | 1 BR + D | 618       | 0.0%            |
| D             | 1930 - 1392 Bloor       | 4        | Level 2  | 1 BR + D | 643       | 209                               | 1 BR + D | 643       | 0.0%            |
| I             | 1934 - 1936 Bloor       | 5        | Basement | 2 BR     | 773       | 302                               | 2 BR     | 797       | 3.1%            |
| L             | 1938 Bloor              | 3        | Level 3  | 1 BR     | 699       | 303                               | 1 BR     | 704       | 0.7%            |
| н             | 1934 - 1936 Bloor       | 4        | Level 2  | 2 BR     | 798       | 304                               | 2 BR     | 808       | 1.3%            |
|               | -                       |          |          |          | 8,778     |                                   |          | 8,827     | 0.6%            |