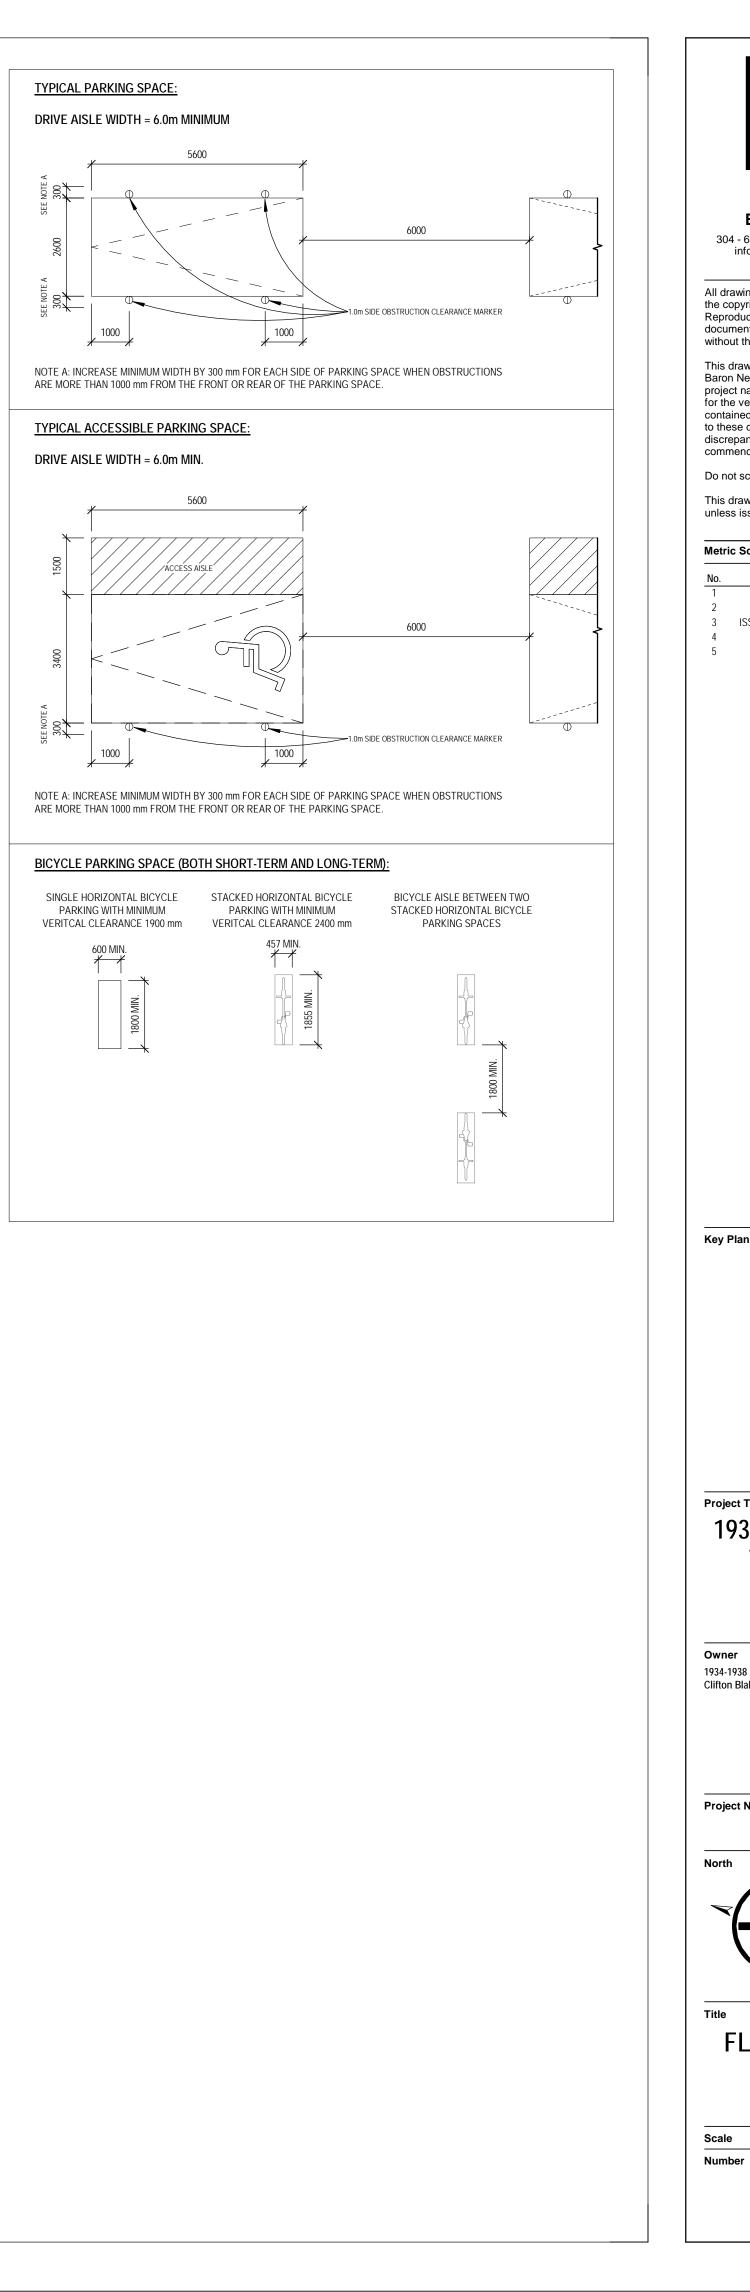

Section 1: For Stand Alone Zoning Bylaw Amendment Applications and Site Plan Control Applications

| Low Emissions Transportation                          | Required | Prop |
|-------------------------------------------------------|----------|------|
| Number of Parking Spaces                              | 3        | 63   |
| Number of EV Parking Spaces (Residential)             | 60       | 60   |
| Number of EV Parking Spaces (non-residential)         | 0        | 0    |
| Cycling Infrastructure                                | Required | Prop |
| Number of long-term bicycle parking spaces (all-uses) | 130      | 130  |
| Number of long-term bicycle parking located on:       |          |      |
| a) first storey of building                           | 130      | 0    |
| b) second storey of building                          | 130      | 0    |
| c) first level below-ground                           | 130      | 130  |
| d) second level below-ground                          | 130      | 0    |
| e) other levels below-ground                          | 130      | 0    |

| BICYCLES         |                    |           |                   |                |                |            |                   |  |
|------------------|--------------------|-----------|-------------------|----------------|----------------|------------|-------------------|--|
| Required Under   | 539-2013           |           |                   |                | Provided       | Short Term |                   |  |
|                  | Residential        |           | Retail            | Total Req'd    | Floor          | Bicycle    | Long Term Bicycle |  |
|                  | Short Term         | Long Term |                   |                | 1              | 22         | -                 |  |
|                  | 0.2/unit           | 0.9/unit  |                   |                | P1             | -          | 130               |  |
|                  | 28.80              | 129.60    |                   |                | P2             | 7          | -                 |  |
| Rounded Up       | 29                 | 130       | 0*                | 159            | Provided       | 29         | 130               |  |
|                  |                    |           | * as per 569-2013 | 230.5.10.1 (3) |                |            |                   |  |
|                  |                    |           |                   |                | sidewalk bike  |            | ]                 |  |
| Additional Requi | red under TGS V.4, | AQ 2.6    |                   |                | rings          | 10         |                   |  |
|                  |                    |           |                   |                | Total Bicycles | 39         | 1                 |  |

| Required - Visitor Only | 2.0 + 0.01/unit = | 3.44 |        | Provided       |        | Level 2        |     |
|-------------------------|-------------------|------|--------|----------------|--------|----------------|-----|
| Rounded Down            |                   | 3    | stalls | Floor          | Stalls | Charged Outlet | Bar |
|                         |                   |      |        | 1              | 0      | 0              |     |
|                         |                   |      |        | P1             | 18     | 15             |     |
|                         |                   |      |        | P2             | 22     | 22             |     |
|                         |                   |      |        | P3             | 23     | 23             |     |
|                         |                   |      |        | Total Provided | 63     | 60             |     |
|                         |                   |      |        | Visitors       | 3      | 0              |     |
|                         |                   |      |        | Residents      | 60     | 60             |     |