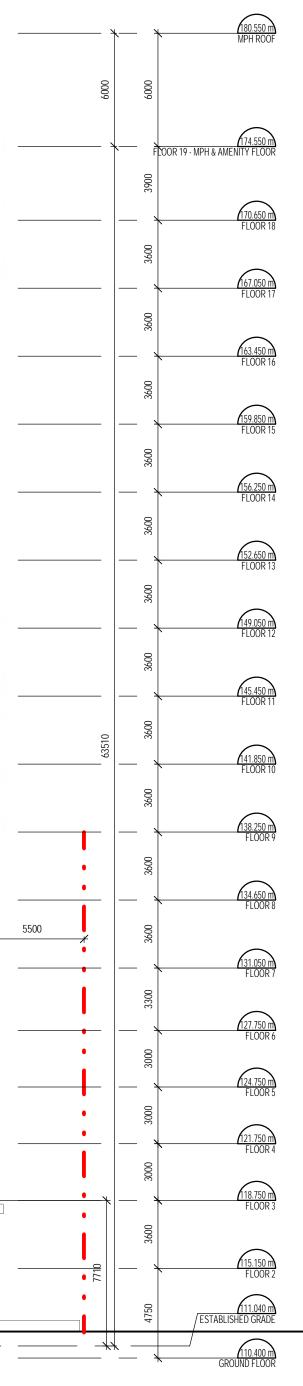

### PROJECT STATISTCS

| SITE STATIS              | STICS            |                  |                    |                   | RESIDENTIA   |          |            |
|--------------------------|------------------|------------------|--------------------|-------------------|--------------|----------|------------|
| Existing Site            | 51100            | Site w/ Bloor RC | WExpansion         |                   | REGIDENTIA   | Number   | Percentage |
| Site Area (sm)           | 1,437.1          | Site Area (sm)   | 1,424.9            |                   | L Bedroom    | 41       | 28.5%      |
| SI                       | 8.79             | FSI              | 8.86               |                   | 2 Bedroom    | 85       | 59.0%      |
| sm)                      | 1,213.9          | (sm)             | 1,213.9            |                   |              |          |            |
| ,                        | 84.47%           |                  | 85.19%             |                   | 3 Bedroom    | 18       | 12.5%      |
| ot Coverage              | 04.47 %          | Lot Coverage     | 05.19%             |                   |              | 144      | 100.0%     |
| BUILDING S               | TATISTICS        |                  |                    |                   |              |          |            |
| bore Grade               | TATISTICS        |                  |                    |                   |              |          |            |
|                          |                  |                  | Exclusions from C  | GFA as per 569-20 | )13          |          |            |
| Floor                    | GCA              | GCA              | Elevator shaft     | Garbage shaft     | Exit stairs  | Mech. PH | Loading    |
|                          | sm               | sf               | sm                 | sm                | sm           | sm       | sm         |
| 19 - Mech PH             | 509.9            | 5,489            | 21.3               | 3.3               | 32.0         | 253.6    |            |
| 18                       | 704.4            | 7,582            | 21.3               | 3.3               | 32.0         |          |            |
| 17                       | 704.4            | 7,582            | 21.3               | 3.3               | 32.0         |          |            |
| 16                       | 704.4            | 7,582            | 21.3               | 3.3               | 32.0         |          |            |
| 15                       | 704.4            | 7,582            | 21.3               | 3.3               | 32.0         |          |            |
| 14                       | 704.4            | 7,582            | 21.3               | 3.3               | 32.0         |          |            |
| 13                       | 704.4            | 7,582            | 21.3               | 3.3               | 32.0         |          |            |
| 12                       | 704.4            | 7,582            | 21.3               | 3.3               | 32.0         |          |            |
| 11                       | 704.4            | 7,582            | 21.3               | 3.3               | 32.0         |          |            |
| 10                       | 704.4            | 7,582            | 21.3               | 3.3               | 32.0         |          |            |
| 9                        | 704.4            | 7,582            | 21.3               | 3.3               | 32.0         |          |            |
| 8                        | 704.4            | 7,582            | 21.3               | 3.3               | 32.0         |          |            |
| 7                        | 704.4            | 7,582            | 21.3               | 3.3               | 32.0         |          |            |
| 6                        | 929.3            | 10,003           | 21.3               | 3.3               | 32.0         |          |            |
| 5                        | 929.3            | 10,003           | 21.3               | 3.3               | 32.0         |          |            |
| 4                        | 1,009.4          | 10,865           | 21.3               | 3.3               | 32.0         |          |            |
| 2                        | 1,009.4<br>792.1 | 10,865<br>8,526  | 21.3<br>21.3       | 3.3<br>3.3        | 32.0<br>32.0 |          |            |
| 2<br>1 - Ground          | 1,128.9          | 12,151           | 21.3               | 3.3               | 143.5        |          | 158.8      |
| Above Grade              | 1,120.9          | 12,131           | 21.5               |                   | 145.5        |          | 150.0      |
| Subtotals                | 14.761.1         | 158,888          | 404.7              | 59.8              | 719.3        | 253.6    | 158.8      |
| Subtotals                | 14,701.1         | 130,000          | 404.7              | 59.0              | 719.3        | 255.0    | 150.0      |
| Below Grade              |                  |                  |                    |                   |              |          |            |
|                          |                  |                  | Exclusions from C  |                   |              |          |            |
| Floor                    | GCA              | GCA              | Parking, Bicycles, | Storage, MEP Se   | ervices      |          |            |
|                          | sm               | sf               | sm                 |                   |              |          |            |
| P1                       | 1,333.3          | 14,352           | 1,333.3            |                   |              |          |            |
| P2                       | 1,333.3          | 14,352           | 1,333.3            |                   |              |          |            |
| P3                       | 1,333.3          | 14,352           | 1,333.3            |                   |              |          |            |
| Below Grade<br>Subtotals | 3,999.9          | 43,055           | 3,999.9            |                   |              |          |            |
|                          |                  |                  |                    |                   |              |          |            |
| Combined Totals          | B                |                  |                    |                   |              |          |            |
|                          | GCA              | GCA              |                    |                   |              |          |            |
|                          | sm               | sf               |                    |                   |              |          |            |
| Retail                   |                  |                  |                    |                   |              |          |            |
| Residential              |                  |                  |                    |                   |              |          |            |
| Combined Total           | 18,761.0         | 201,943          | 1                  |                   |              |          |            |