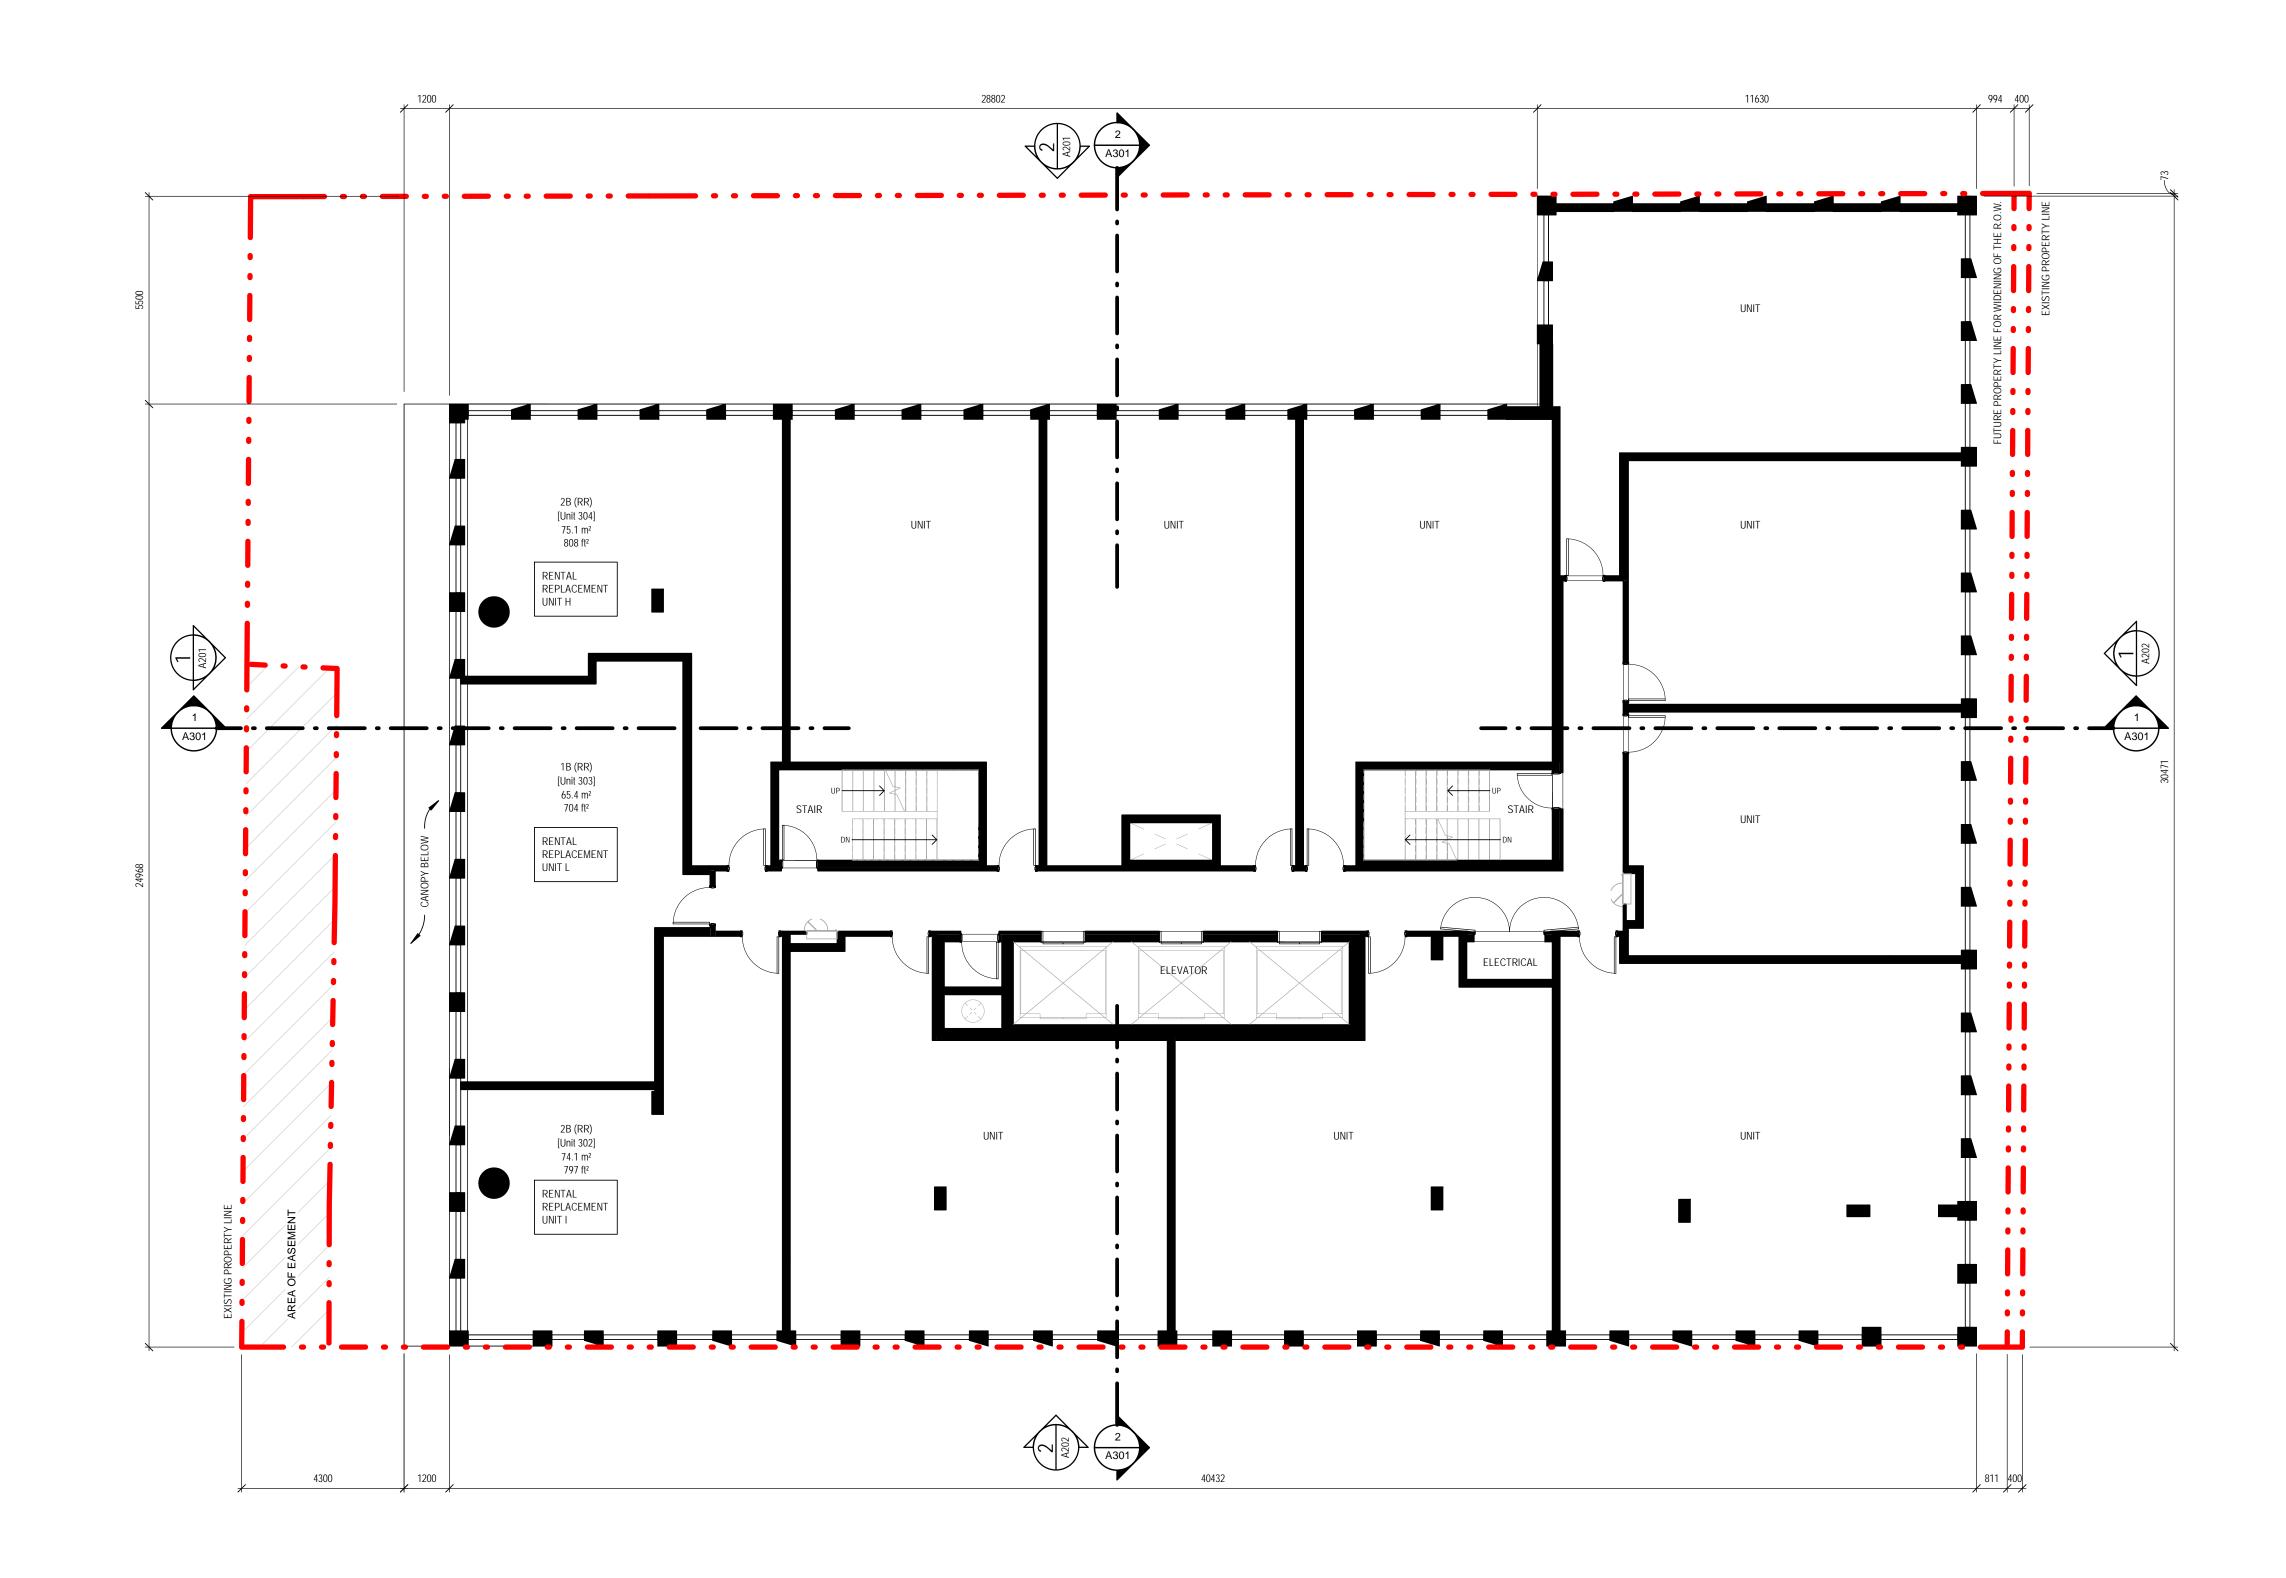

Scale Number 1 : 2000

| EXISTING RENT | AL UNITS                |          |          |          |           | PROPOSED RENTAL REPLACEMENT UNITS |          |           |                 |
|---------------|-------------------------|----------|----------|----------|-----------|-----------------------------------|----------|-----------|-----------------|
| Unit Name     | <b>Building Address</b> | Unit No. | Floor    | Туре     | Size (sf) | Unit No.                          | Туре     | Size (sf) | % Over (-Under) |
| J             | 1938 Bloor              | 1        | Level 3  | 1 BR     | 591       | 201                               | 1 BR     | 591       | 0.0%            |
| F             | 1934 - 1936 Bloor       | 2        | Level 1  | 2 BR     | 711       | 202                               | 2 BR     | 711       | 0.0%            |
| к             | 1938 Bloor              | 2        | Level 3  | 1 BR     | 538       | 203                               | 1 BR     | 538       | 0.0%            |
| Α             | 1930 - 1392 Bloor       | 1        | Level 1  | 1 BR     | 955       | 204                               | 1 BR     | 965       | 1.0%            |
| В             | 1930 - 1392 Bloor       | 2        | Level 2  | 1 BR     | 946       | 205                               | 1 BR     | 946       | 0.0%            |
| G             | 1934 - 1936 Bloor       | 3        | Level 2  | 2 BR     | 776       | 206                               | 2 BR     | 776       | 0.0%            |
| E             | 1934 - 1936 Bloor       | 1        | Level 1  | 2 BR     | 730       | 207                               | 2 BR     | 730       | 0.0%            |
| С             | 1930 - 1392 Bloor       | 3        | Level 1  | 1 BR + D | 618       | 208                               | 1 BR + D | 618       | 0.0%            |
| D             | 1930 - 1392 Bloor       | 4        | Level 2  | 1 BR + D | 643       | 209                               | 1 BR + D | 643       | 0.0%            |
| I             | 1934 - 1936 Bloor       | 5        | Basement | 2 BR     | 773       | 302                               | 2 BR     | 797       | 3.1%            |
| L             | 1938 Bloor              | 3        | Level 3  | 1 BR     | 699       | 303                               | 1 BR     | 704       | 0.7%            |
| н             | 1934 - 1936 Bloor       | 4        | Level 2  | 2 BR     | 798       | 304                               | 2 BR     | 808       | 1.3%            |
|               | -                       |          |          |          | 8,778     |                                   |          | 8,827     | 0.6%            |