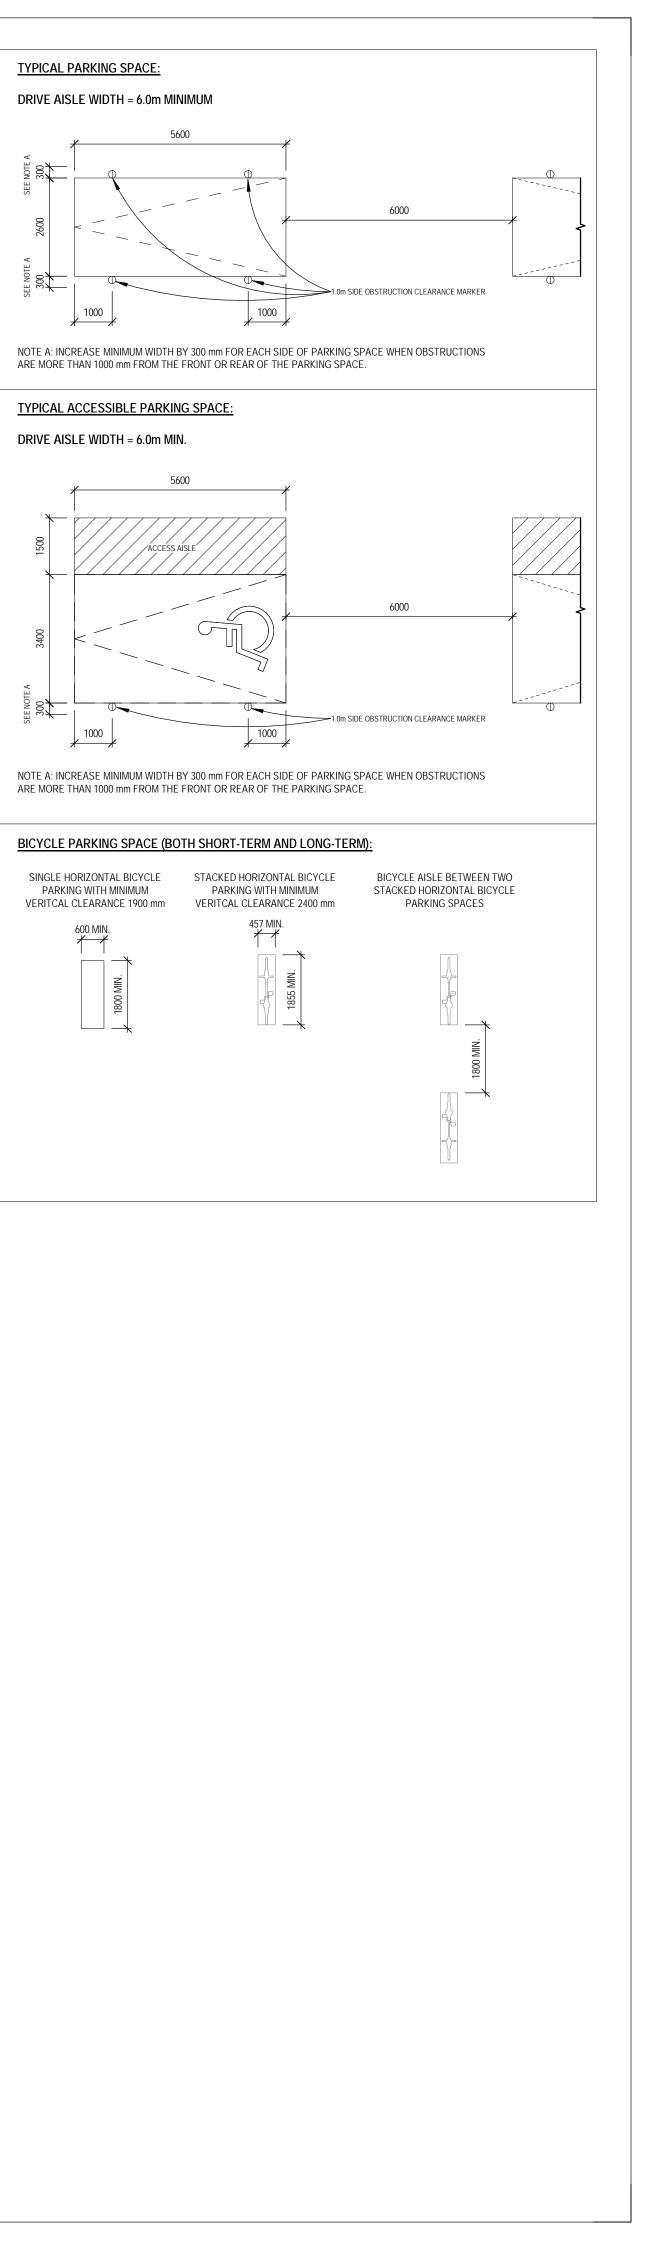

Section 1: For Stand Alone Zoning Bylaw Amendment Applications and Site Plan Control Applications

| Low Emissions Transportation                          | Required | Prop |
|-------------------------------------------------------|----------|------|
| Number of Parking Spaces                              | 3        | 63   |
| Number of EV Parking Spaces (Residential)             | 60       | 60   |
| Number of EV Parking Spaces (non-residential)         | 0        | 0    |
| Cycling Infrastructure                                | Required | Prop |
| Number of long-term bicycle parking spaces (all-uses) | 130      | 130  |
| Number of long-term bicycle parking located on:       |          |      |
| a) first storey of building                           | 130      | 0    |
| b) second storey of building                          | 130      | 0    |
| c) first level below-ground                           | 130      | 130  |
| d) second level below-ground                          | 130      | 0    |
| e) other levels below-ground                          | 130      | 0    |

| BICYCLES         |                    |           |                   |                |                |            |                   |  |
|------------------|--------------------|-----------|-------------------|----------------|----------------|------------|-------------------|--|
| Required Under   | 539-2013           |           |                   |                | Provided       | Short Term |                   |  |
|                  | Residential        |           | Retail            | Total Req'd    | Floor          | Bicycle    | Long Term Bicycle |  |
|                  | Short Term         | Long Term |                   |                | 1              | 22         | -                 |  |
|                  | 0.2/unit           | 0.9/unit  |                   |                | P1             | -          | 130               |  |
|                  | 28.80              | 129.60    |                   |                | P2             | 7          | -                 |  |
| Rounded Up       | 29                 | 130       | 0*                | 159            | Provided       | 29         | 130               |  |
|                  |                    |           | * as per 569-2013 | 230.5.10.1 (3) |                |            |                   |  |
|                  |                    |           |                   |                | sidewalk bike  |            | ]                 |  |
| Additional Requi | red under TGS V.4, | AQ 2.6    |                   |                | rings          | 10         |                   |  |
|                  |                    |           |                   |                | Total Bicycles | 39         | 1                 |  |

| Required - Visitor Only | 2.0 + 0.01/unit = | 3.44 |        | Provided       |        | Level 2        |     |
|-------------------------|-------------------|------|--------|----------------|--------|----------------|-----|
| Rounded Down            |                   | 3    | stalls | Floor          | Stalls | Charged Outlet | Bar |
|                         |                   |      |        | 1              | 0      | 0              |     |
|                         |                   |      |        | P1             | 18     | 15             |     |
|                         |                   |      |        | P2             | 22     | 22             |     |
|                         |                   |      |        | P3             | 23     | 23             |     |
|                         |                   |      |        | Total Provided | 63     | 60             |     |
|                         |                   |      |        | Visitors       | 3      | 0              |     |
|                         |                   |      |        | Residents      | 60     | 60             |     |