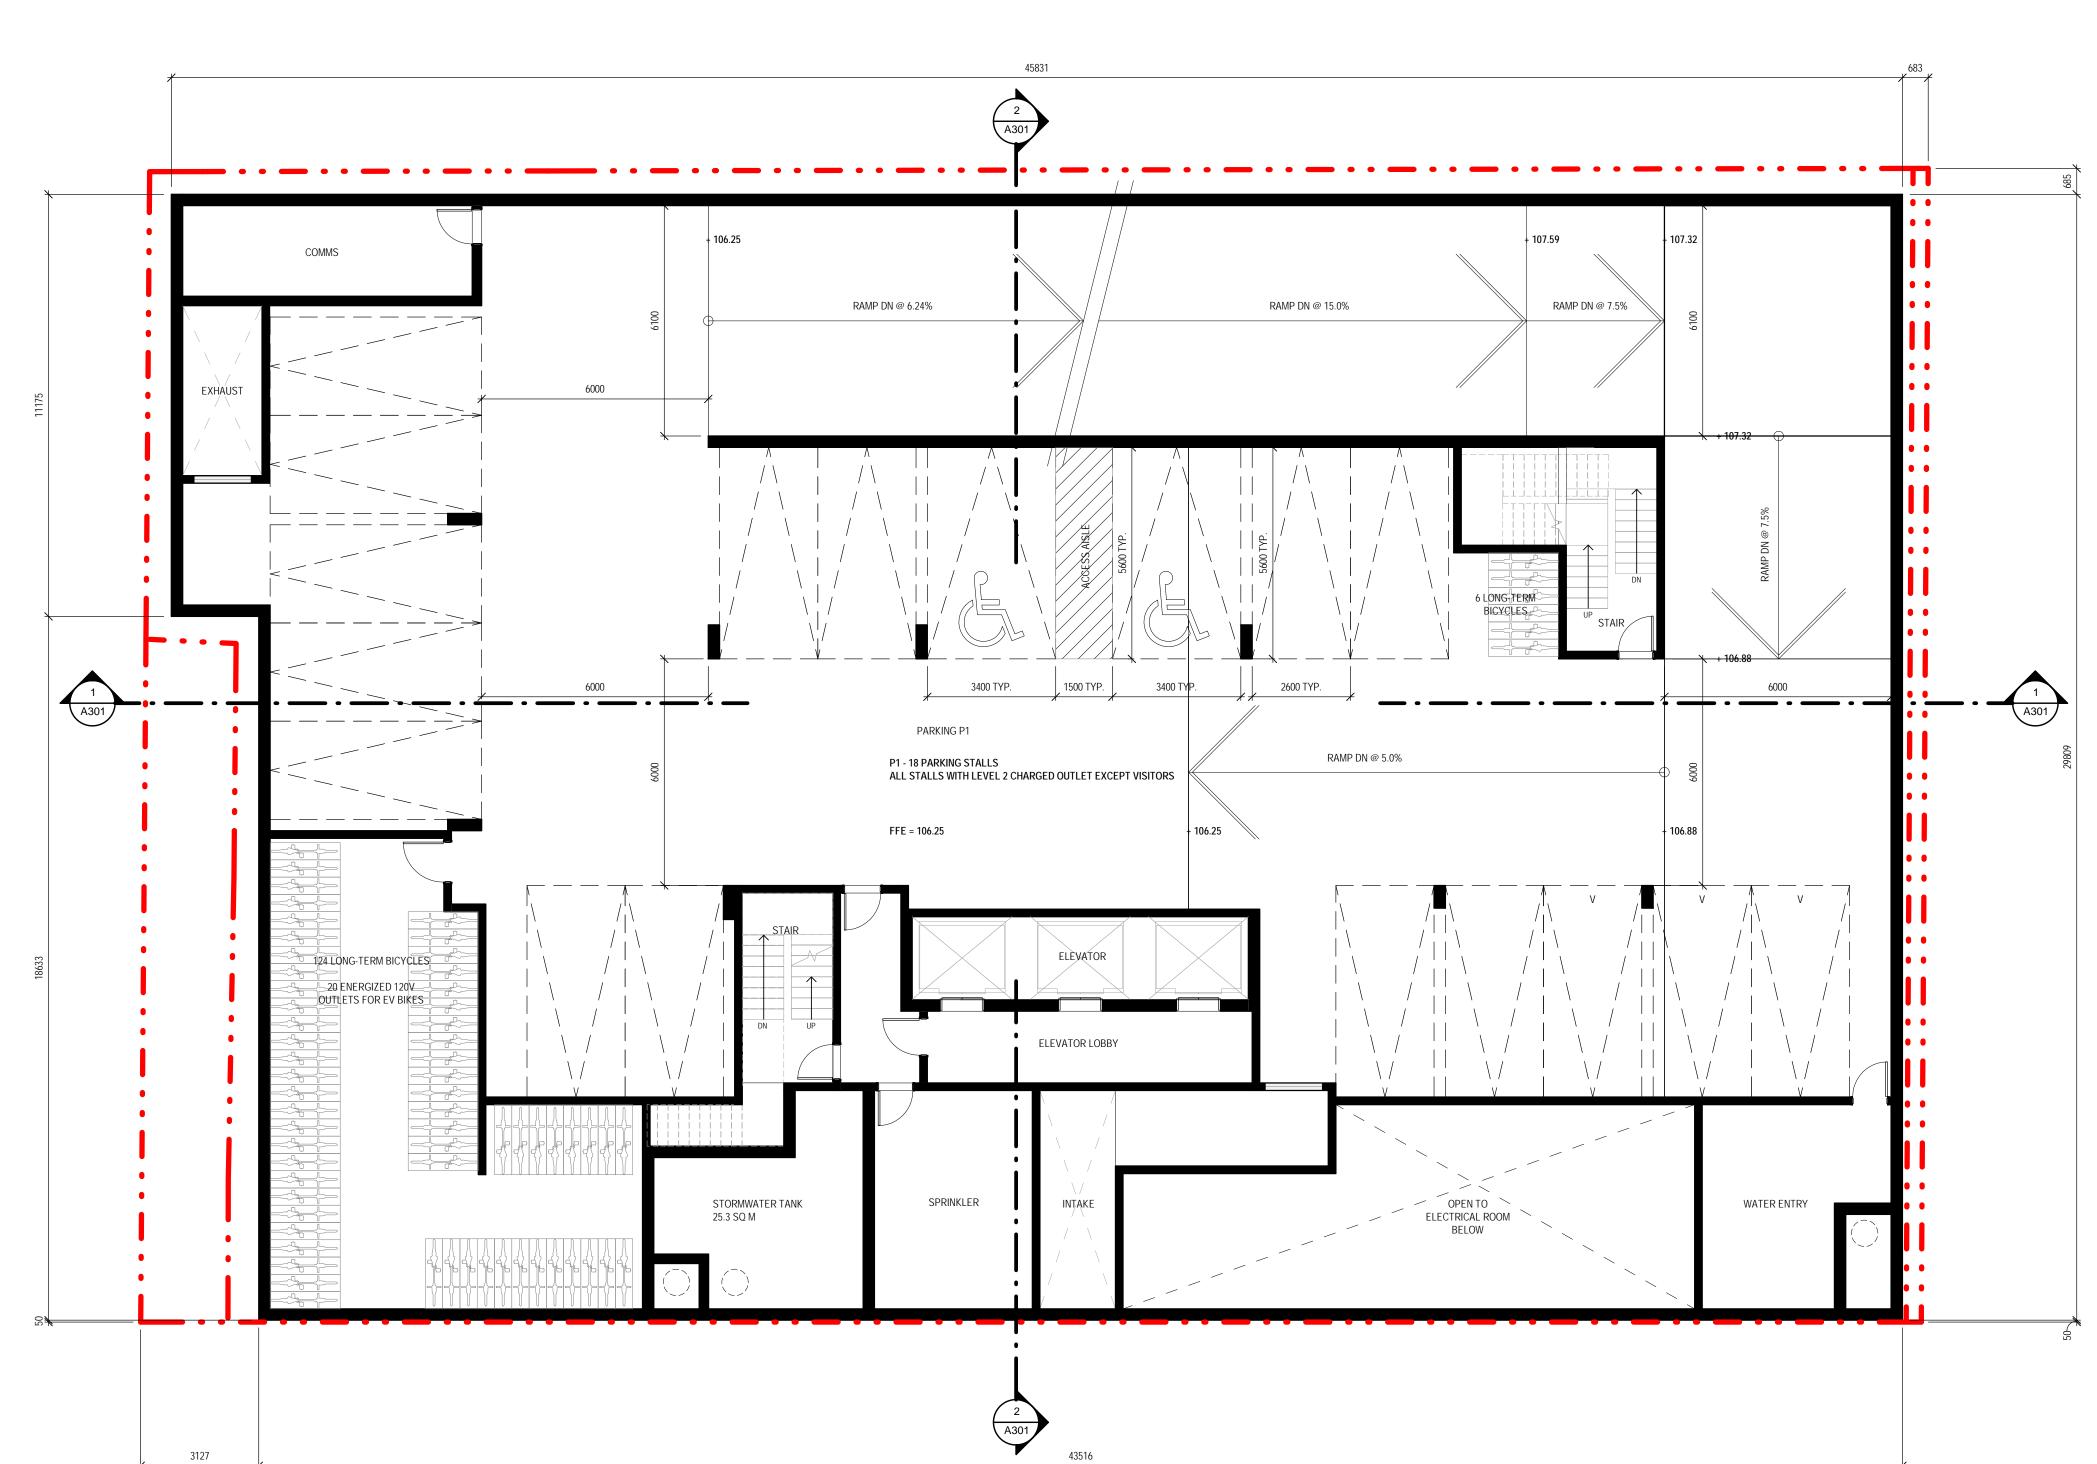

| BICYCLES         |                    |           |                   |                |                |            |                   |  |
|------------------|--------------------|-----------|-------------------|----------------|----------------|------------|-------------------|--|
| Required Under   | 539-2013           |           |                   |                | Provided       | Short Term |                   |  |
|                  | Residential        |           | Retail            | Total Req'd    | Floor          | Bicycle    | Long Term Bicycle |  |
|                  | Short Term         | Long Term |                   |                | 1              | 22         | -                 |  |
|                  | 0.2/unit           | 0.9/unit  |                   |                | P1             | -          | 130               |  |
|                  | 28.80              | 129.60    |                   |                | P2             | 7          | -                 |  |
| Rounded Up       | 29                 | 130       | 0*                | 159            | Provided       | 29         | 130               |  |
|                  |                    |           | * as per 569-2013 | 230.5.10.1 (3) |                |            |                   |  |
|                  |                    |           |                   |                | sidewalk bike  |            | ]                 |  |
| Additional Requi | red under TGS V.4, | AQ 2.6    |                   |                | rings          | 10         |                   |  |
|                  |                    |           |                   |                | Total Bicycles | 39         | 1                 |  |

| Required - Visitor Only | 2.0 + 0.01/unit = | 3.44 |        | Provided       |        | Level 2        |     |
|-------------------------|-------------------|------|--------|----------------|--------|----------------|-----|
| Rounded Down            |                   | 3    | stalls | Floor          | Stalls | Charged Outlet | Bar |
|                         |                   |      |        | 1              | 0      | 0              |     |
|                         |                   |      |        | P1             | 18     | 15             |     |
|                         |                   |      |        | P2             | 22     | 22             |     |
|                         |                   |      |        | P3             | 23     | 23             |     |
|                         |                   |      |        | Total Provided | 63     | 60             |     |
|                         |                   |      |        | Visitors       | 3      | 0              |     |
|                         |                   |      |        | Residents      | 60     | 60             |     |