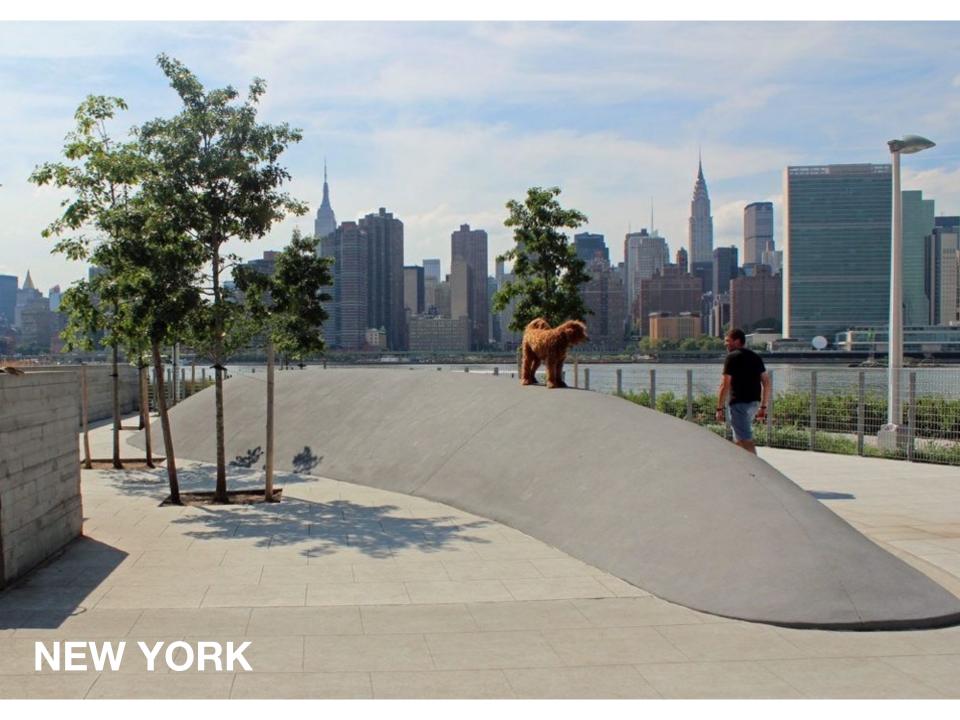

located outside the OLA and protected by a 3-metre protection zone
- Our understanding is that this is the same approach to tree protection that Urban Forestry uses for construction and heavy equipment, which is not comparable
- Trees should be protected as needed but fencing off all trees, whether or not it's necessary, is not practical or desirable
- There can be safety implications and it can make suitable locations unviable
- Most of Toronto's OLAs have unprotected trees and all municipalities that we are aware of do
- We are asking Urban Forestry to revisit their guidelines and overall approach to trees in OLAs to create inviting spaces that people will choose to use, embracing solutions in keeping with other municipalities
- We would like to see trees inside OLAs























# NEW YORK

### WASHINGTON, DC

a shint

2







# TORONTO









# TORONTO















© Copyright Eric Code

#### SIR WINSTON CHURCHILL PARK DOLA - CONCEPT 2

Naturalized ground cover For stability and durability

#### Sumac

To stabilize slope, attract birds and make dog park feel natural

#### Coarse sand For digging and drainage

Armour Stone seating Positioned to disperse visitors and facilitate supervision

#### Accessible trail

Divides dog park into zones, encourages movement away from gate and allows everyone to join in the fun

#### Concrete retaining wall

Protects trees and vegetation while enlarging dog park and providing seating in the shade

Fibar<sup>™</sup> wood chips Natural, accessible, and will not rot

#### Water fountain

Separate gates for in and out For r