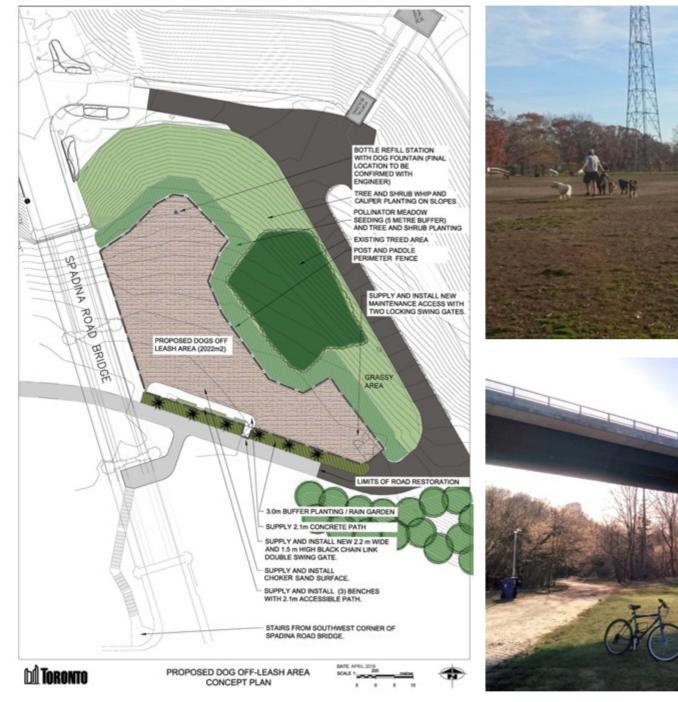

### MAKING GUIDELINES FOR TREE PROTECTION MORE FLEXIBLE

- The strategy states that trees must be located outside the OLA and protected by a 3-metre protection zone
- Our understanding is that this is the same approach to tree protection that Urban Forestry uses for construction and heavy equipment, which is not comparable
- Trees should be protected as needed but fencing off all trees, whether or not it's necessary, is not practical or desirable
- There can be safety implications and it can make suitable locations unviable
- Most of Toronto's OLAs have unprotected trees and all municipalities that we are aware of do
- We are asking Urban Forestry to revisit their guidelines and overall approach to trees in OLAs to create inviting spaces that people will choose to use, embracing solutions in keeping with other municipalities
- We would like to see trees inside OLAs