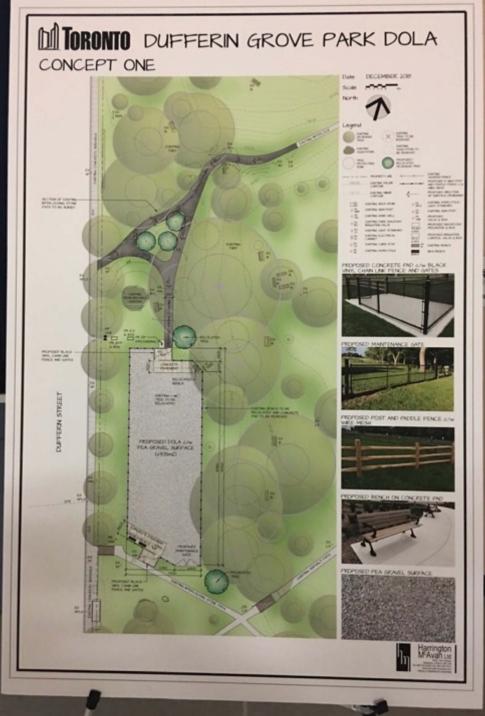

g is that this is the same approach to tree protection that Urban Forestry uses for construction and heavy equipment, which is not comparable
- Trees should be protected as needed but fencing off all trees, whether or not it's necessary, is not practical or desirable
- There can be safety implications and it can make suitable locations unviable
- Most of Toronto's OLAs have unprotected trees and all municipalities that we are aware of do
- We are asking Urban Forestry to revisit their guidelines and overall approach to trees in OLAs to create inviting spaces that people will choose to use, embracing solutions in keeping with other municipalities
- We would like to see trees inside OLAs























# NEW YORK

### WASHINGTON, DC

a shint

2







# TORONTO









# TORONTO















© Copyright Eric Code

#### SIR WINSTON CHURCHILL PARK DOLA - CONCEPT 2

Naturalized ground cover For stability and durability

#### Sumac

To stabilize slope, attract birds and make dog park feel natural

#### Coarse sand For digging and drainage

Armour Stone seating Positioned to disperse visitors and facilitate supervision

#### Accessible trail

Divides dog park into zones, encourages movement away from gate and allows everyone to join in the fun

#### Concrete retaining wall

Protects trees and vegetation while enlarging dog park and providing seating in the shade

Fibar<sup>™</sup> wood chips Natural, accessible, and will not rot

#### Water fountain

Separate gates for in and out For reactive dogs and security

Tree with partial fence Keeps playing dogs away from gate,