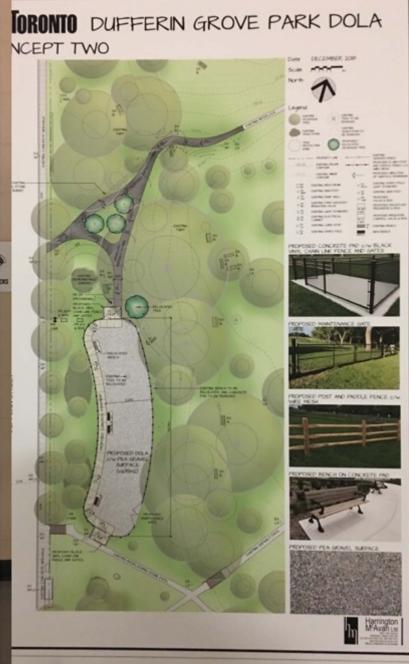

is that this is the same approach to tree protection that Urban Forestry uses for construction and heavy equipment, which is not comparable
- Trees should be protected as needed but fencing off all trees, whether or not it's necessary, is not practical or desirable
- There can be safety implications and it can make suitable locations unviable
- Most of Toronto's OLAs have unprotected trees and all municipalities that we are aware of do
- We are asking Urban Forestry to revisit their guidelines and overall approach to trees in OLAs to create inviting spaces that people will choose to use, embracing solutions in keeping with other municipalities
- We would like to see trees inside OLAs























# NEW YORK

### WASHINGTON, DC

a shint

2







# TORONTO









# TORONTO















© Copyright Eric Code

#### SIR WINSTON CHURCHILL PARK DOLA - CONCEPT 2

Naturalized ground cover For stability and durability

#### Sumac

To stabilize slope, attract birds and make dog park feel natural

#### Coarse sand For digging and drainage

Armour Stone seating Positioned to disperse visitors and facilitate supervision

#### Accessible trail

Divides dog park into zones, encourages movement away from gate and allows everyone to join in the fun

#### Concrete retaining wall

Protects trees and vegetation while enlarging dog park and providing seating in the shade

Fibar<sup>™</sup> wood chips Natural, accessible, and will not rot

#### Water fountain

Separate gates for in and out For reactive dogs and security

Tree with partial fence Keeps playing dogs away from gate, de