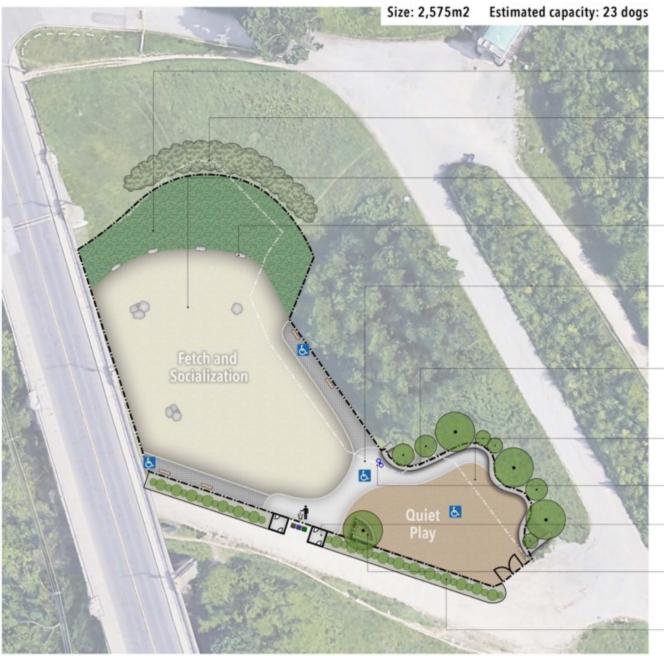

#### SIR WINSTON CHURCHILL PARK DOLA - CONCEPT 2

Naturalized ground cover For stability and durability

#### Sumac

To stabilize slope, attract birds and make dog park feel natural

#### Coarse sand For digging and drainage

Armour Stone seating Positioned to disperse visitors and facilitate supervision

#### Accessible trail

Divides dog park into zones, encourages movement away from gate and allows everyone to join in the fun

#### Concrete retaining wall

Protects trees and vegetation while enlarging dog park and providing seating in the shade

Fibar<sup>™</sup> wood chips Natural, accessible, and will not rot

#### Water fountain

Separate gates for in and out For reactive dogs and security

Tree with partial fence Keeps playing dogs away from gate, defines space

Bioswale To filter runoff