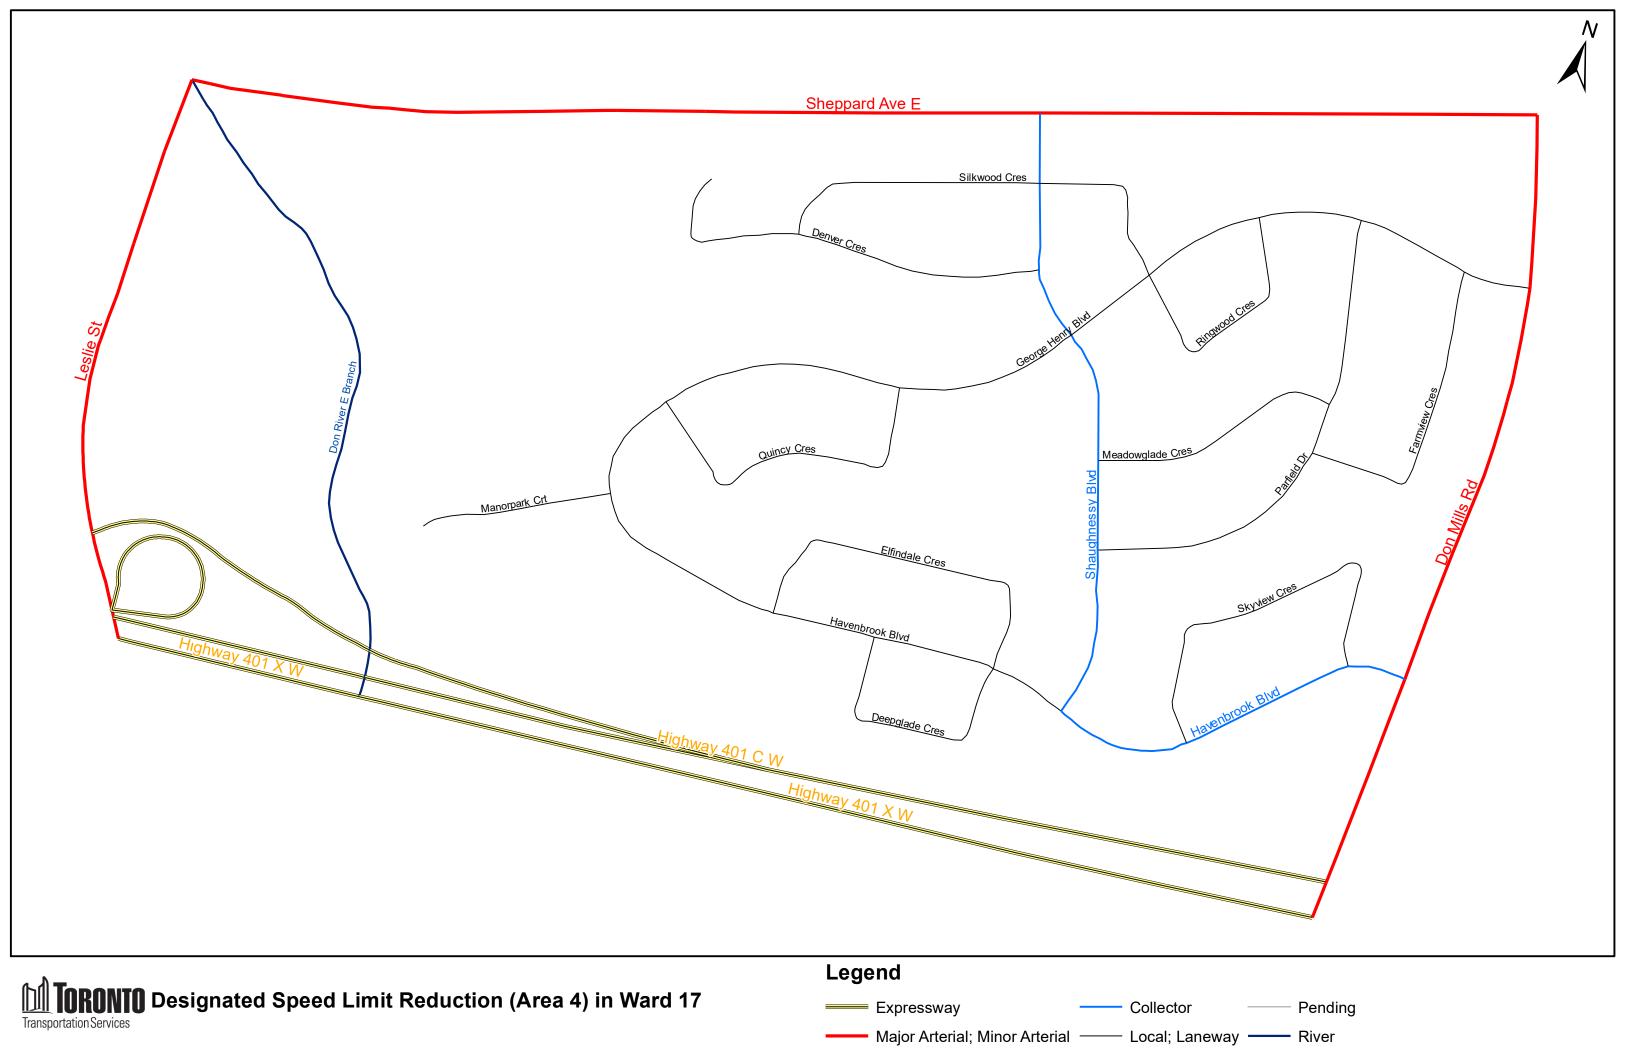

## Attachment 1 - Proposed Amendments to Speed Limits on Local roads and Public Lanes in Ward 17

1. Insert the following into Schedule XLV (Part 1) in § 950-1344 as follows:

| 1. Insert the following into Schedule XLV (Part 1) in § 950-1344 as follows: |                                                                                                                                                                                                                                                                |                                                                              |                                                                                                                                                                                                                                                                                                                                                                                                                                                                                                                                                                                                                                                                                                                                                                                                                                                                                                                                                                                                                                                                                                                                                                                                                                                                                                                                                                                                                                                                                                                                                                                                                                                                                                                                                                                                                                                                                                                                                                                                                                                                                                                 |              |                     |
|------------------------------------------------------------------------------|----------------------------------------------------------------------------------------------------------------------------------------------------------------------------------------------------------------------------------------------------------------|------------------------------------------------------------------------------|-----------------------------------------------------------------------------------------------------------------------------------------------------------------------------------------------------------------------------------------------------------------------------------------------------------------------------------------------------------------------------------------------------------------------------------------------------------------------------------------------------------------------------------------------------------------------------------------------------------------------------------------------------------------------------------------------------------------------------------------------------------------------------------------------------------------------------------------------------------------------------------------------------------------------------------------------------------------------------------------------------------------------------------------------------------------------------------------------------------------------------------------------------------------------------------------------------------------------------------------------------------------------------------------------------------------------------------------------------------------------------------------------------------------------------------------------------------------------------------------------------------------------------------------------------------------------------------------------------------------------------------------------------------------------------------------------------------------------------------------------------------------------------------------------------------------------------------------------------------------------------------------------------------------------------------------------------------------------------------------------------------------------------------------------------------------------------------------------------------------|--------------|---------------------|
| (Column 1)<br>Designated                                                     | (Column 2)                                                                                                                                                                                                                                                     | (Column 3)<br>North Limit/South Limit of                                     | (Column 4)                                                                                                                                                                                                                                                                                                                                                                                                                                                                                                                                                                                                                                                                                                                                                                                                                                                                                                                                                                                                                                                                                                                                                                                                                                                                                                                                                                                                                                                                                                                                                                                                                                                                                                                                                                                                                                                                                                                                                                                                                                                                                                      | (Column 5)   | (Column 6)          |
| Designated<br>Area Name                                                      | East Limit/West Limit of Designated Area                                                                                                                                                                                                                       | North Limit/South Limit of<br>Designated Area                                | Excluded Highways or Bridges                                                                                                                                                                                                                                                                                                                                                                                                                                                                                                                                                                                                                                                                                                                                                                                                                                                                                                                                                                                                                                                                                                                                                                                                                                                                                                                                                                                                                                                                                                                                                                                                                                                                                                                                                                                                                                                                                                                                                                                                                                                                                    | Speed (km/h) | Designated Area Map |
| (Area 1) in<br>Ward 17                                                       | East side of Bayview Avenue and West side of Leslie Street                                                                                                                                                                                                     | North side of Finch Avenue East<br>and South side of Steeles<br>Avenue East  | Cummer Avenue between Leslie Street and a point 30 metres east of Ruddington Drive<br>Lonergan Crescent between Bally Connor Crescent (North Intersection) and Bally Connor Crescent (South Intersection)                                                                                                                                                                                                                                                                                                                                                                                                                                                                                                                                                                                                                                                                                                                                                                                                                                                                                                                                                                                                                                                                                                                                                                                                                                                                                                                                                                                                                                                                                                                                                                                                                                                                                                                                                                                                                                                                                                       | 30           | (Area 1) in Ward 17 |
| (Area 2) in<br>Ward 17                                                       | East side of Bayview Avenue and West side of Leslie Street                                                                                                                                                                                                     | South side of Finch Avenue East and North side of Sheppard Avenue East       | Alamosa Drive between Finch Avenue East and Gatehead Road (East Intersection) Ambrose Road between Sheppard Avenue East and Clainda Drive Forest Grove Drive between Burbank Drive and the east end of Forest Grove Drive Hawksbury Drive between Ekhorn Drive and Burbank Roap Old Lesles Street between Esther Shiner Boulevard and Sheppard Avenue East (westbound) Page Avenue between Hasthrive Avenue and Forest Grove Drive Adra Grado Way between Okra Tomar Cres and Lesle Street Orar Tomar Crescent between Ards Grado Way (West Intersection) and Adra Grado Way (East Intersection) Valliere Place between Page Avenue and west end of Valliere Place                                                                                                                                                                                                                                                                                                                                                                                                                                                                                                                                                                                                                                                                                                                                                                                                                                                                                                                                                                                                                                                                                                                                                                                                                                                                                                                                                                                                                                              | 30           | (Area 2) in Ward 17 |
| (Area 3) in<br>Ward 17                                                       | East side of Bayview Avenue and West side of Leslie Street                                                                                                                                                                                                     | South side of Sheppard Avenue<br>East and North side of Highway<br>401 C W   | Old Lesie Street between Lesie Station Bus Loop(Did Lesie Street and Sheppard Avenue East (eastbound)<br>Eather Shiner Boulevard between Provost Drive and Lesie Street<br>Provost Drive between Sheppard Avenue East and south end of Provost Drive<br>Thomas Clark Way between Barberry Place and Rean Drive                                                                                                                                                                                                                                                                                                                                                                                                                                                                                                                                                                                                                                                                                                                                                                                                                                                                                                                                                                                                                                                                                                                                                                                                                                                                                                                                                                                                                                                                                                                                                                                                                                                                                                                                                                                                  | 30           | (Area 3) in Ward 17 |
| (Area 4) in<br>Ward 17                                                       | East side of Leslie Street and West side of<br>Don Mills Road                                                                                                                                                                                                  | South side of Sheppard Avenue<br>East and North side of Highway<br>401 X W   | Havenbrook Boulevard between Don Mills Road and Shaughnessy Boulevard<br>Shaughnessy Boulevard between Havenbrook Boulevard and Sheppard Avenue East                                                                                                                                                                                                                                                                                                                                                                                                                                                                                                                                                                                                                                                                                                                                                                                                                                                                                                                                                                                                                                                                                                                                                                                                                                                                                                                                                                                                                                                                                                                                                                                                                                                                                                                                                                                                                                                                                                                                                            | 30           | (Area 4) in Ward 17 |
| (Area 5) in<br>Ward 17                                                       | East side of Don Mills Road and West side of Victoria Park Avenue                                                                                                                                                                                              | South side of Sheppard Avenue<br>East and North side of Highway<br>401 X W   | Consumers Road between Sheppard Avenue East and Yorkland Boulevard Consumers Road between Yorkland Boulevard and Victoria Park Avenue Parkway Forset Drive between Don Mills Road and Sheppard Avenue East Yorkland Boulevard between Yorkland Road and Consumers Road Yorkland Boulevard between Sheppard Avenue East and Yorkland Boulevard Ann O'Reilly Road Black Oak Road between Sheppard Avenue East and Yorkland Boulevard Ann O'Reilly Road Black Oak Road between Sheppard Avenue East and Fark Avenue Easther Cutler Road between Sheppard Avenue East and Black Coak Road Helen Lu Road Delween Don Mills Road and Forest Manor Road Lansing Square between Sellers Road and Forest Manor Road Lansing Square between Don Mills Road and Forest Manor Road Standard Forest Road Standard Forest Road Standard Road Road Standard Road Road Road Road Road Road Road Roa | 30           | (Area 5) in Ward 17 |
| (Area 6) in<br>Ward 17                                                       | East side of Leslie Street and West side of<br>Don Mills Road between Finch Avenue East<br>and Don Mills Road East; Don Mills Road<br>East between Don Mills Road (south<br>intersection) and Don Mills Road (south<br>intersection). D                        | South side of Finch Avenue East<br>and North side of Sheppard<br>Avenue East | Don Mills Road West between Van Home Avenue and Esterbrooke Avenue Esterbrooke Avenue between Shaughnessy Boulevard and Don Mills Road Leith Hill Road between Don Mills Road and Shaughnessy Boulevard Liuus Road between Finch Avenue East and Seneca Hill Drive Nymark Avenue between Lesie Sirber and Shaughnessy Boulevard Seneca Hill Drive between Finch Avenue East and Van Home Avenue Saneda Hill Drive between Finch Avenue East and Van Home Avenue Shaughnessy Boulevard between Shegpard Avenue East and Van Home Avenue Van Horne Avenue between Lesie Street and Don Mills Road                                                                                                                                                                                                                                                                                                                                                                                                                                                                                                                                                                                                                                                                                                                                                                                                                                                                                                                                                                                                                                                                                                                                                                                                                                                                                                                                                                                                                                                                                                                 | 30           | (Area 6) in Ward 17 |
| (Area 7) in<br>Ward 17                                                       | East side of Don Mills Road; Don Mills Road<br>East between Don Mills Road (north<br>intersection) and Don Mills Road (south<br>intersection). Don Mills Road between<br>Fairview Mall Drive and Sheppard Avenue<br>East and West side of Victoria Park Avenue | North side of Sheppard Avenue<br>East and South side of Finch<br>Avenue East | Brian Drive between Sheppard Avenue East and Van Horne Avenue Fairview Mail Drive between Don Mills Road and Sheppard Avenue East Godstone Road between Fairview Drive and Kingslake Road Kingslake Road between Godstone Road and Seneca Hill Drive Old Sheppard Avenue between Brian Drive and Victoria Park Avenue Pleasant View Drive between Brian Drive and Victoria Park Avenue Seneca Hill Drive between Drian Drive and Victoria Park Avenue Seneca Hill Drive between Drian Mils Road and Finch Avenue East Van Horne Avenue between Don Mills Road and Finch Vareuse East Van Horne Avenue between Don Mills Road and Finch Vareuse East                                                                                                                                                                                                                                                                                                                                                                                                                                                                                                                                                                                                                                                                                                                                                                                                                                                                                                                                                                                                                                                                                                                                                                                                                                                                                                                                                                                                                                                             | 30           | (Area 7) in Ward 17 |
| (Area 8) in<br>Ward 17                                                       | East side of Leslie Street and West side of<br>Don Mills Road                                                                                                                                                                                                  | North side of Finch Avenue East<br>and South side of Steeles<br>Avenue East  | Brahms Avenue between Finch Avenue East and a point 365.7 metres south of McNicoll Avenue<br>Clansman Boulevard between Leslie Street and McNicoll Avenue<br>McNicoll Avenue between Leslie Street and Don Mills Road<br>Queen Magdalene Place between McNicoll Avenue and end of Queen Magdalene Place                                                                                                                                                                                                                                                                                                                                                                                                                                                                                                                                                                                                                                                                                                                                                                                                                                                                                                                                                                                                                                                                                                                                                                                                                                                                                                                                                                                                                                                                                                                                                                                                                                                                                                                                                                                                         | 30           | (Area 8) in Ward 17 |
| (Area 9) in<br>Ward 17                                                       | East side of Don Mills Road and West side of Victoria Park Avenue                                                                                                                                                                                              | North side of Finch Avenue East<br>and South side of Steeles<br>Avenue East  | Cherokee Boulevard between Finch Avenue East and Yucatan Road Cherokee Boulevard between Shawnee Cride (northwest intersection) and Yucatan Road Cherokee Boulevard between Don Mils Road and Freshmeadow Drive Freshmeadow Drive between Townsend Road and Citifhwood Road Gordon Baker Road and Sentender House Last and Victoria Park Avenue Harold Crawns Crescent between Gordon Baker Road and McNicoll Avenue McNicoll Avenue between Dor Mils Road and Victoria Park Avenue Pawnee Avenue between Dor Mils Road and Victoria Park Avenue Pawnee Avenue between Cherokee Koulevaer and Cherokee Boulevard (northwest intersection) and Cherokee Boulevard (southeast intersection) Skymark Drive between Finch Avenue East and Don Mills Road Tempo Avenue between Harold Evans Crossent and Victoria Park Avenue Townsend Road between Freshmeadow Drive and Steeles Avenue East                                                                                                                                                                                                                                                                                                                                                                                                                                                                                                                                                                                                                                                                                                                                                                                                                                                                                                                                                                                                                                                                                                                                                                                                                        | 30           | (Area 9) in Ward 17 |