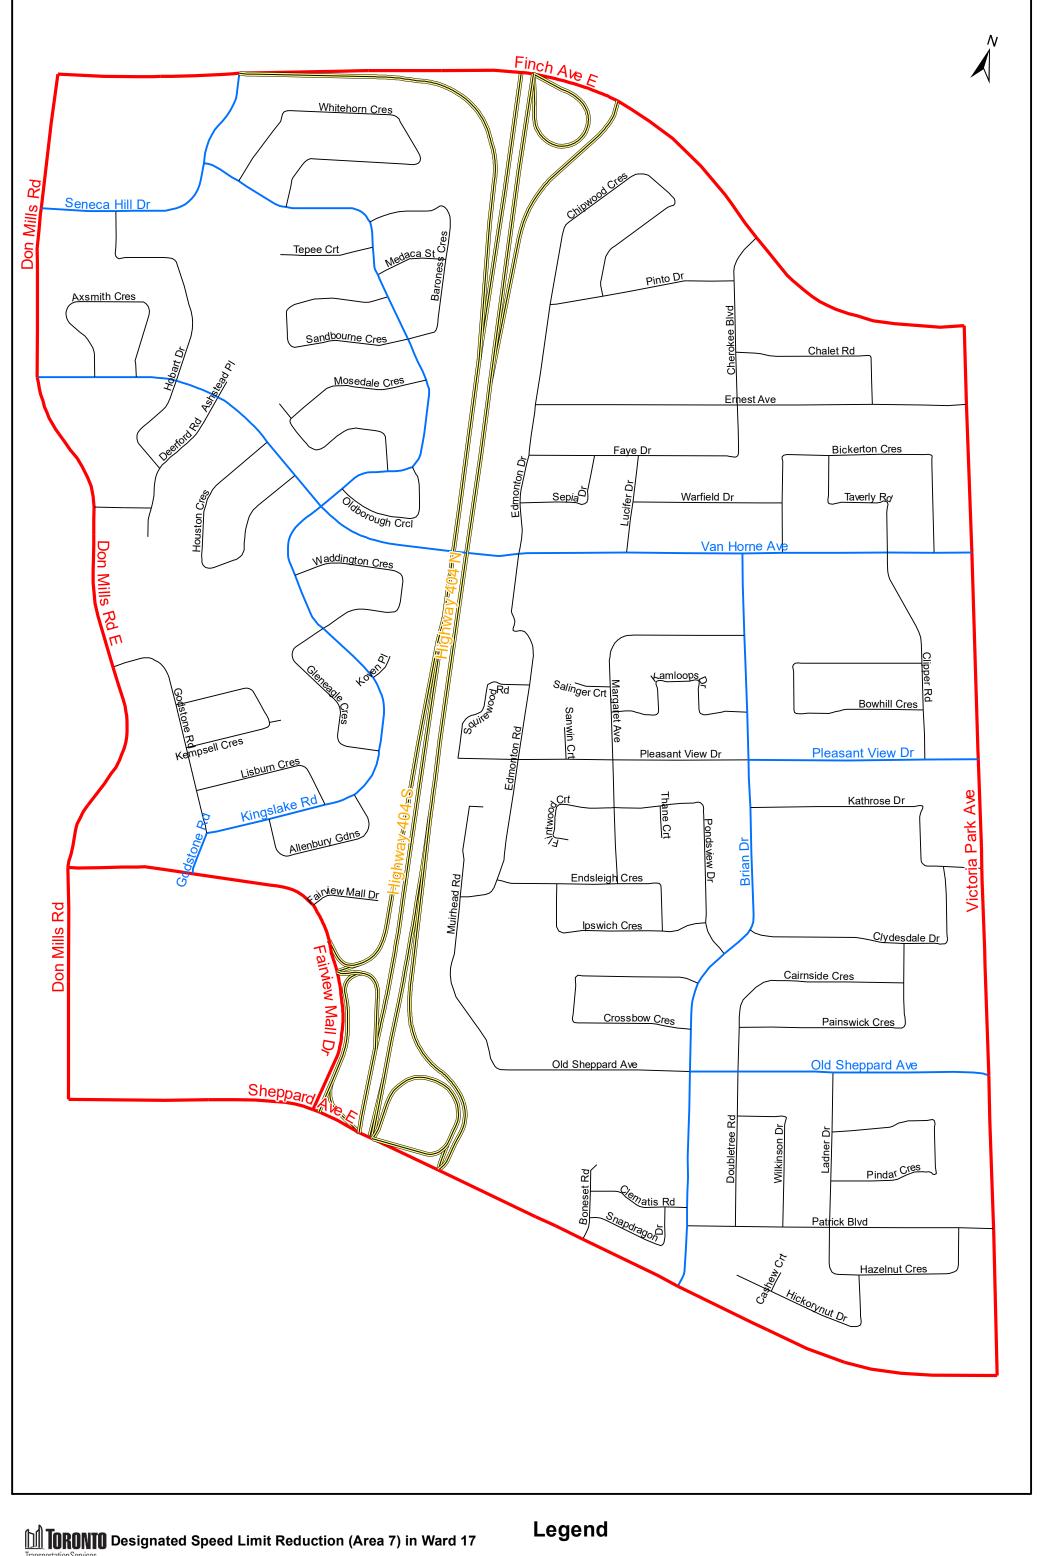

## Attachment 1 - Proposed Amendments to Speed Limits on Local roads and Public Lanes in Ward 17

1. Insert the following into Schedule XLV (Part 1) in § 950-1344 as follows:

| 1. Insert the following into Schedule XLV (Part 1) in § 950-1344 as follows: |                                                                                                                                                                                                                                                                |                                                                              |                                                                                                                                                                                                                                                                                                                                                                                                                                                                                                                                                                                                                                                                                                                                                                                                                                                                                                                                                                                                                                                                                                                                                                                                                                                                                                                                                                                                                                                                                                                                                                                                                                                                                                                                                                                                                                                                                                                                                                                                                                                                                                                 |              |                     |
|------------------------------------------------------------------------------|----------------------------------------------------------------------------------------------------------------------------------------------------------------------------------------------------------------------------------------------------------------|------------------------------------------------------------------------------|-----------------------------------------------------------------------------------------------------------------------------------------------------------------------------------------------------------------------------------------------------------------------------------------------------------------------------------------------------------------------------------------------------------------------------------------------------------------------------------------------------------------------------------------------------------------------------------------------------------------------------------------------------------------------------------------------------------------------------------------------------------------------------------------------------------------------------------------------------------------------------------------------------------------------------------------------------------------------------------------------------------------------------------------------------------------------------------------------------------------------------------------------------------------------------------------------------------------------------------------------------------------------------------------------------------------------------------------------------------------------------------------------------------------------------------------------------------------------------------------------------------------------------------------------------------------------------------------------------------------------------------------------------------------------------------------------------------------------------------------------------------------------------------------------------------------------------------------------------------------------------------------------------------------------------------------------------------------------------------------------------------------------------------------------------------------------------------------------------------------|--------------|---------------------|
| (Column 1)<br>Designated                                                     | (Column 2)                                                                                                                                                                                                                                                     | (Column 3)<br>North Limit/South Limit of                                     | (Column 4)                                                                                                                                                                                                                                                                                                                                                                                                                                                                                                                                                                                                                                                                                                                                                                                                                                                                                                                                                                                                                                                                                                                                                                                                                                                                                                                                                                                                                                                                                                                                                                                                                                                                                                                                                                                                                                                                                                                                                                                                                                                                                                      | (Column 5)   | (Column 6)          |
| Designated<br>Area Name                                                      | East Limit/West Limit of Designated Area                                                                                                                                                                                                                       | North Limit/South Limit of<br>Designated Area                                | Excluded Highways or Bridges                                                                                                                                                                                                                                                                                                                                                                                                                                                                                                                                                                                                                                                                                                                                                                                                                                                                                                                                                                                                                                                                                                                                                                                                                                                                                                                                                                                                                                                                                                                                                                                                                                                                                                                                                                                                                                                                                                                                                                                                                                                                                    | Speed (km/h) | Designated Area Map |
| (Area 1) in<br>Ward 17                                                       | East side of Bayview Avenue and West side of Leslie Street                                                                                                                                                                                                     | North side of Finch Avenue East<br>and South side of Steeles<br>Avenue East  | Cummer Avenue between Leslie Street and a point 30 metres east of Ruddington Drive<br>Lonergan Crescent between Bally Connor Crescent (North Intersection) and Bally Connor Crescent (South Intersection)                                                                                                                                                                                                                                                                                                                                                                                                                                                                                                                                                                                                                                                                                                                                                                                                                                                                                                                                                                                                                                                                                                                                                                                                                                                                                                                                                                                                                                                                                                                                                                                                                                                                                                                                                                                                                                                                                                       | 30           | (Area 1) in Ward 17 |
| (Area 2) in<br>Ward 17                                                       | East side of Bayview Avenue and West side of Leslie Street                                                                                                                                                                                                     | South side of Finch Avenue East and North side of Sheppard Avenue East       | Alamosa Drive between Finch Avenue East and Gatehead Road (East Intersection) Ambrose Road between Sheppard Avenue East and Clainda Drive Forest Grove Drive between Burbank Drive and the east end of Forest Grove Drive Hawksbury Drive between Ekhorn Drive and Burbank Roap Old Lesles Street between Esther Shiner Boulevard and Sheppard Avenue East (westbound) Page Avenue between Hasthrive Avenue and Forest Grove Drive Adra Grado Way between Okra Tomar Cres and Lesle Street Orar Tomar Crescent between Ards Grado Way (West Intersection) and Adra Grado Way (East Intersection) Valliere Place between Page Avenue and west end of Valliere Place                                                                                                                                                                                                                                                                                                                                                                                                                                                                                                                                                                                                                                                                                                                                                                                                                                                                                                                                                                                                                                                                                                                                                                                                                                                                                                                                                                                                                                              | 30           | (Area 2) in Ward 17 |
| (Area 3) in<br>Ward 17                                                       | East side of Bayview Avenue and West side of Leslie Street                                                                                                                                                                                                     | South side of Sheppard Avenue<br>East and North side of Highway<br>401 C W   | Old Lesie Street between Lesie Station Bus Loop(Did Lesie Street and Sheppard Avenue East (eastbound)<br>Eather Shiner Boulevard between Provost Drive and Lesie Street<br>Provost Drive between Sheppard Avenue East and south end of Provost Drive<br>Thomas Clark Way between Barberry Place and Rean Drive                                                                                                                                                                                                                                                                                                                                                                                                                                                                                                                                                                                                                                                                                                                                                                                                                                                                                                                                                                                                                                                                                                                                                                                                                                                                                                                                                                                                                                                                                                                                                                                                                                                                                                                                                                                                  | 30           | (Area 3) in Ward 17 |
| (Area 4) in<br>Ward 17                                                       | East side of Leslie Street and West side of<br>Don Mills Road                                                                                                                                                                                                  | South side of Sheppard Avenue<br>East and North side of Highway<br>401 X W   | Havenbrook Boulevard between Don Mills Road and Shaughnessy Boulevard<br>Shaughnessy Boulevard between Havenbrook Boulevard and Sheppard Avenue East                                                                                                                                                                                                                                                                                                                                                                                                                                                                                                                                                                                                                                                                                                                                                                                                                                                                                                                                                                                                                                                                                                                                                                                                                                                                                                                                                                                                                                                                                                                                                                                                                                                                                                                                                                                                                                                                                                                                                            | 30           | (Area 4) in Ward 17 |
| (Area 5) in<br>Ward 17                                                       | East side of Don Mills Road and West side of Victoria Park Avenue                                                                                                                                                                                              | South side of Sheppard Avenue<br>East and North side of Highway<br>401 X W   | Consumers Road between Sheppard Avenue East and Yorkland Boulevard Consumers Road between Yorkland Boulevard and Victoria Park Avenue Parkway Forset Drive between Don Mills Road and Sheppard Avenue East Yorkland Boulevard between Yorkland Road and Consumers Road Yorkland Boulevard between Sheppard Avenue East and Yorkland Boulevard Ann O'Reilly Road Black Oak Road between Sheppard Avenue East and Yorkland Boulevard Ann O'Reilly Road Black Oak Road between Sheppard Avenue East and Fark Avenue Easther Cutler Road between Sheppard Avenue East and Black Coak Road Helen Lu Road Delween Don Mills Road and Forest Manor Road Lansing Square between Sellers Road and Forest Manor Road Lansing Square between Don Mills Road and Forest Manor Road Standard Forest Road Standard Forest Road Standard Road Road Standard Road Road Road Road Road Road Road Roa | 30           | (Area 5) in Ward 17 |
| (Area 6) in<br>Ward 17                                                       | East side of Leslie Street and West side of<br>Don Mills Road between Finch Avenue East<br>and Don Mills Road East; Don Mills Road<br>East between Don Mills Road (south<br>intersection) and Don Mills Road (south<br>intersection). D                        | South side of Finch Avenue East<br>and North side of Sheppard<br>Avenue East | Don Mills Road West between Van Home Avenue and Esterbrooke Avenue Esterbrooke Avenue between Shaughnessy Boulevard and Don Mills Road Leith Hill Road between Don Mills Road and Shaughnessy Boulevard Liuus Road between Finch Avenue East and Seneca Hill Drive Nymark Avenue between Lesie Sirber and Shaughnessy Boulevard Seneca Hill Drive between Finch Avenue East and Van Home Avenue Saneda Hill Drive between Finch Avenue East and Van Home Avenue Shaughnessy Boulevard between Shegpard Avenue East and Van Home Avenue Van Horne Avenue between Lesie Street and Don Mills Road                                                                                                                                                                                                                                                                                                                                                                                                                                                                                                                                                                                                                                                                                                                                                                                                                                                                                                                                                                                                                                                                                                                                                                                                                                                                                                                                                                                                                                                                                                                 | 30           | (Area 6) in Ward 17 |
| (Area 7) in<br>Ward 17                                                       | East side of Don Mills Road; Don Mills Road<br>East between Don Mills Road (north<br>intersection) and Don Mills Road (south<br>intersection). Don Mills Road between<br>Fairview Mall Drive and Sheppard Avenue<br>East and West side of Victoria Park Avenue | North side of Sheppard Avenue<br>East and South side of Finch<br>Avenue East | Brian Drive between Sheppard Avenue East and Van Horne Avenue Fairview Mail Drive between Don Mills Road and Sheppard Avenue East Godstone Road between Fairview Drive and Kingslake Road Kingslake Road between Godstone Road and Seneca Hill Drive Old Sheppard Avenue between Brian Drive and Victoria Park Avenue Pleasant View Drive between Brian Drive and Victoria Park Avenue Seneca Hill Drive between Drian Drive and Victoria Park Avenue Seneca Hill Drive between Drian Mils Road and Finch Avenue East Van Horne Avenue between Don Mills Road and Finch Vareuse East Van Horne Avenue between Don Mills Road and Finch Vareuse East                                                                                                                                                                                                                                                                                                                                                                                                                                                                                                                                                                                                                                                                                                                                                                                                                                                                                                                                                                                                                                                                                                                                                                                                                                                                                                                                                                                                                                                             | 30           | (Area 7) in Ward 17 |
| (Area 8) in<br>Ward 17                                                       | East side of Leslie Street and West side of<br>Don Mills Road                                                                                                                                                                                                  | North side of Finch Avenue East<br>and South side of Steeles<br>Avenue East  | Brahms Avenue between Finch Avenue East and a point 365.7 metres south of McNicoll Avenue<br>Clansman Boulevard between Leslie Street and McNicoll Avenue<br>McNicoll Avenue between Leslie Street and Don Mills Road<br>Queen Magdalene Place between McNicoll Avenue and end of Queen Magdalene Place                                                                                                                                                                                                                                                                                                                                                                                                                                                                                                                                                                                                                                                                                                                                                                                                                                                                                                                                                                                                                                                                                                                                                                                                                                                                                                                                                                                                                                                                                                                                                                                                                                                                                                                                                                                                         | 30           | (Area 8) in Ward 17 |
| (Area 9) in<br>Ward 17                                                       | East side of Don Mills Road and West side of Victoria Park Avenue                                                                                                                                                                                              | North side of Finch Avenue East<br>and South side of Steeles<br>Avenue East  | Cherokee Boulevard between Finch Avenue East and Yucatan Road Cherokee Boulevard between Shawnee Cride (northwest intersection) and Yucatan Road Cherokee Boulevard between Don Mils Road and Freshmeadow Drive Freshmeadow Drive between Townsend Road and Citifhwood Road Gordon Baker Road and Sentender House Last and Victoria Park Avenue Harold Crawns Crescent between Gordon Baker Road and McNicoll Avenue McNicoll Avenue between Dor Mils Road and Victoria Park Avenue Pawnee Avenue between Dor Mils Road and Victoria Park Avenue Pawnee Avenue between Cherokee Koulevaer and Cherokee Boulevard (northwest intersection) and Cherokee Boulevard (southeast intersection) Skymark Drive between Finch Avenue East and Don Mills Road Tempo Avenue between Harold Evans Crossent and Victoria Park Avenue Townsend Road between Freshmeadow Drive and Steeles Avenue East                                                                                                                                                                                                                                                                                                                                                                                                                                                                                                                                                                                                                                                                                                                                                                                                                                                                                                                                                                                                                                                                                                                                                                                                                        | 30           | (Area 9) in Ward 17 |