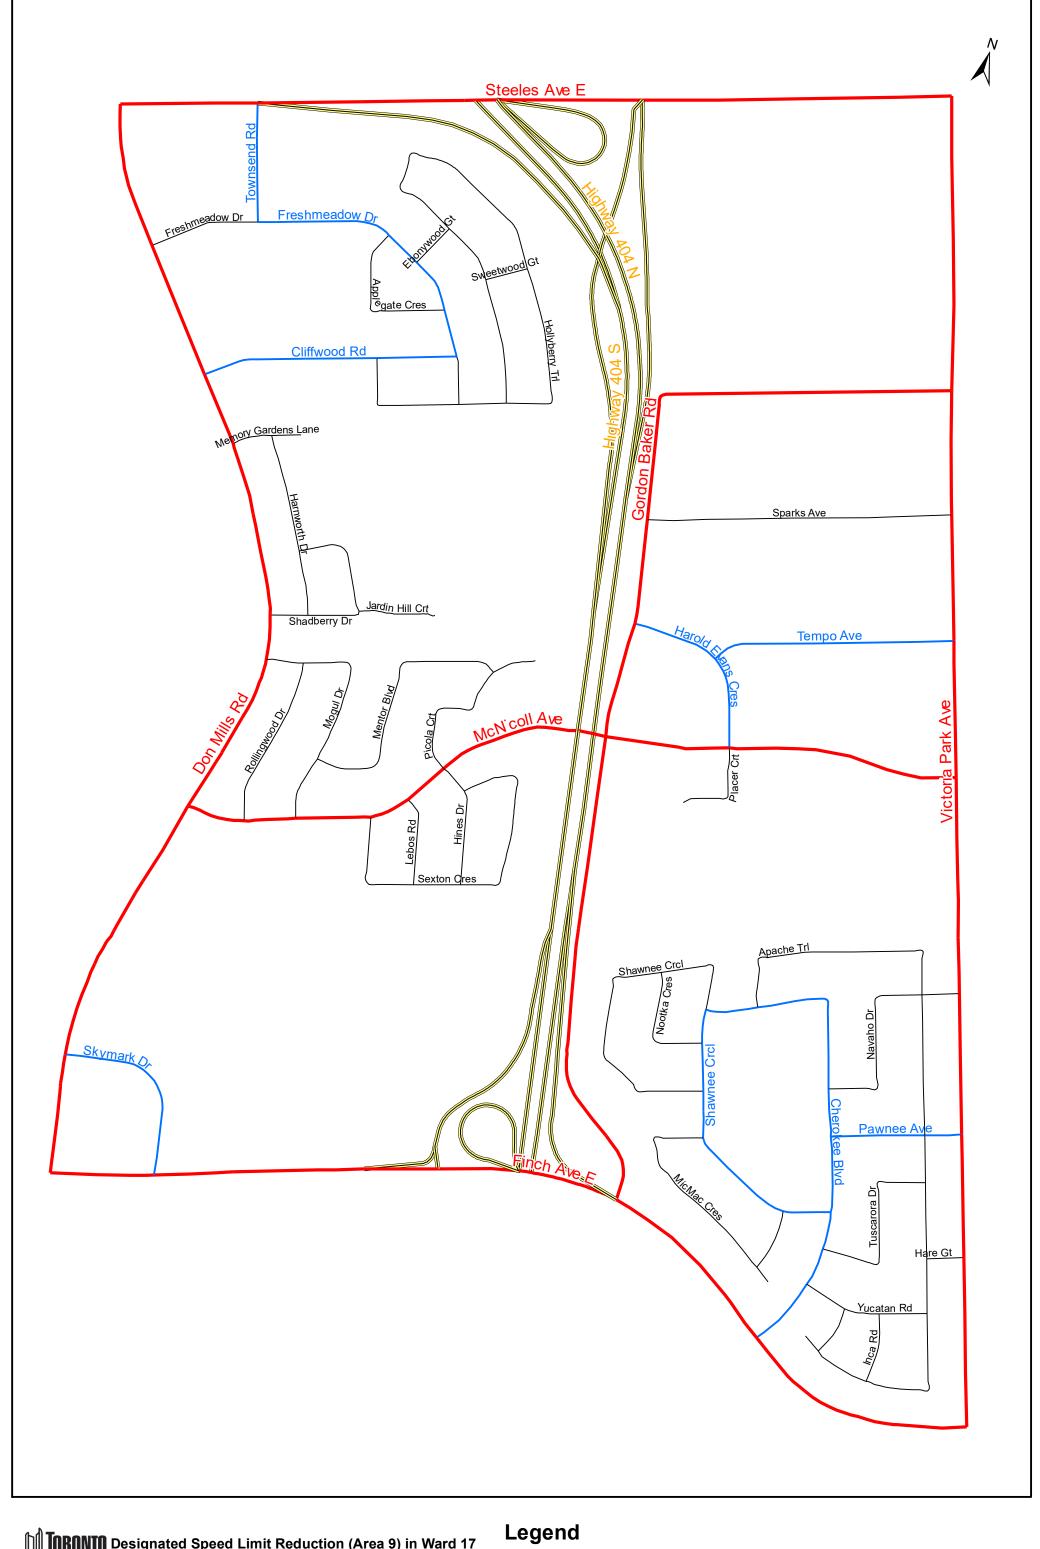

## Attachment 1 - Proposed Amendments to Speed Limits on Local roads and Public Lanes in Ward 17

1. Insert the following into Schedule XLV (Part 1) in § 950-1344 as follows:

| 1. Insert the following into Schedule XLV (Part 1) in § 950-1344 as follows: |                                                                                                                                                                                                                                                                |                                                                              |                                                                                                                                                                                                                                                                                                                                                                                                                                                                                                                                                                                                                                                                                                                                                                                                                                                                                                                                                                                                                                                                                                                                                                                                                                                                                                                                                                                                                                                                                                                                                                                                                                                                                                                                                                                                                                                                                                                                                                                                                                                                                                                 |              |                     |
|------------------------------------------------------------------------------|----------------------------------------------------------------------------------------------------------------------------------------------------------------------------------------------------------------------------------------------------------------|------------------------------------------------------------------------------|-----------------------------------------------------------------------------------------------------------------------------------------------------------------------------------------------------------------------------------------------------------------------------------------------------------------------------------------------------------------------------------------------------------------------------------------------------------------------------------------------------------------------------------------------------------------------------------------------------------------------------------------------------------------------------------------------------------------------------------------------------------------------------------------------------------------------------------------------------------------------------------------------------------------------------------------------------------------------------------------------------------------------------------------------------------------------------------------------------------------------------------------------------------------------------------------------------------------------------------------------------------------------------------------------------------------------------------------------------------------------------------------------------------------------------------------------------------------------------------------------------------------------------------------------------------------------------------------------------------------------------------------------------------------------------------------------------------------------------------------------------------------------------------------------------------------------------------------------------------------------------------------------------------------------------------------------------------------------------------------------------------------------------------------------------------------------------------------------------------------|--------------|---------------------|
| (Column 1)<br>Designated                                                     | (Column 2)                                                                                                                                                                                                                                                     | (Column 3)<br>North Limit/South Limit of                                     | (Column 4)                                                                                                                                                                                                                                                                                                                                                                                                                                                                                                                                                                                                                                                                                                                                                                                                                                                                                                                                                                                                                                                                                                                                                                                                                                                                                                                                                                                                                                                                                                                                                                                                                                                                                                                                                                                                                                                                                                                                                                                                                                                                                                      | (Column 5)   | (Column 6)          |
| Designated<br>Area Name                                                      | East Limit/West Limit of Designated Area                                                                                                                                                                                                                       | North Limit/South Limit of<br>Designated Area                                | Excluded Highways or Bridges                                                                                                                                                                                                                                                                                                                                                                                                                                                                                                                                                                                                                                                                                                                                                                                                                                                                                                                                                                                                                                                                                                                                                                                                                                                                                                                                                                                                                                                                                                                                                                                                                                                                                                                                                                                                                                                                                                                                                                                                                                                                                    | Speed (km/h) | Designated Area Map |
| (Area 1) in<br>Ward 17                                                       | East side of Bayview Avenue and West side of Leslie Street                                                                                                                                                                                                     | North side of Finch Avenue East<br>and South side of Steeles<br>Avenue East  | Cummer Avenue between Leslie Street and a point 30 metres east of Ruddington Drive<br>Lonergan Crescent between Bally Connor Crescent (North Intersection) and Bally Connor Crescent (South Intersection)                                                                                                                                                                                                                                                                                                                                                                                                                                                                                                                                                                                                                                                                                                                                                                                                                                                                                                                                                                                                                                                                                                                                                                                                                                                                                                                                                                                                                                                                                                                                                                                                                                                                                                                                                                                                                                                                                                       | 30           | (Area 1) in Ward 17 |
| (Area 2) in<br>Ward 17                                                       | East side of Bayview Avenue and West side of Leslie Street                                                                                                                                                                                                     | South side of Finch Avenue East and North side of Sheppard Avenue East       | Alamosa Drive between Finch Avenue East and Gatehead Road (East Intersection) Ambrose Road between Sheppard Avenue East and Clainda Drive Forest Grove Drive between Burbank Drive and the east end of Forest Grove Drive Hawksbury Drive between Ekhorn Drive and Burbank Roap Old Lesles Street between Esther Shiner Boulevard and Sheppard Avenue East (westbound) Page Avenue between Hasthrive Avenue and Forest Grove Drive Adra Grado Way between Okra Tomar Cres and Lesle Street Orar Tomar Crescent between Ards Grado Way (West Intersection) and Adra Grado Way (East Intersection) Valliere Place between Page Avenue and west end of Valliere Place                                                                                                                                                                                                                                                                                                                                                                                                                                                                                                                                                                                                                                                                                                                                                                                                                                                                                                                                                                                                                                                                                                                                                                                                                                                                                                                                                                                                                                              | 30           | (Area 2) in Ward 17 |
| (Area 3) in<br>Ward 17                                                       | East side of Bayview Avenue and West side of Leslie Street                                                                                                                                                                                                     | South side of Sheppard Avenue<br>East and North side of Highway<br>401 C W   | Old Lesie Street between Lesie Station Bus Loop(Did Lesie Street and Sheppard Avenue East (eastbound)<br>Eather Shiner Boulevard between Provost Drive and Lesie Street<br>Provost Drive between Sheppard Avenue East and south end of Provost Drive<br>Thomas Clark Way between Barberry Place and Rean Drive                                                                                                                                                                                                                                                                                                                                                                                                                                                                                                                                                                                                                                                                                                                                                                                                                                                                                                                                                                                                                                                                                                                                                                                                                                                                                                                                                                                                                                                                                                                                                                                                                                                                                                                                                                                                  | 30           | (Area 3) in Ward 17 |
| (Area 4) in<br>Ward 17                                                       | East side of Leslie Street and West side of<br>Don Mills Road                                                                                                                                                                                                  | South side of Sheppard Avenue<br>East and North side of Highway<br>401 X W   | Havenbrook Boulevard between Don Mills Road and Shaughnessy Boulevard<br>Shaughnessy Boulevard between Havenbrook Boulevard and Sheppard Avenue East                                                                                                                                                                                                                                                                                                                                                                                                                                                                                                                                                                                                                                                                                                                                                                                                                                                                                                                                                                                                                                                                                                                                                                                                                                                                                                                                                                                                                                                                                                                                                                                                                                                                                                                                                                                                                                                                                                                                                            | 30           | (Area 4) in Ward 17 |
| (Area 5) in<br>Ward 17                                                       | East side of Don Mills Road and West side of Victoria Park Avenue                                                                                                                                                                                              | South side of Sheppard Avenue<br>East and North side of Highway<br>401 X W   | Consumers Road between Sheppard Avenue East and Yorkland Boulevard Consumers Road between Yorkland Boulevard and Victoria Park Avenue Parkway Forset Drive between Don Mills Road and Sheppard Avenue East Yorkland Boulevard between Yorkland Road and Consumers Road Yorkland Boulevard between Sheppard Avenue East and Yorkland Boulevard Ann O'Reilly Road Black Oak Road between Sheppard Avenue East and Yorkland Boulevard Ann O'Reilly Road Black Oak Road between Sheppard Avenue East and Fark Avenue Easther Cutler Road between Sheppard Avenue East and Black Coak Road Helen Lu Road Delween Don Mills Road and Forest Manor Road Lansing Square between Sellers Road and Forest Manor Road Lansing Square between Don Mills Road and Forest Manor Road Standard Forest Road Standard Forest Road Standard Road Road Standard Road Road Road Road Road Road Road Roa | 30           | (Area 5) in Ward 17 |
| (Area 6) in<br>Ward 17                                                       | East side of Leslie Street and West side of<br>Don Mills Road between Finch Avenue East<br>and Don Mills Road East; Don Mills Road<br>East between Don Mills Road (south<br>intersection) and Don Mills Road (south<br>intersection). D                        | South side of Finch Avenue East<br>and North side of Sheppard<br>Avenue East | Don Mills Road West between Van Home Avenue and Esterbrooke Avenue Esterbrooke Avenue between Shaughnessy Boulevard and Don Mills Road Leith Hill Road between Don Mills Road and Shaughnessy Boulevard Liuus Road between Finch Avenue East and Seneca Hill Drive Nymark Avenue between Lesie Sirber and Shaughnessy Boulevard Seneca Hill Drive between Finch Avenue East and Van Home Avenue Saneda Hill Drive between Finch Avenue East and Van Home Avenue Shaughnessy Boulevard between Shegpard Avenue East and Van Home Avenue Van Horne Avenue between Lesie Street and Don Mills Road                                                                                                                                                                                                                                                                                                                                                                                                                                                                                                                                                                                                                                                                                                                                                                                                                                                                                                                                                                                                                                                                                                                                                                                                                                                                                                                                                                                                                                                                                                                 | 30           | (Area 6) in Ward 17 |
| (Area 7) in<br>Ward 17                                                       | East side of Don Mills Road; Don Mills Road<br>East between Don Mills Road (north<br>intersection) and Don Mills Road (south<br>intersection). Don Mills Road between<br>Fairview Mall Drive and Sheppard Avenue<br>East and West side of Victoria Park Avenue | North side of Sheppard Avenue<br>East and South side of Finch<br>Avenue East | Brian Drive between Sheppard Avenue East and Van Horne Avenue Fairview Mail Drive between Don Mills Road and Sheppard Avenue East Godstone Road between Fairview Drive and Kingslake Road Kingslake Road between Godstone Road and Seneca Hill Drive Old Sheppard Avenue between Brian Drive and Victoria Park Avenue Pleasant View Drive between Brian Drive and Victoria Park Avenue Seneca Hill Drive between Drian Drive and Victoria Park Avenue Seneca Hill Drive between Drian Mils Road and Finch Avenue East Van Horne Avenue between Don Mills Road and Finch Vareuse East Van Horne Avenue between Don Mills Road and Finch Vareuse East                                                                                                                                                                                                                                                                                                                                                                                                                                                                                                                                                                                                                                                                                                                                                                                                                                                                                                                                                                                                                                                                                                                                                                                                                                                                                                                                                                                                                                                             | 30           | (Area 7) in Ward 17 |
| (Area 8) in<br>Ward 17                                                       | East side of Leslie Street and West side of<br>Don Mills Road                                                                                                                                                                                                  | North side of Finch Avenue East<br>and South side of Steeles<br>Avenue East  | Brahms Avenue between Finch Avenue East and a point 365.7 metres south of McNicoll Avenue<br>Clansman Boulevard between Leslie Street and McNicoll Avenue<br>McNicoll Avenue between Leslie Street and Don Mills Road<br>Queen Magdalene Place between McNicoll Avenue and end of Queen Magdalene Place                                                                                                                                                                                                                                                                                                                                                                                                                                                                                                                                                                                                                                                                                                                                                                                                                                                                                                                                                                                                                                                                                                                                                                                                                                                                                                                                                                                                                                                                                                                                                                                                                                                                                                                                                                                                         | 30           | (Area 8) in Ward 17 |
| (Area 9) in<br>Ward 17                                                       | East side of Don Mills Road and West side of Victoria Park Avenue                                                                                                                                                                                              | North side of Finch Avenue East<br>and South side of Steeles<br>Avenue East  | Cherokee Boulevard between Finch Avenue East and Yucatan Road Cherokee Boulevard between Shawnee Cride (northwest intersection) and Yucatan Road Cherokee Boulevard between Don Mils Road and Freshmeadow Drive Freshmeadow Drive between Townsend Road and Citifhwood Road Gordon Baker Road and Sentender House Last and Victoria Park Avenue Harold Crawns Crescent between Gordon Baker Road and McNicoll Avenue McNicoll Avenue between Dor Mils Road and Victoria Park Avenue Pawnee Avenue between Dor Mils Road and Victoria Park Avenue Pawnee Avenue between Cherokee Koulevaer and Cherokee Boulevard (northwest intersection) and Cherokee Boulevard (southeast intersection) Skymark Drive between Finch Avenue East and Don Mills Road Tempo Avenue between Harold Evans Crossent and Victoria Park Avenue Townsend Road between Freshmeadow Drive and Steeles Avenue East                                                                                                                                                                                                                                                                                                                                                                                                                                                                                                                                                                                                                                                                                                                                                                                                                                                                                                                                                                                                                                                                                                                                                                                                                        | 30           | (Area 9) in Ward 17 |