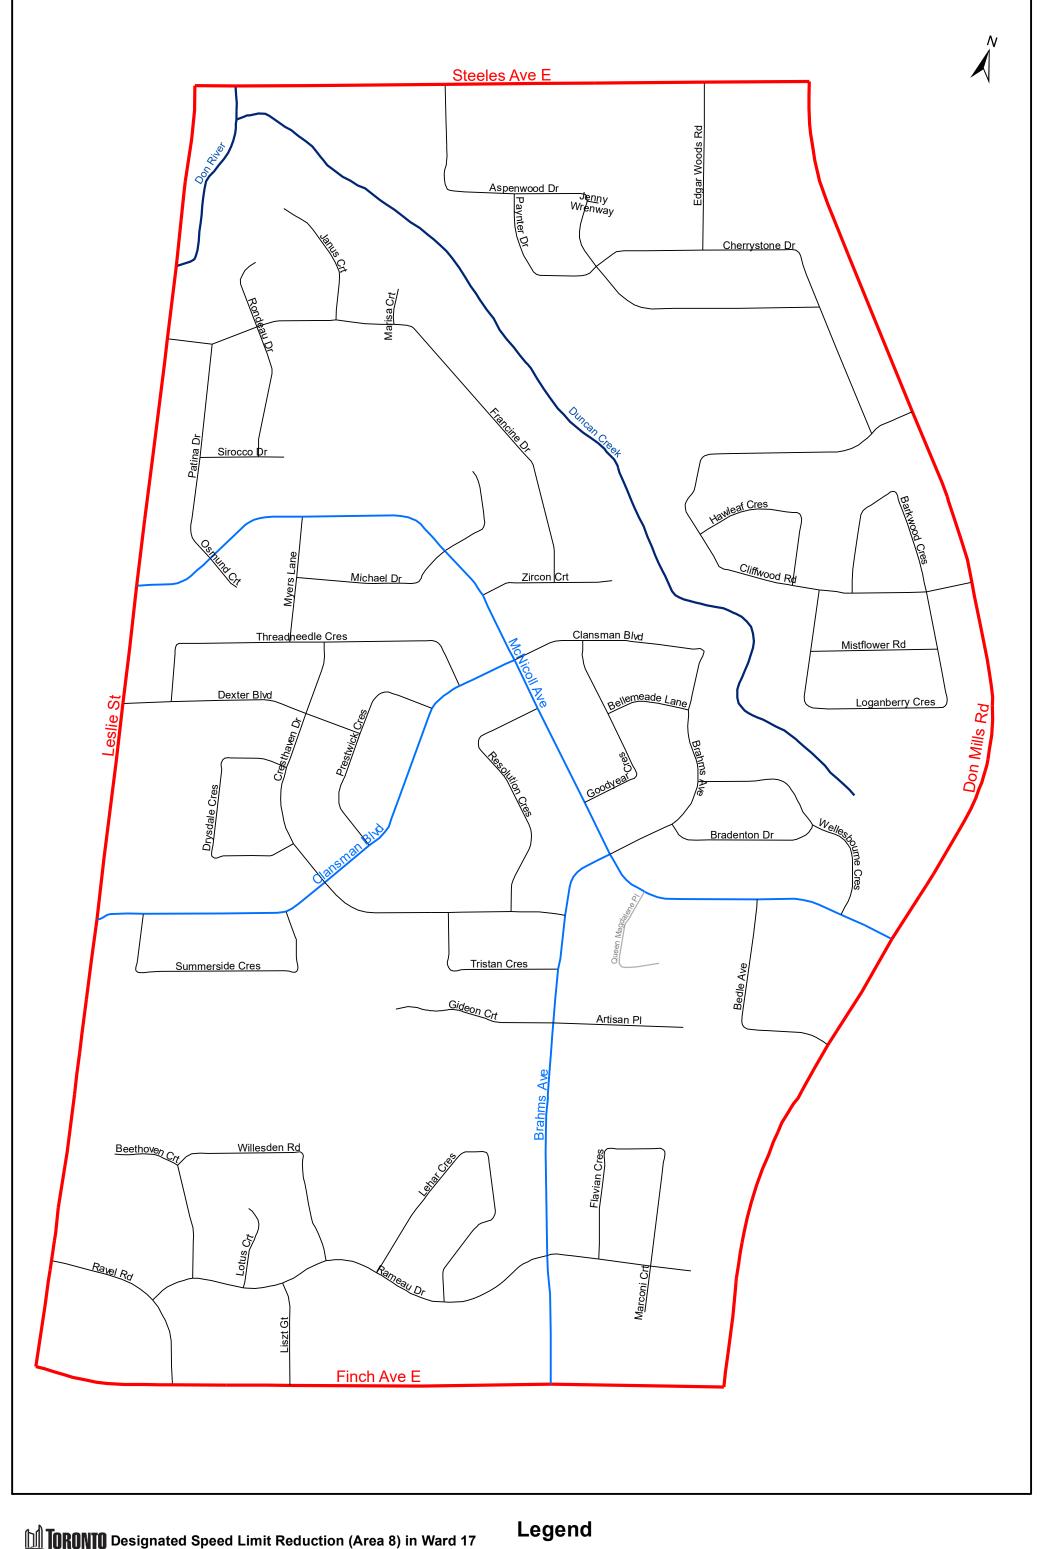

## Attachment 1 - Proposed Amendments to Speed Limits on Local roads and Public Lanes in Ward 17

1. Insert the following into Schedule XLV (Part 1) in § 950-1344 as follows:

| 1. Insert the following into Schedule XLV (Part 1) in § 950-1344 as follows: |                                                                                                                                                                                                                                                                |                                                                              |                                                                                                                                                                                                                                                                                                                                                                                                                                                                                                                                                                                                                                                                                                                                                                                                                                                                                                                                                                                                                                                                                                                                                                                                                                                                                                                                                                                                                                                                                                                                                                                                                                                                                                                                                                                                                                                                                                                                                                                                                                                                                                                 |              |                     |
|------------------------------------------------------------------------------|----------------------------------------------------------------------------------------------------------------------------------------------------------------------------------------------------------------------------------------------------------------|------------------------------------------------------------------------------|-----------------------------------------------------------------------------------------------------------------------------------------------------------------------------------------------------------------------------------------------------------------------------------------------------------------------------------------------------------------------------------------------------------------------------------------------------------------------------------------------------------------------------------------------------------------------------------------------------------------------------------------------------------------------------------------------------------------------------------------------------------------------------------------------------------------------------------------------------------------------------------------------------------------------------------------------------------------------------------------------------------------------------------------------------------------------------------------------------------------------------------------------------------------------------------------------------------------------------------------------------------------------------------------------------------------------------------------------------------------------------------------------------------------------------------------------------------------------------------------------------------------------------------------------------------------------------------------------------------------------------------------------------------------------------------------------------------------------------------------------------------------------------------------------------------------------------------------------------------------------------------------------------------------------------------------------------------------------------------------------------------------------------------------------------------------------------------------------------------------|--------------|---------------------|
| (Column 1)<br>Designated                                                     | (Column 2)                                                                                                                                                                                                                                                     | (Column 3)<br>North Limit/South Limit of                                     | (Column 4)                                                                                                                                                                                                                                                                                                                                                                                                                                                                                                                                                                                                                                                                                                                                                                                                                                                                                                                                                                                                                                                                                                                                                                                                                                                                                                                                                                                                                                                                                                                                                                                                                                                                                                                                                                                                                                                                                                                                                                                                                                                                                                      | (Column 5)   | (Column 6)          |
| Designated<br>Area Name                                                      | East Limit/West Limit of Designated Area                                                                                                                                                                                                                       | North Limit/South Limit of<br>Designated Area                                | Excluded Highways or Bridges                                                                                                                                                                                                                                                                                                                                                                                                                                                                                                                                                                                                                                                                                                                                                                                                                                                                                                                                                                                                                                                                                                                                                                                                                                                                                                                                                                                                                                                                                                                                                                                                                                                                                                                                                                                                                                                                                                                                                                                                                                                                                    | Speed (km/h) | Designated Area Map |
| (Area 1) in<br>Ward 17                                                       | East side of Bayview Avenue and West side of Leslie Street                                                                                                                                                                                                     | North side of Finch Avenue East<br>and South side of Steeles<br>Avenue East  | Cummer Avenue between Leslie Street and a point 30 metres east of Ruddington Drive<br>Lonergan Crescent between Bally Connor Crescent (North Intersection) and Bally Connor Crescent (South Intersection)                                                                                                                                                                                                                                                                                                                                                                                                                                                                                                                                                                                                                                                                                                                                                                                                                                                                                                                                                                                                                                                                                                                                                                                                                                                                                                                                                                                                                                                                                                                                                                                                                                                                                                                                                                                                                                                                                                       | 30           | (Area 1) in Ward 17 |
| (Area 2) in<br>Ward 17                                                       | East side of Bayview Avenue and West side of Leslie Street                                                                                                                                                                                                     | South side of Finch Avenue East and North side of Sheppard Avenue East       | Alamosa Drive between Finch Avenue East and Gatehead Road (East Intersection) Ambrose Road between Sheppard Avenue East and Clainda Drive Forest Grove Drive between Burbank Drive and the east end of Forest Grove Drive Hawksbury Drive between Ekhorn Drive and Burbank Roap Old Lesles Street between Esther Shiner Boulevard and Sheppard Avenue East (westbound) Page Avenue between Hasthrive Avenue and Forest Grove Drive Adra Grado Way between Okra Tomar Cres and Lesle Street Orar Tomar Crescent between Ards Grado Way (West Intersection) and Adra Grado Way (East Intersection) Valliere Place between Page Avenue and west end of Valliere Place                                                                                                                                                                                                                                                                                                                                                                                                                                                                                                                                                                                                                                                                                                                                                                                                                                                                                                                                                                                                                                                                                                                                                                                                                                                                                                                                                                                                                                              | 30           | (Area 2) in Ward 17 |
| (Area 3) in<br>Ward 17                                                       | East side of Bayview Avenue and West side of Leslie Street                                                                                                                                                                                                     | South side of Sheppard Avenue<br>East and North side of Highway<br>401 C W   | Old Lesie Street between Lesie Station Bus Loop(Did Lesie Street and Sheppard Avenue East (eastbound)<br>Eather Shiner Boulevard between Provost Drive and Lesie Street<br>Provost Drive between Sheppard Avenue East and south end of Provost Drive<br>Thomas Clark Way between Barberry Place and Rean Drive                                                                                                                                                                                                                                                                                                                                                                                                                                                                                                                                                                                                                                                                                                                                                                                                                                                                                                                                                                                                                                                                                                                                                                                                                                                                                                                                                                                                                                                                                                                                                                                                                                                                                                                                                                                                  | 30           | (Area 3) in Ward 17 |
| (Area 4) in<br>Ward 17                                                       | East side of Leslie Street and West side of<br>Don Mills Road                                                                                                                                                                                                  | South side of Sheppard Avenue<br>East and North side of Highway<br>401 X W   | Havenbrook Boulevard between Don Mills Road and Shaughnessy Boulevard<br>Shaughnessy Boulevard between Havenbrook Boulevard and Sheppard Avenue East                                                                                                                                                                                                                                                                                                                                                                                                                                                                                                                                                                                                                                                                                                                                                                                                                                                                                                                                                                                                                                                                                                                                                                                                                                                                                                                                                                                                                                                                                                                                                                                                                                                                                                                                                                                                                                                                                                                                                            | 30           | (Area 4) in Ward 17 |
| (Area 5) in<br>Ward 17                                                       | East side of Don Mills Road and West side of Victoria Park Avenue                                                                                                                                                                                              | South side of Sheppard Avenue<br>East and North side of Highway<br>401 X W   | Consumers Road between Sheppard Avenue East and Yorkland Boulevard Consumers Road between Yorkland Boulevard and Victoria Park Avenue Parkway Forset Drive between Don Mills Road and Sheppard Avenue East Yorkland Boulevard between Yorkland Road and Consumers Road Yorkland Boulevard between Sheppard Avenue East and Yorkland Boulevard Ann O'Reilly Road Black Oak Road between Sheppard Avenue East and Yorkland Boulevard Ann O'Reilly Road Black Oak Road between Sheppard Avenue East and Fark Avenue Easther Cutler Road between Sheppard Avenue East and Black Coak Road Helen Lu Road Delween Don Mills Road and Forest Manor Road Lansing Square between Sellers Road and Forest Manor Road Lansing Square between Don Mills Road and Forest Manor Road Standard Forest Road Standard Forest Road Standard Road Road Standard Road Road Road Road Road Road Road Roa | 30           | (Area 5) in Ward 17 |
| (Area 6) in<br>Ward 17                                                       | East side of Leslie Street and West side of<br>Don Mills Road between Finch Avenue East<br>and Don Mills Road East; Don Mills Road<br>East between Don Mills Road (south<br>intersection) and Don Mills Road (south<br>intersection). D                        | South side of Finch Avenue East<br>and North side of Sheppard<br>Avenue East | Don Mills Road West between Van Home Avenue and Esterbrooke Avenue Esterbrooke Avenue between Shaughnessy Boulevard and Don Mills Road Leith Hill Road between Don Mills Road and Shaughnessy Boulevard Liuus Road between Finch Avenue East and Seneca Hill Drive Nymark Avenue between Lesie Sirber and Shaughnessy Boulevard Seneca Hill Drive between Finch Avenue East and Van Home Avenue Saneda Hill Drive between Finch Avenue East and Van Home Avenue Shaughnessy Boulevard between Shegpard Avenue East and Van Home Avenue Van Horne Avenue between Lesie Street and Don Mills Road                                                                                                                                                                                                                                                                                                                                                                                                                                                                                                                                                                                                                                                                                                                                                                                                                                                                                                                                                                                                                                                                                                                                                                                                                                                                                                                                                                                                                                                                                                                 | 30           | (Area 6) in Ward 17 |
| (Area 7) in<br>Ward 17                                                       | East side of Don Mills Road; Don Mills Road<br>East between Don Mills Road (north<br>intersection) and Don Mills Road (south<br>intersection). Don Mills Road between<br>Fairview Mall Drive and Sheppard Avenue<br>East and West side of Victoria Park Avenue | North side of Sheppard Avenue<br>East and South side of Finch<br>Avenue East | Brian Drive between Sheppard Avenue East and Van Horne Avenue Fairview Mail Drive between Don Mills Road and Sheppard Avenue East Godstone Road between Fairview Drive and Kingslake Road Kingslake Road between Godstone Road and Seneca Hill Drive Old Sheppard Avenue between Brian Drive and Victoria Park Avenue Pleasant View Drive between Brian Drive and Victoria Park Avenue Seneca Hill Drive between Drian Drive and Victoria Park Avenue Seneca Hill Drive between Drian Mils Road and Finch Avenue East Van Horne Avenue between Don Mills Road and Finch Vareuse East Van Horne Avenue between Don Mills Road and Finch Vareuse East                                                                                                                                                                                                                                                                                                                                                                                                                                                                                                                                                                                                                                                                                                                                                                                                                                                                                                                                                                                                                                                                                                                                                                                                                                                                                                                                                                                                                                                             | 30           | (Area 7) in Ward 17 |
| (Area 8) in<br>Ward 17                                                       | East side of Leslie Street and West side of<br>Don Mills Road                                                                                                                                                                                                  | North side of Finch Avenue East<br>and South side of Steeles<br>Avenue East  | Brahms Avenue between Finch Avenue East and a point 365.7 metres south of McNicoll Avenue<br>Clansman Boulevard between Leslie Street and McNicoll Avenue<br>McNicoll Avenue between Leslie Street and Don Mills Road<br>Queen Magdalene Place between McNicoll Avenue and end of Queen Magdalene Place                                                                                                                                                                                                                                                                                                                                                                                                                                                                                                                                                                                                                                                                                                                                                                                                                                                                                                                                                                                                                                                                                                                                                                                                                                                                                                                                                                                                                                                                                                                                                                                                                                                                                                                                                                                                         | 30           | (Area 8) in Ward 17 |
| (Area 9) in<br>Ward 17                                                       | East side of Don Mills Road and West side of Victoria Park Avenue                                                                                                                                                                                              | North side of Finch Avenue East<br>and South side of Steeles<br>Avenue East  | Cherokee Boulevard between Finch Avenue East and Yucatan Road Cherokee Boulevard between Shawnee Cride (northwest intersection) and Yucatan Road Cherokee Boulevard between Don Mils Road and Freshmeadow Drive Freshmeadow Drive between Townsend Road and Citifhwood Road Gordon Baker Road and Sentender House Last and Victoria Park Avenue Harold Crawns Crescent between Gordon Baker Road and McNicoll Avenue McNicoll Avenue between Dor Mils Road and Victoria Park Avenue Pawnee Avenue between Dor Mils Road and Victoria Park Avenue Pawnee Avenue between Cherokee Koulevaer and Cherokee Boulevard (northwest intersection) and Cherokee Boulevard (southeast intersection) Skymark Drive between Finch Avenue East and Don Mills Road Tempo Avenue between Harold Evans Crossent and Victoria Park Avenue Townsend Road between Freshmeadow Drive and Steeles Avenue East                                                                                                                                                                                                                                                                                                                                                                                                                                                                                                                                                                                                                                                                                                                                                                                                                                                                                                                                                                                                                                                                                                                                                                                                                        | 30           | (Area 9) in Ward 17 |