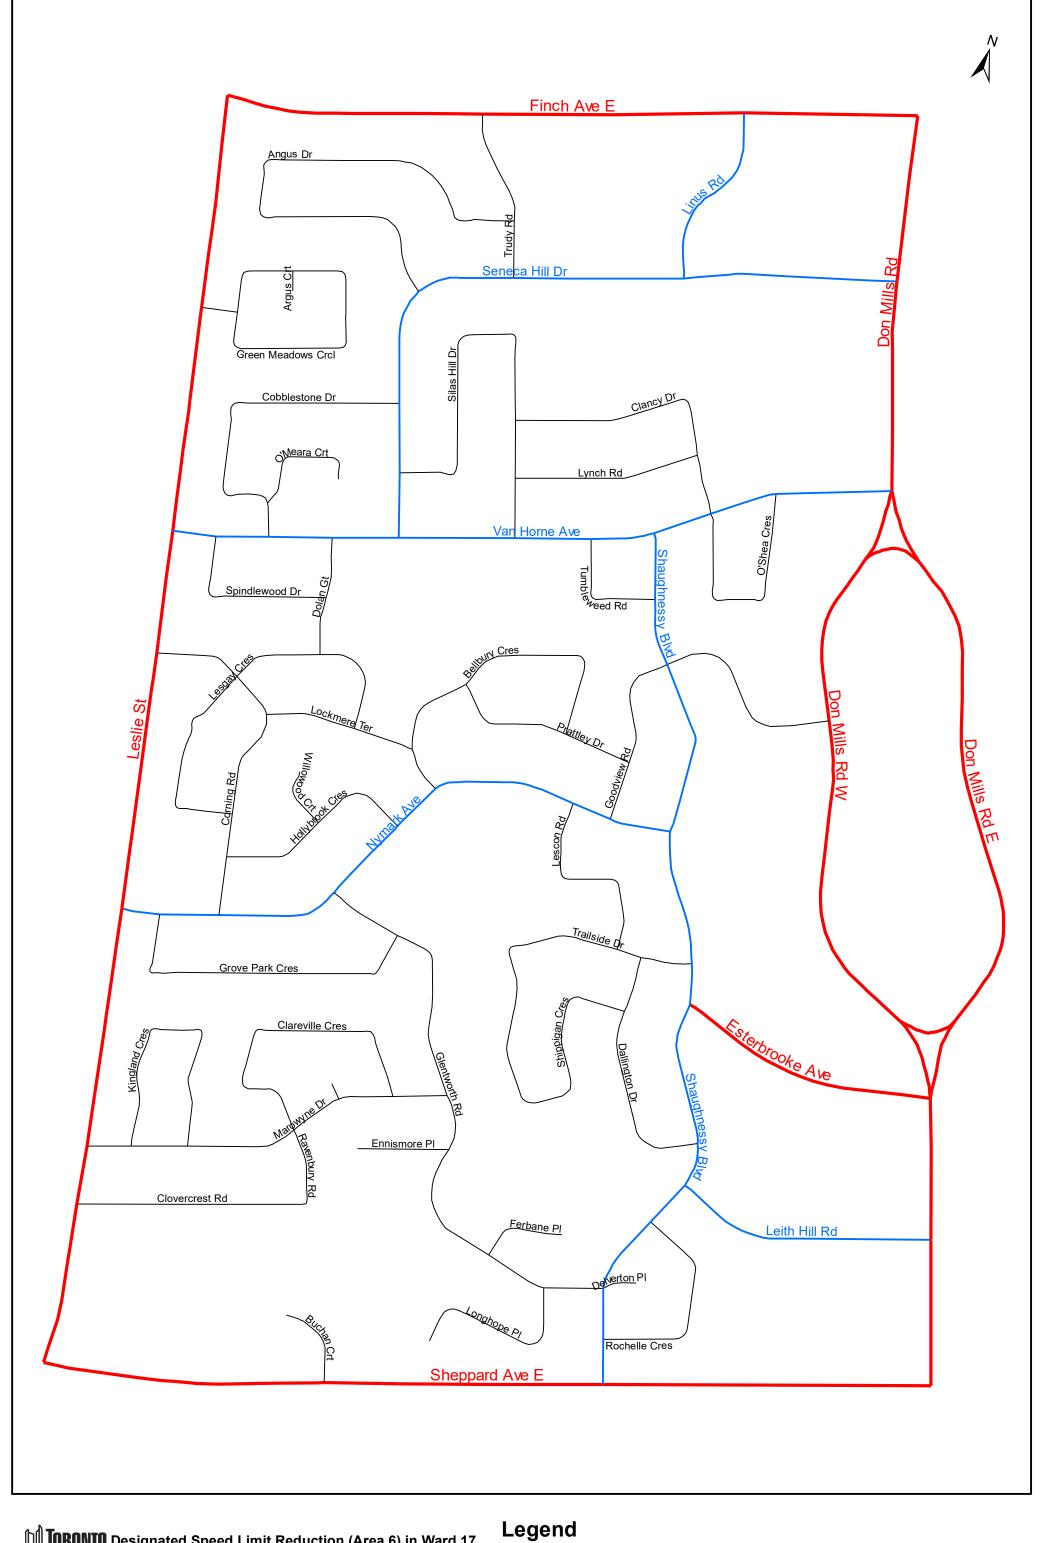

## Attachment 1 - Proposed Amendments to Speed Limits on Local roads and Public Lanes in Ward 17

1. Insert the following into Schedule XLV (Part 1) in § 950-1344 as follows:

| 1. Insert the following into Schedule XLV (Part 1) in § 950-1344 as follows: |                                                                                                                                                                                                                                                                |                                                                              |                                                                                                                                                                                                                                                                                                                                                                                                                                                                                                                                                                                                                                                                                                                                                                                                                                                                                                                                                                                                                                                                                                                                                                                                                                                                                                                                                                                                                                                                                                                                                                                                                                                                                                                                                                                                                                                                                                                                                                                                                                                                                                                 |              |                     |
|------------------------------------------------------------------------------|----------------------------------------------------------------------------------------------------------------------------------------------------------------------------------------------------------------------------------------------------------------|------------------------------------------------------------------------------|-----------------------------------------------------------------------------------------------------------------------------------------------------------------------------------------------------------------------------------------------------------------------------------------------------------------------------------------------------------------------------------------------------------------------------------------------------------------------------------------------------------------------------------------------------------------------------------------------------------------------------------------------------------------------------------------------------------------------------------------------------------------------------------------------------------------------------------------------------------------------------------------------------------------------------------------------------------------------------------------------------------------------------------------------------------------------------------------------------------------------------------------------------------------------------------------------------------------------------------------------------------------------------------------------------------------------------------------------------------------------------------------------------------------------------------------------------------------------------------------------------------------------------------------------------------------------------------------------------------------------------------------------------------------------------------------------------------------------------------------------------------------------------------------------------------------------------------------------------------------------------------------------------------------------------------------------------------------------------------------------------------------------------------------------------------------------------------------------------------------|--------------|---------------------|
| (Column 1)<br>Designated                                                     | (Column 2)                                                                                                                                                                                                                                                     | (Column 3)<br>North Limit/South Limit of                                     | (Column 4)                                                                                                                                                                                                                                                                                                                                                                                                                                                                                                                                                                                                                                                                                                                                                                                                                                                                                                                                                                                                                                                                                                                                                                                                                                                                                                                                                                                                                                                                                                                                                                                                                                                                                                                                                                                                                                                                                                                                                                                                                                                                                                      | (Column 5)   | (Column 6)          |
| Designated<br>Area Name                                                      | East Limit/West Limit of Designated Area                                                                                                                                                                                                                       | North Limit/South Limit of<br>Designated Area                                | Excluded Highways or Bridges                                                                                                                                                                                                                                                                                                                                                                                                                                                                                                                                                                                                                                                                                                                                                                                                                                                                                                                                                                                                                                                                                                                                                                                                                                                                                                                                                                                                                                                                                                                                                                                                                                                                                                                                                                                                                                                                                                                                                                                                                                                                                    | Speed (km/h) | Designated Area Map |
| (Area 1) in<br>Ward 17                                                       | East side of Bayview Avenue and West side of Leslie Street                                                                                                                                                                                                     | North side of Finch Avenue East<br>and South side of Steeles<br>Avenue East  | Cummer Avenue between Leslie Street and a point 30 metres east of Ruddington Drive<br>Lonergan Crescent between Bally Connor Crescent (North Intersection) and Bally Connor Crescent (South Intersection)                                                                                                                                                                                                                                                                                                                                                                                                                                                                                                                                                                                                                                                                                                                                                                                                                                                                                                                                                                                                                                                                                                                                                                                                                                                                                                                                                                                                                                                                                                                                                                                                                                                                                                                                                                                                                                                                                                       | 30           | (Area 1) in Ward 17 |
| (Area 2) in<br>Ward 17                                                       | East side of Bayview Avenue and West side of Leslie Street                                                                                                                                                                                                     | South side of Finch Avenue East and North side of Sheppard Avenue East       | Alamosa Drive between Finch Avenue East and Gatehead Road (East Intersection) Ambrose Road between Sheppard Avenue East and Clainda Drive Forest Grove Drive between Burbank Drive and the east end of Forest Grove Drive Hawksbury Drive between Ekhorn Drive and Burbank Roap Old Lesles Street between Esther Shiner Boulevard and Sheppard Avenue East (westbound) Page Avenue between Hasthrive Avenue and Forest Grove Drive Adra Grado Way between Okra Tomar Cres and Lesle Street Orar Tomar Crescent between Ards Grado Way (West Intersection) and Adra Grado Way (East Intersection) Valliere Place between Page Avenue and west end of Valliere Place                                                                                                                                                                                                                                                                                                                                                                                                                                                                                                                                                                                                                                                                                                                                                                                                                                                                                                                                                                                                                                                                                                                                                                                                                                                                                                                                                                                                                                              | 30           | (Area 2) in Ward 17 |
| (Area 3) in<br>Ward 17                                                       | East side of Bayview Avenue and West side of Leslie Street                                                                                                                                                                                                     | South side of Sheppard Avenue<br>East and North side of Highway<br>401 C W   | Old Lesie Street between Lesie Station Bus Loop(Did Lesie Street and Sheppard Avenue East (eastbound)<br>Eather Shiner Boulevard between Provost Drive and Lesie Street<br>Provost Drive between Sheppard Avenue East and south end of Provost Drive<br>Thomas Clark Way between Barberry Place and Rean Drive                                                                                                                                                                                                                                                                                                                                                                                                                                                                                                                                                                                                                                                                                                                                                                                                                                                                                                                                                                                                                                                                                                                                                                                                                                                                                                                                                                                                                                                                                                                                                                                                                                                                                                                                                                                                  | 30           | (Area 3) in Ward 17 |
| (Area 4) in<br>Ward 17                                                       | East side of Leslie Street and West side of<br>Don Mills Road                                                                                                                                                                                                  | South side of Sheppard Avenue<br>East and North side of Highway<br>401 X W   | Havenbrook Boulevard between Don Mills Road and Shaughnessy Boulevard<br>Shaughnessy Boulevard between Havenbrook Boulevard and Sheppard Avenue East                                                                                                                                                                                                                                                                                                                                                                                                                                                                                                                                                                                                                                                                                                                                                                                                                                                                                                                                                                                                                                                                                                                                                                                                                                                                                                                                                                                                                                                                                                                                                                                                                                                                                                                                                                                                                                                                                                                                                            | 30           | (Area 4) in Ward 17 |
| (Area 5) in<br>Ward 17                                                       | East side of Don Mills Road and West side of Victoria Park Avenue                                                                                                                                                                                              | South side of Sheppard Avenue<br>East and North side of Highway<br>401 X W   | Consumers Road between Sheppard Avenue East and Yorkland Boulevard Consumers Road between Yorkland Boulevard and Victoria Park Avenue Parkway Forset Drive between Don Mills Road and Sheppard Avenue East Yorkland Boulevard between Yorkland Road and Consumers Road Yorkland Boulevard between Sheppard Avenue East and Yorkland Boulevard Ann O'Reilly Road Black Oak Road between Sheppard Avenue East and Yorkland Boulevard Ann O'Reilly Road Black Oak Road between Sheppard Avenue East and Fark Avenue Easther Cutler Road between Sheppard Avenue East and Black Coak Road Helen Lu Road Delween Don Mills Road and Forest Manor Road Lansing Square between Sellers Road and Forest Manor Road Lansing Square between Don Mills Road and Forest Manor Road Standard Forest Road Standard Forest Road Standard Road Road Standard Road Road Road Road Road Road Road Roa | 30           | (Area 5) in Ward 17 |
| (Area 6) in<br>Ward 17                                                       | East side of Leslie Street and West side of<br>Don Mills Road between Finch Avenue East<br>and Don Mills Road East; Don Mills Road<br>East between Don Mills Road (south<br>intersection) and Don Mills Road (south<br>intersection). D                        | South side of Finch Avenue East<br>and North side of Sheppard<br>Avenue East | Don Mills Road West between Van Home Avenue and Esterbrooke Avenue Esterbrooke Avenue between Shaughnessy Boulevard and Don Mills Road Leith Hill Road between Don Mills Road and Shaughnessy Boulevard Liuus Road between Finch Avenue East and Seneca Hill Drive Nymark Avenue between Lesie Sirber and Shaughnessy Boulevard Seneca Hill Drive between Finch Avenue East and Van Home Avenue Saneda Hill Drive between Finch Avenue East and Van Home Avenue Shaughnessy Boulevard between Shegpard Avenue East and Van Home Avenue Van Horne Avenue between Lesie Street and Don Mills Road                                                                                                                                                                                                                                                                                                                                                                                                                                                                                                                                                                                                                                                                                                                                                                                                                                                                                                                                                                                                                                                                                                                                                                                                                                                                                                                                                                                                                                                                                                                 | 30           | (Area 6) in Ward 17 |
| (Area 7) in<br>Ward 17                                                       | East side of Don Mills Road; Don Mills Road<br>East between Don Mills Road (north<br>intersection) and Don Mills Road (south<br>intersection). Don Mills Road between<br>Fairview Mall Drive and Sheppard Avenue<br>East and West side of Victoria Park Avenue | North side of Sheppard Avenue<br>East and South side of Finch<br>Avenue East | Brian Drive between Sheppard Avenue East and Van Horne Avenue Fairview Mail Drive between Don Mills Road and Sheppard Avenue East Godstone Road between Fairview Drive and Kingslake Road Kingslake Road between Godstone Road and Seneca Hill Drive Old Sheppard Avenue between Brian Drive and Victoria Park Avenue Pleasant View Drive between Brian Drive and Victoria Park Avenue Seneca Hill Drive between Drian Drive and Victoria Park Avenue Seneca Hill Drive between Drian Mils Road and Finch Avenue East Van Horne Avenue between Don Mills Road and Finch Vareuse East Van Horne Avenue between Don Mills Road and Finch Vareuse East                                                                                                                                                                                                                                                                                                                                                                                                                                                                                                                                                                                                                                                                                                                                                                                                                                                                                                                                                                                                                                                                                                                                                                                                                                                                                                                                                                                                                                                             | 30           | (Area 7) in Ward 17 |
| (Area 8) in<br>Ward 17                                                       | East side of Leslie Street and West side of<br>Don Mills Road                                                                                                                                                                                                  | North side of Finch Avenue East<br>and South side of Steeles<br>Avenue East  | Brahms Avenue between Finch Avenue East and a point 365.7 metres south of McNicoll Avenue<br>Clansman Boulevard between Leslie Street and McNicoll Avenue<br>McNicoll Avenue between Leslie Street and Don Mills Road<br>Queen Magdalene Place between McNicoll Avenue and end of Queen Magdalene Place                                                                                                                                                                                                                                                                                                                                                                                                                                                                                                                                                                                                                                                                                                                                                                                                                                                                                                                                                                                                                                                                                                                                                                                                                                                                                                                                                                                                                                                                                                                                                                                                                                                                                                                                                                                                         | 30           | (Area 8) in Ward 17 |
| (Area 9) in<br>Ward 17                                                       | East side of Don Mills Road and West side of Victoria Park Avenue                                                                                                                                                                                              | North side of Finch Avenue East<br>and South side of Steeles<br>Avenue East  | Cherokee Boulevard between Finch Avenue East and Yucatan Road Cherokee Boulevard between Shawnee Cride (northwest intersection) and Yucatan Road Cherokee Boulevard between Don Mils Road and Freshmeadow Drive Freshmeadow Drive between Townsend Road and Citifhwood Road Gordon Baker Road and Sentender House Last and Victoria Park Avenue Harold Crawns Crescent between Gordon Baker Road and McNicoll Avenue McNicoll Avenue between Dor Mils Road and Victoria Park Avenue Pawnee Avenue between Dor Mils Road and Victoria Park Avenue Pawnee Avenue between Cherokee Koulevaer and Cherokee Boulevard (northwest intersection) and Cherokee Boulevard (southeast intersection) Skymark Drive between Finch Avenue East and Don Mills Road Tempo Avenue between Harold Evans Crossent and Victoria Park Avenue Townsend Road between Freshmeadow Drive and Steeles Avenue East                                                                                                                                                                                                                                                                                                                                                                                                                                                                                                                                                                                                                                                                                                                                                                                                                                                                                                                                                                                                                                                                                                                                                                                                                        | 30           | (Area 9) in Ward 17 |