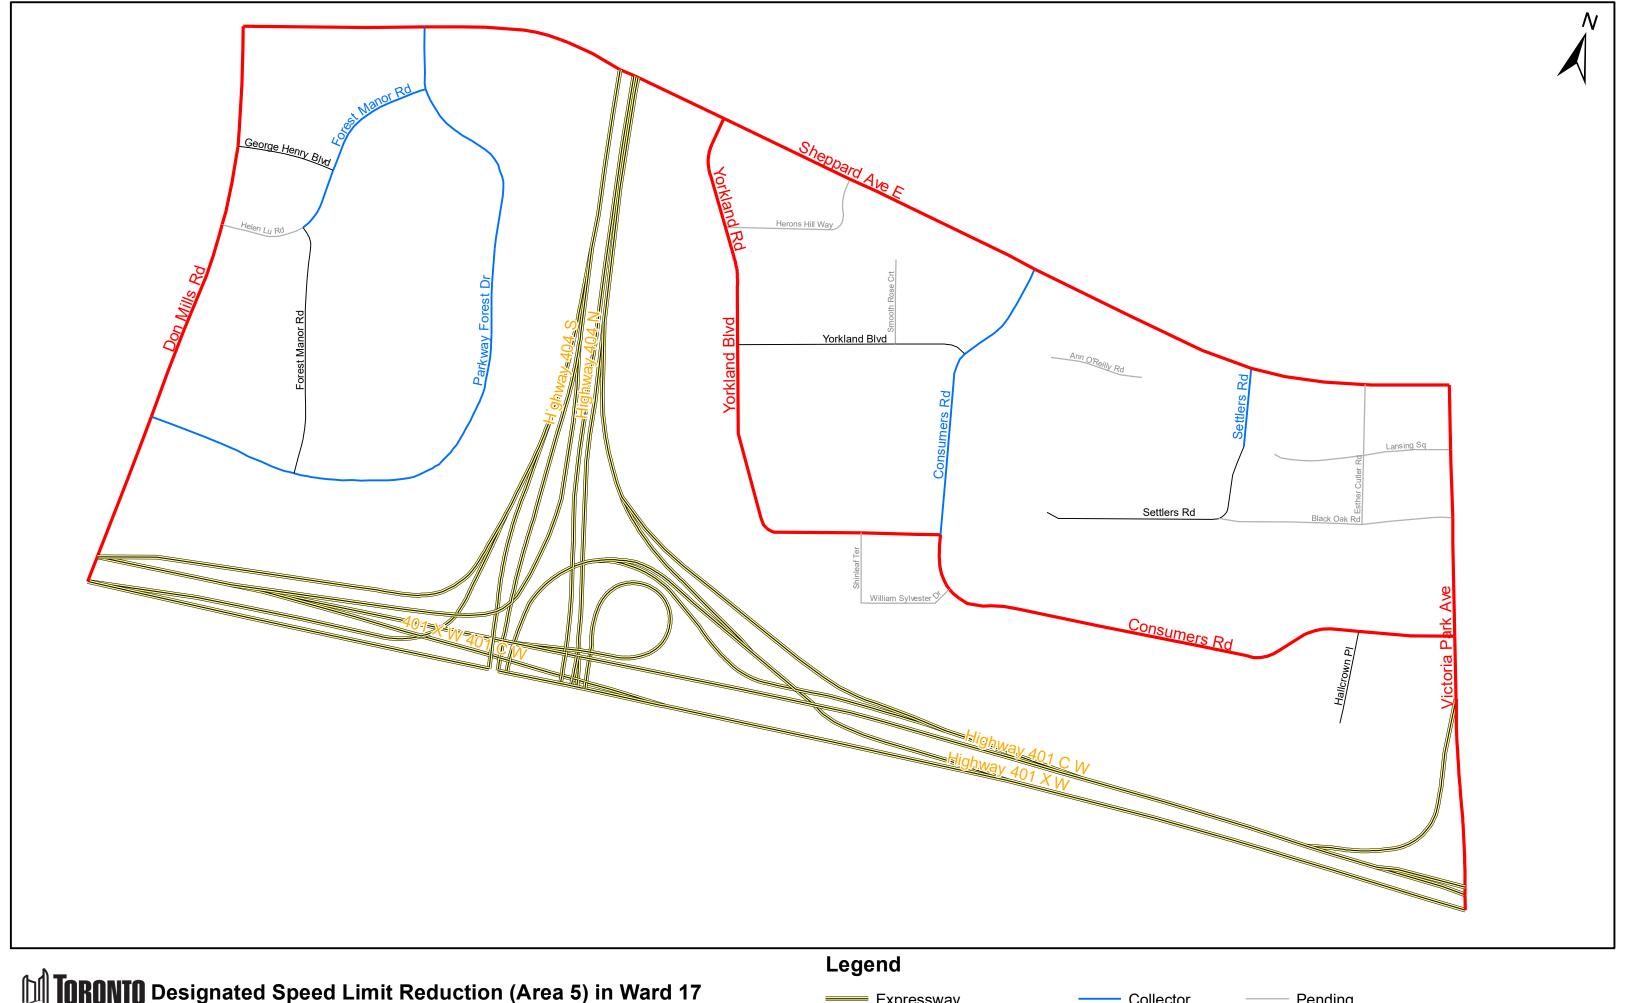

## Attachment 1 - Proposed Amendments to Speed Limits on Local roads and Public Lanes in Ward 17

1. Insert the following into Schedule XLV (Part 1) in § 950-1344 as follows:

| 1. Insert the following into Schedule XLV (Part 1) in § 950-1344 as follows: |                                                                                                                                                                                                                                                                |                                                                              |                                                                                                                                                                                                                                                                                                                                                                                                                                                                                                                                                                                                                                                                                                                                                                                                                                                                                                                                                                                                                                                                                                                                                                                                                                                                                                                                                                                                                                                                                                                                                                                                                                                                                                                                                                                                                                                                                                                                                                                                                                                                                                                 |              |                     |
|------------------------------------------------------------------------------|----------------------------------------------------------------------------------------------------------------------------------------------------------------------------------------------------------------------------------------------------------------|------------------------------------------------------------------------------|-----------------------------------------------------------------------------------------------------------------------------------------------------------------------------------------------------------------------------------------------------------------------------------------------------------------------------------------------------------------------------------------------------------------------------------------------------------------------------------------------------------------------------------------------------------------------------------------------------------------------------------------------------------------------------------------------------------------------------------------------------------------------------------------------------------------------------------------------------------------------------------------------------------------------------------------------------------------------------------------------------------------------------------------------------------------------------------------------------------------------------------------------------------------------------------------------------------------------------------------------------------------------------------------------------------------------------------------------------------------------------------------------------------------------------------------------------------------------------------------------------------------------------------------------------------------------------------------------------------------------------------------------------------------------------------------------------------------------------------------------------------------------------------------------------------------------------------------------------------------------------------------------------------------------------------------------------------------------------------------------------------------------------------------------------------------------------------------------------------------|--------------|---------------------|
| (Column 1)<br>Designated                                                     | (Column 2)                                                                                                                                                                                                                                                     | (Column 3)<br>North Limit/South Limit of                                     | (Column 4)                                                                                                                                                                                                                                                                                                                                                                                                                                                                                                                                                                                                                                                                                                                                                                                                                                                                                                                                                                                                                                                                                                                                                                                                                                                                                                                                                                                                                                                                                                                                                                                                                                                                                                                                                                                                                                                                                                                                                                                                                                                                                                      | (Column 5)   | (Column 6)          |
| Designated<br>Area Name                                                      | East Limit/West Limit of Designated Area                                                                                                                                                                                                                       | North Limit/South Limit of<br>Designated Area                                | Excluded Highways or Bridges                                                                                                                                                                                                                                                                                                                                                                                                                                                                                                                                                                                                                                                                                                                                                                                                                                                                                                                                                                                                                                                                                                                                                                                                                                                                                                                                                                                                                                                                                                                                                                                                                                                                                                                                                                                                                                                                                                                                                                                                                                                                                    | Speed (km/h) | Designated Area Map |
| (Area 1) in<br>Ward 17                                                       | East side of Bayview Avenue and West side of Leslie Street                                                                                                                                                                                                     | North side of Finch Avenue East<br>and South side of Steeles<br>Avenue East  | Cummer Avenue between Leslie Street and a point 30 metres east of Ruddington Drive<br>Lonergan Crescent between Bally Connor Crescent (North Intersection) and Bally Connor Crescent (South Intersection)                                                                                                                                                                                                                                                                                                                                                                                                                                                                                                                                                                                                                                                                                                                                                                                                                                                                                                                                                                                                                                                                                                                                                                                                                                                                                                                                                                                                                                                                                                                                                                                                                                                                                                                                                                                                                                                                                                       | 30           | (Area 1) in Ward 17 |
| (Area 2) in<br>Ward 17                                                       | East side of Bayview Avenue and West side of Leslie Street                                                                                                                                                                                                     | South side of Finch Avenue East and North side of Sheppard Avenue East       | Alamosa Drive between Finch Avenue East and Gatehead Road (East Intersection) Ambrose Road between Sheppard Avenue East and Clainda Drive Forest Grove Drive between Burbank Drive and the east end of Forest Grove Drive Hawksbury Drive between Ekhorn Drive and Burbank Roap Old Lesles Street between Esther Shiner Boulevard and Sheppard Avenue East (westbound) Page Avenue between Hasthrive Avenue and Forest Grove Drive Adra Grado Way between Okra Tomar Cres and Lesle Street Orar Tomar Crescent between Ards Grado Way (West Intersection) and Adra Grado Way (East Intersection) Valliere Place between Page Avenue and west end of Valliere Place                                                                                                                                                                                                                                                                                                                                                                                                                                                                                                                                                                                                                                                                                                                                                                                                                                                                                                                                                                                                                                                                                                                                                                                                                                                                                                                                                                                                                                              | 30           | (Area 2) in Ward 17 |
| (Area 3) in<br>Ward 17                                                       | East side of Bayview Avenue and West side of Leslie Street                                                                                                                                                                                                     | South side of Sheppard Avenue<br>East and North side of Highway<br>401 C W   | Old Lesie Street between Lesie Station Bus Loop(Did Lesie Street and Sheppard Avenue East (eastbound)<br>Eather Shiner Boulevard between Provost Drive and Lesie Street<br>Provost Drive between Sheppard Avenue East and south end of Provost Drive<br>Thomas Clark Way between Barberry Place and Rean Drive                                                                                                                                                                                                                                                                                                                                                                                                                                                                                                                                                                                                                                                                                                                                                                                                                                                                                                                                                                                                                                                                                                                                                                                                                                                                                                                                                                                                                                                                                                                                                                                                                                                                                                                                                                                                  | 30           | (Area 3) in Ward 17 |
| (Area 4) in<br>Ward 17                                                       | East side of Leslie Street and West side of<br>Don Mills Road                                                                                                                                                                                                  | South side of Sheppard Avenue<br>East and North side of Highway<br>401 X W   | Havenbrook Boulevard between Don Mills Road and Shaughnessy Boulevard<br>Shaughnessy Boulevard between Havenbrook Boulevard and Sheppard Avenue East                                                                                                                                                                                                                                                                                                                                                                                                                                                                                                                                                                                                                                                                                                                                                                                                                                                                                                                                                                                                                                                                                                                                                                                                                                                                                                                                                                                                                                                                                                                                                                                                                                                                                                                                                                                                                                                                                                                                                            | 30           | (Area 4) in Ward 17 |
| (Area 5) in<br>Ward 17                                                       | East side of Don Mills Road and West side of Victoria Park Avenue                                                                                                                                                                                              | South side of Sheppard Avenue<br>East and North side of Highway<br>401 X W   | Consumers Road between Sheppard Avenue East and Yorkland Boulevard Consumers Road between Yorkland Boulevard and Victoria Park Avenue Parkway Forset Drive between Don Mills Road and Sheppard Avenue East Yorkland Boulevard between Yorkland Road and Consumers Road Yorkland Boulevard between Sheppard Avenue East and Yorkland Boulevard Ann O'Reilly Road Black Oak Road between Sheppard Avenue East and Yorkland Boulevard Ann O'Reilly Road Black Oak Road between Sheppard Avenue East and Fark Avenue Easther Cutler Road between Sheppard Avenue East and Black Coak Road Helen Lu Road Delween Don Mills Road and Forest Manor Road Lansing Square between Sellers Road and Forest Manor Road Lansing Square between Don Mills Road and Forest Manor Road Standard Forest Road Standard Forest Road Standard Road Road Standard Road Road Road Road Road Road Road Roa | 30           | (Area 5) in Ward 17 |
| (Area 6) in<br>Ward 17                                                       | East side of Leslie Street and West side of<br>Don Mills Road between Finch Avenue East<br>and Don Mills Road East; Don Mills Road<br>East between Don Mills Road (south<br>intersection) and Don Mills Road (south<br>intersection). D                        | South side of Finch Avenue East<br>and North side of Sheppard<br>Avenue East | Don Mills Road West between Van Home Avenue and Esterbrooke Avenue Esterbrooke Avenue between Shaughnessy Boulevard and Don Mills Road Leith Hill Road between Don Mills Road and Shaughnessy Boulevard Liuus Road between Finch Avenue East and Seneca Hill Drive Nymark Avenue between Lesie Sirber and Shaughnessy Boulevard Seneca Hill Drive between Finch Avenue East and Van Home Avenue Saneda Hill Drive between Finch Avenue East and Van Home Avenue Shaughnessy Boulevard between Shegpard Avenue East and Van Home Avenue Van Horne Avenue between Lesie Street and Don Mills Road                                                                                                                                                                                                                                                                                                                                                                                                                                                                                                                                                                                                                                                                                                                                                                                                                                                                                                                                                                                                                                                                                                                                                                                                                                                                                                                                                                                                                                                                                                                 | 30           | (Area 6) in Ward 17 |
| (Area 7) in<br>Ward 17                                                       | East side of Don Mills Road; Don Mills Road<br>East between Don Mills Road (north<br>intersection) and Don Mills Road (south<br>intersection). Don Mills Road between<br>Fairview Mall Drive and Sheppard Avenue<br>East and West side of Victoria Park Avenue | North side of Sheppard Avenue<br>East and South side of Finch<br>Avenue East | Brian Drive between Sheppard Avenue East and Van Horne Avenue Fairview Mail Drive between Don Mills Road and Sheppard Avenue East Godstone Road between Fairview Drive and Kingslake Road Kingslake Road between Godstone Road and Seneca Hill Drive Old Sheppard Avenue between Brian Drive and Victoria Park Avenue Pleasant View Drive between Brian Drive and Victoria Park Avenue Seneca Hill Drive between Drian Drive and Victoria Park Avenue Seneca Hill Drive between Drian Mils Road and Finch Avenue East Van Horne Avenue between Don Mills Road and Finch Vareuse East Van Horne Avenue between Don Mills Road and Finch Vareuse East                                                                                                                                                                                                                                                                                                                                                                                                                                                                                                                                                                                                                                                                                                                                                                                                                                                                                                                                                                                                                                                                                                                                                                                                                                                                                                                                                                                                                                                             | 30           | (Area 7) in Ward 17 |
| (Area 8) in<br>Ward 17                                                       | East side of Leslie Street and West side of<br>Don Mills Road                                                                                                                                                                                                  | North side of Finch Avenue East<br>and South side of Steeles<br>Avenue East  | Brahms Avenue between Finch Avenue East and a point 365.7 metres south of McNicoll Avenue<br>Clansman Boulevard between Leslie Street and McNicoll Avenue<br>McNicoll Avenue between Leslie Street and Don Mills Road<br>Queen Magdalene Place between McNicoll Avenue and end of Queen Magdalene Place                                                                                                                                                                                                                                                                                                                                                                                                                                                                                                                                                                                                                                                                                                                                                                                                                                                                                                                                                                                                                                                                                                                                                                                                                                                                                                                                                                                                                                                                                                                                                                                                                                                                                                                                                                                                         | 30           | (Area 8) in Ward 17 |
| (Area 9) in<br>Ward 17                                                       | East side of Don Mills Road and West side of Victoria Park Avenue                                                                                                                                                                                              | North side of Finch Avenue East<br>and South side of Steeles<br>Avenue East  | Cherokee Boulevard between Finch Avenue East and Yucatan Road Cherokee Boulevard between Shawnee Cride (northwest intersection) and Yucatan Road Cherokee Boulevard between Don Mils Road and Freshmeadow Drive Freshmeadow Drive between Townsend Road and Citifhwood Road Gordon Baker Road and Sentender House Last and Victoria Park Avenue Harold Crawns Crescent between Gordon Baker Road and McNicoll Avenue McNicoll Avenue between Dor Mils Road and Victoria Park Avenue Pawnee Avenue between Dor Mils Road and Victoria Park Avenue Pawnee Avenue between Cherokee Koulevaer and Cherokee Boulevard (northwest intersection) and Cherokee Boulevard (southeast intersection) Skymark Drive between Finch Avenue East and Don Mills Road Tempo Avenue between Harold Evans Crossent and Victoria Park Avenue Townsend Road between Freshmeadow Drive and Steeles Avenue East                                                                                                                                                                                                                                                                                                                                                                                                                                                                                                                                                                                                                                                                                                                                                                                                                                                                                                                                                                                                                                                                                                                                                                                                                        | 30           | (Area 9) in Ward 17 |