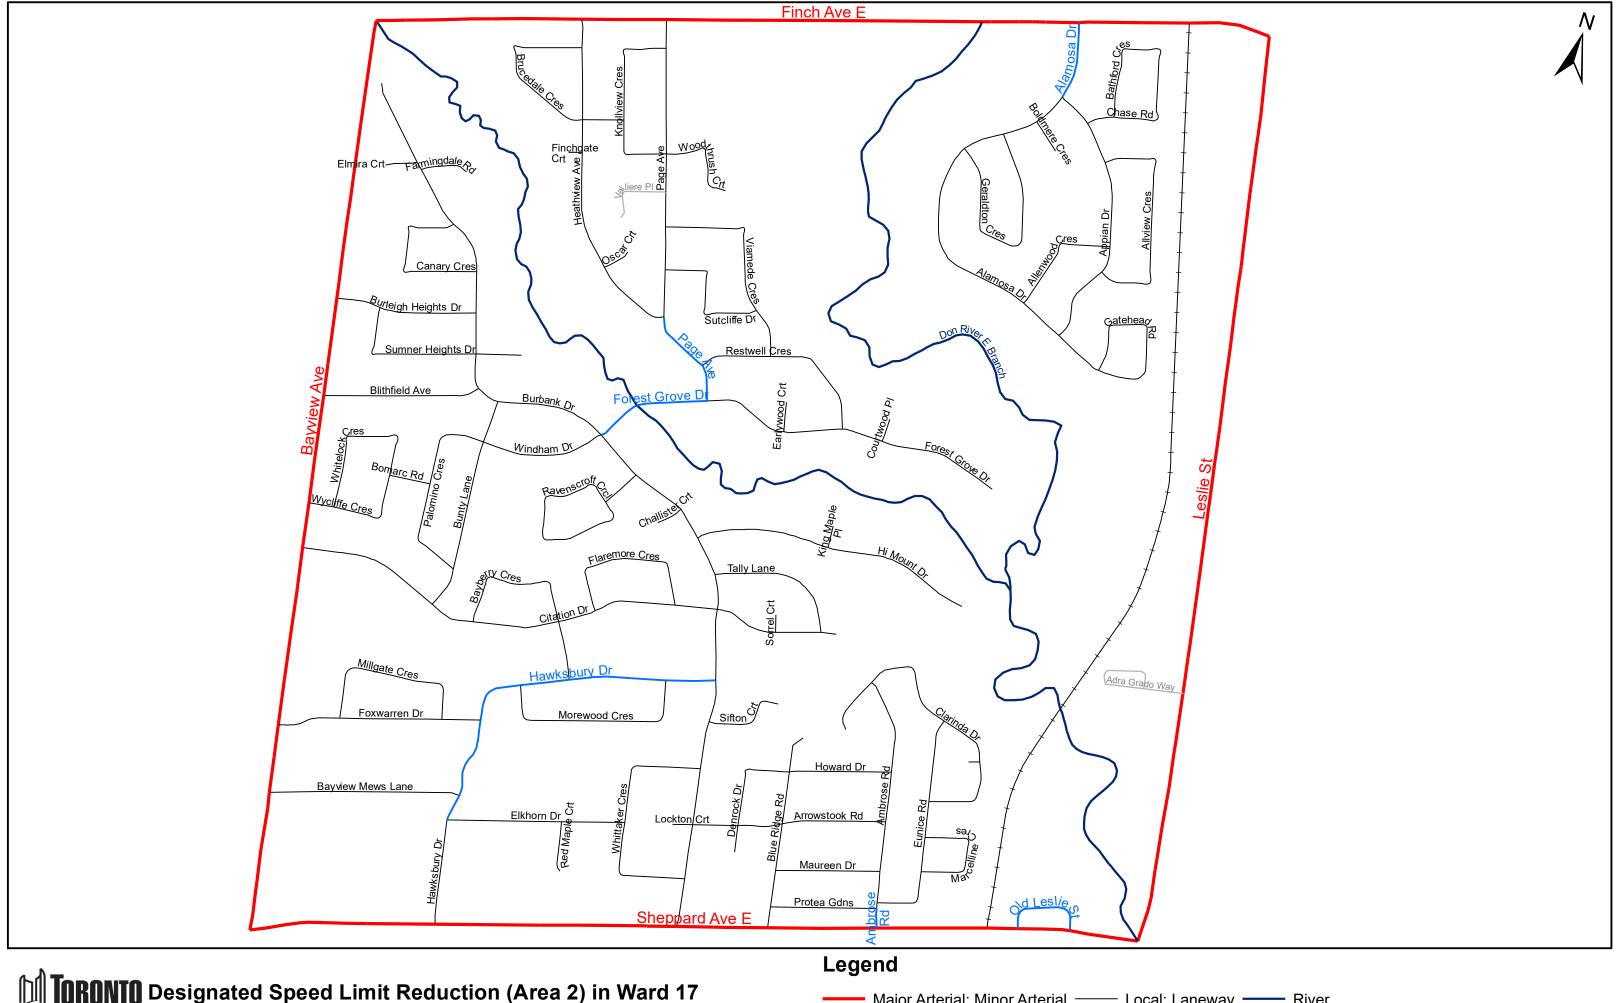

## Attachment 1 - Proposed Amendments to Speed Limits on Local roads and Public Lanes in Ward 17

1. Insert the following into Schedule XLV (Part 1) in § 950-1344 as follows:

| 1. Insert the following into Schedule XLV (Part 1) in § 950-1344 as follows: |                                                                                                                                                                                                                                                                |                                                                              |                                                                                                                                                                                                                                                                                                                                                                                                                                                                                                                                                                                                                                                                                                                                                                                                                                                                                                                                                                                                                                                                                                                                                                                                                                                                                                                                                                                                                                                                                                                                                                                                                                                                                                                                                                                                                                                                                                                                                                                                                                                                                                                 |              |                     |
|------------------------------------------------------------------------------|----------------------------------------------------------------------------------------------------------------------------------------------------------------------------------------------------------------------------------------------------------------|------------------------------------------------------------------------------|-----------------------------------------------------------------------------------------------------------------------------------------------------------------------------------------------------------------------------------------------------------------------------------------------------------------------------------------------------------------------------------------------------------------------------------------------------------------------------------------------------------------------------------------------------------------------------------------------------------------------------------------------------------------------------------------------------------------------------------------------------------------------------------------------------------------------------------------------------------------------------------------------------------------------------------------------------------------------------------------------------------------------------------------------------------------------------------------------------------------------------------------------------------------------------------------------------------------------------------------------------------------------------------------------------------------------------------------------------------------------------------------------------------------------------------------------------------------------------------------------------------------------------------------------------------------------------------------------------------------------------------------------------------------------------------------------------------------------------------------------------------------------------------------------------------------------------------------------------------------------------------------------------------------------------------------------------------------------------------------------------------------------------------------------------------------------------------------------------------------|--------------|---------------------|
| (Column 1)<br>Designated                                                     | (Column 2)                                                                                                                                                                                                                                                     | (Column 3)<br>North Limit/South Limit of                                     | (Column 4)                                                                                                                                                                                                                                                                                                                                                                                                                                                                                                                                                                                                                                                                                                                                                                                                                                                                                                                                                                                                                                                                                                                                                                                                                                                                                                                                                                                                                                                                                                                                                                                                                                                                                                                                                                                                                                                                                                                                                                                                                                                                                                      | (Column 5)   | (Column 6)          |
| Designated<br>Area Name                                                      | East Limit/West Limit of Designated Area                                                                                                                                                                                                                       | North Limit/South Limit of<br>Designated Area                                | Excluded Highways or Bridges                                                                                                                                                                                                                                                                                                                                                                                                                                                                                                                                                                                                                                                                                                                                                                                                                                                                                                                                                                                                                                                                                                                                                                                                                                                                                                                                                                                                                                                                                                                                                                                                                                                                                                                                                                                                                                                                                                                                                                                                                                                                                    | Speed (km/h) | Designated Area Map |
| (Area 1) in<br>Ward 17                                                       | East side of Bayview Avenue and West side of Leslie Street                                                                                                                                                                                                     | North side of Finch Avenue East<br>and South side of Steeles<br>Avenue East  | Cummer Avenue between Leslie Street and a point 30 metres east of Ruddington Drive<br>Lonergan Crescent between Bally Connor Crescent (North Intersection) and Bally Connor Crescent (South Intersection)                                                                                                                                                                                                                                                                                                                                                                                                                                                                                                                                                                                                                                                                                                                                                                                                                                                                                                                                                                                                                                                                                                                                                                                                                                                                                                                                                                                                                                                                                                                                                                                                                                                                                                                                                                                                                                                                                                       | 30           | (Area 1) in Ward 17 |
| (Area 2) in<br>Ward 17                                                       | East side of Bayview Avenue and West side of Leslie Street                                                                                                                                                                                                     | South side of Finch Avenue East and North side of Sheppard Avenue East       | Alamosa Drive between Finch Avenue East and Gatehead Road (East Intersection) Ambrose Road between Sheppard Avenue East and Clainda Drive Forest Grove Drive between Burbank Drive and the east end of Forest Grove Drive Hawksbury Drive between Ekhorn Drive and Burbank Roap Old Lesles Street between Esther Shiner Boulevard and Sheppard Avenue East (westbound) Page Avenue between Hasthrive Avenue and Forest Grove Drive Adra Grado Way between Okra Tomar Cres and Lesle Street Orar Tomar Crescent between Ards Grado Way (West Intersection) and Adra Grado Way (East Intersection) Valliere Place between Page Avenue and west end of Valliere Place                                                                                                                                                                                                                                                                                                                                                                                                                                                                                                                                                                                                                                                                                                                                                                                                                                                                                                                                                                                                                                                                                                                                                                                                                                                                                                                                                                                                                                              | 30           | (Area 2) in Ward 17 |
| (Area 3) in<br>Ward 17                                                       | East side of Bayview Avenue and West side of Leslie Street                                                                                                                                                                                                     | South side of Sheppard Avenue<br>East and North side of Highway<br>401 C W   | Old Lesie Street between Lesie Station Bus Loop(Did Lesie Street and Sheppard Avenue East (eastbound)<br>Eather Shiner Boulevard between Provost Drive and Lesie Street<br>Provost Drive between Sheppard Avenue East and south end of Provost Drive<br>Thomas Clark Way between Barberry Place and Rean Drive                                                                                                                                                                                                                                                                                                                                                                                                                                                                                                                                                                                                                                                                                                                                                                                                                                                                                                                                                                                                                                                                                                                                                                                                                                                                                                                                                                                                                                                                                                                                                                                                                                                                                                                                                                                                  | 30           | (Area 3) in Ward 17 |
| (Area 4) in<br>Ward 17                                                       | East side of Leslie Street and West side of<br>Don Mills Road                                                                                                                                                                                                  | South side of Sheppard Avenue<br>East and North side of Highway<br>401 X W   | Havenbrook Boulevard between Don Mills Road and Shaughnessy Boulevard<br>Shaughnessy Boulevard between Havenbrook Boulevard and Sheppard Avenue East                                                                                                                                                                                                                                                                                                                                                                                                                                                                                                                                                                                                                                                                                                                                                                                                                                                                                                                                                                                                                                                                                                                                                                                                                                                                                                                                                                                                                                                                                                                                                                                                                                                                                                                                                                                                                                                                                                                                                            | 30           | (Area 4) in Ward 17 |
| (Area 5) in<br>Ward 17                                                       | East side of Don Mills Road and West side of Victoria Park Avenue                                                                                                                                                                                              | South side of Sheppard Avenue<br>East and North side of Highway<br>401 X W   | Consumers Road between Sheppard Avenue East and Yorkland Boulevard Consumers Road between Yorkland Boulevard and Victoria Park Avenue Parkway Forset Drive between Don Mills Road and Sheppard Avenue East Yorkland Boulevard between Yorkland Road and Consumers Road Yorkland Boulevard between Sheppard Avenue East and Yorkland Boulevard Ann O'Reilly Road Black Oak Road between Sheppard Avenue East and Yorkland Boulevard Ann O'Reilly Road Black Oak Road between Sheppard Avenue East and Fark Avenue Easther Cutler Road between Sheppard Avenue East and Black Coak Road Helen Lu Road Delween Don Mills Road and Forest Manor Road Lansing Square between Sellers Road and Forest Manor Road Lansing Square between Don Mills Road and Forest Manor Road Standard Forest Road Standard Forest Road Standard Road Road Standard Road Road Road Road Road Road Road Roa | 30           | (Area 5) in Ward 17 |
| (Area 6) in<br>Ward 17                                                       | East side of Leslie Street and West side of<br>Don Mills Road between Finch Avenue East<br>and Don Mills Road East; Don Mills Road<br>East between Don Mills Road (south<br>intersection) and Don Mills Road (south<br>intersection). D                        | South side of Finch Avenue East<br>and North side of Sheppard<br>Avenue East | Don Mills Road West between Van Home Avenue and Esterbrooke Avenue Esterbrooke Avenue between Shaughnessy Boulevard and Don Mills Road Leith Hill Road between Don Mills Road and Shaughnessy Boulevard Liuus Road between Finch Avenue East and Seneca Hill Drive Nymark Avenue between Lesie Sirber and Shaughnessy Boulevard Seneca Hill Drive between Finch Avenue East and Van Home Avenue Saneda Hill Drive between Finch Avenue East and Van Home Avenue Shaughnessy Boulevard between Shegpard Avenue East and Van Home Avenue Van Horne Avenue between Lesie Street and Don Mills Road                                                                                                                                                                                                                                                                                                                                                                                                                                                                                                                                                                                                                                                                                                                                                                                                                                                                                                                                                                                                                                                                                                                                                                                                                                                                                                                                                                                                                                                                                                                 | 30           | (Area 6) in Ward 17 |
| (Area 7) in<br>Ward 17                                                       | East side of Don Mills Road; Don Mills Road<br>East between Don Mills Road (north<br>intersection) and Don Mills Road (south<br>intersection). Don Mills Road between<br>Fairview Mall Drive and Sheppard Avenue<br>East and West side of Victoria Park Avenue | North side of Sheppard Avenue<br>East and South side of Finch<br>Avenue East | Brian Drive between Sheppard Avenue East and Van Horne Avenue Fairview Mail Drive between Don Mills Road and Sheppard Avenue East Godstone Road between Fairview Drive and Kingslake Road Kingslake Road between Godstone Road and Seneca Hill Drive Old Sheppard Avenue between Brian Drive and Victoria Park Avenue Pleasant View Drive between Brian Drive and Victoria Park Avenue Seneca Hill Drive between Drian Drive and Victoria Park Avenue Seneca Hill Drive between Drian Mils Road and Finch Avenue East Van Horne Avenue between Don Mills Road and Finch Vareuse East Van Horne Avenue between Don Mills Road and Finch Vareuse East                                                                                                                                                                                                                                                                                                                                                                                                                                                                                                                                                                                                                                                                                                                                                                                                                                                                                                                                                                                                                                                                                                                                                                                                                                                                                                                                                                                                                                                             | 30           | (Area 7) in Ward 17 |
| (Area 8) in<br>Ward 17                                                       | East side of Leslie Street and West side of<br>Don Mills Road                                                                                                                                                                                                  | North side of Finch Avenue East<br>and South side of Steeles<br>Avenue East  | Brahms Avenue between Finch Avenue East and a point 365.7 metres south of McNicoll Avenue<br>Clansman Boulevard between Leslie Street and McNicoll Avenue<br>McNicoll Avenue between Leslie Street and Don Mills Road<br>Queen Magdalene Place between McNicoll Avenue and end of Queen Magdalene Place                                                                                                                                                                                                                                                                                                                                                                                                                                                                                                                                                                                                                                                                                                                                                                                                                                                                                                                                                                                                                                                                                                                                                                                                                                                                                                                                                                                                                                                                                                                                                                                                                                                                                                                                                                                                         | 30           | (Area 8) in Ward 17 |
| (Area 9) in<br>Ward 17                                                       | East side of Don Mills Road and West side of Victoria Park Avenue                                                                                                                                                                                              | North side of Finch Avenue East<br>and South side of Steeles<br>Avenue East  | Cherokee Boulevard between Finch Avenue East and Yucatan Road Cherokee Boulevard between Shawnee Cride (northwest intersection) and Yucatan Road Cherokee Boulevard between Don Mils Road and Freshmeadow Drive Freshmeadow Drive between Townsend Road and Citifhwood Road Gordon Baker Road and Sentender House Last and Victoria Park Avenue Harold Crawns Crescent between Gordon Baker Road and McNicoll Avenue McNicoll Avenue between Dor Mils Road and Victoria Park Avenue Pawnee Avenue between Dor Mils Road and Victoria Park Avenue Pawnee Avenue between Cherokee Koulevaer and Cherokee Boulevard (northwest intersection) and Cherokee Boulevard (southeast intersection) Skymark Drive between Finch Avenue East and Don Mills Road Tempo Avenue between Harold Evans Crossent and Victoria Park Avenue Townsend Road between Freshmeadow Drive and Steeles Avenue East                                                                                                                                                                                                                                                                                                                                                                                                                                                                                                                                                                                                                                                                                                                                                                                                                                                                                                                                                                                                                                                                                                                                                                                                                        | 30           | (Area 9) in Ward 17 |