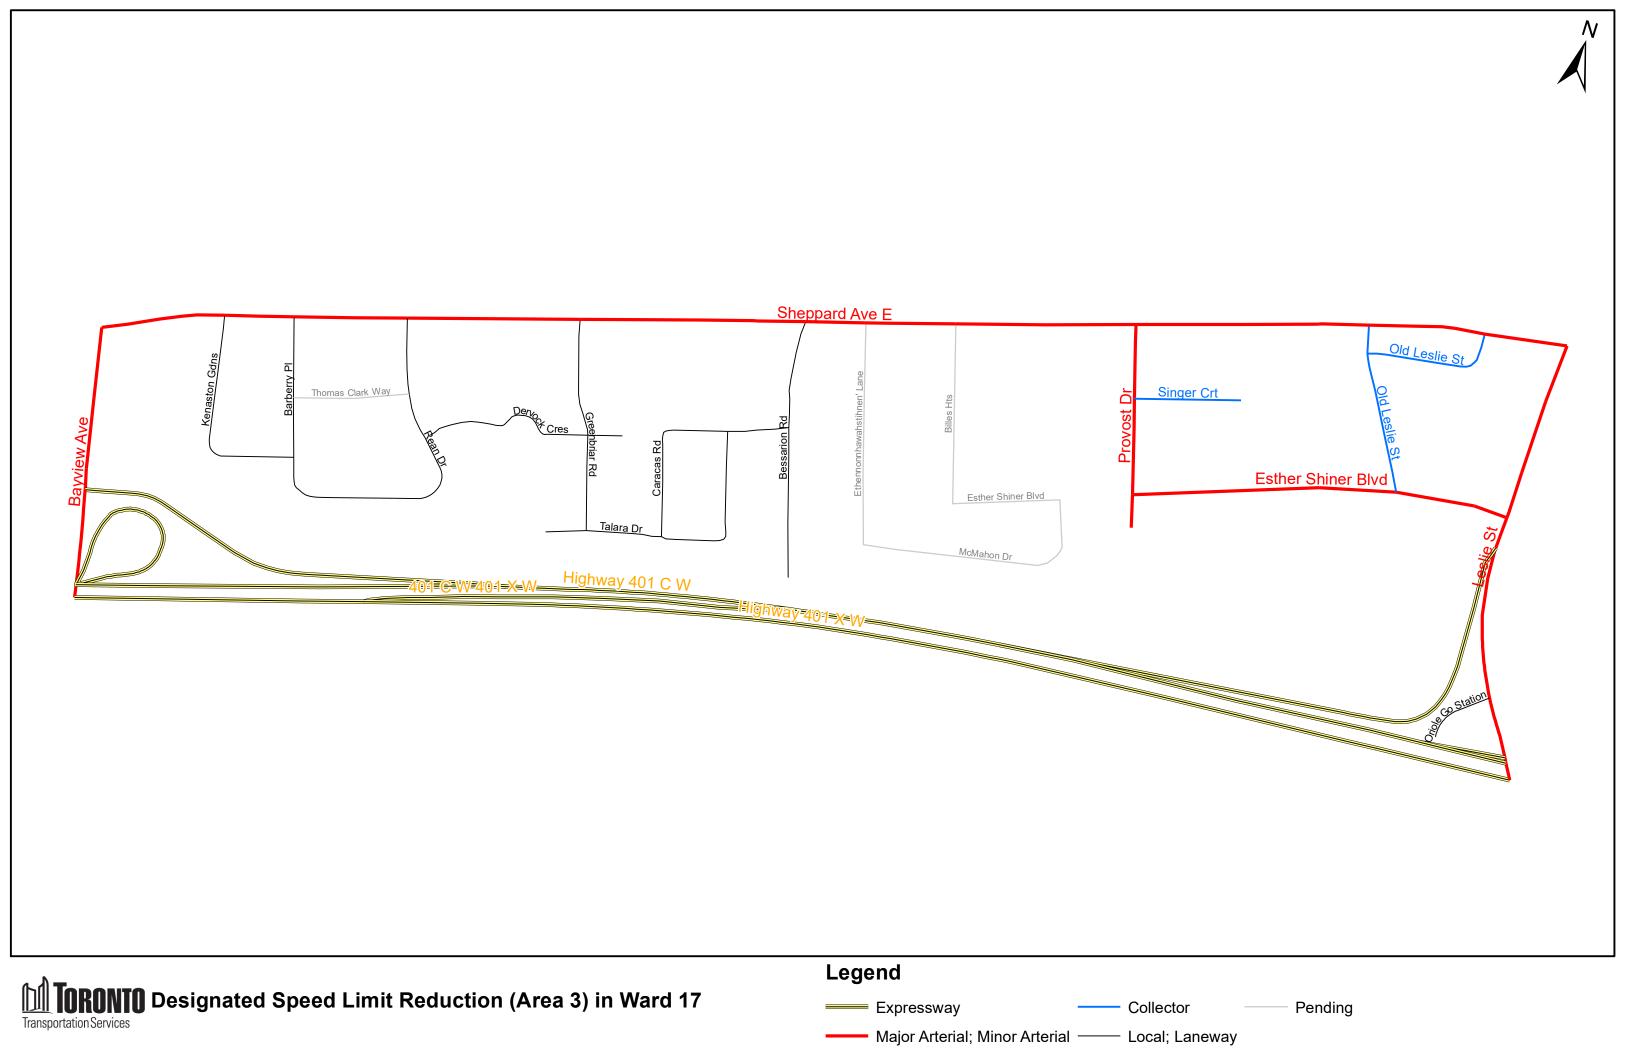

## Attachment 1 - Proposed Amendments to Speed Limits on Local roads and Public Lanes in Ward 17

1. Insert the following into Schedule XLV (Part 1) in § 950-1344 as follows:

| 1. Insert the following into Schedule XLV (Part 1) in § 950-1344 as follows: |                                                                                                                                                                                                                                                                |                                                                              |                                                                                                                                                                                                                                                                                                                                                                                                                                                                                                                                                                                                                                                                                                                                                                                                                                                                                                                                                                                                                                                                                                                                                                                                                                                                                                                                                                                                                                                                                                                                                                                                                                                                                                                                                                                                                                                                                                                                                                                                                                                                                                                 |              |                     |
|------------------------------------------------------------------------------|----------------------------------------------------------------------------------------------------------------------------------------------------------------------------------------------------------------------------------------------------------------|------------------------------------------------------------------------------|-----------------------------------------------------------------------------------------------------------------------------------------------------------------------------------------------------------------------------------------------------------------------------------------------------------------------------------------------------------------------------------------------------------------------------------------------------------------------------------------------------------------------------------------------------------------------------------------------------------------------------------------------------------------------------------------------------------------------------------------------------------------------------------------------------------------------------------------------------------------------------------------------------------------------------------------------------------------------------------------------------------------------------------------------------------------------------------------------------------------------------------------------------------------------------------------------------------------------------------------------------------------------------------------------------------------------------------------------------------------------------------------------------------------------------------------------------------------------------------------------------------------------------------------------------------------------------------------------------------------------------------------------------------------------------------------------------------------------------------------------------------------------------------------------------------------------------------------------------------------------------------------------------------------------------------------------------------------------------------------------------------------------------------------------------------------------------------------------------------------|--------------|---------------------|
| (Column 1)<br>Designated                                                     | (Column 2)                                                                                                                                                                                                                                                     | (Column 3)<br>North Limit/South Limit of                                     | (Column 4)                                                                                                                                                                                                                                                                                                                                                                                                                                                                                                                                                                                                                                                                                                                                                                                                                                                                                                                                                                                                                                                                                                                                                                                                                                                                                                                                                                                                                                                                                                                                                                                                                                                                                                                                                                                                                                                                                                                                                                                                                                                                                                      | (Column 5)   | (Column 6)          |
| Designated<br>Area Name                                                      | East Limit/West Limit of Designated Area                                                                                                                                                                                                                       | North Limit/South Limit of<br>Designated Area                                | Excluded Highways or Bridges                                                                                                                                                                                                                                                                                                                                                                                                                                                                                                                                                                                                                                                                                                                                                                                                                                                                                                                                                                                                                                                                                                                                                                                                                                                                                                                                                                                                                                                                                                                                                                                                                                                                                                                                                                                                                                                                                                                                                                                                                                                                                    | Speed (km/h) | Designated Area Map |
| (Area 1) in<br>Ward 17                                                       | East side of Bayview Avenue and West side of Leslie Street                                                                                                                                                                                                     | North side of Finch Avenue East<br>and South side of Steeles<br>Avenue East  | Cummer Avenue between Leslie Street and a point 30 metres east of Ruddington Drive<br>Lonergan Crescent between Bally Connor Crescent (North Intersection) and Bally Connor Crescent (South Intersection)                                                                                                                                                                                                                                                                                                                                                                                                                                                                                                                                                                                                                                                                                                                                                                                                                                                                                                                                                                                                                                                                                                                                                                                                                                                                                                                                                                                                                                                                                                                                                                                                                                                                                                                                                                                                                                                                                                       | 30           | (Area 1) in Ward 17 |
| (Area 2) in<br>Ward 17                                                       | East side of Bayview Avenue and West side of Leslie Street                                                                                                                                                                                                     | South side of Finch Avenue East and North side of Sheppard Avenue East       | Alamosa Drive between Finch Avenue East and Gatehead Road (East Intersection) Ambrose Road between Sheppard Avenue East and Clainda Drive Forest Grove Drive between Burbank Drive and the east end of Forest Grove Drive Hawksbury Drive between Ekhorn Drive and Burbank Roap Old Lesles Street between Esther Shiner Boulevard and Sheppard Avenue East (westbound) Page Avenue between Hasthrive Avenue and Forest Grove Drive Adra Grado Way between Okra Tomar Cres and Lesle Street Orar Tomar Crescent between Ards Grado Way (West Intersection) and Adra Grado Way (East Intersection) Valliere Place between Page Avenue and west end of Valliere Place                                                                                                                                                                                                                                                                                                                                                                                                                                                                                                                                                                                                                                                                                                                                                                                                                                                                                                                                                                                                                                                                                                                                                                                                                                                                                                                                                                                                                                              | 30           | (Area 2) in Ward 17 |
| (Area 3) in<br>Ward 17                                                       | East side of Bayview Avenue and West side of Leslie Street                                                                                                                                                                                                     | South side of Sheppard Avenue<br>East and North side of Highway<br>401 C W   | Old Lesie Street between Lesie Station Bus Loop(Did Lesie Street and Sheppard Avenue East (eastbound)<br>Eather Shiner Boulevard between Provost Drive and Lesie Street<br>Provost Drive between Sheppard Avenue East and south end of Provost Drive<br>Thomas Clark Way between Barberry Place and Rean Drive                                                                                                                                                                                                                                                                                                                                                                                                                                                                                                                                                                                                                                                                                                                                                                                                                                                                                                                                                                                                                                                                                                                                                                                                                                                                                                                                                                                                                                                                                                                                                                                                                                                                                                                                                                                                  | 30           | (Area 3) in Ward 17 |
| (Area 4) in<br>Ward 17                                                       | East side of Leslie Street and West side of<br>Don Mills Road                                                                                                                                                                                                  | South side of Sheppard Avenue<br>East and North side of Highway<br>401 X W   | Havenbrook Boulevard between Don Mills Road and Shaughnessy Boulevard<br>Shaughnessy Boulevard between Havenbrook Boulevard and Sheppard Avenue East                                                                                                                                                                                                                                                                                                                                                                                                                                                                                                                                                                                                                                                                                                                                                                                                                                                                                                                                                                                                                                                                                                                                                                                                                                                                                                                                                                                                                                                                                                                                                                                                                                                                                                                                                                                                                                                                                                                                                            | 30           | (Area 4) in Ward 17 |
| (Area 5) in<br>Ward 17                                                       | East side of Don Mills Road and West side of Victoria Park Avenue                                                                                                                                                                                              | South side of Sheppard Avenue<br>East and North side of Highway<br>401 X W   | Consumers Road between Sheppard Avenue East and Yorkland Boulevard Consumers Road between Yorkland Boulevard and Victoria Park Avenue Parkway Forset Drive between Don Mills Road and Sheppard Avenue East Yorkland Boulevard between Yorkland Road and Consumers Road Yorkland Boulevard between Sheppard Avenue East and Yorkland Boulevard Ann O'Reilly Road Black Oak Road between Sheppard Avenue East and Yorkland Boulevard Ann O'Reilly Road Black Oak Road between Sheppard Avenue East and Fark Avenue Easther Cutler Road between Sheppard Avenue East and Black Coak Road Helen Lu Road Delween Don Mills Road and Forest Manor Road Lansing Square between Sellers Road and Forest Manor Road Lansing Square between Don Mills Road and Forest Manor Road Standard Forest Road Standard Forest Road Standard Road Road Standard Road Road Road Road Road Road Road Roa | 30           | (Area 5) in Ward 17 |
| (Area 6) in<br>Ward 17                                                       | East side of Leslie Street and West side of<br>Don Mills Road between Finch Avenue East<br>and Don Mills Road East; Don Mills Road<br>East between Don Mills Road (south<br>intersection) and Don Mills Road (south<br>intersection). D                        | South side of Finch Avenue East<br>and North side of Sheppard<br>Avenue East | Don Mills Road West between Van Home Avenue and Esterbrooke Avenue Esterbrooke Avenue between Shaughnessy Boulevard and Don Mills Road Leith Hill Road between Don Mills Road and Shaughnessy Boulevard Liuus Road between Finch Avenue East and Seneca Hill Drive Nymark Avenue between Lesie Sirber and Shaughnessy Boulevard Seneca Hill Drive between Finch Avenue East and Van Home Avenue Saneda Hill Drive between Finch Avenue East and Van Home Avenue Shaughnessy Boulevard between Shegpard Avenue East and Van Home Avenue Van Horne Avenue between Lesie Street and Don Mills Road                                                                                                                                                                                                                                                                                                                                                                                                                                                                                                                                                                                                                                                                                                                                                                                                                                                                                                                                                                                                                                                                                                                                                                                                                                                                                                                                                                                                                                                                                                                 | 30           | (Area 6) in Ward 17 |
| (Area 7) in<br>Ward 17                                                       | East side of Don Mills Road; Don Mills Road<br>East between Don Mills Road (north<br>intersection) and Don Mills Road (south<br>intersection). Don Mills Road between<br>Fairview Mall Drive and Sheppard Avenue<br>East and West side of Victoria Park Avenue | North side of Sheppard Avenue<br>East and South side of Finch<br>Avenue East | Brian Drive between Sheppard Avenue East and Van Horne Avenue Fairview Mail Drive between Don Mills Road and Sheppard Avenue East Godstone Road between Fairview Drive and Kingslake Road Kingslake Road between Godstone Road and Seneca Hill Drive Old Sheppard Avenue between Brian Drive and Victoria Park Avenue Pleasant View Drive between Brian Drive and Victoria Park Avenue Seneca Hill Drive between Drian Drive and Victoria Park Avenue Seneca Hill Drive between Drian Mils Road and Finch Avenue East Van Horne Avenue between Don Mills Road and Finch Vareuse East Van Horne Avenue between Don Mills Road and Finch Vareuse East                                                                                                                                                                                                                                                                                                                                                                                                                                                                                                                                                                                                                                                                                                                                                                                                                                                                                                                                                                                                                                                                                                                                                                                                                                                                                                                                                                                                                                                             | 30           | (Area 7) in Ward 17 |
| (Area 8) in<br>Ward 17                                                       | East side of Leslie Street and West side of<br>Don Mills Road                                                                                                                                                                                                  | North side of Finch Avenue East<br>and South side of Steeles<br>Avenue East  | Brahms Avenue between Finch Avenue East and a point 365.7 metres south of McNicoll Avenue<br>Clansman Boulevard between Leslie Street and McNicoll Avenue<br>McNicoll Avenue between Leslie Street and Don Mills Road<br>Queen Magdalene Place between McNicoll Avenue and end of Queen Magdalene Place                                                                                                                                                                                                                                                                                                                                                                                                                                                                                                                                                                                                                                                                                                                                                                                                                                                                                                                                                                                                                                                                                                                                                                                                                                                                                                                                                                                                                                                                                                                                                                                                                                                                                                                                                                                                         | 30           | (Area 8) in Ward 17 |
| (Area 9) in<br>Ward 17                                                       | East side of Don Mills Road and West side of Victoria Park Avenue                                                                                                                                                                                              | North side of Finch Avenue East<br>and South side of Steeles<br>Avenue East  | Cherokee Boulevard between Finch Avenue East and Yucatan Road Cherokee Boulevard between Shawnee Cride (northwest intersection) and Yucatan Road Cherokee Boulevard between Don Mils Road and Freshmeadow Drive Freshmeadow Drive between Townsend Road and Citifhwood Road Gordon Baker Road and Sentender House Last and Victoria Park Avenue Harold Crawns Crescent between Gordon Baker Road and McNicoll Avenue McNicoll Avenue between Dor Mils Road and Victoria Park Avenue Pawnee Avenue between Dor Mils Road and Victoria Park Avenue Pawnee Avenue between Cherokee Koulevaer and Cherokee Boulevard (northwest intersection) and Cherokee Boulevard (southeast intersection) Skymark Drive between Finch Avenue East and Don Mills Road Tempo Avenue between Harold Evans Crossent and Victoria Park Avenue Townsend Road between Freshmeadow Drive and Steeles Avenue East                                                                                                                                                                                                                                                                                                                                                                                                                                                                                                                                                                                                                                                                                                                                                                                                                                                                                                                                                                                                                                                                                                                                                                                                                        | 30           | (Area 9) in Ward 17 |