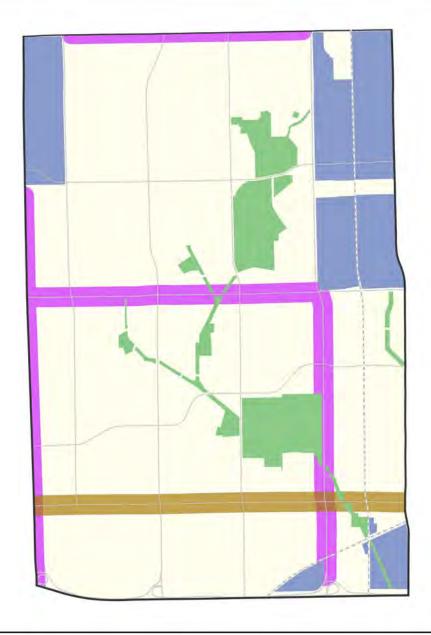

Ward: Don Valley North

Toronto Official Plan Map 2: Urban Structure with Proposed New Avenues

Centres

Downtown and Centreal
Waterfront

Employment Areas
Green Space System

Avenues

Proposed New Avenues
Proposed New Avenues
through Jane Finch
Secondary Plan
Major Streets

Ward: Don Valley West

Toronto Official Plan Map 2: Urban Structure with Proposed New Avenues

Centres

Downtown and Centreal
Waterfront

Employment Areas
Green Space System

Avenues

Proposed New Avenues

Proposed New Avenues

through Jane Finch
Secondary Plan

Major Streets

Ward: Eglinton-Lawrence

Toronto Official Plan Map 2: Urban Structure with Proposed New Avenues

Ward: Etobicoke-Lakeshore

Toronto Official Plan Map 2: Urban Structure with Proposed New Avenues