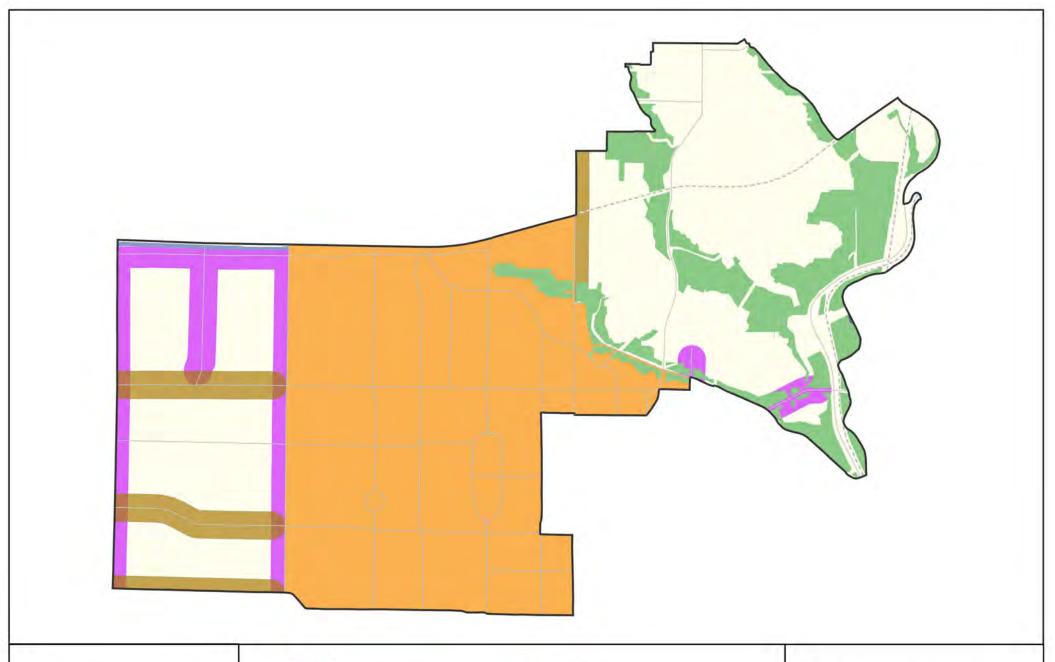

Ward: Don Valley North

Toronto Official Plan Map 2: Urban Structure with Proposed New Avenues

Centres

Downtown and Centreal
Waterfront

Employment Areas
Green Space System

Avenues

Proposed New Avenues
Proposed New Avenues
through Jane Finch
Secondary Plan
Major Streets

Ward: Don Valley West

Toronto Official Plan Map 2: Urban Structure with Proposed New Avenues

Centres

Downtown and Centreal
Waterfront

Employment Areas
Green Space System

Avenues

Proposed New Avenues

Proposed New Avenues

through Jane Finch
Secondary Plan

Major Streets

Ward: Eglinton-Lawrence

Toronto Official Plan Map 2: Urban Structure with Proposed New Avenues

Ward: Etobicoke-Lakeshore

Toronto Official Plan Map 2: Urban Structure with Proposed New Avenues