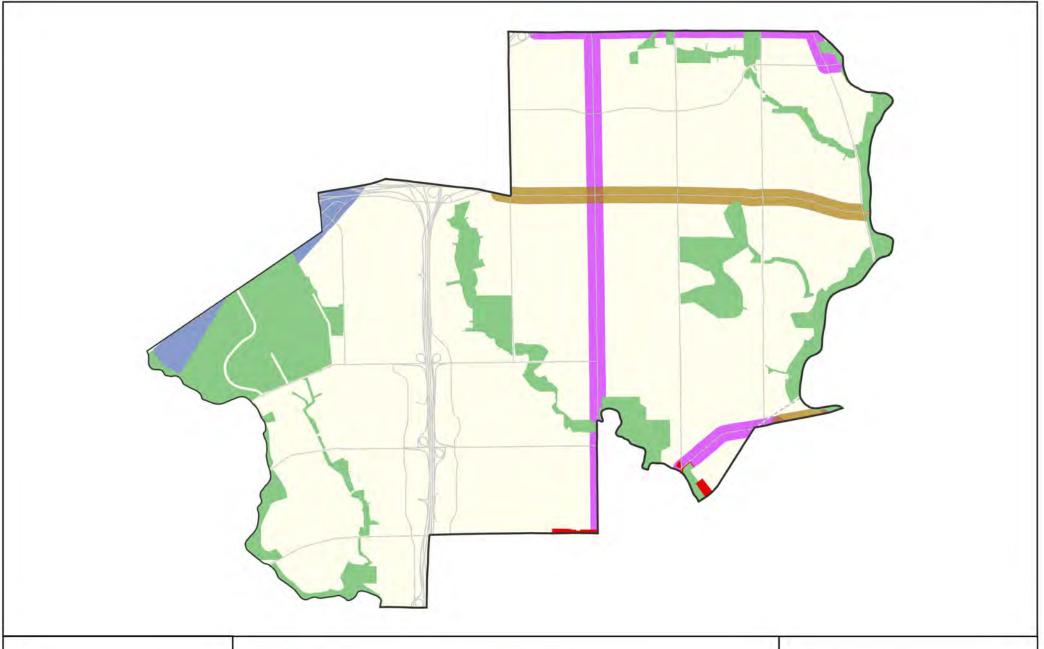

Ward: Beaches-East York

Toronto Official Plan Map 2: Urban Structure with Proposed New Avenues

Ward: Davenport

Toronto Official Plan Map 2: Urban Structure with Proposed New Avenues

Ward: Don Valley East

Toronto Official Plan Map 2: Urban Structure with Proposed New Avenues

Ward: Don Valley North

Toronto Official Plan Map 2: Urban Structure with Proposed New Avenues

Centres

Downtown and Centreal
Waterfront

Employment Areas
Green Space System

Avenues

Proposed New Avenues
Proposed New Avenues
through Jane Finch
Secondary Plan
Major Streets

Ward: Don Valley West

Toronto Official Plan Map 2: Urban Structure with Proposed New Avenues

Centres

Downtown and Centreal
Waterfront

Employment Areas
Green Space System

Avenues

Proposed New Avenues

Proposed New Avenues

through Jane Finch
Secondary Plan

Major Streets

Ward: Eglinton-Lawrence

Toronto Official Plan Map 2: Urban Structure with Proposed New Avenues

Ward: Etobicoke-Lakeshore

Toronto Official Plan Map 2: Urban Structure with Proposed New Avenues

Ward: Etobicoke Centre

Toronto Official Plan Map 2: Urban Structure with Proposed New Avenues

Ward: Etobicoke North

Toronto Official Plan Map 2: Urban Structure with Proposed New Avenues

Ward: Humber River-Black Creek

Toronto Official Plan Map 2: Urban Structure with Proposed New Avenues

Ward: Parkdale-High Park

Toronto Official Plan Map 2: Urban Structure with Proposed New Avenues

Ward: Scarborough-Agincourt

Toronto Official Plan Map 2: Urban Structure with Proposed New Avenues

Ward: Scarborough-Guildwood

Toronto Official Plan Map 2: Urban Structure with Proposed New Avenues

Ward: Scarborough-Rouge Park

Toronto Official Plan Map 2: Urban Structure with Proposed New Avenues

Ward: Scarborough Centre

Toronto Official Plan Map 2: Urban Structure with Proposed New Avenues

Ward: Scarborough North

Toronto Official Plan Map 2: Urban Structure with Proposed New Avenues

Ward: Scarborough Southwest

Toronto Official Plan Map 2: Urban Structure with Proposed New Avenues

Ward: Spadina-Fort York

Toronto Official Plan Map 2: Urban Structure with Proposed New Avenues

Ward: Toronto-Danforth

Toronto Official Plan Map 2: Urban Structure with Proposed New Avenues

Ward: Toronto-St. Paul's

Toronto Official Plan Map 2: Urban Structure with Proposed New Avenues

Centres

Downtown and Centreal
Waterfront

Employment Areas

Green Space System

Avenues

Proposed New Avenues
through Jane Finch
Secondary Plan
Major Streets

Ward: Toronto Centre

Toronto Official Plan Map 2: Urban Structure with Proposed New Avenues

Ward: University-Rosedale

Toronto Official Plan Map 2: Urban Structure with Proposed New Avenues

Ward: Willowdale

Toronto Official Plan Map 2: Urban Structure with Proposed New Avenues

Ward: York Centre

Toronto Official Plan Map 2: Urban Structure with Proposed New Avenues

Ward: York South-Weston

Toronto Official Plan Map 2: Urban Structure with Proposed New Avenues