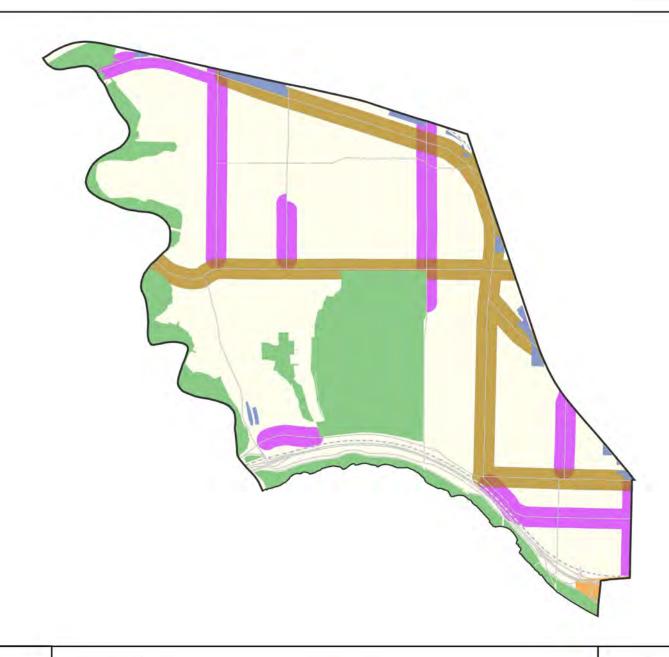

Ward: Don Valley North

Toronto Official Plan Map 2: Urban Structure with Proposed New Avenues

Centres

Downtown and Centreal
Waterfront

Employment Areas
Green Space System

Avenues

Proposed New Avenues
Proposed New Avenues
through Jane Finch
Secondary Plan
Major Streets

Ward: Don Valley West

Toronto Official Plan Map 2: Urban Structure with Proposed New Avenues

Centres

Downtown and Centreal
Waterfront

Employment Areas
Green Space System

Avenues

Proposed New Avenues

Proposed New Avenues

through Jane Finch
Secondary Plan

Major Streets

Ward: Eglinton-Lawrence

Toronto Official Plan Map 2: Urban Structure with Proposed New Avenues

Ward: Etobicoke-Lakeshore

Toronto Official Plan Map 2: Urban Structure with Proposed New Avenues