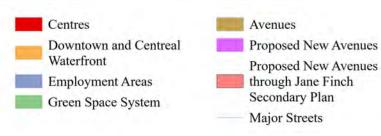

Ward: Don Valley North

Toronto Official Plan Map 2: Urban Structure with Proposed New Avenues

Centres

Downtown and Centreal
Waterfront

Employment Areas
Green Space System

Avenues

Proposed New Avenues
Proposed New Avenues
through Jane Finch
Secondary Plan
Major Streets

Ward: Don Valley West

Toronto Official Plan Map 2: Urban Structure with Proposed New Avenues

Centres

Downtown and Centreal
Waterfront

Employment Areas
Green Space System

Avenues

Proposed New Avenues

Proposed New Avenues