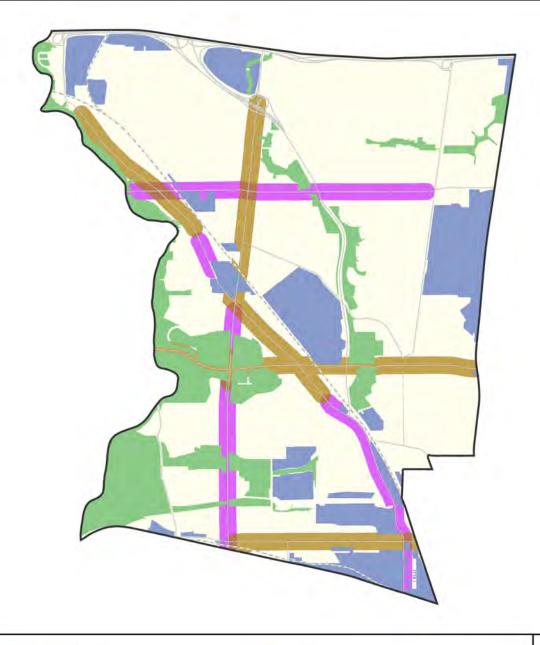

Ward: Don Valley North

Toronto Official Plan Map 2: Urban Structure with Proposed New Avenues

Centres

Downtown and Centreal
Waterfront

Employment Areas
Green Space System

Avenues

Proposed New Avenues
Proposed New Avenues
through Jane Finch
Secondary Plan
Major Streets

Ward: Don Valley West

Toronto Official Plan Map 2: Urban Structure with Proposed New Avenues

Centres

Downtown and Centreal
Waterfront

Employment Areas
Green Space System

Avenues

Proposed New Avenues

Proposed New Avenues

through Jane Finch
Secondary Plan

Major Streets

Ward: Eglinton-Lawrence

Toronto Official Plan Map 2: Urban Structure with Proposed New Avenues

Ward: Etobicoke-Lakeshore

Toronto Official Plan Map 2: Urban Structure with Proposed New Avenues

Toronto Official Plan Map 2: Urban Structure with Proposed New Avenues

Centres

Downtown and Centreal
Waterfront

Employment Areas

Green Space System

Avenues

Proposed New Avenues
through Jane Finch
Secondary Plan
Major Streets