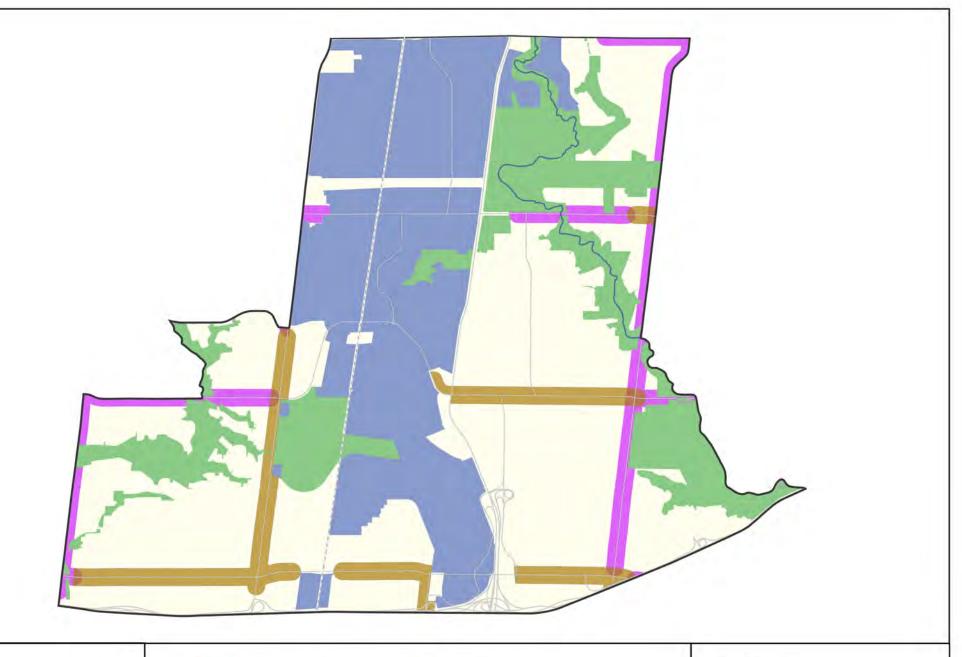

Ward: Don Valley North

Toronto Official Plan Map 2: Urban Structure with Proposed New Avenues

Centres

Downtown and Centreal
Waterfront

Employment Areas
Green Space System

Avenues

Proposed New Avenues
Proposed New Avenues
through Jane Finch
Secondary Plan
Major Streets

Ward: Don Valley West

Toronto Official Plan Map 2: Urban Structure with Proposed New Avenues

Centres

Downtown and Centreal
Waterfront

Employment Areas
Green Space System

Avenues

Proposed New Avenues

Proposed New Avenues

through Jane Finch
Secondary Plan

Major Streets

Ward: Eglinton-Lawrence

Toronto Official Plan Map 2: Urban Structure with Proposed New Avenues

Ward: Etobicoke-Lakeshore

Toronto Official Plan Map 2: Urban Structure with Proposed New Avenues