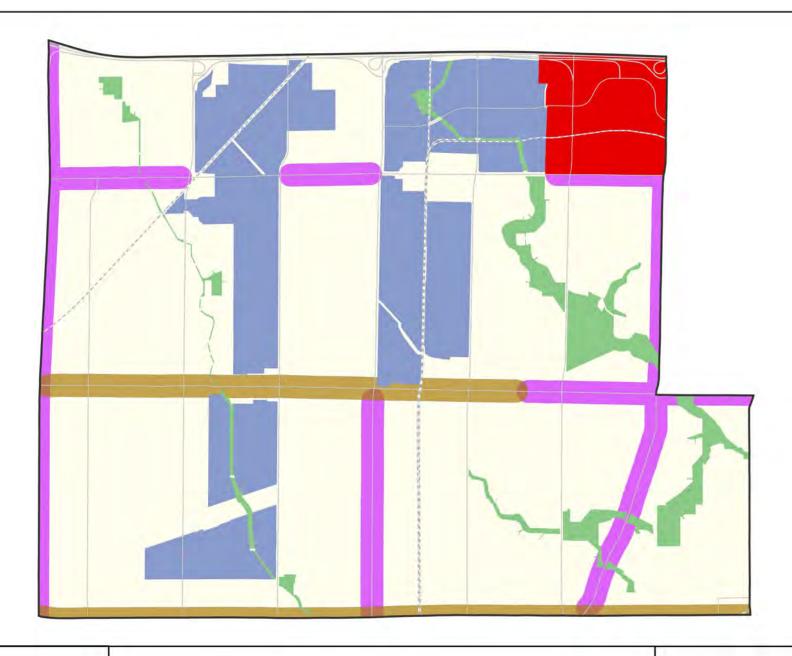

Ward: Don Valley West

Toronto Official Plan Map 2: Urban Structure with Proposed New Avenues

Centres

Downtown and Centreal
Waterfront

Employment Areas
Green Space System

Avenues

Proposed New Avenues

Proposed New Avenues

through Jane Finch
Secondary Plan

Major Streets

Ward: Eglinton-Lawrence

Toronto Official Plan Map 2: Urban Structure with Proposed New Avenues

Ward: Etobicoke-Lakeshore

Toronto Official Plan Map 2: Urban Structure with Proposed New Avenues