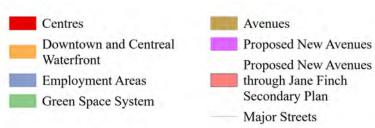

Ward: Beaches-East York

Toronto Official Plan Map 2: Urban Structure with Proposed New Avenues

Ward: Davenport

Toronto Official Plan Map 2: Urban Structure with Proposed New Avenues

Ward: Don Valley East

Toronto Official Plan Map 2: Urban Structure with Proposed New Avenues

Ward: Don Valley North

Toronto Official Plan Map 2: Urban Structure with Proposed New Avenues

Centres

Downtown and Centreal
Waterfront

Employment Areas
Green Space System

Avenues

Proposed New Avenues
Proposed New Avenues
through Jane Finch
Secondary Plan
Major Streets

Ward: Don Valley West

Toronto Official Plan Map 2: Urban Structure with Proposed New Avenues

Centres

Downtown and Centreal
Waterfront

Employment Areas
Green Space System

Avenues

Proposed New Avenues

Proposed New Avenues

through Jane Finch
Secondary Plan

Major Streets

Ward: Eglinton-Lawrence

Toronto Official Plan Map 2: Urban Structure with Proposed New Avenues

Ward: Etobicoke-Lakeshore

Toronto Official Plan Map 2: Urban Structure with Proposed New Avenues

Ward: Etobicoke Centre

Toronto Official Plan Map 2: Urban Structure with Proposed New Avenues

Ward: Etobicoke North

Toronto Official Plan Map 2: Urban Structure with Proposed New Avenues

Ward: Humber River-Black Creek

Toronto Official Plan Map 2: Urban Structure with Proposed New Avenues

Ward: Parkdale-High Park

Toronto Official Plan Map 2: Urban Structure with Proposed New Avenues

Ward: Scarborough-Agincourt

Toronto Official Plan Map 2: Urban Structure with Proposed New Avenues

Ward: Scarborough-Guildwood

Toronto Official Plan Map 2: Urban Structure with Proposed New Avenues

Ward: Scarborough-Rouge Park

Toronto Official Plan Map 2: Urban Structure with Proposed New Avenues

Ward: Scarborough Centre

Toronto Official Plan Map 2: Urban Structure with Proposed New Avenues

Ward: Scarborough North

Toronto Official Plan Map 2: Urban Structure with Proposed New Avenues

Ward: Scarborough Southwest

Toronto Official Plan Map 2: Urban Structure with Proposed New Avenues

Ward: Spadina-Fort York

Toronto Official Plan Map 2: Urban Structure with Proposed New Avenues

Ward: Toronto-Danforth

Toronto Official Plan Map 2: Urban Structure with Proposed New Avenues

Ward: Toronto-St. Paul's

Toronto Official Plan Map 2: Urban Structure with Proposed New Avenues

Centres

Downtown and Centreal
Waterfront

Employment Areas

Green Space System

Avenues

Proposed New Avenues
through Jane Finch
Secondary Plan
Major Streets

Ward: Toronto Centre

Toronto Official Plan Map 2: Urban Structure with Proposed New Avenues

Ward: University-Rosedale

Toronto Official Plan Map 2: Urban Structure with Proposed New Avenues

Ward: Willowdale

Toronto Official Plan Map 2: Urban Structure with Proposed New Avenues

Ward: York Centre

Toronto Official Plan Map 2: Urban Structure with Proposed New Avenues

Ward: York South-Weston

Toronto Official Plan Map 2: Urban Structure with Proposed New Avenues