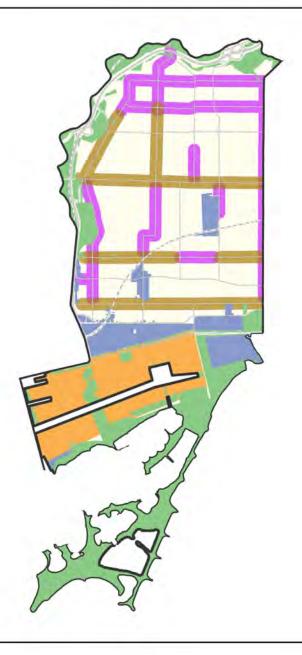

Ward: Don Valley North

Toronto Official Plan Map 2: Urban Structure with Proposed New Avenues

Centres

Downtown and Centreal
Waterfront

Employment Areas
Green Space System

Avenues

Proposed New Avenues
Proposed New Avenues
through Jane Finch
Secondary Plan
Major Streets