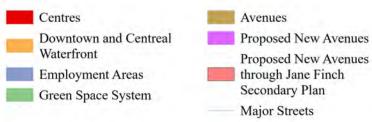

Ward: Don Valley North

Toronto Official Plan Map 2: Urban Structure with Proposed New Avenues

Centres

Downtown and Centreal
Waterfront

Employment Areas
Green Space System

Avenues

Proposed New Avenues
Proposed New Avenues
through Jane Finch
Secondary Plan
Major Streets

Ward: Don Valley West

Toronto Official Plan Map 2: Urban Structure with Proposed New Avenues

Centres

Downtown and Centreal
Waterfront

Employment Areas
Green Space System

Avenues

Proposed New Avenues

Proposed New Avenues

through Jane Finch
Secondary Plan

Major Streets

Ward: Eglinton-Lawrence

Toronto Official Plan Map 2: Urban Structure with Proposed New Avenues

Ward: Etobicoke-Lakeshore

Toronto Official Plan Map 2: Urban Structure with Proposed New Avenues