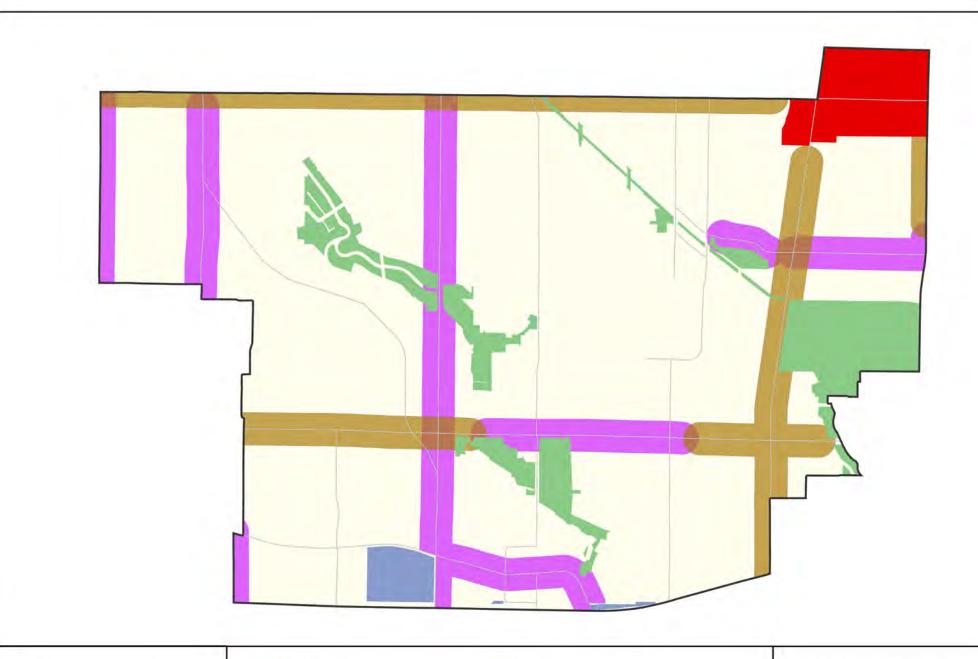

Ward: Don Valley West

Toronto Official Plan Map 2: Urban Structure with Proposed New Avenues

Centres

Downtown and Centreal
Waterfront

Employment Areas
Green Space System

Avenues

Proposed New Avenues

Proposed New Avenues

through Jane Finch
Secondary Plan

Major Streets

Ward: Eglinton-Lawrence

Toronto Official Plan Map 2: Urban Structure with Proposed New Avenues

Ward: Etobicoke-Lakeshore

Toronto Official Plan Map 2: Urban Structure with Proposed New Avenues