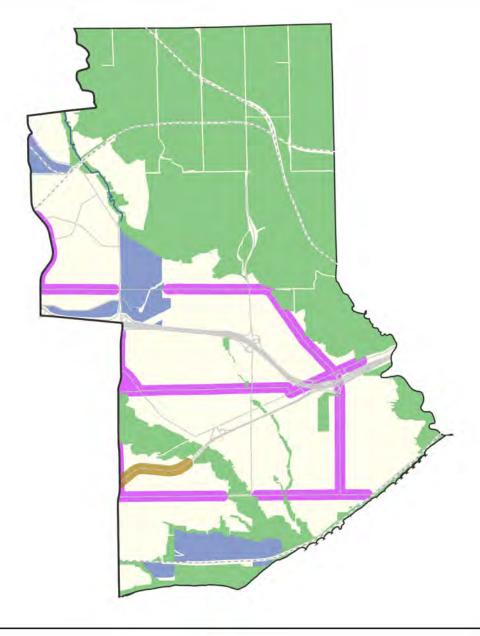

Ward: Don Valley North

Toronto Official Plan Map 2: Urban Structure with Proposed New Avenues

Centres

Downtown and Centreal
Waterfront

Employment Areas
Green Space System

Avenues

Proposed New Avenues
Proposed New Avenues
through Jane Finch
Secondary Plan
Major Streets

Ward: Don Valley West

Toronto Official Plan Map 2: Urban Structure with Proposed New Avenues

Centres

Downtown and Centreal
Waterfront

Employment Areas
Green Space System

Avenues

Proposed New Avenues

Proposed New Avenues