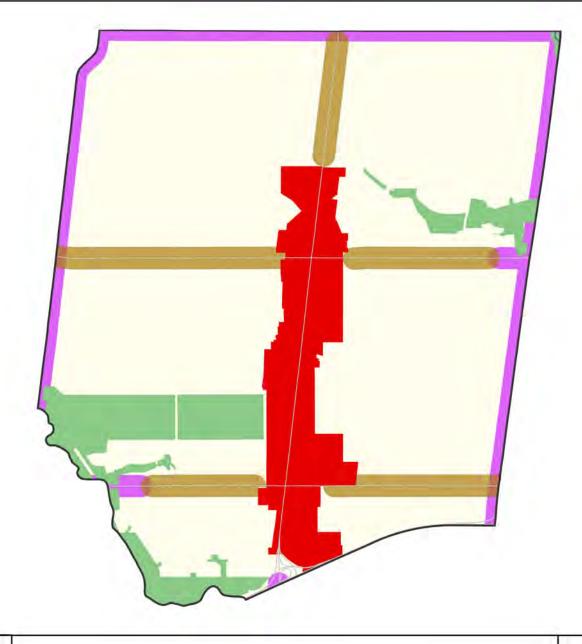

Ward: Don Valley North

Toronto Official Plan Map 2: Urban Structure with Proposed New Avenues

Centres

Downtown and Centreal
Waterfront

Employment Areas
Green Space System

Avenues

Proposed New Avenues
Proposed New Avenues
through Jane Finch
Secondary Plan
Major Streets

Ward: Don Valley West

Toronto Official Plan Map 2: Urban Structure with Proposed New Avenues

Centres

Downtown and Centreal
Waterfront

Employment Areas
Green Space System

Avenues

Proposed New Avenues

Proposed New Avenues

through Jane Finch
Secondary Plan

Major Streets

Ward: Eglinton-Lawrence

Toronto Official Plan Map 2: Urban Structure with Proposed New Avenues

Ward: Etobicoke-Lakeshore

Toronto Official Plan Map 2: Urban Structure with Proposed New Avenues