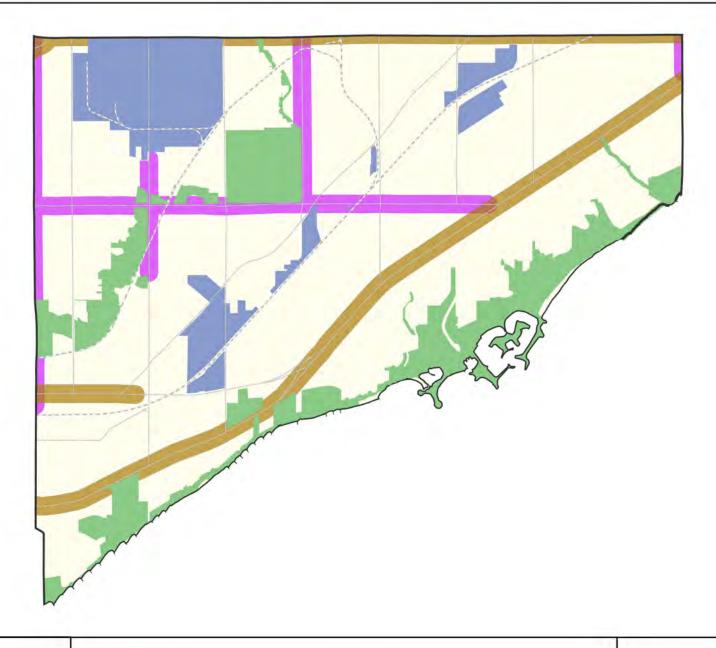

Ward: Don Valley West

Toronto Official Plan Map 2: Urban Structure with Proposed New Avenues

Centres

Downtown and Centreal
Waterfront

Employment Areas
Green Space System

Avenues

Proposed New Avenues

Proposed New Avenues

through Jane Finch
Secondary Plan

Major Streets

Ward: Eglinton-Lawrence

Toronto Official Plan Map 2: Urban Structure with Proposed New Avenues

Ward: Etobicoke-Lakeshore

Toronto Official Plan Map 2: Urban Structure with Proposed New Avenues