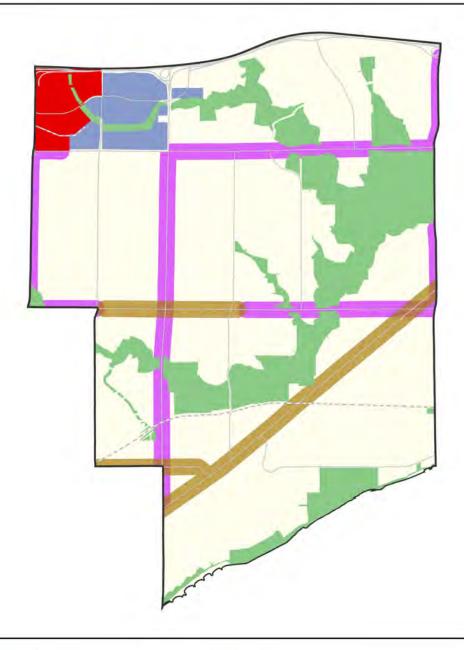

Ward: Don Valley North

Toronto Official Plan Map 2: Urban Structure with Proposed New Avenues

Centres

Downtown and Centreal
Waterfront

Employment Areas
Green Space System

Avenues

Proposed New Avenues
Proposed New Avenues
through Jane Finch
Secondary Plan
Major Streets

Ward: Don Valley West

Toronto Official Plan Map 2: Urban Structure with Proposed New Avenues

Centres

Downtown and Centreal
Waterfront

Employment Areas
Green Space System

Avenues

Proposed New Avenues

Proposed New Avenues

through Jane Finch
Secondary Plan

Major Streets

Ward: Eglinton-Lawrence

Toronto Official Plan Map 2: Urban Structure with Proposed New Avenues

Ward: Etobicoke-Lakeshore

Toronto Official Plan Map 2: Urban Structure with Proposed New Avenues