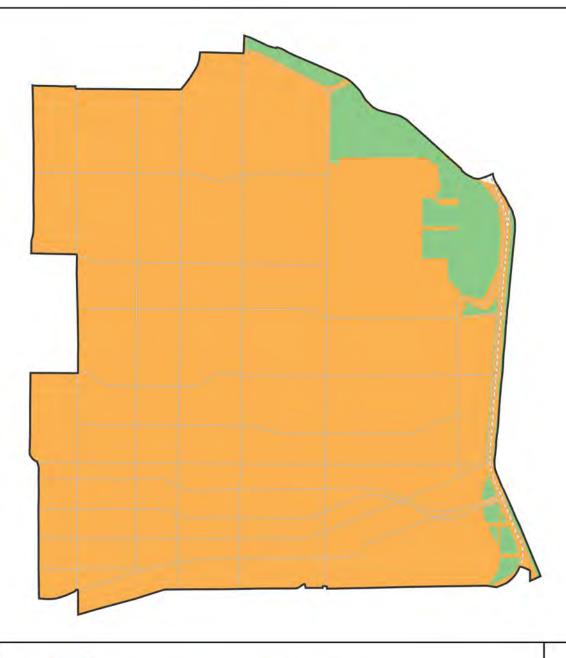

Ward: Don Valley West

Toronto Official Plan Map 2: Urban Structure with Proposed New Avenues

Centres

Downtown and Centreal
Waterfront

Employment Areas
Green Space System

Avenues

Proposed New Avenues

Proposed New Avenues

through Jane Finch
Secondary Plan

Major Streets

Ward: Eglinton-Lawrence

Toronto Official Plan Map 2: Urban Structure with Proposed New Avenues

Ward: Etobicoke-Lakeshore

Toronto Official Plan Map 2: Urban Structure with Proposed New Avenues