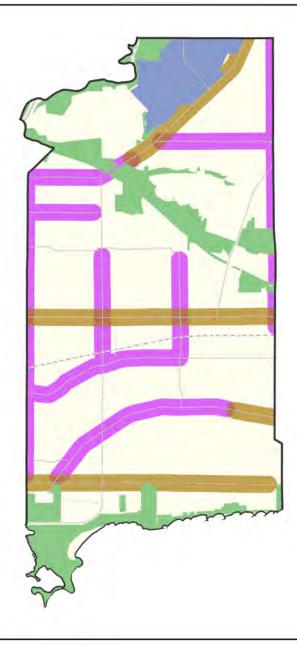

Ward: Beaches-East York

Toronto Official Plan Map 2: Urban Structure with Proposed New Avenues

Ward: Davenport

Toronto Official Plan Map 2: Urban Structure with Proposed New Avenues

Ward: Don Valley East

Toronto Official Plan Map 2: Urban Structure with Proposed New Avenues

Ward: Don Valley North

Toronto Official Plan Map 2: Urban Structure with Proposed New Avenues

Centres

Downtown and Centreal
Waterfront

Employment Areas
Green Space System

Avenues

Proposed New Avenues
Proposed New Avenues
through Jane Finch
Secondary Plan
Major Streets