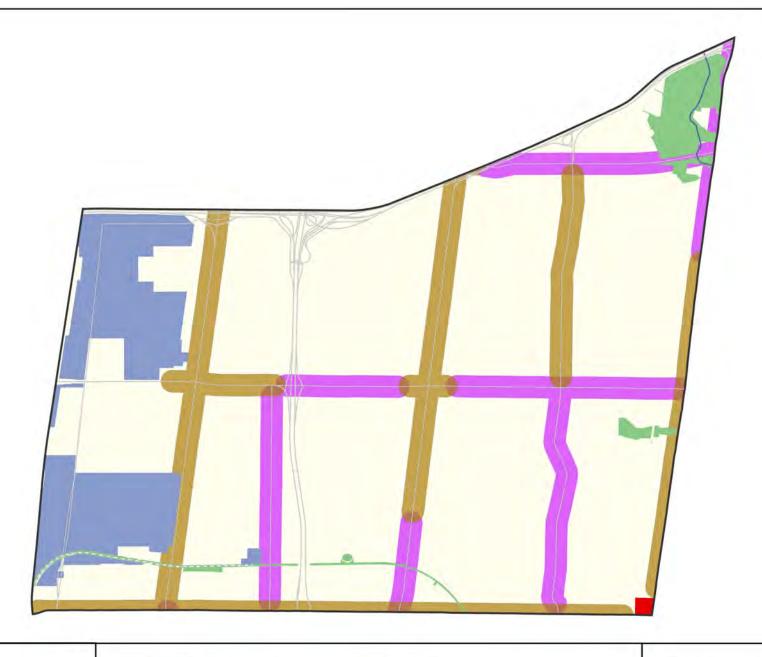

Ward: Beaches-East York

Toronto Official Plan Map 2: Urban Structure with Proposed New Avenues

Ward: Davenport

Toronto Official Plan Map 2: Urban Structure with Proposed New Avenues

Ward: Don Valley East

Toronto Official Plan Map 2: Urban Structure with Proposed New Avenues

Ward: Don Valley North

Toronto Official Plan Map 2: Urban Structure with Proposed New Avenues

Centres

Downtown and Centreal
Waterfront

Employment Areas
Green Space System

Avenues

Proposed New Avenues
Proposed New Avenues
through Jane Finch
Secondary Plan
Major Streets

Ward: Don Valley West

Toronto Official Plan Map 2: Urban Structure with Proposed New Avenues

Centres

Downtown and Centreal
Waterfront

Employment Areas
Green Space System

Avenues

Proposed New Avenues

Proposed New Avenues

through Jane Finch
Secondary Plan

Major Streets

Ward: Eglinton-Lawrence

Toronto Official Plan Map 2: Urban Structure with Proposed New Avenues

Ward: Etobicoke-Lakeshore

Toronto Official Plan Map 2: Urban Structure with Proposed New Avenues

Ward: Etobicoke Centre

Toronto Official Plan Map 2: Urban Structure with Proposed New Avenues

Ward: Etobicoke North

Toronto Official Plan Map 2: Urban Structure with Proposed New Avenues

Ward: Humber River-Black Creek

Toronto Official Plan Map 2: Urban Structure with Proposed New Avenues

Ward: Parkdale-High Park

Toronto Official Plan Map 2: Urban Structure with Proposed New Avenues

Ward: Scarborough-Agincourt

Toronto Official Plan Map 2: Urban Structure with Proposed New Avenues

Ward: Scarborough-Guildwood

Toronto Official Plan Map 2: Urban Structure with Proposed New Avenues

Ward: Scarborough-Rouge Park

Toronto Official Plan Map 2: Urban Structure with Proposed New Avenues

Ward: Scarborough Centre

Toronto Official Plan Map 2: Urban Structure with Proposed New Avenues

Ward: Scarborough North

Toronto Official Plan Map 2: Urban Structure with Proposed New Avenues

Ward: Scarborough Southwest

Toronto Official Plan Map 2: Urban Structure with Proposed New Avenues

Ward: Spadina-Fort York

Toronto Official Plan Map 2: Urban Structure with Proposed New Avenues

Ward: Toronto-Danforth

Toronto Official Plan Map 2: Urban Structure with Proposed New Avenues

Ward: Toronto-St. Paul's

Toronto Official Plan Map 2: Urban Structure with Proposed New Avenues

Centres

Downtown and Centreal
Waterfront

Employment Areas

Green Space System

Avenues

Proposed New Avenues
through Jane Finch
Secondary Plan
Major Streets

Ward: Toronto Centre

Toronto Official Plan Map 2: Urban Structure with Proposed New Avenues

Ward: University-Rosedale

Toronto Official Plan Map 2: Urban Structure with Proposed New Avenues

Ward: Willowdale

Toronto Official Plan Map 2: Urban Structure with Proposed New Avenues

Ward: York Centre

Toronto Official Plan Map 2: Urban Structure with Proposed New Avenues

Ward: York South-Weston

Toronto Official Plan Map 2: Urban Structure with Proposed New Avenues