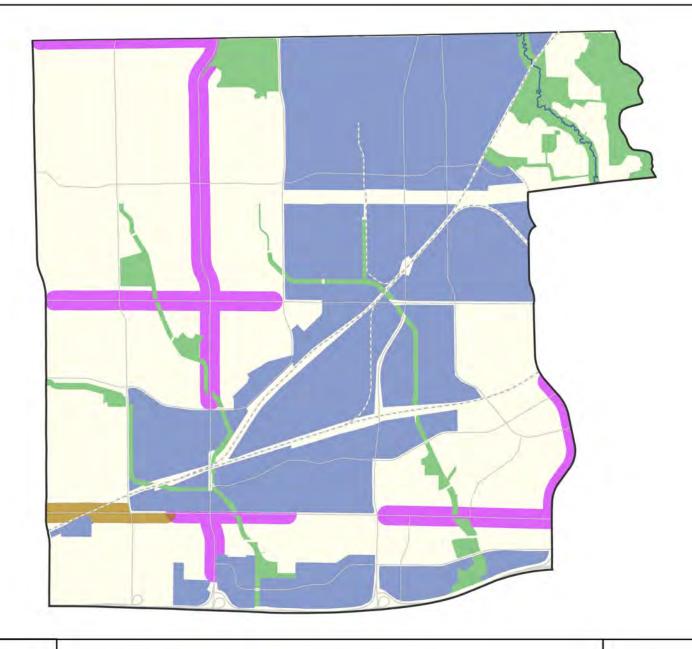

Ward: Don Valley North

Toronto Official Plan Map 2: Urban Structure with Proposed New Avenues

Centres

Downtown and Centreal
Waterfront

Employment Areas
Green Space System

Avenues

Proposed New Avenues
Proposed New Avenues
through Jane Finch
Secondary Plan
Major Streets