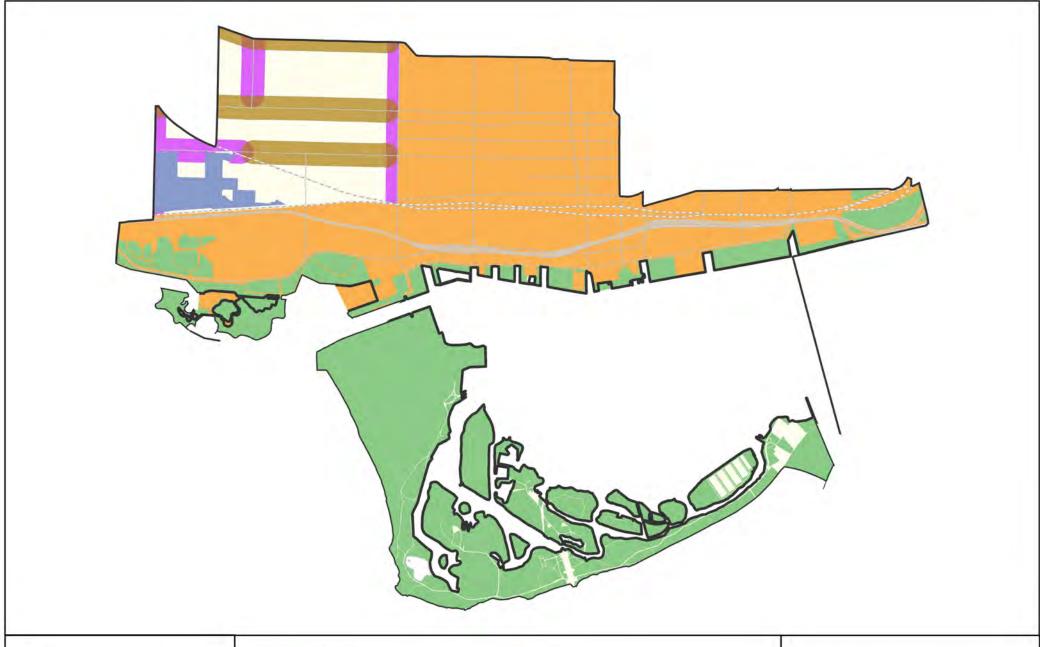

Toronto Official Plan Map 2: Urban Structure with Proposed New Avenues

Centres

Downtown and Centreal
Waterfront

Employment Areas

Green Space System

Avenues

Proposed New Avenues
through Jane Finch
Secondary Plan
Major Streets