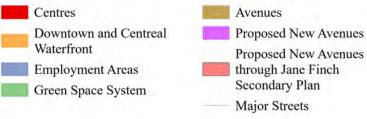

Ward: Don Valley North

Toronto Official Plan Map 2: Urban Structure with Proposed New Avenues

Centres

Downtown and Centreal
Waterfront

Employment Areas
Green Space System

Avenues

Proposed New Avenues
Proposed New Avenues
through Jane Finch
Secondary Plan
Major Streets

Ward: Don Valley West

Toronto Official Plan Map 2: Urban Structure with Proposed New Avenues

Centres

Downtown and Centreal
Waterfront

Employment Areas
Green Space System

Avenues

Proposed New Avenues

Proposed New Avenues

through Jane Finch
Secondary Plan

Major Streets

Ward: Eglinton-Lawrence

Toronto Official Plan Map 2: Urban Structure with Proposed New Avenues

Ward: Etobicoke-Lakeshore

Toronto Official Plan Map 2: Urban Structure with Proposed New Avenues