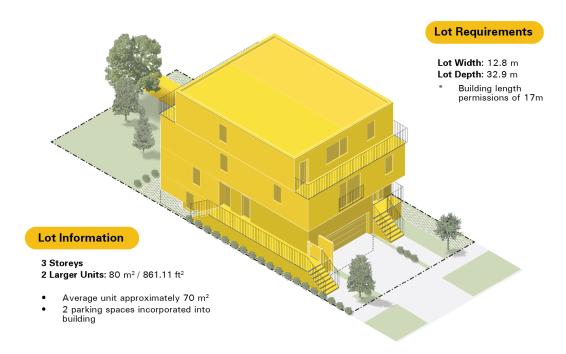

## **Prototype Sixplex | Narrow Lot (10.5 Metre Height)**





Image Credits: ReHousing (University of Toronto, John H. Daniels Faculty of Architecture Landscape and Design, and LGA Architectural Partners)

## Prototype Sixplex | Mid-Width Lot (10.5 Metre Height)





Image Credits: ReHousing (University of Toronto, John H. Daniels Faculty of Architecture Landscape and Design, and LGA Architectural Partners)

## **Prototype Sixplex | Wide Lot (10.5 Metre Height)**



## **Section Cut**



Image Credits: ReHousing (University of Toronto, John H. Daniels Faculty of Architecture Landscape and Design, and LGA Architectural Partners)