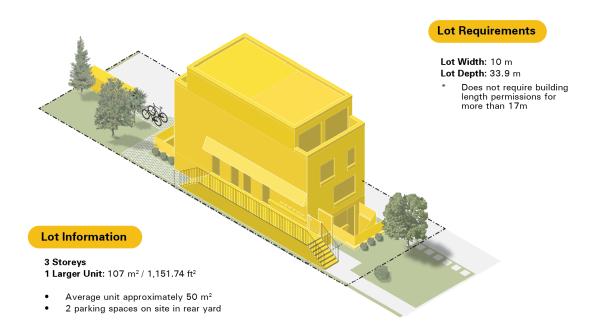

## Prototype Sixplex | Mid-Width Lot (10.5 Metre Height)

Image Credits: ReHousing (University of Toronto, John H. Daniels Faculty of Architecture Landscape and Design, and LGA Architectural Partners)