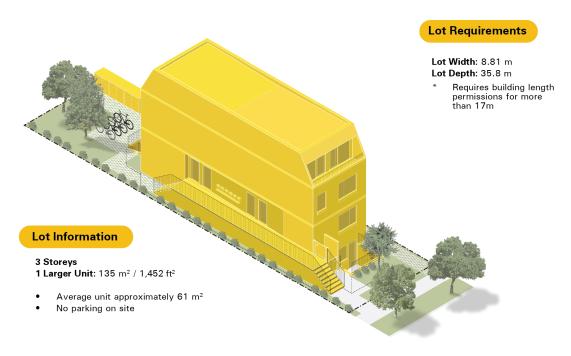

## **Prototype Sixplex | Narrow Lot (10.5 Metre Height)**

Image Credits: ReHousing (University of Toronto, John H. Daniels Faculty of Architecture Landscape and Design, and LGA Architectural Partners)