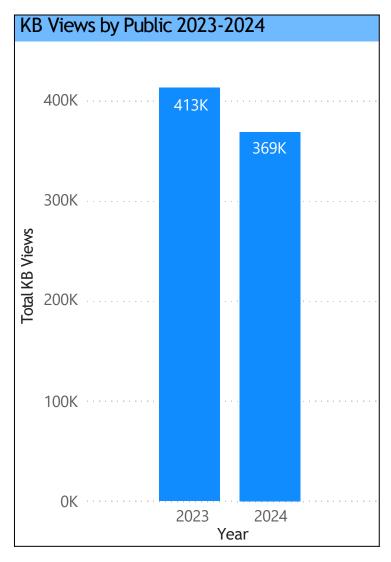

## KB Views by Public-2024

Note: KB Views by Public refers to the 311 Knowledge Base (KB) pages viewed online by the public through the 311 web and mobile app.

Data Source: Oracle Infinity web trends.

| Recreation Program Registration City Halls - GTA Municipalities & Municipalities Outside Of The GTA Residential Oversized Items for Collection 311 Online Service Request - Categories Index Page Parking Enforcement | 17369<br>17309<br>16205 |
|-----------------------------------------------------------------------------------------------------------------------------------------------------------------------------------------------------------------------|-------------------------|
| Residential Oversized Items for Collection 311 Online Service Request - Categories Index Page                                                                                                                         | <mark>162</mark> 05     |
| 311 Online Service Request - Categories Index Page                                                                                                                                                                    |                         |
|                                                                                                                                                                                                                       |                         |
| Parking Enforcement                                                                                                                                                                                                   | 14127                   |
| r drking Emoreement                                                                                                                                                                                                   | 9114                    |
| Permit for a Park Fire or BBQ                                                                                                                                                                                         | 8941                    |
| Parking Bylaws                                                                                                                                                                                                        | 8614                    |
| Parking Lots - Toronto Parking Authority - Green P - Rates - Maintenance                                                                                                                                              | 7799                    |
| Bylaw Enforcement - Parking                                                                                                                                                                                           | 6758                    |
| Provincial Offences Act (POA) Fines or Tickets - Traffic Tickets - Payments                                                                                                                                           | 6745                    |