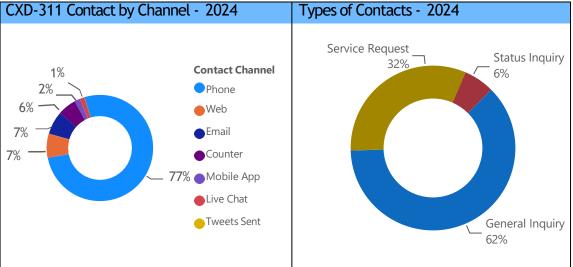

### Customer Experience Division - 311 Toronto (CXD-311) Key Metrics Report - 2024

CXD-311 provides residents, businesses, and visitors with easy access to non-emergency City services, programs and information 24 hours a day, seven days a week. CXD-311 can offer assistance in more than 180 languages. The target Service Level (SL) for the phone channel is to answer 80% of the calls within 75 seconds. In 2024, CXD-311 responded to 1.29 million interactions with a Service Level of 82% for the phone channel.