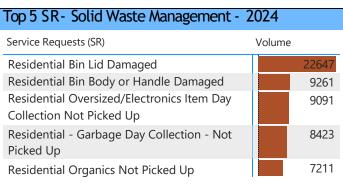

Data Source: CXD-311 Business Intelligence tool and Salesforce CRM. Data includes all of the customer-initiated SRs for all the City Divisions created by CXD-311 via phone, web, and mobile channels. Please note: Urban Forestry is a section within the Environment, Climate, and Forestry Division