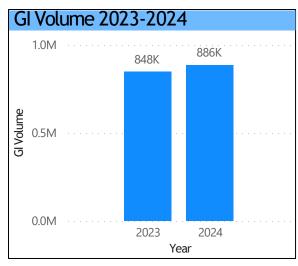

## General Inquiries Received by CXD-311 - 2024

CXD-311 Toronto tracks inquiries from customers through Salesforce. General Inquiries (GIs) in this report refer to all customer inquiries about any City services through the phone, email, social media, and live chat channels.