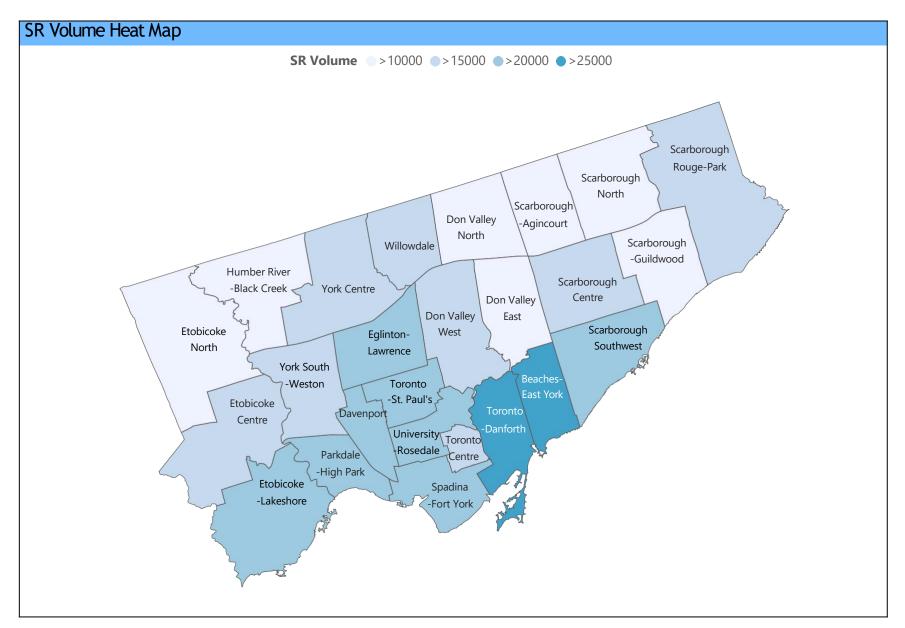

# Customer Service Requests (SRs) by City Wards - 2024

| Ward                     | Volume |
|--------------------------|--------|
| Toronto-Danforth         | 28207  |
| Beaches-East York        | 25909  |
| Davenport                | 24764  |
| University-Rosedale      | 24607  |
| Etobicoke-Lakeshore      | 23878  |
| Parkdale-High Park       | 22627  |
| Spadina-Fort York        | 22205  |
| Eglinton-Lawrence        | 21850  |
| Scarborough Southwest    | 2029   |
| Toronto-St. Paul's       | 20207  |
| Don Valley West          | 19368  |
| Etobicoke Centre         | 18747  |
| Toronto Centre           | 1796   |
| York South-Weston        | 17959  |
| Scarborough Centre       | 17419  |
| Scarborough-Rouge Park   | 17149  |
| York Centre              | 16405  |
| Willowdale               | 15015  |
| Scarborough-Guildwood    | 13790  |
| Don Valley North         | 13195  |
| Etobicoke North          | 13075  |
| Humber River-Black Creek | 12278  |
| Don Valley East          | 11301  |
| Scarborough North        | 10813  |
| Scarborough-Agincourt    | 10530  |