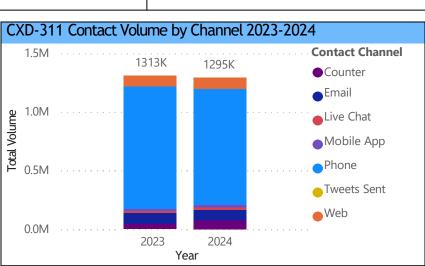

### Customer Experience Division - 311 Toronto (CXD-311) Key Metrics Report - 2024

CXD-311 provides residents, businesses, and visitors with easy access to non-emergency City services, programs and information 24 hours a day, seven days a week. CXD-311 can offer assistance in more than 180 languages. The target Service Level (SL) for the phone channel is to answer 80% of the calls within 75 seconds. In 2024, CXD-311 responded to 1.29 million interactions with a Service Level of 82% for the phone channel.