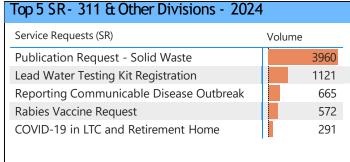

Data Source: CXD-311 Business Intelligence tool and Salesforce CRM. Data includes all of the customer-initiated SRs for all the City Divisions created by CXD-311 via phone, web, and mobile channels. Please note: Urban Forestry is a section within the Environment, Climate, and Forestry Division