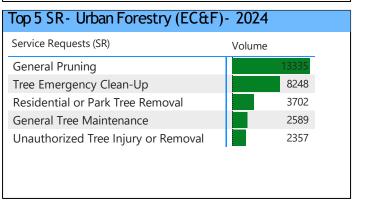

Data Source: CXD-311 Business Intelligence tool and Salesforce CRM. Data includes all of the customer-initiated SRs for all the City Divisions created by CXD-311 via phone, web, and mobile channels. Please note: Urban Forestry is a section within the Environment, Climate, and Forestry Division