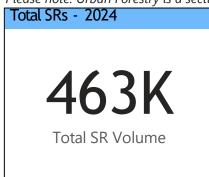

Data Source: CXD-311 Business Intelligence tool and Salesforce CRM. Data includes all of the customer-initiated SRs for all the City Divisions created by CXD-311 via phone, web, and mobile channels. Please note: Urban Forestry is a section within the Environment, Climate, and Forestry Division