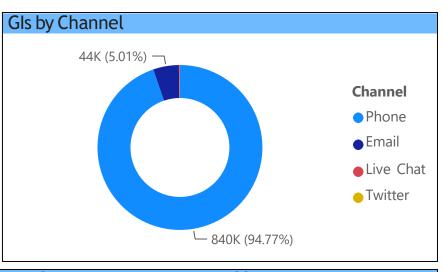

## General Inquiries Received by CXD-311 - 2024

CXD-311 Toronto tracks inquiries from customers through Salesforce. General Inquiries (GIs) in this report refer to all customer inquiries about any City services through the phone, email, social media, and live chat channels.