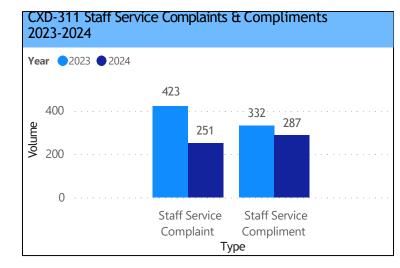

### Customer Experience Division - 311 Toronto (CXD-311) Key Metrics Report - 2024

CXD-311 provides residents, businesses, and visitors with easy access to non-emergency City services, programs and information 24 hours a day, seven days a week. CXD-311 can offer assistance in more than 180 languages. The target Service Level (SL) for the phone channel is to answer 80% of the calls within 75 seconds. In 2024, CXD-311 responded to 1.29 million interactions with a Service Level of 82% for the phone channel.