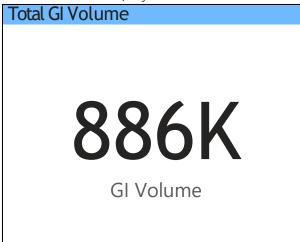

## General Inquiries Received by CXD-311 - 2024

CXD-311 Toronto tracks inquiries from customers through Salesforce. General Inquiries (GIs) in this report refer to all customer inquiries about any City services through the phone, email, social media, and live chat channels.