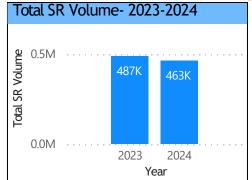

Data Source: CXD-311 Business Intelligence tool and Salesforce CRM. Data includes all of the customer-initiated SRs for all the City Divisions created by CXD-311 via phone, web, and mobile channels. Please note: Urban Forestry is a section within the Environment, Climate, and Forestry Division