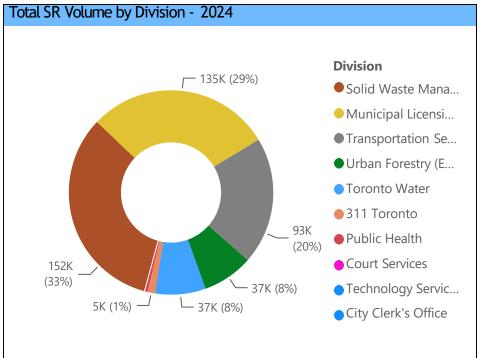

Data Source: CXD-311 Business Intelligence tool and Salesforce CRM. Data includes all of the customer-initiated SRs for all the City Divisions created by CXD-311 via phone, web, and mobile channels. Please note: Urban Forestry is a section within the Environment, Climate, and Forestry Division