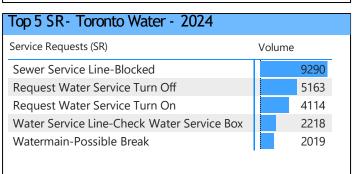

Data Source: CXD-311 Business Intelligence tool and Salesforce CRM. Data includes all of the customer-initiated SRs for all the City Divisions created by CXD-311 via phone, web, and mobile channels. Please note: Urban Forestry is a section within the Environment, Climate, and Forestry Division