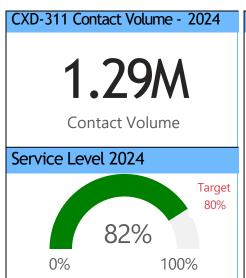

### Customer Experience Division - 311 Toronto (CXD-311) Key Metrics Report - 2024

CXD-311 provides residents, businesses, and visitors with easy access to non-emergency City services, programs and information 24 hours a day, seven days a week. CXD-311 can offer assistance in more than 180 languages. The target Service Level (SL) for the phone channel is to answer 80% of the calls within 75 seconds. In 2024, CXD-311 responded to 1.29 million interactions with a Service Level of 82% for the phone channel.