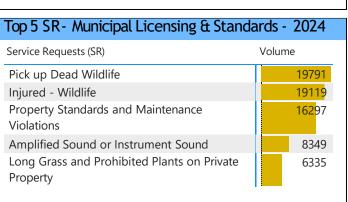

Data Source: CXD-311 Business Intelligence tool and Salesforce CRM. Data includes all of the customer-initiated SRs for all the City Divisions created by CXD-311 via phone, web, and mobile channels. Please note: Urban Forestry is a section within the Environment, Climate, and Forestry Division