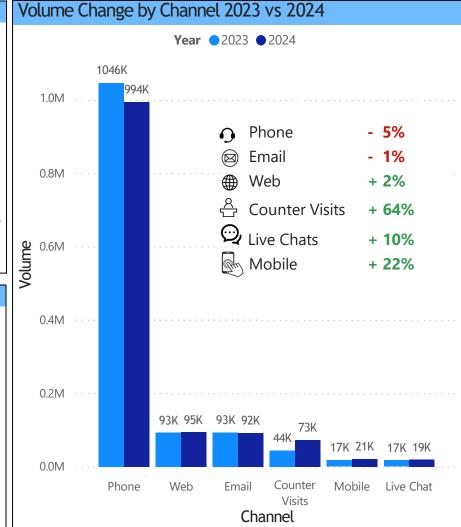

### Customer Experience Division - 311 Toronto (CXD-311) Key Metrics Report - 2024

CXD-311 provides residents, businesses, and visitors with easy access to non-emergency City services, programs and information 24 hours a day, seven days a week. CXD-311 can offer assistance in more than 180 languages. The target Service Level (SL) for the phone channel is to answer 80% of the calls within 75 seconds. In 2024, CXD-311 responded to 1.29 million interactions with a Service Level of 82% for the phone channel.

Data Source: Cisco Unified Intelligence Center (CUIC), CXD-311 BI portal and Salesforce, CheckMarket Surveys, Social Studio











## General Inquiries Received by CXD-311 - 2024



CXD-311 Toronto tracks inquiries from customers through Salesforce. General Inquiries (GIs) in this report refer to all customer inquiries about any City services through the phone, email, social media, and live chat channels.

Data Source: Oracle Infinity web trends.







| GI Name                                                                     | Views         |
|-----------------------------------------------------------------------------|---------------|
| Property Tax Billing*                                                       | 82254         |
| Vacant Home Tax*                                                            | <b>70</b> 148 |
| Utility bill payments*                                                      | 20698