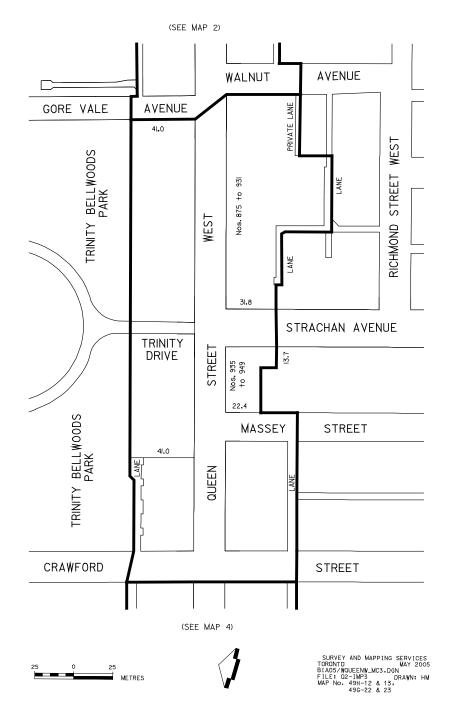

Briar Hill Ave

Broadway Ave

0 40 80

6

2

160

Village of Islington – 4 Maps



## Weston Village - 1 Map

SCHEDULE A WESTON VILLAGE **BUSINESS IMPROVEMENT AREA** ∼King.George.Rd<sub>≂</sub> ΰ Lookneed Bud RosemountAv Femare MAKE ates Dr 2026 - 2160 George-Si Grattan St Scanlett Rd Riverlea Rd Joseph St 0 7 opraRint King St LittleAve Elsmere Ave TheElms Queen's Dr Samence Men CNR/CPR John St John-St South Station St William St Springmount-Ave Wadsworth But Bellewe Cres MacDona d Tue S. Vestor Rd BOJOFICE 2 Mile.y. Geospatial Competency Centre Information & Technology Division 210 Metres 35 70 140 0 18 Dyas Rd, 3rd Roor Toronto, DN M3B 1V5 M ap File: WestonVillage\_2018\_mc.mxd January 2018 Email: gcc@toronto.ca © Copyright, Printed in Canada, 2018

### West Queen West – 5 Maps

















# Wexford Heights – 1 Map

#### Wilson Village (formerly Wilson-Keele) - 1 Map

Chapter 19



Map: Municipal Code Map -Wilson Village Created by: BIA Office - 05/29/2024

0 100 200

400

Wychwood Heights – 4 Maps

















### **Yonge-Lawrence Village – 4 Maps**



19-A174

Chapter 19

SCHEDULE A YONGE-LAWRENCE VILLAGE BUSINESS IMPROVEMENT AREA Map 2 of 4



SEE MAP 3

25 METRES

0

WORKS AND EMERGENCY SERVICES SURVEY AND MAPPING SERVICES TORONTO COTOBER. 2001 BIA01/YONLAW2 DGN FILES: Y1-IMPG. 205 DRAWN: PG MAP Nos. 50M-113. 51M-111

SCHEDULE A YONGE-LAWRENCE VILLAGE BUSINESS IMPROVEMENT AREA Map 3 of 4 SEE MAP 4 TEDDINGTON PARK AV MELROSE A۷ 36.6 7 41.1 ANF STREET 36.9 32.0 GOLFDALE RD **ST. GERMAIN** AV 30.5 30.5 45.7 LANE 33.5 SNOWDON AV 45.7 FAIRLAWN AV YONGE LANE 45.7 G