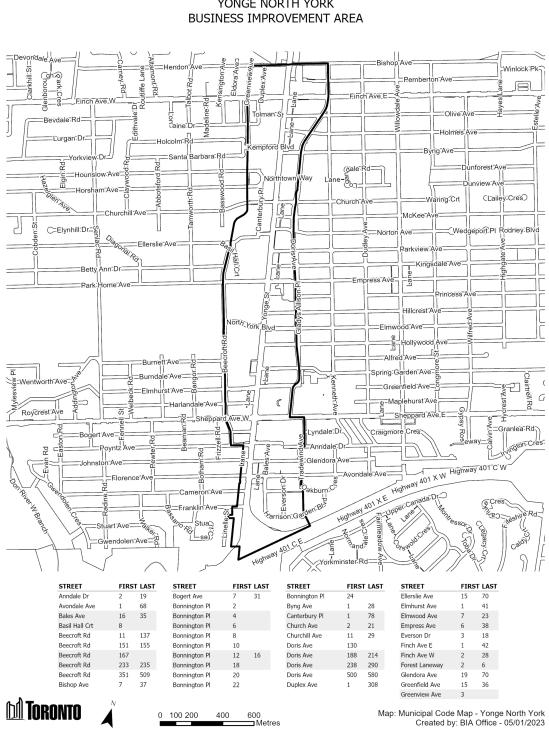

#### Yonge North York (formerly Willowdale) – 1 Map

# SCHEDULE A YONGE NORTH YORK