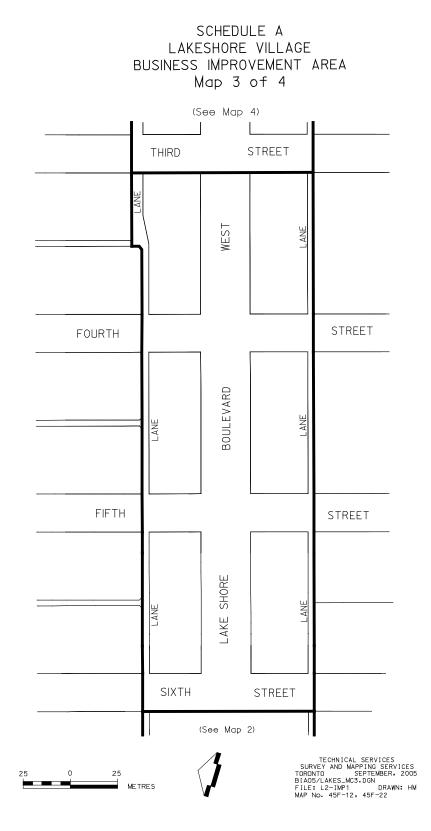

t     | 28    | 30   | Shuter St     | 77    |     |
| Ontario St    | 90    |      | St Paul St    | 43    | 53  |
| Ontario St    | 106   |      | Sumach St     | 68    | 75  |
| Parliament St | 167   | 181  | Tracy St      | 10    |     |
| Power St      | 83    | 94   | Trefann St    | 1     | 3   |
| Queen St E    | 27    | 35   | Trefann St    | 8     |     |
| Queen St E    | 37    | 55   | Victoria St   | 111   |     |
| Queen St E    | 58    | 554  |               |       |     |
|               |       |      |               |       |     |

M TORONTO

Map: Municipal Code Map - Historic Queen East Created by: BIA Office - 05/28/2024

Kennedy Road – 1 Map

# Kensington Market – 2 Maps

# Korea Town – 3 Maps







#### Lakeshore Village – 4 Maps

Chapter 19



March 31, 2025









# Lawrence Ingram Keele – 1 Map

Leslieville – 5 Maps

Liberty Village – 2 Maps

#### Little Italy – 3 Maps







# Little Jamaica (formerly York-Eglinton) – 1 Map



SCHEDULE A

#### Little Portugal Toronto (formerly Little Portugal on Dundas) - 2 Maps



# SCHEDULE A LITTLE PORTUGAL TORONTO BUSINESS IMPROVEMENT AREA PAGE 2 OF 2

| STREET           | FIRST | LAST  | STREET         | FIRST | LAST |
|------------------|-------|-------|----------------|-------|------|
| Baden St         | 17    |       | Gladstone Ave  | 242   |      |
| Beaconsfield Ave | 172   |       | Gladstone Ave  | 247   |      |
| Beaconsfield Ave | 177   |       | Harrison St    | 147A  |      |
| Beaconsfield Ave | 170   |       | Hickson St     | 20    |      |
| Brock Ave        | 267   |       | Hickson St