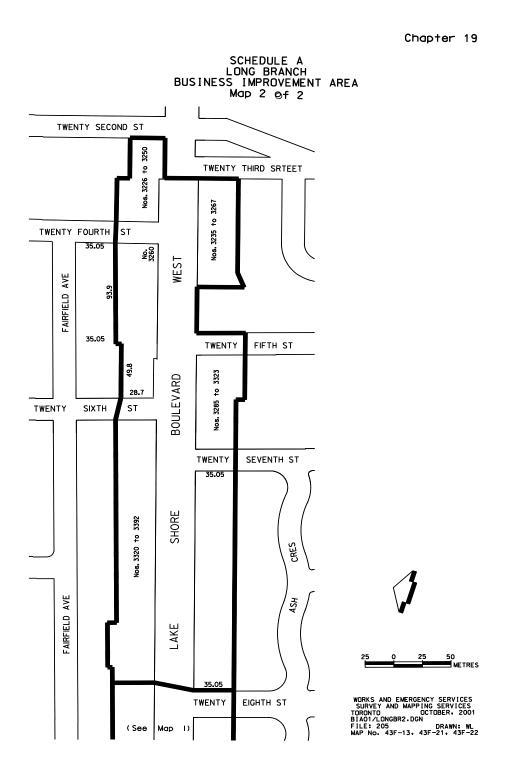

| 5    |
| Dundas St W      | 1089  |       | Ossington Ave  | 224   |      |
| Dundas St W      | 1093  |       | Ossington Ave  | 235   | 245  |
| Dundas St W      | 1095  |       | Ossington Ave  | 248   |      |
| Dundas St W      | 1097  |       | Roxton Rd      | 12    |      |
| Dundas St W      | 1099  |       | Rusholme Dr    | 2     |      |
| Dundas St W      | 1101  | 1305A | Rusholme Rd    | 1     |      |
| Dundas St W      | 1307  | 1309A | Sheridan Ave   | 122   | 126  |
| Dundas St W      | 1315  | 1389  | St Clarens Ave | 95    |      |
| Dundas St W      | 1391  | 1451A | St Clarens Ave | 110   | 120  |
| Dundas St W      | 1452  | 1762  | St Helen's Ave | 2     |      |
| Gladstone Ave    | 225   |       |                |       |      |

# Long Branch – 2 Maps





# MarkeTO District (formerly Dufferin-Wingold) – 2 Maps

# Midtown-Yonge – 1 Map



19-A100

# Mimico By The Lake – 1 Map

# Mimico Village – 1 Map



## Mirvish Village – 1 Map



SCHEDULE A MIRVISH VILLAGE BUSINESS IMPROVEMENT AREA

# Mount Dennis – 3 Maps







Oakwood Village – 3 Maps





# Old Town Toronto (formerly St. Lawrence Market Neighbourhood) – 1 Map



# Chapter 19

#### SCHEDULE A OLD TOWN TORONTO BUSINESS IMPROVEMENT AREA PAGE 2 OF 2

| STREET           | FIRST | LAST | STREET              | FIRST | LAST | STREET          | FIRST | LAST |
|------------------|-------|------|---------------------|-------|------|-----------------|-------|------|
| Adelaide St E    | 30    | 566  | Richmond St E       | 101   | 109  | Parliament St   | 20    | 26   |
| Adelaide St E    | 57