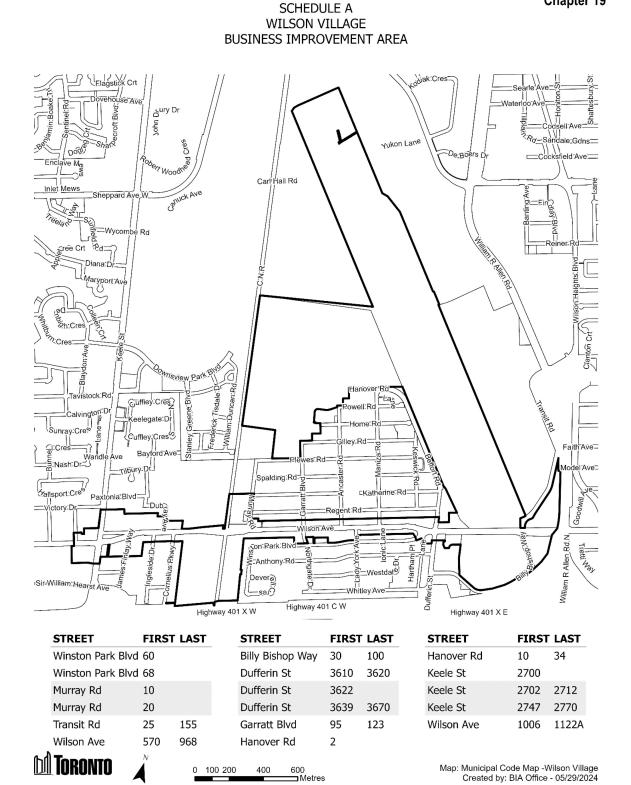

#### Wilson Village (formerly Wilson-Keele) - 1 Map

Chapter 19

Map: Municipal Code Map -Wilson Village Created by: BIA Office - 05/29/2024

0 100 200

400

Wychwood Heights – 4 Maps