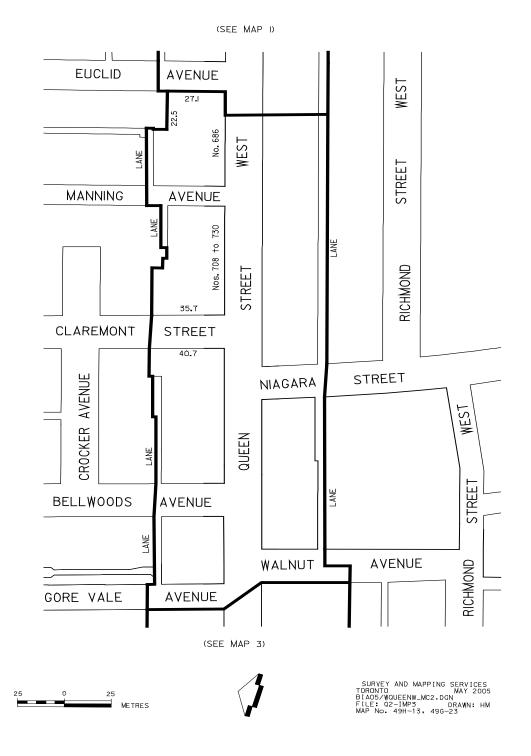

11

Briar Hill Ave

Broadway Ave

0 40 80

6

2

160

Village of Islington – 4 Maps



## Weston Village - 1 Map

SCHEDULE A WESTON VILLAGE **BUSINESS IMPROVEMENT AREA** ∼King.George.Rd<sub>≂</sub> ΰ Lookneed Bud RosemountAv Femare MAKE ates Dr 2026 - 2160 George-Si Grattan St Scanlett Rd Riverlea Rd Joseph St 0 7 opraRint King St LittleAve Elsmere Ave TheElms Queen's Dr Samence Men CNR/CPR John St John-St South Station St William St Springmount-Ave Wadsworth But Bellewe Cres MacDona d Tue S. Vestor Rd BOJOFICE 2 Mile.y. Geospatial Competency Centre Information & Technology Division 210 Metres 35 70 140 0 18 Dyas Rd, 3rd Roor Toronto, DN M3B 1V5 M ap File: WestonVillage\_2018\_mc.mxd January 2018 Email: gcc@toronto.ca © Copyright, Printed in Canada, 2018

### West Queen West – 5 Maps

















# Wexford Heights – 1 Map

#### Wilson Village (formerly Wilson-Keele) - 1 Map

Chapter 19



Map: Municipal Code Map -Wilson Village Created by: BIA Office - 05/29/2024

0 100 200

400

Wychwood Heights – 4 Maps

















### **Yonge-Lawrence Village – 4 Maps**



19-A174

Chapter 19

SCHEDULE A YONGE-LAWRENCE VILLAGE BUSINESS IMPROVEMENT AREA Map 2 of 4



SEE MAP 3

25 METRES

0

WORKS AND EMERGENCY SERVICES SURVEY AND MAPPING SERVICES TORONTO COTOBER. 2001 BIA01/YONLAW2 DGN FILES: Y1-IMPG. 205 DRAWN: PG MAP Nos. 50M-113. 51M-111

SCHEDULE A YONGE-LAWRENCE VILLAGE BUSINESS IMPROVEMENT AREA Map 3 of 4 SEE MAP 4 TEDDINGTON PARK AV MELROSE A۷ 36.6 7 41.1 ANF STREET 36.9 32.0 GOLFDALE RD **ST. GERMAIN** AV 30.5 30.5 45.7 LANE 33.5 SNOWDON AV 45.7 FAIRLAWN AV YONGE LANE 45