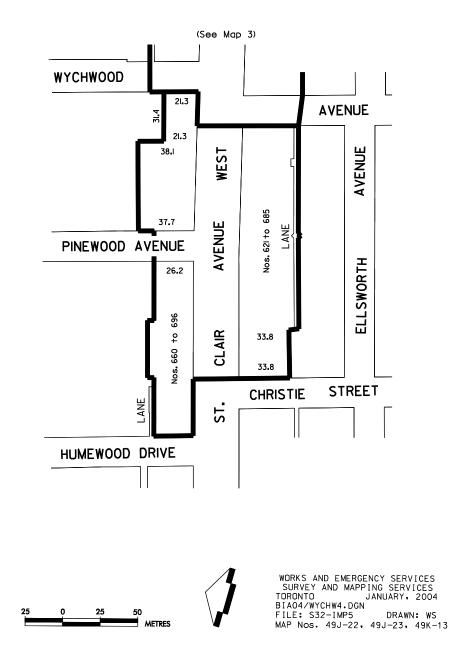

#### Wilson Village (formerly Wilson-Keele) - 1 Map

Chapter 19

Map: Municipal Code Map -Wilson Village Created by: BIA Office - 05/29/2024

0 100 200

400

Wychwood Heights – 4 Maps