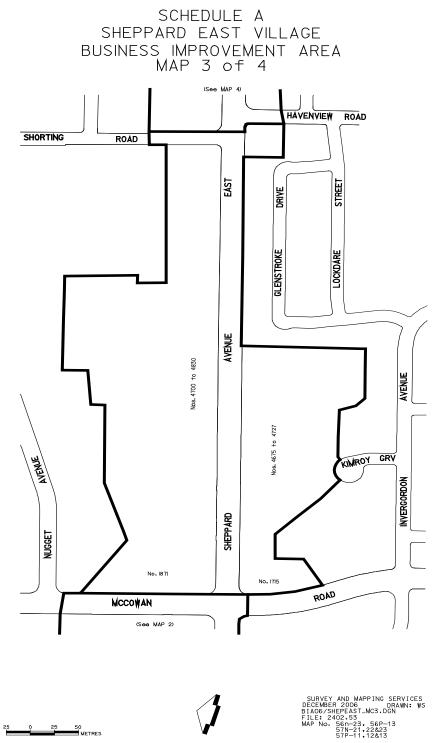

dale Village – 1 Map

# Queen Street West – 3 Maps

# Regal Heights Village (formerly St. Clair Avenue West) – 2 Maps

# Riverside District (formerly Queen-Broadview and Riverside) – 1 Map

# Rogers Road – 1 Map

# **Roncesvalles Village – 4 Maps**

CHAPTER 19



19-A125

CHAPTER 19





#### CHAPTER 19





CHAPTER 19



SCHEDULE A RONCESVALLES VILLAGE BUSINESS IMPROVEMENT AREA

25

# Rosedale Main Street – 3 Maps

Chapter 19





18 Dyas Road, 3rd Floor Toronto, ON M3B1V5 Email: GCC@toronto.ca @ 2012 Copyright, Printed in Canada, 2012

#### St. Clair Gardens – 1 Maps

Ford St

**DA** TORONTO

102

0 30 60

Chapter 19





Map: Municipal Code Map -St. Clair Gardens Created by: BIA Office - 05/28/2024

1468

180 Metres

Old Weston Rd

120

331

369

### Sheppard East Village – 4 Maps









#### Shop The Queensway (formerly shopthequeensway.com) – 1 Map



SHOP THE QUEENSWAY

SCHEDULE A

# The Beach (formerly Beaches) – 3 Maps

# The Eglinton Way – 2 Maps

Chapter 19

#### SCHEDULE A THE EGLINTON WAY BUSINESS IMPROVEMENT AREA Map 1 of 2



Chapter 19



SCHEDULE A THE EGLINTON WAY

### The Junction (formerly Junction Gardens) – 1 Map



SCHEDULE A THE JUNCTION

# The Kingsway – 3 Maps





Chapter 19



SCHEDULE A THE KINGSWAY BUSINESS IMPROVEMENT AREA



# The Waterfront (formerly Queens Quay Harbourfront) – 4 Maps







#### Toronto Downtown West (formerly Toronto Entertainment District) - 1 Map



### Trinity Bellwoods (formerly Dundas-Bathurst) - 1 Maps

Chapter 19



SCHEDULE A TRINITY-BELLWOODS BUSINESS IMPROVEMENT AREA

> Map: Municipal Code Map -Trinity-Bellwoods