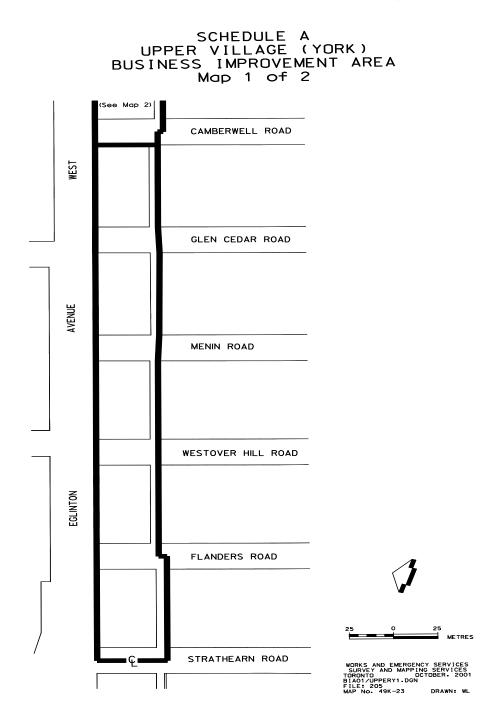

EGLINTON WAY BUSINESS IMPROVEMENT AREA Map 1 of 2



Chapter 19



SCHEDULE A THE EGLINTON WAY

### The Junction (formerly Junction Gardens) – 1 Map



SCHEDULE A THE JUNCTION

# The Kingsway – 3 Maps





Chapter 19



SCHEDULE A THE KINGSWAY BUSINESS IMPROVEMENT AREA



# The Waterfront (formerly Queens Quay Harbourfront) – 4 Maps







#### Toronto Downtown West (formerly Toronto Entertainment District) - 1 Map



### Trinity Bellwoods (formerly Dundas-Bathurst) - 1 Maps

Chapter 19



SCHEDULE A TRINITY-BELLWOODS BUSINESS IMPROVEMENT AREA

> Map: Municipal Code Map -Trinity-Bellwoods Created by: BIA Office - 06/19/2024

120 Metres

80

0 20 40

## Upper Village – 2 Maps



Chapter 19



UPPER VILLAGE BUSINESS IMPROVEMENT AREA Map 2 of 2

SCHEDULE A

## Upper Village (York) – 2 Maps





#### Uptown Yonge – 1 Maps

Strathgowan Ave 19

M TORONTO

2323 2335

Yonge St

) | ove Ave E Glengrove Ave W Glengowan Rd rathgowan Ave Glencairn Ave St Hilda's Ave Heather Aldbury Gdns Alexandra Blvd Gidns Blythwood Rd Blythwood vtton Blvd Blythwo Moun ian Crt Stibbard Av Pleasant Craighurst Ave Cortleigh Blvd Sheldrake Blvd Albertus Ave õ Briar Hill Ave Sherwood Ave dsall Ave St Clements Ave Keewatin Ave Castlefield Ave Erskine Ave Roselawn Ave Elvina Gdns Montgomer Broadway A path Ave Helendale Orchard View Blvd Roehampton Ave STREET FIRST LAST STREET STREET FIRST LAST STREET FIRST LAST FIRST LAST Roselawn Ave 25 Yonge St 2345 2512 Broadway Ave 9 Helendale Ave 18 26 Roselawn Ave 33 Yonge St 2512E 2636 Broadway Ave 11 Keewatin Ave 2 13 Sherwood Ave 1 6 Yonge St 2637 2833 Castlefield