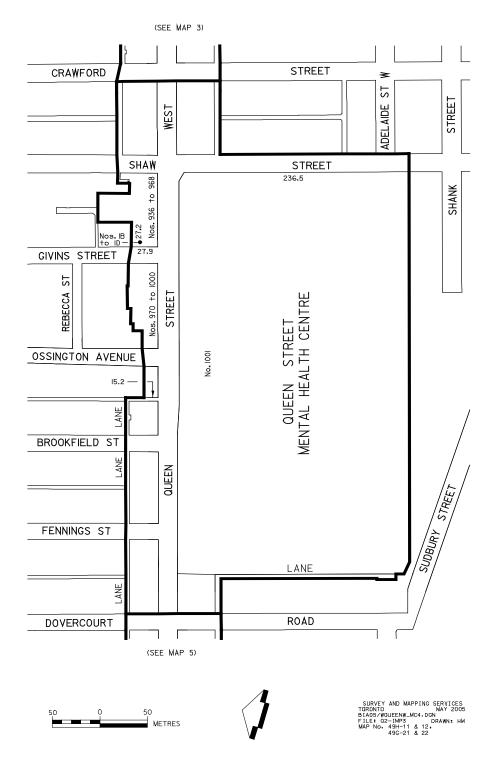

r Hill Ave

Broadway Ave

0 40 80

6

2

160

Village of Islington – 4 Maps



## Weston Village - 1 Map

SCHEDULE A WESTON VILLAGE **BUSINESS IMPROVEMENT AREA** ∼King.George.Rd<sub>≂</sub> ΰ Lookneed Bud RosemountAv Femare MAKE ates Dr 2026 - 2160 George-Si Grattan St Scanlett Rd Riverlea Rd Joseph St 0 7 opraRint King St LittleAve Elsmere Ave TheElms Queen's Dr Samence Men CNR/CPR John St John-St South Station St William St Springmount-Ave Wadsworth But Bellewe Cres MacDona d Tue S. Vestor Rd BOJOFICE 2 Mile.y. Geospatial Competency Centre Information & Technology Division 210 Metres 35 70 140 0 18 Dyas Rd, 3rd Roor Toronto, DN M3B 1V5 M ap File: WestonVillage\_2018\_mc.mxd January 2018 Email: gcc@toronto.ca © Copyright, Printed in Canada, 2018

### West Queen West – 5 Maps

















# Wexford Heights – 1 Map

#### Wilson Village (formerly Wilson-Keele) - 1 Map

Chapter 19



Map: Municipal Code Map -Wilson Village Created by: BIA Office - 05/29/2024

0 100 200

400

Wychwood Heights – 4 Maps

















### **Yonge-Lawrence Village – 4 Maps**



19-A174

Chapter 19

SCHEDULE A YONGE-LAWRENCE VILLAGE BUSINESS IMPROVEMENT AREA Map 2 of 4



SEE MAP 3

25 METRES

0

WORKS AND EMERGENCY SERVICES SURVEY AND MAPPING SERVICES TORONTO COTOBER. 2001 BIA01/YONLAW2 DGN FILES: Y1-IMPG. 205 DRAWN: PG MAP Nos. 50M-113. 51M-111

SCHEDULE A YONGE-LAWRENCE VILLAGE BUSINESS IMPROVEMENT AREA Map 3 of 4 SEE MAP 4 TEDDINGTON PARK AV MELROSE A۷ 36.6 7 41.1 ANF STREET 36.9 32.0 GOLFDALE RD **ST. GERMAIN** AV 30.5 30.5 45.7 LANE 33.5 SNOWDON AV 45.7 FAIRLAWN AV YONGE LANE 45.7 GLENF