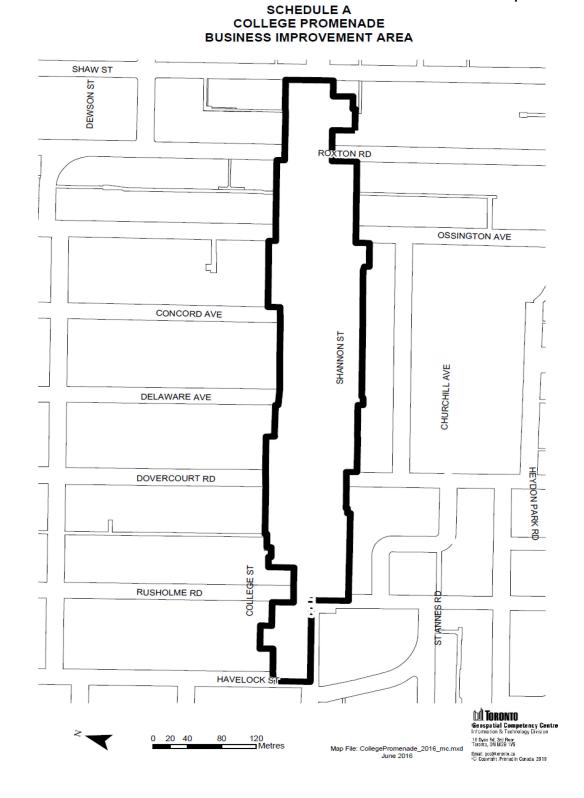

– 1 Map**

Chapter 19

SCHEDULE A BLOORCOURT VILLAGE BUSINESS IMPROVEMENT AREA







### Bloordale Village – 1 Map



### Bloor West Village – 1 Map





# Bloor-Yorkville – 2 Maps



Broadview Danforth (formerly The Danforth) – 1 Map Map 1 of 1

Chapter 19



#### SCHEDULE A **BROADVIEW DANFORTH BUSINESS IMPROVEMENT AREA**

# Cabbagetown (formerly Old Cabbagetown) – 1 Map

### Chinatown – 3 Maps





Chapter 19





25 0 25 50

TECHNICAL SERVICES SURVEY AND MAPPING SERVICES TORONTO JANUJARY 2007 BIAD7/CHINATOWN\_MC3.DGN FILE: D0410-SPADINA AVE SOH11 MAP No. 50H-11,12 DRAWN: WS

### Church-Wellesley Village – 3 Maps





Chapter 19

SCHEDULE A CHURCH-WELLESLEY VILLAGE BUSINESS IMPROVEMENT AREA Map 2 of 3







# CityPlace and Fort York – 1 Map

## College Promenade – 1 Map

Chapter 19



19-A27

March 31, 2025

## College West (formerly College-Dufferin) – 1 Map



### Corso Italia – 1 Map

Chapter 19

SCHEDULE A CORSO ITALIA BUSINESS IMPROVEMENT AREA





METRES

# Crossroads of the Danforth - 2 Maps

# Danforth Mosaic (formerly Midtown Danforth)

### Danforth Village – 6 Maps

Chapter 19 SCHEDULE A DANFORTH VILLAGE BUSINESS IMPROVEMENT AREA (Map | of 4) See map 2 MAIN STREET q Main Street Parkette Nos.276 to 294 ANE Main Street Parkette LANE CHISHOLM AVENUE STEPHENSON AVENUE DANFORTH AVENUE 2547 2494 °+ 0 + Nos. 2455 Nos. 2408 AVENUE LANE HARRIS PRIVATE WESTLAKE AVENUE 7.5 WESTLAKE AVENUE 30.5 15.2 31.2 CENTRE LINE Ģ \_ TECHNICAL SERVICES SURVEY AND MAPPING SERVICES TORONTO JUNE 2006 BIAO6/7DANF-VILLAGE\_MCLDGON FILE: D0410-DANFORTH AV 54JII 25 0 25 METRES DRAWN: WS