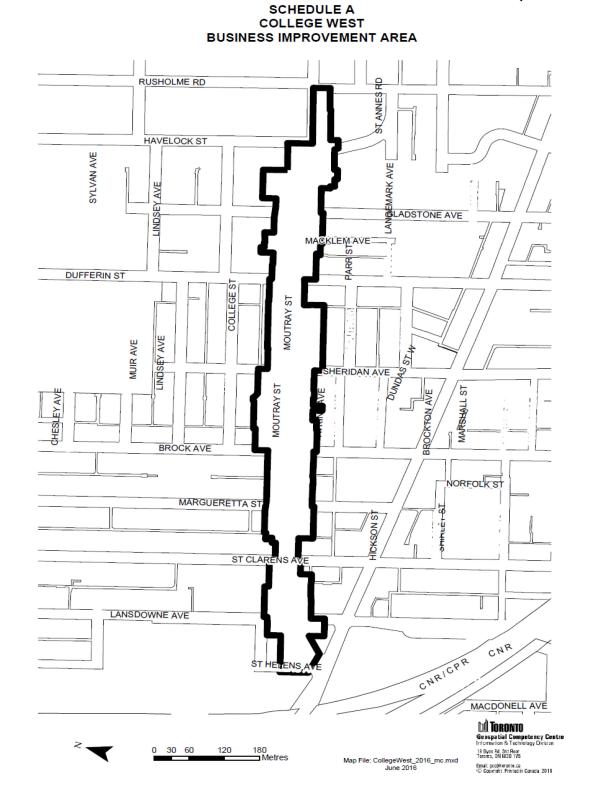

### Bloordale Village – 1 Map



### Bloor West Village – 1 Map





# Bloor-Yorkville – 2 Maps



Broadview Danforth (formerly The Danforth) – 1 Map Map 1 of 1

Chapter 19



#### SCHEDULE A **BROADVIEW DANFORTH BUSINESS IMPROVEMENT AREA**

# Cabbagetown (formerly Old Cabbagetown) – 1 Map

### Chinatown – 3 Maps





Chapter 19





25 0 25 50

TECHNICAL SERVICES SURVEY AND MAPPING SERVICES TORONTO JANUJARY 2007 BIAD7/CHINATOWN\_MC3.DGN FILE: D0410-SPADINA AVE SOH11 MAP No. 50H-11,12 DRAWN: WS

### Church-Wellesley Village – 3 Maps





Chapter 19

SCHEDULE A CHURCH-WELLESLEY VILLAGE BUSINESS IMPROVEMENT AREA Map 2 of 3







# CityPlace and Fort York – 1 Map

## College Promenade – 1 Map

Chapter 19



19-A27

March 31, 2025

## College West (formerly College-Dufferin) – 1 Map



### Corso Italia – 1 Map

Chapter 19

SCHEDULE A CORSO ITALIA BUSINESS IMPROVEMENT AREA





METRES

# Crossroads of the Danforth - 2 Maps

# Danforth Mosaic (formerly Midtown Danforth)

### Danforth Village – 6 Maps

Chapter 19 SCHEDULE A DANFORTH VILLAGE BUSINESS IMPROVEMENT AREA (Map | of 4) See map 2 MAIN STREET q Main Street Parkette Nos.276 to 294 ANE Main Street Parkette LANE CHISHOLM AVENUE STEPHENSON AVENUE DANFORTH AVENUE 2547 2494 °+ 0 + Nos. 2455 Nos. 2408 AVENUE LANE HARRIS PRIVATE WESTLAKE AVENUE 7.5 WESTLAKE AVENUE 30.5 15.2 31.2 CENTRE LINE Ģ \_ TECHNICAL SERVICES SURVEY AND MAPPING SERVICES TORONTO JUNE 2006 BIAO6/7DANF-VILLAGE\_MCLDGON FILE: D0410-DANFORTH AV 54JII 25 0 25 METRES DRAWN: WS



Chapter 19



SCHEDULE A



## Dovercourt Village – 1 Map



#### **Downtown Y