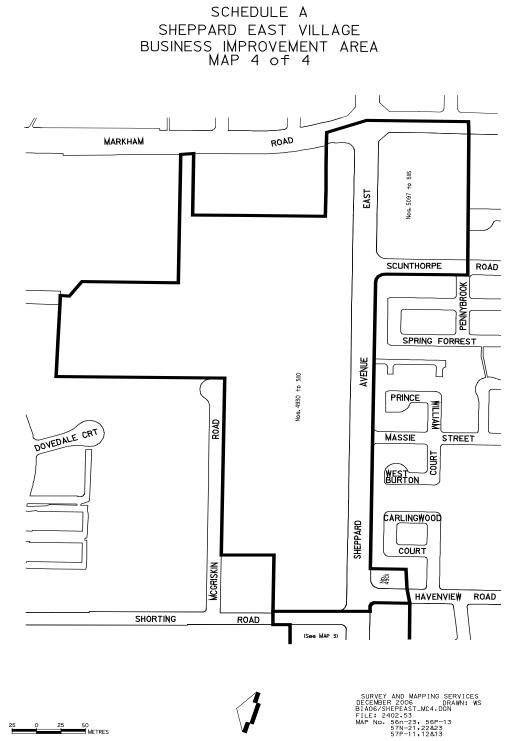

le Village – 1 Map

# Queen Street West – 3 Maps

# Regal Heights Village (formerly St. Clair Avenue West) – 2 Maps

# Riverside District (formerly Queen-Broadview and Riverside) – 1 Map

# Rogers Road – 1 Map

# **Roncesvalles Village – 4 Maps**

CHAPTER 19



19-A125

CHAPTER 19





#### CHAPTER 19





CHAPTER 19



SCHEDULE A RONCESVALLES VILLAGE BUSINESS IMPROVEMENT AREA

25

# Rosedale Main Street – 3 Maps

Chapter 19





18 Dyas Road, 3rd Floor Toronto, ON M3B1V5 Email: GCC@toronto.ca @ 2012 Copyright, Printed in Canada, 2012

#### St. Clair Gardens – 1 Maps

Ford St

**DA** TORONTO

102

0 30 60

Chapter 19





Map: Municipal Code Map -St. Clair Gardens Created by: BIA Office - 05/28/2024

1468

180 Metres

Old Weston Rd

120

331

369

### Sheppard East Village – 4 Maps









#### Shop The Queensway (formerly shopthequeensway.com) – 1 Map



SHOP THE QUEENSWAY

SCHEDULE A

# The Beach (formerly Beaches) – 3 Maps

# The Eglinton Way – 2 Maps

Chapter 19

#### SCHEDULE A THE EGLINTON WAY BUSINESS IMPROVEMENT AREA Map 1 of 2



Chapter 19



SCHEDULE A THE EGLINTON WAY

### The Junction (formerly Junction Gardens) – 1 Map



SCHEDULE A THE JUNCTION

# The Kingsway – 3 Maps





Chapter 19



SCHEDULE A THE KINGSWAY BUSINESS IMPROVEMENT AREA



# The Waterfront (formerly Queens Quay Harbourfront) – 4 Maps







#### Toronto Downtown West (formerly Toronto Entertainment District) - 1 Map



### Trinity Bellwoods (formerly Dundas-Bathurst) - 1 Maps

Chapter 19



SCHEDULE A TRINITY-BELLWOODS BUSINESS IMPROVEMENT AREA

> Map: Municipal Code Map -Trinity-Bellwoods C