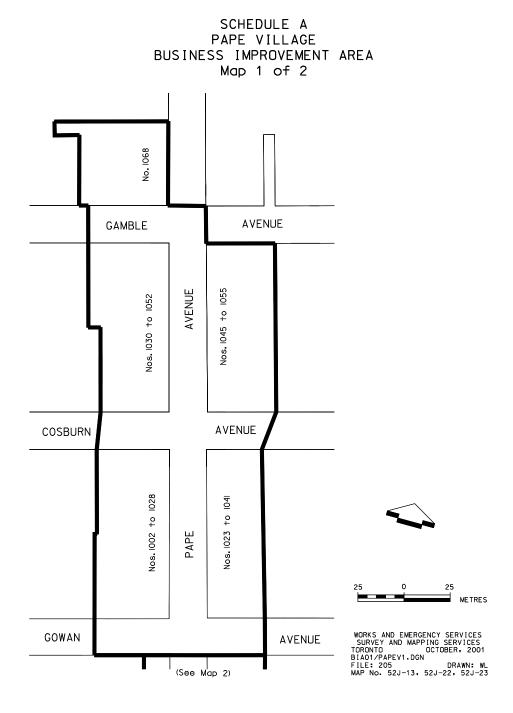

| 8     | 60   |
| Jenoves Pl       | 1     | 50   | Market St           | 1     | 45   | Wilton St       | 107   | 159  |
| Princess St      | 2     | 174  | Ontario St          | 25    | 84   | Yonge St        | 17R   |      |
| Richmond St E    | 19    |      | Ontario St          | 93    | 101  | Yonge St        | 33    |      |
| Richmond St E    | 25    |      | Ontario St          | 107   | 113  | Yonge St        | 49    | 55   |
| Richmond St E    | 35    | 40   | Parliament St       | 2     |      | Yonge St        | 63    | 69   |
| Richmond St E    | 45    | 88   | Parliament St       | 16    | 18   | Yonge St        | 71    | 71A  |

# M TORONTO

Map: Municipal Code Map - Old Town Toronto Created by: BIA Office - 05/28/2024

# Ossington Avenue – 1 Map

# Pape Village – 2 Maps





# Parkdale Village – 1 Map

# Queen Street West – 3 Maps

# Regal Heights Village (formerly St. Clair Avenue West) – 2 Maps

# Riverside District (formerly Queen-Broadview and Riverside) – 1 Map

# Rogers Road – 1 Map

# **Roncesvalles Village – 4 Maps**

CHAPTER 19



19-A125

CHAPTER 19





#### CHAPTER 19





CHAPTER 19



SCHEDULE A RONCESVALLES VILLAGE BUSINESS IMPROVEMENT AREA

25

# Rosedale Main Street – 3 Maps

Chapter 19





18 Dyas Road, 3rd Floor Toronto, ON M3B1V5 Email: GCC@toronto.ca @ 2012 Copyright, Printed in Canada, 2012

#### St. Clair Gardens – 1 Maps

Ford St

**DA** TORONTO

102

0 30 60

Chapter 19





Map: Municipal Code Map -St. Clair Gardens Created by: BIA Office - 05/28/2024

1468

180 Metres

Old Weston Rd

120

331

369

### Sheppard East Village – 4