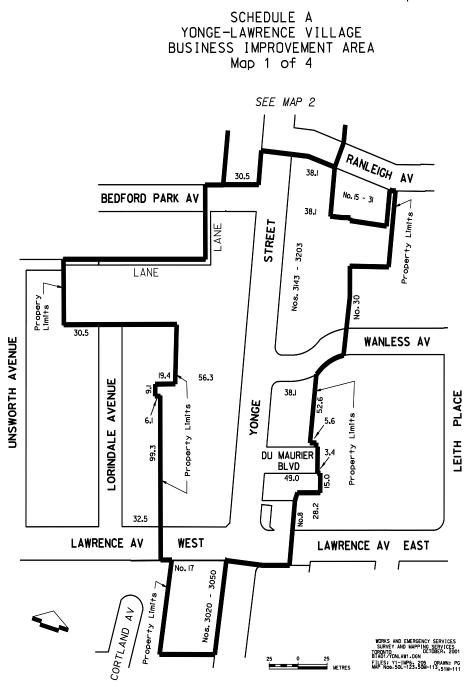

### **Yonge-Lawrence Village – 4 Maps**

19-A174

Chapter 19

SCHEDULE A YONGE-LAWRENCE VILLAGE BUSINESS IMPROVEMENT AREA Map 2 of 4

SEE MAP 3

25 METRES

0

WORKS AND EMERGENCY SERVICES SURVEY AND MAPPING SERVICES TORONTO COTOBER. 2001 BIA01/YONLAW2 DGN FILES: Y1-IMPG. 205 DRAWN: PG MAP Nos. 50M-113. 51M-111