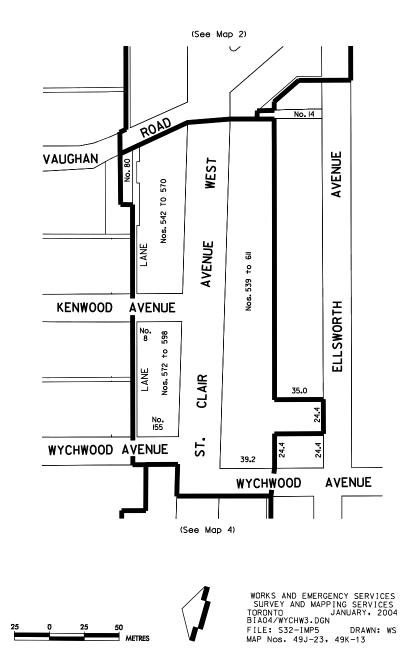

#### Wilson Village (formerly Wilson-Keele) - 1 Map

Chapter 19

Map: Municipal Code Map -Wilson Village Created by: BIA Office - 05/29/2024

0 100 200

400

Wychwood Heights – 4 Maps