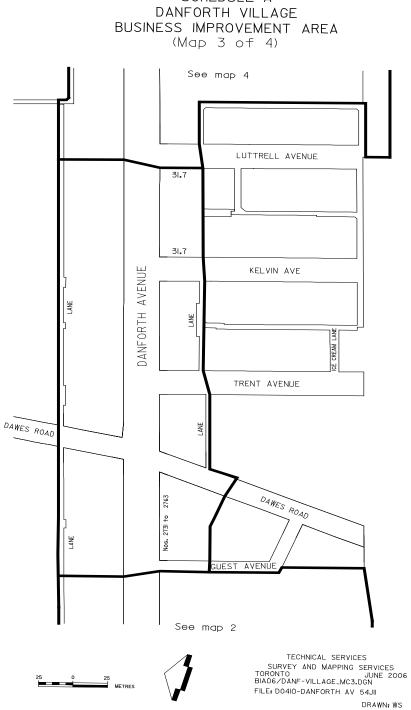

### Danforth Village – 6 Maps

Chapter 19 SCHEDULE A DANFORTH VILLAGE BUSINESS IMPROVEMENT AREA (Map | of 4) See map 2 MAIN STREET q Main Street Parkette Nos.276 to 294 ANE Main Street Parkette LANE CHISHOLM AVENUE STEPHENSON AVENUE DANFORTH AVENUE 2547 2494 °+ 0 + Nos. 2455 Nos. 2408 AVENUE LANE HARRIS PRIVATE WESTLAKE AVENUE 7.5 WESTLAKE AVENUE 30.5 15.2 31.2 CENTRE LINE Ģ \_ TECHNICAL SERVICES SURVEY AND MAPPING SERVICES TORONTO JUNE 2006 BIAO6/7DANF-VILLAGE\_MCLDGON FILE: D0410-DANFORTH AV 54JII 25 0 25 METRES DRAWN: WS