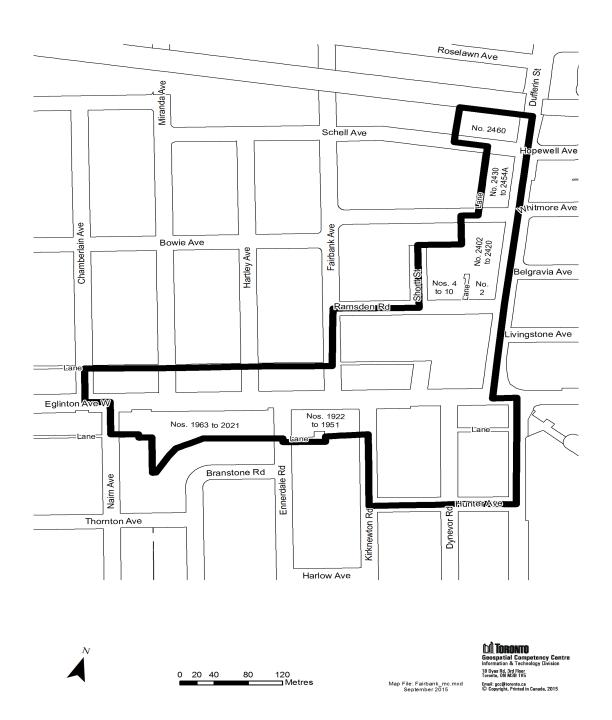

| Spadina Rd     | 200   |      | Bridgman Ave  | 5     |      |
| Spadina Rd     | 202   |      | Bridgman Ave  | 15    |      |
| Spadina Rd     | 204   |      | Bridgman Ave  | 30    | 36   |
| Spadina Rd     | 206   |      | Brunswick Ave | 538   | 539  |
| Spadina Rd     | 210   |      | Dartnell Ave  | 1     |      |
| Spadina Rd     | 216   |      | Dartnell Ave  | 37    |      |
| Spadina Rd     | 222   |      | Davenport Rd  | 365   |      |
| Spadina Rd     | 226   |      | Davenport Rd  | 368   | 369  |
| Spadina Rd     | 228   | 271  |               |       |      |

M Toronto

Map: Municipal Code Map - Dupont by the Castle Created by: BIA Office - 05/29/2024

## Eglinton Hill (formerly Keele-Eglinton) – 1 Map



# Eme<u>ry Village – 6 Maps</u>



## Fairbank Village – 1 Map



# Financial District – 1 Map

### Forest Hill Village – 1 Map



# Gerrard India Bazaar – 1 Map

### **Greektown on the Danforth – 5 Maps**





Chapter 19

SCHEDULE A GREEKTOWN ON THE DANFORTH BUSINESS IMPROVEMENT AREA Map 2 of 5











### Harbord Street – 1 Map

SCHEDULE A HARBORD STREET BUSINESS IMPROVEMENT AREA



### Hillcrest Village – 2 Maps





#### Historic Queen East (formerly Old Queen) – 1 Map



## Chapter 19

#### SCHEDULE A HISTORIC QUEEN EAST BUSINESS IMPROVEMENT AREA PAGE 2 OF 2

| STREET        | FIRST | LAST | STREET        | FIRST | LAS |
|---------------|-------|------|---------------|-------|-----|
| Berkeley St   | 145   | 153  | Richmond St E | 42    | 44  |
| Brigden Pl    | 8     | 12   | Richmond St E | 90    | 100 |
| Bright St     | 45    |      | Richm