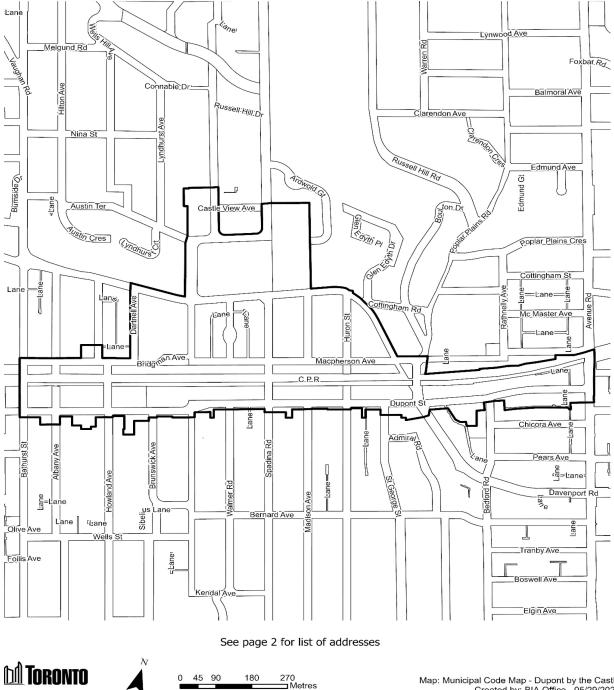

## Dupont by the Castle (formerly The Dupont Strip and Annex-Dupont) – 1 Map

Map: Municipal Code Map - Dupont by the Castle Created by: BIA Office - 05/29/2024

M Toronto

Map: Municipal Code Map - Dupont by the Castle Created by: BIA Office - 05/29/2024