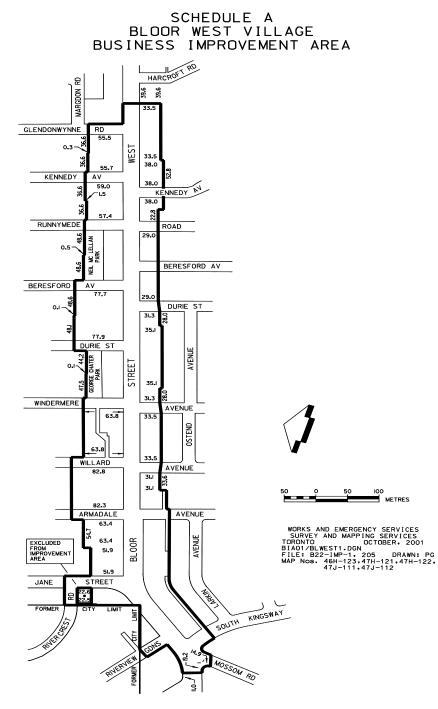

Village of Islington – 4 Maps Weston Village - 1 Map West Queen West – 5 Maps Wexford Heights – 1 Map Wilson Village (formerly Wilson-Keele) – 1 Map Wychwood Heights – 4 Maps Yonge-Lawrence Village – 4 Maps Yonge North York (formerly Willowdale) – 1 Map

Yonge and St. Clair – 1 Map

# Albion Islington Square – 1 Map

# Baby Point Gates – 3 Maps

# **Bayview Leaside - 1 Map**

#### Bloor-Annex (formerly Bloor-Bathurst-Madison) – 1 Map

Chapter 19

SCHEDULE A BLOOR ANNEX BUSINESS IMPROVEMENT AREA



### Bloor By The Park - 3 Maps

Chapter 19

SCHEDULE A BLOOR BY THE PARK BUSINESS IMPROVEMENT AREA Map 1 of 3









### **Bloorcourt Village – 1 Map**

Chapter 19

SCHEDULE A BLOORCOURT VILLAGE BUSINESS IMPROVEMENT AREA







### Bloordale Village – 1 Map



### Bloor West Village – 1 Map





# Bloor-Yorkville – 2 Maps



Broadview Danforth (formerly The Danforth) – 1 Map Map 1 of 1

Chapter 19



#### SCHEDULE A **BROADVIEW DANFORTH BUSINESS IMPROVEMENT AREA**

# Cabbagetown (formerly Old Cabbagetown) – 1 Map

### Chinatown – 3 Maps





Chapter 19





25 0 25 50

TECHNICAL SERVICES SURVEY AND MAPPING SERVICES TORONTO JANUJARY 2007 BIAD7/CHINATOWN\_MC3.DGN FILE: D0410-SPADINA AVE SOH11 MAP No. 50H-11,12 DRAWN: WS

### Church-Wellesley Village – 3 Maps





Chapter 19

SCHEDULE A CHURCH-WELLESLEY VILLAGE BUSINESS IMPROVEMENT AREA Map 2 of 3







# CityPlace and Fort York – 1 Map

## College Promenade – 1 Map

Chapter 19



19-A27

March 31, 2025

## College West (formerly College-Dufferin) – 1 Map



### Corso Italia – 1 Map

Chapter 19

SCHEDULE A CORSO ITALIA BUSINESS IM