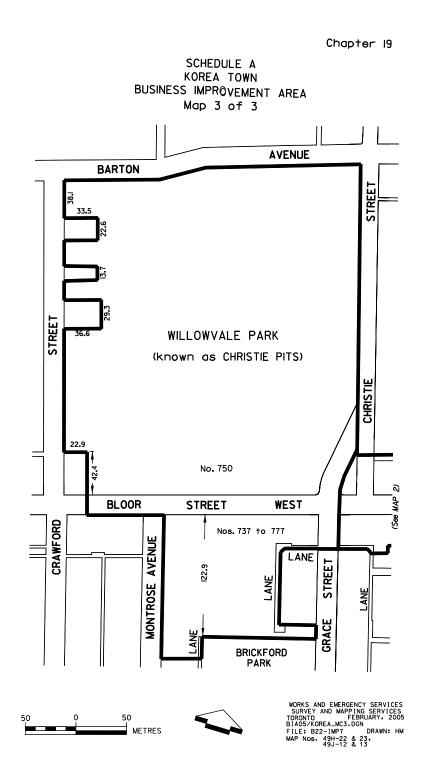

tual St     | 3     | 7    | Shuter St     | 75    |     |
| Mutual St     | 28    | 30   | Shuter St     | 77    |     |
| Ontario St    | 90    |      | St Paul St    | 43    | 53  |
| Ontario St    | 106   |      | Sumach St     | 68    | 75  |
| Parliament St | 167   | 181  | Tracy St      | 10    |     |
| Power St      | 83    | 94   | Trefann St    | 1     | 3   |
| Queen St E    | 27    | 35   | Trefann St    | 8     |     |
| Queen St E    | 37    | 55   | Victoria St   | 111   |     |
| Queen St E    | 58    | 554  |               |       |     |
|               |       |      |               |       |     |

M TORONTO

Map: Municipal Code Map - Historic Queen East Created by: BIA Office - 05/28/2024

Kennedy Road – 1 Map

# Kensington Market – 2 Maps

# Korea Town – 3 Maps







#### Lakeshore Village – 4 Maps

Chapter 19



March 31, 2025









# Lawrence Ingram Keele – 1 Map

Leslieville – 5 Maps

Liberty Village – 2 Maps

#### Little Italy – 3 Maps







# Little Jamaica (formerly York-Eglinton) – 1 Map



SCHEDULE A

#### Little Portugal Toronto (formerly Little Portugal on Dundas) - 2 Maps



# SCHEDULE A LITTLE PORTUGAL TORONTO BUSINESS IMPROVEMENT AREA PAGE 2 OF 2

| STREET           | FIRST | LAST  | STREET         | FIRST | LAST |
|------------------|-------|-------|----------------|-------|------|
| Baden St         | 17    |       | Gladstone Ave  | 242   |      |
| Beaconsfield Ave | 172   |       | Gladstone Ave  | 247   |      |
| Beaconsfield Ave | 177   |       | Harrison St    | 147A  |      |
| Beaconsfield Ave | 170   |       | Hickson St