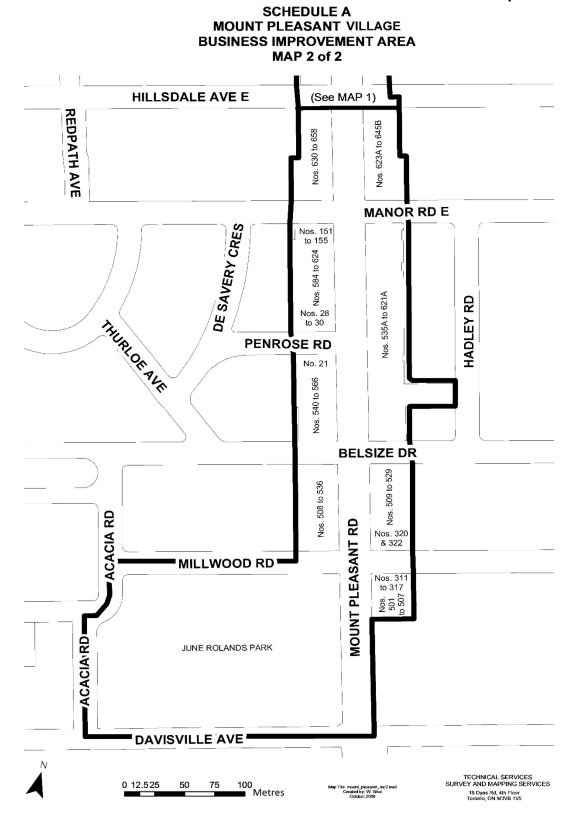

d      | 12    |      |
| Dundas St W      | 1099  |       | Rusholme Dr    | 2     |      |
| Dundas St W      | 1101  | 1305A | Rusholme Rd    | 1     |      |
| Dundas St W      | 1307  | 1309A | Sheridan Ave   | 122   | 126  |
| Dundas St W      | 1315  | 1389  | St Clarens Ave | 95    |      |
| Dundas St W      | 1391  | 1451A | St Clarens Ave | 110   | 120  |
| Dundas St W      | 1452  | 1762  | St Helen's Ave | 2     |      |
| Gladstone Ave    | 225   |       |                |       |      |

# Long Branch – 2 Maps





# MarkeTO District (formerly Dufferin-Wingold) – 2 Maps

# Midtown-Yonge – 1 Map



19-A100

# Mimico By The Lake – 1 Map

# Mimico Village – 1 Map



## Mirvish Village – 1 Map



SCHEDULE A MIRVISH VILLAGE BUSINESS IMPROVEMENT AREA

# Mount Dennis – 3 Maps







Oakwood Village – 3 Maps





# Old Town Toronto (formerly St. Lawrence Market Neighbourhood) – 1 Map



# Chapter 19

#### SCHEDULE A OLD TOWN TORONTO BUSINESS IMPROVEMENT AREA PAGE 2 OF 2

| STREET           | FIRST | LAST | STREET              | FIRST | LAST | STREET          | FIRST | LAST |
|------------------|-------|------|---------------------|-------|------|-----------------|-------|------|
| Adelaide St E    | 30    | 566  | Richmond St E       | 101   | 109  | Parliament St   | 20    | 26   |
| Adelaide St E    | 571   |      | Richmond St E       | 111   |      | Parliament St   | 28    | 30   |
| Adelaide St E    | 595   |      | Richmond St E       | 115   | 326  | Parliament St   | 32    |      |
| Aitken Pl        | 5     | 33   | Richmond St E       | 381   |      | Parl