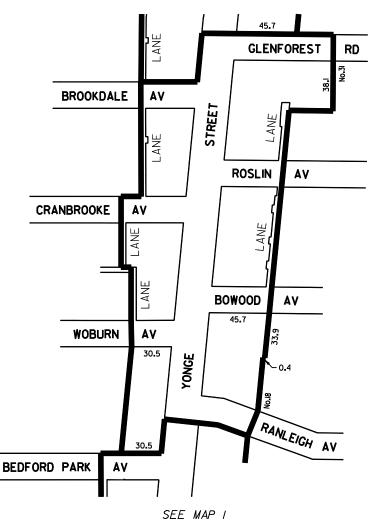

SCHEDULE A YONGE-LAWRENCE VILLAGE BUSINESS IMPROVEMENT AREA Map 3 of 4 SEE MAP 4 TEDDINGTON PARK AV MELROSE A۷ 36.6 7 41.1 ANF STREET 36.9 32.0 GOLFDALE RD **ST. GERMAIN** AV 30.5 30.5 45.7 LANE 33.5 SNOWDON AV 45.7 FAIRLAWN AV YONGE LANE 45.7 GLENFOREST RD BROOKDALE AV SEE MAP 2 WORKS AND EMERGENCY SERVICES SURVEY AND MAPPING SERVICES ORONTO DCTOBER, 2001 IA01/YONLAW3.DCON ILES: Y1-IMP6, 205 DRAWN: PG AP Nos. 50M-113, 51M-111 25 METRES 0