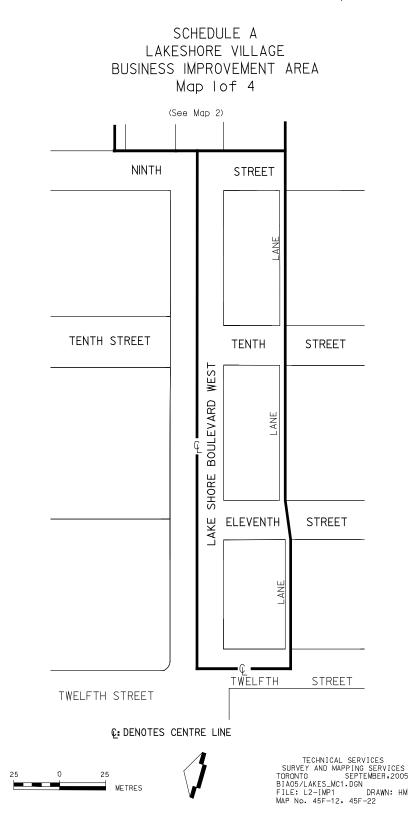

|     |
| Mutual St     | 28    | 30   | Shuter St     | 77    |     |
| Ontario St    | 90    |      | St Paul St    | 43    | 53  |
| Ontario St    | 106   |      | Sumach St     | 68    | 75  |
| Parliament St | 167   | 181  | Tracy St      | 10    |     |
| Power St      | 83    | 94   | Trefann St    | 1     | 3   |
| Queen St E    | 27    | 35   | Trefann St    | 8     |     |
| Queen St E    | 37    | 55   | Victoria St   | 111   |     |
| Queen St E    | 58    | 554  |               |       |     |
|               |       |      |               |       |     |

M TORONTO

Map: Municipal Code Map - Historic Queen East Created by: BIA Office - 05/28/2024

Kennedy Road – 1 Map

# Kensington Market – 2 Maps

# Korea Town – 3 Maps







#### Lakeshore Village – 4 Maps

Chapter 19



March 31, 2025









# Lawrence Ingram Keele – 1 Map

Leslieville – 5 Maps

Liberty Village – 2 Maps

#### Little Italy – 3 Maps







# Little Jamaica (formerly York-Eglinton) – 1 Map



SCHEDULE A

#### Little Portugal Toronto (formerly Little Portugal on Dundas) - 2 Maps



# SCHEDULE A LITTLE PORTUGAL TORONTO BUSINESS IMPROVEMENT AREA PAGE 2 OF 2

| STREET           | FIRST | LAST  | STREET         | FIRST | LAST |
|------------------|-------|-------|----------------|-------|------|
| Baden St         | 17    |       | Gladstone Ave  | 242   |      |
| Beaconsfield Ave | 172   |       | Gladstone Ave  | 247   |      |
| Beaconsfield Ave | 177   |       | Harrison St    | 147A  |      |
| Beaconsfield Ave | 170   |       | Hickson St     | 20    |      |
| Brock Ave        | 267