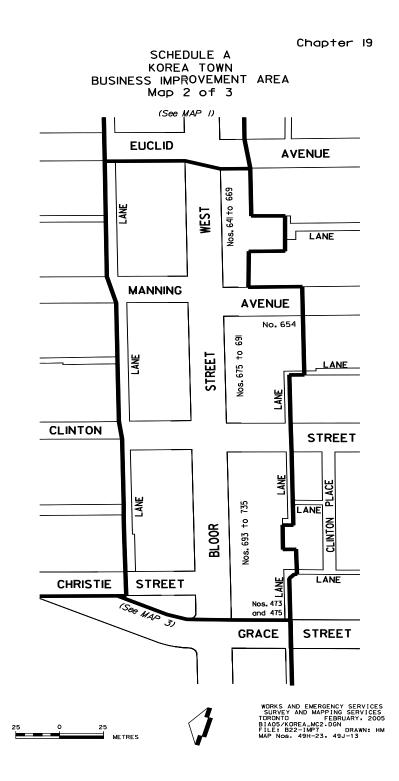

Mutual St     | 3     | 7    | Shuter St     | 75    |     |
| Mutual St     | 28    | 30   | Shuter St     | 77    |     |
| Ontario St    | 90    |      | St Paul St    | 43    | 53  |
| Ontario St    | 106   |      | Sumach St     | 68    | 75  |
| Parliament St | 167   | 181  | Tracy St      | 10    |     |
| Power St      | 83    | 94   | Trefann St    | 1     | 3   |
| Queen St E    | 27    | 35   | Trefann St    | 8     |     |
| Queen St E    | 37    | 55   | Victoria St   | 111   |     |
| Queen St E    | 58    | 554  |               |       |     |
|               |       |      |               |       |     |

M TORONTO

Map: Municipal Code Map - Historic Queen East Created by: BIA Office - 05/28/2024

Kennedy Road – 1 Map

# Kensington Market – 2 Maps

# Korea Town – 3 Maps







#### Lakeshore Village – 4 Maps

Chapter 19



March 31, 2025









# Lawrence Ingram Keele – 1 Map

Leslieville – 5 Maps

Liberty Village – 2 Maps

#### Little Italy – 3 Maps







# Little Jamaica (formerly York-Eglinton) – 1 Map



SCHEDULE A

#### Little Portugal Toronto (formerly Little Portugal on Dundas) - 2 Maps



# SCHEDULE A LITTLE PORTUGAL TORONTO BUSINESS IMPROVEMENT AREA PAGE 2 OF 2

| STREET           | FIRST | LAST  | STREET         | FIRST | LAST |
|------------------|-------|-------|----------------|-------|------|
| Baden St         | 17    |       | Gladstone Ave  | 242   |      |
| Beaconsfield Ave | 172   |       | Gladstone Ave  | 247   |      |
| Beaconsfield Ave | 177   |       | Harrison St    | 147A  |      |
| Beaconsfield Ave | 170   |       | Hickson S