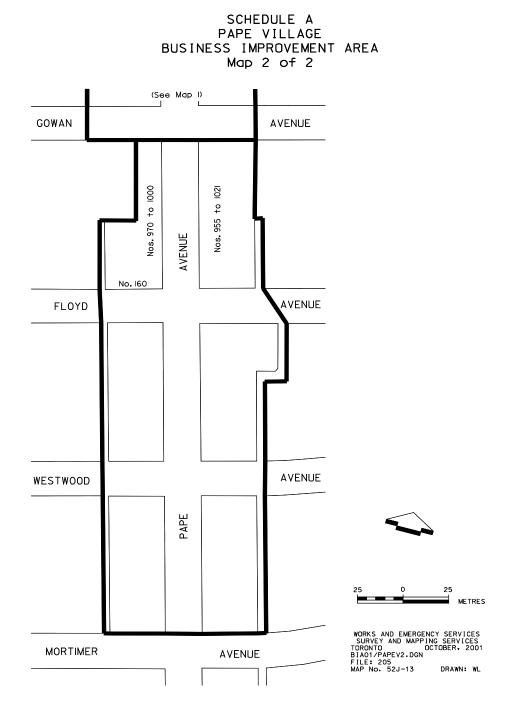

8     | 60   |
| Jenoves Pl       | 1     | 50   | Market St           | 1     | 45   | Wilton St       | 107   | 159  |
| Princess St      | 2     | 174  | Ontario St          | 25    | 84   | Yonge St        | 17R   |      |
| Richmond St E    | 19    |      | Ontario St          | 93    | 101  | Yonge St        | 33    |      |
| Richmond St E    | 25    |      | Ontario St          | 107   | 113  | Yonge St        | 49    | 55   |
| Richmond St E    | 35    | 40   | Parliament St       | 2     |      | Yonge St        | 63    | 69   |
| Richmond St E    | 45    | 88   | Parliament St       | 16    | 18   | Yonge St        | 71    | 71A  |

# M TORONTO

Map: Municipal Code Map - Old Town Toronto Created by: BIA Office - 05/28/2024

# Ossington Avenue – 1 Map

# Pape Village – 2 Maps





# Parkdale Village – 1 Map

# Queen Street West – 3 Maps

# Regal Heights Village (formerly St. Clair Avenue West) – 2 Maps

# Riverside District (formerly Queen-Broadview and Riverside) – 1 Map

# Rogers Road – 1 Map

# **Roncesvalles Village – 4 Maps**

CHAPTER 19



19-A125

CHAPTER 19





#### CHAPTER 19





CHAPTER 19



SCHEDULE A RONCESVALLES VILLAGE BUSINESS IMPROVEMENT AREA

25

# Rosedale Main Street – 3 Maps

Chapter 19





18 Dyas Road, 3rd Floor Toronto, ON M3B1V5 Email: GCC@toronto.ca @ 2012 Copyright, Printed in Canada, 2012

#### St. Clair Gardens – 1 Maps

Ford St

**DA** TORONTO

102

0 30 60

Chapter 19





Map: Municipal Code Map -St. Clair Gardens Created by: BIA Office - 05/28/2024

1468

180 Metres

Old Weston Rd

120

331

369

### Sheppard East Village – 4 Ma