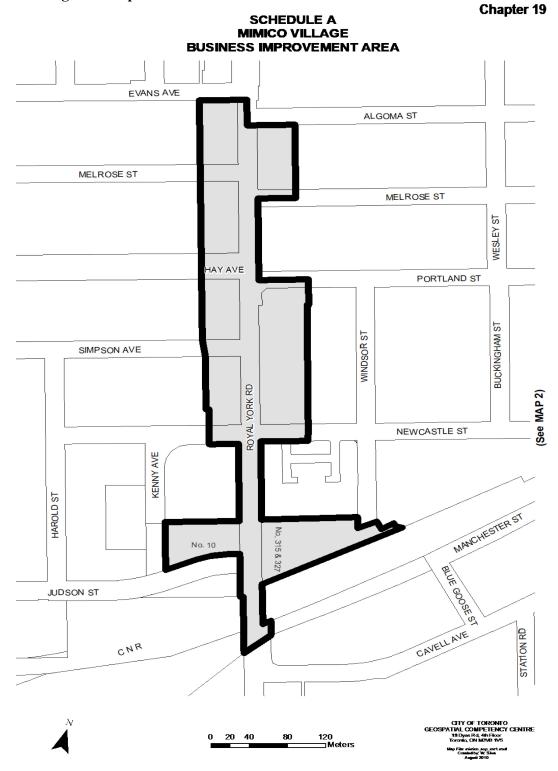

| Dundas St W      | 1095  |       | Ossington Ave  | 248   |      |
| Dundas St W      | 1097  |       | Roxton Rd      | 12    |      |
| Dundas St W      | 1099  |       | Rusholme Dr    | 2     |      |
| Dundas St W      | 1101  | 1305A | Rusholme Rd    | 1     |      |
| Dundas St W      | 1307  | 1309A | Sheridan Ave   | 122   | 126  |
| Dundas St W      | 1315  | 1389  | St Clarens Ave | 95    |      |
| Dundas St W      | 1391  | 1451A | St Clarens Ave | 110   | 120  |
| Dundas St W      | 1452  | 1762  | St Helen's Ave | 2     |      |
| Gladstone Ave    | 225   |       |                |       |      |

# Long Branch – 2 Maps





# MarkeTO District (formerly Dufferin-Wingold) – 2 Maps

# Midtown-Yonge – 1 Map



19-A100

# Mimico By The Lake – 1 Map

# Mimico Village – 1 Map



## Mirvish Village – 1 Map



SCHEDULE A MIRVISH VILLAGE BUSINESS IMPROVEMENT AREA

# Mount Dennis – 3 Maps







Oakwood Village – 3 Maps





# Old Town Toronto (formerly St. Lawrence Market Neighbourhood) – 1 Map



# Chapter 19

#### SCHEDULE A OLD TOWN TORONTO BUSINESS IMPROVEMENT AREA PAGE 2 OF 2

| STREET           | FIRST | LAST | STREET              | FIRST | LAST | STREET          | FIRST | LAST |
|------------------|-------|------|---------------------|-------|------|-----------------|-------|------|
| Adelaide St E    | 30    | 566  | Richmond St E       | 101   | 109  | Parliament St   | 20    | 26   |
| Adelaide St E    | 571   |      | Richmond St E       | 111   |      | Parliament St   | 28    | 30   |
| Adelaide St E    | 595   |      | Richmond St E       | 115   | 32