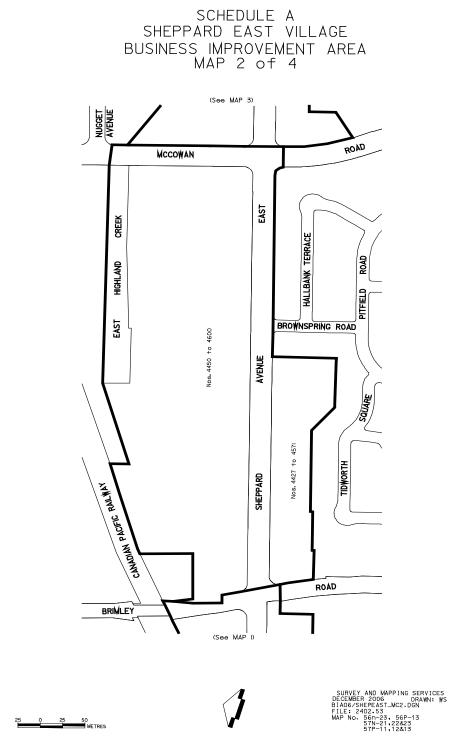

rkdale Village – 1 Map

# Queen Street West – 3 Maps

# Regal Heights Village (formerly St. Clair Avenue West) – 2 Maps

# Riverside District (formerly Queen-Broadview and Riverside) – 1 Map

# Rogers Road – 1 Map

# **Roncesvalles Village – 4 Maps**

CHAPTER 19



19-A125

CHAPTER 19





#### CHAPTER 19





CHAPTER 19



SCHEDULE A RONCESVALLES VILLAGE BUSINESS IMPROVEMENT AREA

25

# Rosedale Main Street – 3 Maps

Chapter 19





18 Dyas Road, 3rd Floor Toronto, ON M3B1V5 Email: GCC@toronto.ca @ 2012 Copyright, Printed in Canada, 2012

#### St. Clair Gardens – 1 Maps

Ford St

**DA** TORONTO

102

0 30 60

Chapter 19





Map: Municipal Code Map -St. Clair Gardens Created by: BIA Office - 05/28/2024

1468

180 Metres

Old Weston Rd

120

331

369

### Sheppard East Village – 4 Maps









#### Shop The Queensway (formerly shopthequeensway.com) – 1 Map



SHOP THE QUEENSWAY

SCHEDULE A

# The Beach (formerly Beaches) – 3 Maps

# The Eglinton Way – 2 Maps

Chapter 19

#### SCHEDULE A THE EGLINTON WAY BUSINESS IMPROVEMENT AREA Map 1 of 2



Chapter 19



SCHEDULE A THE EGLINTON WAY

### The Junction (formerly Junction Gardens) – 1 Map



SCHEDULE A THE JUNCTION

# The Kingsway – 3 Maps





Chapter 19



SCHEDULE A THE KINGSWAY BUSINESS IMPROVEMENT AREA



# The Waterfront (formerly Queens Quay Harbourfront) – 4 Maps







#### Toronto Downtown West (formerly Toronto Entertainment District) - 1 Map



### Trinity Bellwoods (formerly Dundas-Bathurst) - 1 Maps

Chapter 19



SCHEDULE A TRINITY-BELLWOODS BUSINESS IMPROVEMENT AREA

> Map: Municipal Code Map -Trinity-Bellwoo