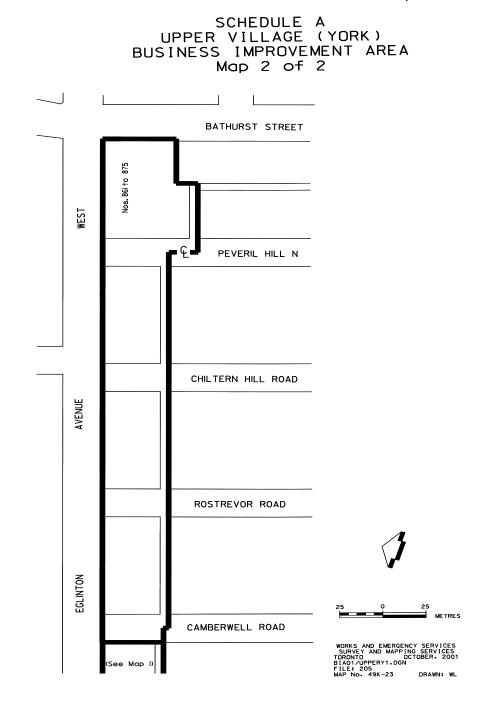

GLINTON WAY BUSINESS IMPROVEMENT AREA Map 1 of 2



Chapter 19



SCHEDULE A THE EGLINTON WAY

### The Junction (formerly Junction Gardens) – 1 Map



SCHEDULE A THE JUNCTION

# The Kingsway – 3 Maps





Chapter 19



SCHEDULE A THE KINGSWAY BUSINESS IMPROVEMENT AREA



# The Waterfront (formerly Queens Quay Harbourfront) – 4 Maps







#### Toronto Downtown West (formerly Toronto Entertainment District) - 1 Map



### Trinity Bellwoods (formerly Dundas-Bathurst) - 1 Maps

Chapter 19



SCHEDULE A TRINITY-BELLWOODS BUSINESS IMPROVEMENT AREA

> Map: Municipal Code Map -Trinity-Bellwoods Created by: BIA Office - 06/19/2024

120 Metres

80

0 20 40

## Upper Village – 2 Maps



Chapter 19



UPPER VILLAGE BUSINESS IMPROVEMENT AREA Map 2 of 2

SCHEDULE A

## Upper Village (York) – 2 Maps





#### Uptown Yonge – 1 Maps

Strathgowan Ave 19

M TORONTO

2323 2335

Yonge St

) | ove Ave E Glengrove Ave W Glengowan Rd rathgowan Ave Glencairn Ave St Hilda's Ave Heather Aldbury Gdns Alexandra Blvd Gidns Blythwood Rd Blythwood vtton Blvd Blythwo Moun ian Crt Stibbard Av Pleasant Craighurst Ave Cortleigh Blvd Sheldrake Blvd Albertus Ave õ Briar Hill Ave Sherwood Ave dsall Ave St Clements Ave Keewatin Ave Castlefield Ave Erskine Ave Roselawn Ave Elvina Gdns Montgomer Broadway A path Ave Helendale Orchard View Blvd Roehampton Ave STREET FIRST LAST STREET STREET FIRST LAST STREET FIRST LAST FIRST LAST Roselawn Ave 25 Yonge St 2345 2512 Broadway Ave 9 Helendale Ave 18 26 Roselawn Ave 33 Yonge St 2512E 2636 Broadway Ave 11 Keewatin Ave 2 13 Sherwood Ave 1 6 Yonge St 2637 2833 Castlefield A