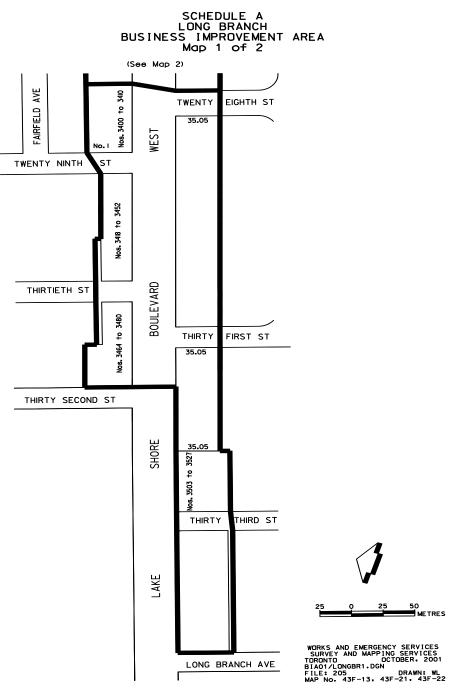

1     | 5    |
| Dundas St W      | 1089  |       | Ossington Ave  | 224   |      |
| Dundas St W      | 1093  |       | Ossington Ave  | 235   | 245  |
| Dundas St W      | 1095  |       | Ossington Ave  | 248   |      |
| Dundas St W      | 1097  |       | Roxton Rd      | 12    |      |
| Dundas St W      | 1099  |       | Rusholme Dr    | 2     |      |
| Dundas St W      | 1101  | 1305A | Rusholme Rd    | 1     |      |
| Dundas St W      | 1307  | 1309A | Sheridan Ave   | 122   | 126  |
| Dundas St W      | 1315  | 1389  | St Clarens Ave | 95    |      |
| Dundas St W      | 1391  | 1451A | St Clarens Ave | 110   | 120  |
| Dundas St W      | 1452  | 1762  | St Helen's Ave | 2     |      |
| Gladstone Ave    | 225   |       |                |       |      |

# Long Branch – 2 Maps





# MarkeTO District (formerly Dufferin-Wingold) – 2 Maps

# Midtown-Yonge – 1 Map



19-A100

# Mimico By The Lake – 1 Map

# Mimico Village – 1 Map



## Mirvish Village – 1 Map



SCHEDULE A MIRVISH VILLAGE BUSINESS IMPROVEMENT AREA

# Mount Dennis – 3 Maps







Oakwood Village – 3 Maps





# Old Town Toronto (formerly St. Lawrence Market Neighbourhood) – 1 Map



# Chapter 19

#### SCHEDULE A OLD TOWN TORONTO BUSINESS IMPROVEMENT AREA PAGE 2 OF 2

| STREET           | FIRST | LAST | STREET              | FIRST | LAST | STREET          | FIRST | LAST |
|------------------|-------|------|---------------------|-------|------|-----------------|-------|------|
| Adelaide St E    | 30    | 566  | Richmond St E       | 101   | 109  | Parliament St   | 20    | 26   |
| Adelaide St E    |