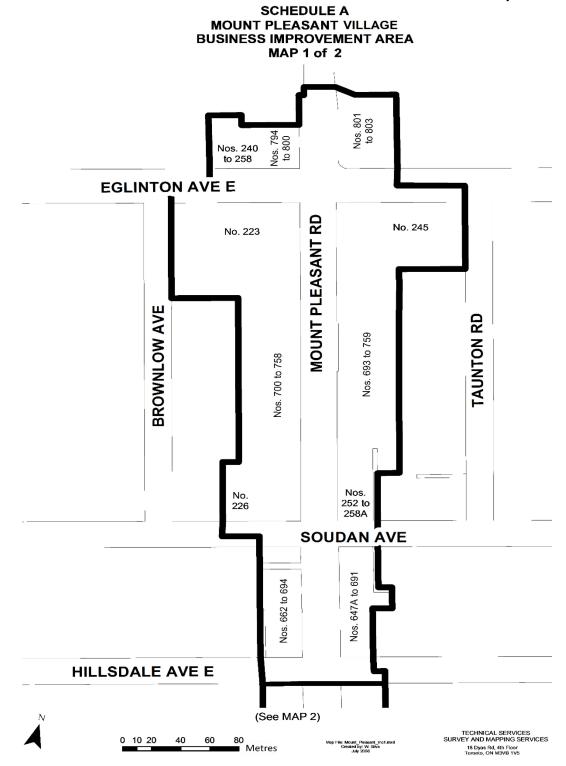

Rd      | 12    |      |
| Dundas St W      | 1099  |       | Rusholme Dr    | 2     |      |
| Dundas St W      | 1101  | 1305A | Rusholme Rd    | 1     |      |
| Dundas St W      | 1307  | 1309A | Sheridan Ave   | 122   | 126  |
| Dundas St W      | 1315  | 1389  | St Clarens Ave | 95    |      |
| Dundas St W      | 1391  | 1451A | St Clarens Ave | 110   | 120  |
| Dundas St W      | 1452  | 1762  | St Helen's Ave | 2     |      |
| Gladstone Ave    | 225   |       |                |       |      |

# Long Branch – 2 Maps





# MarkeTO District (formerly Dufferin-Wingold) – 2 Maps

# Midtown-Yonge – 1 Map



19-A100

# Mimico By The Lake – 1 Map

# Mimico Village – 1 Map



## Mirvish Village – 1 Map



SCHEDULE A MIRVISH VILLAGE BUSINESS IMPROVEMENT AREA

# Mount Dennis – 3 Maps







Oakwood Village – 3 Maps





# Old Town Toronto (formerly St. Lawrence Market Neighbourhood) – 1 Map



# Chapter 19

#### SCHEDULE A OLD TOWN TORONTO BUSINESS IMPROVEMENT AREA PAGE 2 OF 2

| STREET           | FIRST | LAST | STREET              | FIRST | LAST | STREET          | FIRST | LAST |
|------------------|-------|------|---------------------|-------|------|-----------------|-------|------|
| Adelaide St E    | 30    | 566  | Richmond St E       | 101   | 109  | Parliament St   | 20    | 26   |
| Adelaide St E    | 571   |      | Richmond St E       | 111   |      | Parliament St   | 28    | 30   |
| Adelaide St E    | 595   |      | Richmond St E       | 115   | 326  | Parliament St   | 32    |      |
| Aitken Pl        | 5     | 33   | Richmond St E       | 381   |      | Pa