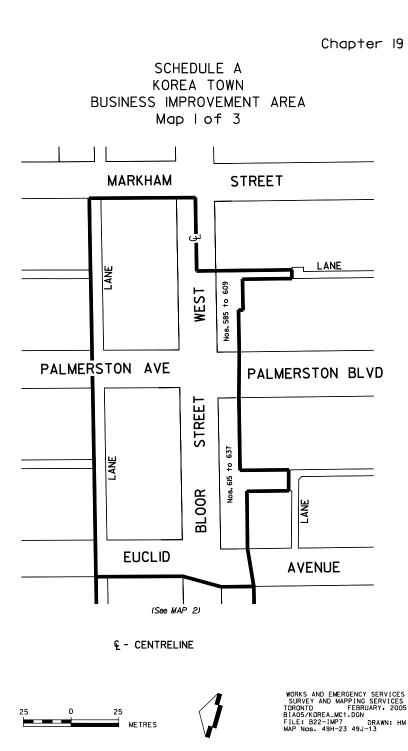

| Mutual St     | 3     | 7    | Shuter St     | 75    |     |
| Mutual St     | 28    | 30   | Shuter St     | 77    |     |
| Ontario St    | 90    |      | St Paul St    | 43    | 53  |
| Ontario St    | 106   |      | Sumach St     | 68    | 75  |
| Parliament St | 167   | 181  | Tracy St      | 10    |     |
| Power St      | 83    | 94   | Trefann St    | 1     | 3   |
| Queen St E    | 27    | 35   | Trefann St    | 8     |     |
| Queen St E    | 37    | 55   | Victoria St   | 111   |     |
| Queen St E    | 58    | 554  |               |       |     |
|               |       |      |               |       |     |

M TORONTO

Map: Municipal Code Map - Historic Queen East Created by: BIA Office - 05/28/2024

Kennedy Road – 1 Map

# Kensington Market – 2 Maps

# Korea Town – 3 Maps







#### Lakeshore Village – 4 Maps

Chapter 19



March 31, 2025









# Lawrence Ingram Keele – 1 Map

Leslieville – 5 Maps

Liberty Village – 2 Maps

#### Little Italy – 3 Maps







# Little Jamaica (formerly York-Eglinton) – 1 Map



SCHEDULE A

#### Little Portugal Toronto (formerly Little Portugal on Dundas) - 2 Maps



# SCHEDULE A LITTLE PORTUGAL TORONTO BUSINESS IMPROVEMENT AREA PAGE 2 OF 2

| STREET           | FIRST | LAST  | STREET         | FIRST | LAST |
|------------------|-------|-------|----------------|-------|------|
| Baden St         | 17    |       | Gladstone Ave  | 242   |      |
| Beaconsfield Ave | 172   |       | Gladstone Ave  | 247   |      |
| Beaconsfield Ave | 177   |       | Harrison St    | 147A  |      |
| Beaconsfield Ave | 170   |       | Hickson