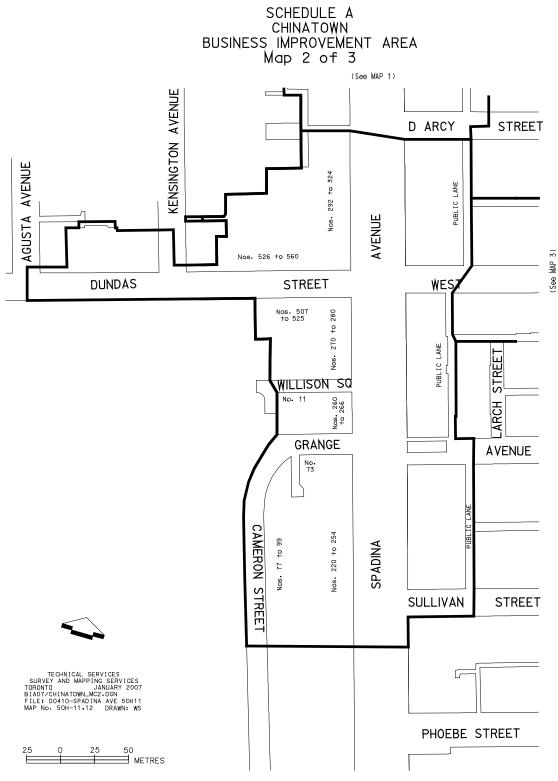

### Chinatown – 3 Maps

Chapter 19

25 0 25 50

TECHNICAL SERVICES SURVEY AND MAPPING SERVICES TORONTO JANUJARY 2007 BIAD7/CHINATOWN\_MC3.DGN FILE: D0410-SPADINA AVE SOH11 MAP No. 50H-11,12 DRAWN: WS