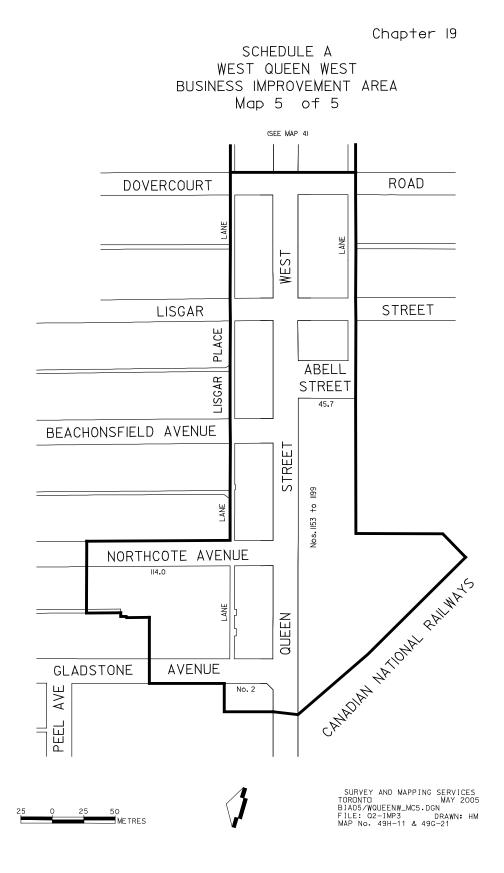

Hill Ave

Broadway Ave

0 40 80

6

2

160

Village of Islington – 4 Maps



## Weston Village - 1 Map

SCHEDULE A WESTON VILLAGE **BUSINESS IMPROVEMENT AREA** ∼King.George.Rd<sub>≂</sub> ΰ Lookneed Bud RosemountAv Femare MAKE ates Dr 2026 - 2160 George-Si Grattan St Scanlett Rd Riverlea Rd Joseph St 0 7 opraRint King St LittleAve Elsmere Ave TheElms Queen's Dr Samence Men CNR/CPR John St John-St South Station St William St Springmount-Ave Wadsworth But Bellewe Cres MacDona d Tue S. Vestor Rd BOJOFICE 2 Mile.y. Geospatial Competency Centre Information & Technology Division 210 Metres 35 70 140 0 18 Dyas Rd, 3rd Roor Toronto, DN M3B 1V5 M ap File: WestonVillage\_2018\_mc.mxd January 2018 Email: gcc@toronto.ca © Copyright, Printed in Canada, 2018

### West Queen West – 5 Maps

















# Wexford Heights – 1 Map

#### Wilson Village (formerly Wilson-Keele) - 1 Map

Chapter 19



Map: Municipal Code Map -Wilson Village Created by: BIA Office - 05/29/2024

0 100 200

400

Wychwood Heights – 4 Maps

















### **Yonge-Lawrence Village – 4 Maps**



19-A174

Chapter 19

SCHEDULE A YONGE-LAWRENCE VILLAGE BUSINESS IMPROVEMENT AREA Map 2 of 4



SEE MAP 3

25 METRES

0

WORKS AND EMERGENCY SERVICES SURVEY AND MAPPING SERVICES TORONTO COTOBER. 2001 BIA01/YONLAW2 DGN FILES: Y1-IMPG. 205 DRAWN: PG MAP Nos. 50M-113. 51M-111

SCHEDULE A YONGE-LAWRENCE VILLAGE BUSINESS IMPROVEMENT AREA Map 3 of 4 SEE MAP 4 TEDDINGTON PARK AV MELROSE A۷ 36.6 7 41.1 ANF STREET 36.9 32.0 GOLFDALE RD **ST. GERMAIN** AV 30.5 30.5 45.7 LANE 33.5 SNOWDON AV 45.7 FAIRLAWN AV YONGE LANE 45.7 GLENFOR