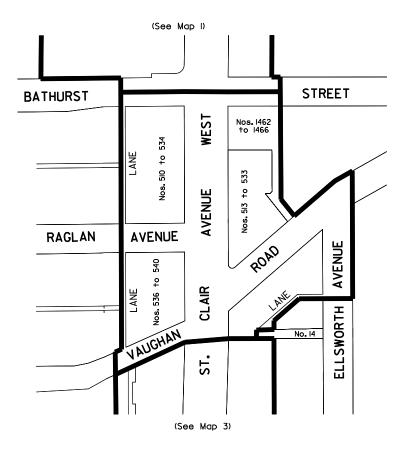

#### Wilson Village (formerly Wilson-Keele) - 1 Map

Chapter 19

Map: Municipal Code Map -Wilson Village Created by: BIA Office - 05/29/2024

0 100 200

400

Wychwood Heights – 4 Maps