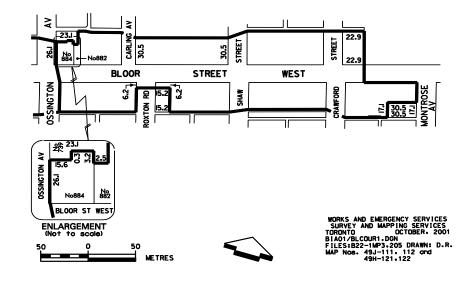

Village – 2 Maps Upper Village (York) – 2 Maps Uptown Yonge - 1 Maps Village of Islington – 4 Maps Weston Village - 1 Map West Queen West – 5 Maps Wexford Heights – 1 Map Wilson Village (formerly Wilson-Keele) – 1 Map Wychwood Heights – 4 Maps Yonge-Lawrence Village – 4 Maps Yonge North York (formerly Willowdale) – 1 Map

Yonge and St. Clair – 1 Map

# Albion Islington Square – 1 Map

# Baby Point Gates – 3 Maps

# **Bayview Leaside - 1 Map**

#### Bloor-Annex (formerly Bloor-Bathurst-Madison) – 1 Map

Chapter 19

SCHEDULE A BLOOR ANNEX BUSINESS IMPROVEMENT AREA



### Bloor By The Park - 3 Maps

Chapter 19

SCHEDULE A BLOOR BY THE PARK BUSINESS IMPROVEMENT AREA Map 1 of 3









### **Bloorcourt Village – 1 Map**

Chapter 19

SCHEDULE A BLOORCOURT VILLAGE BUSINESS IMPROVEMENT AREA







### Bloordale Village – 1 Map



### Bloor West Village – 1 Map





# Bloor-Yorkville – 2 Maps



Broadview Danforth (formerly The Danforth) – 1 Map Map 1 of 1

Chapter 19



#### SCHEDULE A **BROADVIEW DANFORTH BUSINESS IMPROVEMENT AREA**

# Cabbagetown (formerly Old Cabbagetown) – 1 Map

### Chinatown – 3 Maps





Chapter 19





25 0 25 50

TECHNICAL SERVICES SURVEY AND MAPPING SERVICES TORONTO JANUJARY 2007 BIAD7/CHINATOWN\_MC3.DGN FILE: D0410-SPADINA AVE SOH11 MAP No. 50H-11,12 DRAWN: WS

### Church-Wellesley Village – 3 Maps





Chapter 19

SCHEDULE A CHURCH-WELLESLEY VILLAGE BUSINESS IMPROVEMENT AREA Map 2 of 3







# CityPlace and Fort York – 1 Map

## College Promenade – 1 Map

Chapter 19



19-A27

March 31, 2025

## College West (formerly College-Dufferin) – 1 Map



###