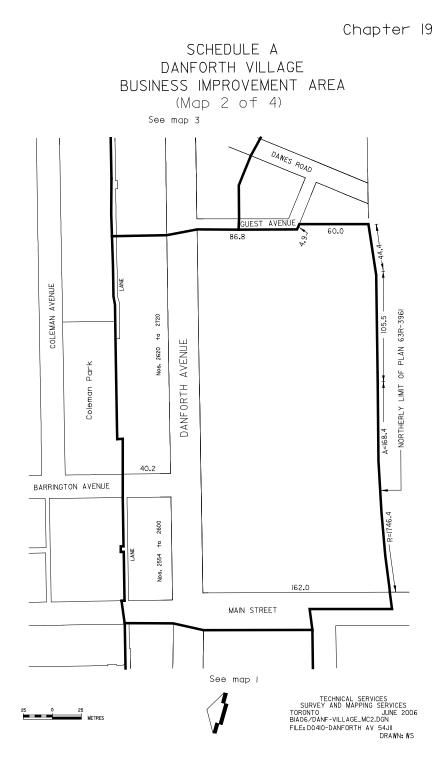

### Danforth Village – 6 Maps

Chapter 19 SCHEDULE A DANFORTH VILLAGE BUSINESS IMPROVEMENT AREA (Map | of 4) See map 2 MAIN STREET q Main Street Parkette Nos.276 to 294 ANE Main Street Parkette LANE CHISHOLM AVENUE STEPHENSON AVENUE DANFORTH AVENUE 2547 2494 °+ 0 + Nos. 2455 Nos. 2408 AVENUE LANE HARRIS PRIVATE WESTLAKE AVENUE 7.5 WESTLAKE AVENUE 30.5 15.2 31.2 CENTRE LINE Ģ \_ TECHNICAL SERVICES SURVEY AND MAPPING SERVICES TORONTO JUNE 2006 BIAO6/7DANF-VILLAGE\_MCLDGON FILE: D0410-DANFORTH AV 54JII 25 0 25 METRES DRAWN: WS

Chapter 19

SCHEDULE A