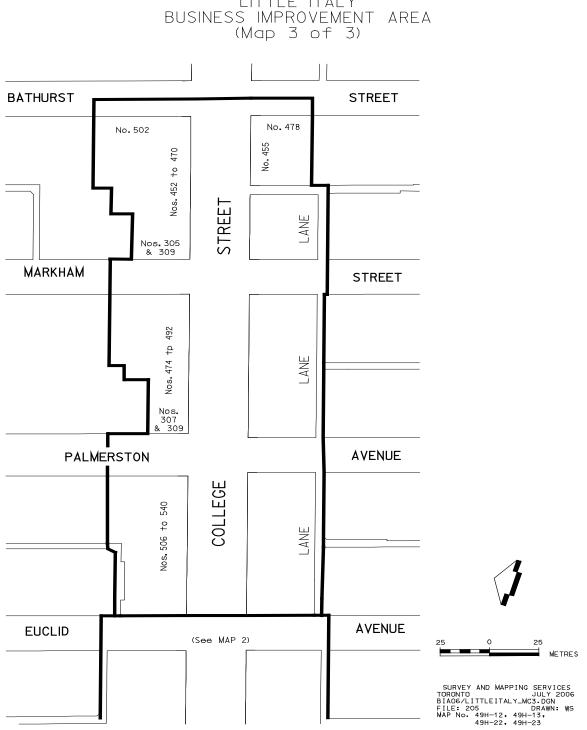

Ontario St    | 106   |      | Sumach St     | 68    | 75  |
| Parliament St | 167   | 181  | Tracy St      | 10    |     |
| Power St      | 83    | 94   | Trefann St    | 1     | 3   |
| Queen St E    | 27    | 35   | Trefann St    | 8     |     |
| Queen St E    | 37    | 55   | Victoria St   | 111   |     |
| Queen St E    | 58    | 554  |               |       |     |
|               |       |      |               |       |     |

M TORONTO

Map: Municipal Code Map - Historic Queen East Created by: BIA Office - 05/28/2024

Kennedy Road – 1 Map

# Kensington Market – 2 Maps

# Korea Town – 3 Maps







#### Lakeshore Village – 4 Maps

Chapter 19



March 31, 2025









# Lawrence Ingram Keele – 1 Map

Leslieville – 5 Maps

Liberty Village – 2 Maps

#### Little Italy – 3 Maps







# Little Jamaica (formerly York-Eglinton) – 1 Map



SCHEDULE A

#### Little Portugal Toronto (formerly Little Portugal on Dundas) - 2 Maps



# SCHEDULE A LITTLE PORTUGAL TORONTO BUSINESS IMPROVEMENT AREA PAGE 2 OF 2

| STREET           | FIRST | LAST  | STREET         | FIRST | LAST |
|------------------|-------|-------|----------------|-------|------|
| Baden St         | 17    |       | Gladstone Ave  | 242   |      |
| Beaconsfield Ave | 172   |       | Gladstone Ave  | 247   |      |
| Beaconsfield Ave | 177   |       | Harrison St    | 147A  |      |
| Beaconsfield Ave | 170   |       | Hickson St     | 20    |      |
| Brock Ave        | 267   |       | Hickson St     | 22    |      |
| Brock Ave        | 269   |       | Lakeview Ave   | 2     |      |
| Coolmine Rd      | 4