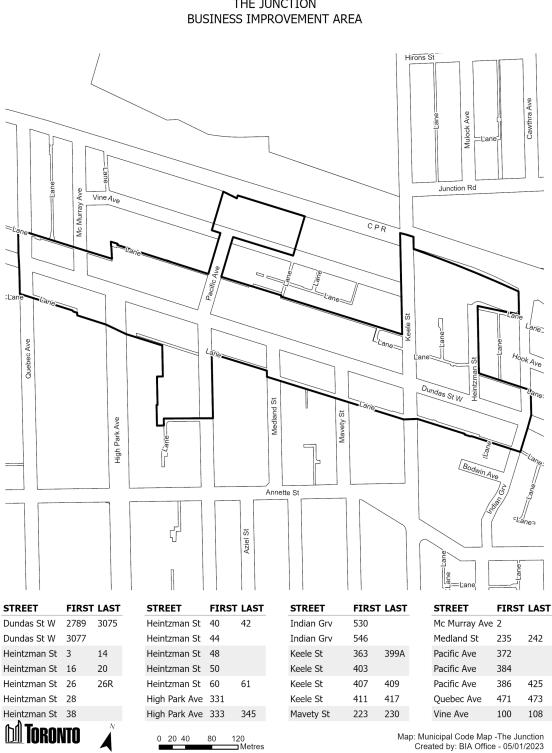

BUSINESS IMPROVEMENT AREA

25

# Rosedale Main Street – 3 Maps

Chapter 19





18 Dyas Road, 3rd Floor Toronto, ON M3B1V5 Email: GCC@toronto.ca @ 2012 Copyright, Printed in Canada, 2012

#### St. Clair Gardens – 1 Maps

Ford St

**DA** TORONTO

102

0 30 60

Chapter 19





Map: Municipal Code Map -St. Clair Gardens Created by: BIA Office - 05/28/2024

1468

180 Metres

Old Weston Rd

120

331

369

### Sheppard East Village – 4 Maps









#### Shop The Queensway (formerly shopthequeensway.com) – 1 Map



SHOP THE QUEENSWAY

SCHEDULE A

# The Beach (formerly Beaches) – 3 Maps

# The Eglinton Way – 2 Maps

Chapter 19

#### SCHEDULE A THE EGLINTON WAY BUSINESS IMPROVEMENT AREA Map 1 of 2



Chapter 19



SCHEDULE A THE EGLINTON WAY

### The Junction (formerly Junction Gardens) – 1 Map



SCHEDULE A THE JUNCTION

# The Kingsway – 3 Maps





Chapter 19



SCHEDULE A THE KINGSWAY BUSINESS IMPROVEMENT AREA



# The Waterfront (formerly Queens Quay Harbourfront) – 4 Maps







#### Toronto Downtown West (formerly Toronto Entertainment District) - 1 Map



### Trinity Bellwoods (formerly Dundas-Bathurst) - 1 Maps

Chapter 19



SCHEDULE A TRINITY-BELLWOODS BUSINESS IMPROVEMENT AREA

> Map: Municipal Code Map -Trinity-Bellwoods Created by: BIA Office - 06/19/2024

120 Metres

80

0 20 40

## Upper Village – 2 Maps



Chapter 19



UPPER VILLAGE BUSINESS IMPROVEMENT AREA Map 2 of 2

SCHEDULE A

## Upper Village (York) – 2 Maps





#### Uptown Yonge – 1 Maps

Strathgowan Ave 19

M TORONTO

2323 2335

Yonge St

) | ove Ave E Glengrove Ave W Glengowan Rd rathgowan Ave Glencairn