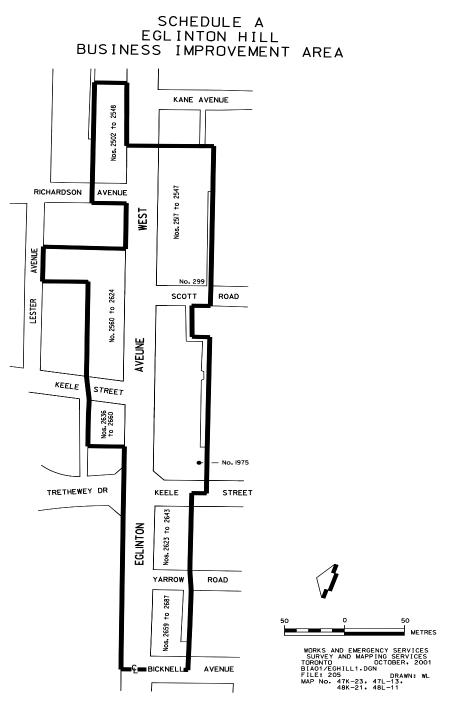

|
| Spadina Rd     | 198   |      | Bridgman Ave  | 3     |      |
| Spadina Rd     | 200   |      | Bridgman Ave  | 5     |      |
| Spadina Rd     | 202   |      | Bridgman Ave  | 15    |      |
| Spadina Rd     | 204   |      | Bridgman Ave  | 30    | 36   |
| Spadina Rd     | 206   |      | Brunswick Ave | 538   | 539  |
| Spadina Rd     | 210   |      | Dartnell Ave  | 1     |      |
| Spadina Rd     | 216   |      | Dartnell Ave  | 37    |      |
| Spadina Rd     | 222   |      | Davenport Rd  | 365   |      |
| Spadina Rd     | 226   |      | Davenport Rd  | 368   | 369  |
| Spadina Rd     | 228   | 271  |               |       |      |

M Toronto

Map: Municipal Code Map - Dupont by the Castle Created by: BIA Office - 05/29/2024

## Eglinton Hill (formerly Keele-Eglinton) – 1 Map



# Eme<u>ry Village – 6 Maps</u>



## Fairbank Village – 1 Map



# Financial District – 1 Map

### Forest Hill Village – 1 Map



# Gerrard India Bazaar – 1 Map

### **Greektown on the Danforth – 5 Maps**





Chapter 19

SCHEDULE A GREEKTOWN ON THE DANFORTH BUSINESS IMPROVEMENT AREA Map 2 of 5











### Harbord Street – 1 Map

SCHEDULE A HARBORD STREET BUSINESS IMPROVEMENT AREA



### Hillcrest Village – 2 Maps





#### Historic Queen East (formerly Old Queen) – 1 Map



## Chapter 19

#### SCHEDULE A HISTORIC QUEEN EAST BUSINESS IMPROVEMENT AREA PAGE 2 OF 2

| STREET        | FIRST | LAST | STREET        | FIRST | LAS |
|---------------|-------|------|---------------|-------|-----|
| Berkeley St   | 145   | 153  | Richmond St E | 42    | 44  |
| Brigden Pl    | 8     | 12   | Ri