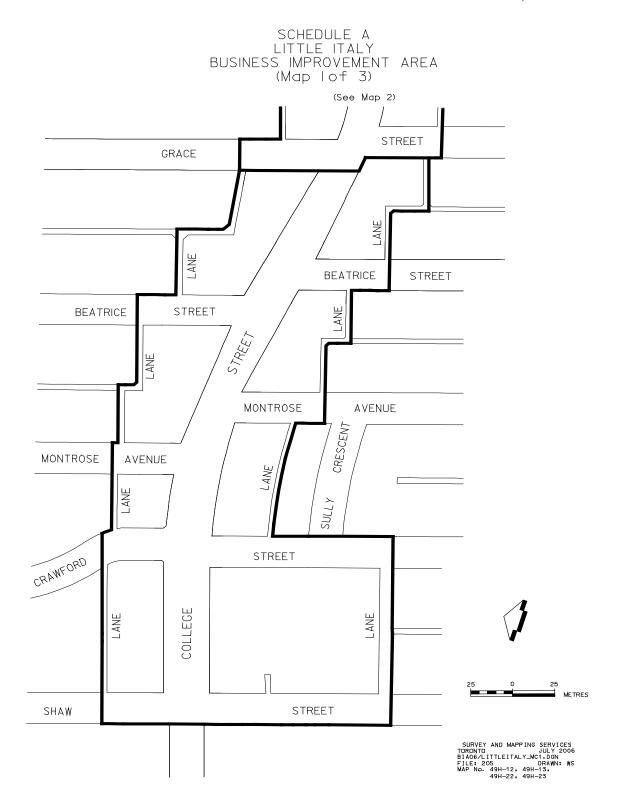

|
| Ontario St    | 106   |      | Sumach St     | 68    | 75  |
| Parliament St | 167   | 181  | Tracy St      | 10    |     |
| Power St      | 83    | 94   | Trefann St    | 1     | 3   |
| Queen St E    | 27    | 35   | Trefann St    | 8     |     |
| Queen St E    | 37    | 55   | Victoria St   | 111   |     |
| Queen St E    | 58    | 554  |               |       |     |
|               |       |      |               |       |     |

M TORONTO

Map: Municipal Code Map - Historic Queen East Created by: BIA Office - 05/28/2024

Kennedy Road – 1 Map

# Kensington Market – 2 Maps

# Korea Town – 3 Maps







#### Lakeshore Village – 4 Maps

Chapter 19



March 31, 2025









# Lawrence Ingram Keele – 1 Map

Leslieville – 5 Maps

Liberty Village – 2 Maps

#### Little Italy – 3 Maps







# Little Jamaica (formerly York-Eglinton) – 1 Map



SCHEDULE A

#### Little Portugal Toronto (formerly Little Portugal on Dundas) - 2 Maps



# SCHEDULE A LITTLE PORTUGAL TORONTO BUSINESS IMPROVEMENT AREA PAGE 2 OF 2

| STREET           | FIRST | LAST  | STREET         | FIRST | LAST |
|------------------|-------|-------|----------------|-------|------|
| Baden St         | 17    |       | Gladstone Ave  | 242   |      |
| Beaconsfield Ave | 172   |       | Gladstone Ave  | 247   |      |
| Beaconsfield Ave | 177   |       | Harrison St    | 147A  |      |
| Beaconsfield Ave | 170   |       | Hickson St     | 20    |      |
| Brock Ave        | 267   |       | Hickson St     | 22    |      |
| Brock Ave        | 269   |       | Lakeview Ave   | 2     |      |
| Coolmine Rd      | 4