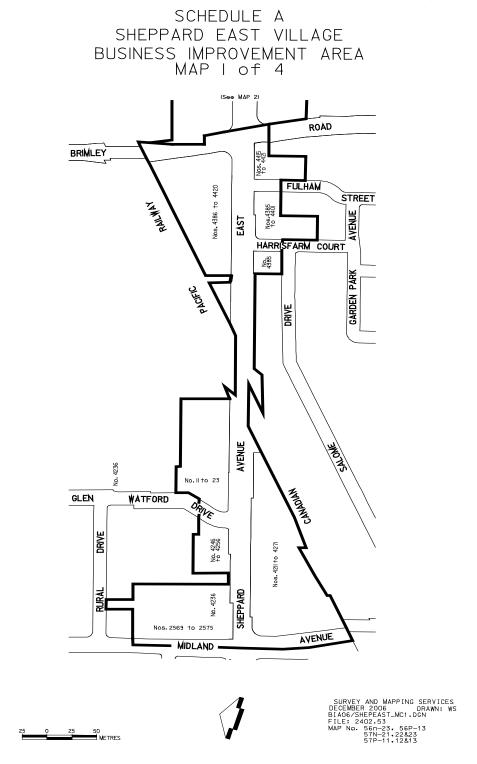

Parkdale Village – 1 Map

# Queen Street West – 3 Maps

# Regal Heights Village (formerly St. Clair Avenue West) – 2 Maps

# Riverside District (formerly Queen-Broadview and Riverside) – 1 Map

# Rogers Road – 1 Map

# **Roncesvalles Village – 4 Maps**

CHAPTER 19



19-A125

CHAPTER 19





#### CHAPTER 19





CHAPTER 19



SCHEDULE A RONCESVALLES VILLAGE BUSINESS IMPROVEMENT AREA

25

# Rosedale Main Street – 3 Maps

Chapter 19





18 Dyas Road, 3rd Floor Toronto, ON M3B1V5 Email: GCC@toronto.ca @ 2012 Copyright, Printed in Canada, 2012

#### St. Clair Gardens – 1 Maps

Ford St

**DA** TORONTO

102

0 30 60

Chapter 19





Map: Municipal Code Map -St. Clair Gardens Created by: BIA Office - 05/28/2024

1468

180 Metres

Old Weston Rd

120

331

369

### Sheppard East Village – 4 Maps









#### Shop The Queensway (formerly shopthequeensway.com) – 1 Map



SHOP THE QUEENSWAY

SCHEDULE A

# The Beach (formerly Beaches) – 3 Maps

# The Eglinton Way – 2 Maps

Chapter 19

#### SCHEDULE A THE EGLINTON WAY BUSINESS IMPROVEMENT AREA Map 1 of 2



Chapter 19



SCHEDULE A THE EGLINTON WAY

### The Junction (formerly Junction Gardens) – 1 Map



SCHEDULE A THE JUNCTION

# The Kingsway – 3 Maps





Chapter 19



SCHEDULE A THE KINGSWAY BUSINESS IMPROVEMENT AREA



# The Waterfront (formerly Queens Quay Harbourfront) – 4 Maps







#### Toronto Downtown West (formerly Toronto Entertainment District) - 1 Map



### Trinity Bellwoods (formerly Dundas-Bathurst) - 1 Maps

Chapter 19



SCHEDULE A TRINITY-BELLWOODS BUSINESS IMPROVEMENT AREA

> Map: Municipal Code Map -Trinity-Bellw