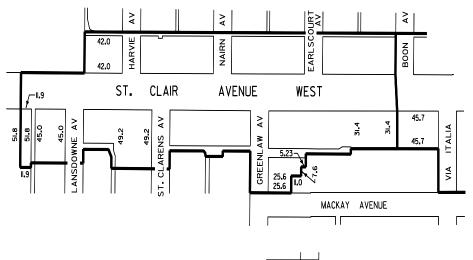

lle – 2 Maps



Broadview Danforth (formerly The Danforth) – 1 Map Map 1 of 1

Chapter 19



#### SCHEDULE A **BROADVIEW DANFORTH BUSINESS IMPROVEMENT AREA**

# Cabbagetown (formerly Old Cabbagetown) – 1 Map

### Chinatown – 3 Maps





Chapter 19





25 0 25 50

TECHNICAL SERVICES SURVEY AND MAPPING SERVICES TORONTO JANUJARY 2007 BIAD7/CHINATOWN\_MC3.DGN FILE: D0410-SPADINA AVE SOH11 MAP No. 50H-11,12 DRAWN: WS

### Church-Wellesley Village – 3 Maps





Chapter 19

SCHEDULE A CHURCH-WELLESLEY VILLAGE BUSINESS IMPROVEMENT AREA Map 2 of 3







# CityPlace and Fort York – 1 Map

## College Promenade – 1 Map

Chapter 19



19-A27

March 31, 2025

## College West (formerly College-Dufferin) – 1 Map



### Corso Italia – 1 Map

Chapter 19

SCHEDULE A CORSO ITALIA BUSINESS IMPROVEMENT AREA





METRES

# Crossroads of the Danforth - 2 Maps

# Danforth Mosaic (formerly Midtown Danforth)

### Danforth Village – 6 Maps

Chapter 19 SCHEDULE A DANFORTH VILLAGE BUSINESS IMPROVEMENT AREA (Map | of 4) See map 2 MAIN STREET q Main Street Parkette Nos.276 to 294 ANE Main Street Parkette LANE CHISHOLM AVENUE STEPHENSON AVENUE DANFORTH AVENUE 2547 2494 °+ 0 + Nos. 2455 Nos. 2408 AVENUE LANE HARRIS PRIVATE WESTLAKE AVENUE 7.5 WESTLAKE AVENUE 30.5 15.2 31.2 CENTRE LINE Ģ \_ TECHNICAL SERVICES SURVEY AND MAPPING SERVICES TORONTO JUNE 2006 BIAO6/7DANF-VILLAGE\_MCLDGON FILE: D0410-DANFORTH AV 54JII 25 0 25 METRES DRAWN: WS



Chapter 19



SCHEDULE A



## Dovercourt Village – 1 Map



#### **Downtown Yonge – 2 Maps**











Chapter 19

#### SCHEDULE A DUKE HEIGHTS BUSINESS IMPROVEMENT AR