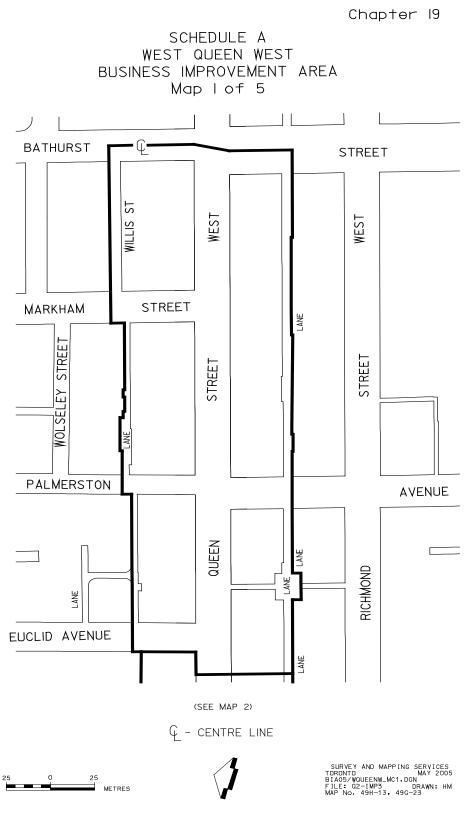

4

11

Briar Hill Ave

Broadway Ave

0 40 80

6

2

160

Village of Islington – 4 Maps



## Weston Village - 1 Map

SCHEDULE A WESTON VILLAGE **BUSINESS IMPROVEMENT AREA** ∼King.George.Rd<sub>≂</sub> ΰ Lookneed Bud RosemountAv Femare MAKE ates Dr 2026 - 2160 George-Si Grattan St Scanlett Rd Riverlea Rd Joseph St 0 7 opraRint King St LittleAve Elsmere Ave TheElms Queen's Dr Samence Men CNR/CPR John St John-St South Station St William St Springmount-Ave Wadsworth But Bellewe Cres MacDona d Tue S. Vestor Rd BOJOFICE 2 Mile.y. Geospatial Competency Centre Information & Technology Division 210 Metres 35 70 140 0 18 Dyas Rd, 3rd Roor Toronto, DN M3B 1V5 M ap File: WestonVillage\_2018\_mc.mxd January 2018 Email: gcc@toronto.ca © Copyright, Printed in Canada, 2018

### West Queen West – 5 Maps

















# Wexford Heights – 1 Map

#### Wilson Village (formerly Wilson-Keele) - 1 Map

Chapter 19



Map: Municipal Code Map -Wilson Village Created by: BIA Office - 05/29/2024

0 100 200

400

Wychwood Heights – 4 Maps

















### **Yonge-Lawrence Village – 4 Maps**



19-A174

Chapter 19

SCHEDULE A YONGE-LAWRENCE VILLAGE BUSINESS IMPROVEMENT AREA Map 2 of 4



SEE MAP 3

25 METRES

0

WORKS AND EMERGENCY SERVICES SURVEY AND MAPPING SERVICES TORONTO COTOBER. 2001 BIA01/YONLAW2 DGN FILES: Y1-IMPG. 205 DRAWN: PG MAP Nos. 50M-113. 51M-111

SCHEDULE A YONGE-LAWRENCE VILLAGE BUSINESS IMPROVEMENT AREA Map 3 of 4 SEE MAP 4 TEDDINGTON PARK AV MELROSE A۷ 36.6 7 41.1 ANF STREET 36.9 32.0 GOLFDALE RD **ST. GERMAIN** AV 30.5 30.5 45.7 LANE 33.5 SNOWDON AV 45.7 FAIRLAWN AV YONGE LAN