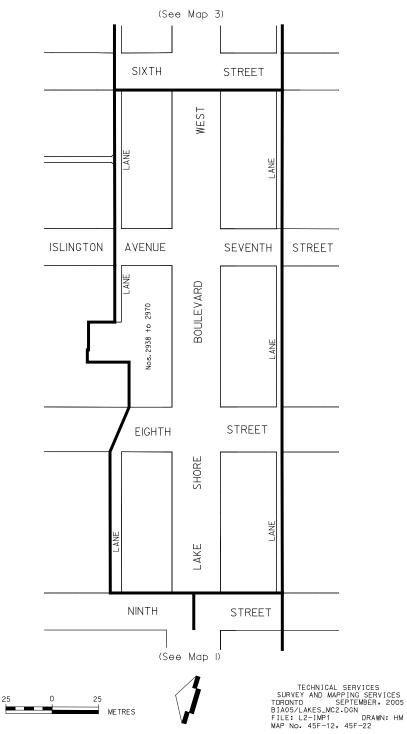

St     | 28    | 30   | Shuter St     | 77    |     |
| Ontario St    | 90    |      | St Paul St    | 43    | 53  |
| Ontario St    | 106   |      | Sumach St     | 68    | 75  |
| Parliament St | 167   | 181  | Tracy St      | 10    |     |
| Power St      | 83    | 94   | Trefann St    | 1     | 3   |
| Queen St E    | 27    | 35   | Trefann St    | 8     |     |
| Queen St E    | 37    | 55   | Victoria St   | 111   |     |
| Queen St E    | 58    | 554  |               |       |     |
|               |       |      |               |       |     |

M TORONTO

Map: Municipal Code Map - Historic Queen East Created by: BIA Office - 05/28/2024

Kennedy Road – 1 Map

# Kensington Market – 2 Maps

# Korea Town – 3 Maps







#### Lakeshore Village – 4 Maps

Chapter 19



March 31, 2025









# Lawrence Ingram Keele – 1 Map

Leslieville – 5 Maps

Liberty Village – 2 Maps

#### Little Italy – 3 Maps







# Little Jamaica (formerly York-Eglinton) – 1 Map



SCHEDULE A

#### Little Portugal Toronto (formerly Little Portugal on Dundas) - 2 Maps



# SCHEDULE A LITTLE PORTUGAL TORONTO BUSINESS IMPROVEMENT AREA PAGE 2 OF 2

| STREET           | FIRST | LAST  | STREET         | FIRST | LAST |
|------------------|-------|-------|----------------|-------|------|
| Baden St         | 17    |       | Gladstone Ave  | 242   |      |
| Beaconsfield Ave | 172   |       | Gladstone Ave  | 247   |      |
| Beaconsfield Ave | 177   |       | Harrison St    | 147A  |      |
| Beaconsfield Ave | 170   |       | Hickson St     | 20    |      |
| Brock Ave        | 267   |       | Hickson S