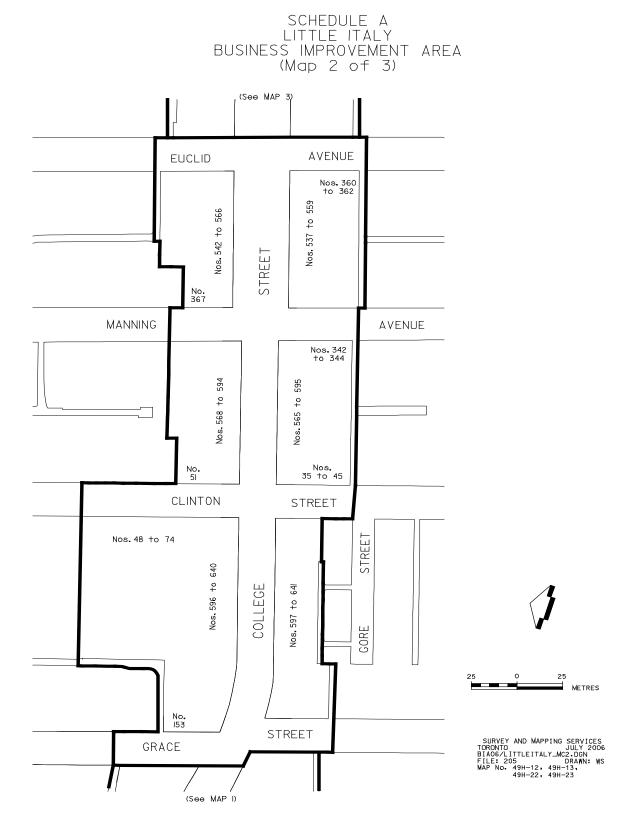

| Ontario St    | 106   |      | Sumach St     | 68    | 75  |
| Parliament St | 167   | 181  | Tracy St      | 10    |     |
| Power St      | 83    | 94   | Trefann St    | 1     | 3   |
| Queen St E    | 27    | 35   | Trefann St    | 8     |     |
| Queen St E    | 37    | 55   | Victoria St   | 111   |     |
| Queen St E    | 58    | 554  |               |       |     |
|               |       |      |               |       |     |

M TORONTO

Map: Municipal Code Map - Historic Queen East Created by: BIA Office - 05/28/2024

Kennedy Road – 1 Map

# Kensington Market – 2 Maps

# Korea Town – 3 Maps







#### Lakeshore Village – 4 Maps

Chapter 19



March 31, 2025









# Lawrence Ingram Keele – 1 Map

Leslieville – 5 Maps

Liberty Village – 2 Maps

#### Little Italy – 3 Maps







# Little Jamaica (formerly York-Eglinton) – 1 Map



SCHEDULE A

#### Little Portugal Toronto (formerly Little Portugal on Dundas) - 2 Maps



# SCHEDULE A LITTLE PORTUGAL TORONTO BUSINESS IMPROVEMENT AREA PAGE 2 OF 2

| STREET           | FIRST | LAST  | STREET         | FIRST | LAST |
|------------------|-------|-------|----------------|-------|------|
| Baden St         | 17    |       | Gladstone Ave  | 242   |      |
| Beaconsfield Ave | 172   |       | Gladstone Ave  | 247   |      |
| Beaconsfield Ave | 177   |       | Harrison St    | 147A  |      |
| Beaconsfield Ave | 170   |       | Hickson St     | 20    |      |
| Brock Ave        | 267   |       | Hickson St     | 22    |      |
| Brock Ave        | 269   |       | Lakeview Ave   | 2     |      |
| Coolmine Rd      | 4