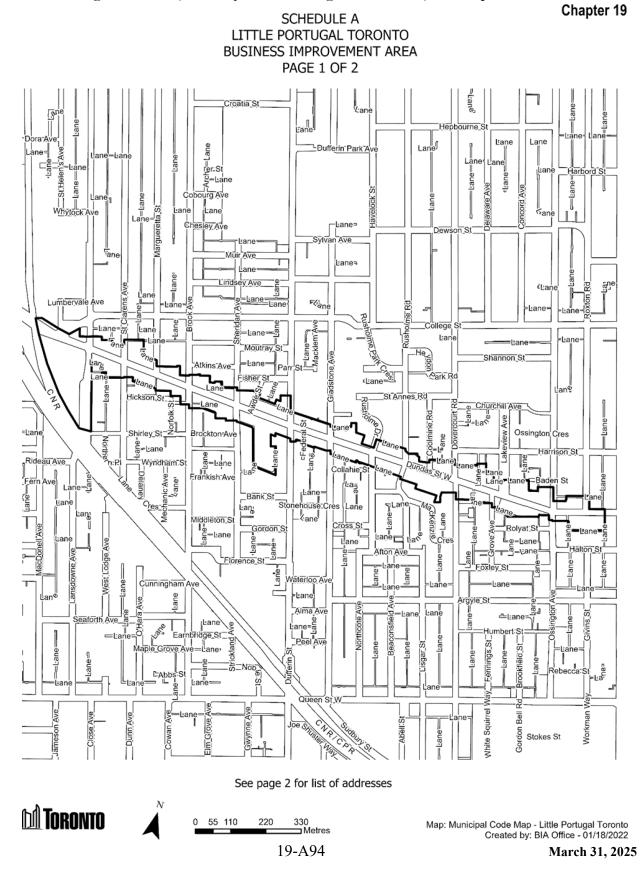

#### Little Portugal Toronto (formerly Little Portugal on Dundas) - 2 Maps

# SCHEDULE A LITTLE PORTUGAL TORONTO BUSINESS IMPROVEMENT AREA PAGE 2 OF 2

| STREET           | FIRST | LAST  | STREET         | FIRST | LAST |
|------------------|-------|-------|----------------|-------|------|
| Baden St         | 17    |       | Gladstone Ave  | 242   |      |
| Beaconsfield Ave | 172   |       | Gladstone Ave  | 247   |      |
| Beaconsfield Ave | 177   |       | Harrison St    | 147A  |      |
| Beaconsfield Ave | 170   |       | Hickson St     | 20    |      |
| Brock Ave        | 267   |       | Hickson St     | 22    |      |
| Brock Ave        | 269   |       | Lakeview Ave   | 2     |      |
| Coolmine Rd      | 4     |       | Lansdowne Ave  | 222   |      |
| Dovercourt Rd    | 279   |       | Lansdowne Ave  | 275R  |      |
| Dufferin St      | 625   | 646A  | Lisgar St      | 291   | 301  |
| Dundas St W      | 1083  | 1087  | Margueretta St | 1     | 5    |
| Dundas St W      | 1089  |       | Ossington Ave  | 224   |      |
| Dundas St W      | 1093  |       | Ossington Ave  | 235   | 245  |
| Dundas St W      | 1095  |       | Ossington Ave  | 248   |      |
| Dundas St W      | 1097  |       | Roxton Rd      | 12    |      |
| Dundas St W      | 1099  |       | Rusholme Dr    | 2     |      |
| Dundas St W      | 1101  | 1305A | Rusholme Rd    | 1     |      |
| Dundas St W      | 1307  | 1309A | Sheridan Ave   | 122   | 126  |
| Dundas St W      | 1315  | 1389  | St Clarens Ave | 95    |      |
| Dundas St W      | 1391  | 1451A | St Clarens Ave | 110   | 120  |
| Dundas St W      | 1452  | 1762  | St Helen's Ave | 2     |      |
| Gladstone Ave    | 225   |       |                |       |      |