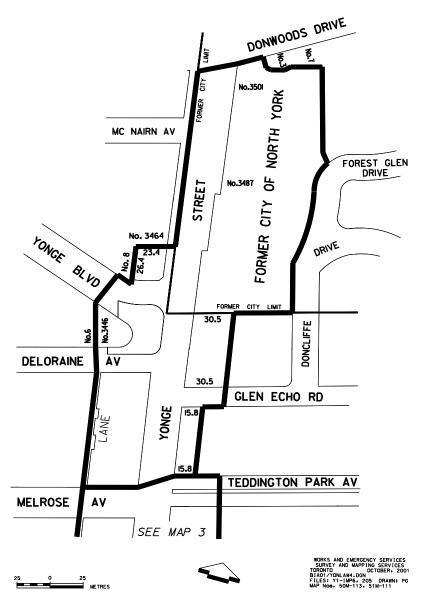

### **Yonge-Lawrence Village – 4 Maps**

19-A174

Chapter 19

SCHEDULE A YONGE-LAWRENCE VILLAGE BUSINESS IMPROVEMENT AREA Map 2 of 4

SEE MAP 3

25 METRES

0

WORKS AND EMERGENCY SERVICES SURVEY AND MAPPING SERVICES TORONTO COTOBER. 2001 BIA01/YONLAW2 DGN FILES: Y1-IMPG. 205 DRAWN: PG MAP Nos. 50M-113. 51M-111

#### Yonge North York (formerly Willowdale) – 1 Map

# SCHEDULE A YONGE NORTH YORK