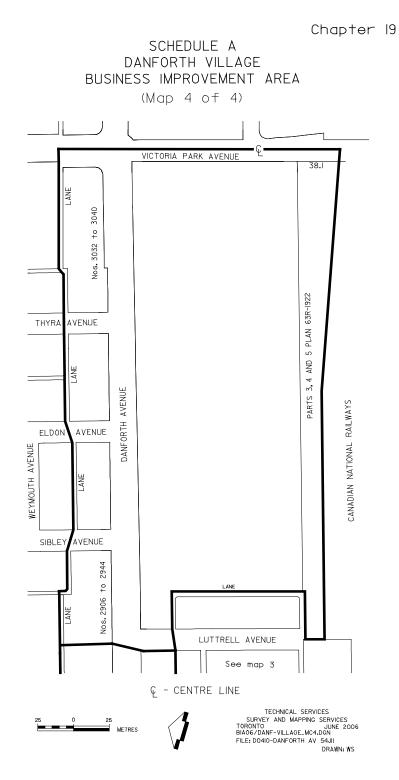

### Danforth Village – 6 Maps

Chapter 19 SCHEDULE A DANFORTH VILLAGE BUSINESS IMPROVEMENT AREA (Map | of 4) See map 2 MAIN STREET q Main Street Parkette Nos.276 to 294 ANE Main Street Parkette LANE CHISHOLM AVENUE STEPHENSON AVENUE DANFORTH AVENUE 2547 2494 °+ 0 + Nos. 2455 Nos. 2408 AVENUE LANE HARRIS PRIVATE WESTLAKE AVENUE 7.5 WESTLAKE AVENUE 30.5 15.2 31.2 CENTRE LINE Ģ \_ TECHNICAL SERVICES SURVEY AND MAPPING SERVICES TORONTO JUNE 2006 BIAO6/7DANF-VILLAGE\_MCLDGON FILE: D0410-DANFORTH AV 54JII 25 0 25 METRES DRAWN: WS