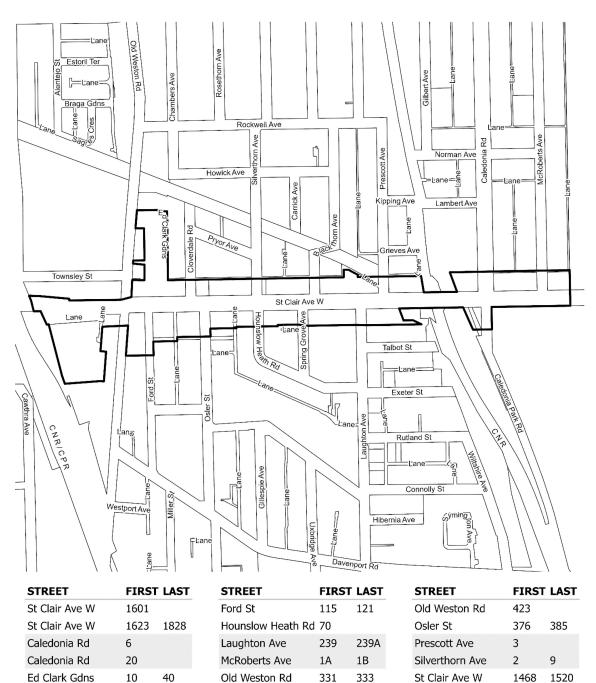

| 71A  |

# M TORONTO

Map: Municipal Code Map - Old Town Toronto Created by: BIA Office - 05/28/2024

# Ossington Avenue – 1 Map

# Pape Village – 2 Maps





# Parkdale Village – 1 Map

# Queen Street West – 3 Maps

# Regal Heights Village (formerly St. Clair Avenue West) – 2 Maps

# Riverside District (formerly Queen-Broadview and Riverside) – 1 Map

# Rogers Road – 1 Map

# **Roncesvalles Village – 4 Maps**

CHAPTER 19



19-A125

CHAPTER 19





#### CHAPTER 19





CHAPTER 19



SCHEDULE A RONCESVALLES VILLAGE BUSINESS IMPROVEMENT AREA

25

# Rosedale Main Street – 3 Maps

Chapter 19





18 Dyas Road, 3rd Floor Toronto, ON M3B1V5 Email: GCC@toronto.ca @ 2012 Copyright, Printed in Canada, 2012

#### St. Clair Gardens – 1 Maps

Ford St

**DA** TORONTO

102

0 30 60

Chapter 19





Map: Municipal Code Map -St. Clair Gardens Created by: BIA Office - 05/28/2024

1468

180 Metres

Old Weston Rd

120

331

369

### Sheppard East Village – 4 Maps









#### Shop The Queensway (formerly shopthequeensway.com) – 1 Map



SHOP THE QUEENSWAY

SCHEDULE A

# The Beach (formerly Beaches) – 3 Maps

# The Eglinton Way – 2 Maps

Chapter 19

#### SCHEDULE A THE EGLINTON WAY BUSINESS IMPROVEMENT AREA Map 1 of 2



Chapter 19



SCHEDULE A THE EGLINTON WAY

### The Junction (formerly Junction Gardens) – 1 Map



SCHEDULE A THE JUNCTION

# The Kingsway – 3 Maps





Chapter 19



SCHEDULE A THE KINGSWAY BUSINESS IMPROVEMENT AREA



# The Waterfront (formerly Queens Quay Harbourfront) – 4 Maps







#### Toronto Downtown West (formerly Toronto Entertainment District) - 1 Map



###