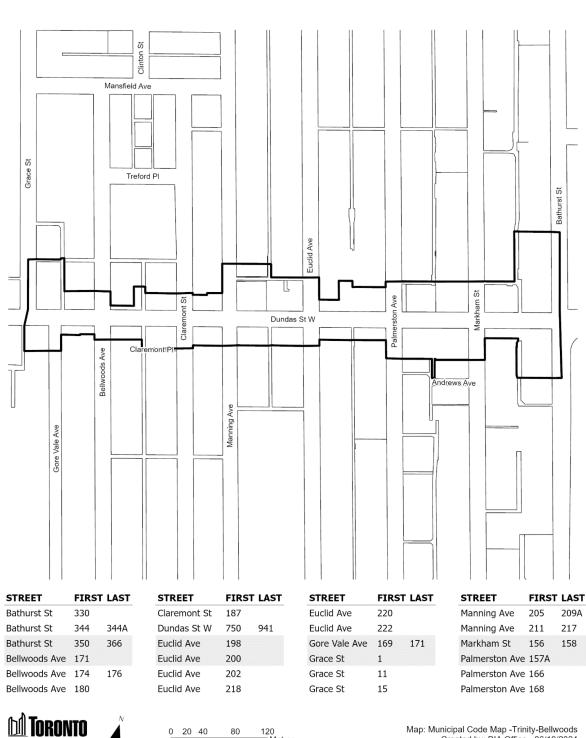

### Trinity Bellwoods (formerly Dundas-Bathurst) - 1 Maps

Chapter 19

SCHEDULE A TRINITY-BELLWOODS BUSINESS IMPROVEMENT AREA

> Map: Municipal Code Map -Trinity-Bellwoods Created by: BIA Office - 06/19/2024