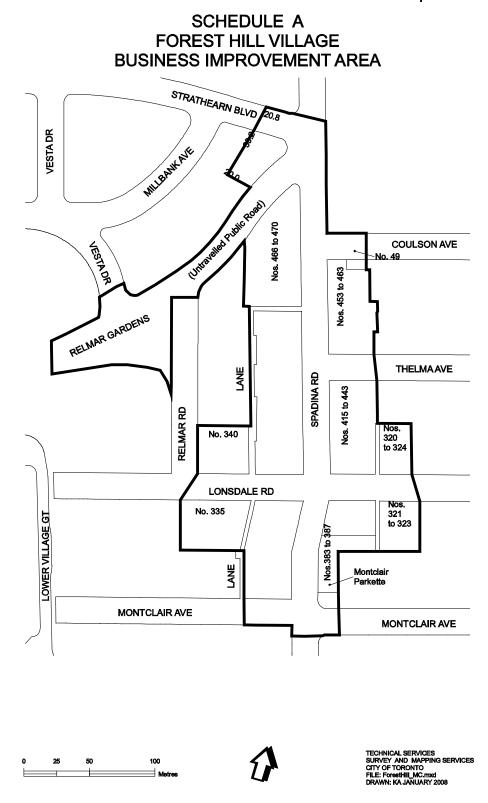

| Spadina Rd     | 202   |      | Bridgman Ave  | 15    |      |
| Spadina Rd     | 204   |      | Bridgman Ave  | 30    | 36   |
| Spadina Rd     | 206   |      | Brunswick Ave | 538   | 539  |
| Spadina Rd     | 210   |      | Dartnell Ave  | 1     |      |
| Spadina Rd     | 216   |      | Dartnell Ave  | 37    |      |
| Spadina Rd     | 222   |      | Davenport Rd  | 365   |      |
| Spadina Rd     | 226   |      | Davenport Rd  | 368   | 369  |
| Spadina Rd     | 228   | 271  |               |       |      |

M Toronto

Map: Municipal Code Map - Dupont by the Castle Created by: BIA Office - 05/29/2024

## Eglinton Hill (formerly Keele-Eglinton) – 1 Map



# Eme<u>ry Village – 6 Maps</u>



## Fairbank Village – 1 Map



# Financial District – 1 Map

### Forest Hill Village – 1 Map



# Gerrard India Bazaar – 1 Map

### **Greektown on the Danforth – 5 Maps**





Chapter 19

SCHEDULE A GREEKTOWN ON THE DANFORTH BUSINESS IMPROVEMENT AREA Map 2 of 5











### Harbord Street – 1 Map

SCHEDULE A HARBORD STREET BUSINESS IMPROVEMENT AREA



### Hillcrest Village – 2 Maps





#### Historic Queen East (formerly Old Queen) – 1 Map



## Chapter 19

#### SCHEDULE A HISTORIC QUEEN EAST BUSINESS IMPROVEMENT AREA PAGE 2 OF 2

| STREET        | FIRST | LAST | STREET        | FIRST | LAS |
|---------------|-------|------|---------------|-------|-----|
| Berkeley St   | 145   | 153  | Richmond St E | 42    | 44  |
| Brigden Pl    | 8     | 12   | Richmond St E | 90    | 100 |
| Bright St     | 45    |      | Richmond St E | 110   |     |
| Britain St    | 10    | 28   | Richmon