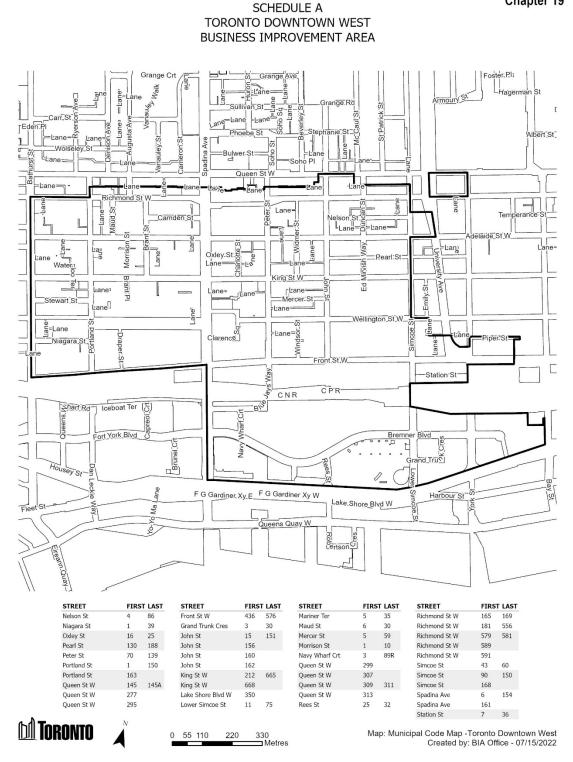

9





Map: Municipal Code Map -St. Clair Gardens Created by: BIA Office - 05/28/2024

1468

180 Metres

Old Weston Rd

120

331

369

### Sheppard East Village – 4 Maps









#### Shop The Queensway (formerly shopthequeensway.com) – 1 Map



SHOP THE QUEENSWAY

SCHEDULE A

# The Beach (formerly Beaches) – 3 Maps

# The Eglinton Way – 2 Maps

Chapter 19

#### SCHEDULE A THE EGLINTON WAY BUSINESS IMPROVEMENT AREA Map 1 of 2



Chapter 19



SCHEDULE A THE EGLINTON WAY

### The Junction (formerly Junction Gardens) – 1 Map



SCHEDULE A THE JUNCTION

# The Kingsway – 3 Maps





Chapter 19



SCHEDULE A THE KINGSWAY BUSINESS IMPROVEMENT AREA



# The Waterfront (formerly Queens Quay Harbourfront) – 4 Maps







#### Toronto Downtown West (formerly Toronto Entertainment District) - 1 Map



### Trinity Bellwoods (formerly Dundas-Bathurst) - 1 Maps

Chapter 19



SCHEDULE A TRINITY-BELLWOODS BUSINESS IMPROVEMENT AREA

> Map: Municipal Code Map -Trinity-Bellwoods Created by: BIA Office - 06/19/2024

120 Metres

80

0 20 40

## Upper Village – 2 Maps



Chapter 19



UPPER VILLAGE BUSINESS IMPROVEMENT AREA Map 2 of 2

SCHEDULE A

## Upper Village (York) – 2 Maps





#### Uptown Yonge – 1 Maps

Strathgowan Ave 19

M TORONTO

2323 2335

Yonge St

) | ove Ave E Glengrove Ave W Glengowan Rd rathgowan Ave Glencairn Ave St Hilda's Ave Heather Aldbury Gdns Alexandra Blvd Gidns Blythwood Rd Blythwood vtton Blvd Blythwo Moun ian Crt Stibbard Av Pleasant Craighurst Ave Cortleigh Blvd Sheldrake Blvd Albertus Ave õ Briar Hill Ave Sherwood Ave dsall Ave St Clements Ave Keewatin Ave Castle