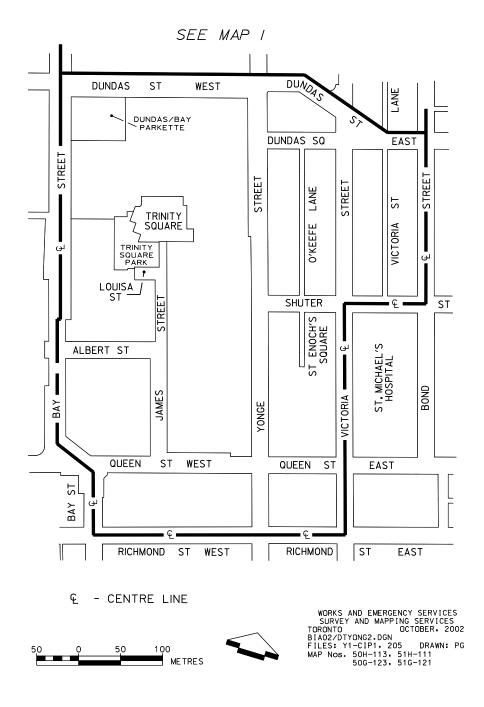

Map

Chapter 19

SCHEDULE A CORSO ITALIA BUSINESS IMPROVEMENT AREA





METRES

# Crossroads of the Danforth - 2 Maps

# Danforth Mosaic (formerly Midtown Danforth)

### Danforth Village – 6 Maps

Chapter 19 SCHEDULE A DANFORTH VILLAGE BUSINESS IMPROVEMENT AREA (Map | of 4) See map 2 MAIN STREET q Main Street Parkette Nos.276 to 294 ANE Main Street Parkette LANE CHISHOLM AVENUE STEPHENSON AVENUE DANFORTH AVENUE 2547 2494 °+ 0 + Nos. 2455 Nos. 2408 AVENUE LANE HARRIS PRIVATE WESTLAKE AVENUE 7.5 WESTLAKE AVENUE 30.5 15.2 31.2 CENTRE LINE Ģ \_ TECHNICAL SERVICES SURVEY AND MAPPING SERVICES TORONTO JUNE 2006 BIAO6/7DANF-VILLAGE\_MCLDGON FILE: D0410-DANFORTH AV 54JII 25 0 25 METRES DRAWN: WS



Chapter 19



SCHEDULE A



## Dovercourt Village – 1 Map



#### **Downtown Yonge – 2 Maps**











Chapter 19

#### SCHEDULE A DUKE HEIGHTS BUSINESS IMPROVEMENT AREA MAP 2 of 4







SCHEDULE A

PAGE 1 OF 2

## Dupont by the Castle (formerly The Dupont Strip and Annex-Dupont) – 1 Map





Map: Municipal Code Map - Dupont by the Castle Created by: BIA Office - 05/29/2024

## Chapter 19

#### SCHEDULE A DUPONT BY THE CASTLE BUSINESS IMPROVEMENT AREA PAGE 2 OF 2

| STREET         | FIRST | LAST | STREET        | FIRST | LAS  |
|----------------|-------|------|---------------|-------|------|
| Davenport Rd   | 391   |      | Spadina Rd    | 275   |      |
| Davenport Rd   | 485   | 555  | Spadina Rd    | 285   |      |
| Davenport Rd   | 603   |      | St George St  | 329   | 330  |
| Dupont St      | 14    | 88   | Walmer Rd     | 182   |      |
| Dupont St      | 91    | 370  | Walme