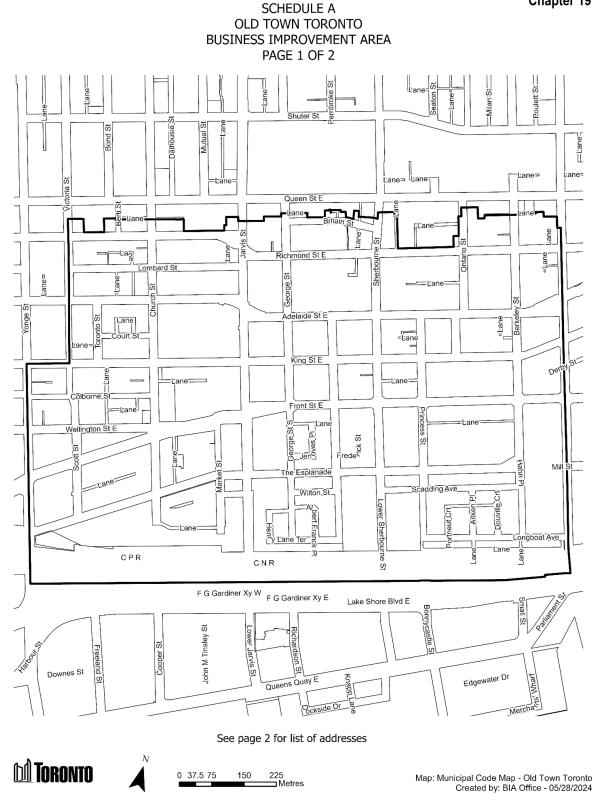

# Old Town Toronto (formerly St. Lawrence Market Neighbourhood) – 1 Map

# Chapter 19

#### SCHEDULE A OLD TOWN TORONTO BUSINESS IMPROVEMENT AREA PAGE 2 OF 2

| STREET           | FIRST | LAST | STREET              | FIRST | LAST | STREET          | FIRST | LAST |
|------------------|-------|------|---------------------|-------|------|-----------------|-------|------|
| Adelaide St E    | 30    | 566  | Richmond St E       | 101   | 109  | Parliament St   | 20    | 26   |
| Adelaide St E    | 571   |      | Richmond St E       | 111   |      | Parliament St   | 28    | 30   |
| Adelaide St E    | 595   |      | Richmond St E       | 115   | 326  | Parliament St   | 32    |      |
| Aitken Pl        | 5     | 33   | Richmond St E       | 381   |      | Parliament St   | 44    |      |
| Albert Franck Pl | 1     | 30   | Richmond St E       | 385   | 387  | Parliament St   | 68    | 70   |
| Berkeley St      | 2     | 141R | Richmond St E       | 411   | 529  | Parliament St   | 86    |      |
| Britain St       | 8     |      | King St E           | 1     |      | Parliament St   | 108   | 110  |
| Britain St       | 30    | 43   | King St E           | 3     | 5D   | Parliament St   | 120   |      |
| Britain St       | 48    | 52   | King St E           | 7     |      | Parliament St   | 126   |      |
| Church St        | 1     | 116  | King St E           | 9     |      | Parliament St   | 128   |      |
| Church St        | 120   | 124  | King St E           | 11    |      | Parliament St   | 130   | 134  |
| Colborne St      | 2     | 60   | King St E           | 21    | 333  | Parliament St   | 142   | 156  |
| Court St         | 10    |      | King St E           | 335   | 339  | Parliament St   | 162   |      |
| Ditty Lane       | 25    |      | King St E           | 341   | 343  | Portneuf Crt    | 5     | 43   |
| Douville Crt     | 1     | 41   | King St E           | 347   |      | Scadding Ave    | 1     | 137  |
| Frederick St     | 2     | 205  | King St E           | 351   | 353  | Scott St        | 1     | 88   |
| Front St E       | 1     | 271  | King St E           | 355   | 383  | Sherbourne St   | 28    | 125  |
| George St        | 25    | 155  | Leader Lane         | 7     | 25   | The Esplanade   | 1     | 264  |
| George St S      | 1     | 135  | Lombard St          | 2     | 120  | Toronto St      | 1     | 36   |
| Hahn Pl          | 2     | 58   | Longboat Ave        | 1     | 153  | Victoria St     | 2     | 16   |
| Henry Lane Ter   | 1     | 101  | Lower Jarvis St     | 14    |      | Victoria St     | 21    | 33   |
| Jarvis St        | 11    | 117  | Lower Jarvis St     | 16    | 16C  | Victoria St     | 43    |      |
| Jarvis St        | 129   |      | Lower Jarvis St     | 18    | 149  | Victoria St     | 75    | 105  |
| Jarvis St        | 131   | 137  | Lower Sherbourne St | 7     | 136  | Wellington St E | 8     | 60   |
| Jenoves Pl       | 1     | 50   | Market St           | 1     | 45   | Wilton St       | 107   | 159  |
| Princess St      | 2     | 174  | Ontario St          | 25    | 84   | Yonge St        | 17R   |      |
| Richmond St E    | 19    |      | Ontario St          | 93    | 101  | Yonge St        | 33    |      |
| Richmond St E    | 25    |      | Ontario St          | 107   | 113  | Yonge St        | 49    | 55   |
| Richmond St E    | 35    | 40   | Parliament St       | 2     |      | Yonge St        | 63    | 69   |
| Richmond St E    | 45    | 88   | Parliament St       | 16    | 18   | Yonge St        | 71    | 71A  |

# M TORONTO

Map: Municipal Code Map - Old Town Toronto Created by: BIA Office - 05/28/2024