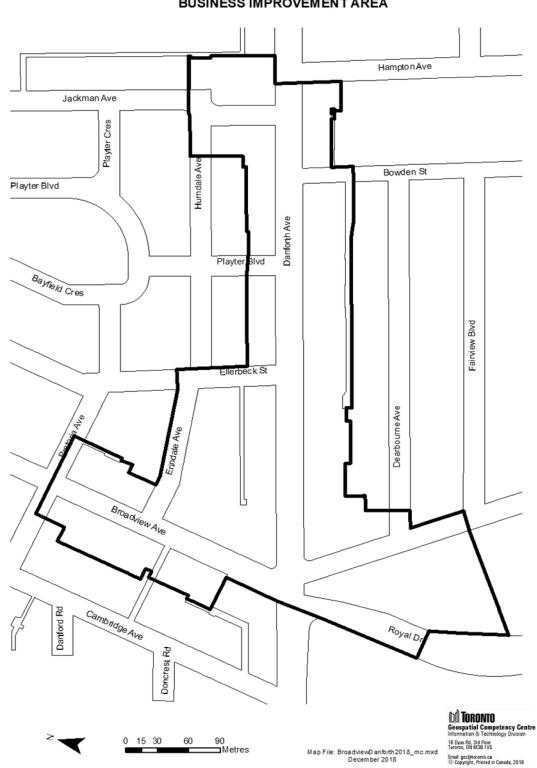

n Village (formerly Wilson-Keele) – 1 Map Wychwood Heights – 4 Maps Yonge-Lawrence Village – 4 Maps Yonge North York (formerly Willowdale) – 1 Map

Yonge and St. Clair – 1 Map

# Albion Islington Square – 1 Map

# Baby Point Gates – 3 Maps

# **Bayview Leaside - 1 Map**

#### Bloor-Annex (formerly Bloor-Bathurst-Madison) – 1 Map

Chapter 19

SCHEDULE A BLOOR ANNEX BUSINESS IMPROVEMENT AREA



### Bloor By The Park - 3 Maps

Chapter 19

SCHEDULE A BLOOR BY THE PARK BUSINESS IMPROVEMENT AREA Map 1 of 3









### **Bloorcourt Village – 1 Map**

Chapter 19

SCHEDULE A BLOORCOURT VILLAGE BUSINESS IMPROVEMENT AREA







### Bloordale Village – 1 Map



### Bloor West Village – 1 Map





# Bloor-Yorkville – 2 Maps



Broadview Danforth (formerly The Danforth) – 1 Map Map 1 of 1

Chapter 19



#### SCHEDULE A **BROADVIEW DANFORTH BUSINESS IMPROVEMENT AREA**

# Cabbagetown (formerly Old Cabbagetown) – 1 Map

### Chinatown – 3 Maps





Chapter 19





25 0 25 50

TECHNICAL SERVICES SURVEY AND MAPPING SERVICES TORONTO JANUJARY 2007 BIAD7/CHINATOWN\_MC3.DGN FILE: D0410-SPADINA AVE SOH11 MAP No. 50H-11,12 DRAWN: WS

### Church-Wellesley Village – 3 Maps





Chapter 19

SCHEDULE A CHURCH-WELLESLEY VILLAGE BUSINESS IMPROVEMENT AREA Map 2 of 3







# CityPlace and Fort York – 1 Map

## College Promenade – 1 Map

Chapter 19



19-A27

March 31, 2025

## College West (formerly College-Dufferin) – 1 Map



### Corso Italia – 1 Map

Chapter 19

SCHEDULE A CORSO ITALIA BUSINESS IMPROVEMENT AREA





METRES

# Crossroads of the Danforth - 2 Maps

# Danforth Mosaic (formerly Midtown Danf