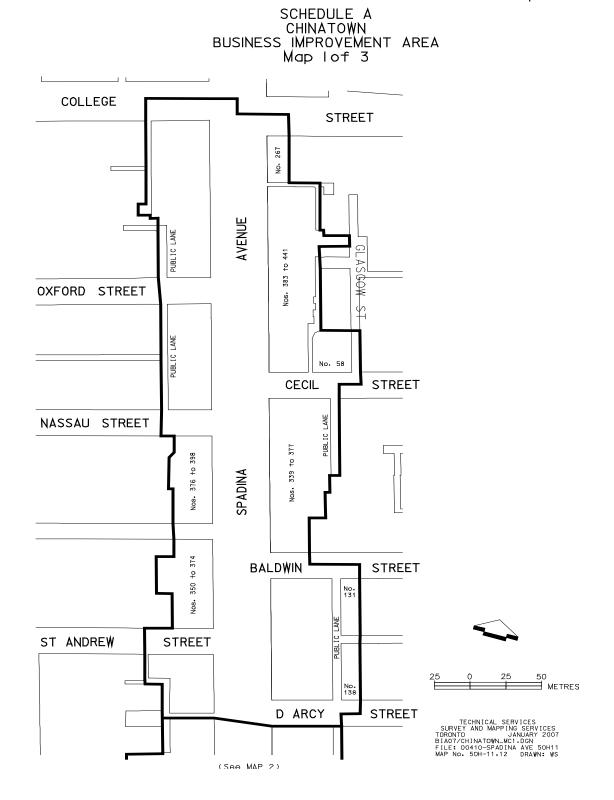

### Chinatown – 3 Maps

Chapter 19

25 0 25 50

TECHNICAL SERVICES SURVEY AND MAPPING SERVICES TORONTO JANUJARY 2007 BIAD7/CHINATOWN\_MC3.DGN FILE: D0410-SPADINA AVE SOH11 MAP No. 50H-11,12 DRAWN: WS