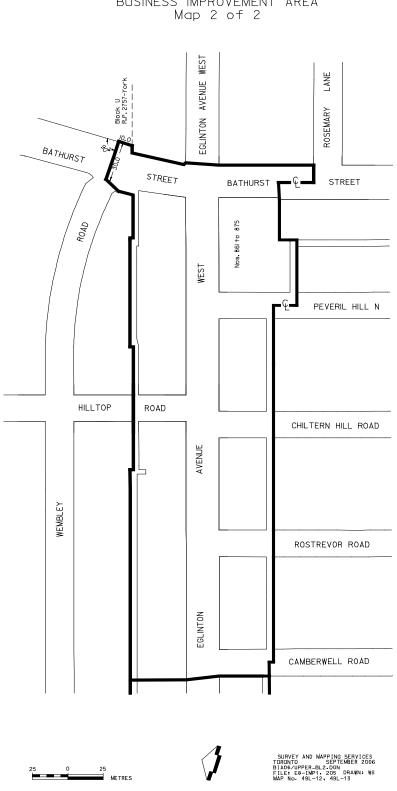

The Beach (formerly Beaches) – 3 Maps

# The Eglinton Way – 2 Maps

Chapter 19

#### SCHEDULE A THE EGLINTON WAY BUSINESS IMPROVEMENT AREA Map 1 of 2



Chapter 19



SCHEDULE A THE EGLINTON WAY

### The Junction (formerly Junction Gardens) – 1 Map



SCHEDULE A THE JUNCTION

# The Kingsway – 3 Maps





Chapter 19



SCHEDULE A THE KINGSWAY BUSINESS IMPROVEMENT AREA



# The Waterfront (formerly Queens Quay Harbourfront) – 4 Maps







#### Toronto Downtown West (formerly Toronto Entertainment District) - 1 Map



### Trinity Bellwoods (formerly Dundas-Bathurst) - 1 Maps

Chapter 19



SCHEDULE A TRINITY-BELLWOODS BUSINESS IMPROVEMENT AREA

> Map: Municipal Code Map -Trinity-Bellwoods Created by: BIA Office - 06/19/2024

120 Metres

80

0 20 40

## Upper Village – 2 Maps



Chapter 19



UPPER VILLAGE BUSINESS IMPROVEMENT AREA Map 2 of 2

SCHEDULE A

## Upper Village (York) – 2 Maps





#### Uptown Yonge – 1 Maps

Strathgowan Ave 19

M TORONTO

2323 2335

Yonge St

) | ove Ave E Glengrove Ave W Glengowan Rd rathgowan Ave Glencairn Ave St Hilda's Ave Heather Aldbury Gdns Alexandra Blvd Gidns Blythwood Rd Blythwood vtton Blvd Blythwo Moun ian Crt Stibbard Av Pleasant Craighurst Ave Cortleigh Blvd Sheldrake Blvd Albertus Ave õ Briar Hill Ave Sherwood Ave dsall Ave St Clements Ave Keewatin Ave Castlefield Ave Erskine Ave Roselawn Ave Elvina Gdns Montgomer Broadway A path Ave Helendale Orchard View Blvd Roehampton Ave STREET FIRST LAST STREET STREET FIRST LAST STREET FIRST LAST FIRST LAST Roselawn Ave 25 Yonge St 2345 2512 Broadway Ave 9 Helendale Ave 18 26 Roselawn Ave 33 Y