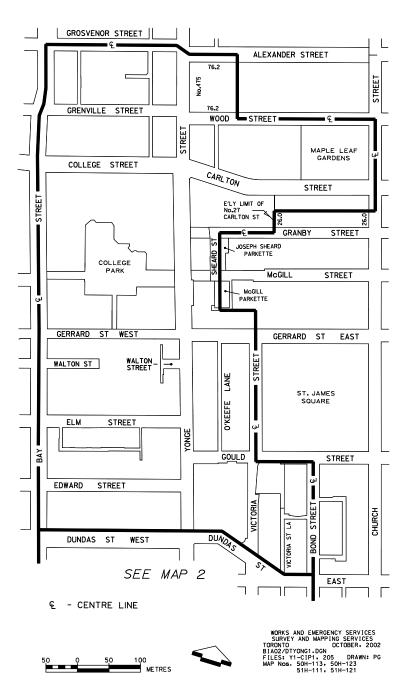

– 1 Map

Chapter 19

SCHEDULE A CORSO ITALIA BUSINESS IMPROVEMENT AREA





METRES

# Crossroads of the Danforth - 2 Maps

# Danforth Mosaic (formerly Midtown Danforth)

### Danforth Village – 6 Maps

Chapter 19 SCHEDULE A DANFORTH VILLAGE BUSINESS IMPROVEMENT AREA (Map | of 4) See map 2 MAIN STREET q Main Street Parkette Nos.276 to 294 ANE Main Street Parkette LANE CHISHOLM AVENUE STEPHENSON AVENUE DANFORTH AVENUE 2547 2494 °+ 0 + Nos. 2455 Nos. 2408 AVENUE LANE HARRIS PRIVATE WESTLAKE AVENUE 7.5 WESTLAKE AVENUE 30.5 15.2 31.2 CENTRE LINE Ģ \_ TECHNICAL SERVICES SURVEY AND MAPPING SERVICES TORONTO JUNE 2006 BIAO6/7DANF-VILLAGE\_MCLDGON FILE: D0410-DANFORTH AV 54JII 25 0 25 METRES DRAWN: WS



Chapter 19



SCHEDULE A



## Dovercourt Village – 1 Map



#### **Downtown Yonge – 2 Maps**











Chapter 19

#### SCHEDULE A DUKE HEIGHTS BUSINESS IMPROVEMENT AREA MAP 2 of 4







SCHEDULE A

PAGE 1 OF 2

## Dupont by the Castle (formerly The Dupont Strip and Annex-Dupont) – 1 Map





Map: Municipal Code Map - Dupont by the Castle Created by: BIA Office - 05/29/2024

## Chapter 19

#### SCHEDULE A DUPONT BY THE CASTLE BUSINESS IMPROVEMENT AREA PAGE 2 OF 2

| STREET         | FIRST | LAST | STREET        | FIRST | LAS  |
|----------------|-------|------|---------------|-------|------|
| Davenport Rd   | 391   |      | Spadina Rd    | 275   |      |
| Davenport Rd   | 485   | 555  | Spadina Rd    | 285   |      |
| Davenport Rd   | 603   |      | St George St  | 329   | 330  |
| Dupont St      | 14    | 88   | Walmer Rd     | 182   |      |
| Dupont St      | 91    | 370  | W