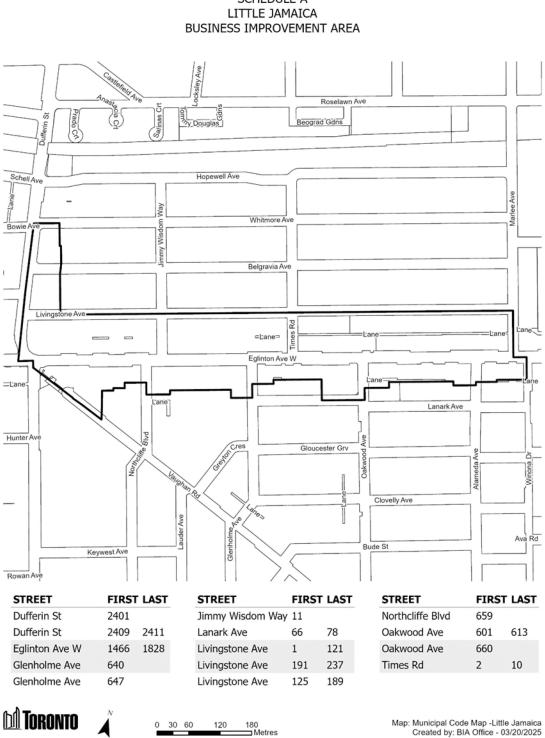

| 75  |
| Parliament St | 167   | 181  | Tracy St      | 10    |     |
| Power St      | 83    | 94   | Trefann St    | 1     | 3   |
| Queen St E    | 27    | 35   | Trefann St    | 8     |     |
| Queen St E    | 37    | 55   | Victoria St   | 111   |     |
| Queen St E    | 58    | 554  |               |       |     |
|               |       |      |               |       |     |

M TORONTO

Map: Municipal Code Map - Historic Queen East Created by: BIA Office - 05/28/2024

Kennedy Road – 1 Map

# Kensington Market – 2 Maps

# Korea Town – 3 Maps







#### Lakeshore Village – 4 Maps

Chapter 19



March 31, 2025









# Lawrence Ingram Keele – 1 Map

Leslieville – 5 Maps

Liberty Village – 2 Maps

#### Little Italy – 3 Maps







# Little Jamaica (formerly York-Eglinton) – 1 Map



SCHEDULE A

#### Little Portugal Toronto (formerly Little Portugal on Dundas) - 2 Maps



# SCHEDULE A LITTLE PORTUGAL TORONTO BUSINESS IMPROVEMENT AREA PAGE 2 OF 2

| STREET           | FIRST | LAST  | STREET         | FIRST | LAST |
|------------------|-------|-------|----------------|-------|------|
| Baden St         | 17    |       | Gladstone Ave  | 242   |      |
| Beaconsfield Ave | 172   |       | Gladstone Ave  | 247   |      |
| Beaconsfield Ave | 177   |       | Harrison St    | 147A  |      |
| Beaconsfield Ave | 170   |       | Hickson St     | 20    |      |
| Brock Ave        | 267   |       | Hickson St     | 22    |      |
| Brock Ave        | 269   |       | Lakeview Ave   | 2     |      |
| Coolmine Rd      | 4     |       | Lansdowne Ave  | 222   |      |
| Dovercour