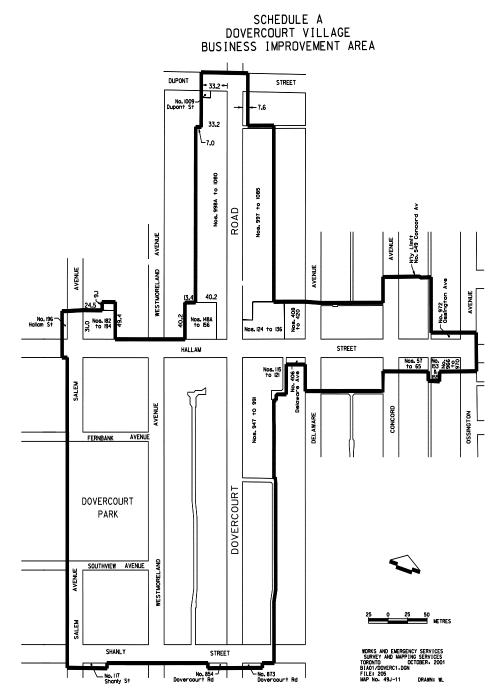

Dufferin) – 1 Map



### Corso Italia – 1 Map

Chapter 19

SCHEDULE A CORSO ITALIA BUSINESS IMPROVEMENT AREA





METRES

# Crossroads of the Danforth - 2 Maps

# Danforth Mosaic (formerly Midtown Danforth)

### Danforth Village – 6 Maps

Chapter 19 SCHEDULE A DANFORTH VILLAGE BUSINESS IMPROVEMENT AREA (Map | of 4) See map 2 MAIN STREET q Main Street Parkette Nos.276 to 294 ANE Main Street Parkette LANE CHISHOLM AVENUE STEPHENSON AVENUE DANFORTH AVENUE 2547 2494 °+ 0 + Nos. 2455 Nos. 2408 AVENUE LANE HARRIS PRIVATE WESTLAKE AVENUE 7.5 WESTLAKE AVENUE 30.5 15.2 31.2 CENTRE LINE Ģ \_ TECHNICAL SERVICES SURVEY AND MAPPING SERVICES TORONTO JUNE 2006 BIAO6/7DANF-VILLAGE\_MCLDGON FILE: D0410-DANFORTH AV 54JII 25 0 25 METRES DRAWN: WS



Chapter 19



SCHEDULE A



## Dovercourt Village – 1 Map



#### **Downtown Yonge – 2 Maps**











Chapter 19

#### SCHEDULE A DUKE HEIGHTS BUSINESS IMPROVEMENT AREA MAP 2 of 4







SCHEDULE A

PAGE 1 OF 2

## Dupont by the Castle (formerly The Dupont Strip and Annex-Dupont) – 1 Map





Map: Municipal Code Map - Dupont by the Castle Created by: BIA Office - 05/29/2024

## Chapter 19

#### SCHEDULE A DUPONT BY THE CASTLE BUSINESS IMPROVEMENT AREA PAGE 2 OF 2

| STREET         | FIRST | LAST | STREET        | FIRST | LAS  |
|----------------|-------|------|---------------|-------|------|
| Davenport Rd   | 391   |      | Spadina Rd    | 275   |      |
| Davenport Rd   | 485   | 555  | Spadina Rd    | 285   |      |
| Davenport Rd   | 603   |      | St George St  | 329   | 330  |
| Dupont St      | 14    | 88   | Walmer Rd     | 182   |