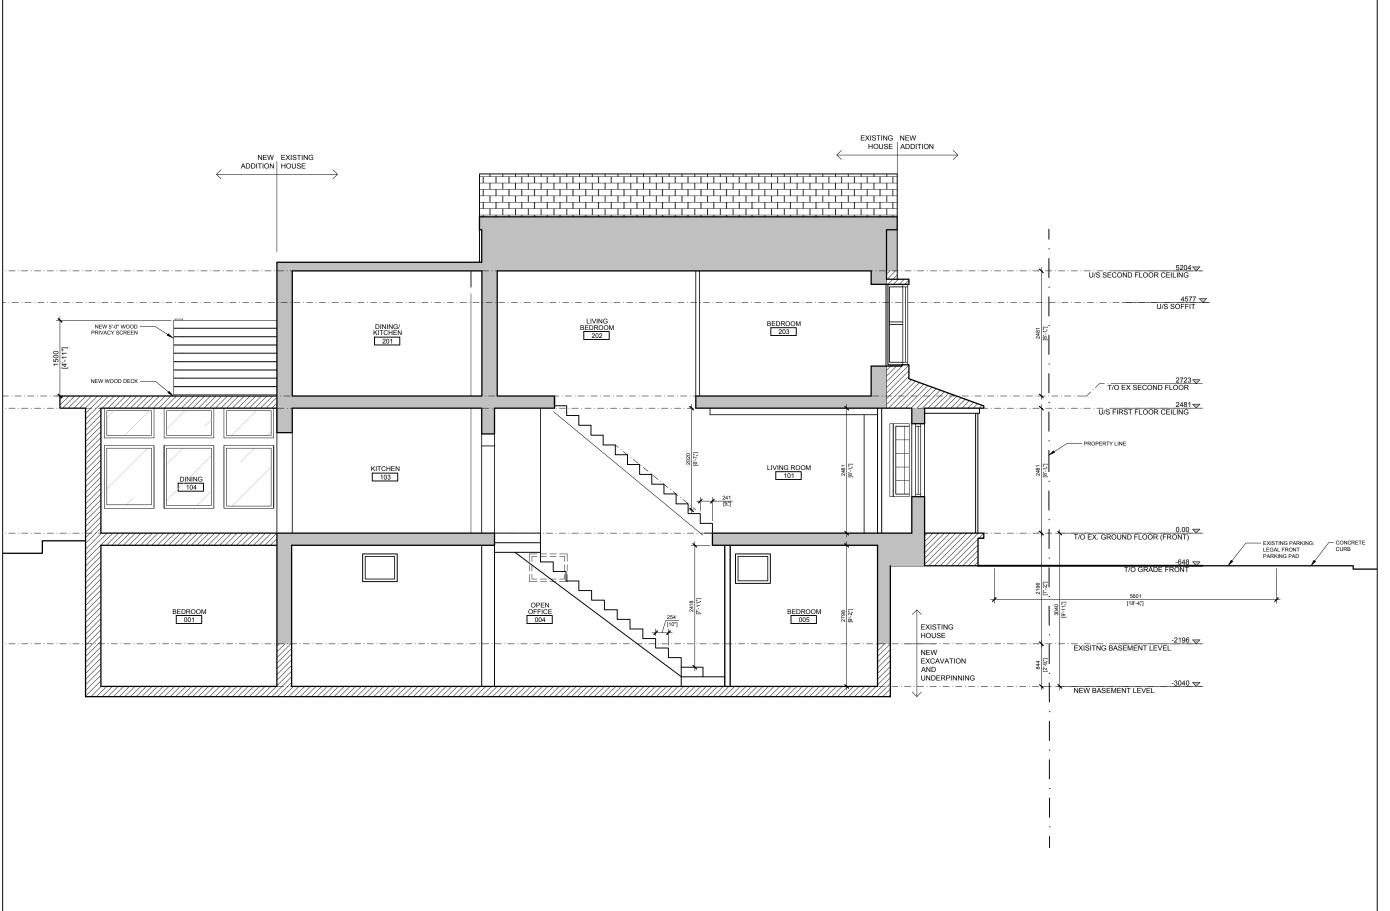

## NOTICE OF DECISION

MINOR VARIANCE/PERMISSION (Section 45 of the Planning Act)

File Number: A0559/17EYK Zoning RM & R2

Owner(s): 1690248 ONTARIO INC Ward: York South-Weston (12)

FILIPE ALVES

Agent: PAUL DA CUNHA Heritage: Not Applicable

**ARCHITECT** 

Property Address: **80 HOLWOOD AVE** Community:

Legal Description: PLAN 1612 E PT LOT 93

Notice was given and a Public Hearing was held on Thursday, August 10, 2017, as required by the Planning Act.

#### PURPOSE OF THE APPLICATION:

To construct a new detached duplex with two rear parking pads.

#### REQUESTED VARIANCE(S) TO THE ZONING BY-LAW:

#### 1. Section 10.5.40.70.(1)(B), By-law 569-2013

The minimum required front yard setback is 5.25 m.

Section 8.3.(b), By-law 1-83

The minimum required front yard setback is 4.25 m.

Section 10.5.40.70.(1)(B), By-law 569-2013 & Section 8.3.(b), By-law 1-83

The proposed duplex will be located 4.11 m from the front lot line.

#### 2. Section 10.80.40.70.(3)(C), By-law 569-2013

The minimum required side yard setback for a duplex is 1.8 m.

The proposed duplex will be located 0.76 m from the east side lot line.

#### 3. Section 10.5.100.1.(1)(C), By-law 569-2013

The maximum permitted driveway width is 2.6 m.

The proposed driveway will have a width of 2.7 m.

The Committee of Adjustment considered the written submissions relating to the application made to the Committee before its decision and oral submissions relating to the application made at the hearing. In so doing, **IT WAS THE DECISION OF THE COMMITTEE OF ADJUSTMENT THAT:** 