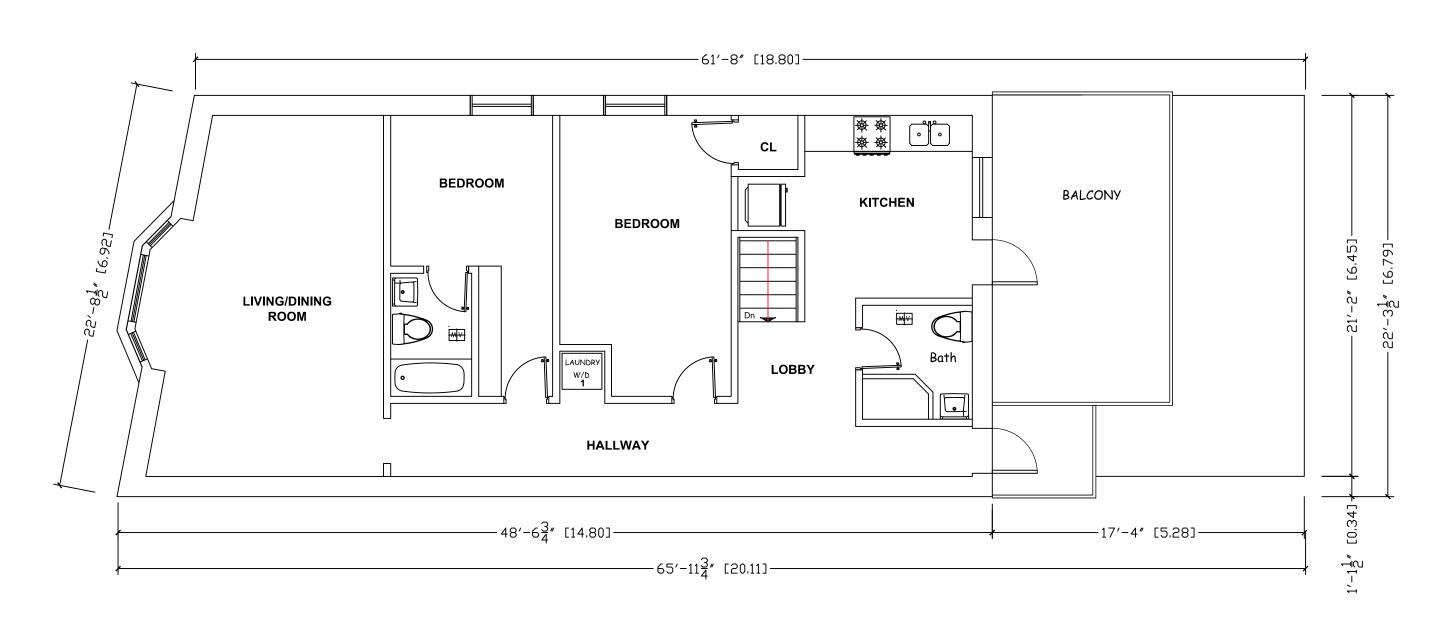

#### LIST OF DRAWINGS

ARCHITECTURAL

A0.00 - COVER AND MATRIX

A0.02 - SITE PLAN AND ZONING INFORMATION

A1.00 - EXISTING BASEMENT PLAN A1.01 - EXISTING GROUND FLOOR PLAN

A1.02 - EXISTING SECOND FLOOR PLAN

A1.03 - EXISTING ELEVATIONS

A2.00 - PROPOSED BASEMENT PLAN A2.01 - PROPOSED GROUND FLOOR PLAN A2.02 - PROPOSED SECOND FLOOR PLAN

RE-ISSUED FOR MINOR VARIANCE 05.11.2017

GRAHAM RESIDENCE 20 GRAY AVE. TORONTO, ON SITE PLAN

> 1:125 05/11/2017