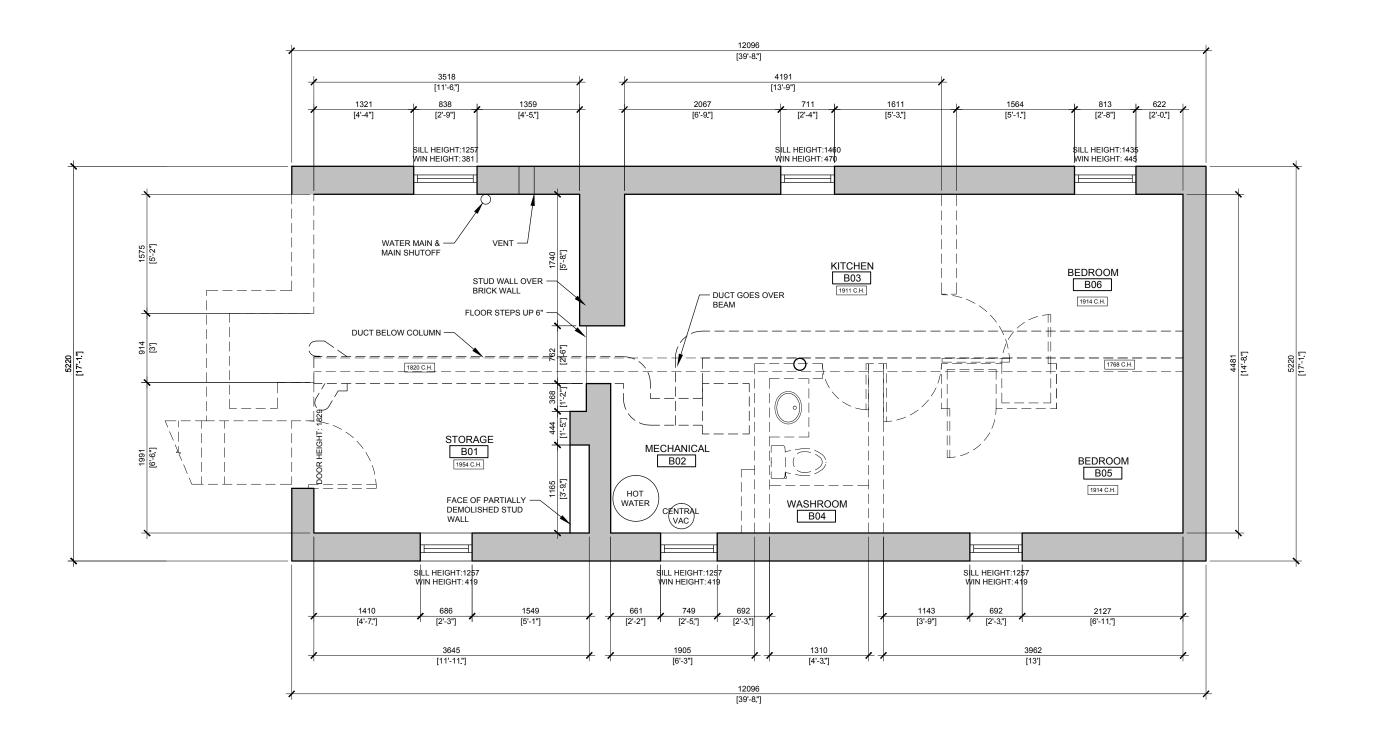

# GRAHAM RESIDENCE 20 GRAY AVE. TORONTO, ON EXISTING FIRST FLOOR PLAN

1:50 05/11/2017

1:50 05/11/2017

▼ 0.00

T/O EX. GROUND FLOOR

▼ -648

T/O GRADE FRONT

EXISTING NORTH ELEVATION