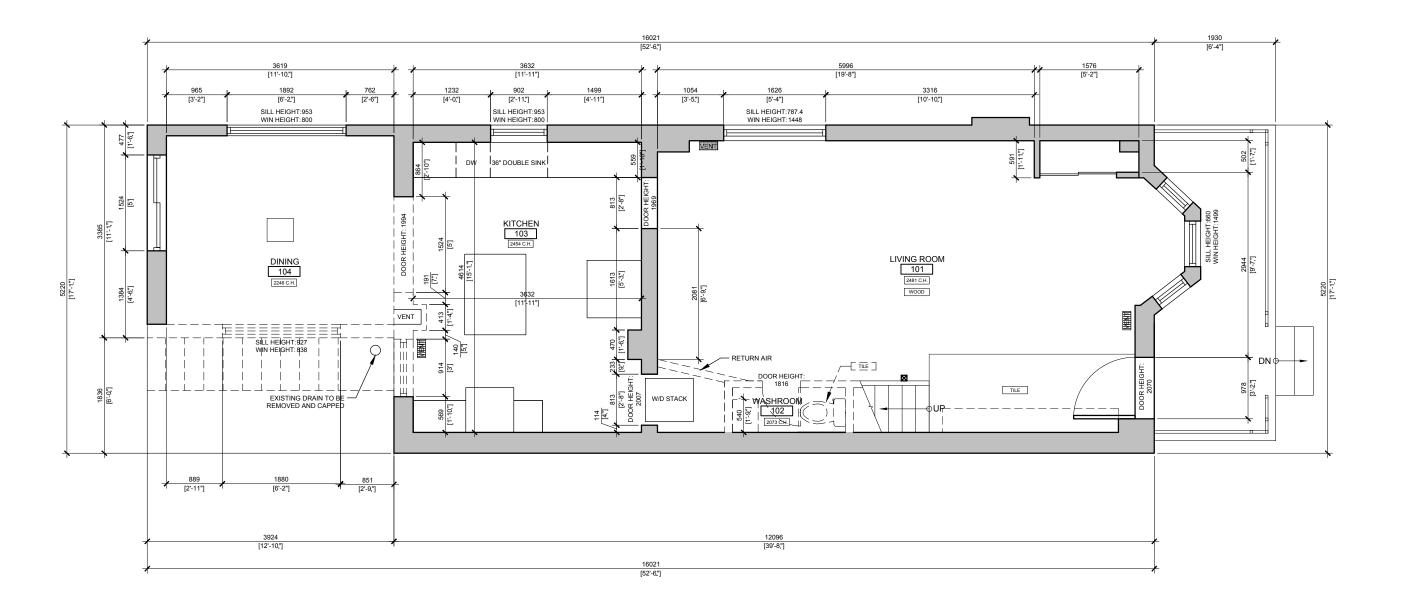

A2.00 - PROPOSED BASEMENT PLAN A2.01 - PROPOSED GROUND FLOOR PLAN A2.02 - PROPOSED SECOND FLOOR PLAN

RE-ISSUED FOR MINOR VARIANCE 05.11.2017

GRAHAM RESIDENCE 20 GRAY AVE. TORONTO, ON SITE PLAN

> 1:125 05/11/2017