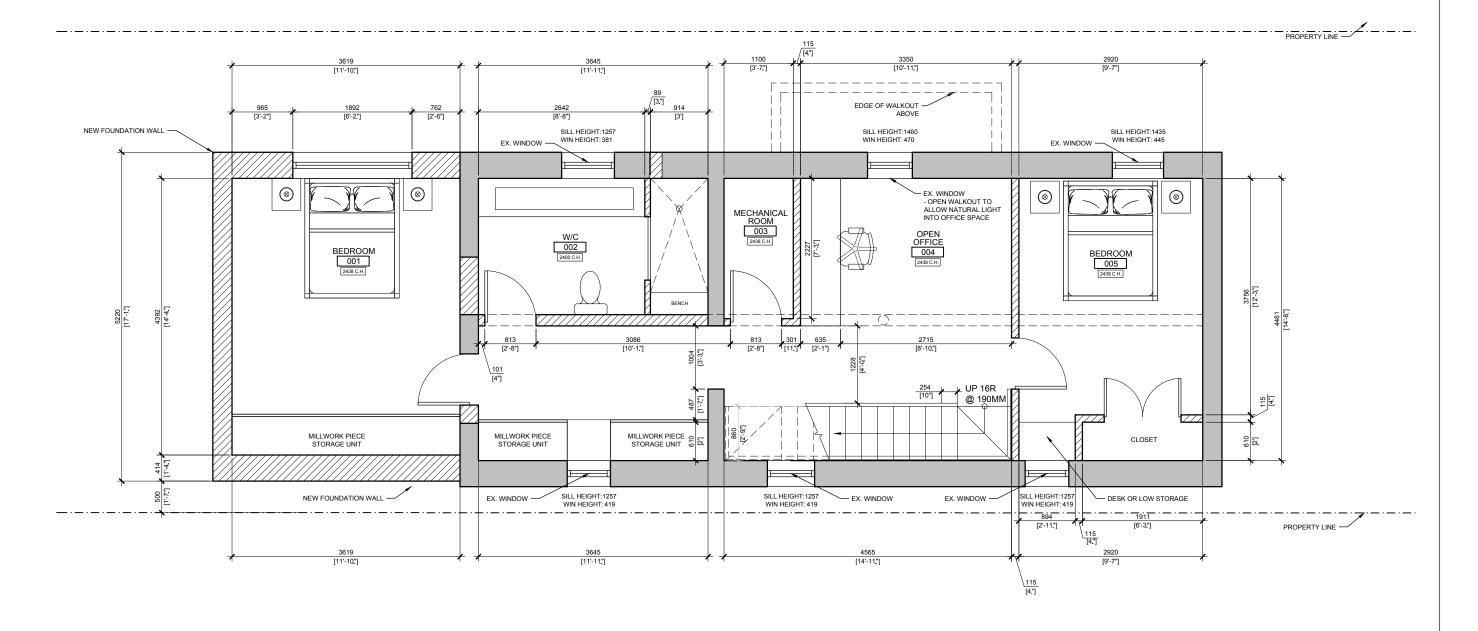

#### PURPOSE OF THE APPLICATION:

To construct a one-storey rear addition, a second storey rear platform and a new front porch.

#### 1. Section 10.80.40.50.(1)(B), By-law 569-2013

The maximum permitted area of a platform at or above the second storey is 4 m<sup>2</sup>. The proposed second storey rear platform will have an area of 8.41 m<sup>2</sup>.

#### 2. Section 200.5.10.1.(1), By-law 569-2013 & Section 3.2.1D.1, By-law 1-83

A minimum of 2 parking spaces are required.

No parking spaces will be provided for the two dwelling units.

The Committee of Adjustment considered the written submissions relating to the application made to the Committee before its decision and oral submissions relating to the application made at the hearing. In so doing, IT WAS THE DECISION OF THE COMMITTEE OF ADJUSTMENT THAT: