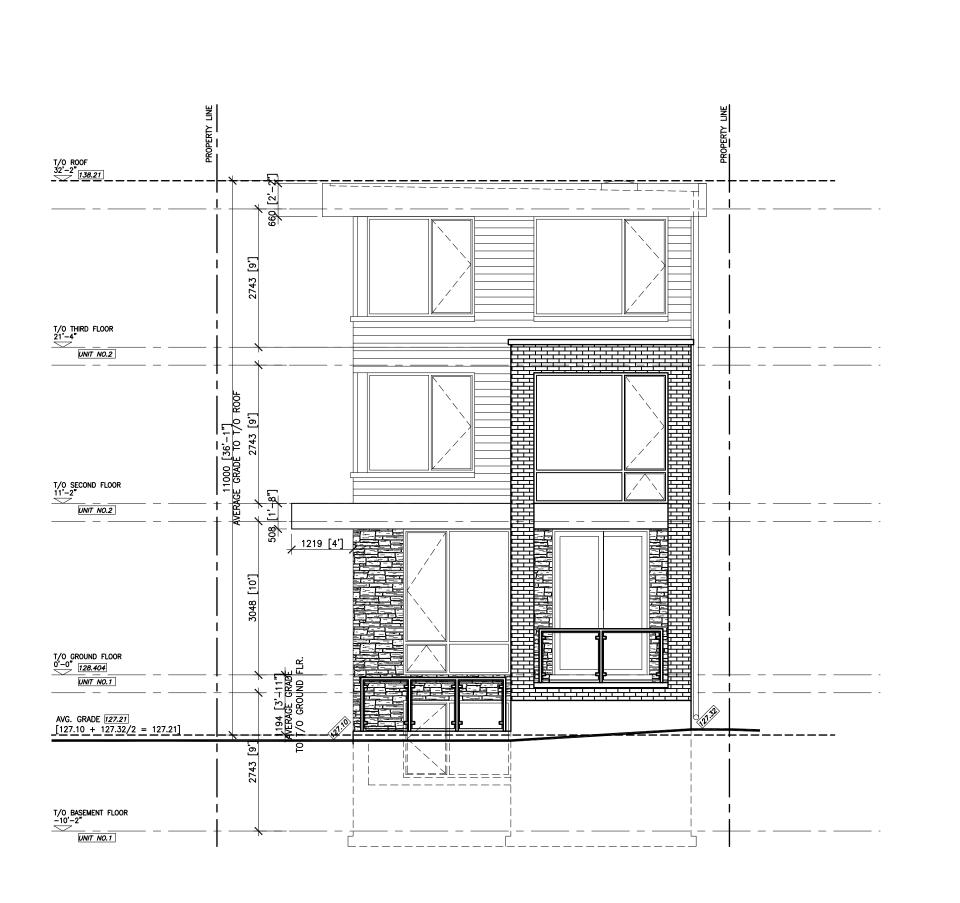

## NOTICE OF DECISION

MINOR VARIANCE/PERMISSION (Section 45 of the Planning Act)

File Number: A0559/17EYK Zoning RM & R2

Owner(s): 1690248 ONTARIO INC Ward: York South-Weston (12)

FILIPE ALVES

Agent: PAUL DA CUNHA Heritage: Not Applicable

**ARCHITECT** 

Property Address: **80 HOLWOOD AVE** Community:

Legal Description: PLAN 1612 E PT LOT 93

Notice was given and a Public Hearing was held on Thursday, August 10, 2017, as required by the Planning Act.

#### PURPOSE OF THE APPLICATION:

To construct a new detached duplex with two rear parking pads.

#### REQUESTED VARIANCE(S) TO THE ZONING BY-LAW:

#### 1. Section 10.5.40.70.(1)(B), By-law 569-2013

The minimum required front yard setback is 5.25 m.

Section 8.3.(b), By-law 1-83

The minimum required front yard setback is 4.25 m.

Section 10.5.40.70.(1)(B), By-law 569-2013 & Section 8.3.(b), By-law 1-83

The proposed duplex will be located 4.11 m from the front lot line.

#### 2. Section 10.80.40.70.(3)(C), By-law 569-2013

The minimum required side yard setback for a duplex is 1.8 m.

The proposed duplex will be located 0.76 m from the east side lot line.

#### 3. Section 10.5.100.1.(1)(C), By-law 569-2013

The maximum permitted driveway width is 2.6 m.

The proposed driveway will have a width of 2.7 m.

The Committee of Adjustment considered the written submissions relating to the application made to the Committee before its decision and oral submissions relating to the application made at the hearing. In so doing, **IT WAS THE DECISION OF THE COMMITTEE OF ADJUSTMENT THAT:** 