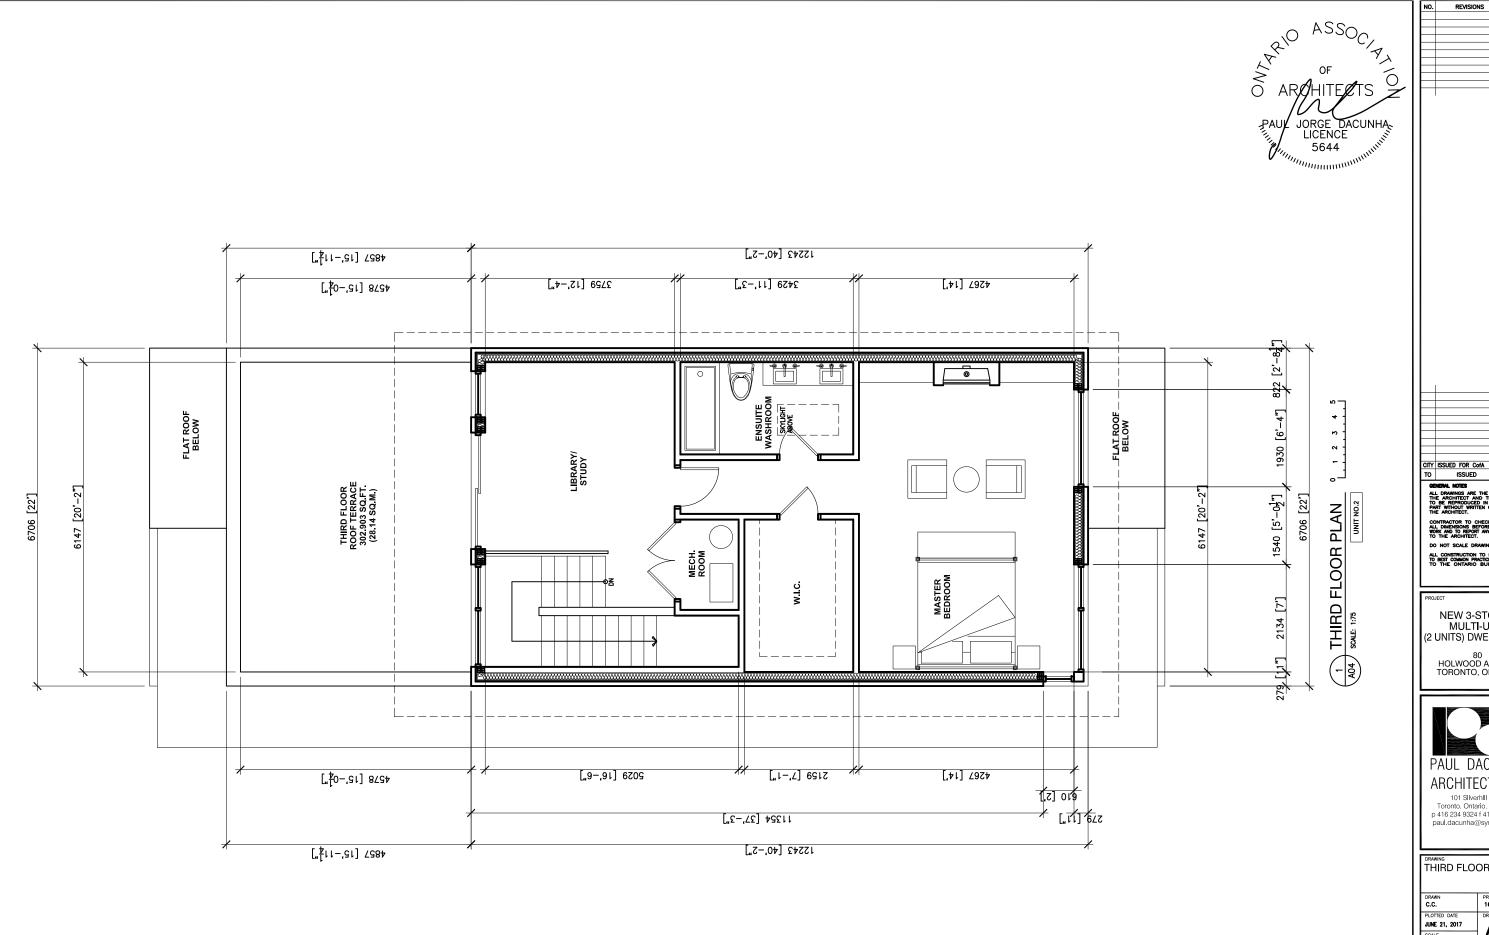

## NOTICE OF DECISION

MINOR VARIANCE/PERMISSION (Section 45 of the Planning Act)

File Number: A0559/17EYK Zoning RM & R2

Owner(s): 1690248 ONTARIO INC Ward: York South-Weston (12)

FILIPE ALVES

Agent: PAUL DA CUNHA Heritage: Not Applicable

**ARCHITECT** 

Property Address: **80 HOLWOOD AVE** Community:

Legal Description: PLAN 1612 E PT LOT 93

Notice was given and a Public Hearing was held on Thursday, August 10, 2017, as required by the Planning Act.

#### PURPOSE OF THE APPLICATION:

To construct a new detached duplex with two rear parking pads.

#### REQUESTED VARIANCE(S) TO THE ZONING BY-LAW:

#### 1. Section 10.5.40.70.(1)(B), By-law 569-2013

The minimum required front yard setback is 5.25 m.

Section 8.3.(b), By-law 1-83

The minimum required front yard setback is 4.25 m.

Section 10.5.40.70.(1)(B), By-law 569-2013 & Section 8.3.(b), By-law 1-83

The proposed duplex will be located 4.11 m from the front lot line.

#### 2. Section 10.80.40.70.(3)(C), By-law 569-2013

The minimum required side yard setback for a duplex is 1.8 m.

The proposed duplex will be located 0.76 m from the east side lot line.

#### 3. Section 10.5.100.1.(1)(C), By-law 569-2013

The maximum permitted driveway width is 2.6 m.

The proposed driveway will have a width of 2.7 m.

The Committee of Adjustment considered the written submissions relating to the application made to the Committee before its decision and oral submissions relating to the application made at the hearing. In so doing, **IT WAS THE DECISION OF THE COMMITTEE OF ADJUSTMENT THAT:** 