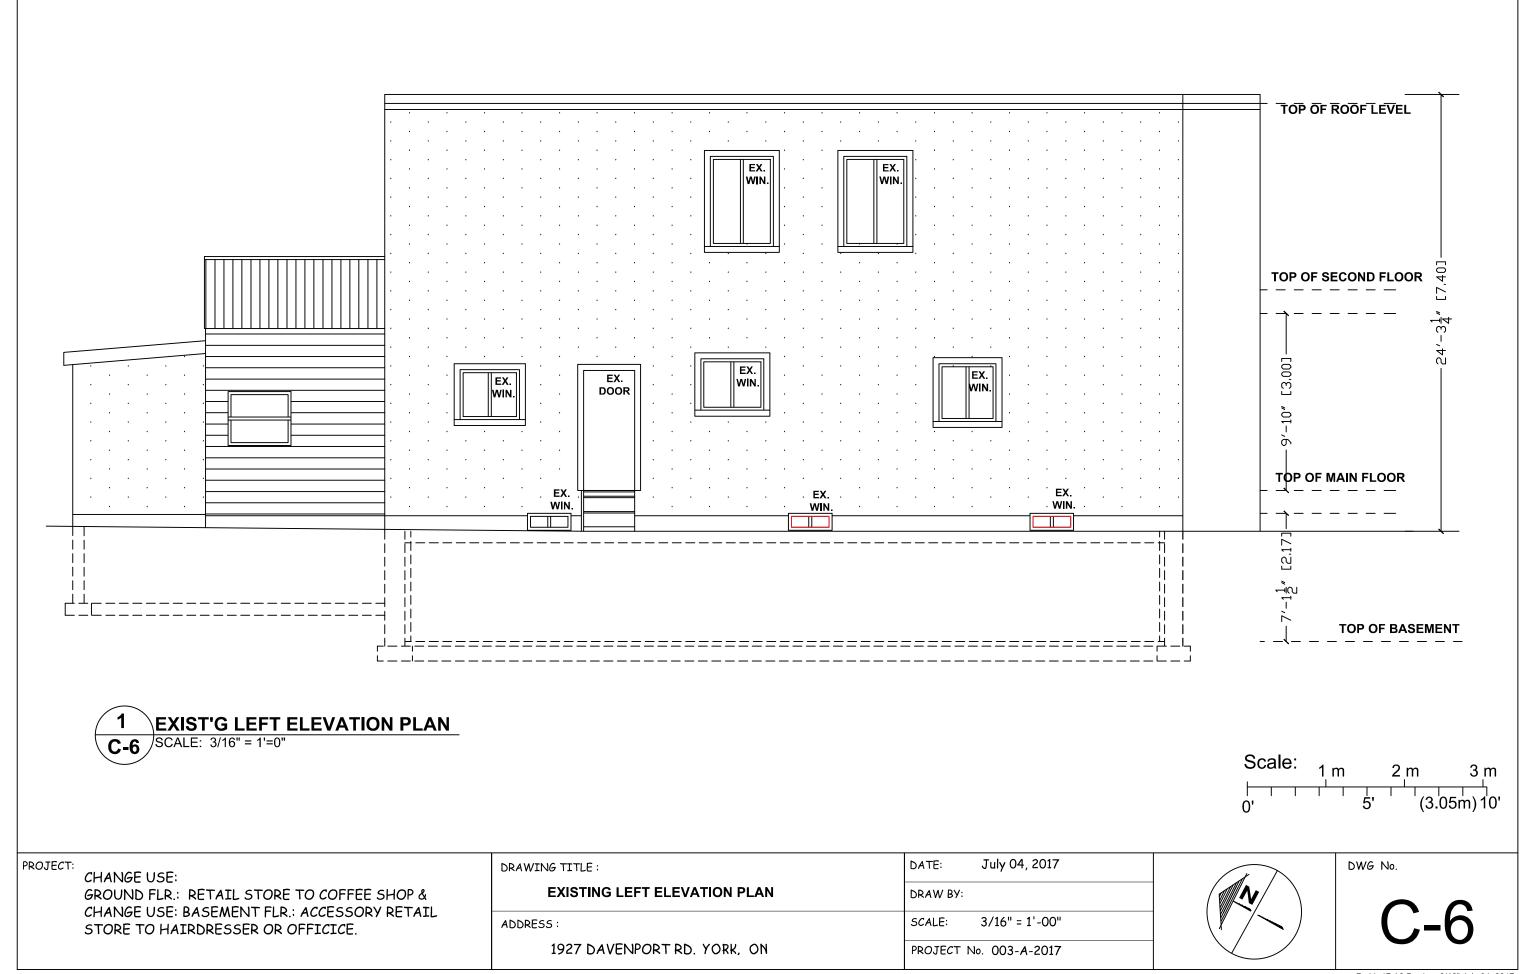

|

Board web site at www.omb.gov.on.ca.

\*A related appeal is another planning application appeal affecting the same property. To learn if there is a related appeal, search community planning applications status in the Application Information Centre and contact the assigned planner if necessary. If there is a related appeal, your appeal to the Ontario Municipal Board should be submitted in accordance with the instructions above.













PROJECT:

CHANGE USE:

GROUND FLR.: RETAIL STORE TO COFFEE SHOP & CHANGE USE: BASEMENT FLR.: ACCESSORY RETAIL STORE TO HAIRDRESSER OR OFFICICE.

DRAWING TITLE:

EXISTING SECOND FLOOR PLAN

DRAW BY:

SCALE: 3/16" = 1'-00"

1927 DAVENPORT RD. YORK, ON

PROJECT No. 003-A-2017



DWG No.

**C-4** 











# PROPOSED BASEMENT FLOOR PLAN

**A-8** | SCALE: 3/16" = 1'=0"

PROPOSED CHANGE USE: BASEMENT FLOOR: SEPARATE UNIT FROM ACCESSORY RETAIL TO HAIRDRESSER OR OFFICE (150.5.20.1.(7) (8)



PROJECT:

CHANGE USE:

GROUND FLR.: RETAIL STORE TO COFFEE SHOP & CHANGE USE: BASEMENT FLR.: ACCESSORY RETAIL STORE TO HAIRDRESSER OR OFFICICE.

DRAWING TITLE:

PROPOSED BASEMENT FLOOR PLAN

ADDRESS:

1927 DAVENPORT RD. YORK, ON

DATE: July 04, 2017

DRAW BY:

SCALE: 3/16" = 1'-00"

PROJECT No. 003-A-2017



DWG No.

**C-8** 





Scale: 1 m 2 m 3 m 0' 5' (3.05m) 10'

PROJECT:

CHANGE USE:

GROUND FLR.: RETAIL STORE TO COFFEE SHOP & CHANGE USE: BASEMENT FLR.: ACCESSORY RETAIL STORE TO HAIRDRESSER OR OFFICICE.

| RAWING TITLE:                 | DATE: July 04, 2017    |  |
|----------------------------