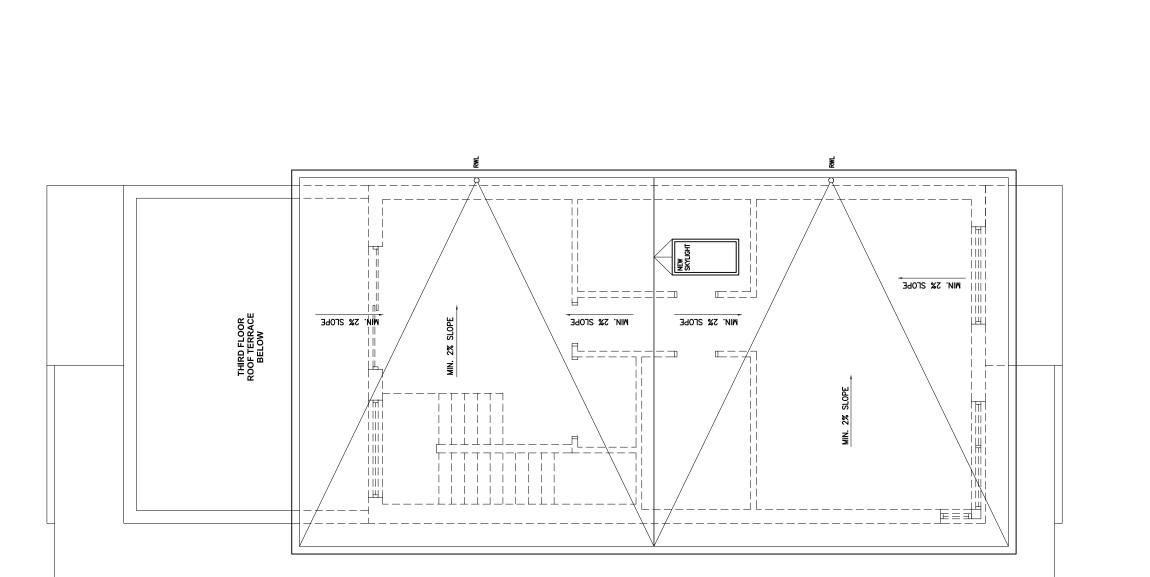

## NOTICE OF DECISION

MINOR VARIANCE/PERMISSION (Section 45 of the Planning Act)

File Number: A0559/17EYK Zoning RM & R2

Owner(s): 1690248 ONTARIO INC Ward: York South-Weston (12)

FILIPE ALVES

Agent: PAUL DA CUNHA Heritage: Not Applicable

**ARCHITECT** 

Property Address: **80 HOLWOOD AVE** Community:

Legal Description: PLAN 1612 E PT LOT 93

Notice was given and a Public Hearing was held on Thursday, August 10, 2017, as required by the Planning Act.

#### PURPOSE OF THE APPLICATION:

To construct a new detached duplex with two rear parking pads.

#### REQUESTED VARIANCE(S) TO THE ZONING BY-LAW:

#### 1. Section 10.5.40.70.(1)(B), By-law 569-2013

The minimum required front yard setback is 5.25 m.

Section 8.3.(b), By-law 1-83

The minimum required front yard setback is 4.25 m.

Section 10.5.40.70.(1)(B), By-law 569-2013 & Section 8.3.(b), By-law 1-83

The proposed duplex will be located 4.11 m from the front lot line.

#### 2. Section 10.80.40.70.(3)(C), By-law 569-2013

The minimum required side yard setback for a duplex is 1.8 m.

The proposed duplex will be located 0.76 m from the east side lot line.

#### 3. Section 10.5.100.1.(1)(C), By-law 569-2013

The maximum permitted driveway width is 2.6 m.

The proposed driveway will have a width of 2.7 m.

The Committee of Adjustment considered the written submissions relating to the application made to the Committee before its decision and oral submissions relating to the application made at the hearing. In so doing, **IT WAS THE DECISION OF THE COMMITTEE OF ADJUSTMENT THAT:** 