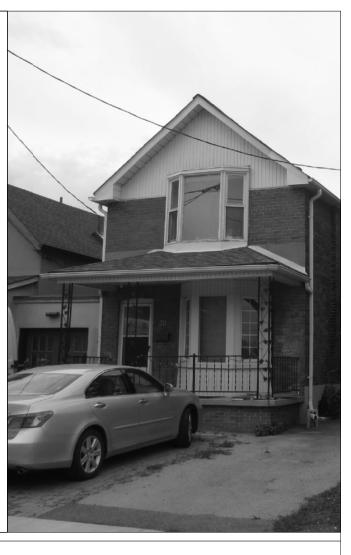

Property Address: **20 GRAY AVE** Community:

Legal Description: PLAN 1383 LOT 50

Notice was given and a Public Hearing was held on Thursday, August 10, 2017, as required by the Planning Act.

#### PURPOSE OF THE APPLICATION:

To construct a one-storey rear addition, a second storey rear platform and a new front porch.