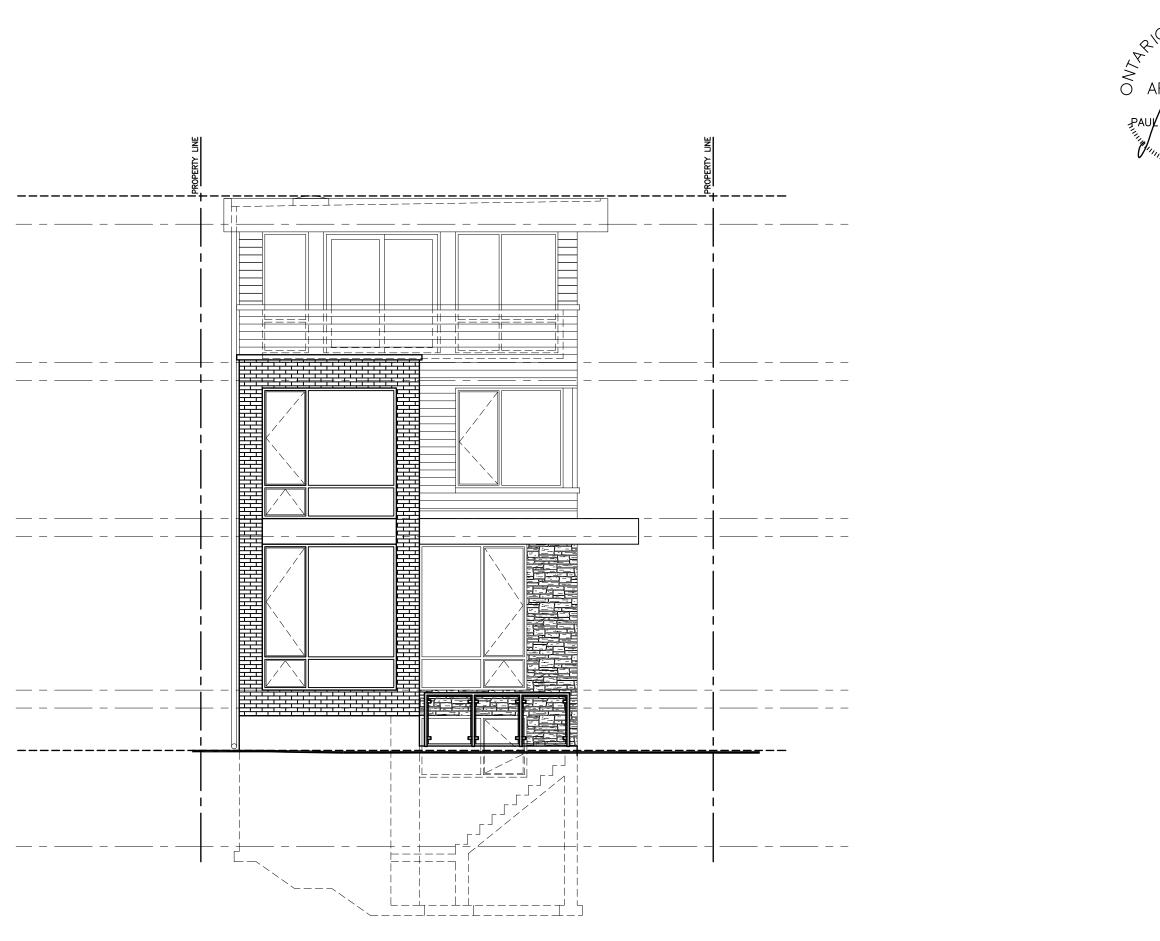

## NOTICE OF DECISION

MINOR VARIANCE/PERMISSION (Section 45 of the Planning Act)

File Number: A0559/17EYK Zoning RM & R2

Owner(s): 1690248 ONTARIO INC Ward: York South-Weston (12)

FILIPE ALVES

Agent: PAUL DA CUNHA Heritage: Not Applicable

**ARCHITECT** 

Property Address: **80 HOLWOOD AVE** Community:

Legal Description: PLAN 1612 E PT LOT 93

Notice was given and a Public Hearing was held on Thursday, August 10, 2017, as required by the Planning Act.

#### PURPOSE OF THE APPLICATION:

To construct a new detached duplex with two rear parking pads.

#### 1. Section 10.5.40.70.(1)(B), By-law 569-2013

The minimum required front yard setback is 5.25 m.

Section 8.3.(b), By-law 1-83

The minimum required front yard setback is 4.25 m.

Section 10.5.40.70.(1)(B), By-law 569-2013 & Section 8.3.(b), By-law 1-83

The proposed duplex will be located 4.11 m from the front lot line.

#### 2. Section 10.80.40.70.(3)(C), By-law 569-2013

The minimum required side yard setback for a duplex is 1.8 m.

The proposed duplex will be located 0.76 m from the east side lot line.

#### 3. Section 10.5.100.1.(1)(C), By-law 569-2013

The maximum permitted driveway width is 2.6 m.

The proposed driveway will have a width of 2.7 m.

The Committee of Adjustment considered the written submissions relating to the application made to the Committee before its decision and oral submissions relating to the application made at the hearing. In so doing, **IT WAS THE DECISION OF THE COMMITTEE OF ADJUSTMENT THAT:** 