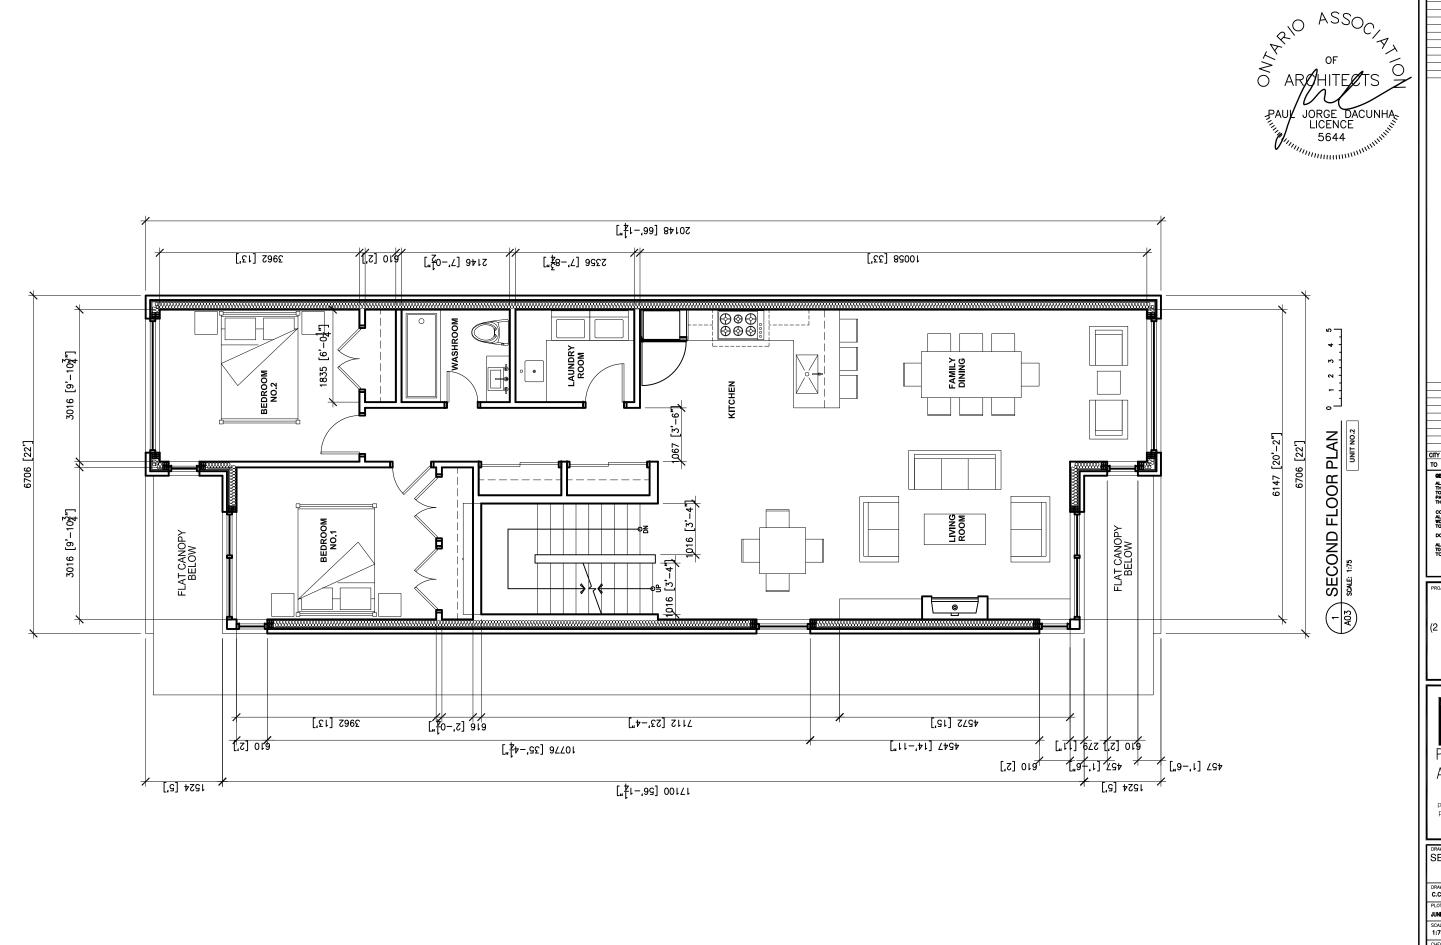

## NOTICE OF DECISION

MINOR VARIANCE/PERMISSION (Section 45 of the Planning Act)

File Number: A0559/17EYK Zoning RM & R2

Owner(s): 1690248 ONTARIO INC Ward: York South-Weston (12)

FILIPE ALVES

Agent: PAUL DA CUNHA Heritage: Not Applicable

**ARCHITECT** 

Property Address: **80 HOLWOOD AVE** Community:

Legal Description: PLAN 1612 E PT LOT 93

Notice was given and a Public Hearing was held on Thursday, August 10, 2017, as required by the Planning Act.

#### PURPOSE OF THE APPLICATION:

To construct a new detached duplex with two rear parking pads.

#### REQUESTED VARIANCE(S) TO THE ZONING BY-LAW:

#### 1. Section 10.5.40.70.(1)(B), By-law 569-2013

The minimum required front yard setback is 5.25 m.

Section 8.3.(b), By-law 1-83

The minimum required front yard setback is 4.25 m.

Section 10.5.40.70.(1)(B), By-law 569-2013 & Section 8.3.(b), By-law 1-83

The proposed duplex will be located 4.11 m from the front lot line.

#### 2. Section 10.80.40.70.(3)(C), By-law 569-2013

The minimum required side yard setback for a duplex is 1.8 m.

The proposed duplex will be located 0.76 m from the east side lot line.

#### 3. Section 10.5.100.1.(1)(C), By-law 569-2013

The maximum permitted driveway width is 2.6 m.

The proposed driveway will have a width of 2.7 m.

The Committee of Adjustment considered the written submissions relating to the application made to the Committee before its decision and oral submissions relating to the application made at the hearing. In so doing, **IT WAS THE DECISION OF THE COMMITTEE OF ADJUSTMENT THAT:** 