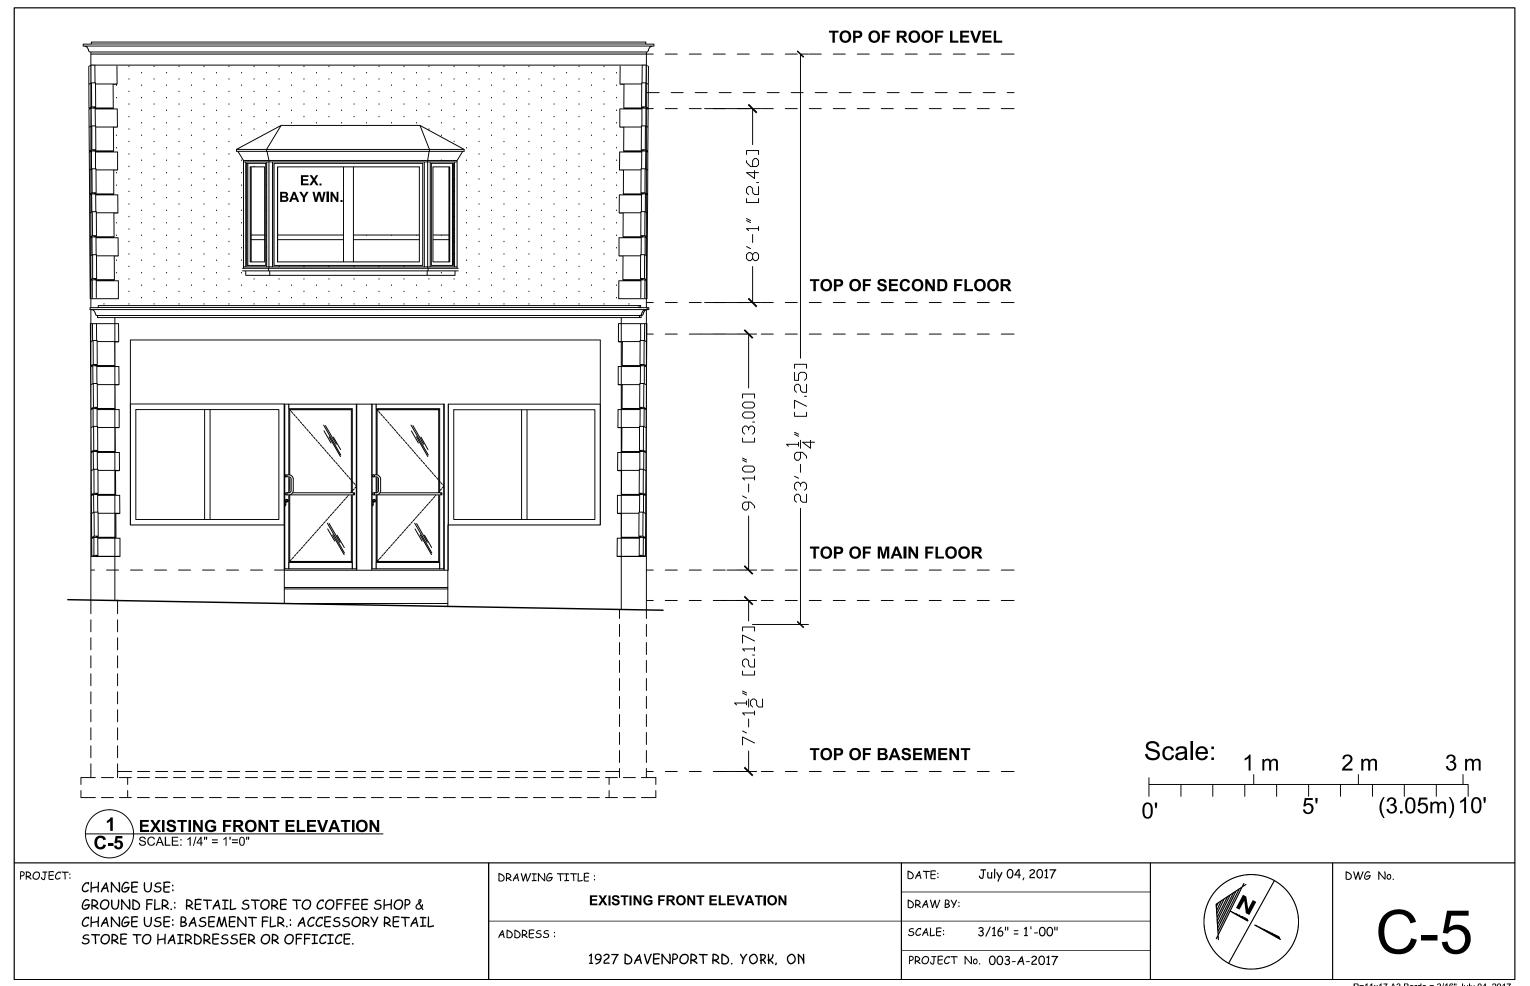

|

Board web site at www.omb.gov.on.ca.

\*A related appeal is another planning application appeal affecting the same property. To learn if there is a related appeal, search community planning applications status in the Application Information Centre and contact the assigned planner if necessary. If there is a related appeal, your appeal to the Ontario Municipal Board should be submitted in accordance with the instructions above.













PROJECT:

CHANGE USE:

GROUND FLR.: RETAIL STORE TO COFFEE SHOP & CHANGE USE: BASEMENT FLR.: ACCESSORY RETAIL STORE TO HAIRDRESSER OR OFFICICE.

DRAWING TITLE:

EXISTING SECOND FLOOR PLAN

DRAW BY:

SCALE: 3/16" = 1'-00"

1927 DAVENPORT RD. YORK, ON

PROJECT No. 003-A-2017



DWG No.

**C-4** 











# PROPOSED BASEMENT FLOOR PLAN

**A-8** | SCALE: 3/16" = 1'=0"

PROPOSED CHANGE USE: BASEMENT FLOOR: SEPARATE UNIT FROM ACCESSORY RETAIL TO HAIRDRESSER OR OFFICE (150.5.20.1.(7) (8)



PROJECT:

CHANGE USE:

GROUND FLR.: RETAIL STORE TO COFFEE SHOP & CHANGE USE: BASEMENT FLR.: ACCESSORY RETAIL STORE TO HAIRDRESSER OR OFFICICE.

DRAWING TITLE:

PROPOSED BASEMENT FLOOR PLAN

ADDRESS:

1927 DAVENPORT RD. YORK, ON

DATE: July 04, 2017

DRAW BY:

SCALE: 3/16" = 1'-00"

PROJECT No. 003-A-2017



DWG No.

**C-8** 





Scale: 1 m 2 m 3 m 0' 5' (3.05m) 10'

PROJECT:

CHANGE USE:

GROUND FLR.: RETAIL STORE TO COFFEE SHOP & CHANGE USE: BASEMENT FLR.: ACCESSORY RETAIL STORE TO HAIRDRESSER OR OFFICICE.

| RAWING TITLE:                 | DATE: July 04, 2017    |  |
|--------------------------