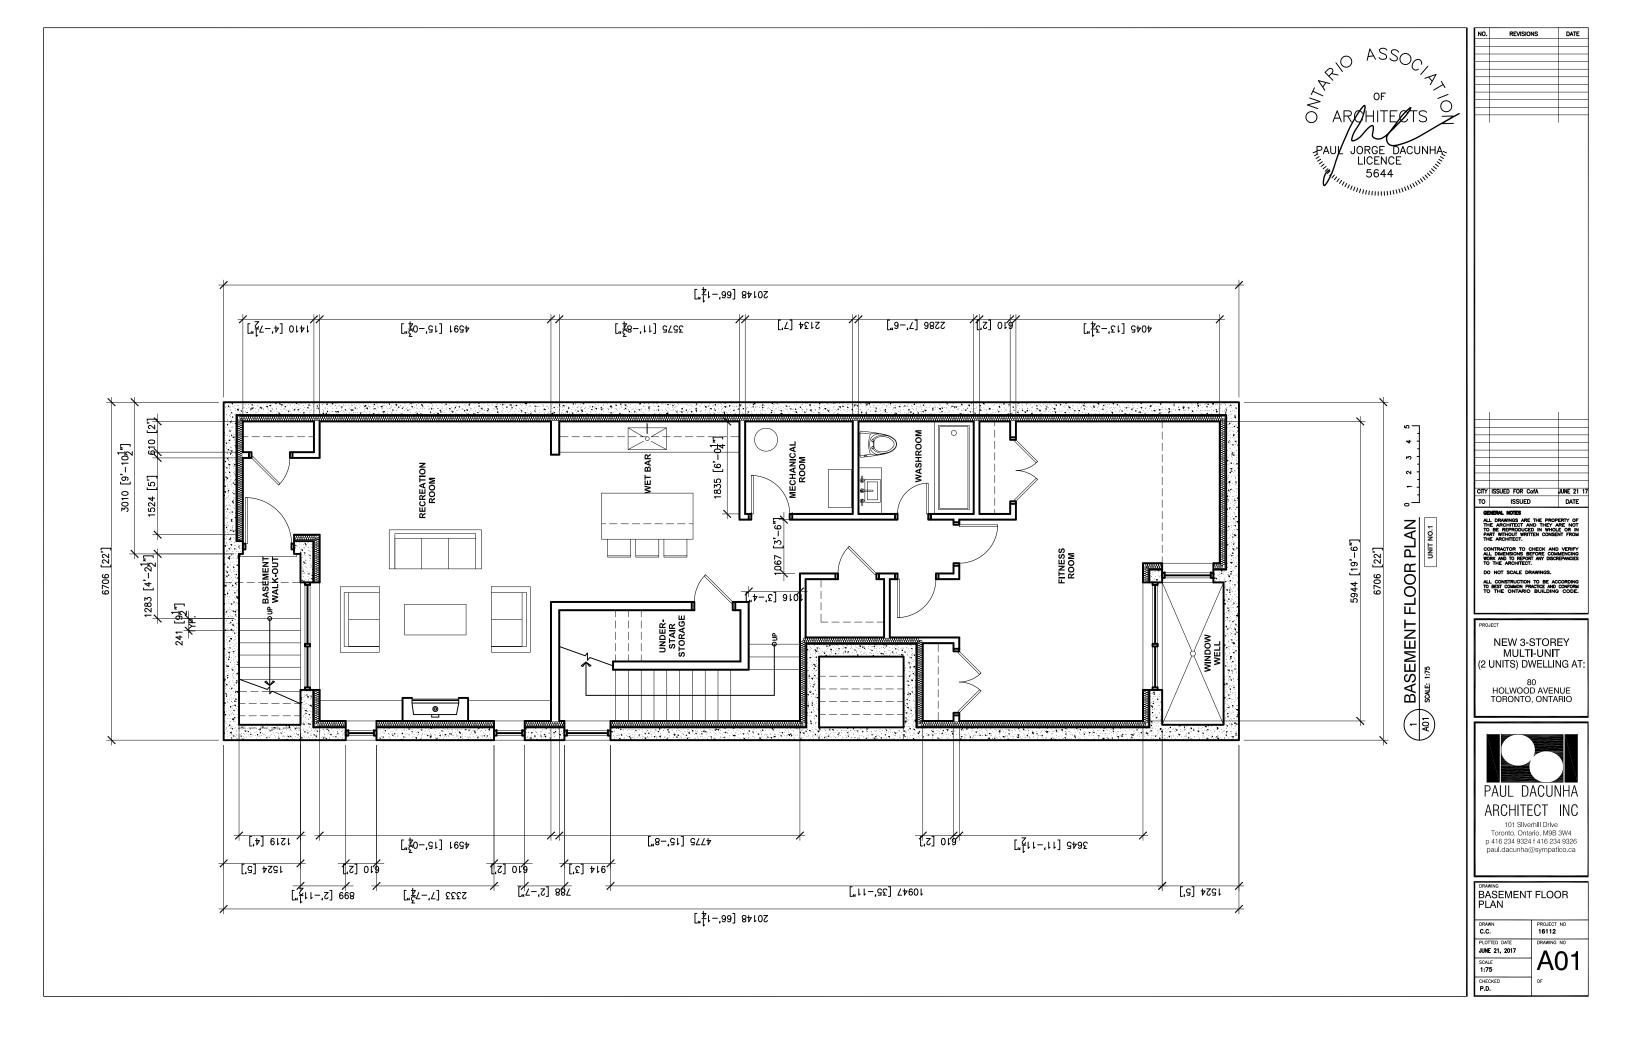

## NOTICE OF DECISION

MINOR VARIANCE/PERMISSION (Section 45 of the Planning Act)

File Number: A0559/17EYK Zoning RM & R2

Owner(s): 1690248 ONTARIO INC Ward: York South-Weston (12)

FILIPE ALVES

Agent: PAUL DA CUNHA Heritage: Not Applicable

**ARCHITECT** 

Property Address: **80 HOLWOOD AVE** Community:

Legal Description: PLAN 1612 E PT LOT 93

Notice was given and a Public Hearing was held on Thursday, August 10, 2017, as required by the Planning Act.

#### PURPOSE OF THE APPLICATION:

To construct a new detached duplex with two rear parking pads.