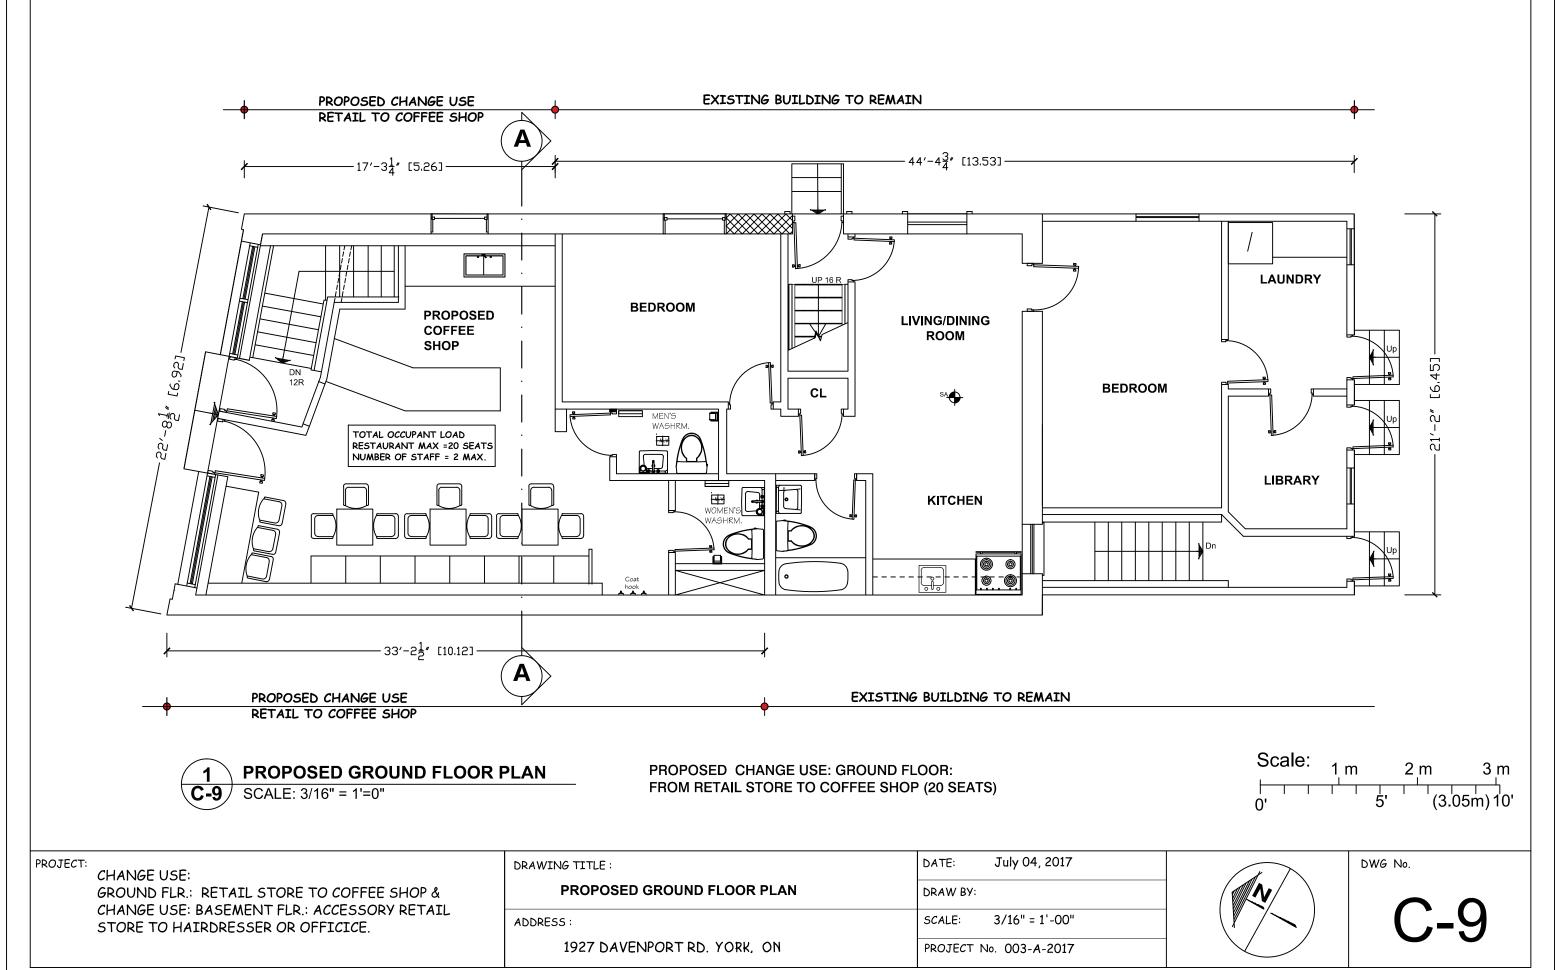

:

GROUND FLR.: RETAIL STORE TO COFFEE SHOP & CHANGE USE: BASEMENT FLR.: ACCESSORY RETAIL STORE TO HAIRDRESSER OR OFFICICE.

DRAWING TITLE:

EXISTING SECOND FLOOR PLAN

DRAW BY:

SCALE: 3/16" = 1'-00"

1927 DAVENPORT RD. YORK, ON

PROJECT No. 003-A-2017



DWG No.

**C-4** 











# PROPOSED BASEMENT FLOOR PLAN

**A-8** | SCALE: 3/16" = 1'=0"

PROPOSED CHANGE USE: BASEMENT FLOOR: SEPARATE UNIT FROM ACCESSORY RETAIL TO HAIRDRESSER OR OFFICE (150.5.20.1.(7) (8)



PROJECT:

CHANGE USE:

GROUND FLR.: RETAIL STORE TO COFFEE SHOP & CHANGE USE: BASEMENT FLR.: ACCESSORY RETAIL STORE TO HAIRDRESSER OR OFFICICE.

DRAWING TITLE:

PROPOSED BASEMENT FLOOR PLAN

ADDRESS:

1927 DAVENPORT RD. YORK, ON

DATE: July 04, 2017

DRAW BY:

SCALE: 3/16" = 1'-00"

PROJECT No. 003-A-2017



DWG No.

**C-8** 





Scale: 1 m 2 m 3 m 0' 5' (3.05m) 10'

PROJECT:

CHANGE USE:

GROUND FLR.: RETAIL STORE TO COFFEE SHOP & CHANGE USE: BASEMENT FLR.: ACCESSORY RETAIL STORE TO HAIRDRESSER OR OFFICICE.

| RAWING TITLE:                 | DATE: July 04, 2017    |  |
|-------------------------------|------------------------|--|
| PROPOSED BUILDING SECTION A-A | DRAW BY:               |  |
| DDRESS:                       | SCALE: 1/4" = 1'-00"   |  |
| 1927 DAVENPORT RD. YORK, ON   | PROJECT No. 003-A-2017 |  |



 $C_{-}10$ 

DWG No.



Committee of Adjustment Etobicoke York Panel 2 Civic Centre Crt, 4th Toronto ON M9C 5A3 Tel 416-394-8060 Fax 416-394-6042

Thursday, August 10, 2017

# NOTICE OF DECISION

# MINOR VARIANCE/PERMISSION

(Section 45 of the Planning Act)

File Number: A0607/17EYK Zoning CR & LCR