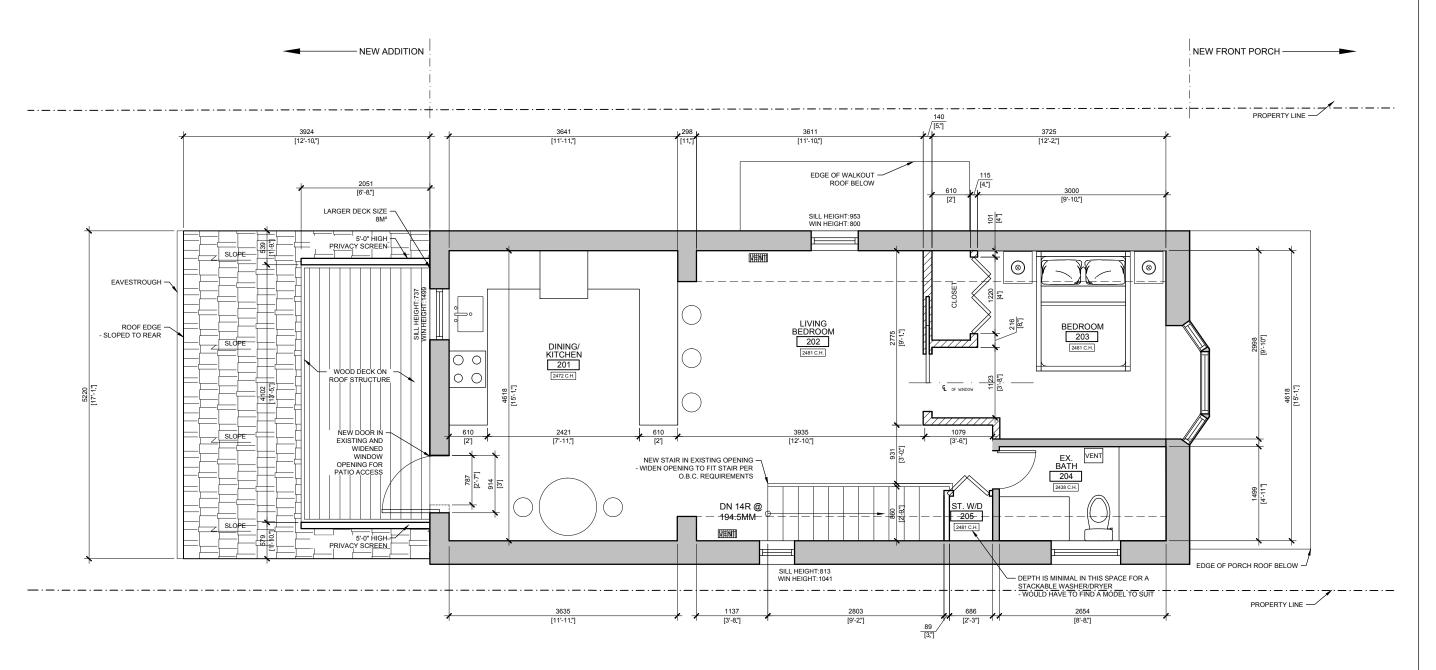

#### PURPOSE OF THE APPLICATION:

To construct a one-storey rear addition, a second storey rear platform and a new front porch.

#### 1. Section 10.80.40.50.(1)(B), By-law 569-2013

The maximum permitted area of a platform at or above the second storey is 4 m<sup>2</sup>. The proposed second storey rear platform will have an area of 8.41 m<sup>2</sup>.

#### 2. Section 200.5.10.1.(1), By-law 569-2013 & Section 3.2.1D.1, By-law 1-83

A minimum of 2 parking spaces are required.

No parking spaces will be provided for the two dwelling units.

The Committee of Adjustment considered the written submissions relating to the application made to the Committee before its decision and oral submissions relating to the application made at the hearing. In so doing, IT WAS THE DECISION OF THE COMMITTEE OF ADJUSTMENT THAT: