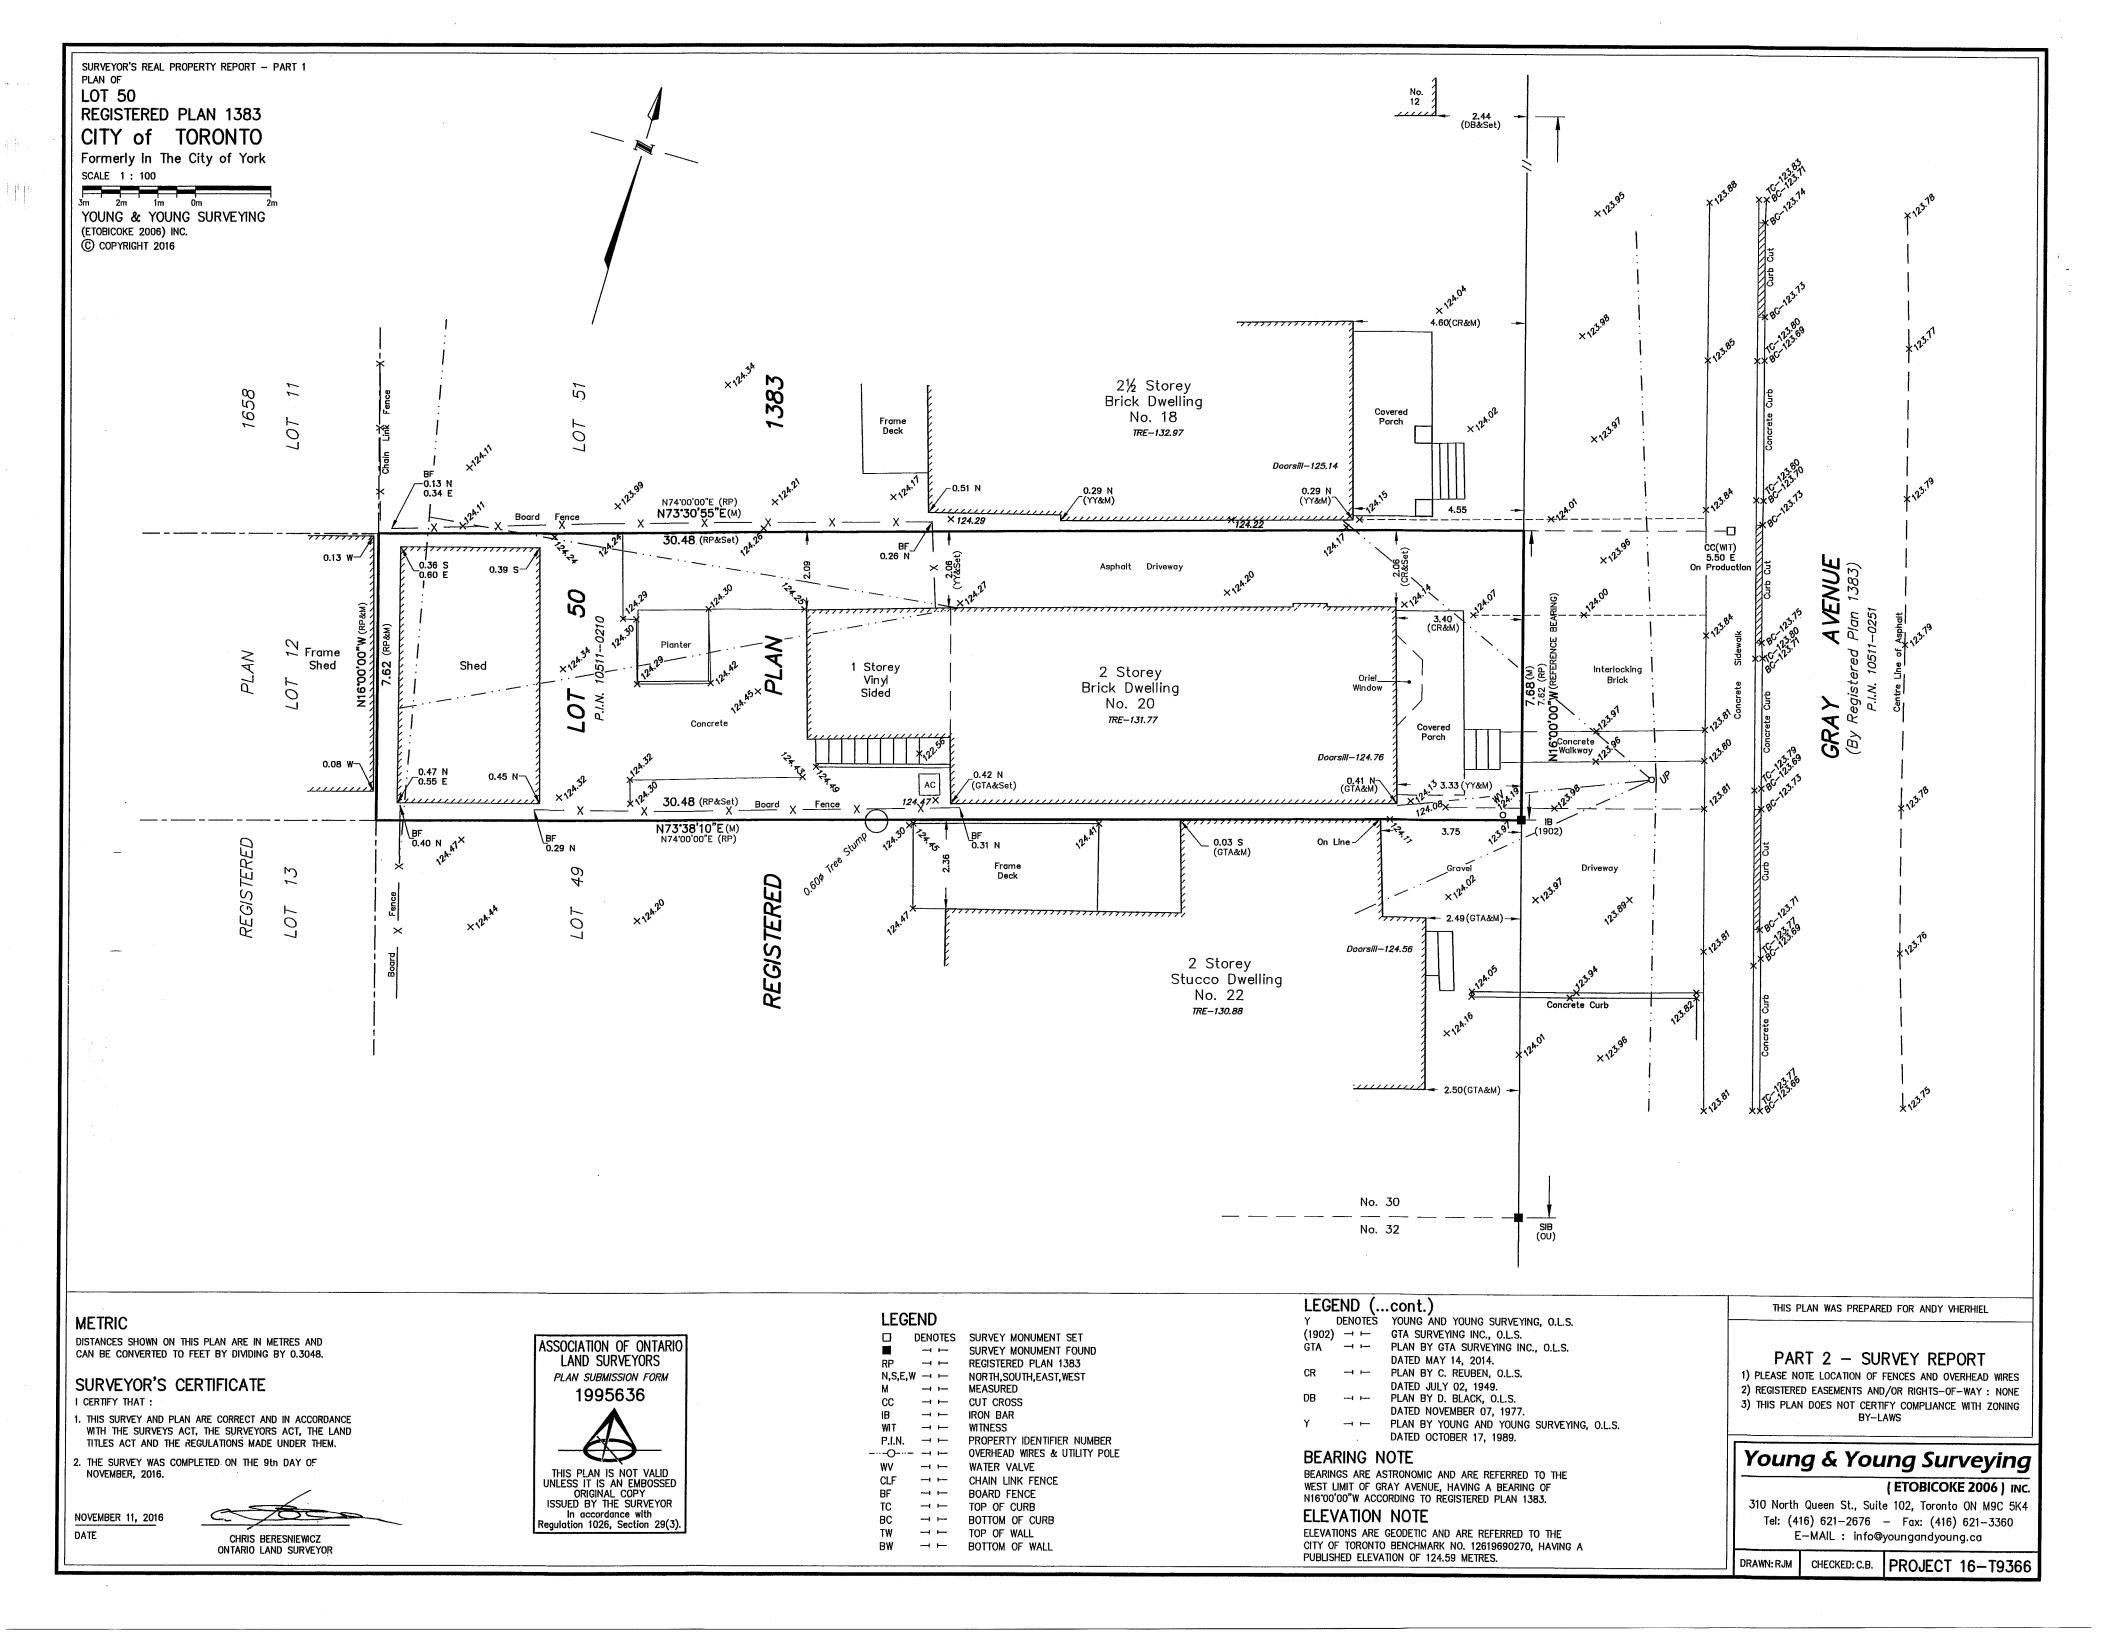

Property Address: **20 GRAY AVE** Community:

Legal Description: PLAN 1383 LOT 50

Notice was given and a Public Hearing was held on Thursday, August 10, 2017, as required by the Planning Act.

Legal Description: PLAN 1383 LOT 50

| Allan Smithies (signed) | Dominic Gulli (signed) | Douglas Colbourne (signed) |
|-------------------------|------------------------|----------------------------|

Edwin (Ted) Shepherd (signed)