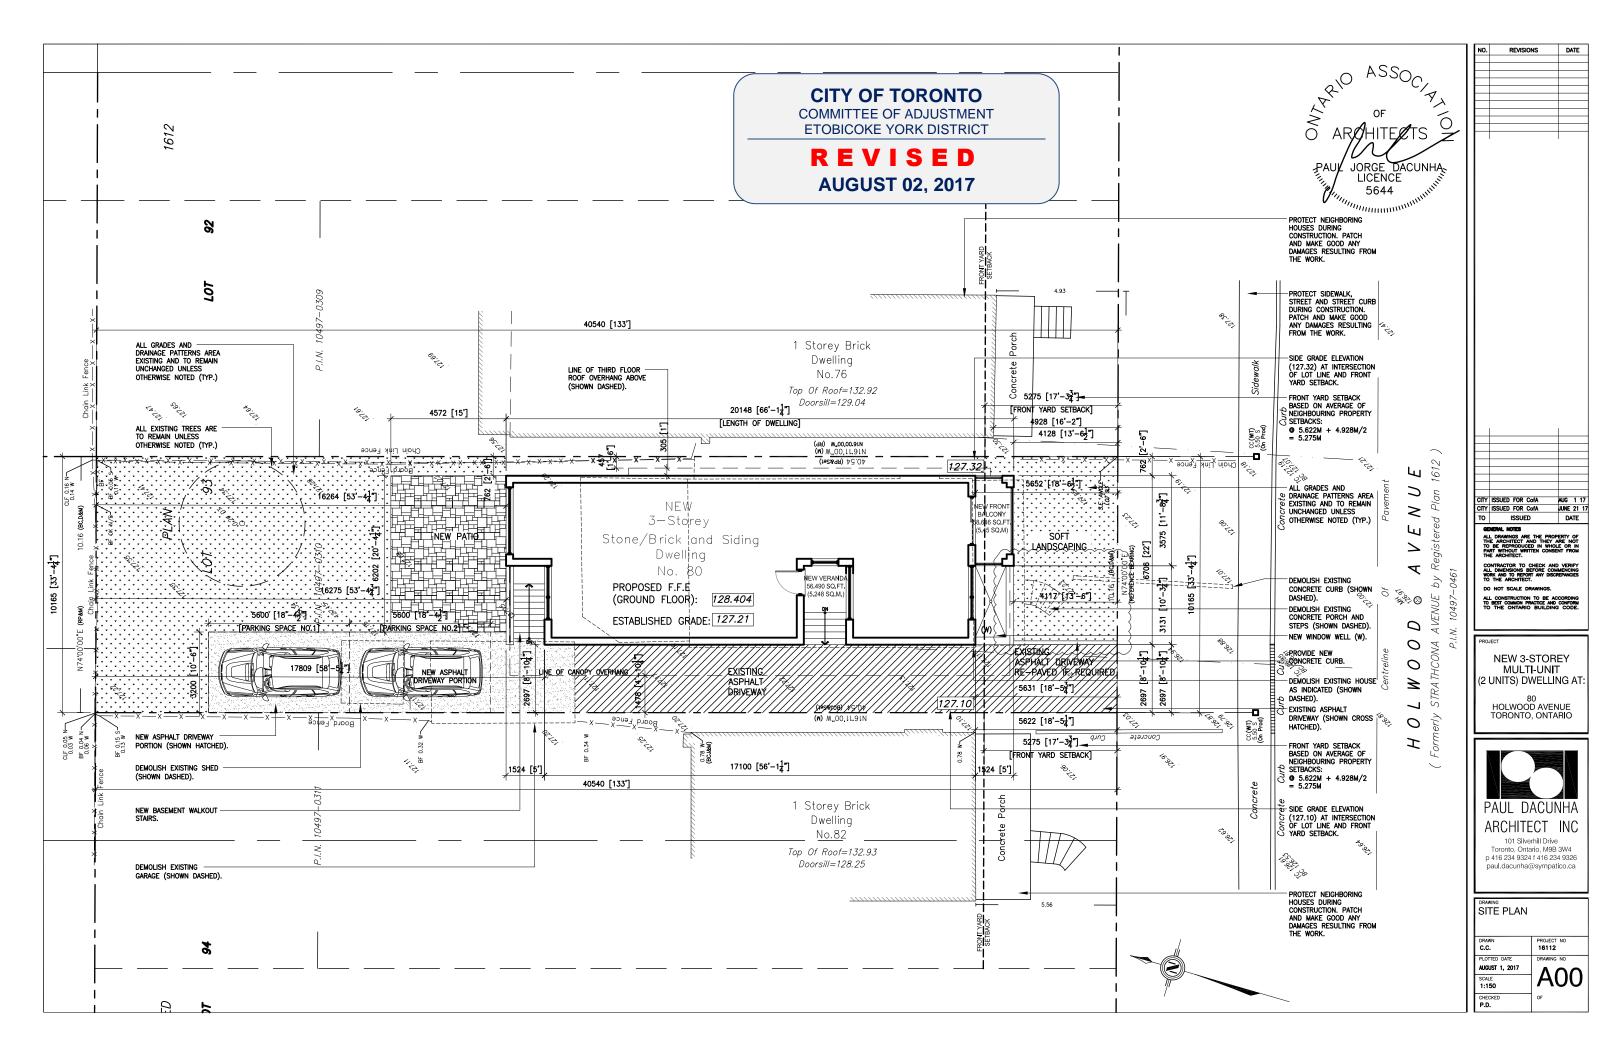

## NOTICE OF DECISION

MINOR VARIANCE/PERMISSION (Section 45 of the Planning Act)

File Number: A0559/17EYK Zoning RM & R2

Owner(s): 1690248 ONTARIO INC Ward: York South-Weston (12)

FILIPE ALVES

Agent: PAUL DA CUNHA Heritage: Not Applicable

**ARCHITECT** 

Property Address: **80 HOLWOOD AVE** Community:

Legal Description: PLAN 1612 E PT LOT 93

Notice was given and a Public Hearing was held on Thursday, August 10, 2017, as required by the Planning Act.

#### PURPOSE OF THE APPLICATION:

To construct a new detached duplex with two rear parking pads.

#### REQUESTED VARIANCE(S) TO THE ZONING BY-LAW:

#### 1. Section 10.5.40.70.(1)(B), By-law 569-2013

The minimum required front yard setback is 5.25 m.

Section 8.3.(b), By-law 1-83

The minimum required front yard setback is 4.25 m.

Section 10.5.40.70.(1)(B), By-law 569-2013 & Section 8.3.(b), By-law 1-83

The proposed duplex will be located 4.11 m from the front lot line.

#### 2. Section 10.80.40.70.(3)(C), By-law 569-2013

The minimum required side yard setback for a duplex is 1.8 m.

The proposed duplex will be located 0.76 m from the east side lot line.

#### 3. Section 10.5.100.1.(1)(C), By-law 569-2013

The maximum permitted driveway width is 2.6 m.

The proposed driveway will have a width of 2.7 m.

The Committee of Adjustment considered the written submissions relating to the application made to the Committee before its decision and oral submissions relating to the application made at the hearing. In so doing, **IT WAS THE DECISION OF THE COMMITTEE OF ADJUSTMENT THAT:** 