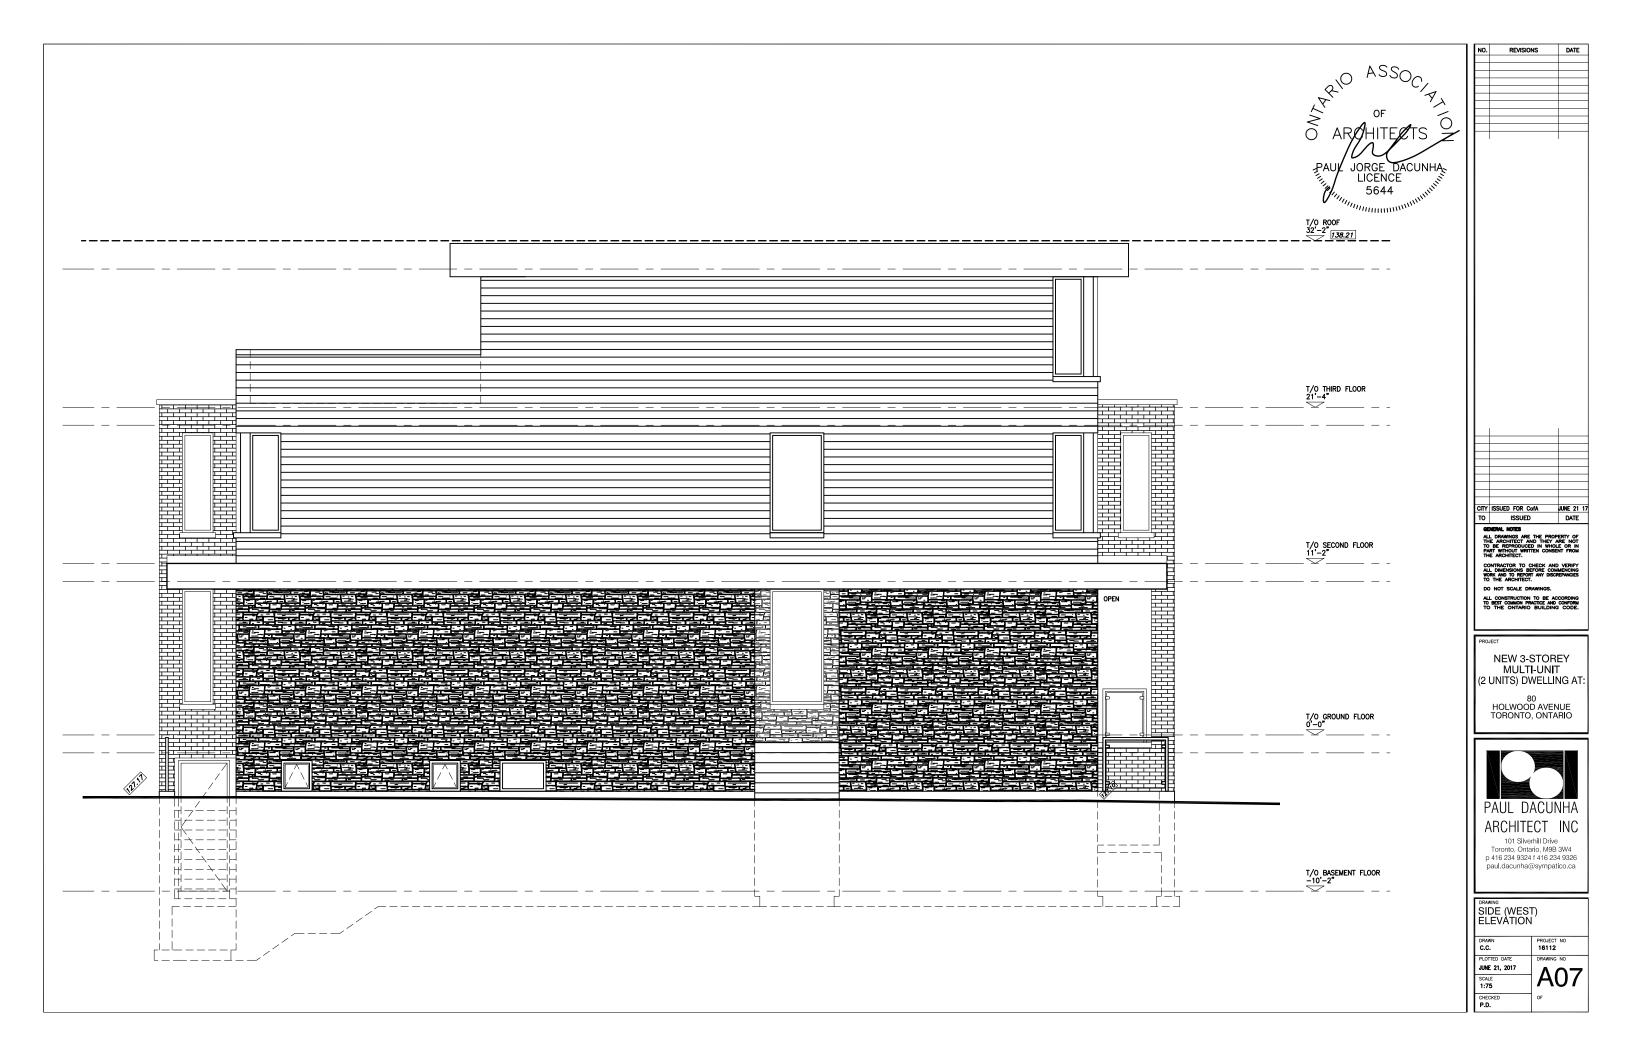

## NOTICE OF DECISION

MINOR VARIANCE/PERMISSION (Section 45 of the Planning Act)

File Number: A0559/17EYK Zoning RM & R2

Owner(s): 1690248 ONTARIO INC Ward: York South-Weston (12)

FILIPE ALVES

Agent: PAUL DA CUNHA Heritage: Not Applicable

**ARCHITECT** 

Property Address: **80 HOLWOOD AVE** Community:

Legal Description: PLAN 1612 E PT LOT 93

Notice was given and a Public Hearing was held on Thursday, August 10, 2017, as required by the Planning Act.

#### PURPOSE OF THE APPLICATION:

To construct a new detached duplex with two rear parking pads.

#### REQUESTED VARIANCE(S) TO THE ZONING BY-LAW:

#### 1. Section 10.5.40.70.(1)(B), By-law 569-2013

The minimum required front yard setback is 5.25 m.

Section 8.3.(b), By-law 1-83

The minimum required front yard setback is 4.25 m.

Section 10.5.40.70.(1)(B), By-law 569-2013 & Section 8.3.(b), By-law 1-83

The proposed duplex will be located 4.11 m from the front lot line.

#### 2. Section 10.80.40.70.(3)(C), By-law 569-2013

The minimum required side yard setback for a duplex is 1.8 m.

The proposed duplex will be located 0.76 m from the east side lot line.

#### 3. Section 10.5.100.1.(1)(C), By-law 569-2013

The maximum permitted driveway width is 2.6 m.

The proposed driveway will have a width of 2.7 m.

The Committee of Adjustment considered the written submissions relating to the application made to the Committee before its decision and oral submissions relating to the application made at the hearing. In so doing, **IT WAS THE DECISION OF THE COMMITTEE OF ADJUSTMENT THAT:** 