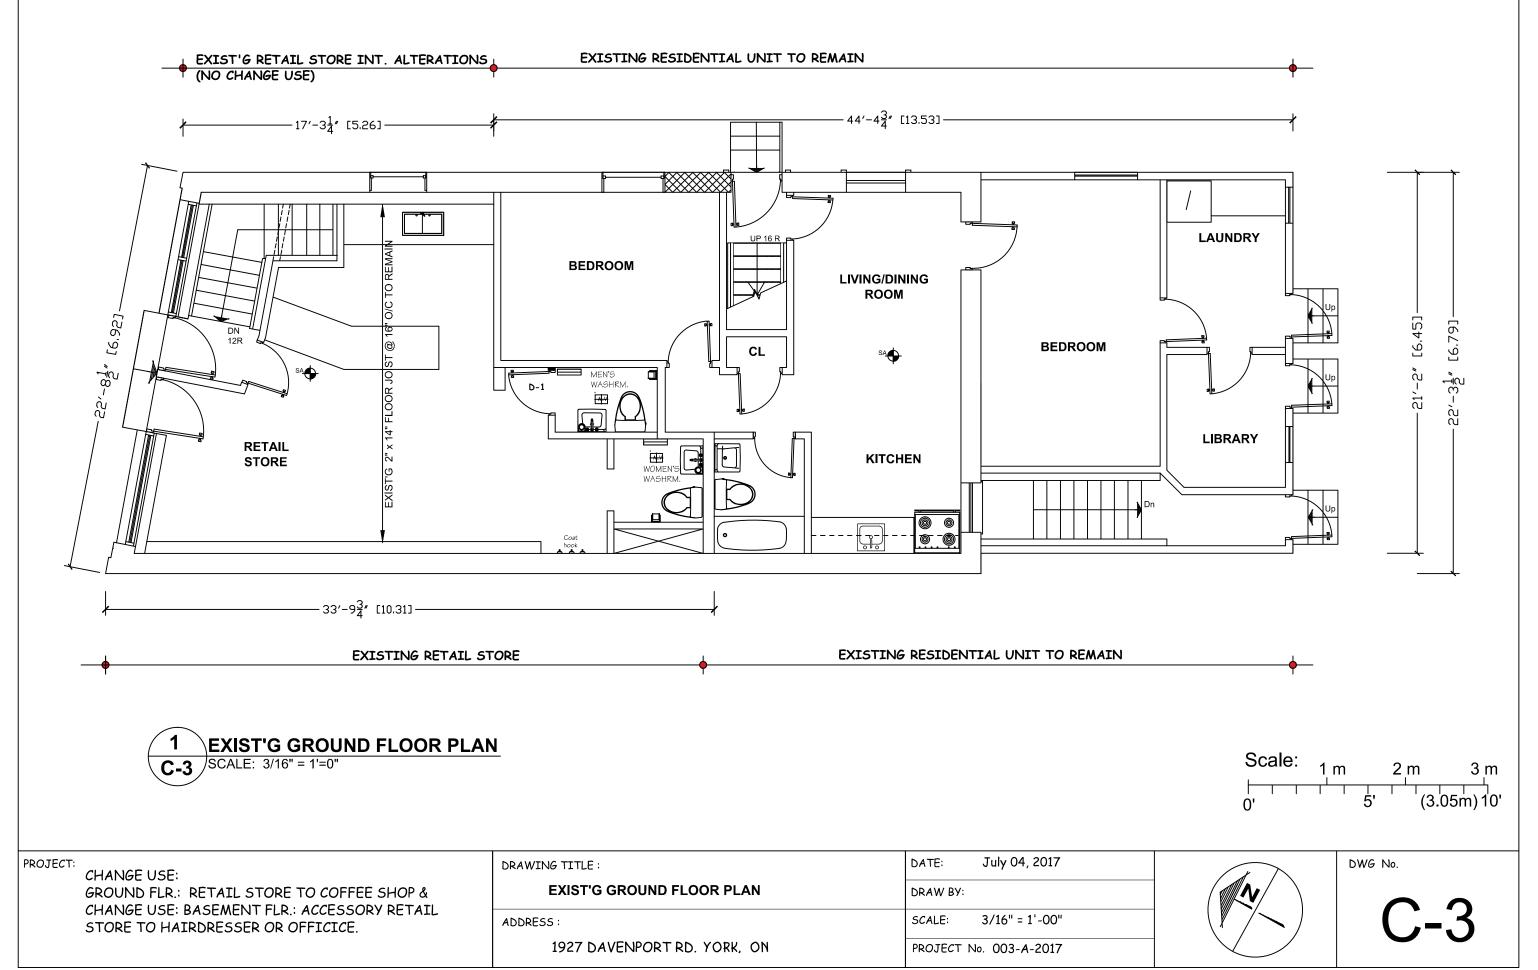

#### PURPOSE OF THE APPLICATION:

To construct a 62-unit stacked townhouse development that will consist of 4 three-storey buildings.

#### 1. Section 5.(P)(iv), By-law 218-2016 and Schedule B, By-law 217-2016

The minimum required building setback from a lot line abutting the south lot line is 15 m. The proposed Building B will be located 7.42 m from the south lot line.

#### 2. Section 6(E), By-law 218-2016

The minimum required height of the first storey, measured from top of the first floor to the bottom of the second floor is 3.6 m.

The proposed height of the first storey, measured from top of the first floor to the bottom of the second floor is 3.13 m.

#### 3. Section B, By-law 218-2016

The main entrance for a dwelling unit in an apartment building must have direct access to a street. Not all the proposed dwelling units will have direct access to a street.

#### 4. Section 2.n, By-law 217-2016

Each townhouse dwelling unit shall provide at least one pedestrian entrance with direct access to a public street.

The proposed back-to-back stacked townhouses do not have access to a public street.

#### 5. Section 5(R), By-law 218-2016 and Section 2.0) & p), By-law 217-2016

A minimum of 71 on-site parking spaces are required for the site (62 parking spaces for dwelling units and 9 visitor parking spaces).

A total of 68 on-site parking spaces will be provided.

#### 6. Section 5(G), By-law 218-2016

(i) A minimum of 18% of the area of the lands must be landscaping and (ii) a minimum of 90% of the landscaping area required in (i) above, must be soft landscaping.

The proposed soft landscaped area will be 829 m<sup>2</sup> (58% of the total provided landscaped area).

#### 7. Section 6(l), By-law 218-2016

(i) a minimum of 44% of the area of the lands must be landscaping; and (ii) a minimum of 55% of the landscaping area required in (i) above, must be soft landscaping.

The proposed soft landscaped area will be 337 m<sup>2</sup> (48% of the total provided landscaped area).

#### 8. Section 2.z), By-law 217-2016

A minimum of 25% of the area of the lot must be landscaping and a minimum of 70% of the required landscaping must be soft landscaping.

The proposed soft landscaped area will be 819 m<sup>2</sup> (54% of the total landscaped area).

#### 9. Section 2.y), By-law 217-2016

One loading spaces must be provided on the lot.

No loading spaces will be provided.

The Committee of Adjustment considered the written submissions relating to the application made to the Committee before its decision and oral submissions relating to the application made at the hearing. In so doing, IT WAS THE DECISION OF THE COMMITTEE OF ADJUSTMENT THAT: