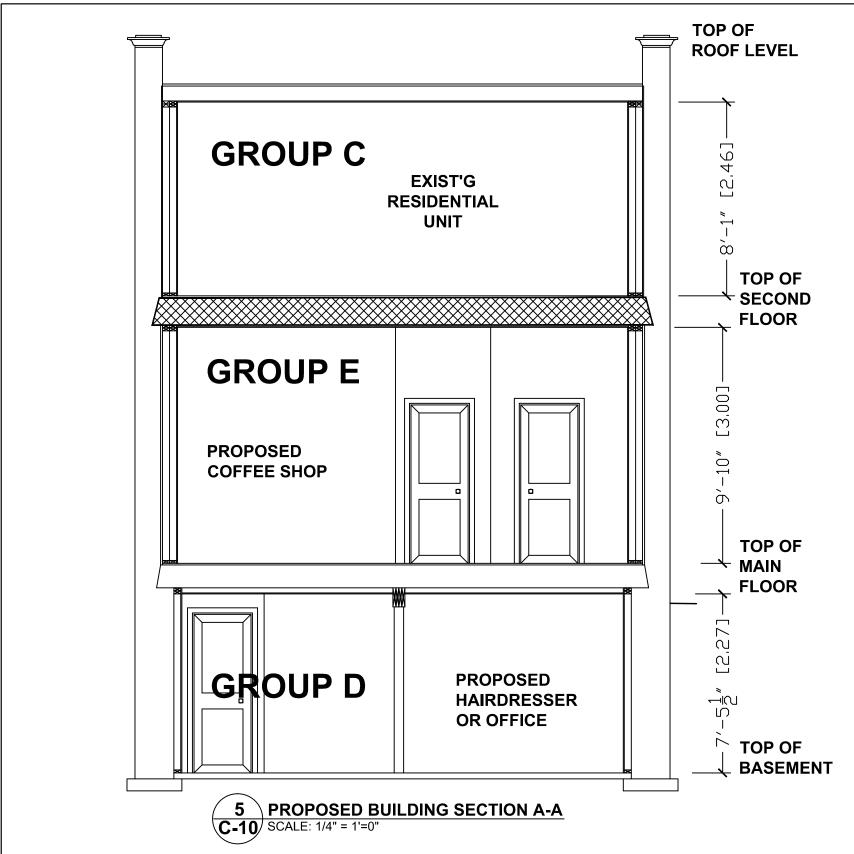

GROUND FLR.: RETAIL STORE TO COFFEE SHOP & CHANGE USE: BASEMENT FLR.: ACCESSORY RETAIL STORE TO HAIRDRESSER OR OFFICICE.

DRAWING TITLE:

EXISTING SECOND FLOOR PLAN

DRAW BY:

SCALE: 3/16" = 1'-00"

1927 DAVENPORT RD. YORK, ON

PROJECT No. 003-A-2017



DWG No.

**C-4** 











# PROPOSED BASEMENT FLOOR PLAN

**A-8** | SCALE: 3/16" = 1'=0"

PROPOSED CHANGE USE: BASEMENT FLOOR: SEPARATE UNIT FROM ACCESSORY RETAIL TO HAIRDRESSER OR OFFICE (150.5.20.1.(7) (8)



PROJECT:

CHANGE USE:

GROUND FLR.: RETAIL STORE TO COFFEE SHOP & CHANGE USE: BASEMENT FLR.: ACCESSORY RETAIL STORE TO HAIRDRESSER OR OFFICICE.

DRAWING TITLE:

PROPOSED BASEMENT FLOOR PLAN

ADDRESS:

1927 DAVENPORT RD. YORK, ON

DATE: July 04, 2017

DRAW BY:

SCALE: 3/16" = 1'-00"

PROJECT No. 003-A-2017



DWG No.

**C-8** 





Scale: 1 m 2 m 3 m 0' 5' (3.05m) 10'

PROJECT:

CHANGE USE:

GROUND FLR.: RETAIL STORE TO COFFEE SHOP & CHANGE USE: BASEMENT FLR.: ACCESSORY RETAIL STORE TO HAIRDRESSER OR OFFICICE.

| RAWING TITLE:                 | DATE: July 04, 2017    |  |
|-------------------------------|------------------------|--|
| PROPOSED BUILDING SECTION A-A | DRAW BY:               |  |
| DDRESS:                       | SCALE: 1/4" = 1'-00"   |  |
| 1927 DAVENPORT RD. YORK, ON   | PROJECT No. 003-A-2017 |  |



 $C_{-}10$ 

DWG No.



Committee of Adjustment Etobicoke York Panel 2 Civic Centre Crt, 4th Toronto ON M9C 5A3 Tel 416-394-8060 Fax 416-394-6042

Thursday, August 10, 2017

# NOTICE OF DECISION

# MINOR VARIANCE/PERMISSION

(Section 45 of the Planning Act)

File Number: A0607/17EYK Zoning CR & LCR

O