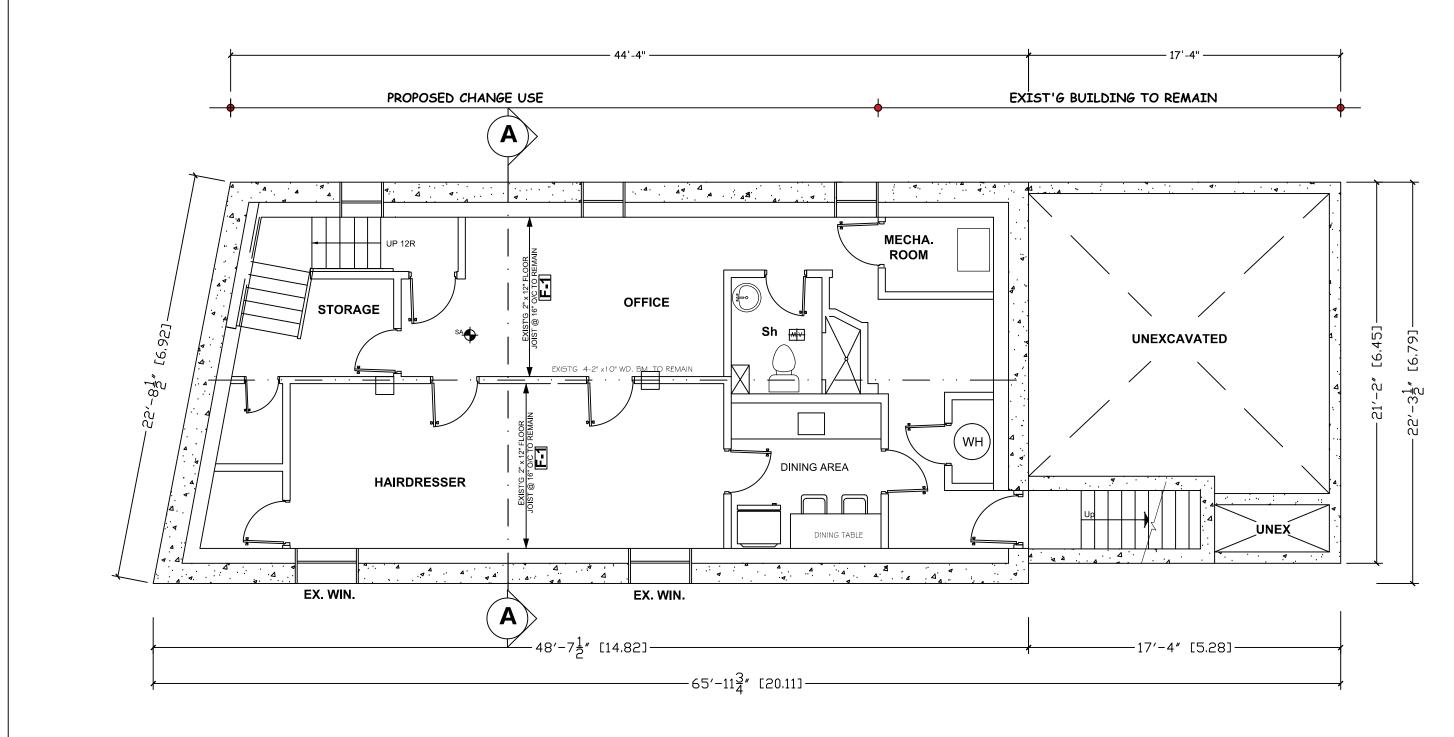

|

Board web site at www.omb.gov.on.ca.

\*A related appeal is another planning application appeal affecting the same property. To learn if there is a related appeal, search community planning applications status in the Application Information Centre and contact the assigned planner if necessary. If there is a related appeal, your appeal to the Ontario Municipal Board should be submitted in accordance with the instructions above.













PROJECT:

CHANGE USE:

GROUND FLR.: RETAIL STORE TO COFFEE SHOP & CHANGE USE: BASEMENT FLR.: ACCESSORY RETAIL STORE TO HAIRDRESSER OR OFFICICE.

DRAWING TITLE:

EXISTING SECOND FLOOR PLAN

DRAW BY:

SCALE: 3/16" = 1'-00"

1927 DAVENPORT RD. YORK, ON

PROJECT No. 003-A-2017



DWG No.

**C-4** 











# PROPOSED BASEMENT FLOOR PLAN

**A-8** | SCALE: 3/16" = 1'=0"

PROPOSED CHANGE USE: BASEMENT FLOOR: SEPARATE UNIT FROM ACCESSORY RETAIL TO HAIRDRESSER OR OFFICE (150.5.20.1.(7) (8)



PROJECT:

CHANGE USE:

GROUND FLR.: RETAIL STORE TO COFFEE SHOP & CHANGE USE: BASEMENT FLR.: ACCESSORY RETAIL STORE TO HAIRDRESSER OR OFFICICE.

DRAWING TITLE:

PROPOSED BASEMENT FLOOR PLAN

ADDRESS:

1927 DAVENPORT RD. YORK, ON

DATE: July 04, 2017

DRAW BY:

SCALE: 3/16" = 1'-00"

PROJECT No. 003-A-2017



DWG No.

**C-8** 





Scale: 1 m 2 m 3 m 0' 5' (3.05m) 10'

PROJECT:

CHANGE USE:

GROUND FLR.: RETAIL STORE TO COFFEE SHOP & CHANGE USE: BASEMENT FLR.: ACCESSORY RETAIL STORE TO HAIRDRESSER OR OFFICICE.

| RAWING TITLE:                 | DATE: July 04, 2017    |  |
|-------------------------------|