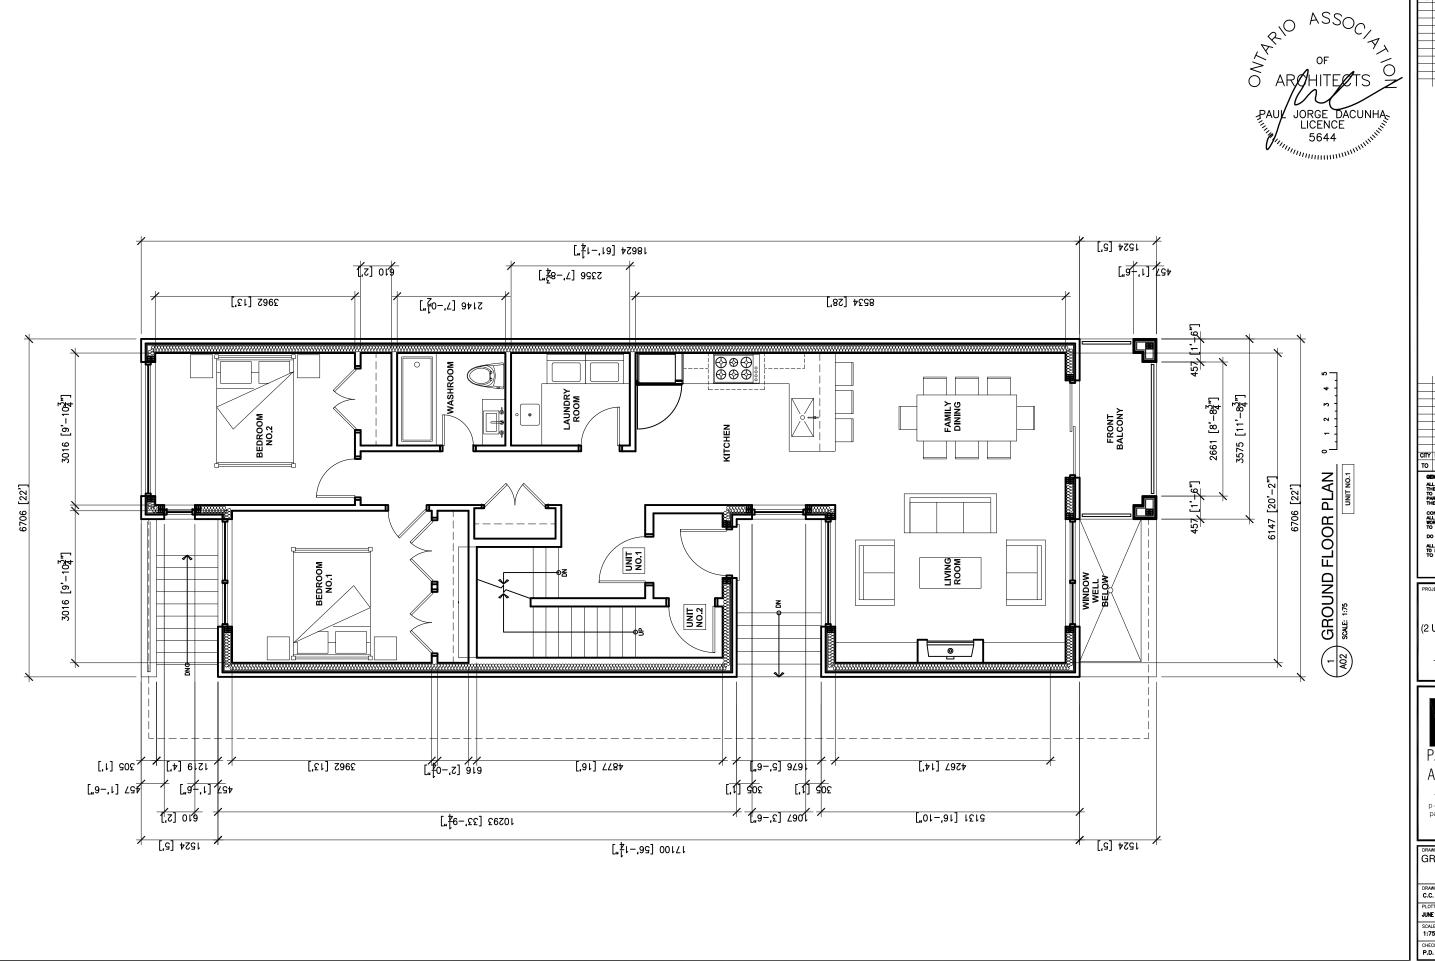

## NOTICE OF DECISION

MINOR VARIANCE/PERMISSION (Section 45 of the Planning Act)

File Number: A0559/17EYK Zoning RM & R2

Owner(s): 1690248 ONTARIO INC Ward: York South-Weston (12)

FILIPE ALVES

Agent: PAUL DA CUNHA Heritage: Not Applicable

**ARCHITECT** 

Property Address: **80 HOLWOOD AVE** Community:

Legal Description: PLAN 1612 E PT LOT 93

Notice was given and a Public Hearing was held on Thursday, August 10, 2017, as required by the Planning Act.

#### PURPOSE OF THE APPLICATION:

To construct a new detached duplex with two rear parking pads.