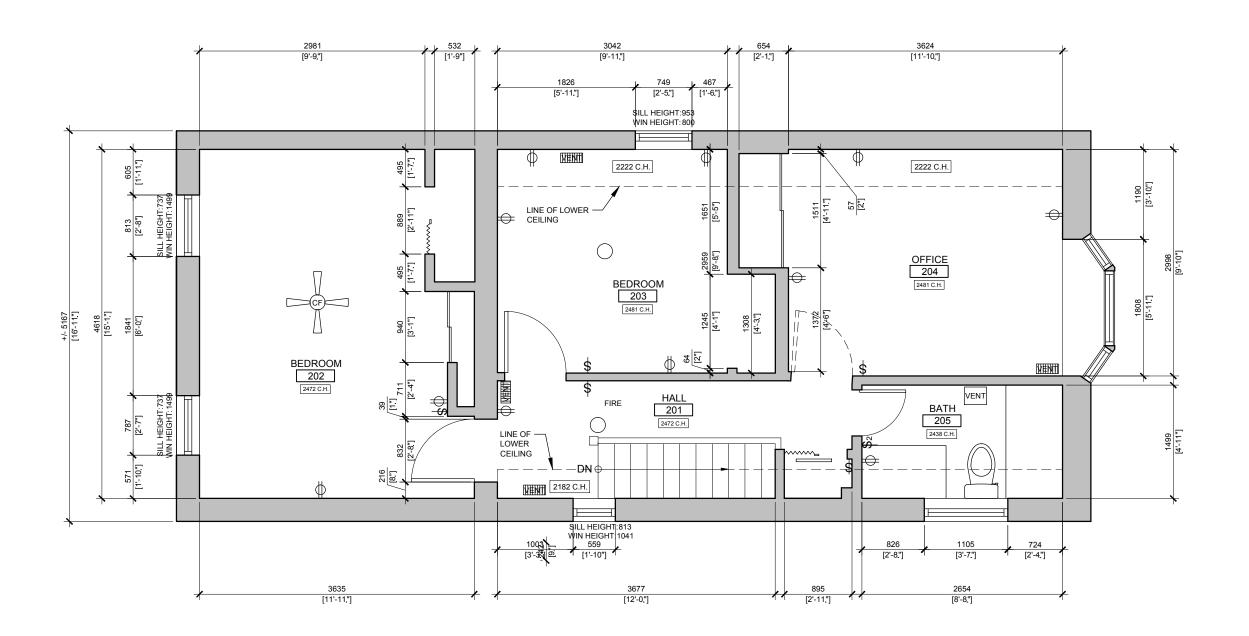

# GRAHAM RESIDENCE 20 GRAY AVE. TORONTO, ON EXISTING FIRST FLOOR PLAN

1:50 05/11/2017

1:50 05/11/2017

▼ 0.00

T/O EX. GROUND FLOOR

▼ -648

T/O GRADE FRONT

EXISTING NORTH ELEVATION