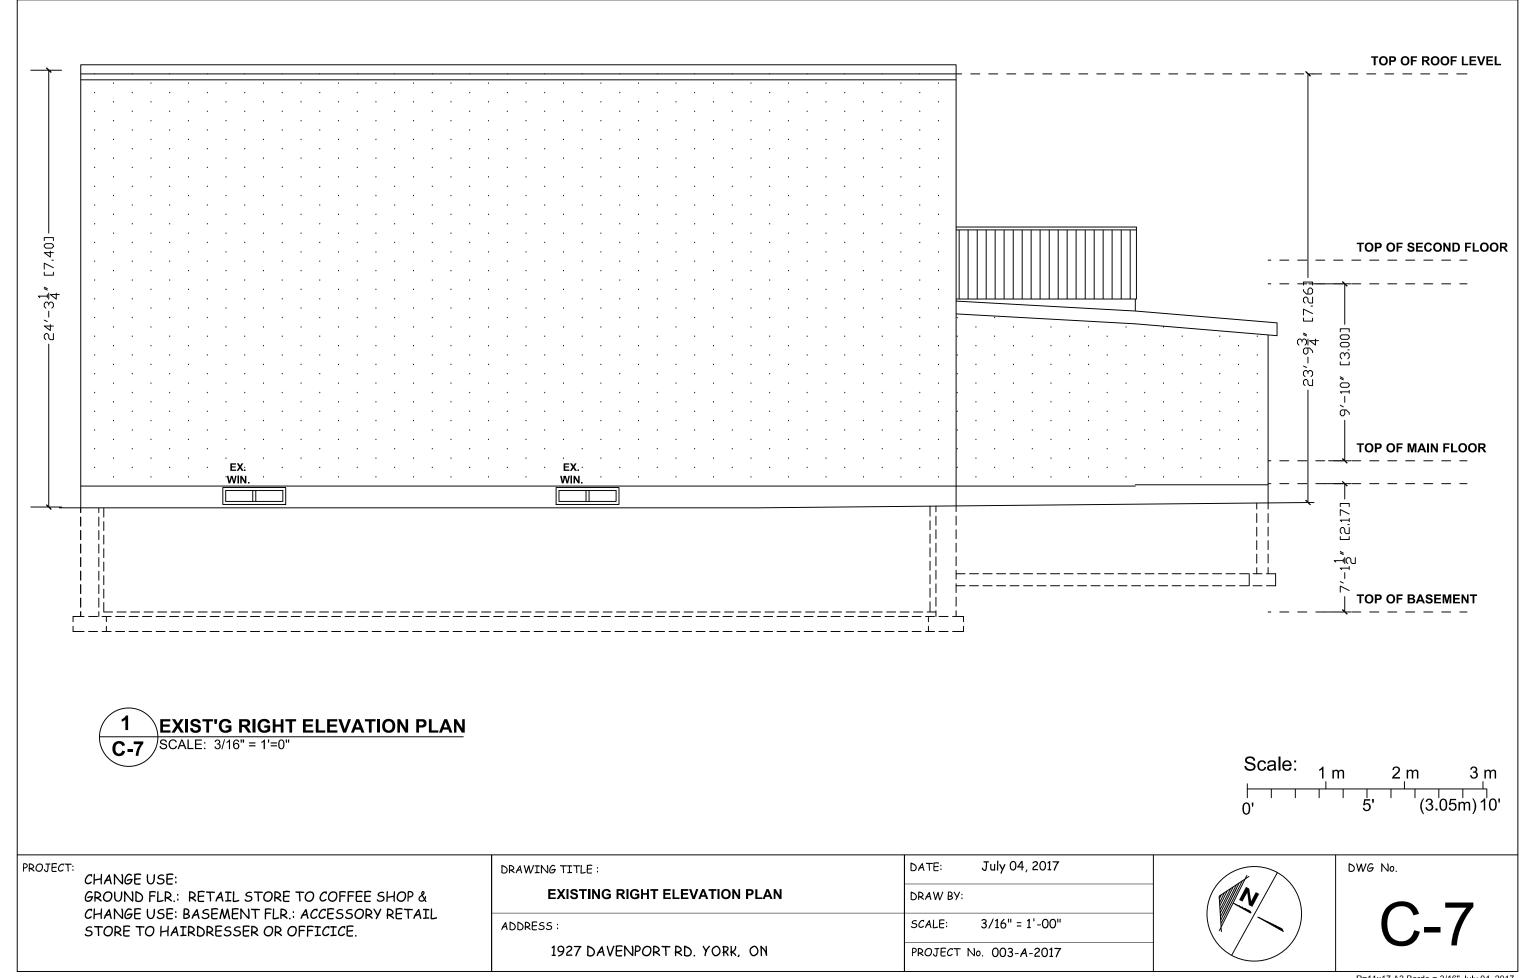

|

Board web site at www.omb.gov.on.ca.

\*A related appeal is another planning application appeal affecting the same property. To learn if there is a related appeal, search community planning applications status in the Application Information Centre and contact the assigned planner if necessary. If there is a related appeal, your appeal to the Ontario Municipal Board should be submitted in accordance with the instructions above.













PROJECT:

CHANGE USE:

GROUND FLR.: RETAIL STORE TO COFFEE SHOP & CHANGE USE: BASEMENT FLR.: ACCESSORY RETAIL STORE TO HAIRDRESSER OR OFFICICE.

DRAWING TITLE:

EXISTING SECOND FLOOR PLAN

DRAW BY:

SCALE: 3/16" = 1'-00"

1927 DAVENPORT RD. YORK, ON

PROJECT No. 003-A-2017



DWG No.

**C-4** 











# PROPOSED BASEMENT FLOOR PLAN

**A-8** | SCALE: 3/16" = 1'=0"

PROPOSED CHANGE USE: BASEMENT FLOOR: SEPARATE UNIT FROM ACCESSORY RETAIL TO HAIRDRESSER OR OFFICE (150.5.20.1.(7) (8)



PROJECT:

CHANGE USE:

GROUND FLR.: RETAIL STORE TO COFFEE SHOP & CHANGE USE: BASEMENT FLR.: ACCESSORY RETAIL STORE TO HAIRDRESSER OR OFFICICE.

DRAWING TITLE:

PROPOSED BASEMENT FLOOR PLAN

ADDRESS:

1927 DAVENPORT RD. YORK, ON

DATE: July 04, 2017

DRAW BY:

SCALE: 3/16" = 1'-00"

PROJECT No. 003-A-2017



DWG No.

**C-8** 





Scale: 1 m 2 m 3 m 0' 5' (3.05m) 10'

PROJECT:

CHANGE USE:

GROUND FLR.: RETAIL STORE TO COFFEE SHOP & CHANGE USE: BASEMENT FLR.: ACCESSORY RETAIL STORE TO HAIRDRESSER OR OFFICICE.

| RAWING TITLE:                 | DATE: July 04, 2017    |  |
|------------------------------