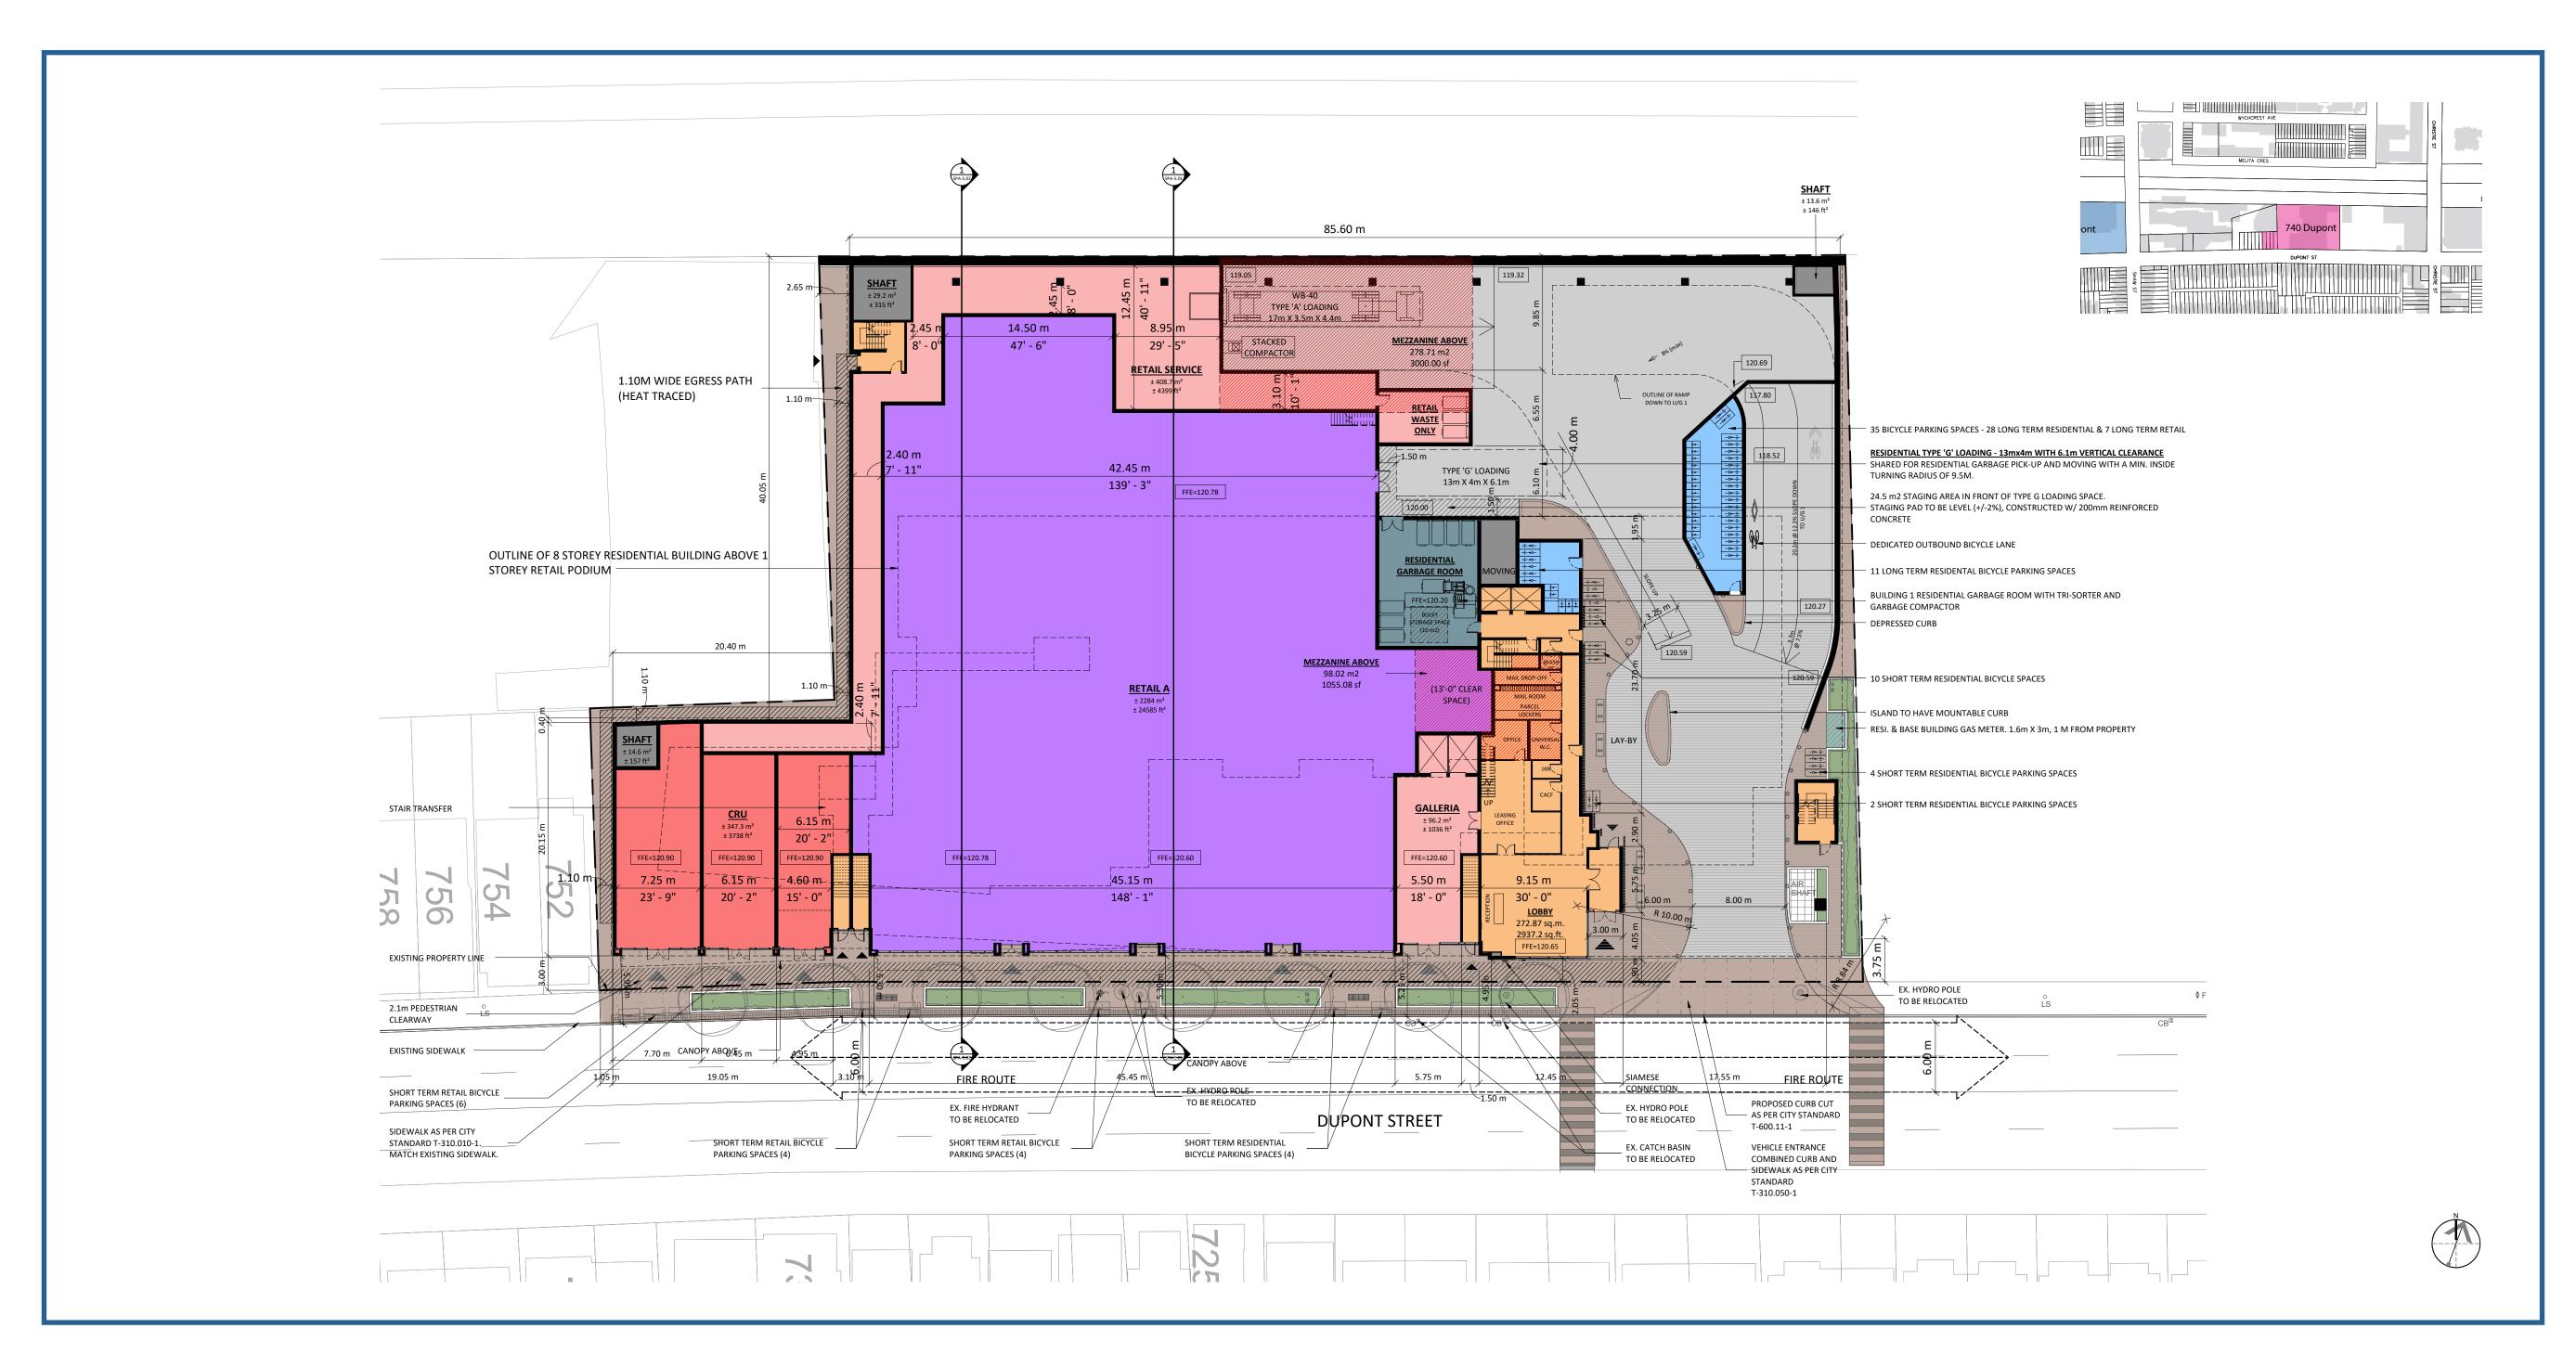

### Rendering

Ground Floor Plan 1:300

9 STOREY BUILDING MPH ROOF MECHANICAL 157.75 PENTHOUSE 22.45 m 21.10 m 19.15 m 20.00 m 2.45 m 152.95 17.35 m RESIDENTIAL RESIDENTIAL 148.85 RESIDENTIAL FLOOR 8 145.9 RESIDENTIAL FLOOR 7 142.95 RESIDENTIAL FLOOR 6 MECHANICAL 140 PENTHOUSE FLOOR 5 BEYOND 137.05 FLOOR 4 134.1 MEZZANINE POP-UP BEYOND EX. GRADE @ CL U/G LEVEL 1 U/G LEVEL 2