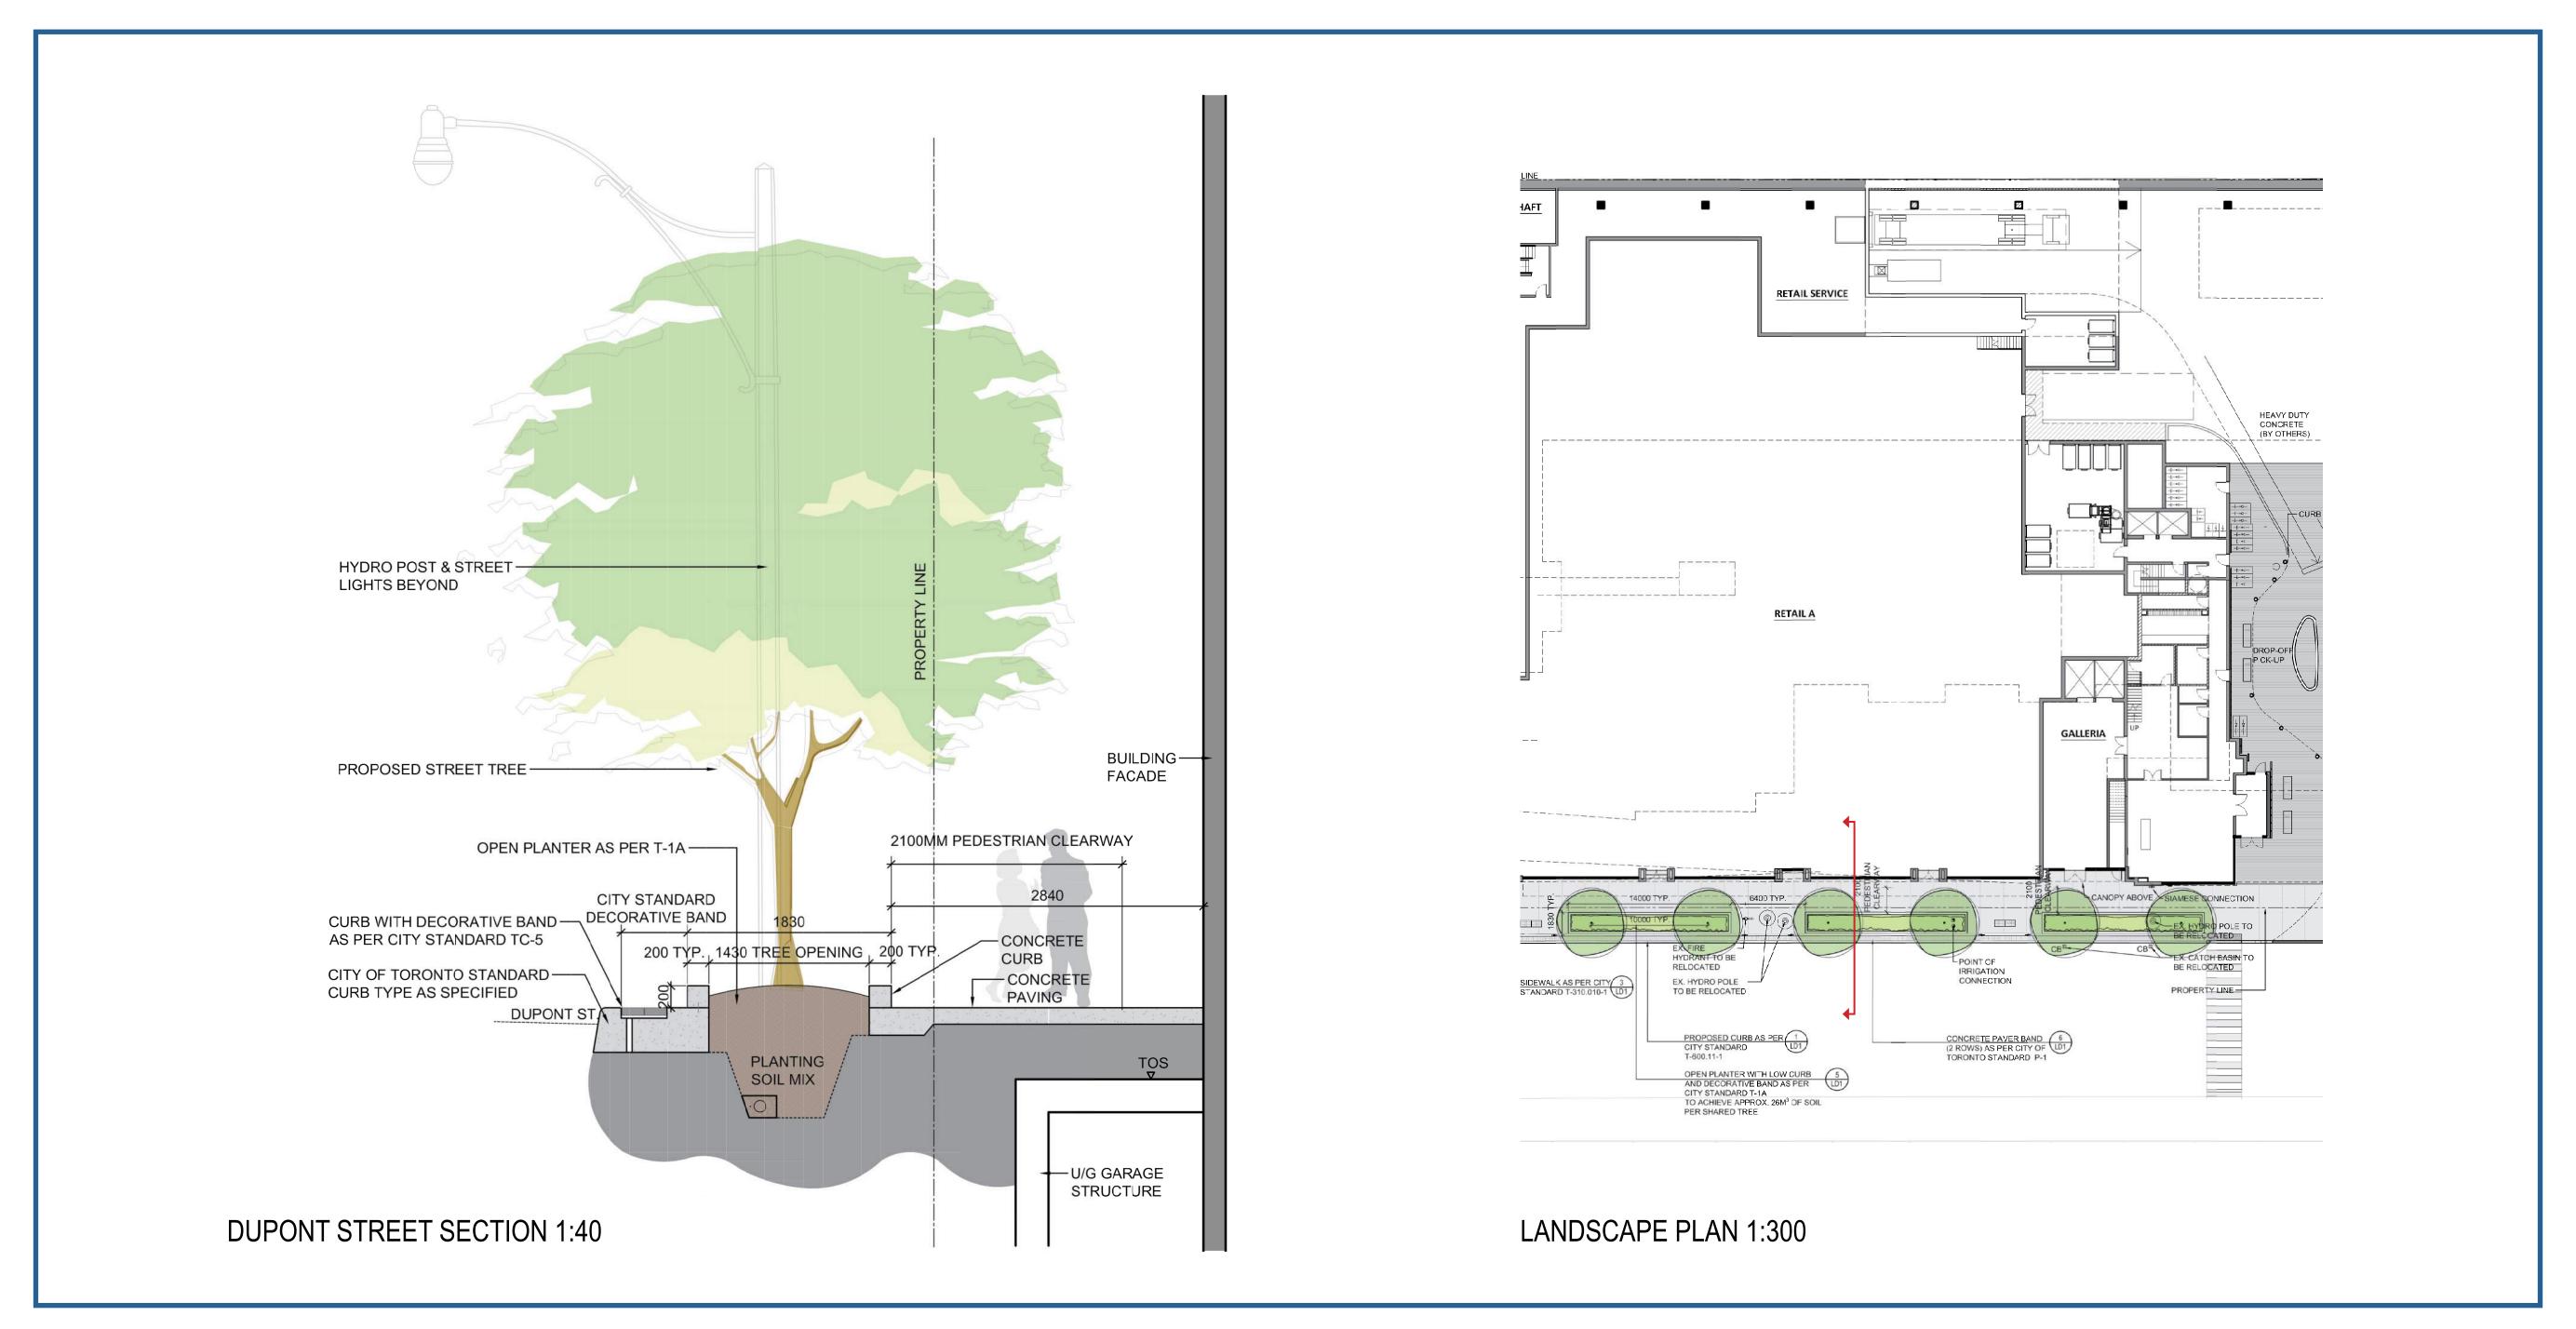

### Rendering

Ground Floor Plan 1:300

9 STOREY BUILDING MPH ROOF MECHANICAL 157.75 PENTHOUSE 22.45 m 21.10 m 19.15 m 20.00 m 2.45 m 152.95 17.35 m RESIDENTIAL RESIDENTIAL 148.85 RESIDENTIAL FLOOR 8 145.9 RESIDENTIAL FLOOR 7 142.95 RESIDENTIAL FLOOR 6 MECHANICAL 140 PENTHOUSE FLOOR 5 BEYOND 137.05 FLOOR 4 134.1 MEZZANINE POP-UP BEYOND EX. GRADE @ CL U/G LEVEL 1 U/G LEVEL 2