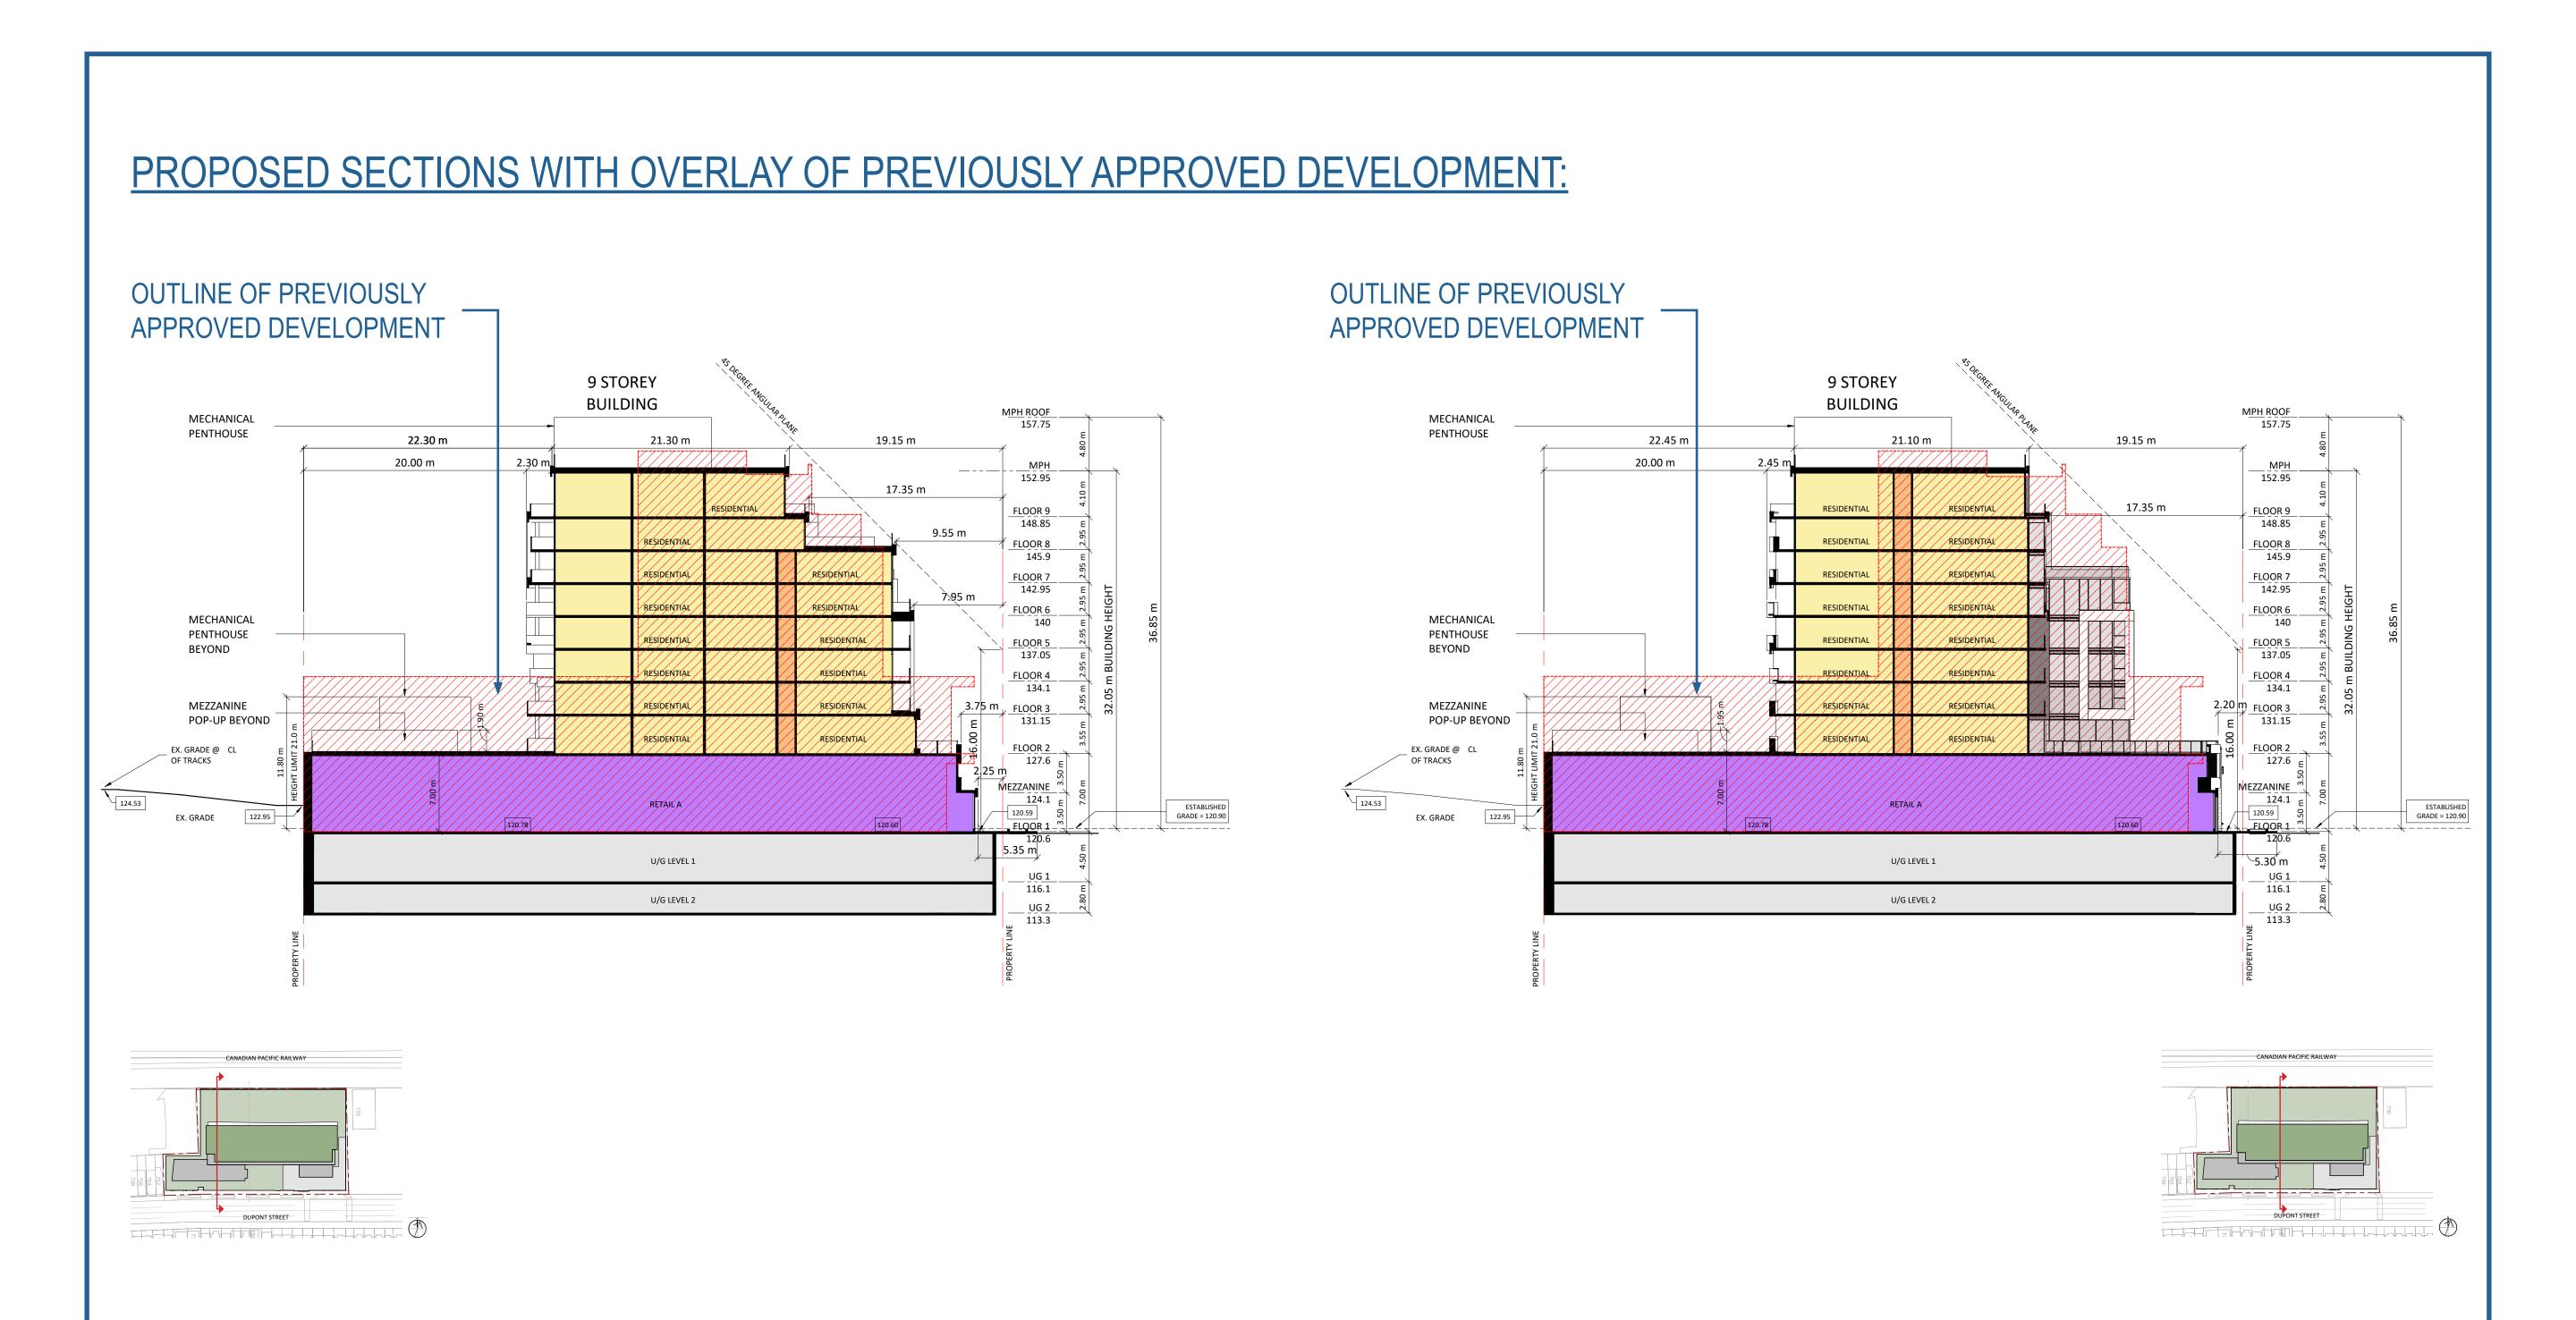

N-S Section 1 Looking East 1:300

N-S Section 2 Looking East 1:300

Rendering

Rendering

Streetscape / Pedestrian Level Rendering