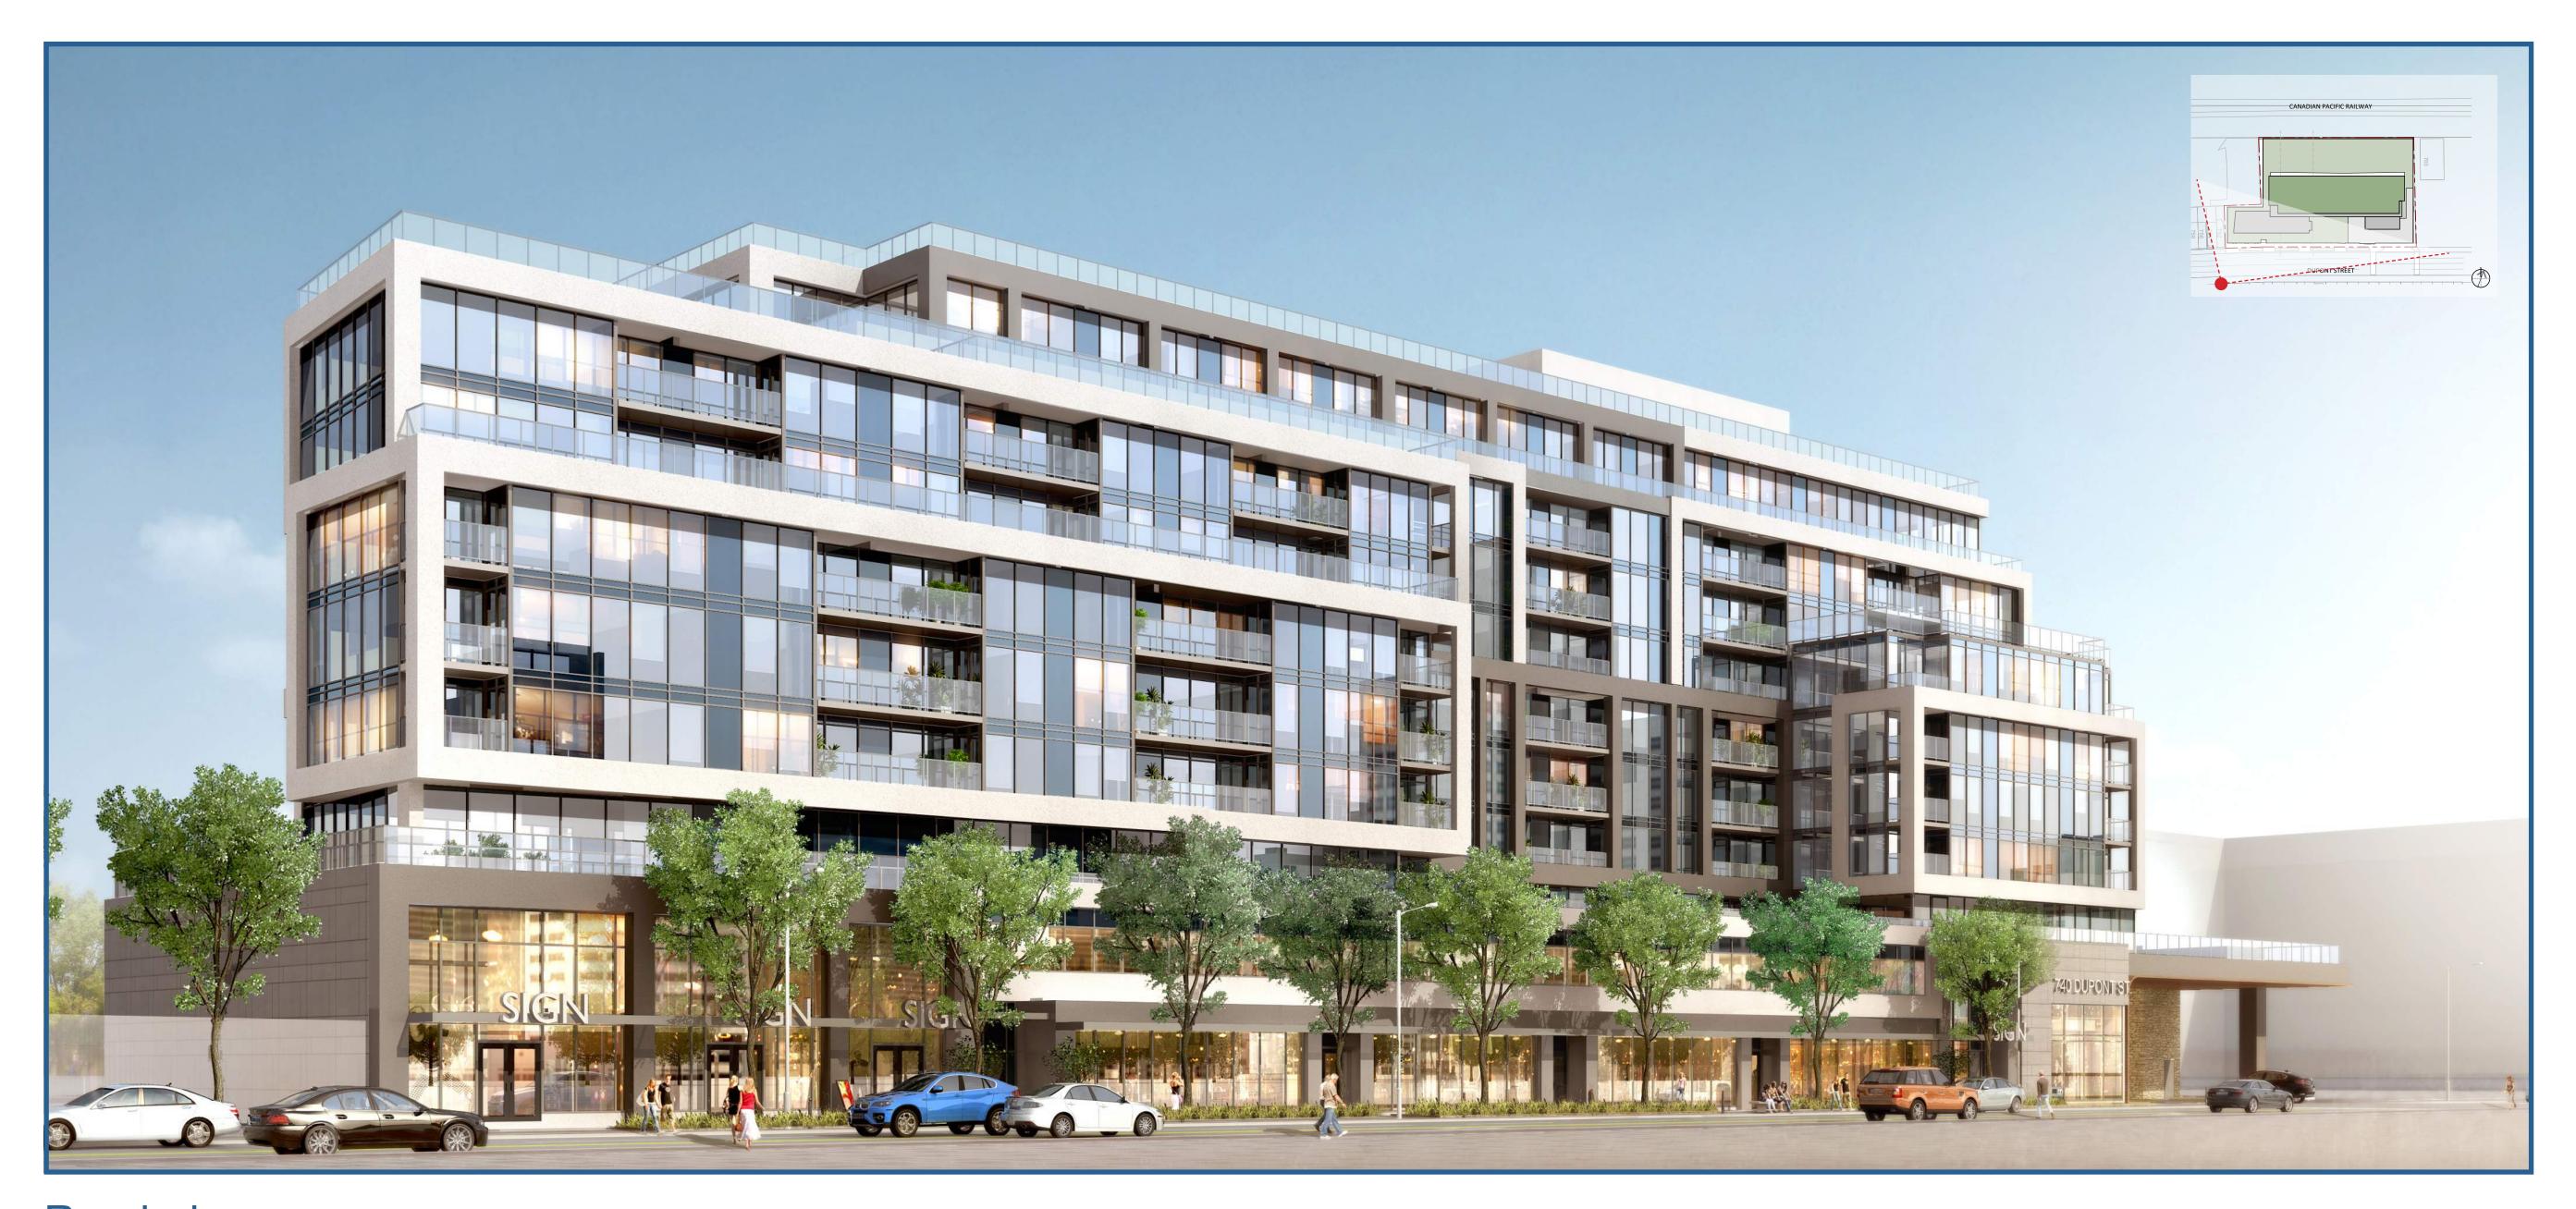

### Rendering

Ground Floor Plan 1:300

9 STOREY BUILDING MPH ROOF MECHANICAL 157.75 PENTHOUSE 22.45 m 21.10 m 19.15 m 20.00 m 2.45 m 152.95 17.35 m RESIDENTIAL RESIDENTIAL 148.85 RESIDENTIAL FLOOR 8 145.9 RESIDENTIAL FLOOR 7 142.95 RESIDENTIAL FLOOR 6 MECHANICAL 140 PENTHOUSE FLOOR 5 BEYOND 137.05 FLOOR 4 134.1 MEZZANINE POP-UP BEYOND EX. GRADE @ CL U/G LEVEL 1 U/G LEVEL 2

N-S Section 1 Looking East 1:300

N-S Section 2 Looking East 1:300

Rendering

Rendering

Streetscape / Pedestrian Level Rendering