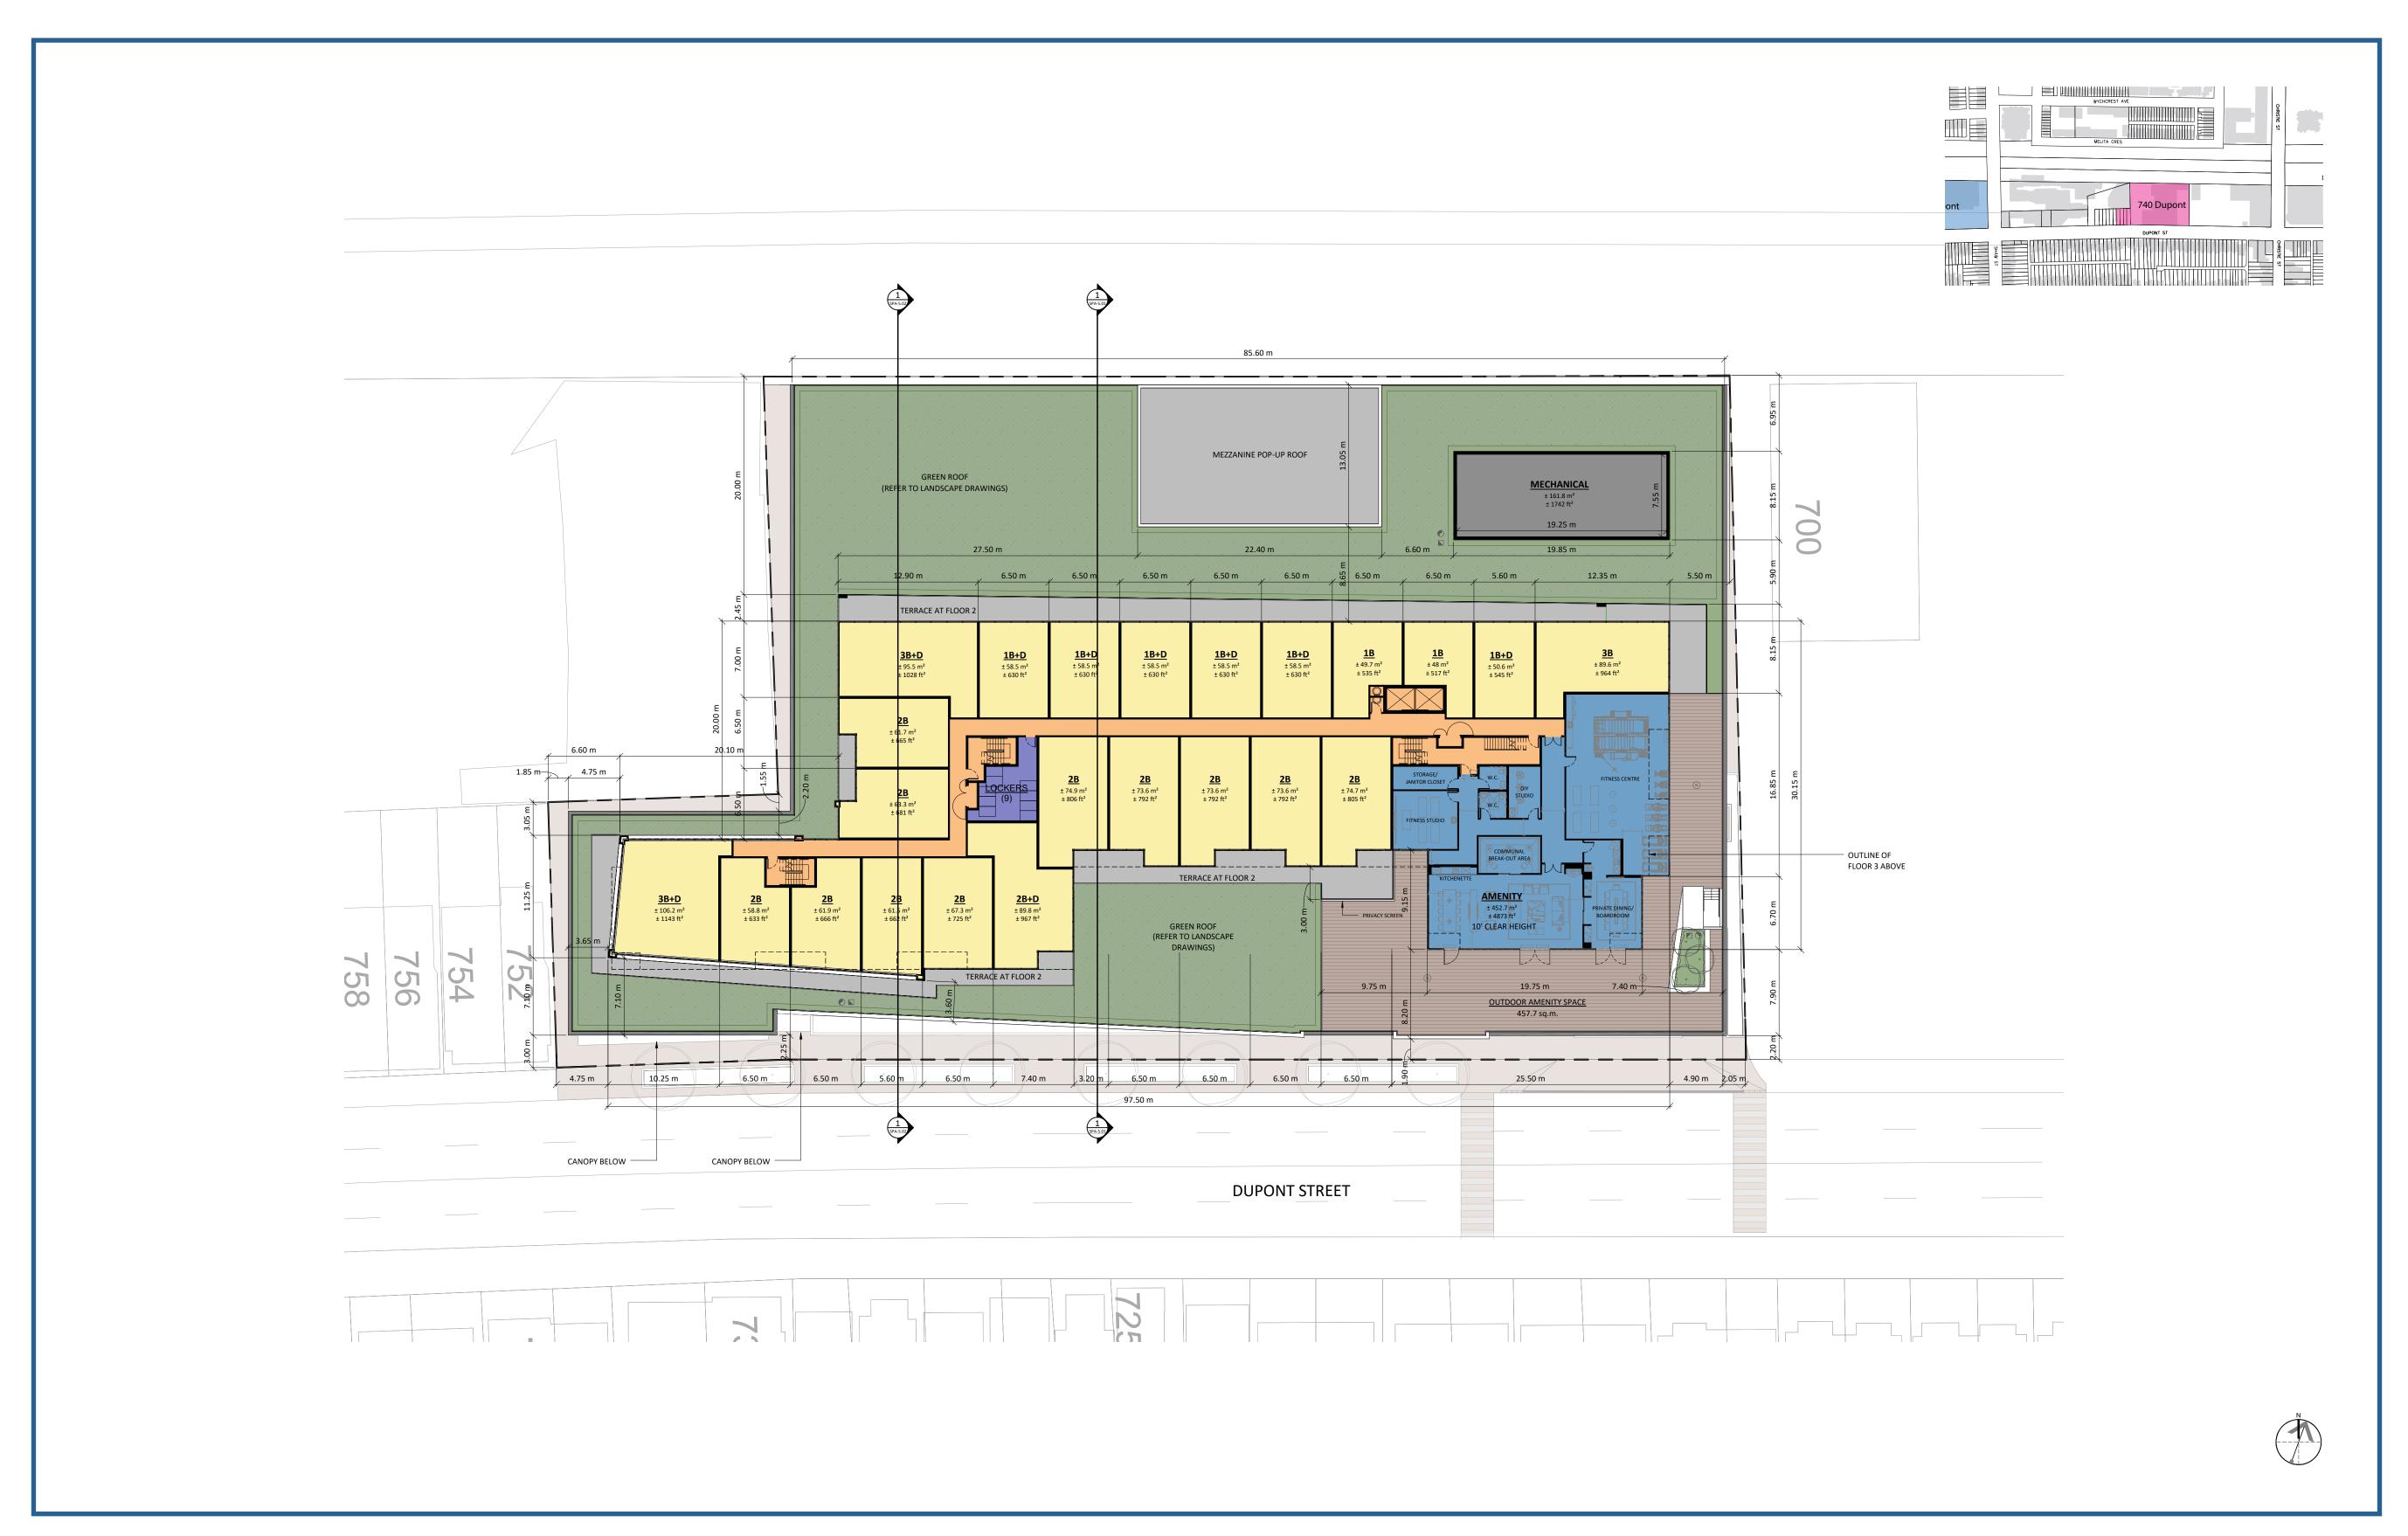

### Rendering

Ground Floor Plan 1:300

9 STOREY BUILDING MPH ROOF MECHANICAL 157.75 PENTHOUSE 22.45 m 21.10 m 19.15 m 20.00 m 2.45 m 152.95 17.35 m RESIDENTIAL RESIDENTIAL 148.85 RESIDENTIAL FLOOR 8 145.9 RESIDENTIAL FLOOR 7 142.95 RESIDENTIAL FLOOR 6 MECHANICAL 140 PENTHOUSE FLOOR 5 BEYOND 137.05 FLOOR 4 134.1 MEZZANINE POP-UP BEYOND EX. GRADE @ CL U/G LEVEL 1 U/G LEVEL 2