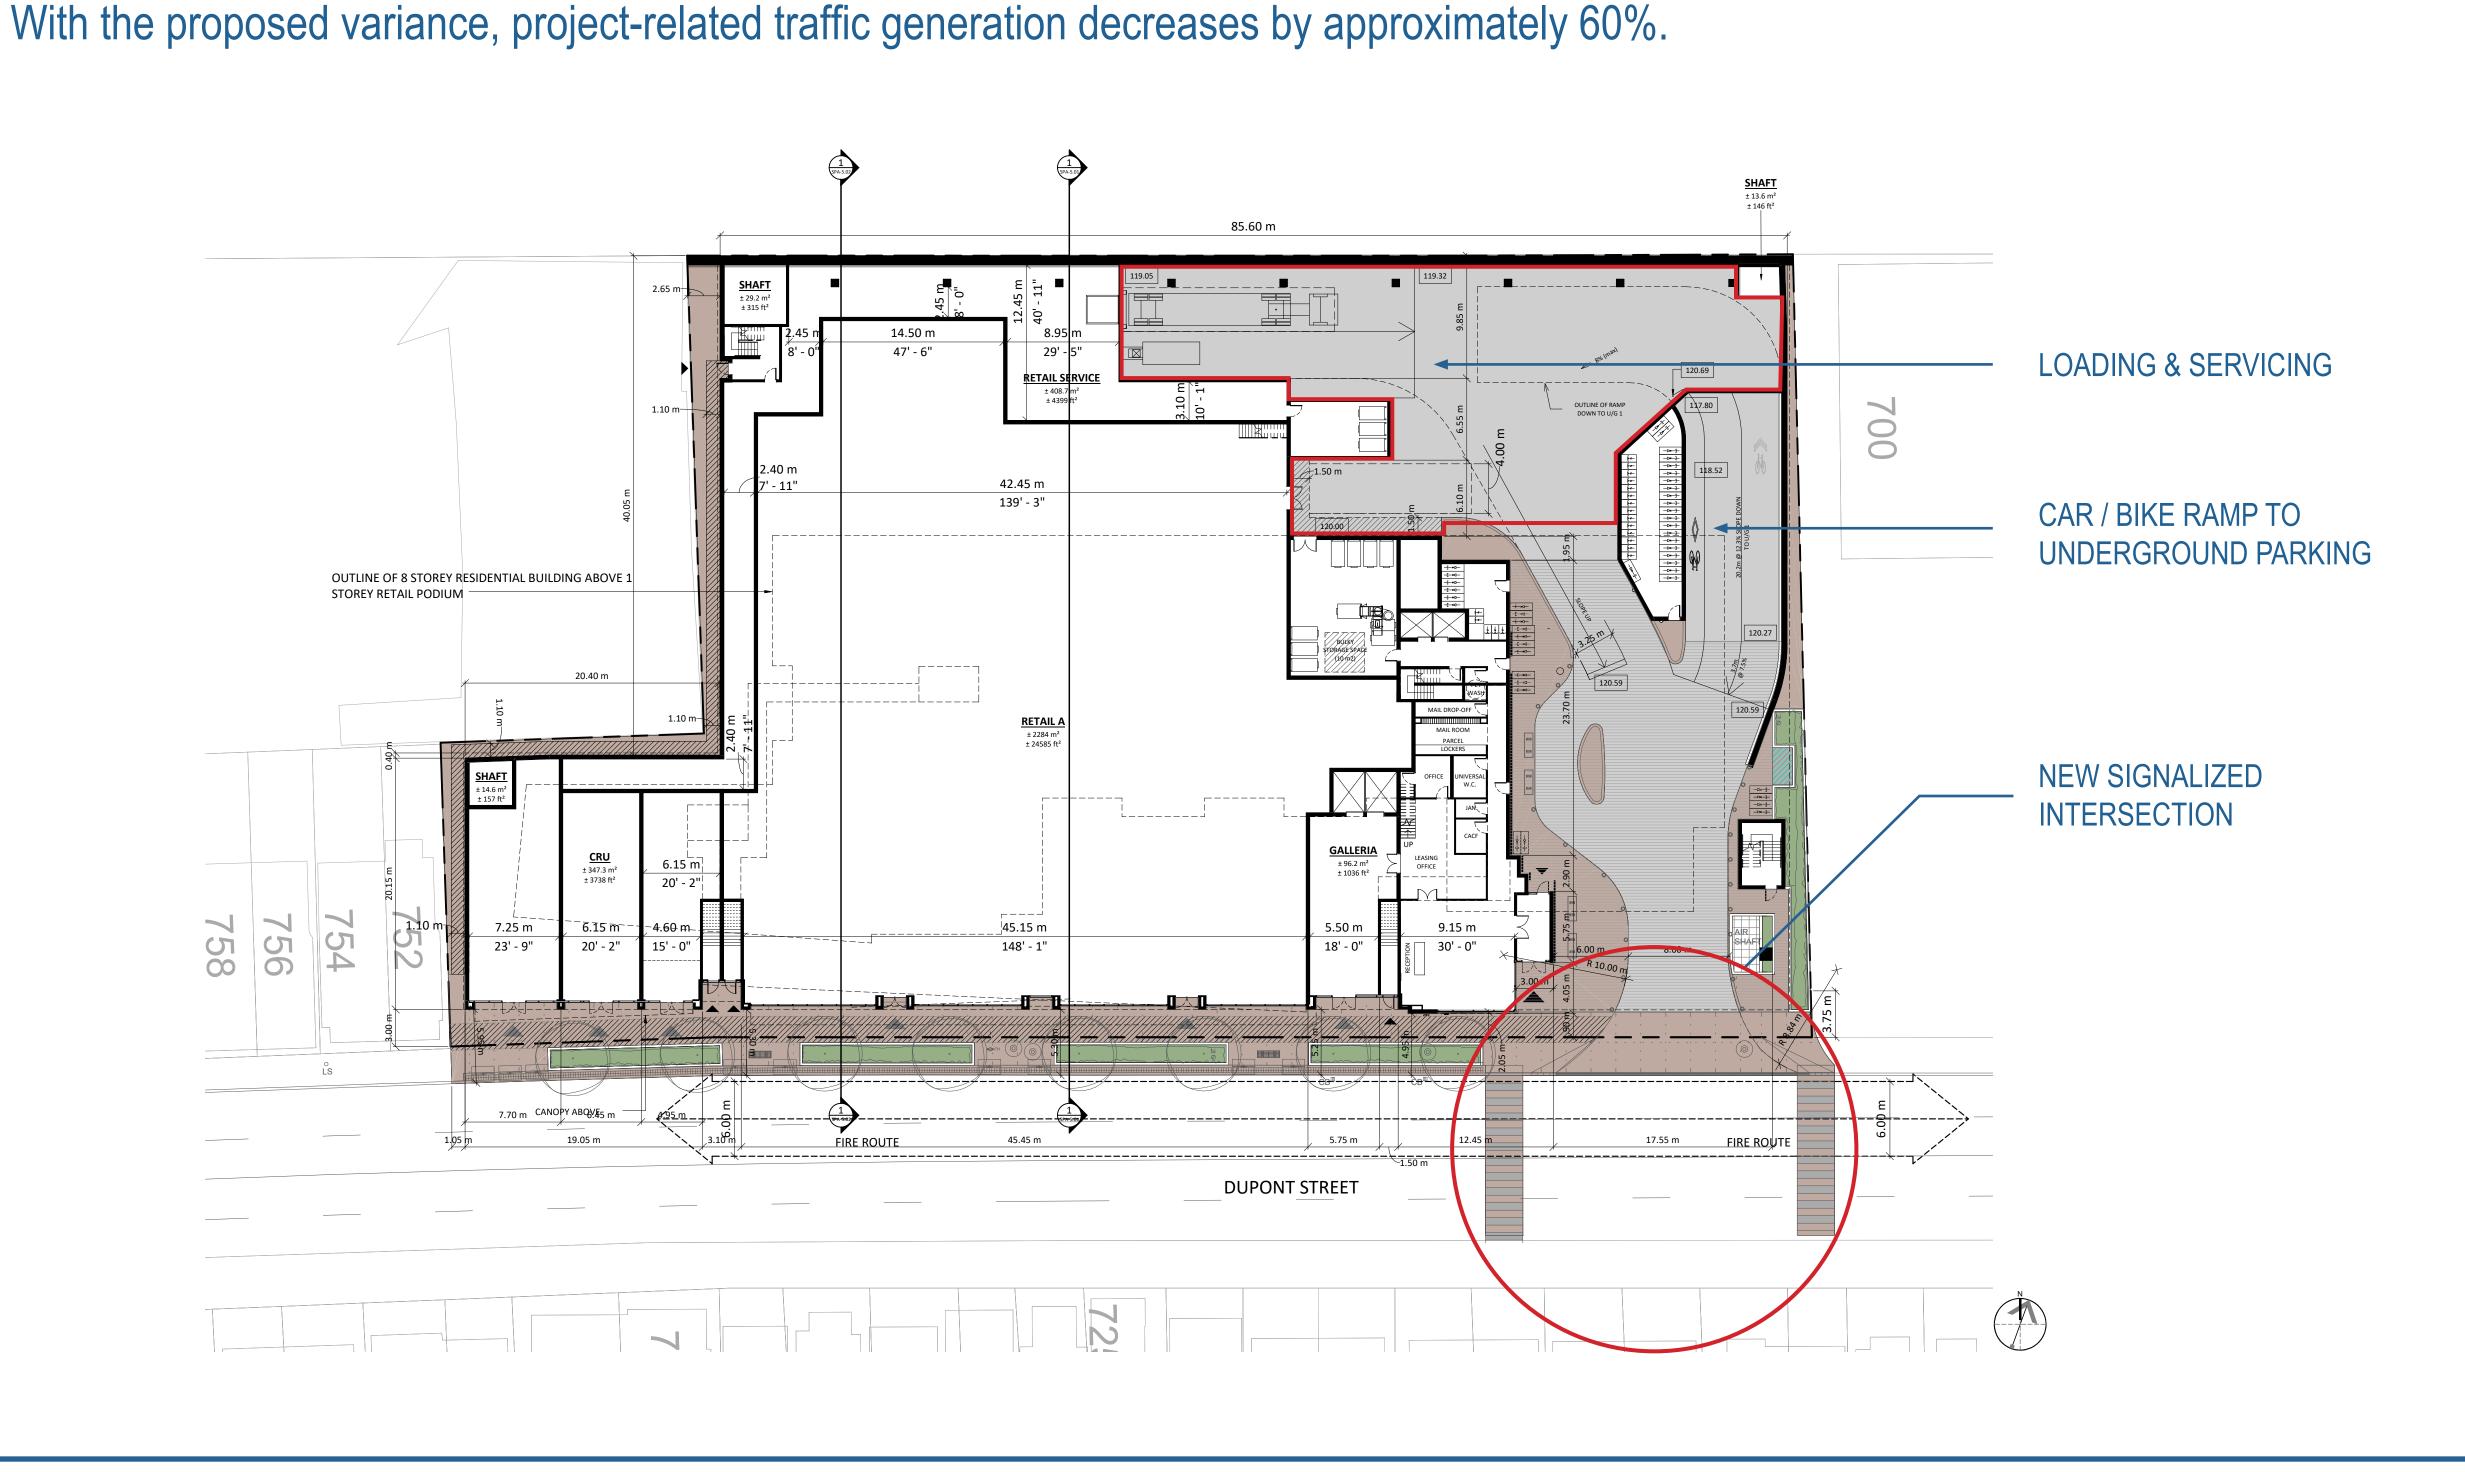

### TRAFFIC CONSIDERATIONS:

City of Toronto has approved the traffic impact study for the previous submission.