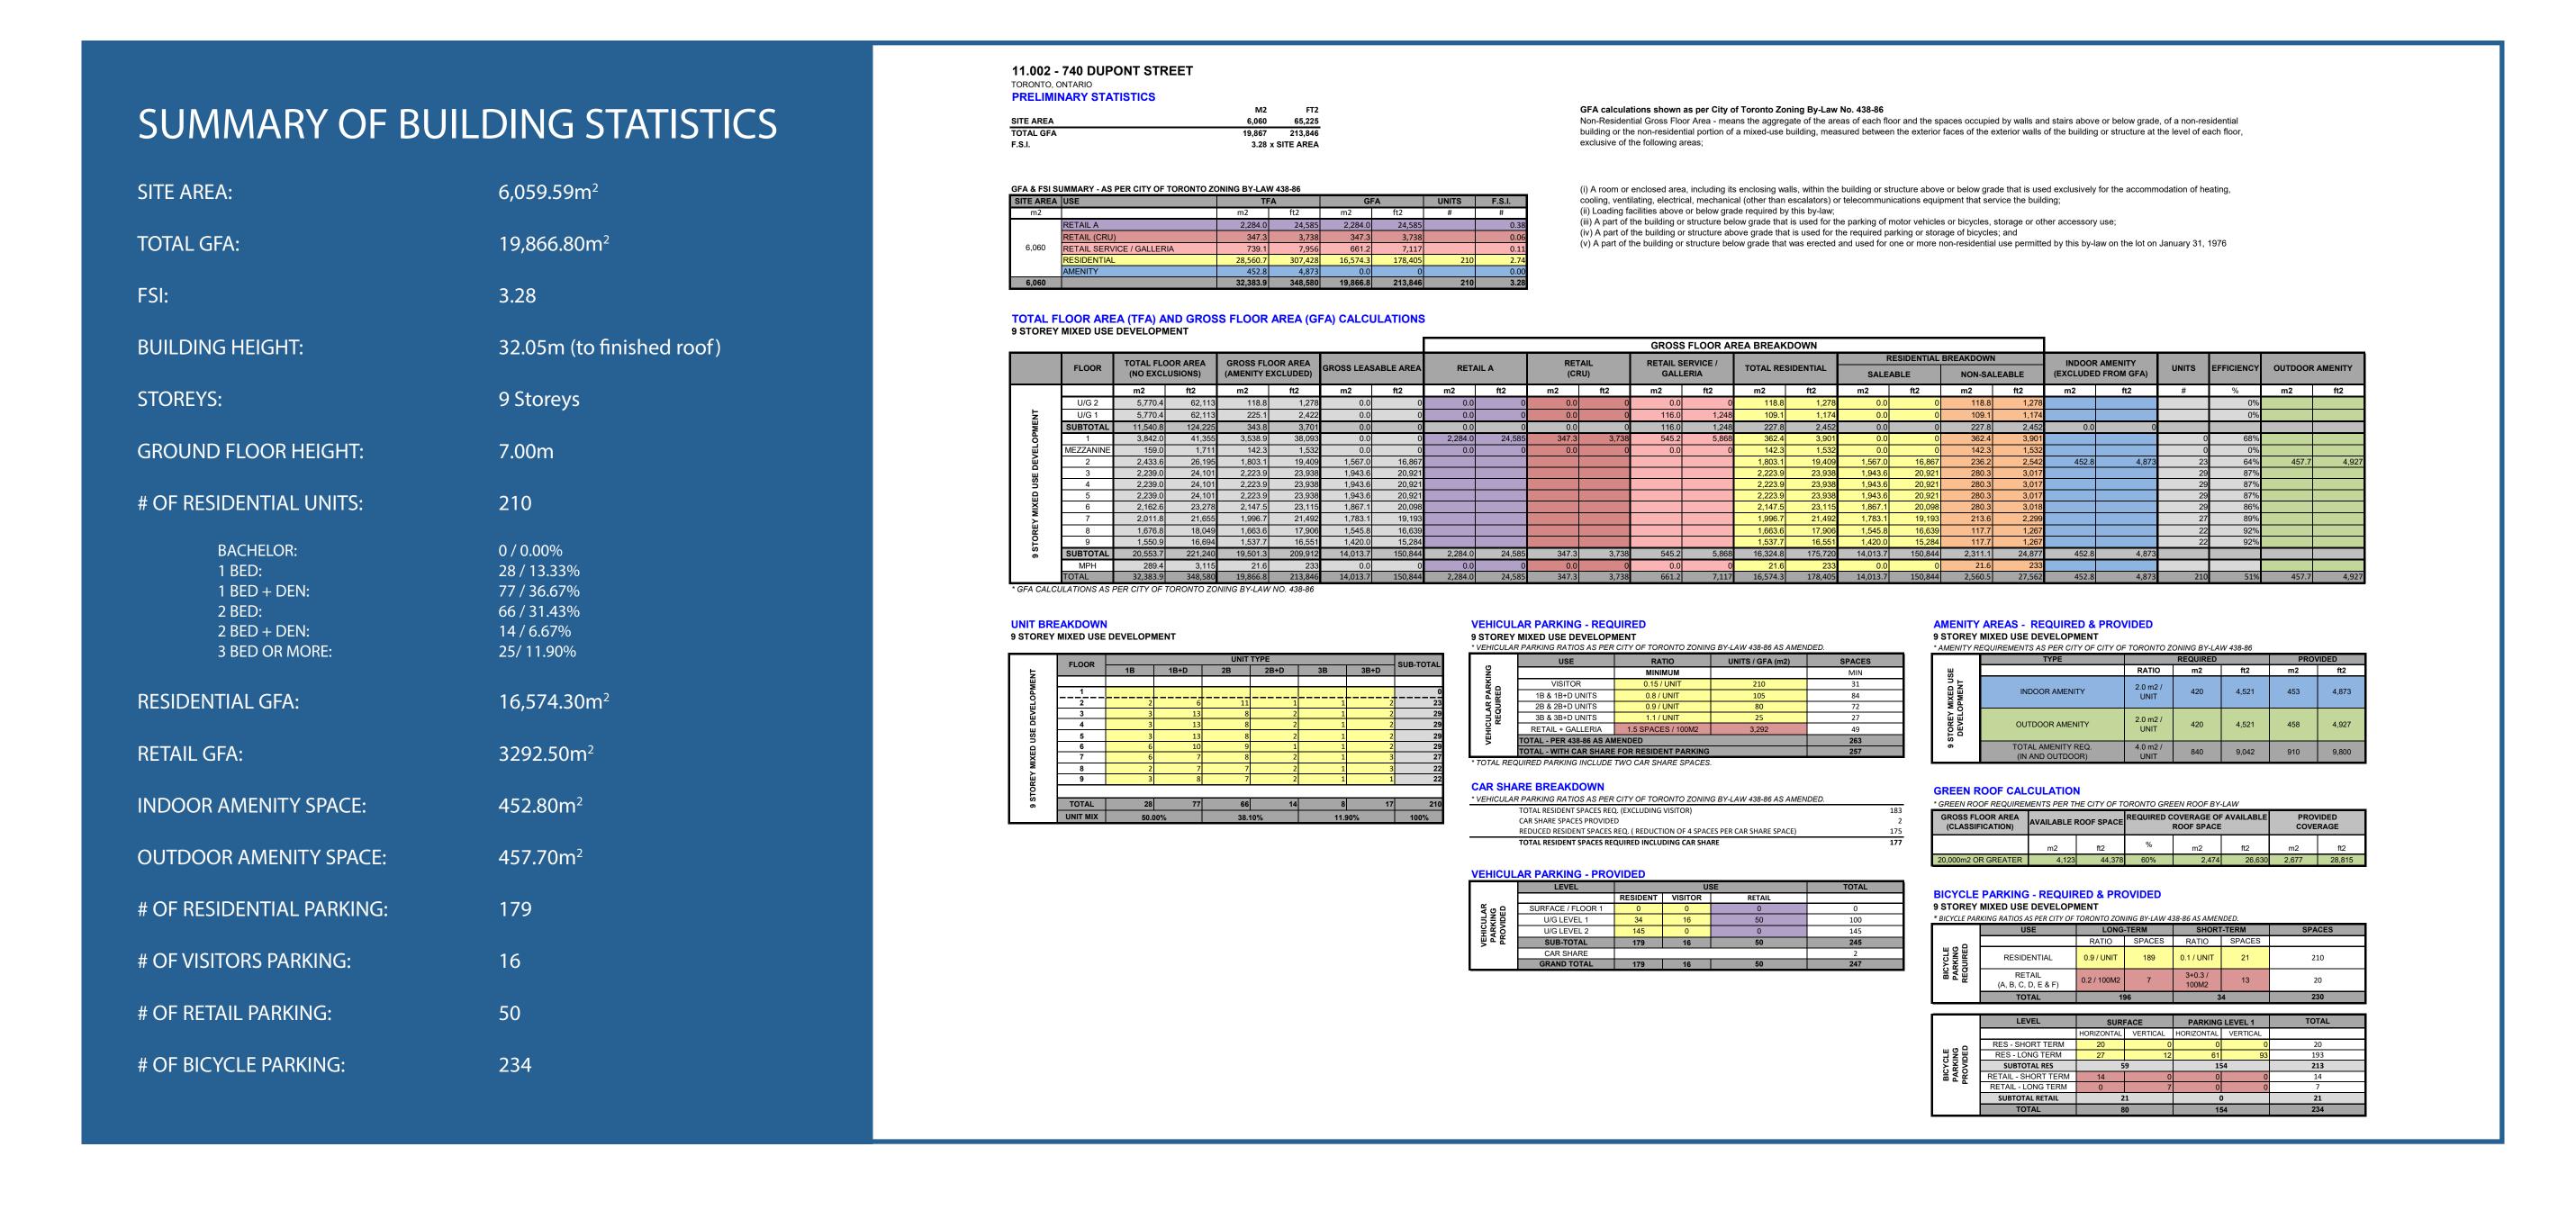

May 4, 2017



### **Context Map**



### Rendering





Ground Floor Plan 1:300





9 STOREY BUILDING MPH ROOF MECHANICAL 157.75 PENTHOUSE 22.45 m 21.10 m 19.15 m 20.00 m 2.45 m 152.95 17.35 m RESIDENTIAL RESIDENTIAL 148.85 RESIDENTIAL FLOOR 8 145.9 RESIDENTIAL FLOOR 7 142.95 RESIDENTIAL FLOOR 6 MECHANICAL 140 PENTHOUSE FLOOR 5 BEYOND 137.05 FLOOR 4 134.1 MEZZANINE POP-UP BEYOND EX. GRADE @ CL U/G LEVEL 1 U/G LEVEL 2

N-S Section 1 Looking East 1:300

N-S Section 2 Looking East 1:300



Rendering



Rendering





Streetscape / Pedestrian Level Rendering





### TRAFFIC CONSIDERATIONS:

City of Toronto has approved the traffic impact study for the previous submission.