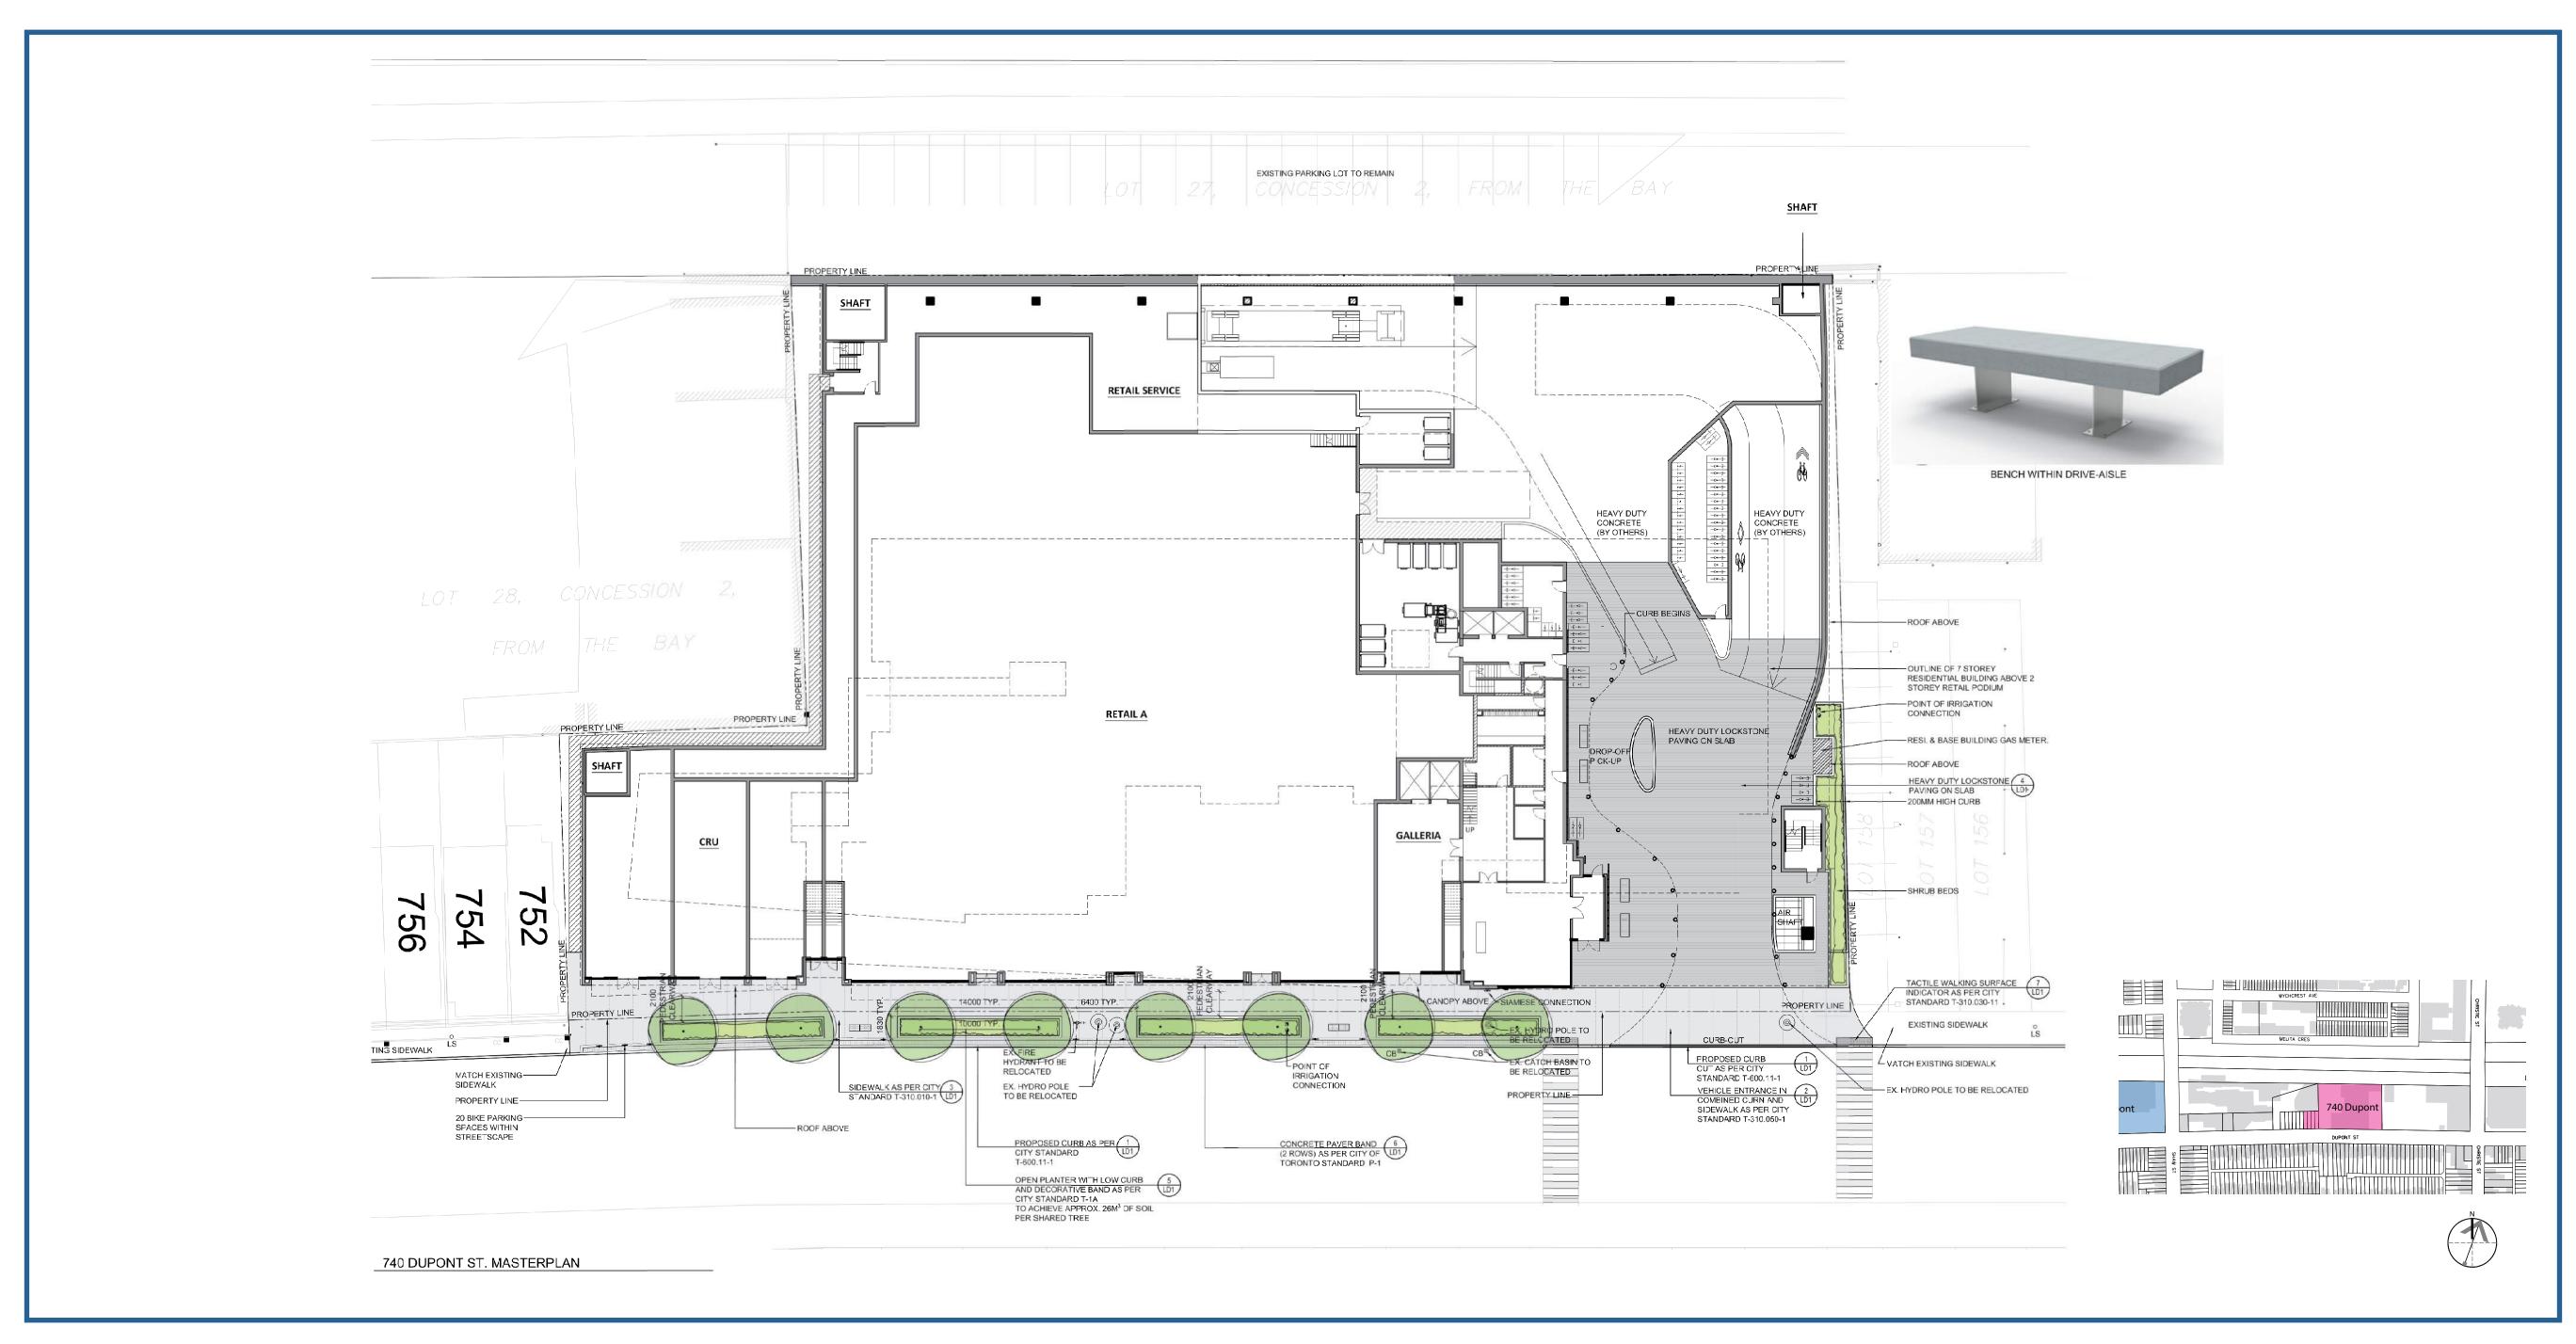

### Rendering

Ground Floor Plan 1:300

9 STOREY BUILDING MPH ROOF MECHANICAL 157.75 PENTHOUSE 22.45 m 21.10 m 19.15 m 20.00 m 2.45 m 152.95 17.35 m RESIDENTIAL RESIDENTIAL 148.85 RESIDENTIAL FLOOR 8 145.9 RESIDENTIAL FLOOR 7 142.95 RESIDENTIAL FLOOR 6 MECHANICAL 140 PENTHOUSE FLOOR 5 BEYOND 137.05 FLOOR 4 134.1 MEZZANINE POP-UP BEYOND EX. GRADE @ CL U/G LEVEL 1 U/G LEVEL 2