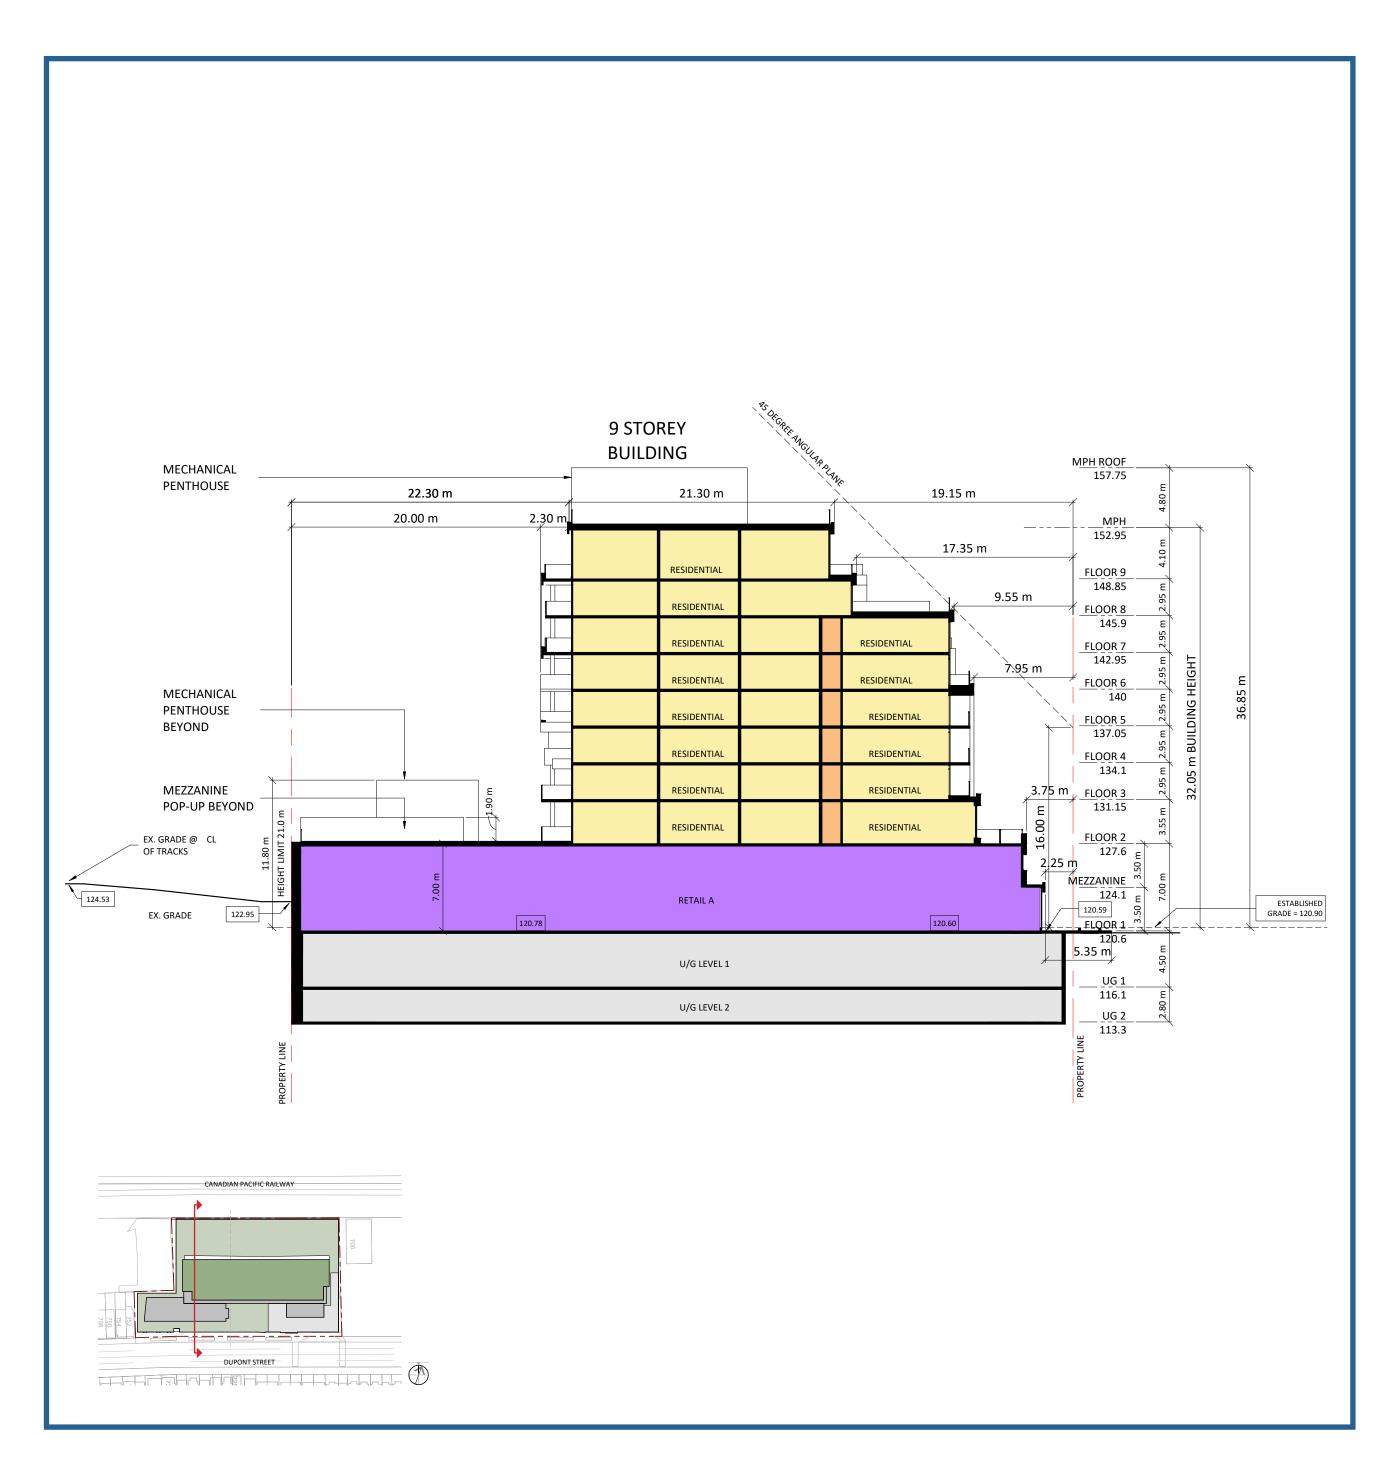

### Rendering

Ground Floor Plan 1:300

9 STOREY BUILDING MPH ROOF MECHANICAL 157.75 PENTHOUSE 22.45 m 21.10 m 19.15 m 20.00 m 2.45 m 152.95 17.35 m RESIDENTIAL RESIDENTIAL 148.85 RESIDENTIAL FLOOR 8 145.9 RESIDENTIAL FLOOR 7 142.95 RESIDENTIAL FLOOR 6 MECHANICAL 140 PENTHOUSE FLOOR 5 BEYOND 137.05 FLOOR 4 134.1 MEZZANINE POP-UP BEYOND EX. GRADE @ CL U/G LEVEL 1 U/G LEVEL 2

N-S Section 1 Looking East 1:300

N-S Section 2 Looking East 1:300

Rendering

Rendering

Streetscape / Pedestrian Level Rendering