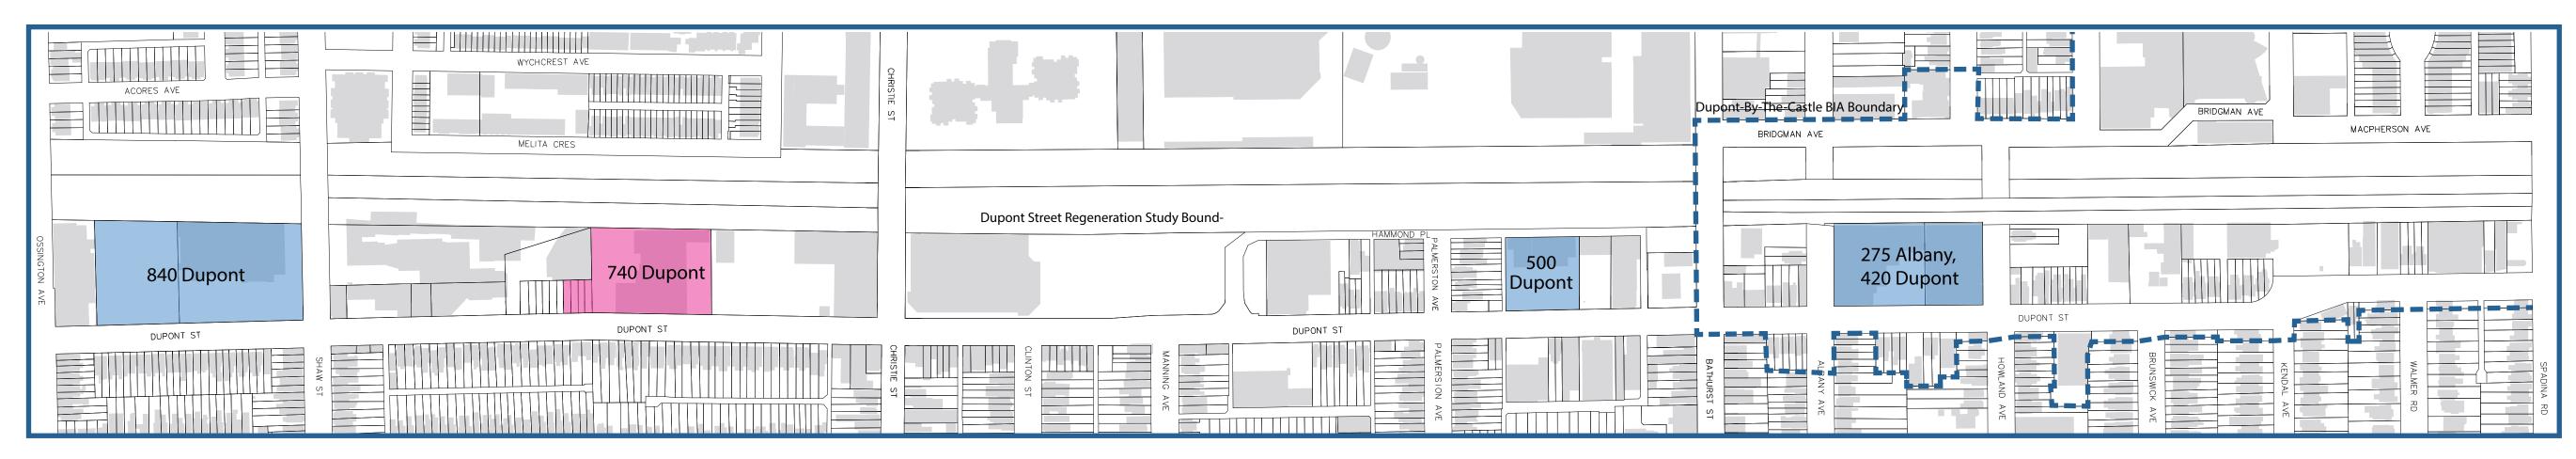

May 4, 2017



### **Context Map**



### Rendering





Ground Floor Plan 1:300





9 STOREY BUILDING MPH ROOF MECHANICAL 157.75 PENTHOUSE 22.45 m 21.10 m 19.15 m 20.00 m 2.45 m 152.95 17.35 m RESIDENTIAL RESIDENTIAL 148.85 RESIDENTIAL FLOOR 8 145.9 RESIDENTIAL FLOOR 7 142.95 RESIDENTIAL FLOOR 6 MECHANICAL 140 PENTHOUSE FLOOR 5 BEYOND 137.05 FLOOR 4 134.1 MEZZANINE POP-UP BEYOND EX. GRADE @ CL U/G LEVEL 1 U/G LEVEL 2

N-S Section 1 Looking East 1:300

N-S Section 2 Looking East 1:300



Rendering



Rendering





Streetscape / Pedestrian Level Rendering





### TRAFFIC CONSIDERATIONS:

City of Toronto has approved the traffic impact study for the previous submission.