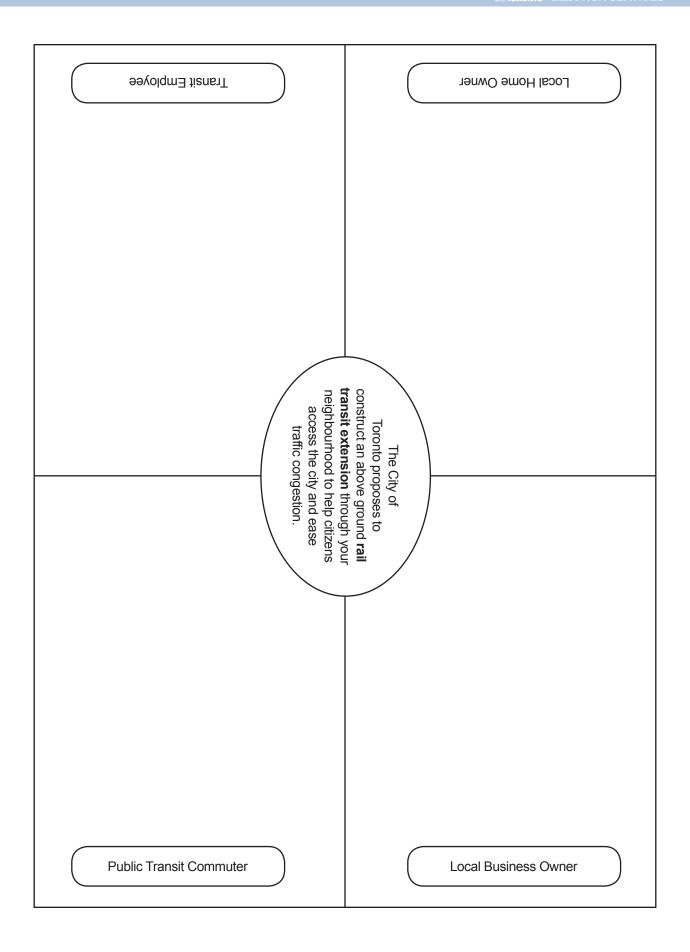

### **Rail Transit Extension**

The City of Toronto proposes to construct an above ground rail transit extension through your neighbourhood to help citizens access the city and ease traffic congestion.

### Roles:

Local Home Owner
Local Business Owner
Transit Employee
Public Transit Commuter