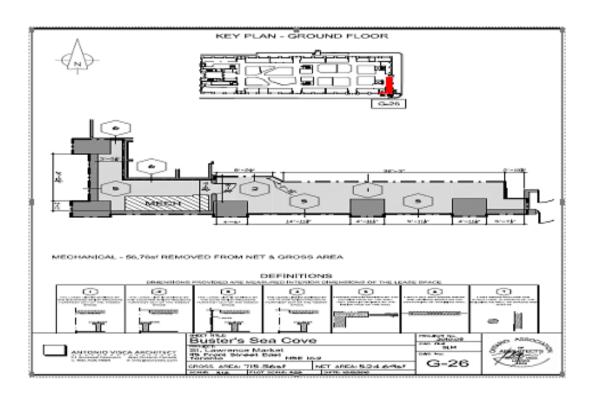

#### **Property**

South St. Lawrence Market – Store No. 33

92-95 Front Street East, Toronto, ON M5E 1C3 (location as shown on Schedules "A" and "B" attached hereto)

#### **Main Terms and Conditions**

The Lease with the Tenant provides for the following main terms and conditions:

- 1. Tenant: 2029990 Ontario Inc. c.o.b. as Buster's Sea Cove
- 2. Leased Premises: Approximately 524.69 square feet (including store area and temporary area)
- 3. Term: January 1, 2010 to December 31, 2014
- 4. Semi-gross rent:
  - a. \$51.60 per square foot per annum for the period from January 1, 2010 to December 31, 2010;
  - b. \$52.25 per square foot per annum for the period from January 1, 2011 to December 31, 2011, plus CPI increase; and
  - c. \$52.90 per square foot per annum for the period from January 1, 2012 to December 31, 2014, plus CPI increase, compounded to include the 2011 CPI increase, based on the rate of \$52.90
- 5. Use: The Tenant shall use the Leased Premises for the sale at retail of:
  - Beverages: pop, milk, tea, iced tea, coffee, cappuccino, juice, mineral water
  - Breakfast: quiche (seafood), seafood pie, omelettes, pecan pancakes, kippers
  - Cold salad: seafood mousse, herring salad, shrimp salad, smoked trout salad, smoked salmon
  - Specials: shrimp portion, shrimp portion with fries and slaw, shrimp dinner with potato salad or salted potatoes and slaw, scallop portion, scallop with fries and slaw, scallop dinner with potato salad or salted potatoes and slaw, mussels steamed in white wine, crab cakes, crab or lobster roll
  - Seasonal and daily specials: broiled swordfish, seashore dinner, sea bass, sole, tuna, salmon grilled, baked, or broiled, bouillabaisse
  - Accompaniments with specials: hot cornbread, muffins, salad on plate, fresh or grilled vegetables, choice of potatoes, oriental noodles, rice, seafood kabob
  - Sauces for fish: tartar sauce, hollandaise sauce, dill sauce, wine sauce, basil sauce, ketchup, seafood sauce, mustard, vinegar, salt and pepper
  - Daily menu: fish sandwich, fish dinner with fries and slaw, fish dinner with potato salad or salted potatoes and slaw, chowder/gumbo, salt potatoes, fries, onion rings, calamari, coleslaw, baked beans, zucchini sticks, mozzarella sticks
  - Desserts: apple cobbler, peach cobbler, blueberry cobbler, mixed fruit cobbler
  - To complement the daily fish menu, the Tenant is allowed to sell hamburgers, and to have one additional meat dish per day, provided that such dish shall be of a unique nature and not already available in the Market.
  - The Tenant may also sell Buster's Sea Cove souvenir items, provided no more than two (2) such items are on sale at any one time and provided further that both the Tenant's trade name and the St. Lawrence Market name are displayed on such products.