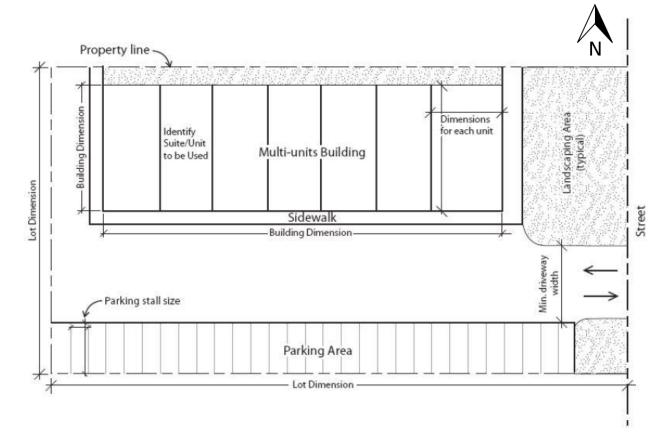

# Site Plan - Sample Drawing

#### Note

- Drawings must be to scale
- North arrow to be shown
- Property lines must be shown and labeled
- Building dimensions must be provided
- Dimensions for all units must be shown
- Unit to be used for proposed use must be identified
- Parking stall and driveway width must be dimensioned
- Loading spaces must be shown and dimensioned