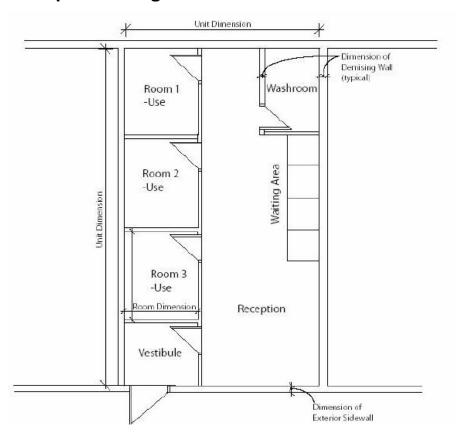

## Floor Plan - Sample Drawing

### Note

- Drawing must be to scale
- All areas to be labeled as to specific use and activity
- Dimensions of unit to be provided
- All rooms to be dimensioned
- Partition walls to be dimensioned
- Exterior walls to be dimensioned