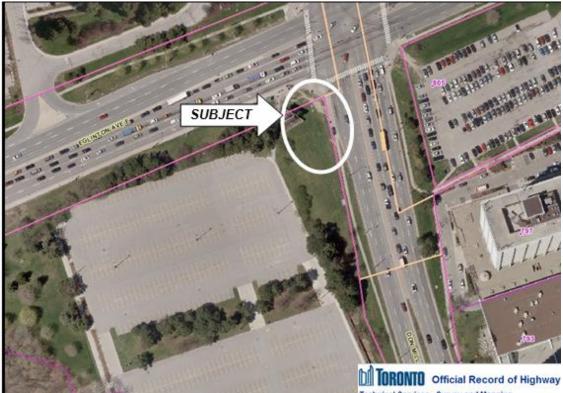

## DELEGATED APPROVAL FORM CHIEF CORPORATE OFFICER DIRECTOR OF REAL ESTATE SERVICES

**TRACKING NO.: 2015-236** 

X Approved pursuant to the Delegated Authority contained in City Council Item CC27.6 entitled "Metrolinx-City of Toronto-Toronto Transit Commission Master Agreement for Light Rail Transit Projects" adopted by City Council on October 30, 31 and November 1, 2012. City Council confirmatory By-law No. 1448-2012, enacted on November 1, 2012. Susan Lin Prepared By: Division: **Real Estate Services** Date Prepared: September 10, 2015 Phone No.: 392-4135 Chief Corporate Officer has approval authority to approve the disposal to Metrolinx of certain Transit Lands in accordance with the Real Estate Principles identified in the Master Agreement (on terms satisfactory to the Chief Corporate Officer and in a form acceptable to the City Solicitor). To obtain approval to enter into a Transfer Agreement on City-owned land located at the southwest corner of Don Mills Purpose Road and Eglinton Avenue East, to Metrolinx as required for the implementation of the Eglinton-Scarborough Crosstown Light Rail Transit Project (the "Project"). A stratified portion of City-owned land at the southwest corner of Don Mills Road and Eglinton Avenue West. Property municipally known as 770 Don Mills Road, described as being part of Lot 1, Concession 3, East of Yonge Street, designated as Part 1 on Plan 66R-28135 in Appendix "A" (the "Property"). Actions 1. The City enter into a Transfer Agreement with Metrolinx, for the Property, subject to granting easement requirements, and substantially on the terms and conditions set out below, as deemed appropriate by the Chief Corporate Officer, and in a form satisfactory to the City Solicitor. 2. The City Solicitor be authorized to complete the transaction on behalf of the City, including paying any necessary expenses, amending the closing, due diligence and other dates, and amending and waiving terms and conditions, on such terms as she considers reasonable. The appropriate City Officials be authorized and directed to take the necessary action to give effect thereto. 3.

The Deputy City Manager & Chief Financial Officer has reviewed this DAF and agrees with the financial impact information.

Comments The City-owned land located at the southwest corner of Eglinton Avenue East and Don Mills Road (the "City Lands") was acquired by the former Municipality of Metropolitan Toronto in 1955 for future road allowance purposes to accommodate a future interchange at Eglinton Avenue East and Don Mills Road. Since 1968, the northern portion of the City Lands has been leased to The Centennial Centre for Science and Technology (the "Science Centre") for overflow parking purposes.