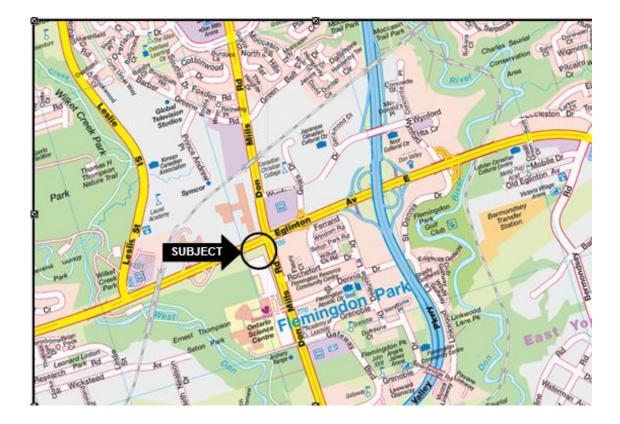

## DELEGATED APPROVAL FORM CHIEF CORPORATE OFFICER DIRECTOR OF REAL ESTATE SERVICES

**TRACKING NO.: 2015-236** 

X Approved pursuant to the Delegated Authority contained in City Council Item CC27.6 entitled "Metrolinx-City of Toronto-Toronto Transit Commission Master Agreement for Light Rail Transit Projects" adopted by City Council on October 30, 31 and November 1, 2012. City Council confirmatory By-law No. 1448-2012, enacted on November 1, 2012. Susan Lin Prepared By: Division: **Real Estate Services** Date Prepared: September 10, 2015 Phone No.: 392-4135 Chief Corporate Officer has approval authority to approve the disposal to Metrolinx of certain Transit Lands in accordance with the Real Estate Principles identified in the Master Agreement (on terms satisfactory to the Chief Corporate Officer and in a form acceptable to the City Solicitor). To obtain approval to enter into a Transfer Agreement on City-owned land located at the southwest corner of Don Mills Purpose Road and Eglinton Avenue East, to Metrolinx as required for the implementation of the Eglinton-Scarborough Crosstown Light Rail Transit Project (the "Project"). A stratified portion of City-owned land at the southwest corner of Don Mills Road and Eglinton Avenue West. Property municipally known as 770 Don Mills Road, described as being part of Lot 1, Concession 3, East of Yonge Street, designated as Part 1 on Plan 66R-28135 in Appendix "A" (the "Property"). Actions 1. The City enter into a Transfer Agreement with Metrolinx, for the Property, subject to granting easement requirements, and substantially on the terms and conditions set out below, as deemed appropriate by the Chief Corporate Officer, and in a form satisfactory to the City Solicitor. 2. The City Solicitor be authorized to complete the transaction on behalf of the City, including paying any necessary expenses, amending the closing, due diligence and other dates, and amending and waiving terms and conditions, on such terms as she considers reasonable. The appropriate City Officials be authorized and directed to take the necessary action to give effect thereto. 3.

The Deputy City Manager & Chief Financial Officer has reviewed this DAF and agrees with the financial impact information.

Comments The City-owned land located at the southwest corner of Eglinton Avenue East and Don Mills Road (the "City Lands") was acquired by the former Municipality of Metropolitan Toronto in 1955 for future road allowance purposes to accommodate a future interchange at Eglinton Avenue East and Don Mills Road. Since 1968, the northern portion of the City Lands has been leased to The Centennial Centre for Science and Technology (the "Science Centre") for overflow parking purposes.