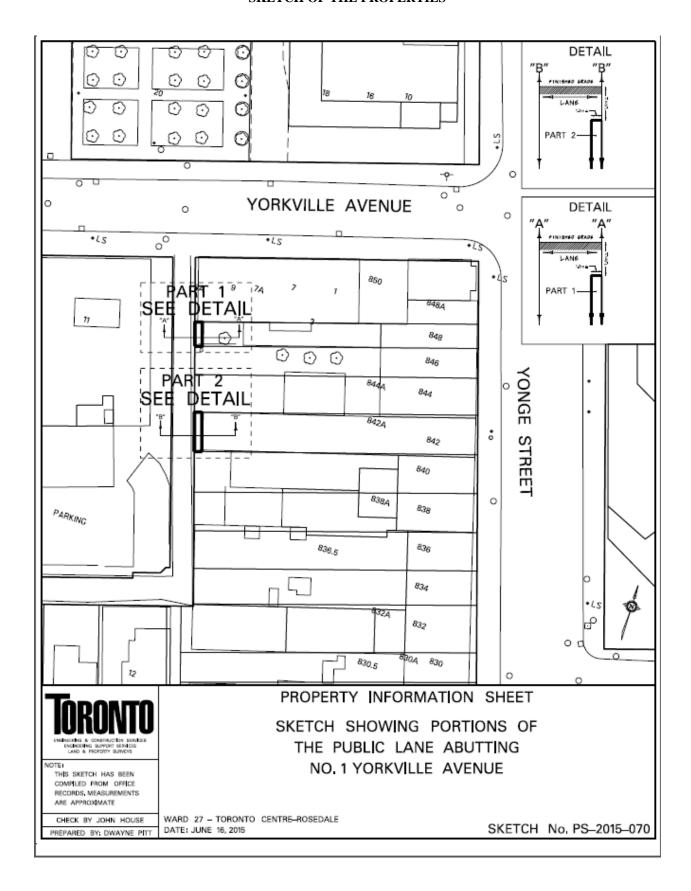

|                                                                                     | ne Delegated Authority contained in Government Ma<br>y City Council on July 16, 17, 18 and 19, 2007. By-la                                                                                                                                                                                                                                                                                                                                                                                             |                                                                                                                                                                                                                                                                                                                                                                                                                                                                                                                                                                                                                                                                                                                                                                                                                                                                                                                                                                                                                                                                                                                                                                                                                                                                                                                                                                                                                                                                                                                                                                                                                                                                                                                                                                                                                                                                                                                                                                                                                                                                                                                                | 18 entitled "Policy with Respect to the Sale/Disposition of Lay 19, 2007.                                                                                                                  | and" |  |  |  |  |
|-------------------------------------------------------------------------------------|--------------------------------------------------------------------------------------------------------------------------------------------------------------------------------------------------------------------------------------------------------------------------------------------------------------------------------------------------------------------------------------------------------------------------------------------------------------------------------------------------------|--------------------------------------------------------------------------------------------------------------------------------------------------------------------------------------------------------------------------------------------------------------------------------------------------------------------------------------------------------------------------------------------------------------------------------------------------------------------------------------------------------------------------------------------------------------------------------------------------------------------------------------------------------------------------------------------------------------------------------------------------------------------------------------------------------------------------------------------------------------------------------------------------------------------------------------------------------------------------------------------------------------------------------------------------------------------------------------------------------------------------------------------------------------------------------------------------------------------------------------------------------------------------------------------------------------------------------------------------------------------------------------------------------------------------------------------------------------------------------------------------------------------------------------------------------------------------------------------------------------------------------------------------------------------------------------------------------------------------------------------------------------------------------------------------------------------------------------------------------------------------------------------------------------------------------------------------------------------------------------------------------------------------------------------------------------------------------------------------------------------------------|--------------------------------------------------------------------------------------------------------------------------------------------------------------------------------------------|------|--|--|--|--|
| Prepared By:                                                                        | Irina Fofanova                                                                                                                                                                                                                                                                                                                                                                                                                                                                                         | Division:                                                                                                                                                                                                                                                                                                                                                                                                                                                                                                                                                                                                                                                                                                                                                                                                                                                                                                                                                                                                                                                                                                                                                                                                                                                                                                                                                                                                                                                                                                                                                                                                                                                                                                                                                                                                                                                                                                                                                                                                                                                                                                                      | Real Estate Services                                                                                                                                                                       |      |  |  |  |  |
| Date Prepared:                                                                      | February 25, 2016                                                                                                                                                                                                                                                                                                                                                                                                                                                                                      | Phone No.:                                                                                                                                                                                                                                                                                                                                                                                                                                                                                                                                                                                                                                                                                                                                                                                                                                                                                                                                                                                                                                                                                                                                                                                                                                                                                                                                                                                                                                                                                                                                                                                                                                                                                                                                                                                                                                                                                                                                                                                                                                                                                                                     | 416-397-0806                                                                                                                                                                               |      |  |  |  |  |
| Purpose:                                                                            | To declare surplus two below-grade portions of the public lane located west of Yonge Street extending southerly from Yorkville Avenue, subject to reserving a support easement to support the public lane, conditional upon City Council approving the permanent closure of said below-grade portions of public lane, and to authorize the invitation of an offer to purchase said below-grade portions of the public lane from the owner of 1 Yorkville Avenue.                                       |                                                                                                                                                                                                                                                                                                                                                                                                                                                                                                                                                                                                                                                                                                                                                                                                                                                                                                                                                                                                                                                                                                                                                                                                                                                                                                                                                                                                                                                                                                                                                                                                                                                                                                                                                                                                                                                                                                                                                                                                                                                                                                                                |                                                                                                                                                                                            |      |  |  |  |  |
| Property:                                                                           | Two below-grade portions of the public lane west of Yonge Street extending southerly from Yorkville Avenue; being PT LT 5 PL 355 Yorkville, designated as Part 1, 63R4230 and PT LT 21, CON 2 FTB TWP of York, designated as Parts 1 and 2 on Plan 63R 3265, City of Toronto and shown as Parts 1 and 2 on Sketch PS-2015-070, attached as Schedule "B" (the "Strata Properties").                                                                                                                     |                                                                                                                                                                                                                                                                                                                                                                                                                                                                                                                                                                                                                                                                                                                                                                                                                                                                                                                                                                                                                                                                                                                                                                                                                                                                                                                                                                                                                                                                                                                                                                                                                                                                                                                                                                                                                                                                                                                                                                                                                                                                                                                                |                                                                                                                                                                                            |      |  |  |  |  |
| Actions:                                                                            | City Council approving the permane the Strata Properties be invited from                                                                                                                                                                                                                                                                                                                                                                                                                               | ent closure of the Strata Pront the owner of 1 Yorkville A                                                                                                                                                                                                                                                                                                                                                                                                                                                                                                                                                                                                                                                                                                                                                                                                                                                                                                                                                                                                                                                                                                                                                                                                                                                                                                                                                                                                                                                                                                                                                                                                                                                                                                                                                                                                                                                                                                                                                                                                                                                                     |                                                                                                                                                                                            | nase |  |  |  |  |
|                                                                                     | <ol><li>Notice be published in a newspaper in circulation in the area of the Strata Properties and posted on the City's<br/>website.</li></ol>                                                                                                                                                                                                                                                                                                                                                         |                                                                                                                                                                                                                                                                                                                                                                                                                                                                                                                                                                                                                                                                                                                                                                                                                                                                                                                                                                                                                                                                                                                                                                                                                                                                                                                                                                                                                                                                                                                                                                                                                                                                                                                                                                                                                                                                                                                                                                                                                                                                                                                                |                                                                                                                                                                                            |      |  |  |  |  |
|                                                                                     | cal process, as set out in Chapter 213 of the Ci                                                                                                                                                                                                                                                                                                                                                                                                                                                       | ity of                                                                                                                                                                                                                                                                                                                                                                                                                                                                                                                                                                                                                                                                                                                                                                                                                                                                                                                                                                                                                                                                                                                                                                                                                                                                                                                                                                                                                                                                                                                                                                                                                                                                                                                                                                                                                                                                                                                                                                                                                                                                                                                         |                                                                                                                                                                                            |      |  |  |  |  |
| Financial Impact: There are no financial implications resulting from this approval. |                                                                                                                                                                                                                                                                                                                                                                                                                                                                                                        |                                                                                                                                                                                                                                                                                                                                                                                                                                                                                                                                                                                                                                                                                                                                                                                                                                                                                                                                                                                                                                                                                                                                                                                                                                                                                                                                                                                                                                                                                                                                                                                                                                                                                                                                                                                                                                                                                                                                                                                                                                                                                                                                |                                                                                                                                                                                            |      |  |  |  |  |
|                                                                                     | Deputy City Manager & Chief Financial information.                                                                                                                                                                                                                                                                                                                                                                                                                                                     | Officer has reviewed this [                                                                                                                                                                                                                                                                                                                                                                                                                                                                                                                                                                                                                                                                                                                                                                                                                                                                                                                                                                                                                                                                                                                                                                                                                                                                                                                                                                                                                                                                                                                                                                                                                                                                                                                                                                                                                                                                                                                                                                                                                                                                                                    | OAF and agrees with the financial impact                                                                                                                                                   |      |  |  |  |  |
| Background:                                                                         | expropriation. The owner of 1 Yorkville and other land in the area, has requeste                                                                                                                                                                                                                                                                                                                                                                                                                       | Avenue that is also the owed the closure and sale of the closure and sale of the closure are sales a | ening purposes. They were not acquired by<br>rner of the lands adjoining the Strata Properties<br>he Strata Properties to accommodate the<br>se project on its adjoining development site. | s    |  |  |  |  |
|                                                                                     | Transportation Services has reviewed the Properties.                                                                                                                                                                                                                                                                                                                                                                                                                                                   | portation Services has reviewed the matter and has no objections with the proposed closure of the Strata rties.                                                                                                                                                                                                                                                                                                                                                                                                                                                                                                                                                                                                                                                                                                                                                                                                                                                                                                                                                                                                                                                                                                                                                                                                                                                                                                                                                                                                                                                                                                                                                                                                                                                                                                                                                                                                                                                                                                                                                                                                                |                                                                                                                                                                                            |      |  |  |  |  |
| Comments:                                                                           | A circulation to the City's ABCDs was undertaken to ascertain whether there is any municipal interest in retaining the Strata Properties. No municipal interest was expressed including from Toronto Water who advised and confirmed that it does not have any infrastructure within the Strata Properties and does not require any protection. Accordingly, it is appropriate that the Strata Properties be declared surplus. The Property Management Committee has reviewed this matter and concurs. |                                                                                                                                                                                                                                                                                                                                                                                                                                                                                                                                                                                                                                                                                                                                                                                                                                                                                                                                                                                                                                                                                                                                                                                                                                                                                                                                                                                                                                                                                                                                                                                                                                                                                                                                                                                                                                                                                                                                                                                                                                                                                                                                |                                                                                                                                                                                            |      |  |  |  |  |
| Property Details:                                                                   | Ward:                                                                                                                                                                                                                                                                                                                                                                                                                                                                                                  | 27 – Toronto Centre-Ros                                                                                                                                                                                                                                                                                                                                                                                                                                                                                                                                                                                                                                                                                                                                                                                                                                                                                                                                                                                                                                                                                                                                                                                                                                                                                                                                                                                                                                                                                                                                                                                                                                                                                                                                                                                                                                                                                                                                                                                                                                                                                                        | edale                                                                                                                                                                                      |      |  |  |  |  |
| -                                                                                   | Assessment Roll No.:                                                                                                                                                                                                                                                                                                                                                                                                                                                                                   |                                                                                                                                                                                                                                                                                                                                                                                                                                                                                                                                                                                                                                                                                                                                                                                                                                                                                                                                                                                                                                                                                                                                                                                                                                                                                                                                                                                                                                                                                                                                                                                                                                                                                                                                                                                                                                                                                                                                                                                                                                                                                                                                |                                                                                                                                                                                            |      |  |  |  |  |
|                                                                                     | Approximate Size:                                                                                                                                                                                                                                                                                                                                                                                                                                                                                      | 1.2 m x 4 m + (4 ft x 13 ft                                                                                                                                                                                                                                                                                                                                                                                                                                                                                                                                                                                                                                                                                                                                                                                                                                                                                                                                                                                                                                                                                                                                                                                                                                                                                                                                                                                                                                                                                                                                                                                                                                                                                                                                                                                                                                                                                                                                                                                                                                                                                                    | ±) & 1.2 m x 6 m ± (4 ft x 19.6 ft ±)                                                                                                                                                      |      |  |  |  |  |
|                                                                                     | Approximate Area:                                                                                                                                                                                                                                                                                                                                                                                                                                                                                      | $4.8 \text{ m}^2 \pm (52 \text{ ft}^2) \pm \& 7.2$                                                                                                                                                                                                                                                                                                                                                                                                                                                                                                                                                                                                                                                                                                                                                                                                                                                                                                                                                                                                                                                                                                                                                                                                                                                                                                                                                                                                                                                                                                                                                                                                                                                                                                                                                                                                                                                                                                                                                                                                                                                                             | 1                                                                                                                                                                                          |      |  |  |  |  |
|                                                                                     | Other Information:                                                                                                                                                                                                                                                                                                                                                                                                                                                                                     | , , , , , , ,                                                                                                                                                                                                                                                                                                                                                                                                                                                                                                                                                                                                                                                                                                                                                                                                                                                                                                                                                                                                                                                                                                                                                                                                                                                                                                                                                                                                                                                                                                                                                                                                                                                                                                                                                                                                                                                                                                                                                                                                                                                                                                                  | , ,                                                                                                                                                                                        |      |  |  |  |  |
|                                                                                     |                                                                                                                                                                                                                                                                                                                                                                                                                                                                                                        | lead within the Co                                                                                                                                                                                                                                                                                                                                                                                                                                                                                                                                                                                                                                                                                                                                                                                                                                                                                                                                                                                                                                                                                                                                                                                                                                                                                                                                                                                                                                                                                                                                                                                                                                                                                                                                                                                                                                                                                                                                                                                                                                                                                                             | Overtown on the Desilve C. Over                                                                                                                                                            |      |  |  |  |  |
|                                                                                     | Yes x No Lands are located within the Green Space System or the Parks & Open Space Areas of the Official Plan.                                                                                                                                                                                                                                                                                                                                                                                         |                                                                                                                                                                                                                                                                                                                                                                                                                                                                                                                                                                                                                                                                                                                                                                                                                                                                                                                                                                                                                                                                                                                                                                                                                                                                                                                                                                                                                                                                                                                                                                                                                                                                                                                                                                                                                                                                                                                                                                                                                                                                                                                                |                                                                                                                                                                                            |      |  |  |  |  |

## SCHEDULE "B" SKETCH OF THE PROPERTIES