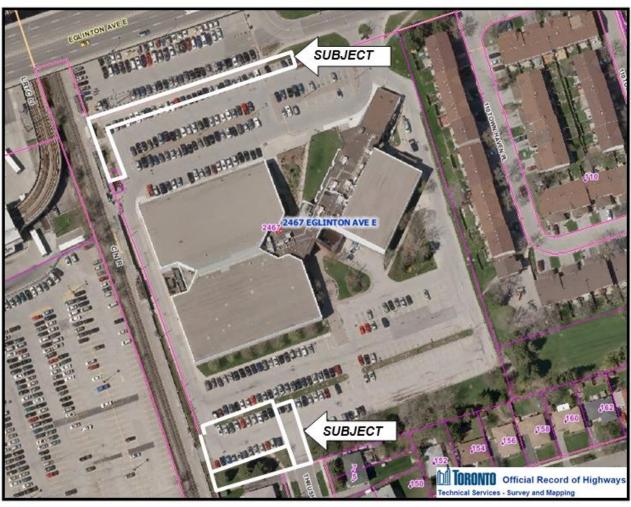

## **DELEGATED APPROVAL FORM** CHIEF CORPORATE OFFICER

TRACKING NO.: 2015-268 **DIRECTOR OF REAL ESTATE SERVICES** 

| Approved pursua                              | Susan Lin October 14, 2015 To obtain authority to grant a tel Metrolinx as required for the core Part of City-owned land at 2467 Parts 2, 3, 4, 5, 6, 7, 8, 9, 10 & 1. Authority be granted to enter and through the Property in Licence) on terms and conc form satisfactory to the City  The proposed Temporary Licent HST) with total revenue of \$158 The Deputy City Manager & Chi                                                                                                                                                                                                                                                                                                                                                                                                                                                                                                                                                                                                                                                                                                                                                                                                                                                                                                                                                                                                                                                                                                                                                                                                                                                                                                                                                                                                                                                                                                                                                                                                                                                                                                                                       | Division:  Phone No.:  mporary licence over portions a temporary licence Plan 66R-28  Printo a temporary licence with the amount of \$158,334.35, filitions as deemed appropriate Solicitor.                                                                                                                                                                                                                                                                                                                                                                                                                                                                                                                                                                                                                                                                                                                                                                                                                                                                                                                                                                                                                                                                                                                                                                                                                                                                                                                                                                                                                                                                                                                                                                                                                                                                                                                                                                                                                                                                                                                                   | titled "Union Station Revitalization Implementation and Head -law No. 749-2009, enacted on August 6, 2009.  Real Estate Services  392-4135  of City-owned property at 2467 Eglinton Avenue East, to f the Kennedy GO Station (the "GO Station").  bed as being part of Lot 4, Plan 1697, designated as 272 in Appendix "A" (the "Property").  n Metrolinx for a term of 5 years, in, over, under, upon or the construction of the GO Station (the "Temporary by the Chief Corporate Officer or designate, and in a  City in the amount of \$31,666.87 per annum (exclusive or the five (5) year period. |  |  |  |  |  |  |  |  |  |
|----------------------------------------------|-------------------------------------------------------------------------------------------------------------------------------------------------------------------------------------------------------------------------------------------------------------------------------------------------------------------------------------------------------------------------------------------------------------------------------------------------------------------------------------------------------------------------------------------------------------------------------------------------------------------------------------------------------------------------------------------------------------------------------------------------------------------------------------------------------------------------------------------------------------------------------------------------------------------------------------------------------------------------------------------------------------------------------------------------------------------------------------------------------------------------------------------------------------------------------------------------------------------------------------------------------------------------------------------------------------------------------------------------------------------------------------------------------------------------------------------------------------------------------------------------------------------------------------------------------------------------------------------------------------------------------------------------------------------------------------------------------------------------------------------------------------------------------------------------------------------------------------------------------------------------------------------------------------------------------------------------------------------------------------------------------------------------------------------------------------------------------------------------------------------------------|--------------------------------------------------------------------------------------------------------------------------------------------------------------------------------------------------------------------------------------------------------------------------------------------------------------------------------------------------------------------------------------------------------------------------------------------------------------------------------------------------------------------------------------------------------------------------------------------------------------------------------------------------------------------------------------------------------------------------------------------------------------------------------------------------------------------------------------------------------------------------------------------------------------------------------------------------------------------------------------------------------------------------------------------------------------------------------------------------------------------------------------------------------------------------------------------------------------------------------------------------------------------------------------------------------------------------------------------------------------------------------------------------------------------------------------------------------------------------------------------------------------------------------------------------------------------------------------------------------------------------------------------------------------------------------------------------------------------------------------------------------------------------------------------------------------------------------------------------------------------------------------------------------------------------------------------------------------------------------------------------------------------------------------------------------------------------------------------------------------------------------|---------------------------------------------------------------------------------------------------------------------------------------------------------------------------------------------------------------------------------------------------------------------------------------------------------------------------------------------------------------------------------------------------------------------------------------------------------------------------------------------------------------------------------------------------------------------------------------------------------|--|--|--|--|--|--|--|--|--|
| Prepared By: Date Prepared: Purpose Property | Susan Lin October 14, 2015 To obtain authority to grant a tel Metrolinx as required for the core Part of City-owned land at 2467 Parts 2, 3, 4, 5, 6, 7, 8, 9, 10 & 1. Authority be granted to enter and through the Property in Licence) on terms and conce form satisfactory to the City The proposed Temporary Licent HST) with total revenue of \$158 The Deputy City Manager & Chi                                                                                                                                                                                                                                                                                                                                                                                                                                                                                                                                                                                                                                                                                                                                                                                                                                                                                                                                                                                                                                                                                                                                                                                                                                                                                                                                                                                                                                                                                                                                                                                                                                                                                                                                       | Division: Phone No.:  mporary licence over portions a struction and improvement of the provided responsible of the provided responsible of the provided revenue to the control of the provided revenue to the provided revenue | Real Estate Services  392-4135  of City-owned property at 2467 Eglinton Avenue East, to f the Kennedy GO Station (the "GO Station").  bed as being part of Lot 4, Plan 1697, designated as 272 in Appendix "A" (the "Property").  n Metrolinx for a term of 5 years, in, over, under, upon or the construction of the GO Station (the "Temporary by the Chief Corporate Officer or designate, and in a City in the amount of \$31,666.87 per annum (exclusive o                                                                                                                                         |  |  |  |  |  |  |  |  |  |
| Date Prepared: Purpose Property              | To obtain authority to grant a term Metrolinx as required for the construction of the | mporary licence over portions instruction and improvement of Eglinton Avenue East, description 11 on Reference Plan 66R-28 for into a temporary licence with the amount of \$158,334.35, folitions as deemed appropriate Solicitor.                                                                                                                                                                                                                                                                                                                                                                                                                                                                                                                                                                                                                                                                                                                                                                                                                                                                                                                                                                                                                                                                                                                                                                                                                                                                                                                                                                                                                                                                                                                                                                                                                                                                                                                                                                                                                                                                                            | of City-owned property at 2467 Eglinton Avenue East, to f the Kennedy GO Station (the "GO Station").  bed as being part of Lot 4, Plan 1697, designated as 272 in Appendix "A" (the "Property").  n Metrolinx for a term of 5 years, in, over, under, upon or the construction of the GO Station (the "Temporary by the Chief Corporate Officer or designate, and in a City in the amount of \$31,666.87 per annum (exclusive o                                                                                                                                                                         |  |  |  |  |  |  |  |  |  |
| Purpose<br>Property                          | Part of City-owned land at 2467 Parts 2, 3, 4, 5, 6, 7, 8, 9, 10 &  1. Authority be granted to enter and through the Property in Licence) on terms and concommon satisfactory to the City  The proposed Temporary Licenter HST) with total revenue of \$158  The Deputy City Manager & Chi                                                                                                                                                                                                                                                                                                                                                                                                                                                                                                                                                                                                                                                                                                                                                                                                                                                                                                                                                                                                                                                                                                                                                                                                                                                                                                                                                                                                                                                                                                                                                                                                                                                                                                                                                                                                                                    | Eglinton Avenue East, description of Reference Plan 66R-28 er into a temporary licence with the amount of \$158,334.35, filitions as deemed appropriate Solicitor.                                                                                                                                                                                                                                                                                                                                                                                                                                                                                                                                                                                                                                                                                                                                                                                                                                                                                                                                                                                                                                                                                                                                                                                                                                                                                                                                                                                                                                                                                                                                                                                                                                                                                                                                                                                                                                                                                                                                                             | f the Kennedy GO Station (the "GO Station").  bed as being part of Lot 4, Plan 1697, designated as 272 in Appendix "A" (the "Property").  n Metrolinx for a term of 5 years, in, over, under, upon or the construction of the GO Station (the "Temporary by the Chief Corporate Officer or designate, and in a City in the amount of \$31,666.87 per annum (exclusive o                                                                                                                                                                                                                                 |  |  |  |  |  |  |  |  |  |
|                                              | Parts 2, 3, 4, 5, 6, 7, 8, 9, 10 & 1  1. Authority be granted to enter and through the Property in Licence) on terms and conditions astisfactory to the City  The proposed Temporary Licenths With total revenue of \$158  The Deputy City Manager & Chi                                                                                                                                                                                                                                                                                                                                                                                                                                                                                                                                                                                                                                                                                                                                                                                                                                                                                                                                                                                                                                                                                                                                                                                                                                                                                                                                                                                                                                                                                                                                                                                                                                                                                                                                                                                                                                                                      | er into a temporary licence with the amount of \$158,334.35, flitions as deemed appropriate Solicitor.                                                                                                                                                                                                                                                                                                                                                                                                                                                                                                                                                                                                                                                                                                                                                                                                                                                                                                                                                                                                                                                                                                                                                                                                                                                                                                                                                                                                                                                                                                                                                                                                                                                                                                                                                                                                                                                                                                                                                                                                                         | 272 in Appendix "A" (the "Property").  n Metrolinx for a term of 5 years, in, over, under, upon or the construction of the GO Station (the "Temporary by the Chief Corporate Officer or designate, and in a City in the amount of \$31,666.87 per annum (exclusive o                                                                                                                                                                                                                                                                                                                                    |  |  |  |  |  |  |  |  |  |
| Actions                                      | and through the Property in Licence) on terms and cond form satisfactory to the City  The proposed Temporary Licen HST) with total revenue of \$158  The Deputy City Manager & Chi                                                                                                                                                                                                                                                                                                                                                                                                                                                                                                                                                                                                                                                                                                                                                                                                                                                                                                                                                                                                                                                                                                                                                                                                                                                                                                                                                                                                                                                                                                                                                                                                                                                                                                                                                                                                                                                                                                                                            | the amount of \$158,334.35, filtions as deemed appropriate Solicitor.  ce will provide revenue to the                                                                                                                                                                                                                                                                                                                                                                                                                                                                                                                                                                                                                                                                                                                                                                                                                                                                                                                                                                                                                                                                                                                                                                                                                                                                                                                                                                                                                                                                                                                                                                                                                                                                                                                                                                                                                                                                                                                                                                                                                          | or the construction of the GO Station (the "Temporary by the Chief Corporate Officer or designate, and in a City in the amount of \$31,666.87 per annum (exclusive o                                                                                                                                                                                                                                                                                                                                                                                                                                    |  |  |  |  |  |  |  |  |  |
|                                              | HST) with total revenue of \$158  The Deputy City Manager & Chi                                                                                                                                                                                                                                                                                                                                                                                                                                                                                                                                                                                                                                                                                                                                                                                                                                                                                                                                                                                                                                                                                                                                                                                                                                                                                                                                                                                                                                                                                                                                                                                                                                                                                                                                                                                                                                                                                                                                                                                                                                                               |                                                                                                                                                                                                                                                                                                                                                                                                                                                                                                                                                                                                                                                                                                                                                                                                                                                                                                                                                                                                                                                                                                                                                                                                                                                                                                                                                                                                                                                                                                                                                                                                                                                                                                                                                                                                                                                                                                                                                                                                                                                                                                                                |                                                                                                                                                                                                                                                                                                                                                                                                                                                                                                                                                                                                         |  |  |  |  |  |  |  |  |  |
| Financial Impact                             |                                                                                                                                                                                                                                                                                                                                                                                                                                                                                                                                                                                                                                                                                                                                                                                                                                                                                                                                                                                                                                                                                                                                                                                                                                                                                                                                                                                                                                                                                                                                                                                                                                                                                                                                                                                                                                                                                                                                                                                                                                                                                                                               |                                                                                                                                                                                                                                                                                                                                                                                                                                                                                                                                                                                                                                                                                                                                                                                                                                                                                                                                                                                                                                                                                                                                                                                                                                                                                                                                                                                                                                                                                                                                                                                                                                                                                                                                                                                                                                                                                                                                                                                                                                                                                                                                |                                                                                                                                                                                                                                                                                                                                                                                                                                                                                                                                                                                                         |  |  |  |  |  |  |  |  |  |
|                                              | The Deputy City Manager & Chief Financial Officer has reviewed this DAF and agrees with the financial impact information.                                                                                                                                                                                                                                                                                                                                                                                                                                                                                                                                                                                                                                                                                                                                                                                                                                                                                                                                                                                                                                                                                                                                                                                                                                                                                                                                                                                                                                                                                                                                                                                                                                                                                                                                                                                                                                                                                                                                                                                                     |                                                                                                                                                                                                                                                                                                                                                                                                                                                                                                                                                                                                                                                                                                                                                                                                                                                                                                                                                                                                                                                                                                                                                                                                                                                                                                                                                                                                                                                                                                                                                                                                                                                                                                                                                                                                                                                                                                                                                                                                                                                                                                                                |                                                                                                                                                                                                                                                                                                                                                                                                                                                                                                                                                                                                         |  |  |  |  |  |  |  |  |  |
| Comments                                     | The Property is part of the Don Montgomery Community Centre. The Property is required on a temporary basis for the construction of the new GO Transit South Tunnel, GO Transit Ticket Building, and a permanent walkway to the GO Transit East Platform.                                                                                                                                                                                                                                                                                                                                                                                                                                                                                                                                                                                                                                                                                                                                                                                                                                                                                                                                                                                                                                                                                                                                                                                                                                                                                                                                                                                                                                                                                                                                                                                                                                                                                                                                                                                                                                                                      |                                                                                                                                                                                                                                                                                                                                                                                                                                                                                                                                                                                                                                                                                                                                                                                                                                                                                                                                                                                                                                                                                                                                                                                                                                                                                                                                                                                                                                                                                                                                                                                                                                                                                                                                                                                                                                                                                                                                                                                                                                                                                                                                |                                                                                                                                                                                                                                                                                                                                                                                                                                                                                                                                                                                                         |  |  |  |  |  |  |  |  |  |
|                                              | The Property Management Committee has reviewed Metrolinx' requirements of the Property and recommends that a Temporary Licence be conveyed to Metrolinx subject to protection of the City or third-party infrastructure and/or utilities.                                                                                                                                                                                                                                                                                                                                                                                                                                                                                                                                                                                                                                                                                                                                                                                                                                                                                                                                                                                                                                                                                                                                                                                                                                                                                                                                                                                                                                                                                                                                                                                                                                                                                                                                                                                                                                                                                     |                                                                                                                                                                                                                                                                                                                                                                                                                                                                                                                                                                                                                                                                                                                                                                                                                                                                                                                                                                                                                                                                                                                                                                                                                                                                                                                                                                                                                                                                                                                                                                                                                                                                                                                                                                                                                                                                                                                                                                                                                                                                                                                                |                                                                                                                                                                                                                                                                                                                                                                                                                                                                                                                                                                                                         |  |  |  |  |  |  |  |  |  |
| Terms                                        | Property and restore the (iv) Metrolinx to repair all disastisfaction of the Chie (v) Insurance provisions a                                                                                                                                                                                                                                                                                                                                                                                                                                                                                                                                                                                                                                                                                                                                                                                                                                                                                                                                                                                                                                                                                                                                                                                                                                                                                                                                                                                                                                                                                                                                                                                                                                                                                                                                                                                                                                                                                                                                                                                                                  | 87 per annum the Term, Metrolinx must, at ine Property to the satisfaction lamage caused by any exercise of Corporate Officer; and s per Schedule B to the Maste                                                                                                                                                                                                                                                                                                                                                                                                                                                                                                                                                                                                                                                                                                                                                                                                                                                                                                                                                                                                                                                                                                                                                                                                                                                                                                                                                                                                                                                                                                                                                                                                                                                                                                                                                                                                                                                                                                                                                               | ts sole cost, remove its equipment and debris from the of the City; se of its rights under the Temporary Licence to the er Agreement, or such other insurance that is equal to or hedule B, together with such other conditions as the Chief                                                                                                                                                                                                                                                                                                                                                            |  |  |  |  |  |  |  |  |  |
| Doggarfie Doggarfie                          | Corporate Cinico may                                                                                                                                                                                                                                                                                                                                                                                                                                                                                                                                                                                                                                                                                                                                                                                                                                                                                                                                                                                                                                                                                                                                                                                                                                                                                                                                                                                                                                                                                                                                                                                                                                                                                                                                                                                                                                                                                                                                                                                                                                                                                                          | assim appropriate.                                                                                                                                                                                                                                                                                                                                                                                                                                                                                                                                                                                                                                                                                                                                                                                                                                                                                                                                                                                                                                                                                                                                                                                                                                                                                                                                                                                                                                                                                                                                                                                                                                                                                                                                                                                                                                                                                                                                                                                                                                                                                                             |                                                                                                                                                                                                                                                                                                                                                                                                                                                                                                                                                                                                         |  |  |  |  |  |  |  |  |  |
| Property Details                             | Ward:                                                                                                                                                                                                                                                                                                                                                                                                                                                                                                                                                                                                                                                                                                                                                                                                                                                                                                                                                                                                                                                                                                                                                                                                                                                                                                                                                                                                                                                                                                                                                                                                                                                                                                                                                                                                                                                                                                                                                                                                                                                                                                                         | 35 – Scarborough Sc                                                                                                                                                                                                                                                                                                                                                                                                                                                                                                                                                                                                                                                                                                                                                                                                                                                                                                                                                                                                                                                                                                                                                                                                                                                                                                                                                                                                                                                                                                                                                                                                                                                                                                                                                                                                                                                                                                                                                                                                                                                                                                            | puthwest                                                                                                                                                                                                                                                                                                                                                                                                                                                                                                                                                                                                |  |  |  |  |  |  |  |  |  |
|                                              | Assessment Roll No.:                                                                                                                                                                                                                                                                                                                                                                                                                                                                                                                                                                                                                                                                                                                                                                                                                                                                                                                                                                                                                                                                                                                                                                                                                                                                                                                                                                                                                                                                                                                                                                                                                                                                                                                                                                                                                                                                                                                                                                                                                                                                                                          | Part of 1901-041-230                                                                                                                                                                                                                                                                                                                                                                                                                                                                                                                                                                                                                                                                                                                                                                                                                                                                                                                                                                                                                                                                                                                                                                                                                                                                                                                                                                                                                                                                                                                                                                                                                                                                                                                                                                                                                                                                                                                                                                                                                                                                                                           | Part of 1901-041-230-00200                                                                                                                                                                                                                                                                                                                                                                                                                                                                                                                                                                              |  |  |  |  |  |  |  |  |  |
|                                              | Approximate Size:                                                                                                                                                                                                                                                                                                                                                                                                                                                                                                                                                                                                                                                                                                                                                                                                                                                                                                                                                                                                                                                                                                                                                                                                                                                                                                                                                                                                                                                                                                                                                                                                                                                                                                                                                                                                                                                                                                                                                                                                                                                                                                             | Irregular in shape                                                                                                                                                                                                                                                                                                                                                                                                                                                                                                                                                                                                                                                                                                                                                                                                                                                                                                                                                                                                                                                                                                                                                                                                                                                                                                                                                                                                                                                                                                                                                                                                                                                                                                                                                                                                                                                                                                                                                                                                                                                                                                             | Irregular in shape                                                                                                                                                                                                                                                                                                                                                                                                                                                                                                                                                                                      |  |  |  |  |  |  |  |  |  |
|                                              | Approximate Area:                                                                                                                                                                                                                                                                                                                                                                                                                                                                                                                                                                                                                                                                                                                                                                                                                                                                                                                                                                                                                                                                                                                                                                                                                                                                                                                                                                                                                                                                                                                                                                                                                                                                                                                                                                                                                                                                                                                                                                                                                                                                                                             | 2,131.9 m <sup>2</sup> ± (22,947                                                                                                                                                                                                                                                                                                                                                                                                                                                                                                                                                                                                                                                                                                                                                                                                                                                                                                                                                                                                                                                                                                                                                                                                                                                                                                                                                                                                                                                                                                                                                                                                                                                                                                                                                                                                                                                                                                                                                                                                                                                                                               | 7.58 ft <sup>2</sup> ±)                                                                                                                                                                                                                                                                                                                                                                                                                                                                                                                                                                                 |  |  |  |  |  |  |  |  |  |
|                                              | Other Information:                                                                                                                                                                                                                                                                                                                                                                                                                                                                                                                                                                                                                                                                                                                                                                                                                                                                                                                                                                                                                                                                                                                                                                                                                                                                                                                                                                                                                                                                                                                                                                                                                                                                                                                                                                                                                                                                                                                                                                                                                                                                                                            |                                                                                                                                                                                                                                                                                                                                                                                                                                                                                                                                                                                                                                                                                                                                                                                                                                                                                                                                                                                                                                                                                                                                                                                                                                                                                                                                                                                                                                                                                                                                                                                                                                                                                                                                                                                                                                                                                                                                                                                                                                                                                                                                |                                                                                                                                                                                                                                                                                                                                                                                                                                                                                                                                                                                                         |  |  |  |  |  |  |  |  |  |