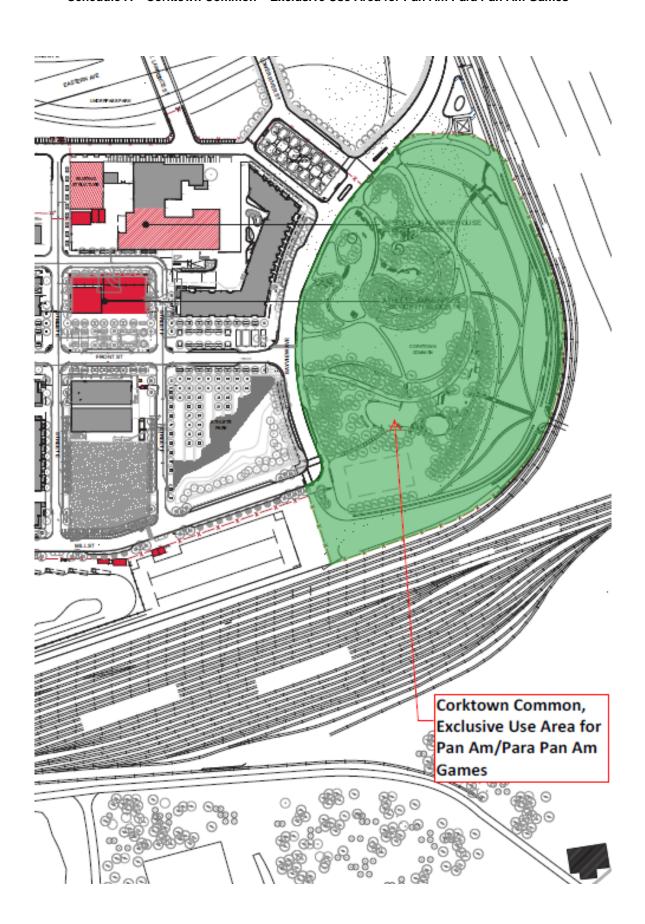

Schedule A - Corktown Common - Exclusive Use Area for Pan Am Para Pan Am Games

Schedule B – Corktown Common and Lawren Harris Square – Limits of PF&R Maintenance Area