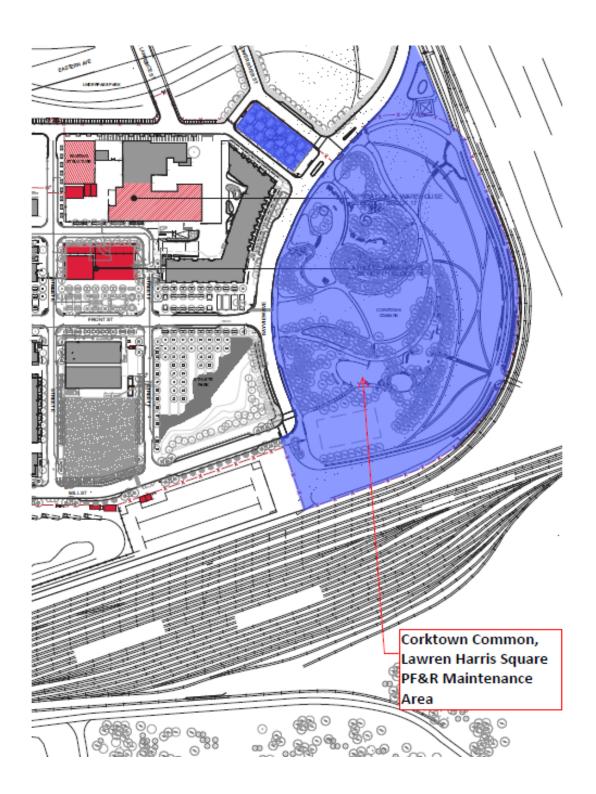

Schedule A - Corktown Common - Exclusive Use Area for Pan Am Para Pan Am Games

Schedule B – Corktown Common and Lawren Harris Square – Limits of PF&R Maintenance Area