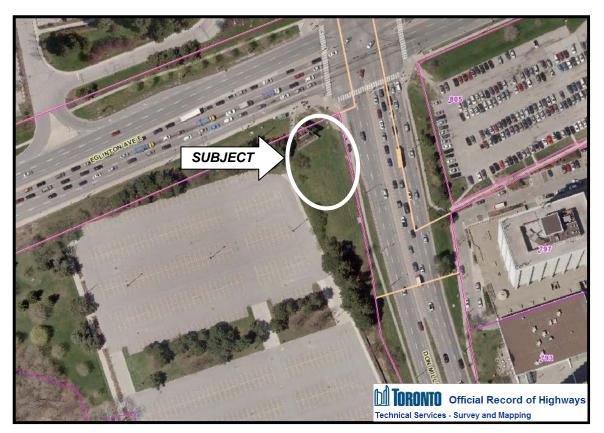

## DELEGATED APPROVAL FORM CHIEF CORPORATE OFFICER DIRECTOR OF REAL ESTATE SERVICES

TRACKING NO.: 2015-178

| on November 1, Prepared By: | Susan Lin                                                                                                                                                                                                                                                                                                                                                                                                                                                                                                                                                                                                                                                                                                                                                                                                                                                                                                                                                                                                                                                                                                                                                                                                                                                                                                                                                        | Division:  | Real Estate Services |  |  |  |  |  |  |  |  |
|-----------------------------|------------------------------------------------------------------------------------------------------------------------------------------------------------------------------------------------------------------------------------------------------------------------------------------------------------------------------------------------------------------------------------------------------------------------------------------------------------------------------------------------------------------------------------------------------------------------------------------------------------------------------------------------------------------------------------------------------------------------------------------------------------------------------------------------------------------------------------------------------------------------------------------------------------------------------------------------------------------------------------------------------------------------------------------------------------------------------------------------------------------------------------------------------------------------------------------------------------------------------------------------------------------------------------------------------------------------------------------------------------------|------------|----------------------|--|--|--|--|--|--|--|--|
| Date Prepared:              | July 23, 2015                                                                                                                                                                                                                                                                                                                                                                                                                                                                                                                                                                                                                                                                                                                                                                                                                                                                                                                                                                                                                                                                                                                                                                                                                                                                                                                                                    | Phone No.: | 392-4135             |  |  |  |  |  |  |  |  |
|                             | Chief Corporate Officer has approval authority to approve the disposal to Metrolinx of certain Transit Lands for nominal consideration, (on terms satisfactory to the Chief Corporate Officer a in a form acceptable to the City Solicitor).                                                                                                                                                                                                                                                                                                                                                                                                                                                                                                                                                                                                                                                                                                                                                                                                                                                                                                                                                                                                                                                                                                                     |            |                      |  |  |  |  |  |  |  |  |
| Purpose                     | To obtain authority to grant two temporary licences over portions of City-owned land located at the southwest corner or Don Mills Road and Eglinton Avenue East, to Metrolinx as required for the implementation of the Eglinton-Scarborough Crosstown Light Rail Transit Project (the "Project"). A licence over Part 1 on Plan 66R-28135 (Appendix "A") will be for a term of 5 years, and a licence over Part 2 on Plan 66R-28135 will be for a term of 6 months with an option to renew for a further 6 month period.                                                                                                                                                                                                                                                                                                                                                                                                                                                                                                                                                                                                                                                                                                                                                                                                                                        |            |                      |  |  |  |  |  |  |  |  |
| Property                    | City-owned land at the southwest corner of Don Mills Road and Eglinton Avenue East, described as being part of L 1, Concession 3, East of Yonge Street, designated as Parts 1 & 2 on Plan 66R-28135 in Appendix "A" (the "Property"                                                                                                                                                                                                                                                                                                                                                                                                                                                                                                                                                                                                                                                                                                                                                                                                                                                                                                                                                                                                                                                                                                                              |            |                      |  |  |  |  |  |  |  |  |
| Actions                     | <ol> <li>Authority be granted to enter into a temporary licence with Metrolinx for a term of 5 years in, over, under, upon an through Part 1 on Plan 66R-28135 for nominal consideration for the construction of the Project (the "Temporary Licence) on terms and conditions as deemed appropriate by the Chief Corporate Officer or designate, and in a form satisfactory to the City Solicitor).</li> <li>Authority be granted to enter into a temporary licence with Metrolinx for a term of 6 months with an option to rene for a further 6 month period in, over, under, upon and through Part 2 on Plan 66R-28135 for nominal consideratio for the construction of the Project (the "Temporary Licence) on terms and conditions as deemed appropriate by the Chief Corporate Officer or designate, and in a form satisfactory to the City Solicitor).</li> </ol>                                                                                                                                                                                                                                                                                                                                                                                                                                                                                          |            |                      |  |  |  |  |  |  |  |  |
| Financial Impact            | There is no financial impact.                                                                                                                                                                                                                                                                                                                                                                                                                                                                                                                                                                                                                                                                                                                                                                                                                                                                                                                                                                                                                                                                                                                                                                                                                                                                                                                                    |            |                      |  |  |  |  |  |  |  |  |
|                             | Pursuant to Schedule G (Real Estate Protocol) contained in the Master Agreement between the City, the Toronto Transit Commission and Metrolinx for the implementation of the Toronto Light Rail Transit Program dated November 28 <sup>th</sup> , 2012 ("Master Agreement"), temporary use property requirements not required for City purposes are transferred to Metrolinx for nominal consideration.  The Deputy City Manager & Chief Financial Officer has reviewed this DAF and agrees with the financial impact information.                                                                                                                                                                                                                                                                                                                                                                                                                                                                                                                                                                                                                                                                                                                                                                                                                               |            |                      |  |  |  |  |  |  |  |  |
|                             |                                                                                                                                                                                                                                                                                                                                                                                                                                                                                                                                                                                                                                                                                                                                                                                                                                                                                                                                                                                                                                                                                                                                                                                                                                                                                                                                                                  |            |                      |  |  |  |  |  |  |  |  |
| Comments                    | The Property is required on a temporary basis for the purpose of constructing a Station Box at the Don Mills Station                                                                                                                                                                                                                                                                                                                                                                                                                                                                                                                                                                                                                                                                                                                                                                                                                                                                                                                                                                                                                                                                                                                                                                                                                                             |            |                      |  |  |  |  |  |  |  |  |
|                             | The Property Management Committee has reviewed Metrolinx' requirements of the Property and recommends that Temporary Licence be conveyed to Metrolinx subject to protection of the City or third-party infrastructure and/or util with a commitment for some permanent interest, the configuration and limits of which will be finalized between the parties at a later date.  While the delegated authority allows for approval of disposals at nominal value, in this case, given that a Temporar Licence is a lesser but included interest, that authority is being relied upon.  Temporary Licence – Major Provisions:  (i) Term of 5 years;  (ii) Upon the expiration of the Term, and in the event that Metrolinx does not acquire all or part of the Propert a permanent basis, Metrolinx must, at its sole cost, remove its equipment and debris from the Property a restore the Property to the satisfaction of the City;  (iii) Metrolinx to repair all damage caused by any exercise of its rights under the Temporary Licence to the satisfaction of the Chief Corporate Officer; and  (iv) Insurance provisions as per Schedule B to the Master Agreement, or such other insurance that is equal to greater than the insurance provided as set out in Schedule B, together with such other conditions as the Corporate Office may deem appropriate. |            |                      |  |  |  |  |  |  |  |  |
|                             |                                                                                                                                                                                                                                                                                                                                                                                                                                                                                                                                                                                                                                                                                                                                                                                                                                                                                                                                                                                                                                                                                                                                                                                                                                                                                                                                                                  |            |                      |  |  |  |  |  |  |  |  |
| Terms                       |                                                                                                                                                                                                                                                                                                                                                                                                                                                                                                                                                                                                                                                                                                                                                                                                                                                                                                                                                                                                                                                                                                                                                                                                                                                                                                                                                                  |            |                      |  |  |  |  |  |  |  |  |
|                             |                                                                                                                                                                                                                                                                                                                                                                                                                                                                                                                                                                                                                                                                                                                                                                                                                                                                                                                                                                                                                                                                                                                                                                                                                                                                                                                                                                  |            |                      |  |  |  |  |  |  |  |  |

| Property Details  | ٧                                    | Ward: Assessment Roll No.: Approximate Size: Approximate Area: Other Information: |     |  |  |       |               | 26 – D        | 26 – Don Valley West Part of 1908-10-1-520-00300 Irregular in shape |                  |        |  |      |       |  |  |  |  |
|-------------------|--------------------------------------|-----------------------------------------------------------------------------------|-----|--|--|-------|---------------|---------------|---------------------------------------------------------------------|------------------|--------|--|------|-------|--|--|--|--|
|                   | Α                                    |                                                                                   |     |  |  |       |               | Part of       |                                                                     |                  |        |  |      |       |  |  |  |  |
|                   | Α                                    |                                                                                   |     |  |  |       |               | Irregul       |                                                                     |                  |        |  |      |       |  |  |  |  |
|                   | A                                    |                                                                                   |     |  |  |       |               | 1,118         | $1,118 \text{ m}^2 \pm (12,034.05 \text{ ft}^2 \pm)$                |                  |        |  |      |       |  |  |  |  |
|                   | C                                    |                                                                                   |     |  |  |       |               |               |                                                                     |                  |        |  |      |       |  |  |  |  |
| Consultation with | h Co                                 | uncillor                                                                          | (s) |  |  |       |               |               |                                                                     |                  |        |  |      |       |  |  |  |  |
| Councillor:       | Joi                                  | n Burnside                                                                        |     |  |  |       |               |               | Councillor:                                                         |                  |        |  |      |       |  |  |  |  |
| Contact Name:     | Joi                                  | on Burnside                                                                       |     |  |  |       |               |               | Contact Name:                                                       |                  |        |  |      |       |  |  |  |  |
| Contacted by:     |                                      | Phone X E-Mail Memo                                                               |     |  |  | Other | Contacted by: |               | Phone                                                               |                  | E-mail |  | Memo | Other |  |  |  |  |
| Comments:         |                                      |                                                                                   |     |  |  |       |               |               | Comments:                                                           |                  |        |  |      |       |  |  |  |  |
| Consultation wit  | h AB                                 | BCDs                                                                              |     |  |  |       |               |               |                                                                     |                  |        |  |      |       |  |  |  |  |
| Division:         |                                      |                                                                                   |     |  |  |       | Division:     | F             | Financial Planning                                                  |                  |        |  |      |       |  |  |  |  |
| Contact Name:     |                                      |                                                                                   |     |  |  |       |               | Contact Name: | F                                                                   | Filisha Mohammed |        |  |      |       |  |  |  |  |
| Comments:         |                                      |                                                                                   |     |  |  |       |               |               | Comments:                                                           |                  |        |  |      |       |  |  |  |  |
| Legal Division Co | ntact                                |                                                                                   |     |  |  |       |               |               |                                                                     |                  |        |  |      |       |  |  |  |  |
| Contact Name:     | Lisa Davies (2-7270) (July 23, 2015) |                                                                                   |     |  |  |       |               |               |                                                                     |                  |        |  |      |       |  |  |  |  |