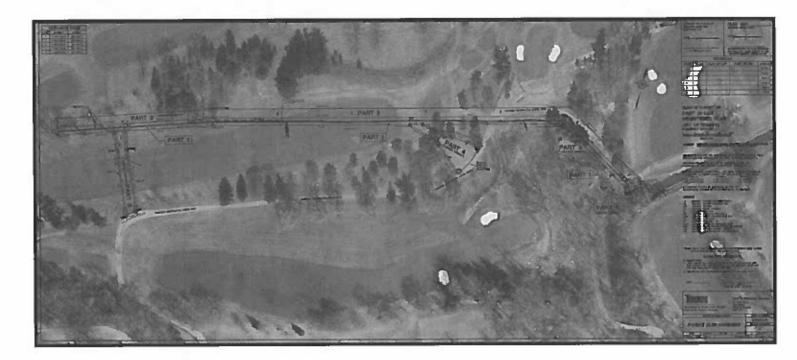

## "Appendix A" - Property Descriptions and Major Agreement Terms

Owner / Transferor: Rosedale Golf Association Limited

Transferee: The City of Toronto (the 'City')

Consideration for Permanent and Temporary easement(s): \$2.00 (together with payment of legal fees to a maximum of \$9000.00

plus HST)

Easement Lands: Part of 1901 Mount Pleasant Road, Toronto are defined as follows:

## Temporary Easement Lands-Legal Description

Firstly: Part of PIN 10356-0223 (LT) shown as Parts 2 and 3 on the draft reference plan (Plan No. 1; Job Number 2015-00246)

Secondly: Part of PIN 10356-0223 (LT) shown as Parts 2, 3, 4, 5, and 6 on the draft reference plan (Plan No. 2; Job Number 2015-00246)

### Permanent Easement Lands - Legal Description

Firstly: Part of PIN 10356-0223 (LT) shown as Part 1 on a draft reference plan (Plan No. 1; Job Number 2015-00246) Secondly: Part of PIN 10356-0223 (LT) shown as Part 1 on a draft reference plan (Plan No. 2; Job Number 2015-00246)

### "Appendix A" Location Map

Appendix 'B' Easement Location