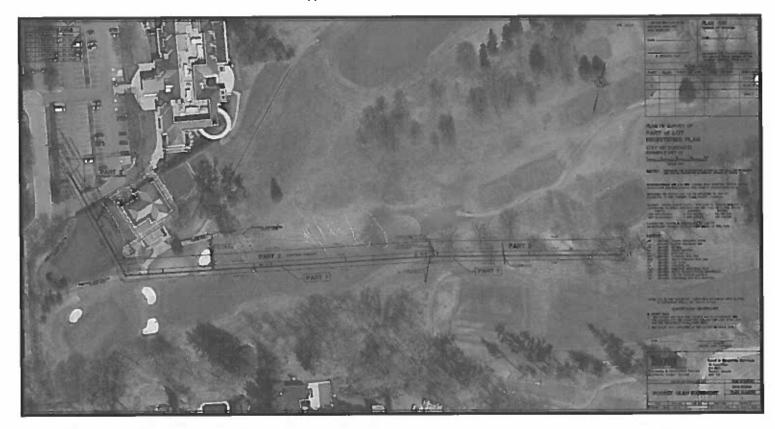

## "Appendix A" - Property Descriptions and Major Agreement Terms

Owner / Transferor: Rosedale Golf Association Limited

Transferee: The City of Toronto (the 'City')

Consideration for Permanent and Temporary easement(s): \$2.00 (together with payment of legal fees to a maximum of \$9000.00

plus HST)

Easement Lands: Part of 1901 Mount Pleasant Road, Toronto are defined as follows:

## Temporary Easement Lands-Legal Description

Firstly: Part of PIN 10356-0223 (LT) shown as Parts 2 and 3 on the draft reference plan (Plan No. 1; Job Number 2015-00246)

Secondly: Part of PIN 10356-0223 (LT) shown as Parts 2, 3, 4, 5, and 6 on the draft reference plan (Plan No. 2; Job Number 2015-00246)

### Permanent Easement Lands - Legal Description

Firstly: Part of PIN 10356-0223 (LT) shown as Part 1 on a draft reference plan (Plan No. 1; Job Number 2015-00246) Secondly: Part of PIN 10356-0223 (LT) shown as Part 1 on a draft reference plan (Plan No. 2; Job Number 2015-00246)

### "Appendix A" Location Map

Appendix 'B' Easement Location