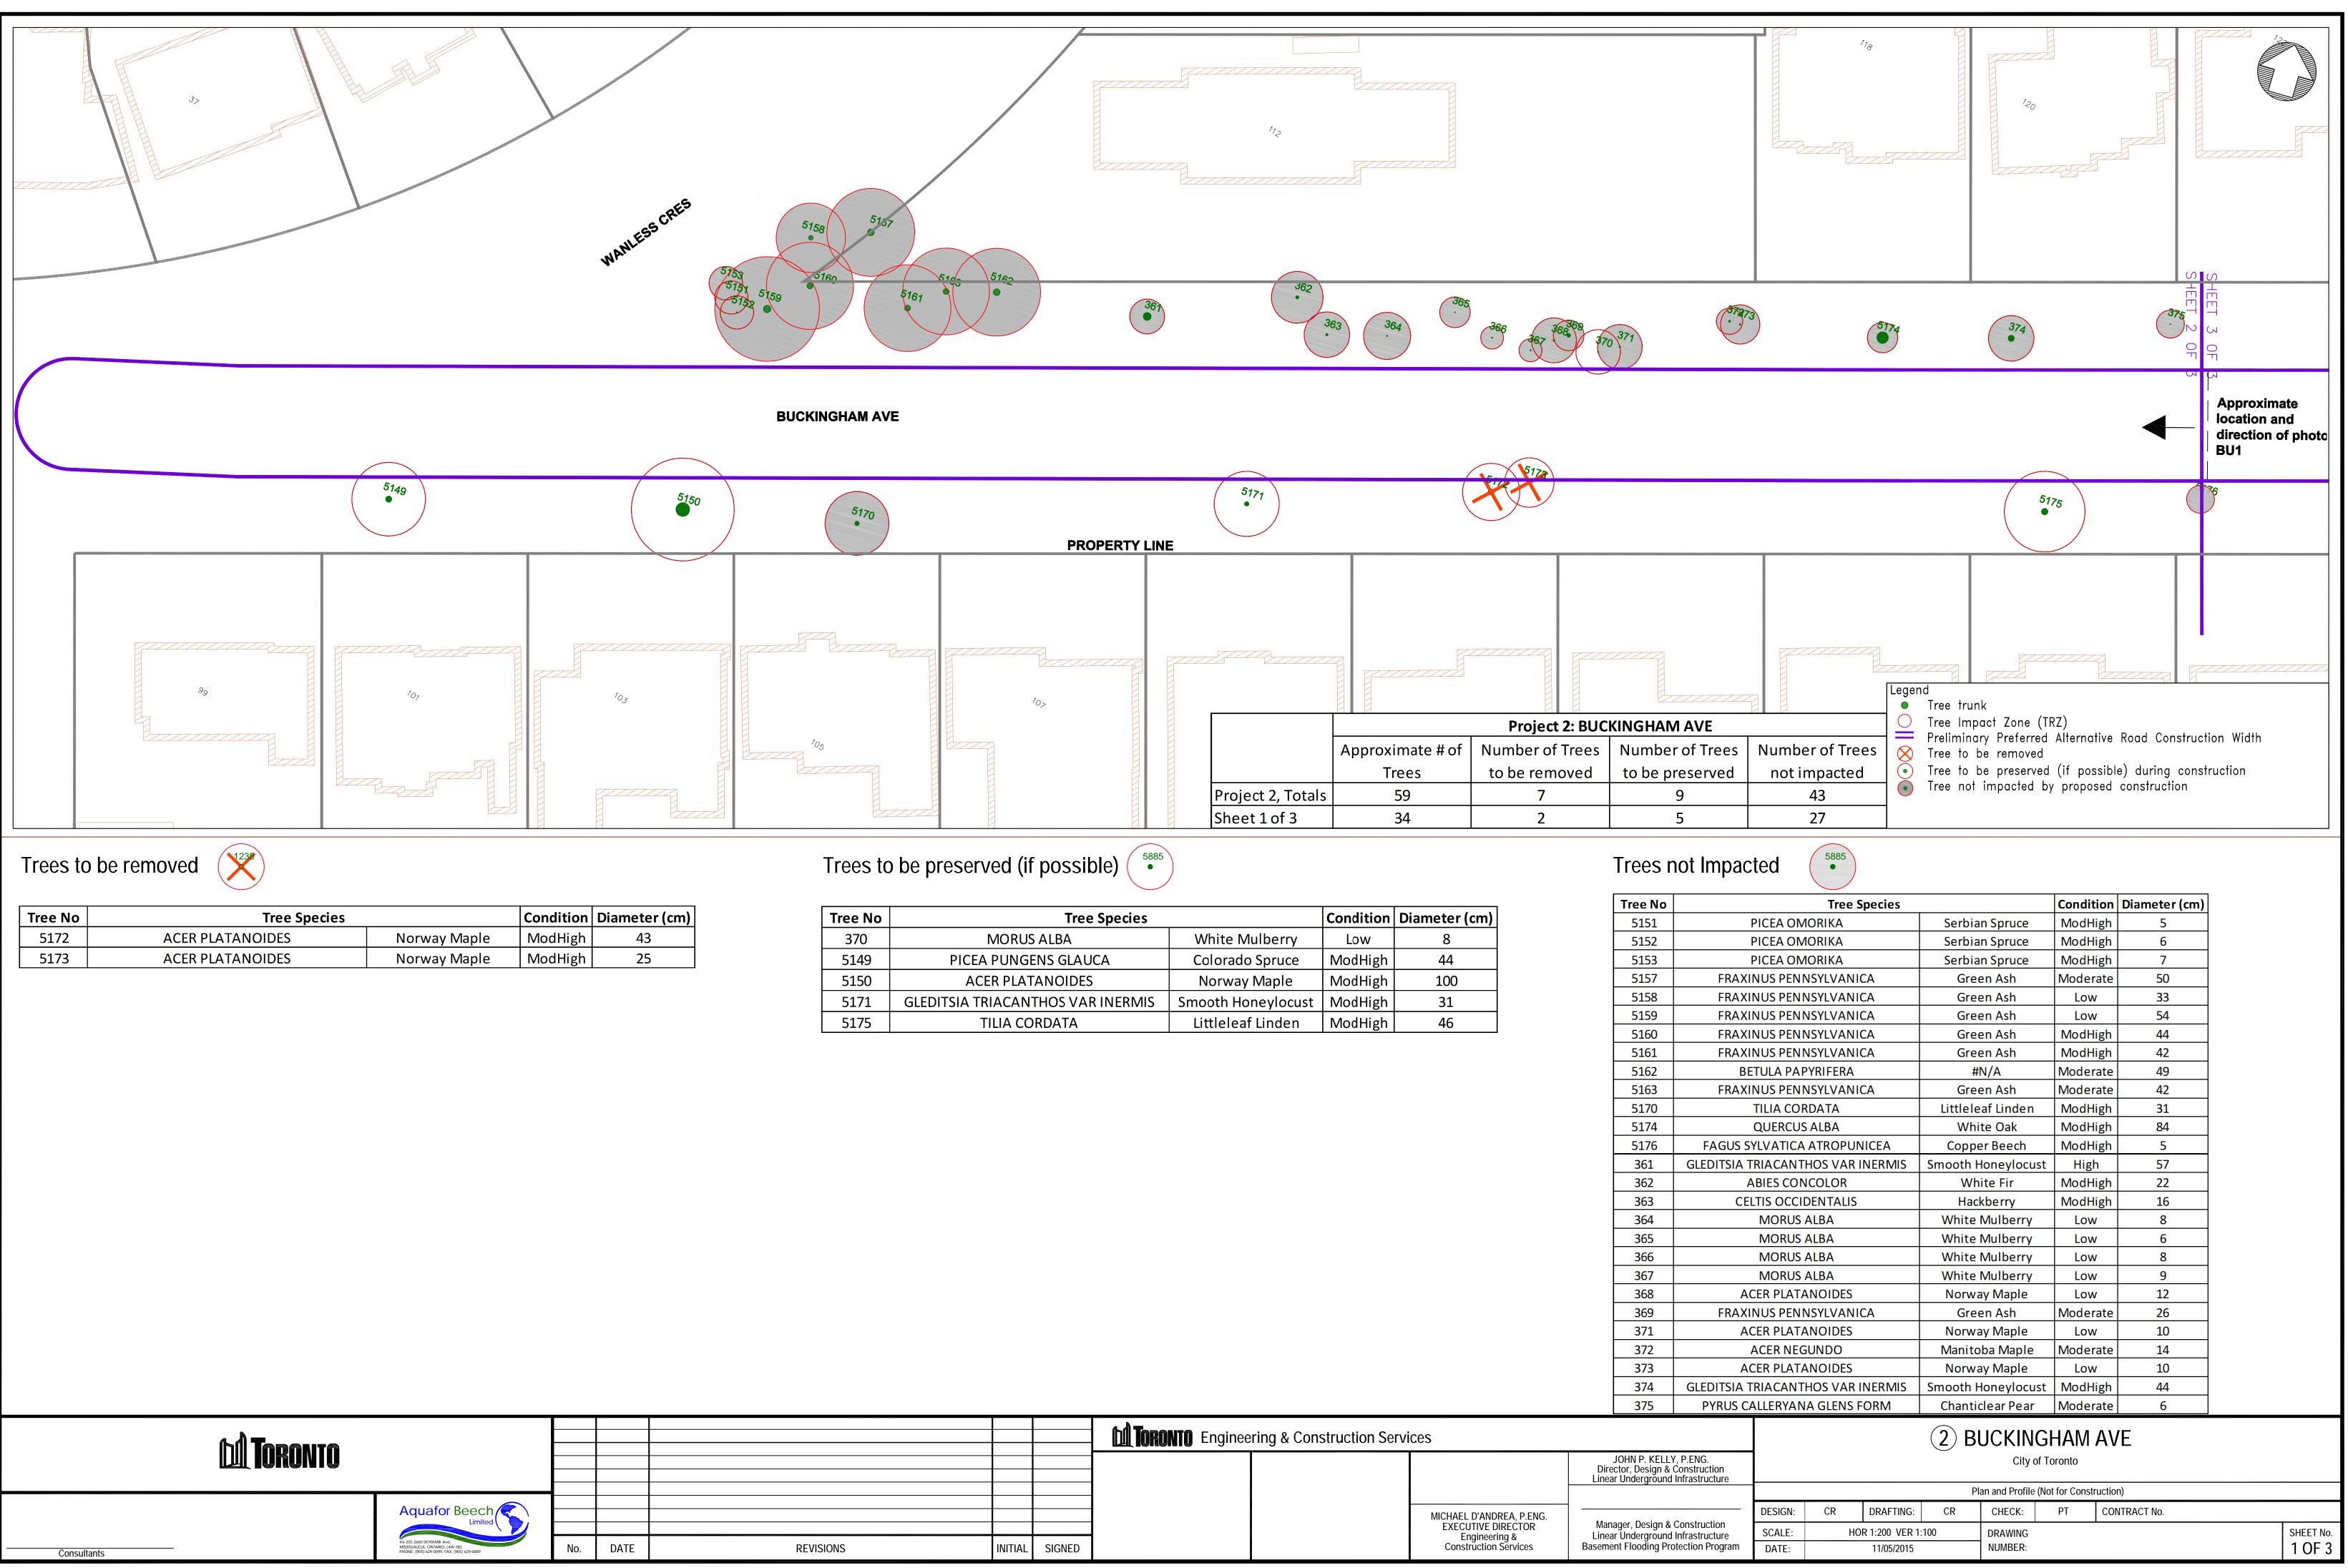

|                 |                        |      |                   |                  | 5172            |      |
|-----------------|------------------------|------|-------------------|------------------|-----------------|------|
| 5170            | PROPERTY I             | LINE | 517 <sub>1</sub>  |                  |                 |      |
|                 | 102                    |      |                   |                  |                 |      |
|                 |                        |      |                   |                  | Project 2: BUC  | KING |
| <sup>7</sup> 05 |                        |      |                   | Approximate # of | Number of Trees | Num  |
|                 |                        |      |                   | Trees            | to be removed   | to b |
|                 |                        |      | Project 2, Totals | 59               | 7               |      |
|                 |                        |      | Sheet 1 of 3      | 34               | 2               |      |
| Trees to be p   | reserved (if possible) | 5885 |                   |                  |                 | Tree |

| Tree No | Tree Species                      |                    | Condition | Diameter (cm) |
|---------|-----------------------------------|--------------------|-----------|---------------|
| 370     | MORUS ALBA                        | White Mulberry     | Low       | 8             |
| 5149    | PICEA PUNGENS GLAUCA              | Colorado Spruce    | ModHigh   | 44            |
| 5150    | ACER PLATANOIDES                  | Norway Maple       | ModHigh   | 100           |
| 5171    | GLEDITSIA TRIACANTHOS VAR INERMIS | Smooth Honeylocust | ModHigh   | 31            |
| 5175    | TILIA CORDATA                     | Littleleaf Linden  | ModHigh   | 46            |

|                                         |                                            |                                              |                                                                                          | -                 |               |   |
|-----------------------------------------|--------------------------------------------|----------------------------------------------|------------------------------------------------------------------------------------------|-------------------|---------------|---|
|                                         |                                            |                                              |                                                                                          | ••••              |               |   |
|                                         |                                            |                                              | 299                                                                                      |                   |               |   |
|                                         |                                            |                                              |                                                                                          |                   | 307<br>507    |   |
|                                         |                                            |                                              |                                                                                          |                   |               |   |
| GHAM AVE                                |                                            | Legend<br>Tree tr<br>Tree Ir                 | npact Zone (TRZ)                                                                         |                   |               |   |
| mber of Trees<br>be preserved<br>9<br>1 | Number of Trees<br>not impacted<br>43<br>0 | <ul> <li>Tree to</li> <li>Tree to</li> </ul> | inary Preferred Alterno<br>o be removed<br>o be preserved (if po<br>ot impacted by propo | ossible) during c | onstruction   |   |
| es not Impa                             | octed 5885<br>•                            |                                              |                                                                                          |                   |               |   |
| e No                                    |                                            | Species                                      |                                                                                          |                   | Diameter (cm) | ) |
|                                         |                                            |                                              |                                                                                          |                   |               |   |