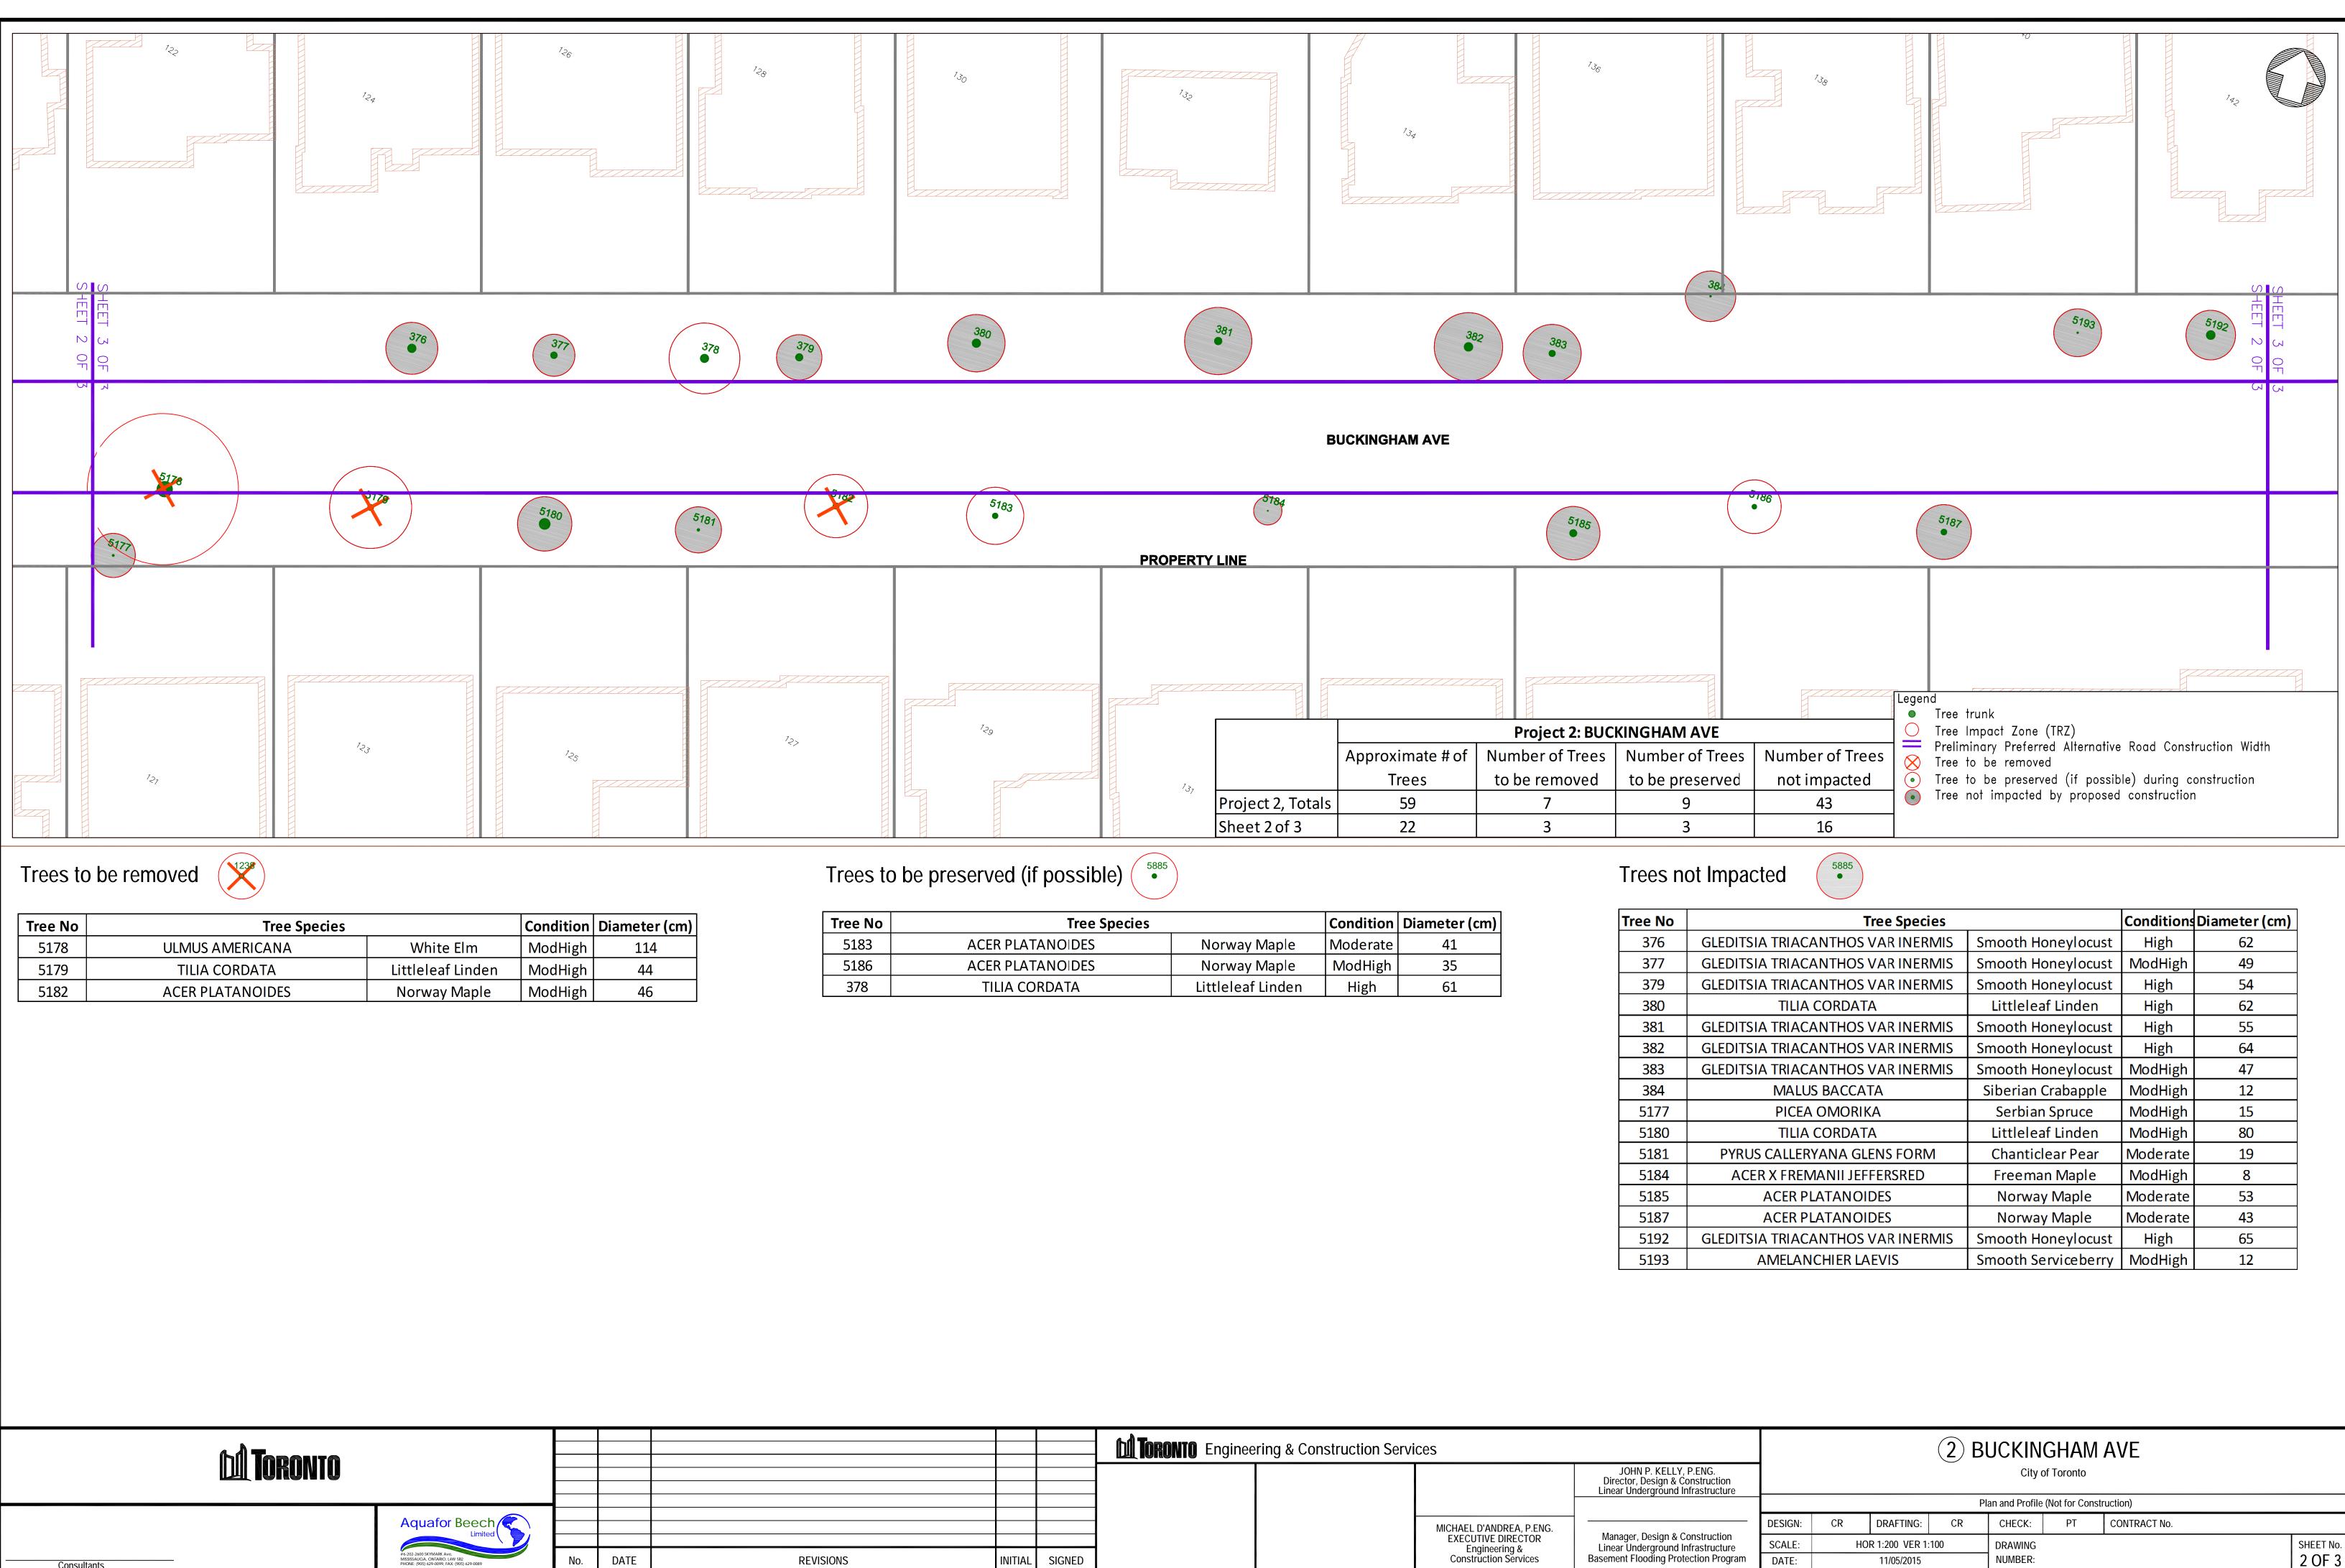

|          | 5183<br>●               | PROPERTY   | ( LINE           |                  | 5185            |      |
|----------|-------------------------|------------|------------------|------------------|-----------------|------|
|          |                         |            |                  |                  |                 |      |
| 125      | 129                     |            |                  |                  | Project 2: BUC  | KING |
|          |                         |            |                  | Approximate # of | Number of Trees | Num  |
|          |                         | 737        |                  | Trees            | to be removed   | to b |
|          |                         |            | Project 2, Total | s 59             | 7               |      |
|          |                         |            | Sheet 2 of 3     | 22               | 3               |      |
| Trees to | be preserved (if possib | le) (5885) |                  |                  |                 | Tree |

| Tree No | Tree Species     |                   | Condition | Diameter (cm) |
|---------|------------------|-------------------|-----------|---------------|
| 5183    | ACER PLATANOIDES | Norway Maple      | Moderate  | 41            |
| 5186    | ACER PLATANOIDES | Norway Maple      | ModHigh   | 35            |
| 378     | TILIA CORDATA    | Littleleaf Linden | High      | 61            |

Consultants

| (11)   |
|--------|
| (11)   |
| (11)   |
| (T)    |
| (1)    |
| (11)   |
| (1)    |
|        |
| 5      |
| 5<br>5 |
| ر<br>ر |
| 5      |
| 5      |
| 5      |
| 5555   |

|           |         |        | <b>Toronto</b> Enginee | <b>TORONTO</b> Engineering & Construction Services |                                        |                                                                                               |         |    | (2) BUCKINGHAM AVE |     |                 |              |              |           |
|-----------|---------|--------|------------------------|----------------------------------------------------|----------------------------------------|-----------------------------------------------------------------------------------------------|---------|----|--------------------|-----|-----------------|--------------|--------------|-----------|
|           |         |        |                        |                                                    |                                        | JOHN P. KELLY, P.ENG.<br>Director, Design & Construction<br>Linear Underground Infrastructure |         |    |                    | )   | City            | of Toronto   |              |           |
|           |         |        |                        |                                                    |                                        |                                                                                               | -       |    |                    | P   | lan and Profile | (Not for Con | struction)   |           |
|           |         |        |                        |                                                    | MICHAEL D'ANDREA, P.ENG.               |                                                                                               | DESIGN: | CR | DRAFTING:          | CR  | CHECK:          | PT           | CONTRACT No. |           |
|           |         |        |                        |                                                    | EXECUTIVE DIRECTOR                     | Manager, Design & Construction<br>Linear Underground Infrastructure                           | SCALE:  | Н  | OR 1:200 VER 1:    | 100 | DRAWING         |              | •            | SHEET No. |
| REVISIONS | INITIAL | SIGNED |                        |                                                    | Engineering &<br>Construction Services | Basement Flooding Protection Program                                                          | DATE:   |    | 11/05/2015         |     | NUMBER:         |              |              | 2 OF 3    |