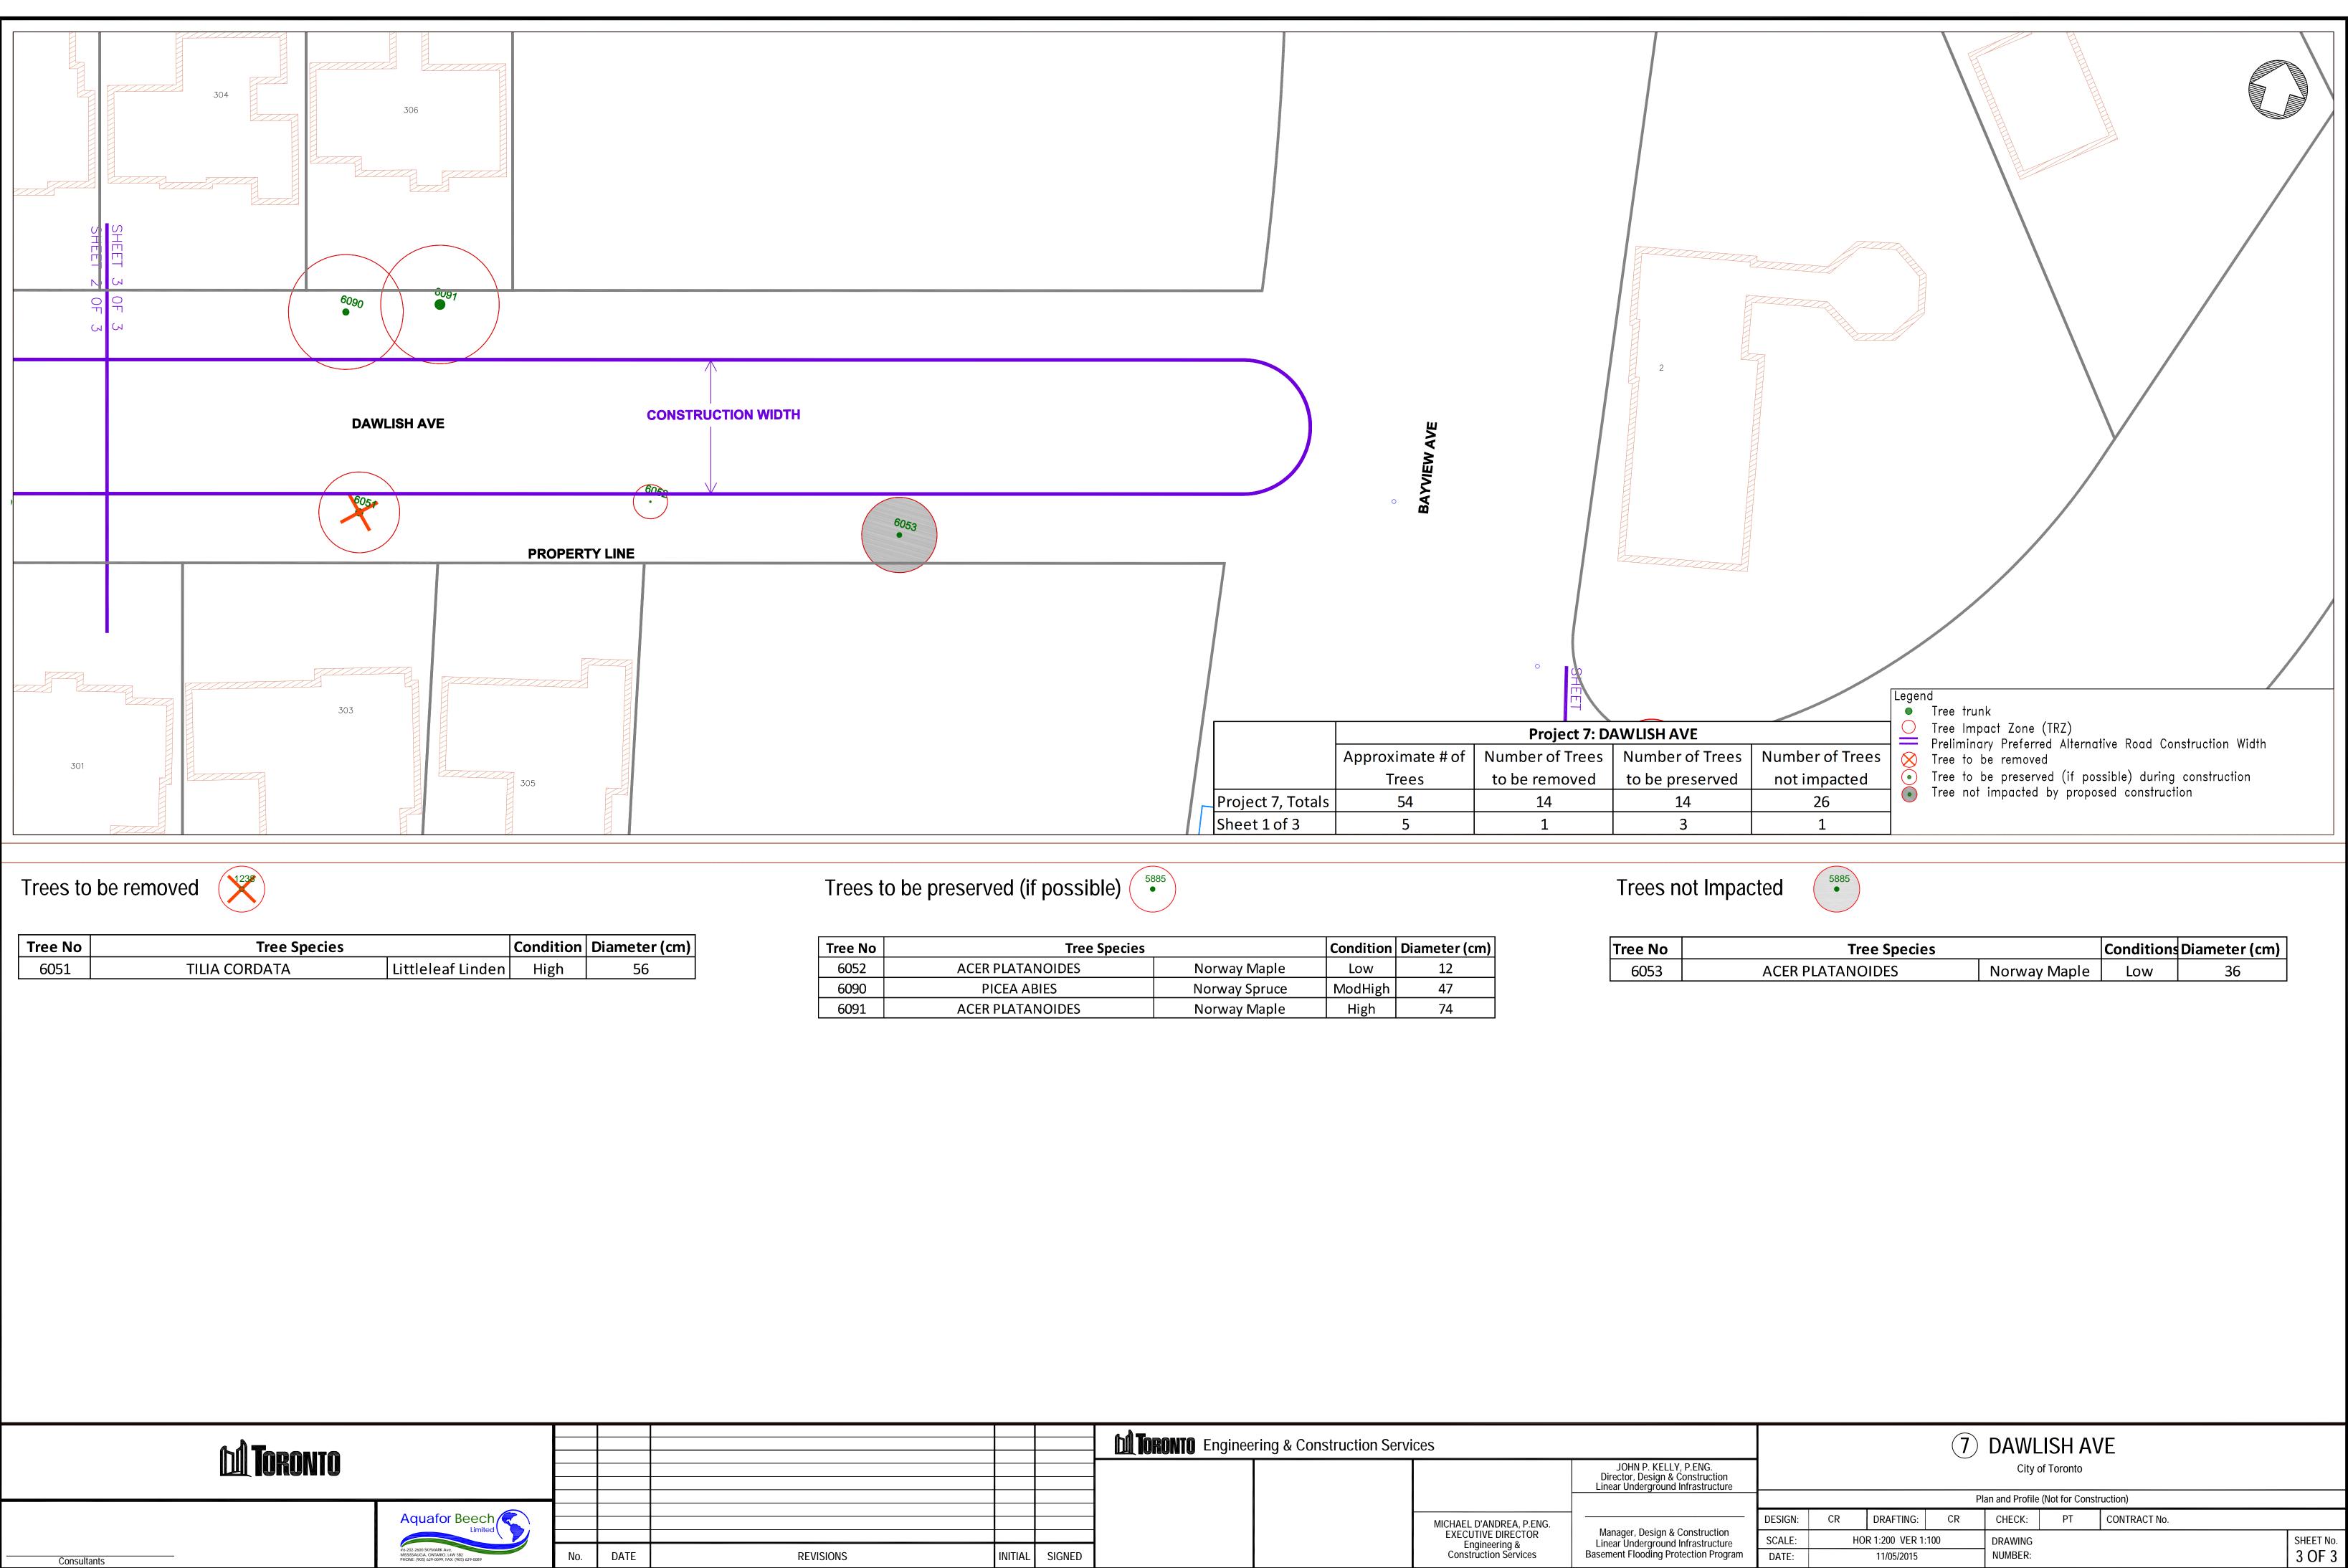

| Tree No | Tree Species     | Condition     | Diameter (cm) |    |
|---------|------------------|---------------|---------------|----|
| 6052    | ACER PLATANOIDES | Norway Maple  | Low           | 12 |
| 6090    | PICEA ABIES      | Norway Spruce | ModHigh       | 47 |
| 6091    | ACER PLATANOIDES | Norway Maple  | High          | 74 |