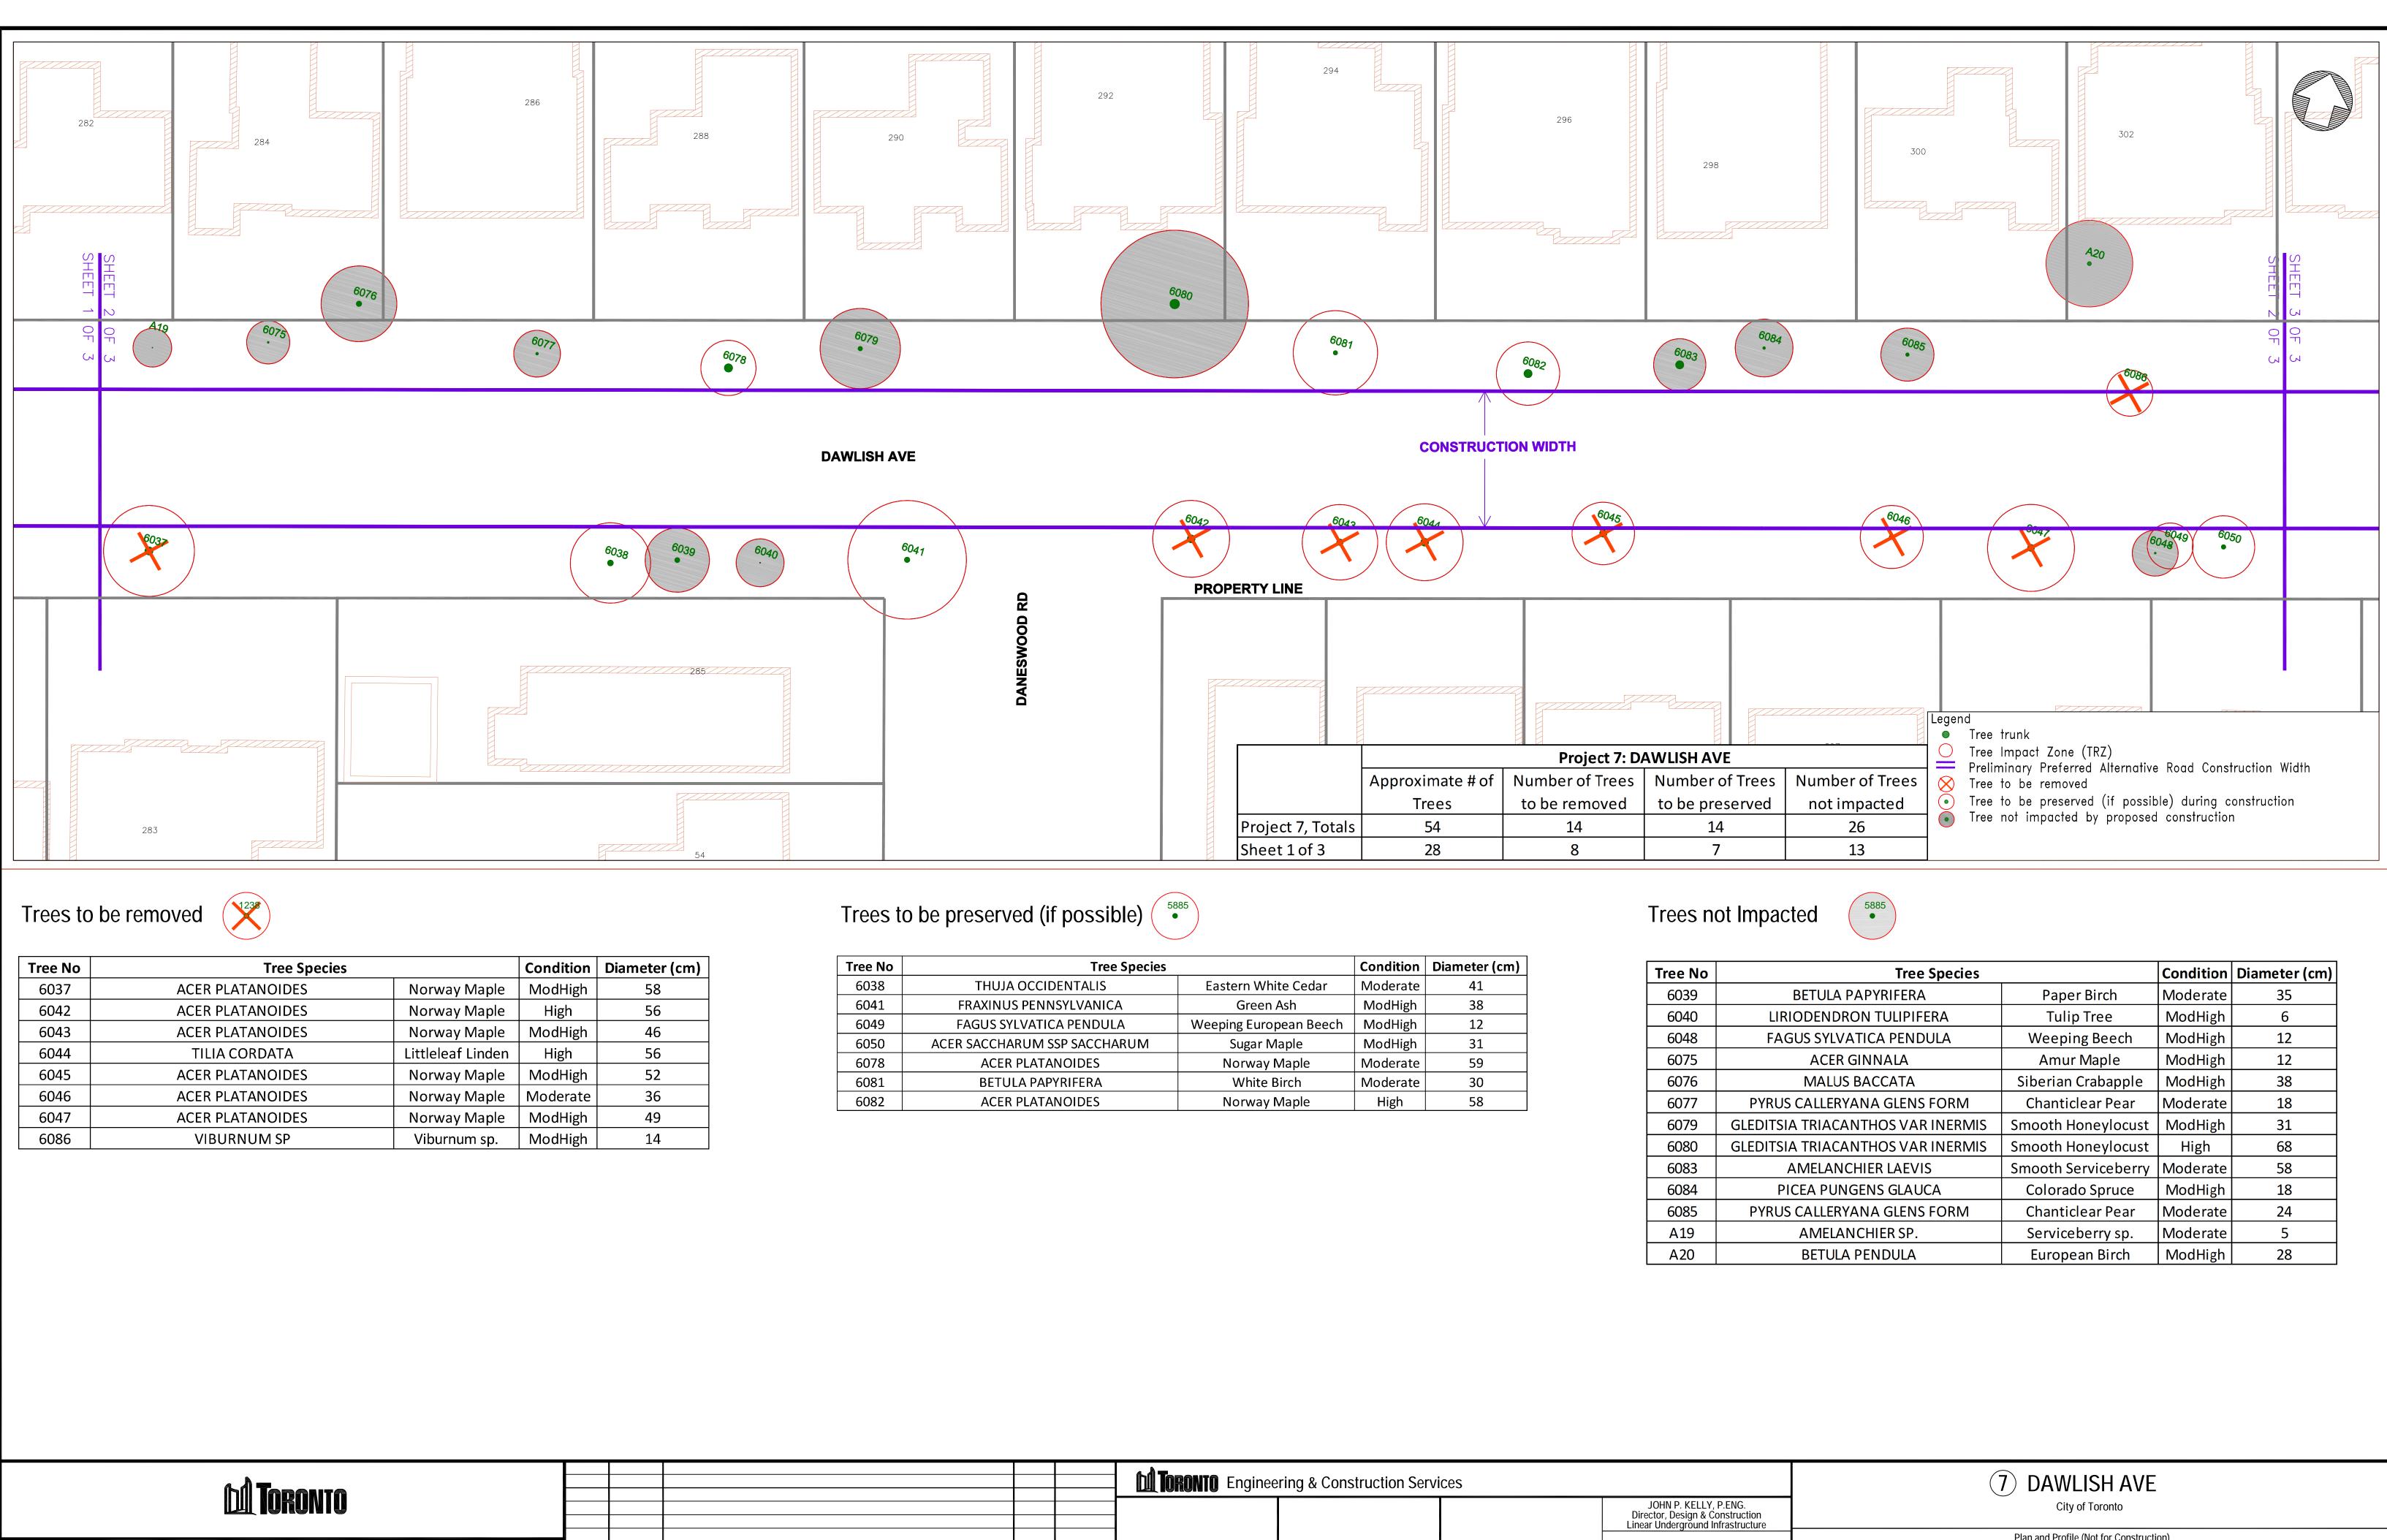

Consultants

No. DATE

|  |  | Tr |
|--|--|----|
|  |  |    |

| Tree No | Tree Species                 | Condition              | Diameter (cm) |    |
|---------|------------------------------|------------------------|---------------|----|
| 6038    | THUJA OCCIDENTALIS           | Eastern White Cedar    | Moderate      | 41 |
| 6041    | FRAXINUS PENNSYLVANICA       | Green Ash              | ModHigh       | 38 |
| 6049    | FAGUS SYLVATICA PENDULA      | Weeping European Beech | ModHigh       | 12 |
| 6050    | ACER SACCHARUM SSP SACCHARUM | Sugar Maple            | ModHigh       | 31 |
| 6078    | ACER PLATANOIDES             | Norway Maple           | Moderate      | 59 |
| 6081    | BETULA PAPYRIFERA            | White Birch            | Moderate      | 30 |
| 6082    | ACER PLATANOIDES             | Norway Maple           | High          | 58 |

| Tree No | Tree Species                      | Condition           | Diameter (cm) |    |
|---------|-----------------------------------|---------------------|---------------|----|
| 6039    | BETULA PAPYRIFERA                 | Paper Birch         | Moderate      | 35 |
| 6040    | LIRIODENDRON TULIPIFERA           | Tulip Tree          | ModHigh       | 6  |
| 6048    | FAGUS SYLVATICA PENDULA           | Weeping Beech       | ModHigh       | 12 |
| 6075    | ACER GINNALA                      | Amur Maple          | ModHigh       | 12 |
| 6076    | MALUS BACCATA                     | Siberian Crabapple  | ModHigh       | 38 |
| 6077    | PYRUS CALLERYANA GLENS FORM       | Chanticlear Pear    | Moderate      | 18 |
| 6079    | GLEDITSIA TRIACANTHOS VAR INERMIS | Smooth Honeylocust  | ModHigh       | 31 |
| 6080    | GLEDITSIA TRIACANTHOS VAR INERMIS | Smooth Honeylocust  | High          | 68 |
| 6083    | AMELANCHIER LAEVIS                | Smooth Serviceberry | Moderate      | 58 |
| 6084    | PICEA PUNGENS GLAUCA              | Colorado Spruce     | ModHigh       | 18 |
| 6085    | PYRUS CALLERYANA GLENS FORM       | Chanticlear Pear    | Moderate      | 24 |
| A19     | AMELANCHIER SP.                   | Serviceberry sp.    | Moderate      | 5  |
| A20     | BETULA PENDULA                    | European Birch      | ModHigh       | 28 |