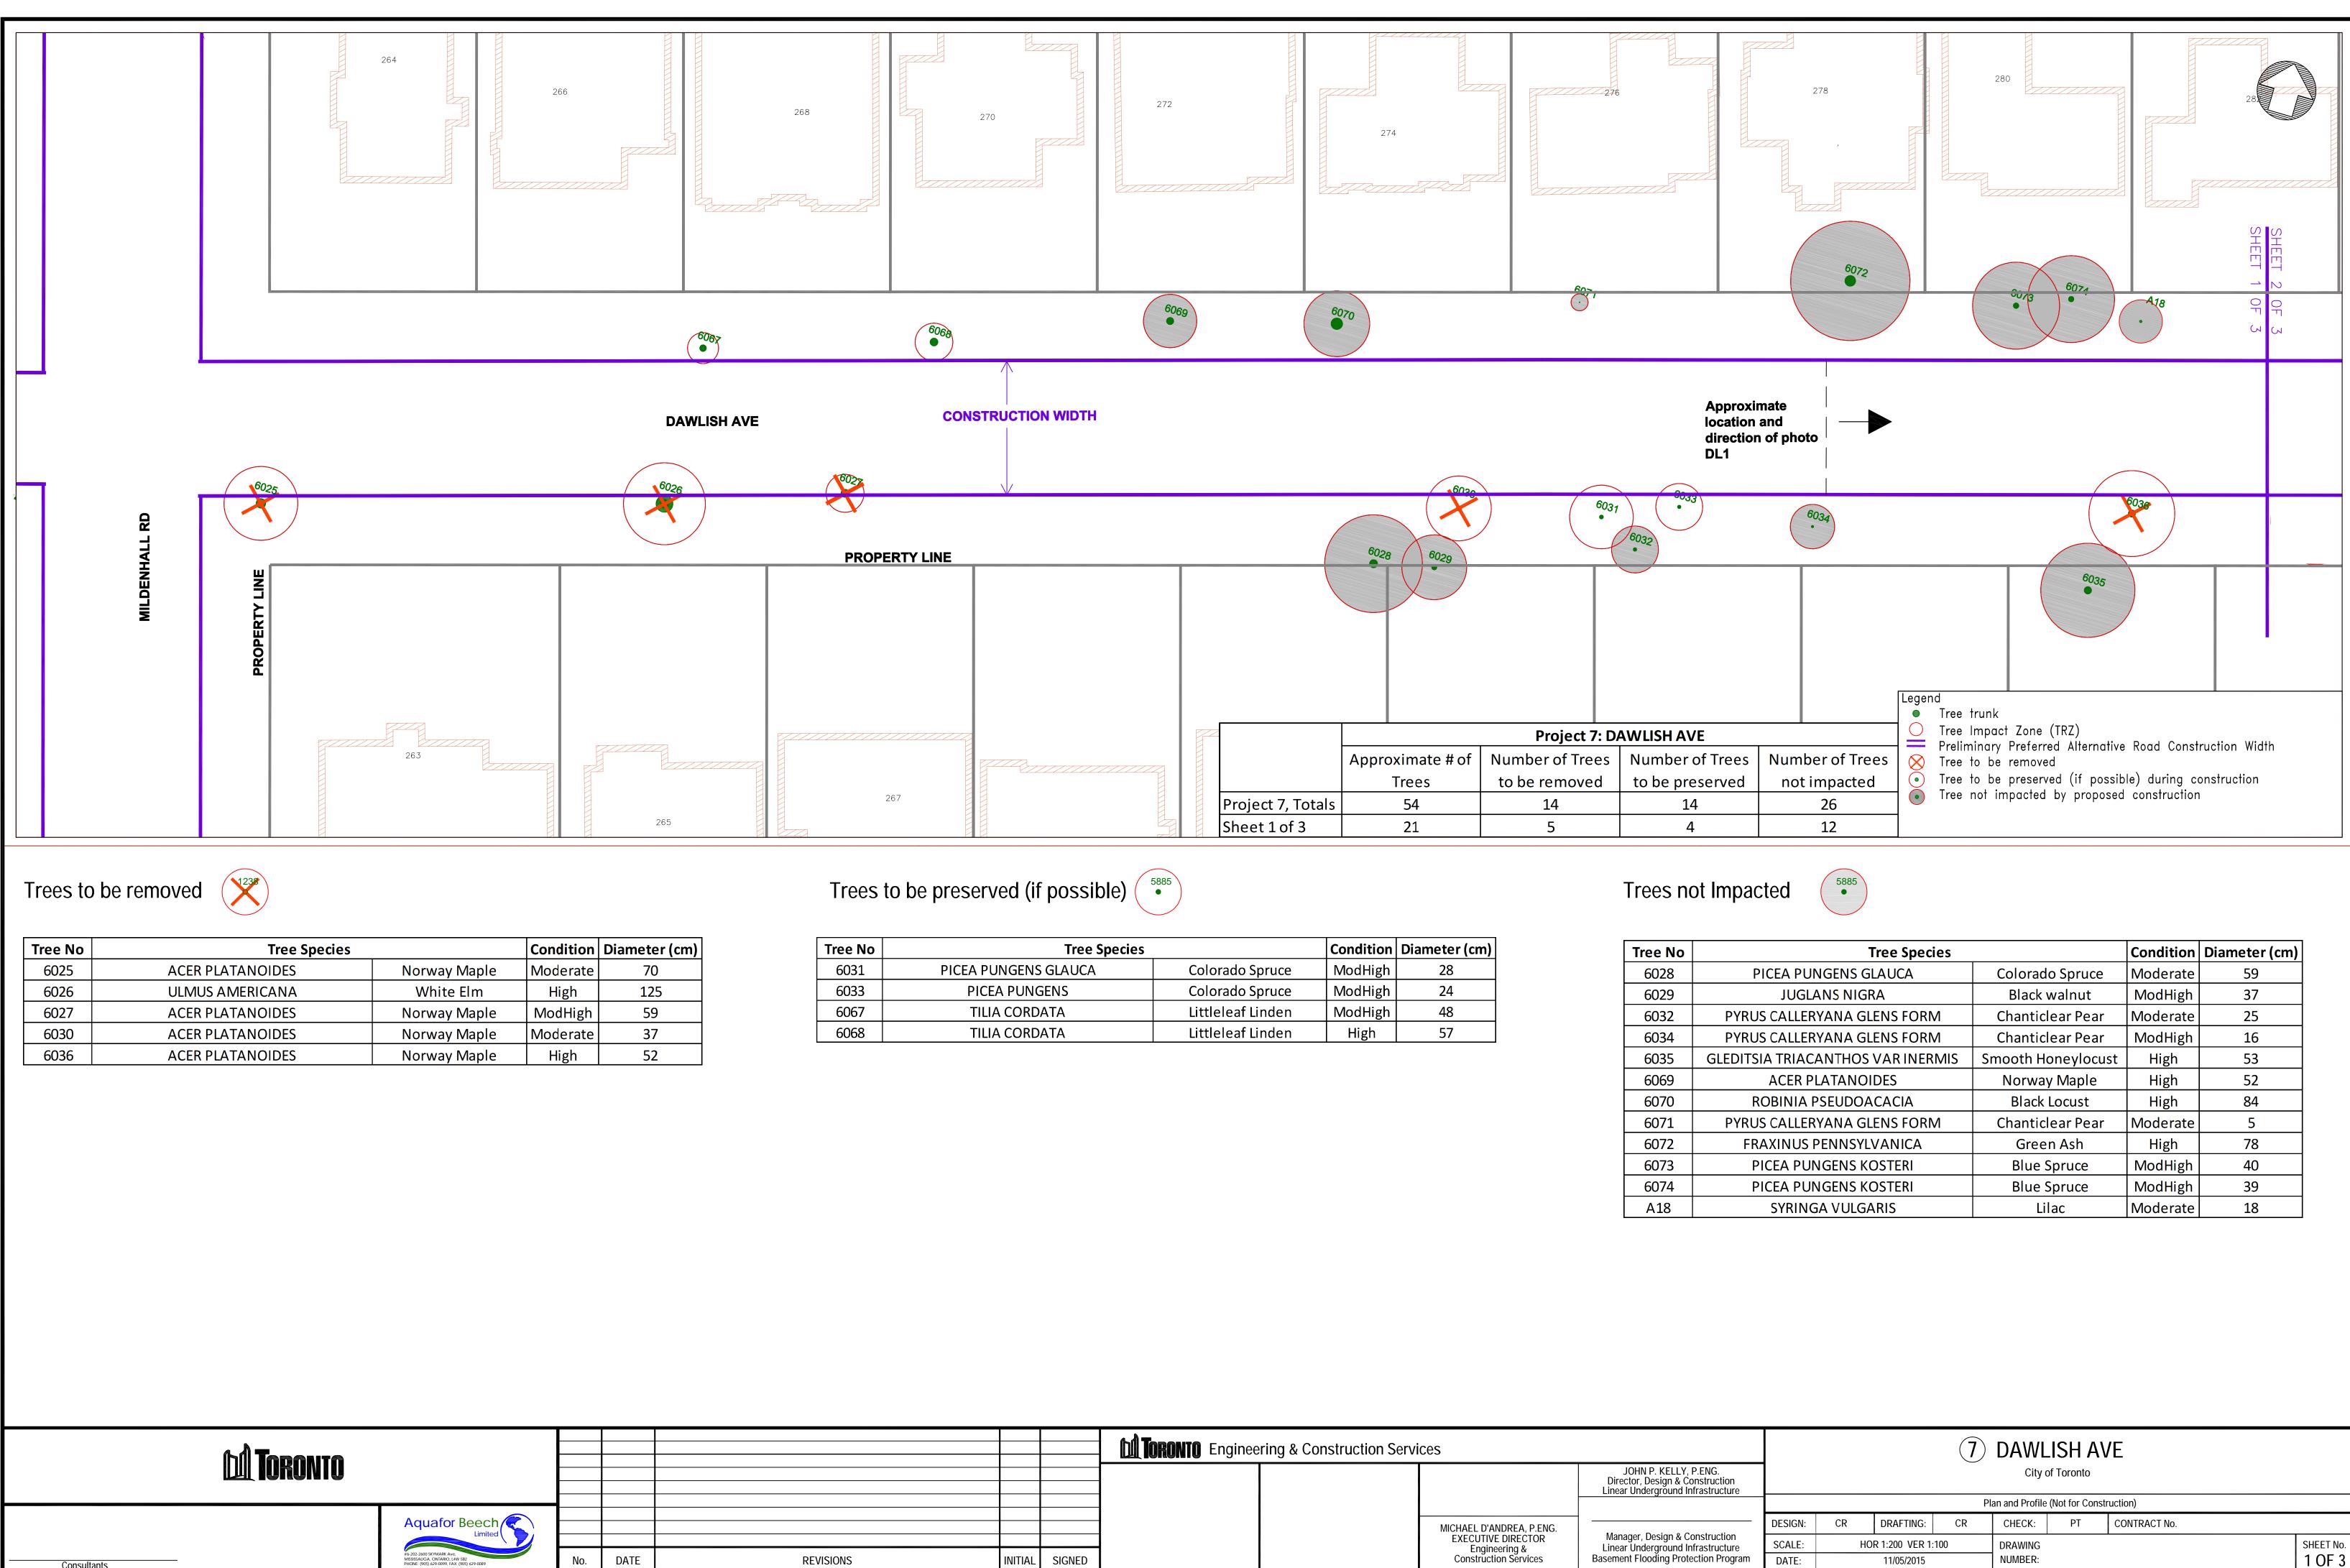

Consultants

| Tree No | Tree Species                      | Condition          | Diameter (cm) |    |
|---------|-----------------------------------|--------------------|---------------|----|
| 6028    | PICEA PUNGENS GLAUCA              | Colorado Spruce    | Moderate      | 59 |
| 6029    | JUGLANS NIGRA                     | Black walnut       | ModHigh       | 37 |
| 6032    | PYRUS CALLERYANA GLENS FORM       | Chanticlear Pear   | Moderate      | 25 |
| 6034    | PYRUS CALLERYANA GLENS FORM       | Chanticlear Pear   | ModHigh       | 16 |
| 6035    | GLEDITSIA TRIACANTHOS VAR INERMIS | Smooth Honeylocust | High          | 53 |
| 6069    | ACER PLATANOIDES                  | Norway Maple       | High          | 52 |
| 6070    | ROBINIA PSEUDOACACIA              | Black Locust       | High          | 84 |
| 6071    | PYRUS CALLERYANA GLENS FORM       | Chanticlear Pear   | Moderate      | 5  |
| 6072    | FRAXINUS PENNSYLVANICA            | Green Ash          | High          | 78 |
| 6073    | PICEA PUNGENS KOSTERI             | Blue Spruce        | ModHigh       | 40 |
| 6074    | PICEA PUNGENS KOSTERI             | Blue Spruce        | ModHigh       | 39 |
| A18     | SYRINGA VULGARIS                  | Lilac              | Moderate      | 18 |