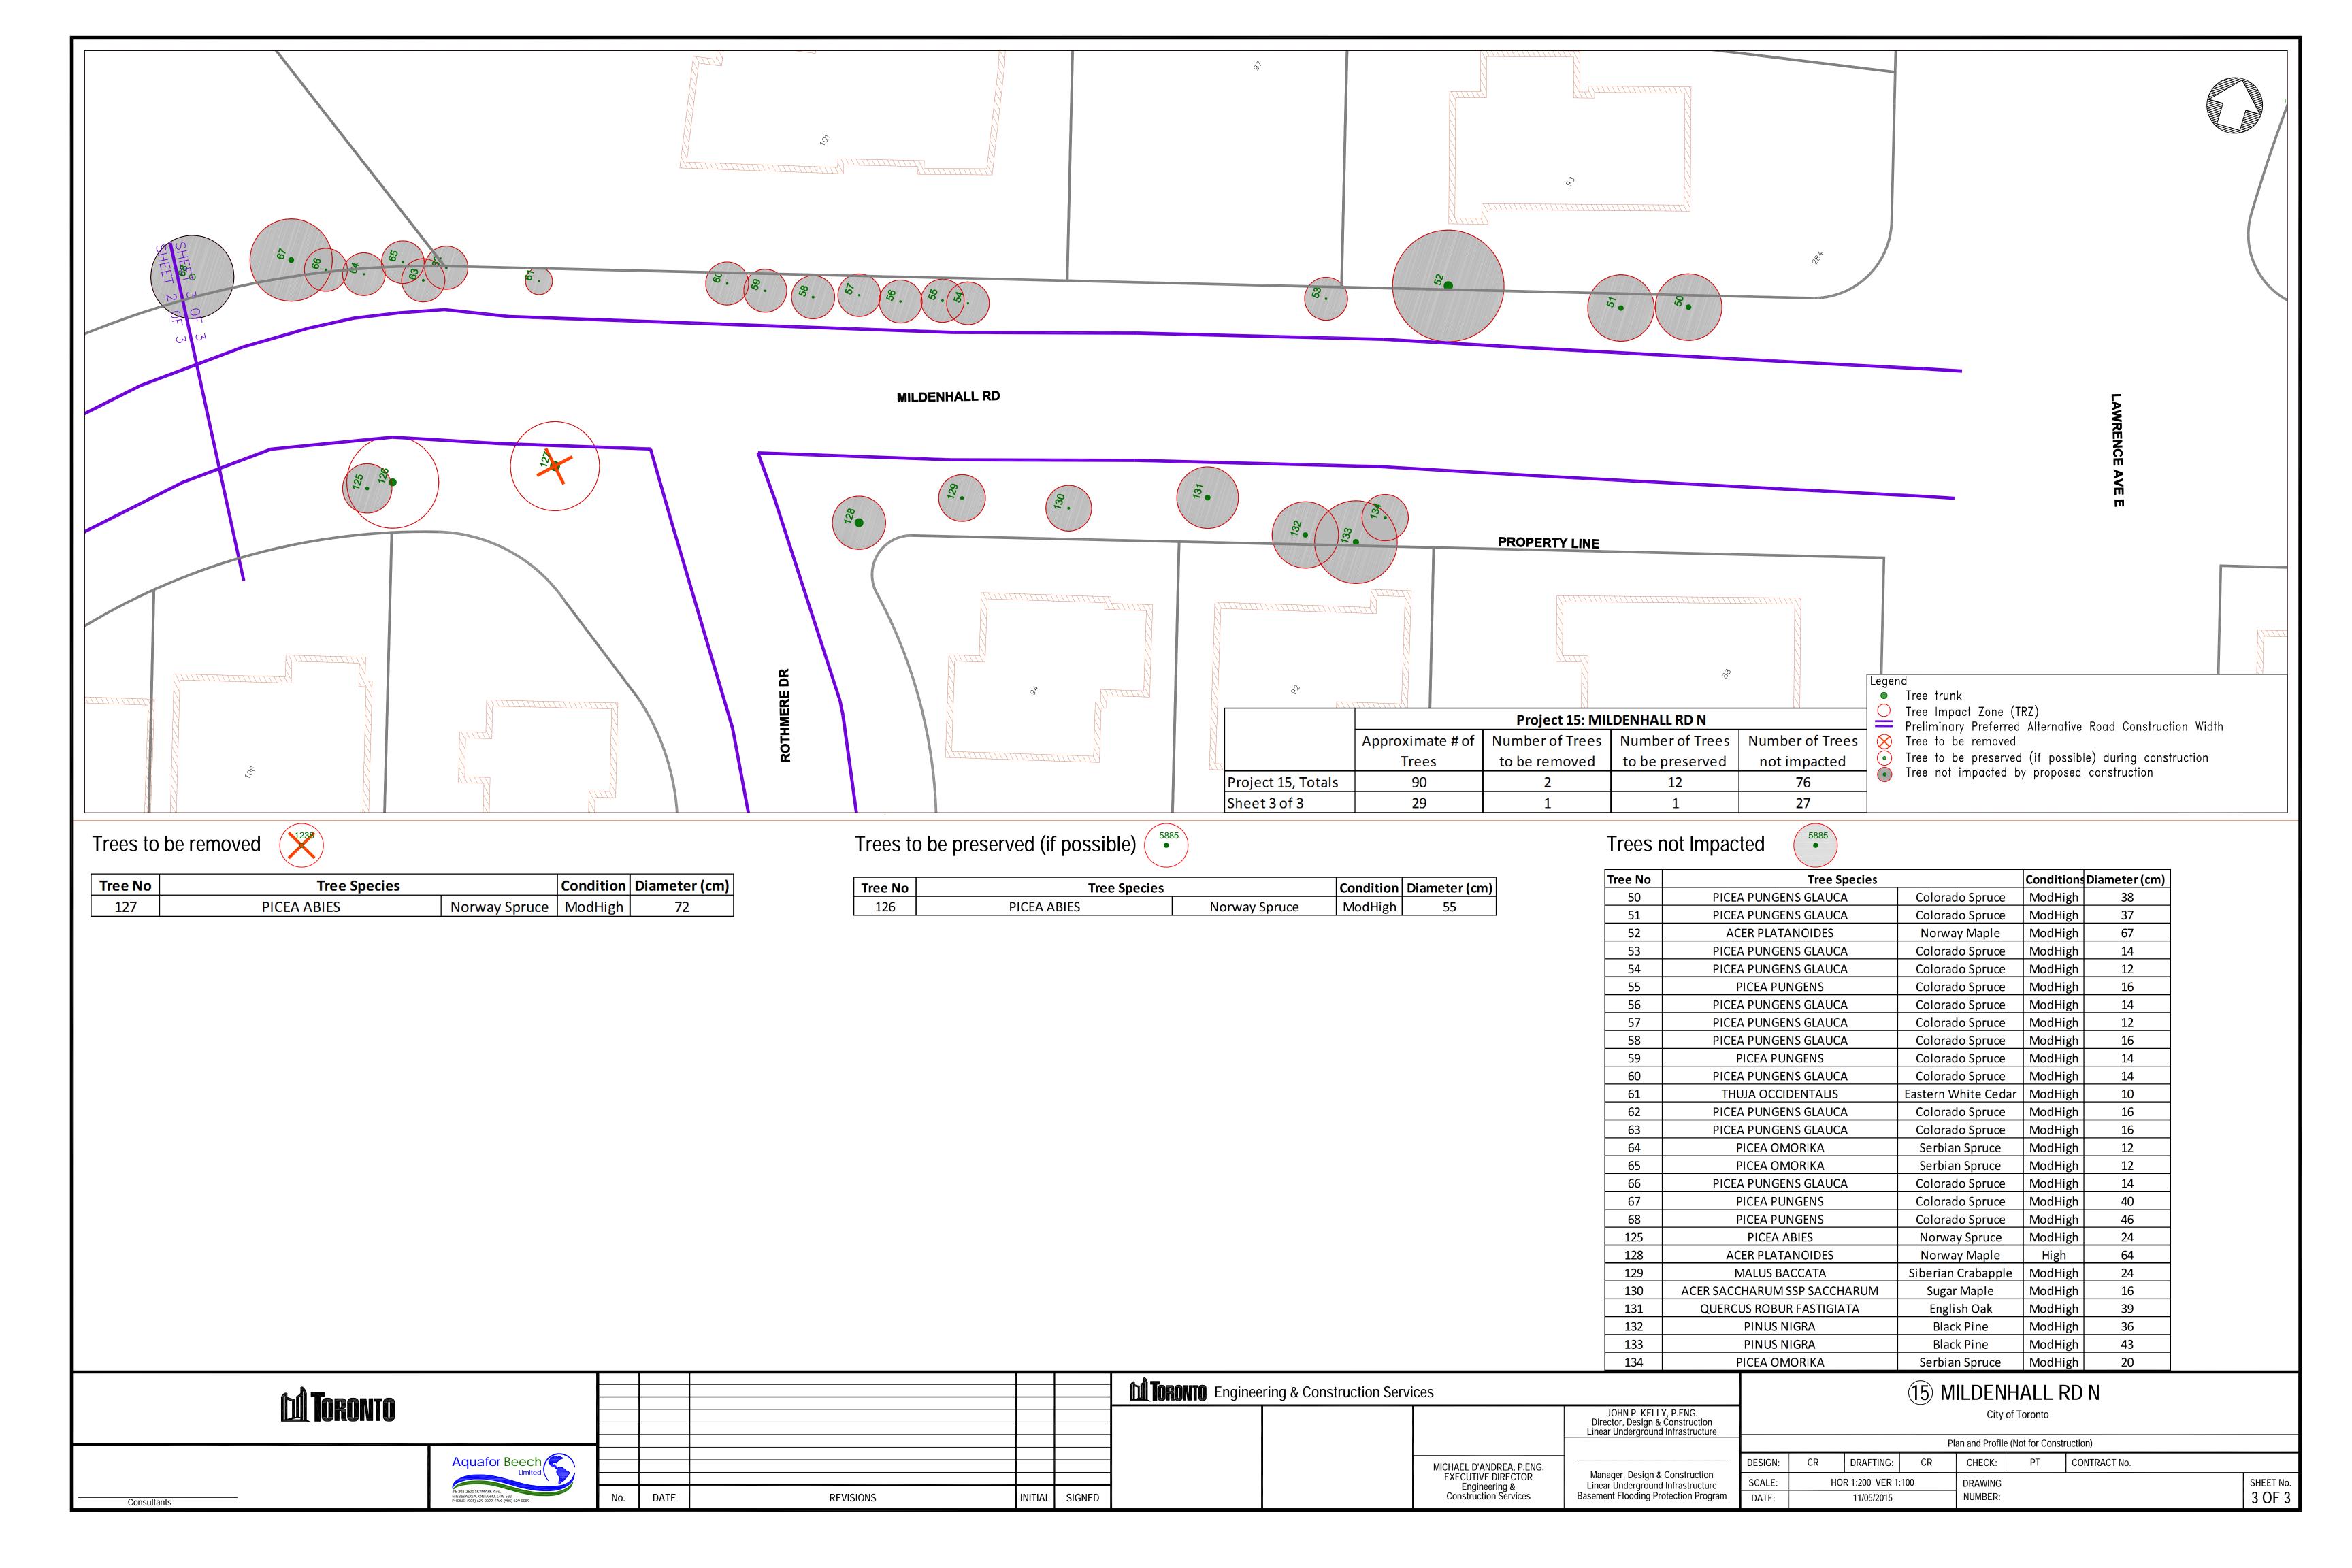

|     | full Toronto     |                                                                                                         |       |      |           |                | <b>TORONTO</b> Engineering & Construction Services |                                                                                               |         |    |                | 15) M | ILDEN             | HALL F          | RD N         |           |
|-----|------------------|---------------------------------------------------------------------------------------------------------|-------|------|-----------|----------------|----------------------------------------------------|-----------------------------------------------------------------------------------------------|---------|----|----------------|-------|-------------------|-----------------|--------------|-----------|
|     | <b>M</b> TORONTO |                                                                                                         |       |      |           |                |                                                    | JOHN P. KELLY, P.ENG.<br>Director, Design & Construction<br>Linear Underground Infrastructure |         |    |                |       |                   | of Toronto      |              |           |
| - 1 |                  | _                                                                                                       |       |      |           |                |                                                    |                                                                                               |         |    |                | Pl    | lan and Profile ( | (Not for Constr | truction)    |           |
|     |                  | Aquafor Beech                                                                                           |       |      |           |                | MICHAEL D'ANDREA, P.ENG.<br>EXECUTIVE DIRECTOR     |                                                                                               | DESIGN: | CR | DRAFTING:      | CR    | CHECK:            | PT '            | CONTRACT No. |           |
|     |                  | Elithed                                                                                                 |       |      |           |                | EXECUTIVE DIRECTOR Engineering &                   | Manager, Design & Construction Linear Underground Infrastructure                              | SCALE:  | НО | R 1:200 VER 1: | 100   | DRAWING           |                 |              | SHEET No. |
|     | Consultants      | #6-202-2600 SKYMARK Ave,<br>MISSISSAUCA, ONTARIO, L4W 5B2<br>PHONE: (905) 629-0099, FAX: (905) 629-0089 | No. [ | DATE | REVISIONS | INITIAL SIGNED | Construction Services                              | Basement Flooding Protection Program                                                          | DATE:   |    | 11/05/2015     |       | NUMBER:           |                 |              | 1 OF 3    |