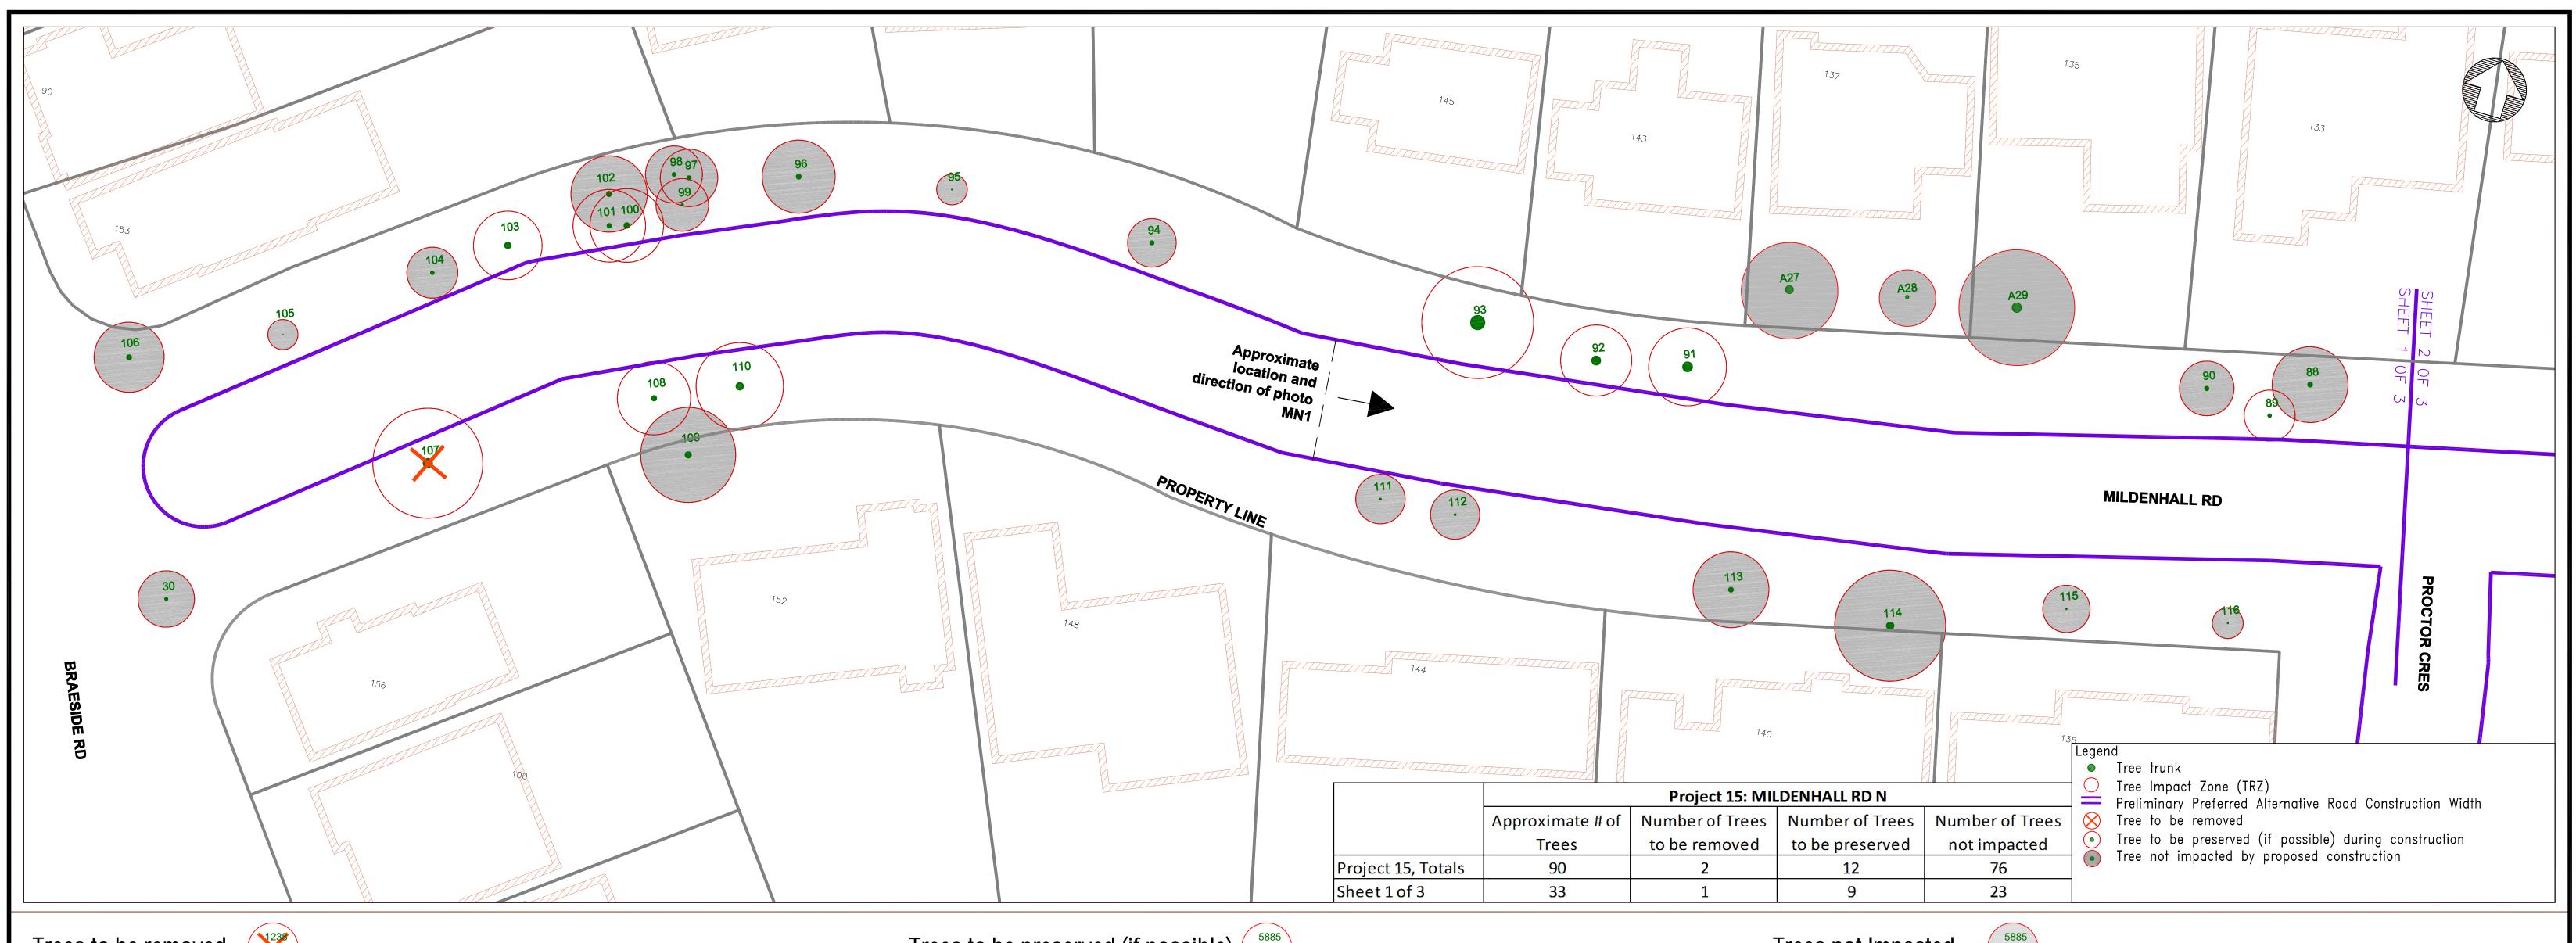

Trees to be removed

| Tree No | Tree Species     |              | Condition | Diameter (cm) |
|---------|------------------|--------------|-----------|---------------|
| 107     | ACER PLATANOIDES | Norway Maple | High      | 64            |

Trees to be preserved (if possible) (5885)

|         |                      |                 |               | ,  |
|---------|----------------------|-----------------|---------------|----|
| Tree No | Tree Species         | Condition       | Diameter (cm) |    |
| 89      | PICEA PUNGENS GLAUCA | Colorado Spruce | ModHigh       | 25 |
| 91      | ACER PLATANOIDES     | Norway Maple    | High          | 67 |
| 92      | ACER PLATANOIDES     | Norway Maple    | High          | 61 |
| 93      | QUERCUS RUBRA        | Red Oak         | High          | 97 |
| 100     | PINUS SYLVESTRIS     | Scotch Pine     | Moderate      | 38 |
| 101     | PINUS SYLVESTRIS     | Scotch Pine     | ModHigh       | 31 |
| 103     | PINUS SYLVESTRIS     | Scotch Pine     | ModHigh       | 44 |
| 108     | ACER PLATANOIDES     | Norway Maple    | ModHigh       | 36 |
| 110     | ACER PLATANOIDES     | Norway Maple    | High          | 51 |

## Trees not Impacted

| Tree No | Tree Species                  | Condition           | Diameter (cm) |    |
|---------|-------------------------------|---------------------|---------------|----|
| 30      | GINKGO BILOBA                 | Ginkgo              | ModHigh       | 22 |
| 104     | PINUS SYLVESTRIS              | Scotch Pine         | ModHigh       | 25 |
| 105     | AMELANCHIER LAEVIS            | Smooth Serviceberry | ModHigh       | 4  |
| 106     | MAGNOLIA SP                   | Magnolia            | ModHigh       | 34 |
| 109     | GINKGO BILOBA                 | Ginkgo              | ModHigh       | 43 |
| 88      | PICEA PUNGENS GLAUCA          | Colorado Spruce     | ModHigh       | 33 |
| 90      | PICEA PUNGENS GLAUCA          | Colorado Spruce     | ModHigh       | 29 |
| 94      | SYRINGA RETICULATA IVORY SILK | Japanese Tree Lilac | Moderate      | 29 |
| 95      | LIRIODENDRON TULIPIFERA       | Tulip Tree          | ModHigh       | 7  |
| 96      | QUERCUS ROBUR FASTIGIATA      | English Oak         | ModHigh       | 34 |
| 97      | THUJA OCCIDENTALIS            | Eastern White Cedar | Moderate      | 29 |
| 98      | THUJA OCCIDENTALIS            | Eastern White Cedar | Moderate      | 26 |
| 99      | PINUS SYLVESTRIS              | Scotch Pine         | Moderate      | 16 |
| 102     | PICEA GLAUCA                  | White Spruce        | ModHigh       | 36 |
| 111     | TILIA CORDATA                 | Littleleaf Linden   | ModHigh       | 14 |
| 112     | TILIA CORDATA                 | Littleleaf Linden   | ModHigh       | 13 |
| 113     | BETULA PAPYRIFERA             | Paper Birch         | ModHigh       | 33 |
| 114     | PICEA PUNGENS GLAUCA          | Colorado Spruce     | ModHigh       | 51 |
| 115     | AMELANCHIER LAEVIS            | Smooth Serviceberry | ModHigh       | 10 |
| 116     | AMELANCHIER LAEVIS            | Smooth Serviceberry | ModHigh       | 9  |
| A27     | PICEA PUNGENS                 | Colorado Spruce     | Moderate      | 54 |
| A28     | BETULA PAPYFERA               | White Birch         | Moderate      | 23 |
| A29     | ACER PLATANOIDES              | Norway maple        | ModHigh       | 64 |