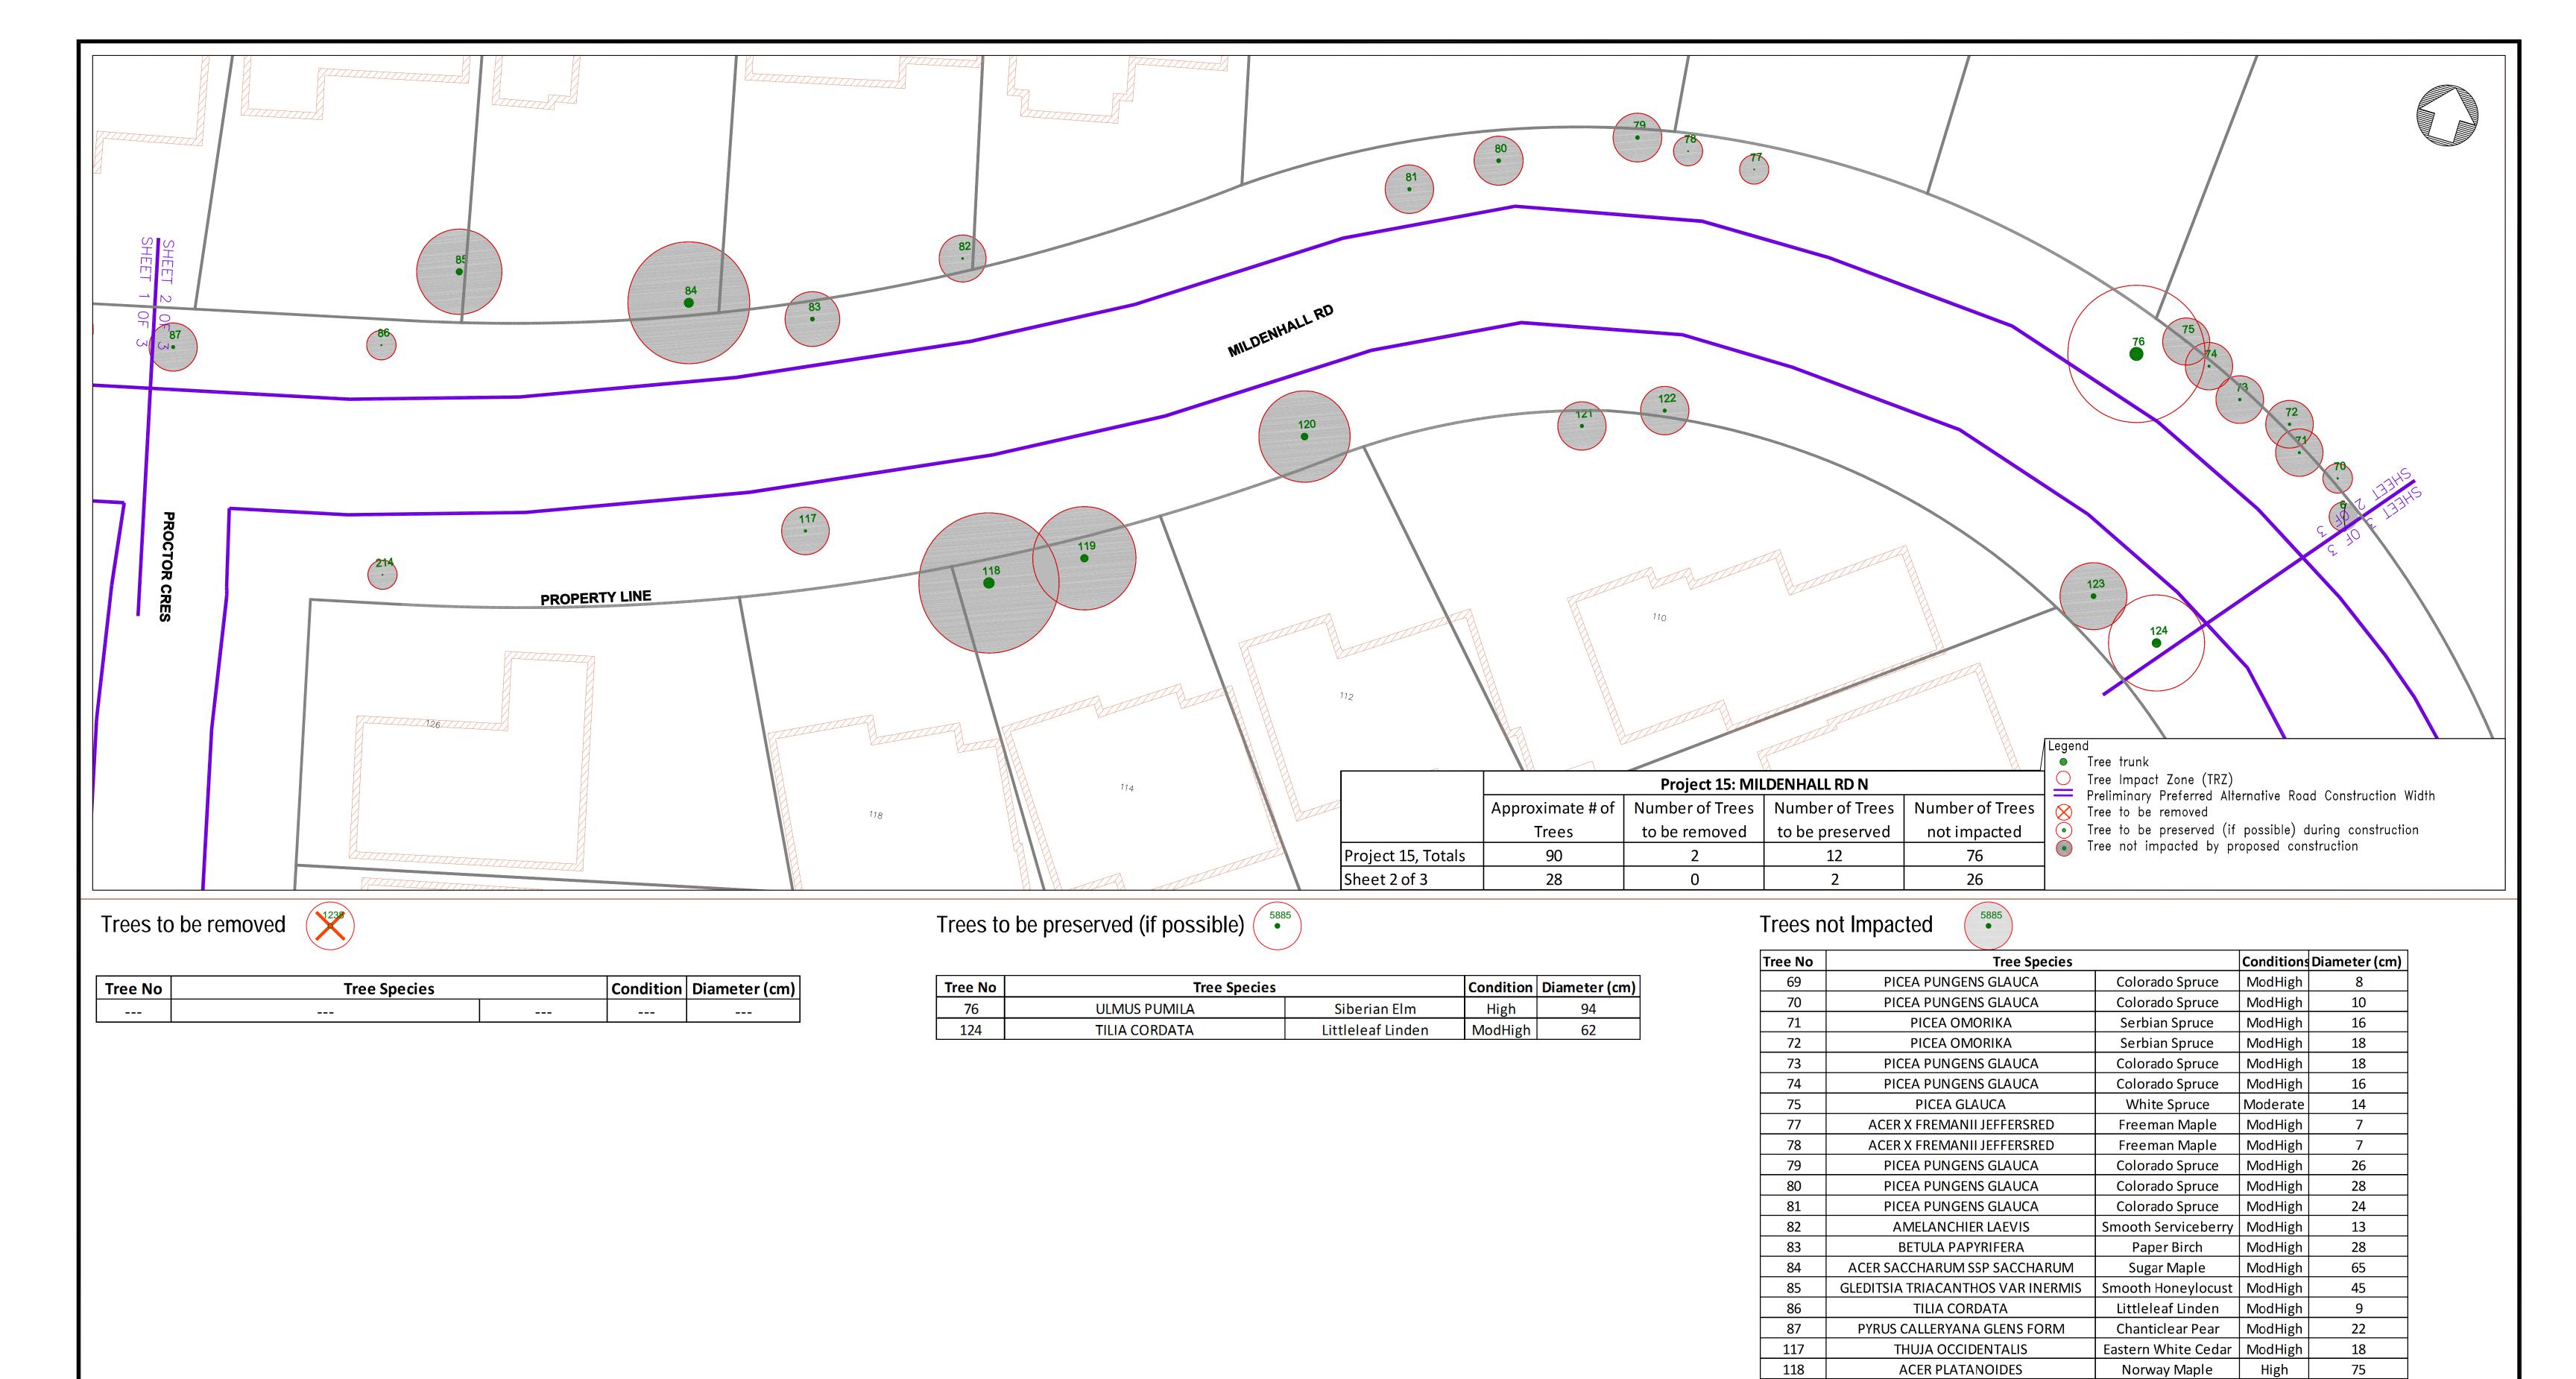

|            |                                                                                                         |     |      |           |                |                                                  |                                                                                         |                                                                                                             |            |                     |                  | <del></del>            |           |       |
|------------|---------------------------------------------------------------------------------------------------------|-----|------|-----------|----------------|--------------------------------------------------|-----------------------------------------------------------------------------------------|-------------------------------------------------------------------------------------------------------------|------------|---------------------|------------------|------------------------|-----------|-------|
|            |                                                                                                         |     |      |           |                |                                                  |                                                                                         | 119                                                                                                         | ACER PLATA | NOIDES              | Norway Mapl      | le High                | 53        |       |
|            |                                                                                                         |     |      |           |                |                                                  |                                                                                         | 120                                                                                                         | BETULA PAP | YRIFERA             | Paper Birch      | n ModHig               | gh 48     |       |
|            |                                                                                                         |     |      |           |                |                                                  |                                                                                         | 121                                                                                                         | MALUS BAC  | CCATA               | Siberian Crabap  | pple ModHig            | gh 23     |       |
|            |                                                                                                         |     |      |           |                |                                                  |                                                                                         | 122                                                                                                         | MALUS BAC  | CCATA               | Siberian Crabap  | pple ModHig            | gh 23     |       |
|            |                                                                                                         |     |      |           |                |                                                  |                                                                                         | 123                                                                                                         | PICEA GLA  | AUCA                | White Spruce     | ce ModHig              | gh 35     |       |
|            |                                                                                                         |     |      |           |                |                                                  |                                                                                         | 214                                                                                                         | MALUS BAC  | CCATA               | Siberian Crabap  | pple ModHi             | şh 7      |       |
| DA TORONTO |                                                                                                         |     |      |           |                | <b>Interview 1</b> Ingineering & Construction Se |                                                                                         | (15) MILDENHALL RD N                                                                                        |            |                     |                  |                        |           |       |
|            |                                                                                                         |     |      |           |                |                                                  | JOHN P. KELLY, P.ENG. Director, Design & Construction Linear Underground Infrastructure |                                                                                                             |            |                     |                  |                        |           |       |
|            |                                                                                                         | -   |      | <u> </u>  |                |                                                  |                                                                                         | ,                                                                                                           |            |                     | Plan and Profile | (Not for Construction) | ,         |       |
|            | Aquafor Beech                                                                                           |     |      |           |                |                                                  | MICHAEL D'ANDREA, P.ENG.                                                                |                                                                                                             |            | CR DRAFTING:        | CR CHECK:        | PT CONT                | TRACT No. |       |
|            | Limited                                                                                                 |     |      |           |                |                                                  | EXECUTIVE DIRECTOR                                                                      | Manager, Design & Construction<br>Linear Underground Infrastructure<br>Basement Flooding Protection Program | SCALE:     | HOR 1:200 VER 1:100 | DRAWING          |                        |           | SHEET |
|            | #6-202-2600 SKYMARK Ave,<br>MISSISSAUGA, ONTARIO, L4W 5B2<br>PHONE: (905) 629-0099, FAX: (905) 629-0089 | No. | DATE | REVISIONS | INITIAL SIGNED |                                                  | Engineering &<br>Construction Services                                                  | Basement Flooding Protection Program                                                                        | DATE:      | 11/05/2015          | NUMBER:          |                        |           | 2 OF  |