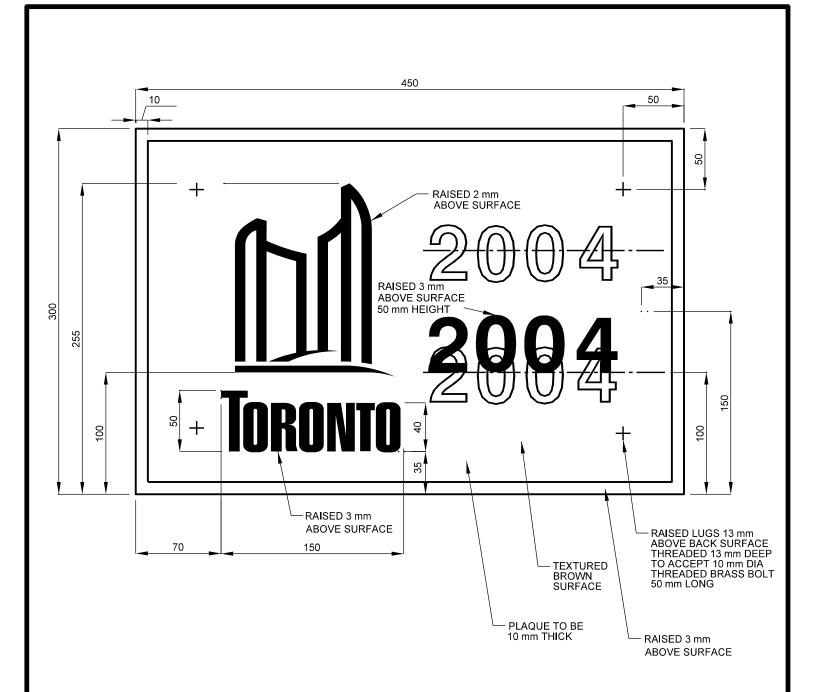

## NOTES

- 1. ALL RAISED SURFACES (LOGO, LETTERS, NUMBERS AND BORDER) TO HAVE MILLED FINISH.
- 2. CLEAR PROTECTIVE FINISH TO BE APPLIED TO ALL SURFACES.
- 3. THICKNESS OF PLAQUE AT BORDER TO BE 10 mm.
- 4. WHERE TWO DATES ARE REQUIRED, DATES TO BE CENTERED 100 mm FROM TOP AND BOTTOM EDGE OF PLAQUE.

All dimensions are in millimetres unless otherwise shown.

| <b>TORONTO</b> | ENGINEERING & CONSTRUCTION SERVICES STANDARD DRAWING | REV 1    | NOV 2014 |
|----------------|------------------------------------------------------|----------|----------|
|                | STRUCTURES AND EXPRESSWAYS                           | T-216.03 |          |
|                | BRONZE IDENTIFICATION PLAQUE                         | NTS      | SHEET 1  |