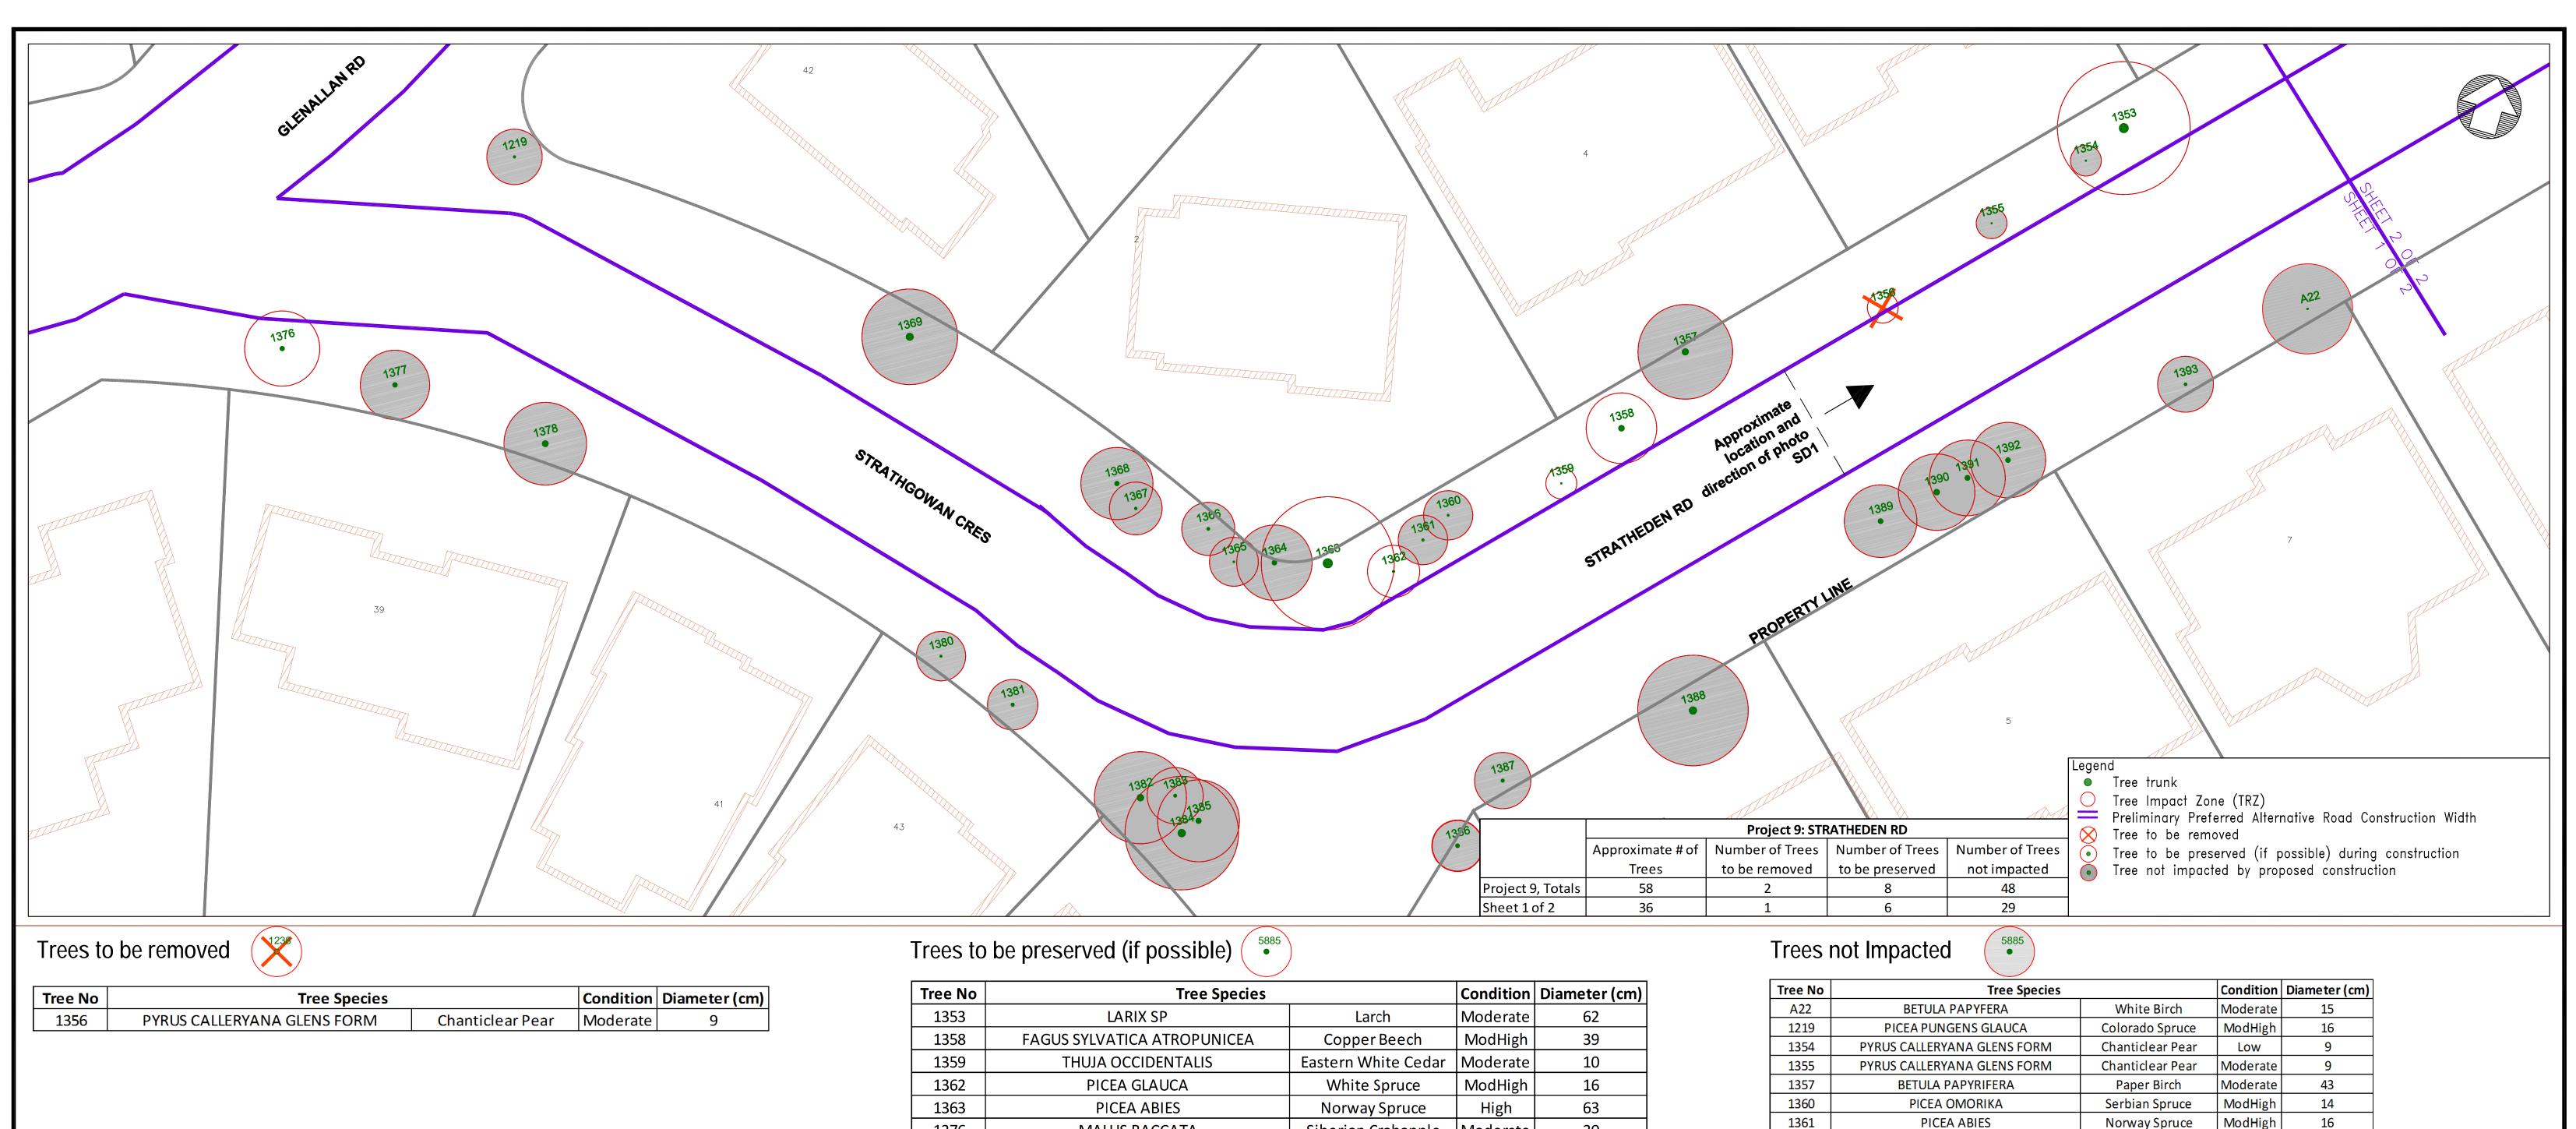

| Tree No | Tree Species                | Condition           | Diameter (cm) |    |
|---------|-----------------------------|---------------------|---------------|----|
| 1353    | LARIX SP                    | Larch               | Moderate      | 62 |
| 1358    | FAGUS SYLVATICA ATROPUNICEA | Copper Beech        | ModHigh       | 39 |
| 1359    | THUJA OCCIDENTALIS          | Eastern White Cedar | Moderate      | 10 |
| 1362    | PICEA GLAUCA                | White Spruce        | ModHigh       | 16 |
| 1363    | PICEA ABIES                 | Norway Spruce       | High          | 63 |
| 1376    | MALUS BACCATA               | Siberian Crabapple  | Moderate      | 30 |

| Tree No | Tree Species                      | Condition          | Diameter (cm) |    |
|---------|-----------------------------------|--------------------|---------------|----|
| A22     | BETULA PAPYFERA                   | White Birch        | Moderate      | 15 |
| 1219    | PICEA PUNGENS GLAUCA              | Colorado Spruce    | ModHigh       | 16 |
| 1354    | PYRUS CALLERYANA GLENS FORM       | Chanticlear Pear   | Low           | 9  |
| 1355    | PYRUS CALLERYANA GLENS FORM       | Chanticlear Pear   | Moderate      | 9  |
| 1357    | BETULA PAPYRIFERA                 | Paper Birch        | Moderate      | 43 |
| 1360    | PICEA OMORIKA                     | Serbian Spruce     | ModHigh       | 14 |
| 1361    | PICEA ABIES                       | Norway Spruce      | ModHigh       | 16 |
| 1364    | PICEA ABIES                       | Norway Spruce      | ModHigh       | 32 |
| 1365    | PICEA OMORIKA                     | Serbian Spruce     | ModHigh       | 12 |
| 1366    | PICEA OMORIKA                     | Serbian Spruce     | ModHigh       | 20 |
| 1367    | PICEA GLAUCA                      | White Spruce       | ModHigh       | 18 |
| 1368    | BETULA PAPYRIFERA                 | Paper Birch        | Moderate      | 30 |
| 1369    | BETULA PAPYRIFERA                 | Paper Birch        | Moderate      | 49 |
| 1377    | MALUS BACCATA                     | Siberian Crabapple | Moderate      | 31 |
| 1378    | MALUS BACCATA                     | Siberian Crabapple | Moderate      | 41 |
| 1380    | ABIES CONCOLOR                    | White Fir          | ModHigh       | 15 |
| 1381    | ACER PLATANOIDES                  | Norway Maple       | ModHigh       | 22 |
| 1382    | PICEA ABIES                       | Norway Spruce      | ModHigh       | 45 |
| 1383    | JUNIPERUS CHINENSIS               | Chinese Juniper    | Low           | 21 |
| 1384    | PICEA ABIES                       | Norway Spruce      | ModHigh       | 51 |
| 1385    | PICEA GLAUCA                      | White Spruce       | Moderate      | 36 |
| 1386    | GLEDITSIA TRIACANTHOS VAR INERMIS | Smooth Honeylocust | ModHigh       | 26 |
| 1387    | PINUS STROBUS                     | White Pine         | ModHigh       | 22 |
| 1388    | PICEA PUNGENS GLAUCA              | Colorado Spruce    | Moderate      | 51 |
| 1389    | ACER PLATANOIDES                  | Norway Maple       | Moderate      | 33 |
| 1390    | PINUS NIGRA                       | Black Pine         | ModHigh       | 39 |
| 1391    | PINUS NIGRA                       | Black Pine         | ModHigh       | 34 |
| 1392    | PINUS NIGRA                       | Black Pine         | ModHigh       | 32 |
| 1393    | ACER PALMATUM                     | Japanese Maple     | ModHigh       | 19 |