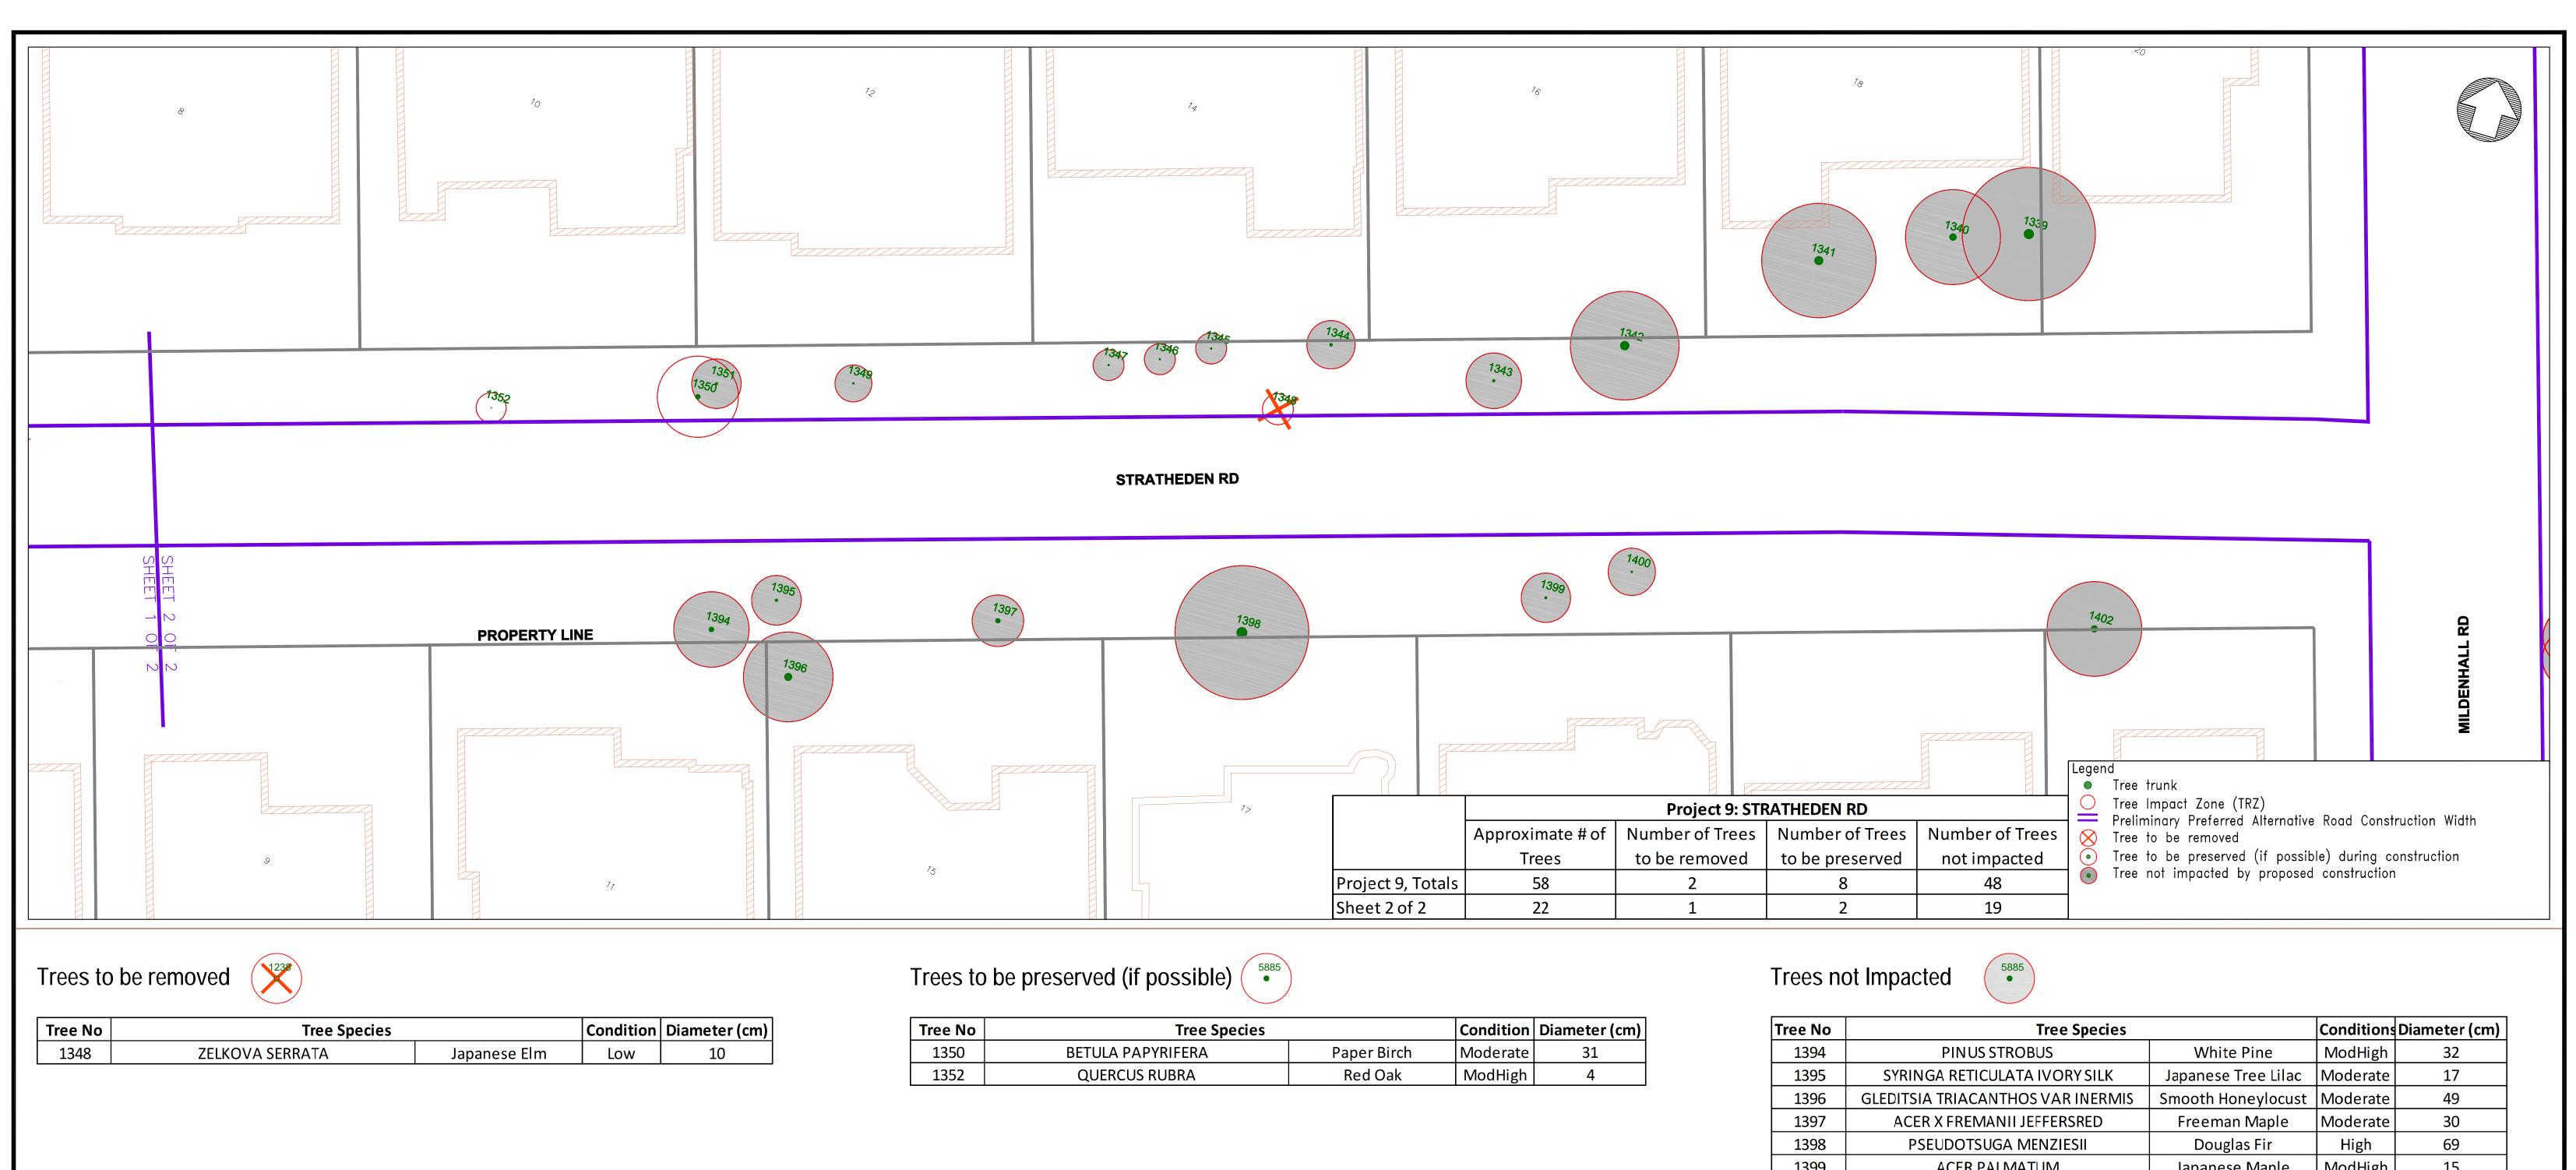

## ACER PALMATUM ModHigh 1399 Japanese Maple 15 ModHigh 1400 Copper Beech FAGUS SYLVATICA ATROPUNICEA 11 1402 Norway Maple ACER PLATANOIDES ModHigh 43 QUERCUS RUBRA Red Oak ModHigh 1339 64 1340 FAGUS SYLVATICA ATROPUNICEA Copper Beech ModHigh 45 1341 FAGUS SYLVATICA ATROPUNICEA Copper Beech High 56 1342 ACER PLATANOIDES 58 Norway Maple Low BETULA PAPYRIFERA 1343 Paper Birch Moderate 17 ZELKOVA SERRATA ModHigh 1344 18 Japanese Elm 1345 ZELKOVA SERRATA ModHigh 10 Japanese Elm 1346 ZELKOVA SERRATA Japanese Elm ModHigh 10 1347 ModHigh ZELKOVA SERRATA 10 Japanese Elm 1349 Freeman Maple ACER X FREMANII JEFFERSRED Moderate 11

Paper Birch

Moderate

16

1351

BETULA PAPYRIFERA

| hi Taranta  | <b>a</b>                                                                                              |     |      |           |         |       | TORONTO Engineering & Construction Services |                                                |                                                                                               |         |    | 9 STRATHEDEN RD |       |                    |                |              |           |
|-------------|-------------------------------------------------------------------------------------------------------|-----|------|-----------|---------|-------|---------------------------------------------|------------------------------------------------|-----------------------------------------------------------------------------------------------|---------|----|-----------------|-------|--------------------|----------------|--------------|-----------|
| <u> </u>    |                                                                                                       |     |      |           |         |       |                                             |                                                | JOHN P. KELLY, P.ENG.<br>Director, Design & Construction<br>Linear Underground Infrastructure |         |    |                 |       | City of            | f Toronto      |              |           |
|             |                                                                                                       |     |      |           |         |       |                                             |                                                |                                                                                               |         |    |                 | ſ     | Plan and Profile ( | (Not for Const | struction)   |           |
|             | Aquafor Beech                                                                                         |     |      |           |         |       |                                             | MICHAEL D'ANDREA, P.ENG.<br>EXECUTIVE DIRECTOR |                                                                                               | DESIGN: | CR | DRAFTING:       | CR    | CHECK:             | PT             | CONTRACT No. |           |
|             | Limited                                                                                               |     |      |           |         |       |                                             | EXECUTIVE DIRECTOR<br>Engineering &            | Manager, Design & Construction Linear Underground Infrastructure                              | SCALE:  |    | HOR 1:200 VER   | 1:100 | DRAWING            |                |              | SHEET No. |
| Consultants | #6-202-2600 SKYMARK Ave.<br>MISSSSAUGA, ONTARIO, LW 582<br>PHONE: (905) 629-0099, FAX: (905) 629-0089 | No. | DATE | REVISIONS | INITIAL | SIGNE |                                             | Construction Services                          |                                                                                               | DATE:   |    | 11/05/2015      |       | NUMBER:            |                |              | 2 OF 2    |