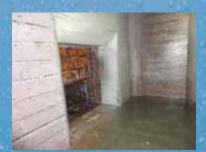

- 1 of 4 water treatment plants inthe City of Toronto
- Produces 34% of the City's water
- Toronto's largest water treatment facility

- Constructed in the 1930s
- Declared a national historic civil engineering site in 1992
- Operated 24/7
- Includes below-ground settling basins