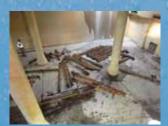

Damaged Existing Roof Slab, Exposing Rebar Underneath the Old Elevated Concrete Ring Road

Concrete Repair of Exposed Rebar

Part of the Rebar for the New Ring Road Including Conduits for Wiring from Filter Building to Field Devices