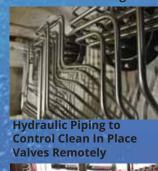

Newly Installed Stainless Steel Clean In Place Piping in one of the Settling Basins

Installed Clean In Place
Piping in the one of the
Basins with Hydraulic
Lines and Butterfly Valve

New Clean In Place system inside the Settling Basins