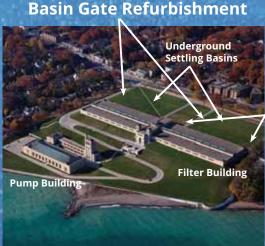

- 1 of 4 water treatment plants inthe City of Toronto
- Produces 34% of the City's water
- Toronto's largest water treatment facility

- Constructed in the 1930s
- Declared a national historic civil engineering site in 1992
- Operated 24/7
- Includes below-ground settling basins