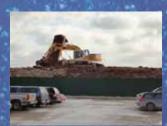

#### **New Settling Basin Hatches**

**Removed Cone Valve** 

**Refurbished Cone Valve** 

**Removal Works on Top of Settling Basins** 

Stockpile Area in Front of Pump Building

Soil Movement from Settling Basins to Stockpile Area

Stockpiling of Soil in Front of Pump Building

Removed Top and Sub Soil from Settling Basins

Old Access Ladders (6 m high)

**New Access Stair** 