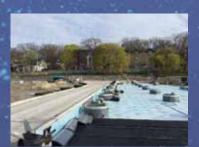

New Control Panel for the Automation of the Clean In Place System

New ring road on top of the Settling Basins

Demolishing of Road to Create a New Structurally Sound Road with Wider Curves for Delivery Trucks

Pouring of Part of the New Concrete Ring Road

The New Concrete Ring Road on the West Side.

Existing Road to be Demolished and Re-Constructed, Including Better Drainage of Road and Basin Roof

Repaired Concrete Spalling
Spots on the Concrete Ceiling