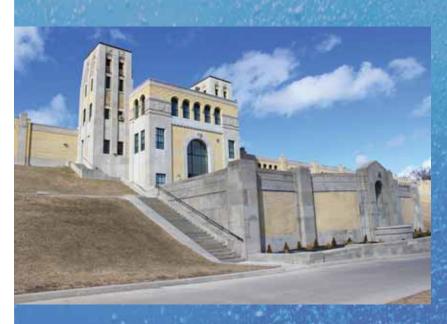

- 1 of 4 water treatment plants inthe City of Toronto
- Produces 34% of the City's water
- Toronto's largest water treatment facility

- Constructed in the 1930s
- Declared a national historic civil engineering site in 1992
- Operated 24/7
- Includes below-ground settling basins