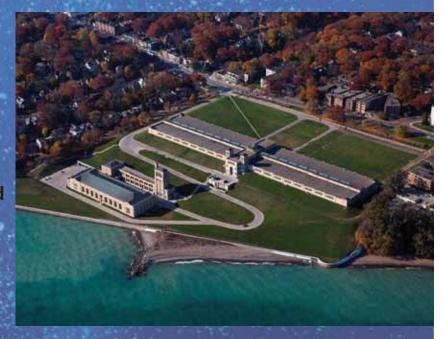

- 1 of 4 water treatment plants inthe City of Toronto
- Produces 34% of the City's water
- Toronto's largest water treatment facility

- Constructed in the 1930s
- Declared a national historic civil engineering site in 1992
- Operated 24/7
- Includes below-ground settling basins