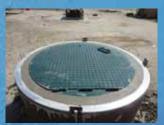

**Removed Concrete Riser** 

Rebar for Concrete and New Hatch

New Hatch in New Concrete Riser

Old Concrete Riser on Top of Settling Basin

Removal, Stock Piling and Re-Installation of Top Soil on Settling Basins

#### **New Settling Basin Hatches**

**Removed Cone Valve** 

**Refurbished Cone Valve** 

**Removal Works on Top of Settling Basins** 

Stockpile Area in Front of Pump Building

Soil Movement from Settling Basins to Stockpile Area