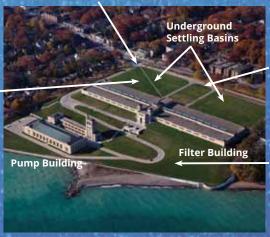

- 1 of 4 water treatment plants inthe City of Toronto
- Produces 34% of the City's water
- Toronto's largest water treatment facility

- Constructed in the 1930s
- Declared a national historic civil engineering site in 1992
- Operated 24/7
- Includes below-ground settling basins