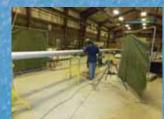

**Removed Filter Gate Door** 

Existing Settling Basins Roof with Waterproofing (not visible), Insulation and (Black) Water Drainage Layer

Removal of Existing Cast Iron Wash Down Piping

Prefabrication of Stainless Steel Piping Off-Site.