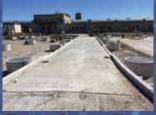

New Control Panel for the Automation of the Clean In Place System

New ring road on top of the Settling Basins

Demolishing of Road to Create a New Structurally Sound Road with Wider Curves for Delivery Trucks

Pouring of Part of the New Concrete Ring Road

The New Concrete Ring Road on the West Side.

Existing Road to be Demolished and Re-Constructed, Including Better Drainage of Road and Basin Roof

Repaired Concrete Spalling
Spots on the Concrete Ceiling

**New Access road** 

Old Concrete Stairway to be Re-Constructed to Current Standards

**New stairs** 

Concrete repair inside Settling Basins

New irrigation system

Cracks Inside the Settling Basin Concrete Ceiling. Crack Repair by Means of Injection with Caulking Material.