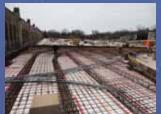

Damaged Existing Roof Slab, Exposing Rebar Underneath the Old Elevated Concrete Ring Road

Concrete Repair of Exposed Rebar

Part of the Rebar for the New Ring Road Including Conduits for Wiring from Filter Building to Field Devices

Pouring of Part of the New Concrete Ring Road

The New Concrete Ring Road on the West Side.

Existing Road to be Demolished and Re-Constructed, Including Better Drainage of Road and Basin Roof

Repaired Concrete Spalling
Spots on the Concrete Ceiling