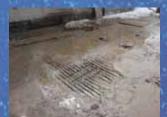

Pouring of Part of the New Concrete Ring Road

The New Concrete Ring Road on the West Side.

Existing Road to be Demolished and Re-Constructed, Including Better Drainage of Road and Basin Roof

Repaired Concrete Spalling
Spots on the Concrete Ceiling

**New Access road** 

Old Concrete Stairway to be Re-Constructed to Current Standards

**New stairs** 

Concrete repair inside Settling Basins

New irrigation system

Cracks Inside the Settling Basin Concrete Ceiling. Crack Repair by Means of Injection with Caulking Material.