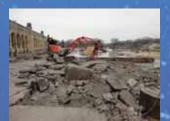

New Control Panel for the Automation of the Clean In Place System

New ring road on top of the Settling Basins

Demolishing of Road to Create a New Structurally Sound Road with Wider Curves for Delivery Trucks

Damaged Existing Roof Slab, Exposing Rebar Underneath the Old Elevated Concrete Ring Road

Concrete Repair of Exposed Rebar

Part of the Rebar for the New Ring Road Including Conduits for Wiring from Filter Building to Field Devices

Pouring of Part of the New Concrete Ring Road

The New Concrete Ring Road on the West Side.

Existing Road to be Demolished and Re-Constructed, Including Better Drainage of Road and Basin Roof

Repaired Concrete Spalling
Spots on the Concrete Ceiling