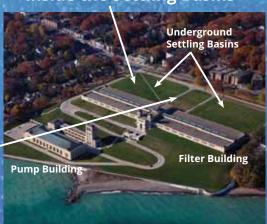

- 1 of 4 water treatment plants inthe City of Toronto
- Produces 34% of the City's water
- Toronto's largest water treatment facility

- Constructed in the 1930s
- Declared a national historic civil engineering site in 1992
- Operated 24/7
- Includes below-ground settling basins