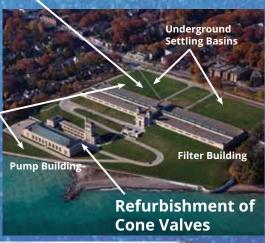

- 1 of 4 water treatment plants inthe City of Toronto
- Produces 34% of the City's water
- Toronto's largest water treatment facility

- Constructed in the 1930s
- Declared a national historic civil engineering site in 1992
- Operated 24/7
- Includes below-ground settling basins

#### **New Settling Basin Hatches**

**Removed Cone Valve** 

**Refurbished Cone Valve** 

**Removal Works on Top of Settling Basins** 

Stockpile Area in Front of Pump Building

Soil Movement from Settling Basins to Stockpile Area