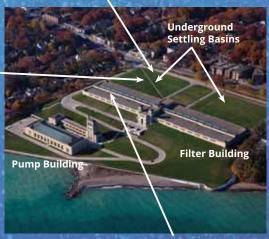

- 1 of 4 water treatment plants inthe City of Toronto
- Produces 34% of the City's water
- Toronto's largest water treatment facility

- Constructed in the 1930s
- Declared a national historic civil engineering site in 1992
- Operated 24/7
- Includes below-ground settling basins