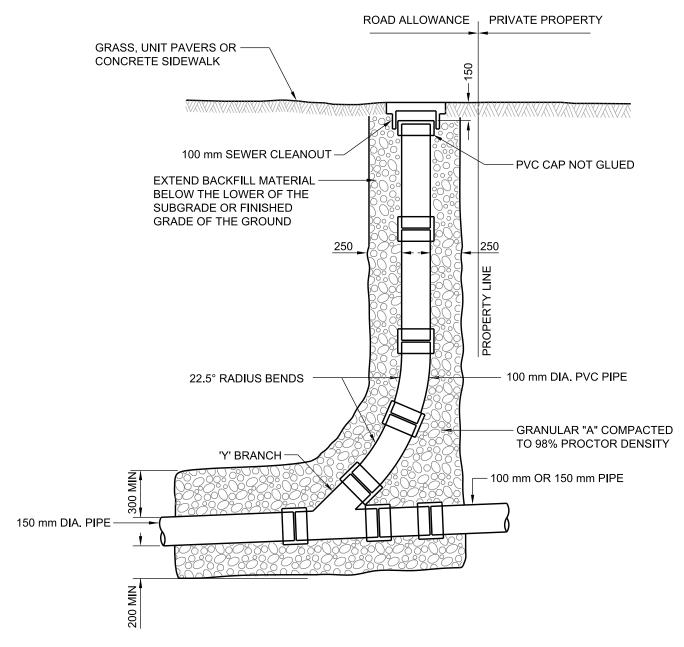

## SURFACE CLEANOUT

## NOTES:

- 1. INSTALL 100 mm CLEAN OUT MARKED SEWER CLEAN-OUT-BOLTED.
- 2. USE BIBBY STE-CROIX PART NO. DF44, SIGMA VB-SC 04L OR APPROVED EQUAL.
- 3. FOR USE IN SIDEWALK OR GRASS BOULEVARD.
- 4. THIS CONFIGURATION FOR HOUSE CONNECTIONS ONLY.

All dimensions are in millimetres unless otherwise shown.

| <b>M</b> Toronto | ENGINEERING AND CONSTRUCTION SERVICES STANDARD DRAWING     | REV 0      | APR 2013 |
|------------------|------------------------------------------------------------|------------|----------|
|                  | SANITARY SEWER CLEANOUT OPTION "B" 100 mm SURFACE CLEANOUT | T-708.01-6 |          |
|                  |                                                            | NTS        | SHEET 1  |