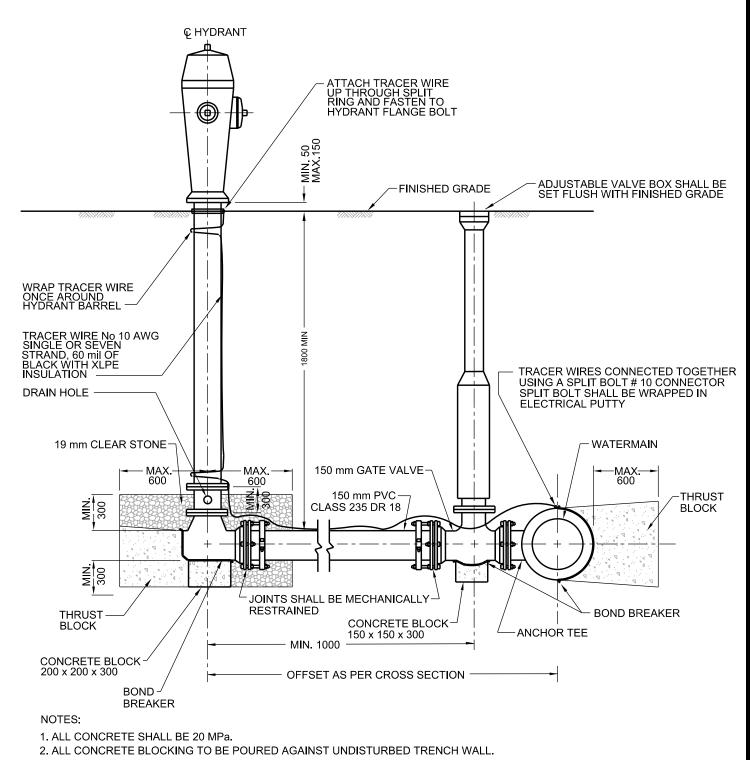

- 3. POLYETHYLENE BOND BREAKER TO BE USED BETWEEN CONCRETE AND FITTINGS.
- 4. STEEL TIE ROD OR JOINT RESTRAINER GLANDS SHALL BE USED WHEN ANCHOR TEE IS NOT PRACTICAL.
- 5. THE STORZ COUPLING NOZZLE SHALL ALWAYS FACE THE CURB.
- 6. TRACER WIRE SHALL BE INSTALLED AT ALL HYDRANT LOCATIONS.
- 7. VALVE BOX IS 105 mm, REGULAR STYLE, SLIDE TYPE WITH 149 mm DIA COVER.
- 8. INSTALL ZINC ANODES ON METALLIC FITTINGS AS SPECIFIED.
- 9. BEDDING AND COVER MATERIAL AS SPECIFIED.
- 10. PLACE TERRAFIX 270R FILTER FABRIC OR APPROVED EQUIVALENT OVER GRANULAR MATERIAL.

All dimensions are in millimetres unless otherwise shown.