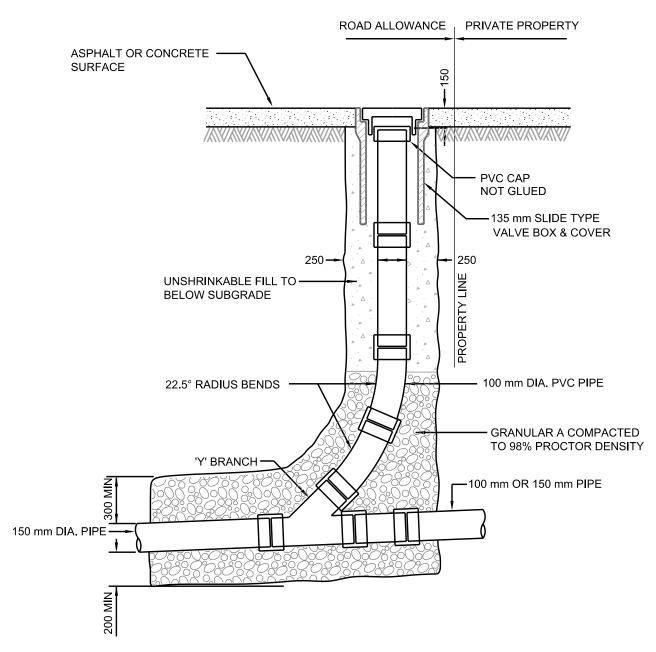

## SURFACE CLEANOUT

## NOTES:

- 1. INSTALL 135 mm SLIDE TYPE VALVE BOX AND COVER (MARKED SEWER) OVER PVC CAP, NOT GLUED.
- 2. USE EAST JORDAN IRON WORKS PRODUCT No. 85557126 WITH 06800006 SERIES DROP LID OR APPROVED EQUAL.
- 3. FOR USE IN PAVED AREAS.
- 4. THIS CONFIGURATION FOR HOUSE CONNECTIONS ONLY.

All dimensions are in millimetres unless otherwise shown.

| <b>M</b> Toronto | ENGINEERING & CONSTRUCTION SERVICES STANDARD DRAWING       | REV 1      | NOV 2016 |
|------------------|------------------------------------------------------------|------------|----------|
|                  | SANITARY SEWER CLEANOUT OPTION "A" 100 mm SURFACE CLEANOUT | T-708.01-5 |          |
|                  |                                                            | NTS        | SHEET 1  |