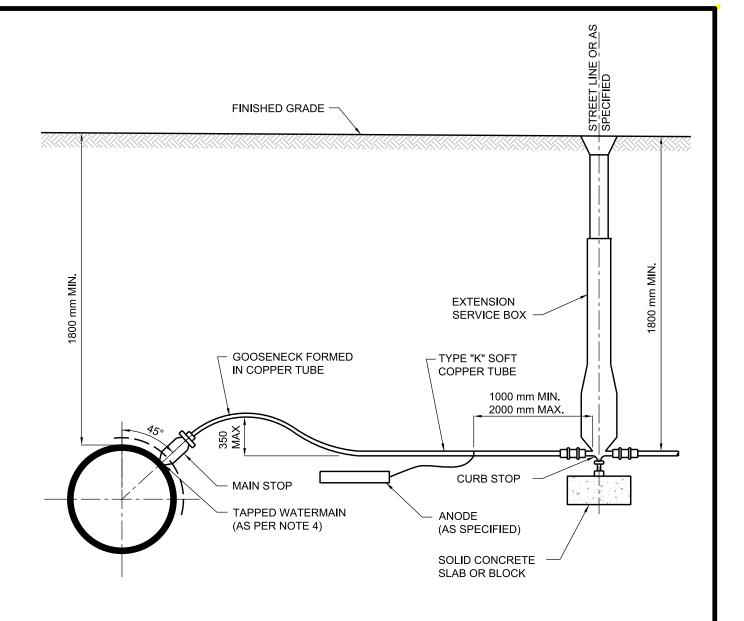

## NOTES:

- 1. ANY JUNCTION MADE IN SERVICE PIPE BETWEEN MAIN STOP AND CURB STOP TO BE MADE WITH APPROVED COUPLINGS.
- 2. ALL WATER SERVICES TO BE INSTALLED AT RIGHT ANGLES TO THE WATERMAIN UNLESS APPROVED OTHERWISE.
- 3. DRY TAPPING IS PROHIBITED.
- 4. a) NEW METALLIC WATERMAIN DRILLED AND TAPPED A.W.W.A INLET THREAD
  - b) NEW PVC WATERMAIN TAPPED THROUGH A STAINLESS STEEL SADDLE
  - c) EXISTING WATERMAIN TAPPED THROUGH A STAINLESS STEEL SADDLE

All dimensions are in millimetres unless otherwise shown.

|                  | ENGINEERING AND CONSTRUCTION SERVICES STANDARD DRAWING                    | REV 2     | APR 2013 |
|------------------|---------------------------------------------------------------------------|-----------|----------|
| <b>M</b> Toronto | STANDARD WATER SERVICE CONNECTION DETAILS  19 mm AND 25 mm DIAMETER SIZES | T-1104.01 |          |
|                  |                                                                           | NTS       | SHEET 1  |