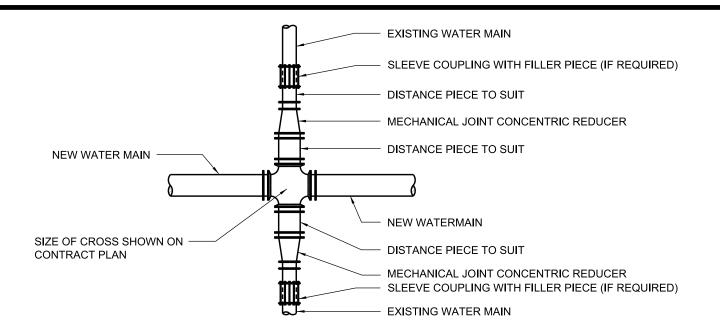

## **CONNECTION WITH CROSS**

## NOTES:

THE CONTRACTOR MAY AT HIS OWN DISCRETION OMIT THE SLEEVE COUPLINGS IF HE IS ABLE TO MAKE SATISFACTORY CONNECTIONS WITHOUT THEM. HIS ATTENTION IS ALSO DIRECTED TO THE POSSIBILITY OF THE EXISTING PIPE BEING OVERSIZED.

All dimensions are in millimetres unless otherwise shown.

|                | ENGINEERING AND CONSTRUCTION SERVICES STANDARD DRAWING    | REV 2       | APR 2013 |
|----------------|-----------------------------------------------------------|-------------|----------|
| <b>TORONTO</b> | DETAIL OF CONNECTIONS WITH<br>CROSS OR TEE FOR WATERMAINS | T-1107.04-3 |          |
|                |                                                           | NTS         | SHEET 1  |