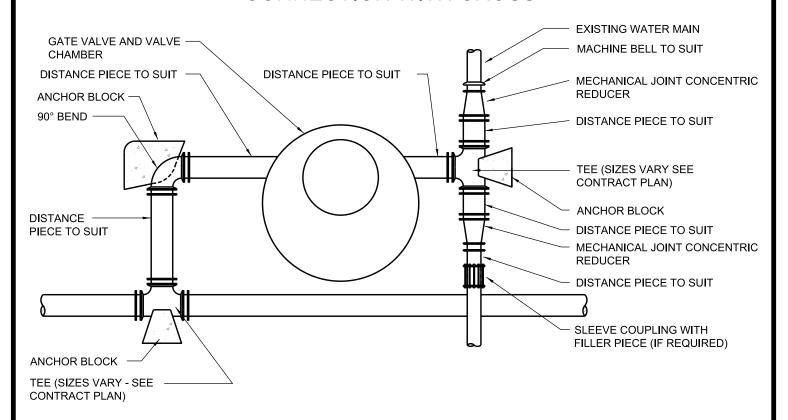

## **CONNECTION WITH TEE**

## NOTES:

THE CONTRACTOR MAY AT HIS OWN DISCRETION OMIT THE SLEEVE COUPLINGS IF HE IS ABLE TO MAKE SATISFACTORY CONNECTIONS WITHOUT THEM. HIS ATTENTION IS ALSO DIRECTED TO THE POSSIBILITY OF THE EXISTING PIPE BEING OVERSIZED.

All dimensions are in millimetres unless otherwise shown.

|                | ENGINEERING AND CONSTRUCTION SERVICES STANDARD DRAWING    | REV 2       | APR 2013 |
|----------------|-----------------------------------------------------------|-------------|----------|
| <b>TORONTO</b> | DETAIL OF CONNECTIONS WITH<br>CROSS OR TEE FOR WATERMAINS | T-1107.04-3 |          |
|                |                                                           | NTS         | SHEET 1  |