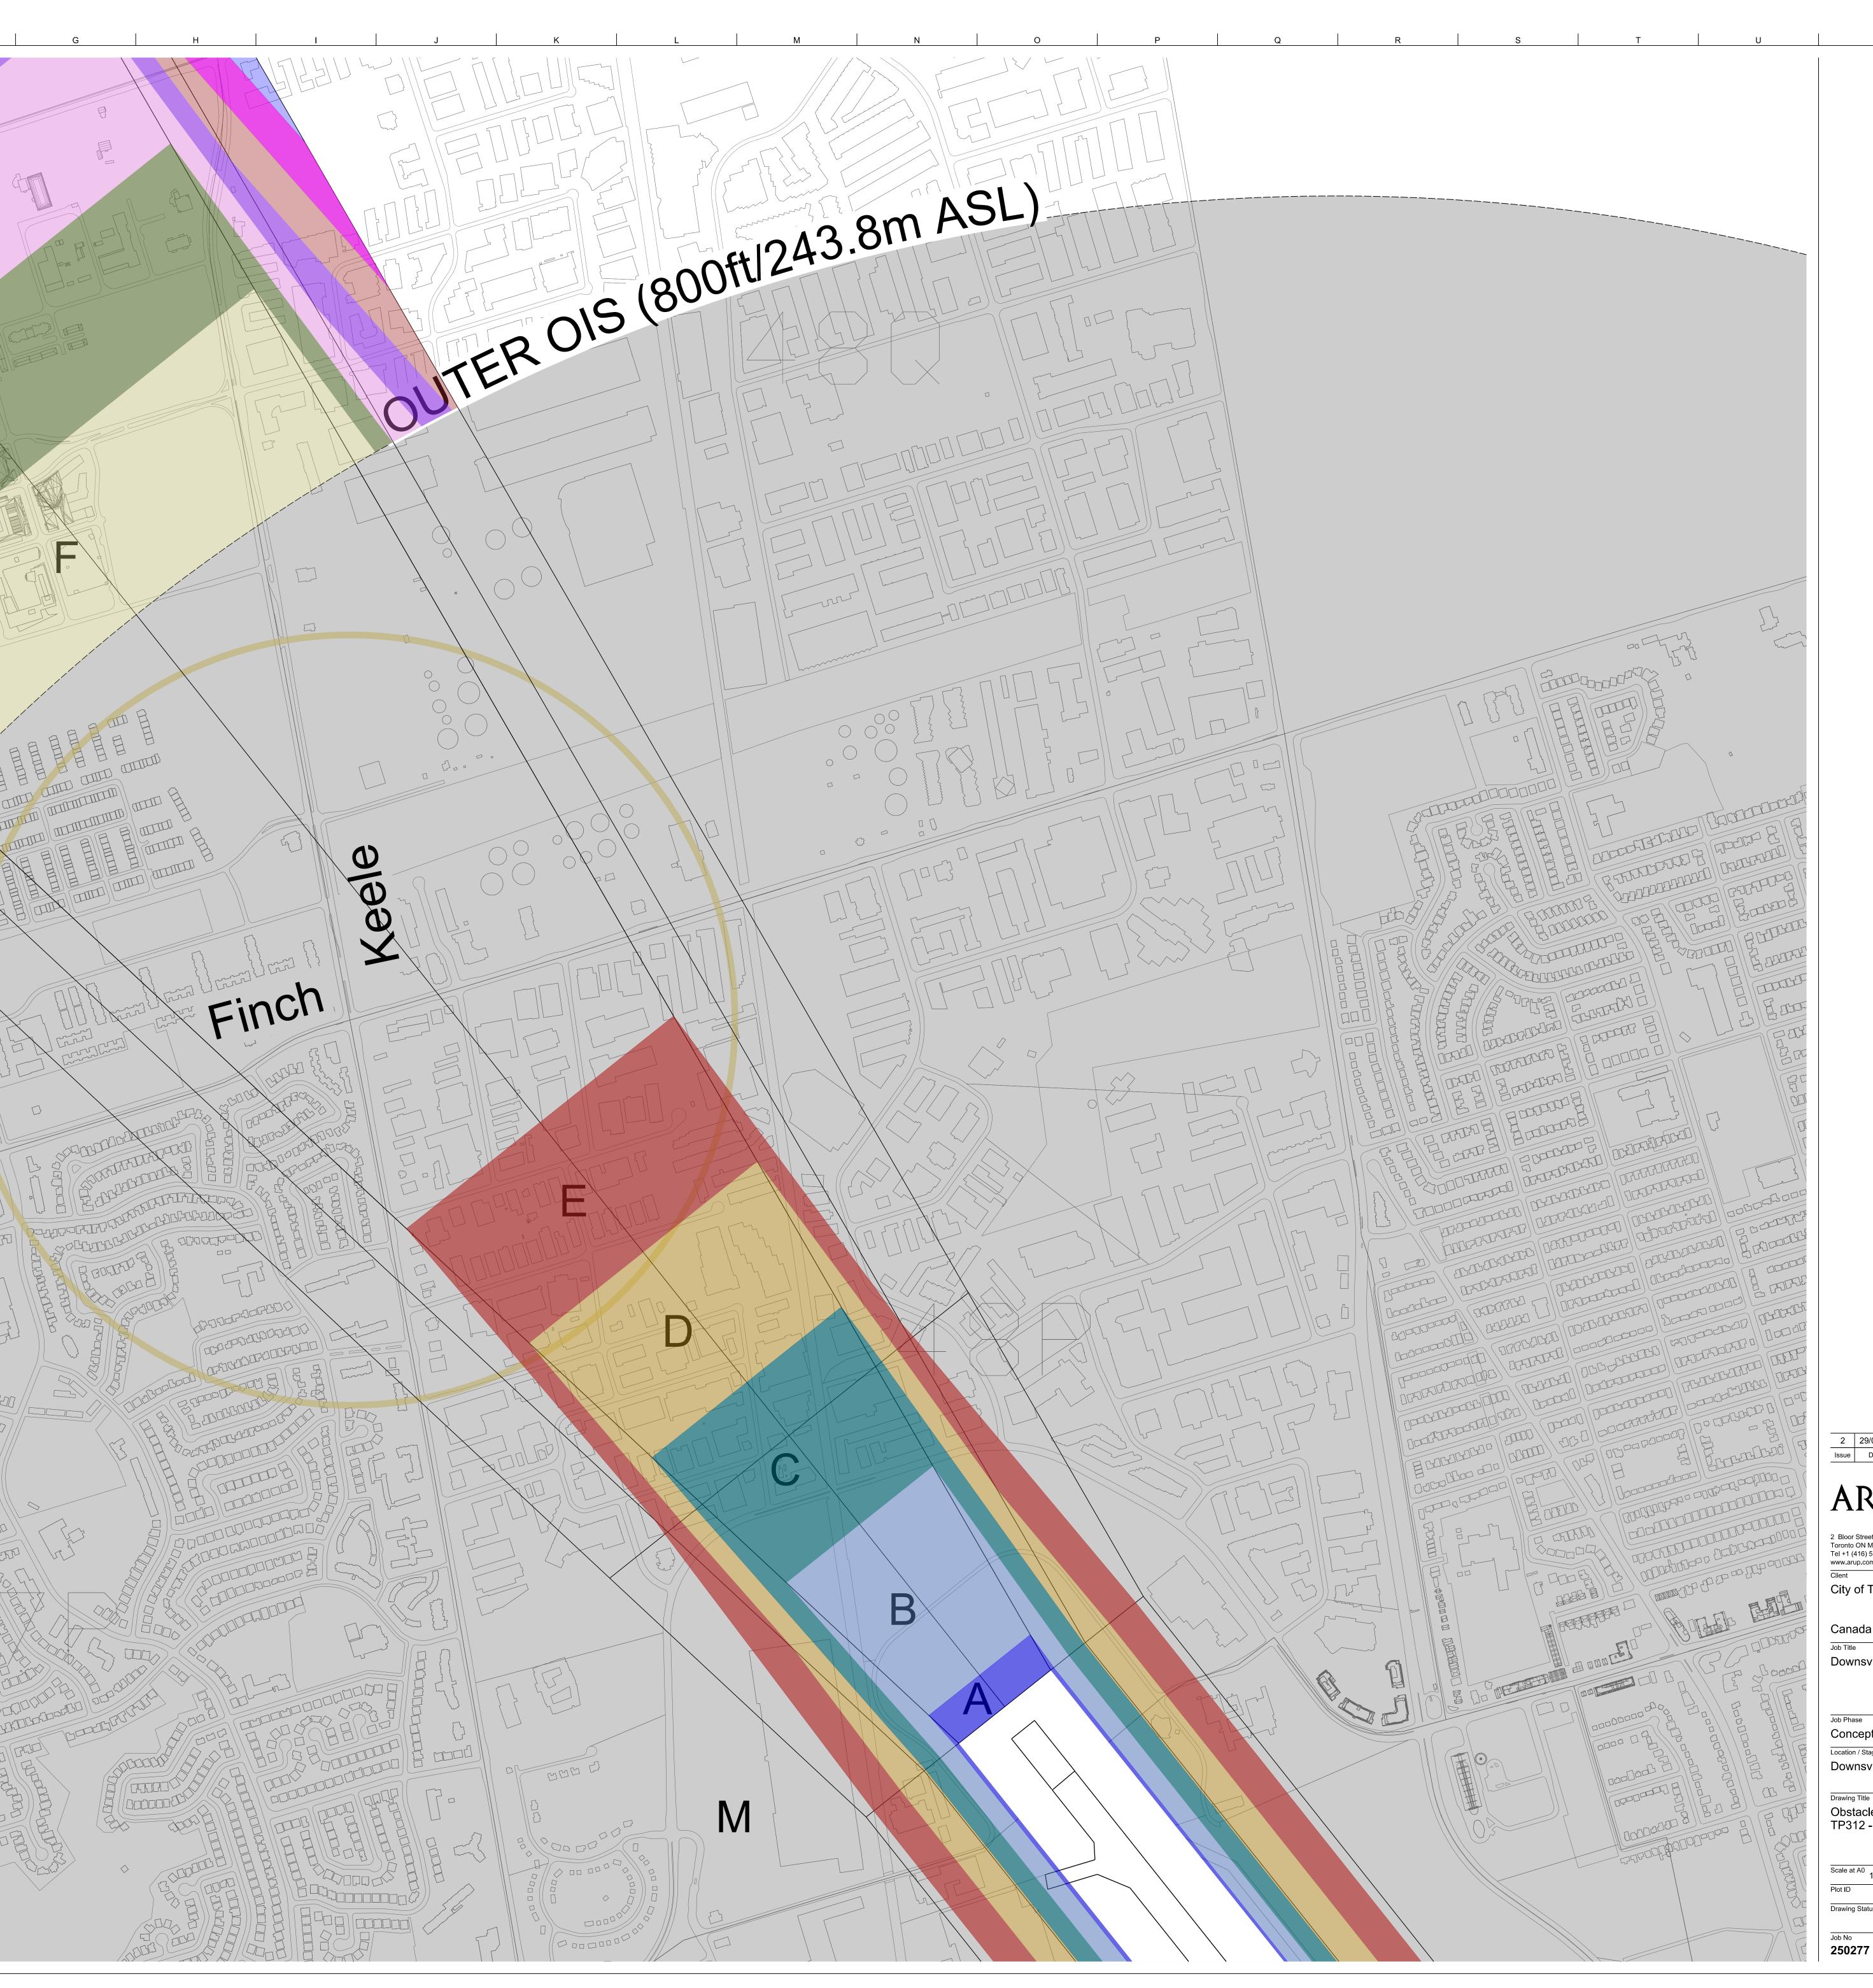

Legend:

A

B

F.

H

G

Η

Height below 200m ASL

J

alfarls.

Height between 200m ASL and 210m ASL
Height between 210m ASL and 220m ASL
Height between 220m ASL and 230m ASL
Height between 230m ASL and 240m ASL
Height between 243.8m ASL and 290m ASL
Height between 290m ASL and 300m ASL
Height between 300m ASL and 310m ASL
Height between 310m ASL and 320m ASL
Height between 320m ASL and 330m ASL
Height between 330m ASL and 340m ASL
Height between 340m ASL and 350m ASL

Outer OIS (243.8m ASL)

| 2                                                           | 29/08/16 | EM         | GL   | JC    |
|-------------------------------------------------------------|----------|------------|------|-------|
| Issue                                                       | Date     | By         | Chkd | Appd  |
|                                                             |          | -          |      |       |
|                                                             |          |            |      |       |
| ARUP                                                        |          |            |      |       |
|                                                             |          |            |      |       |
| 2 Bloor Street East Suite 2400<br>Toronto ON M4W 1A8 Canada |          |            |      |       |
| Tel +1 (416) 515 0915 Fax +1 (416) 515 1635<br>www.arup.com |          |            |      |       |
| Client                                                      |          |            |      |       |
| City of Toronto                                             |          |            |      |       |
|                                                             |          |            |      |       |
| Canada                                                      |          |            |      |       |
| Job Title                                                   |          |            |      |       |
| Downsview OLS                                               |          |            |      |       |
|                                                             |          |            |      |       |
|                                                             |          |            |      |       |
| Job Phase                                                   |          |            |      |       |
| Conceptual Planning                                         |          |            |      |       |
| Location / Stage                                            |          |            |      |       |
| Downsview Airport                                           |          |            |      |       |
| Drawing                                                     | Title    |            |      |       |
| Drawing Title Obstacle Limitation Surfaces                  |          |            |      |       |
| TP312 - 5th Edition                                         |          |            |      |       |
|                                                             |          |            |      |       |
| Scale at A0                                                 |          |            |      |       |
| 1:5000                                                      |          |            |      |       |
| Plot ID                                                     |          |            |      |       |
| Drawing Status                                              |          |            |      |       |
| Job No                                                      |          | Drawing No |      | Issue |