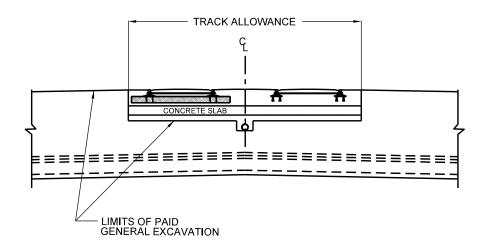

EXCAVATION OF STREETCAR TRACK PAVEMENT AND THE FOUNDATION SLAB, FROM THE TOP OF THE RAILS, TO THE BOTTOM OF THE FOUNDATION IS INCLUDED IN UNIT PRICES BID FOR THOSE ITEMS.

## NOTE:

1. IF EXISTING TRACK SYSTEM IS BURIED, ALL MATERIAL ABOVE THE TOP OF RAIL IS INCLUDED IN THE UNIT PRICE BID FOR GENERAL EXCAVATION.

All dimensions are in millimetres unless otherwise shown.

| <b>M</b> Toronto | ENGINEERING & CONSTRUCTION SERVICES STANDARD DRAWING                | REV 1      | NOV 2014 |
|------------------|---------------------------------------------------------------------|------------|----------|
|                  | CROSS-SECTION LIMITS FOR GENERAL EXCAVATION (PAYMENT PURPOSES ONLY) | T-216.02-9 |          |
|                  |                                                                     | NTS        | SHEET 1  |