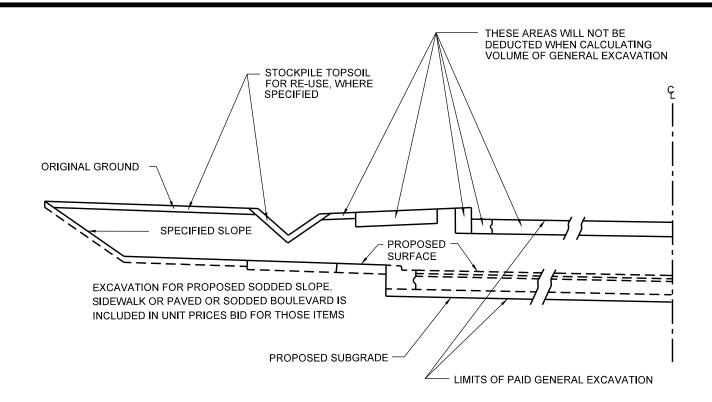

EXCAVATION OF STREETCAR TRACK PAVEMENT AND THE FOUNDATION SLAB, FROM THE TOP OF THE RAILS, TO THE BOTTOM OF THE FOUNDATION IS INCLUDED IN UNIT PRICES BID FOR THOSE ITEMS.