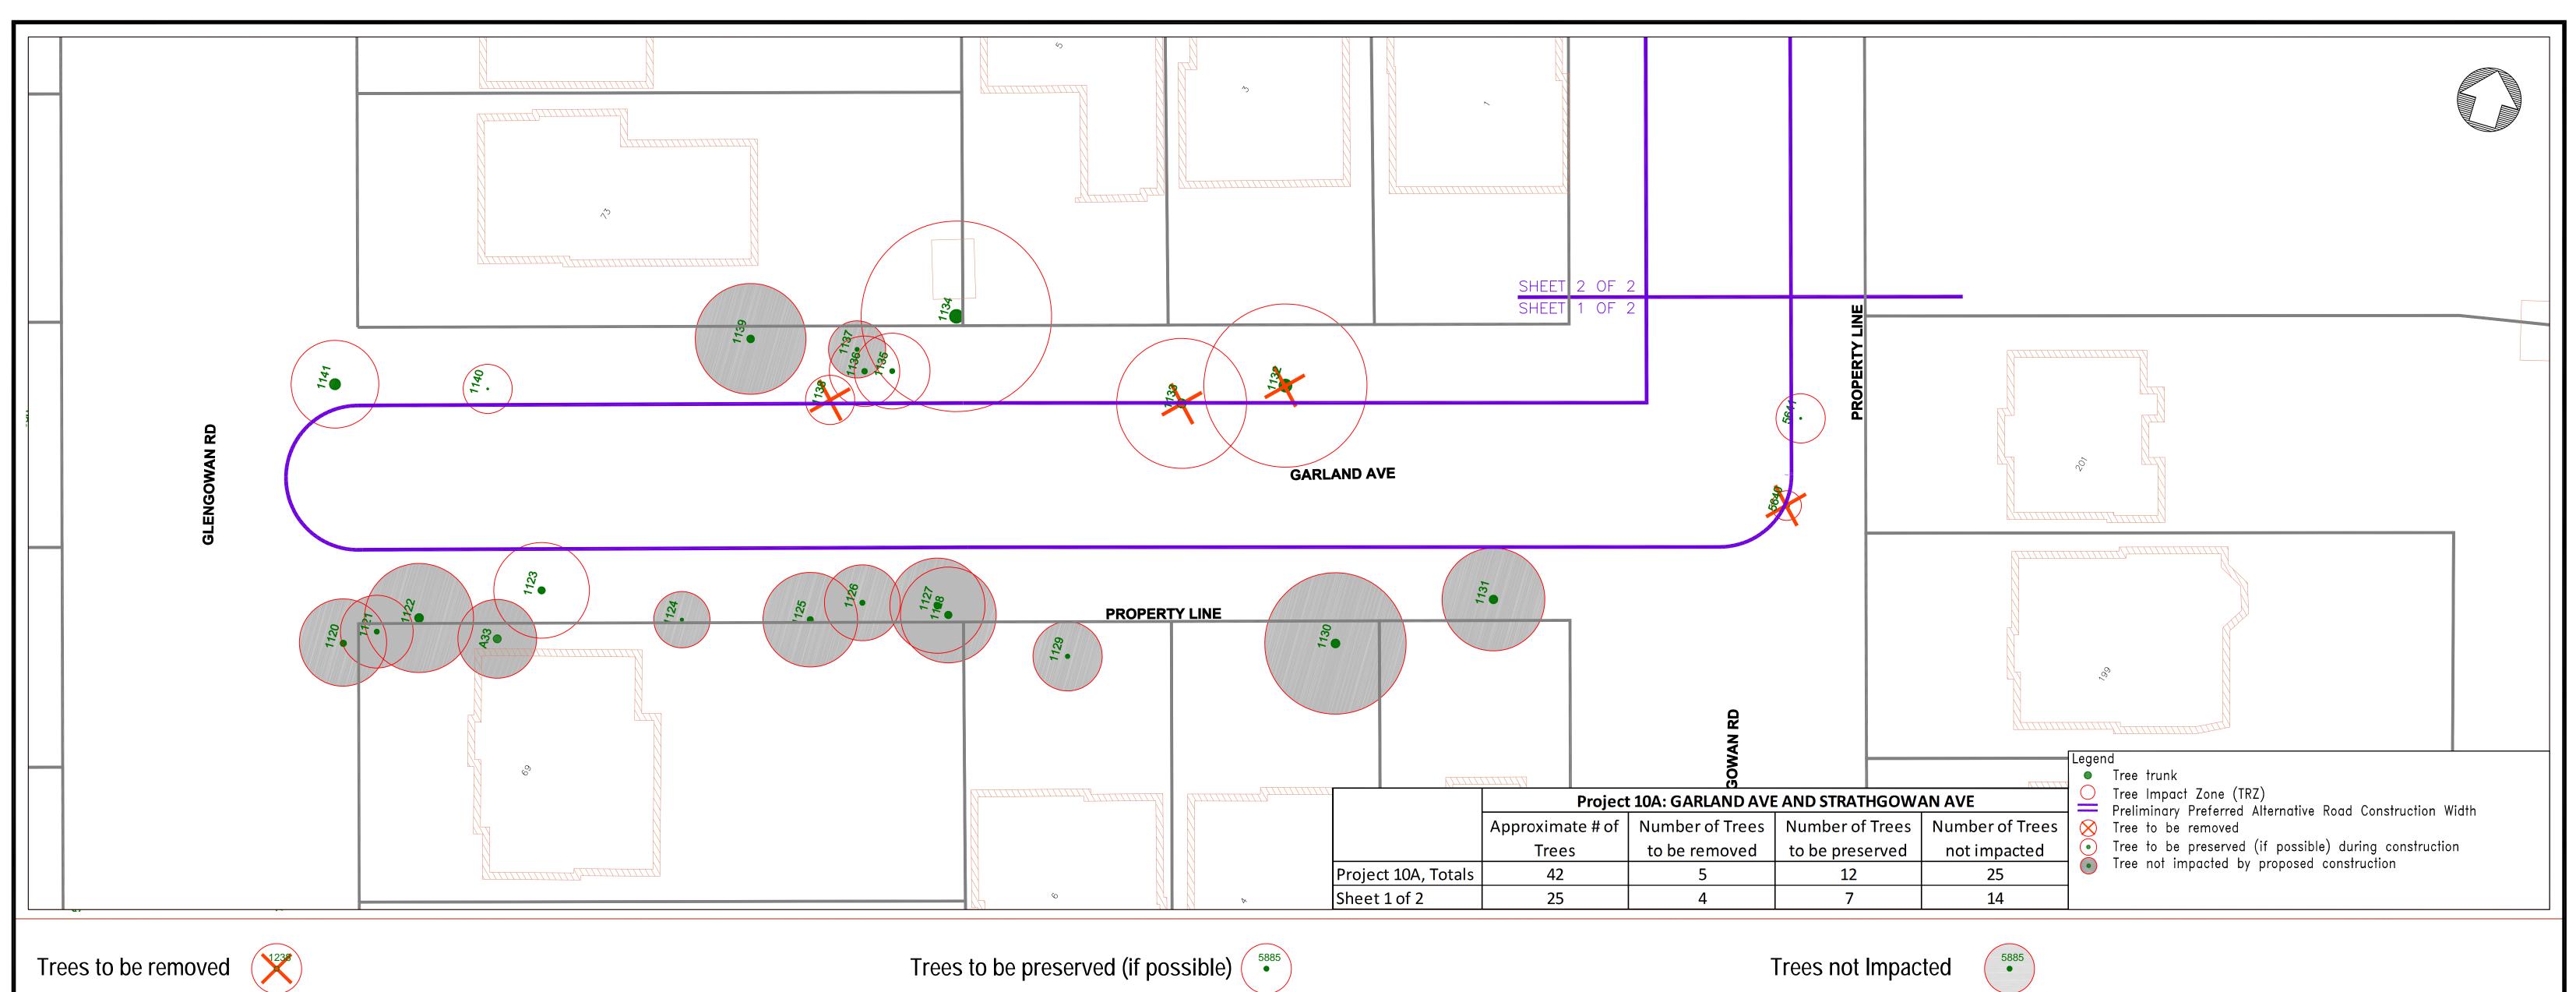

| Tree No | Tree Species      |              | Condition | Diameter (cm) |
|---------|-------------------|--------------|-----------|---------------|
| 1132    | ACER PLATANOIDES  | Norway Maple | High      | 88            |
| 1133    | ACER PLATANOIDES  | Norway Maple | High      | 62            |
| 1138    | ACER PLATANOIDES  | Norway Maple | Moderate  | 14            |
| 5640    | BETULA PAPYRIFERA | Paper Birch  | ModHigh   | 41            |

Trees to be preserved (if possible) (5885)

MORUS ALBA

SYRINGA RETICULATA IVORY SILK

Tree No

1123

1134

1135

1136

1140

1141

5641

Japanese Tree Lilac | ModHigh |

White Mulberry

75

14

Moderate

| Tree No | Tree Species                 |                     | Condition | Diameter (cm) |
|---------|------------------------------|---------------------|-----------|---------------|
| 1120    | PINUS NIGRA                  | Black Pine          | Moderate  | 43            |
| 1121    | PINUS NIGRA                  | Black Pine          | ModHigh   | 34            |
| 1122    | PINUS NIGRA                  | Black Pine          | Moderate  | 60            |
| 1124    | PRUNUS AVIUM                 | Wild Cherry         | ModHigh   | 22            |
| 1125    | PRUNUS AVIUM                 | Wild Cherry         | ModHigh   | 42            |
| 1126    | THUJA OCCIDENTALIS           | Eastern White Cedar | ModHigh   | 35            |
| 1127    | PICEA ABIES                  | Norway Spruce       | ModHigh   | 46            |
| 1128    | PICEA ABIES                  | Norway Spruce       | High      | 50            |
| 1129    | ACER PLATANOIDES             | Norway Maple        | ModHigh   | 30            |
| 1130    | PINUS NIGRA                  | Black Pine          | High      | 60            |
| 1131    | PICEA PUNGENS GLAUCA         | Colorado Spruce     | High      | 58            |
| 1137    | ACER PLATANOIDES             | Norway Maple        | Moderate  | 28            |
| 1139    | ACER SACCHARUM SSP SACCHARUM | Sugar Maple         | High      | 52            |
| A33     | PINUS NIGRA                  | Black Pine          | ModHigh   | 55            |