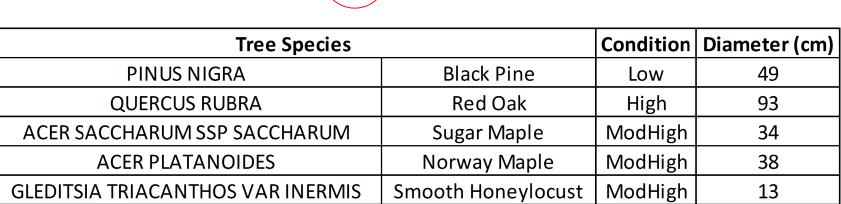

| Tree No | Tree Species         |                 | Condition | Diameter (cm) |
|---------|----------------------|-----------------|-----------|---------------|
| 5645    | ACER SACCHARINUM     | Silver Maple    | ModHigh   | 118           |
| 5650    | PINUS NIGRA          | Black Pine      | ModHigh   | 78            |
| 5653    | PICEA PUNGENS GLAUCA | Colorado Spruce | ModHigh   | 41            |
| 5654    | ACER PLATANOIDES     | Norway Maple    | ModHigh   | 54            |
| 5655    | ACER PLATANOIDES     | Norway Maple    | ModHigh   | 71            |

| Tree No | Tree Species                 | Condition           | Diameter (cm) |    |
|---------|------------------------------|---------------------|---------------|----|
| 5642    | ACER X FREMANII JEFFERSRED   | Freeman Maple       | ModHigh       | 50 |
| 5643    | ACER SACCHARUM SSP SACCHARUM | Sugar Maple         | ModHigh       | 61 |
| 5644    | ACER SACCHARINUM             | Silver Maple        | ModHigh       | 38 |
| 5646    | ACER SACCHARINUM             | Silver Maple        | ModHigh       | 68 |
| 5647    | ACER SACCHARINUM             | Silver Maple        | ModHigh       | 73 |
| 5648    | ACER SACCHARINUM             | Silver Maple        | ModHigh       | 99 |
| 5649    | ACER SACCHARINUM             | Silver Maple        | ModHigh       | 62 |
| 5651    | FRAXINUS AMERICANA           | American Ash        | ModHigh       | 16 |
| 5580    | ACER SACCHARINUM             | Silver Maple        | ModHigh       | 5  |
| A34     | THUJA OCCIDENTALIS           | Eastern White Cedar | Moderate      | 20 |
| A35     | PICEA GLAUCA                 | White Spruce        | Moderate      | 33 |