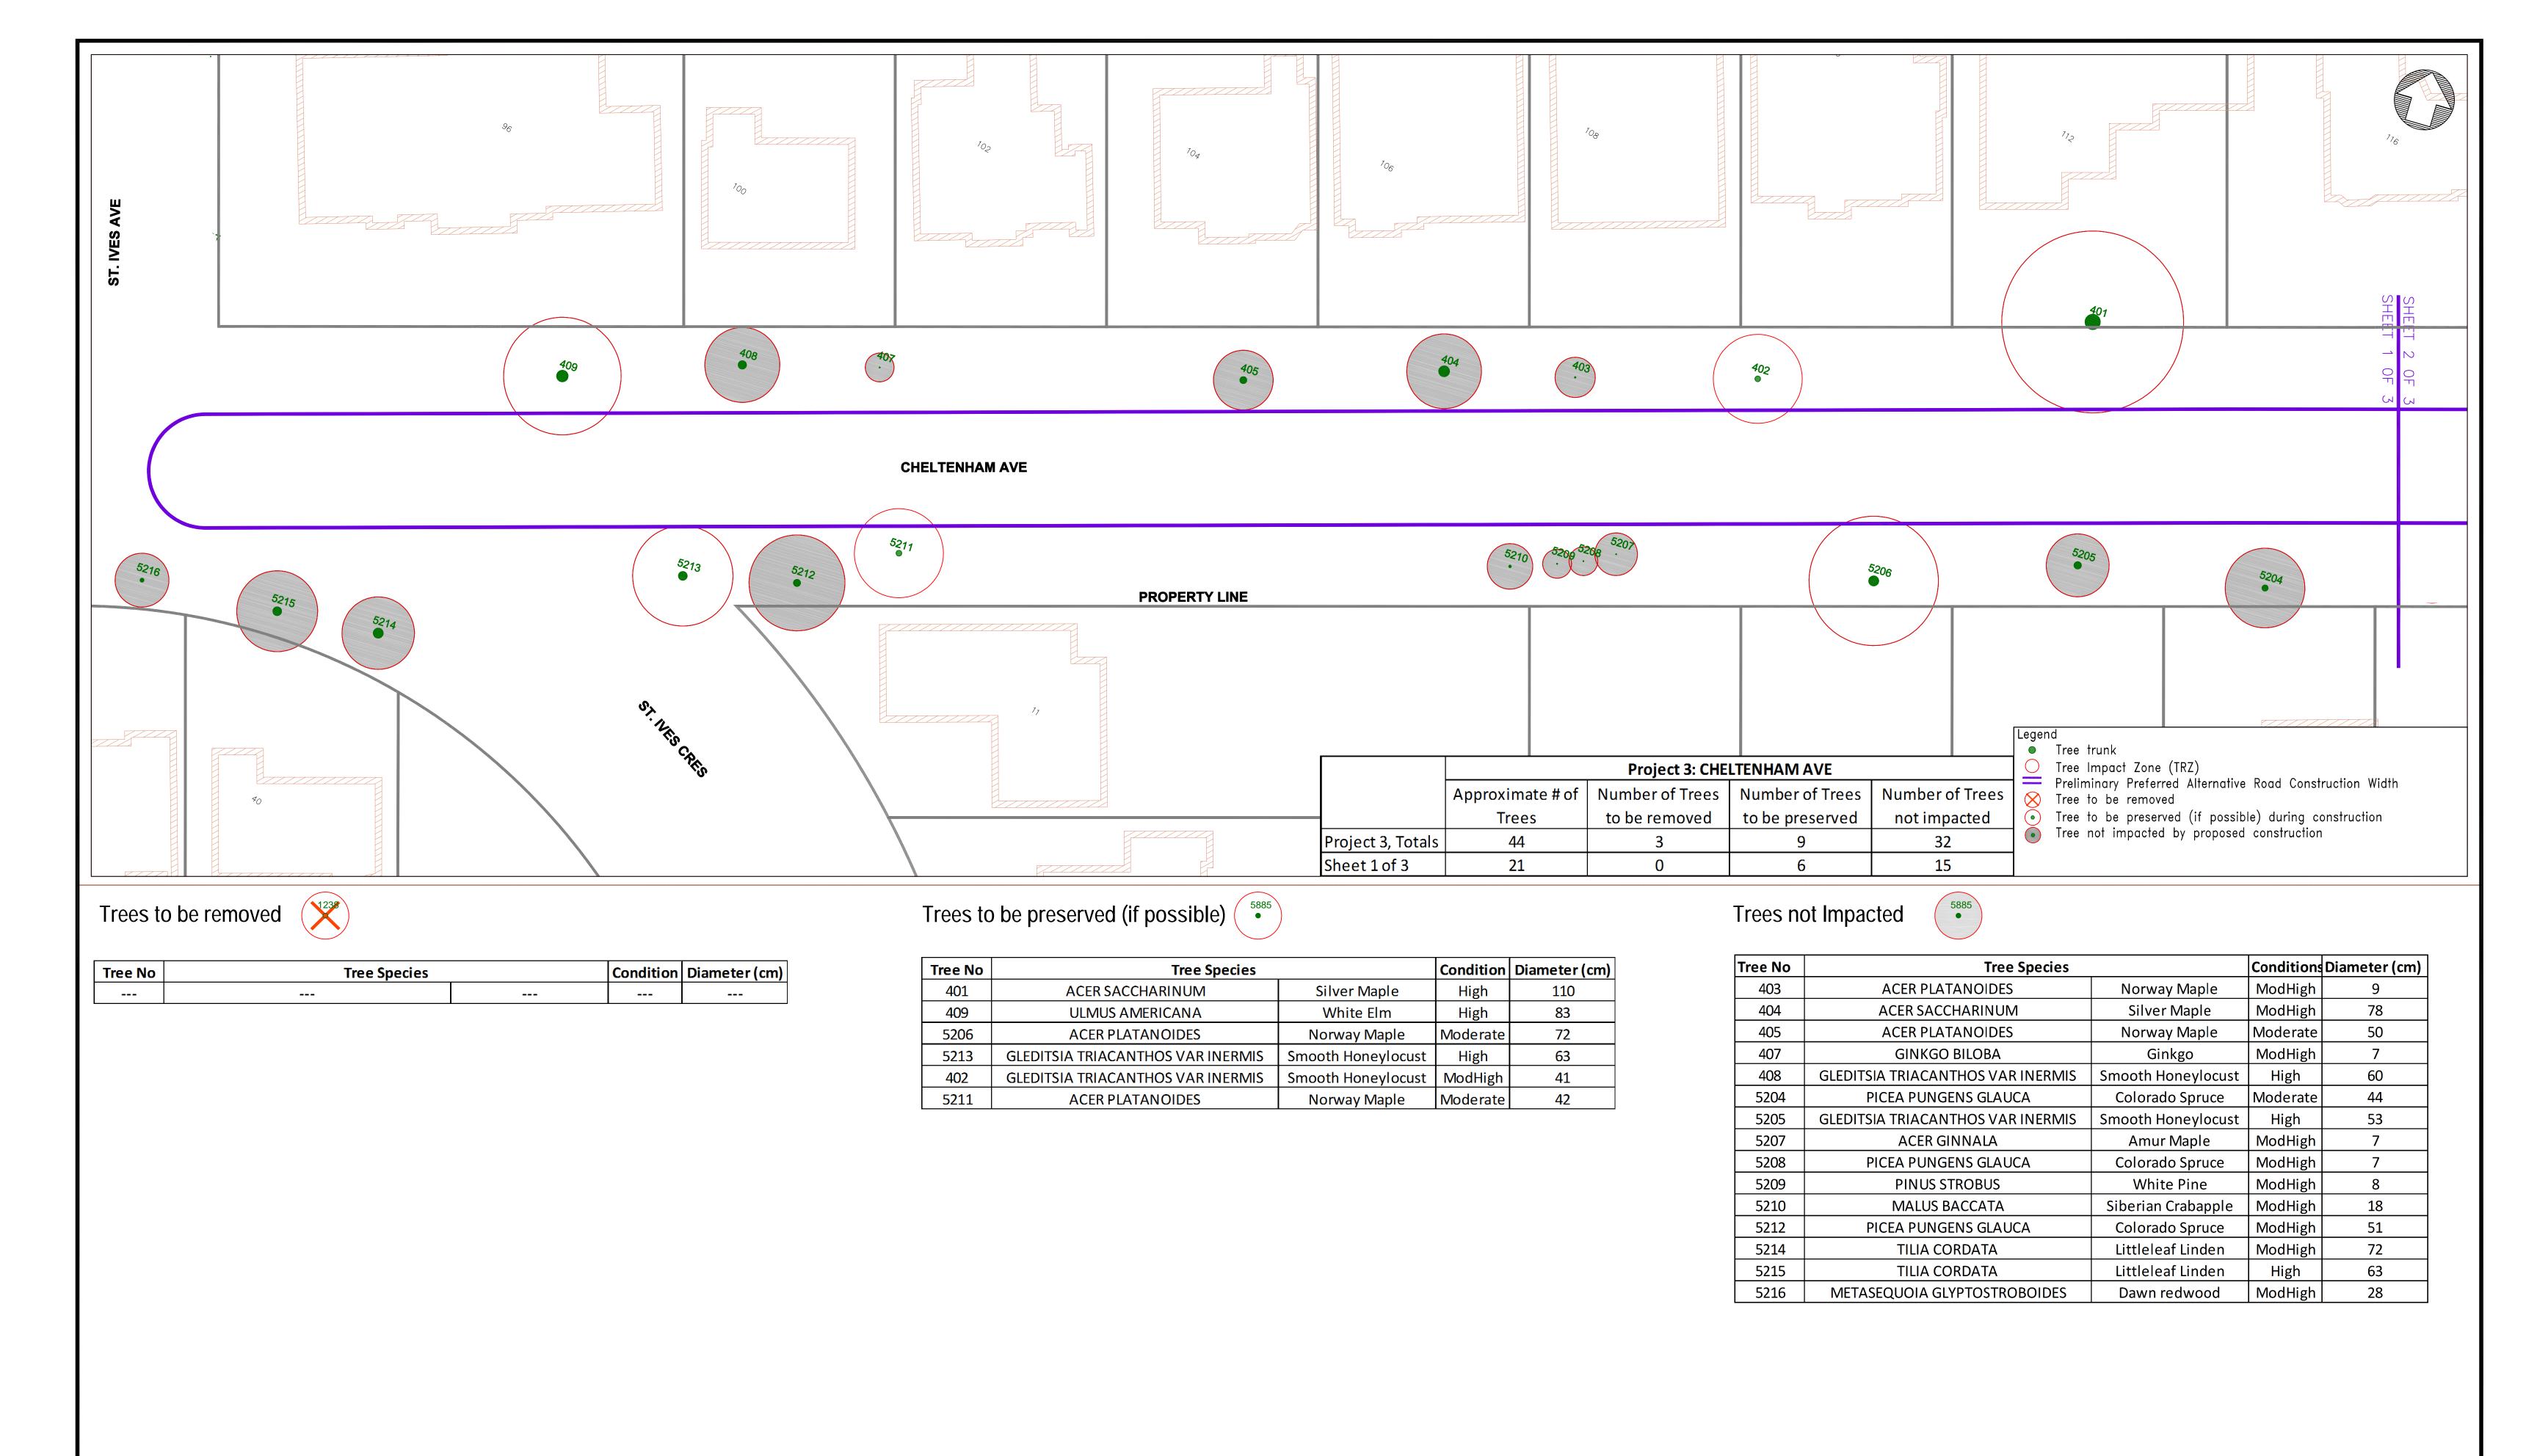

| TORONTO CONTO |                                                                                                        |     |      |           |        |           |        | TORONTO Engineering & Construction Services |                                                |                                                                                                             |                                         | 3 CHELTENHAM AVE |            |    |               |              |         |
|---------------|--------------------------------------------------------------------------------------------------------|-----|------|-----------|--------|-----------|--------|---------------------------------------------|------------------------------------------------|-------------------------------------------------------------------------------------------------------------|-----------------------------------------|------------------|------------|----|---------------|--------------|---------|
|               |                                                                                                        |     |      |           |        |           |        |                                             |                                                | JOHN P. KELLY, P.ENG.<br>Director, Design & Construction<br>Linear Underground Infrastructure               |                                         |                  |            |    | City of Toron | to           |         |
| •             |                                                                                                        |     |      |           |        |           |        |                                             |                                                |                                                                                                             | Plan and Profile (Not for Construction) |                  |            |    |               |              |         |
|               | Aquafor Beech                                                                                          |     |      |           |        | +         |        |                                             | MICHAEL D'ANDREA, P.ENG.<br>EXECUTIVE DIRECTOR |                                                                                                             | DESIGN:                                 | CR               | DRAFTING:  | CR | CHECK: PT     | CONTRACT No. |         |
| Consultants   | Limited                                                                                                |     |      |           |        |           |        |                                             | EXECUTIVE DIRECTOR<br>Engineering &            | Manager, Design & Construction<br>Linear Underground Infrastructure<br>Basement Flooding Protection Program | SCALE: HOR 1:200 VER 1:100              |                  |            | 0  | DRAWING       |              | SHEET N |
|               | #6-202-2600 SKYMARK Ave,<br>MISSSALICA, ONTARDI, L4W 582<br>PHONE: (905) 629-0099, FAX: (905) 629-0089 | No. | DATE | REVISIONS | INITIA | ΓIAL SIGN | SIGNED |                                             | Construction Services                          |                                                                                                             | DATE:                                   |                  | 11/05/2015 |    | NUMBER:       |              | 1 OF :  |