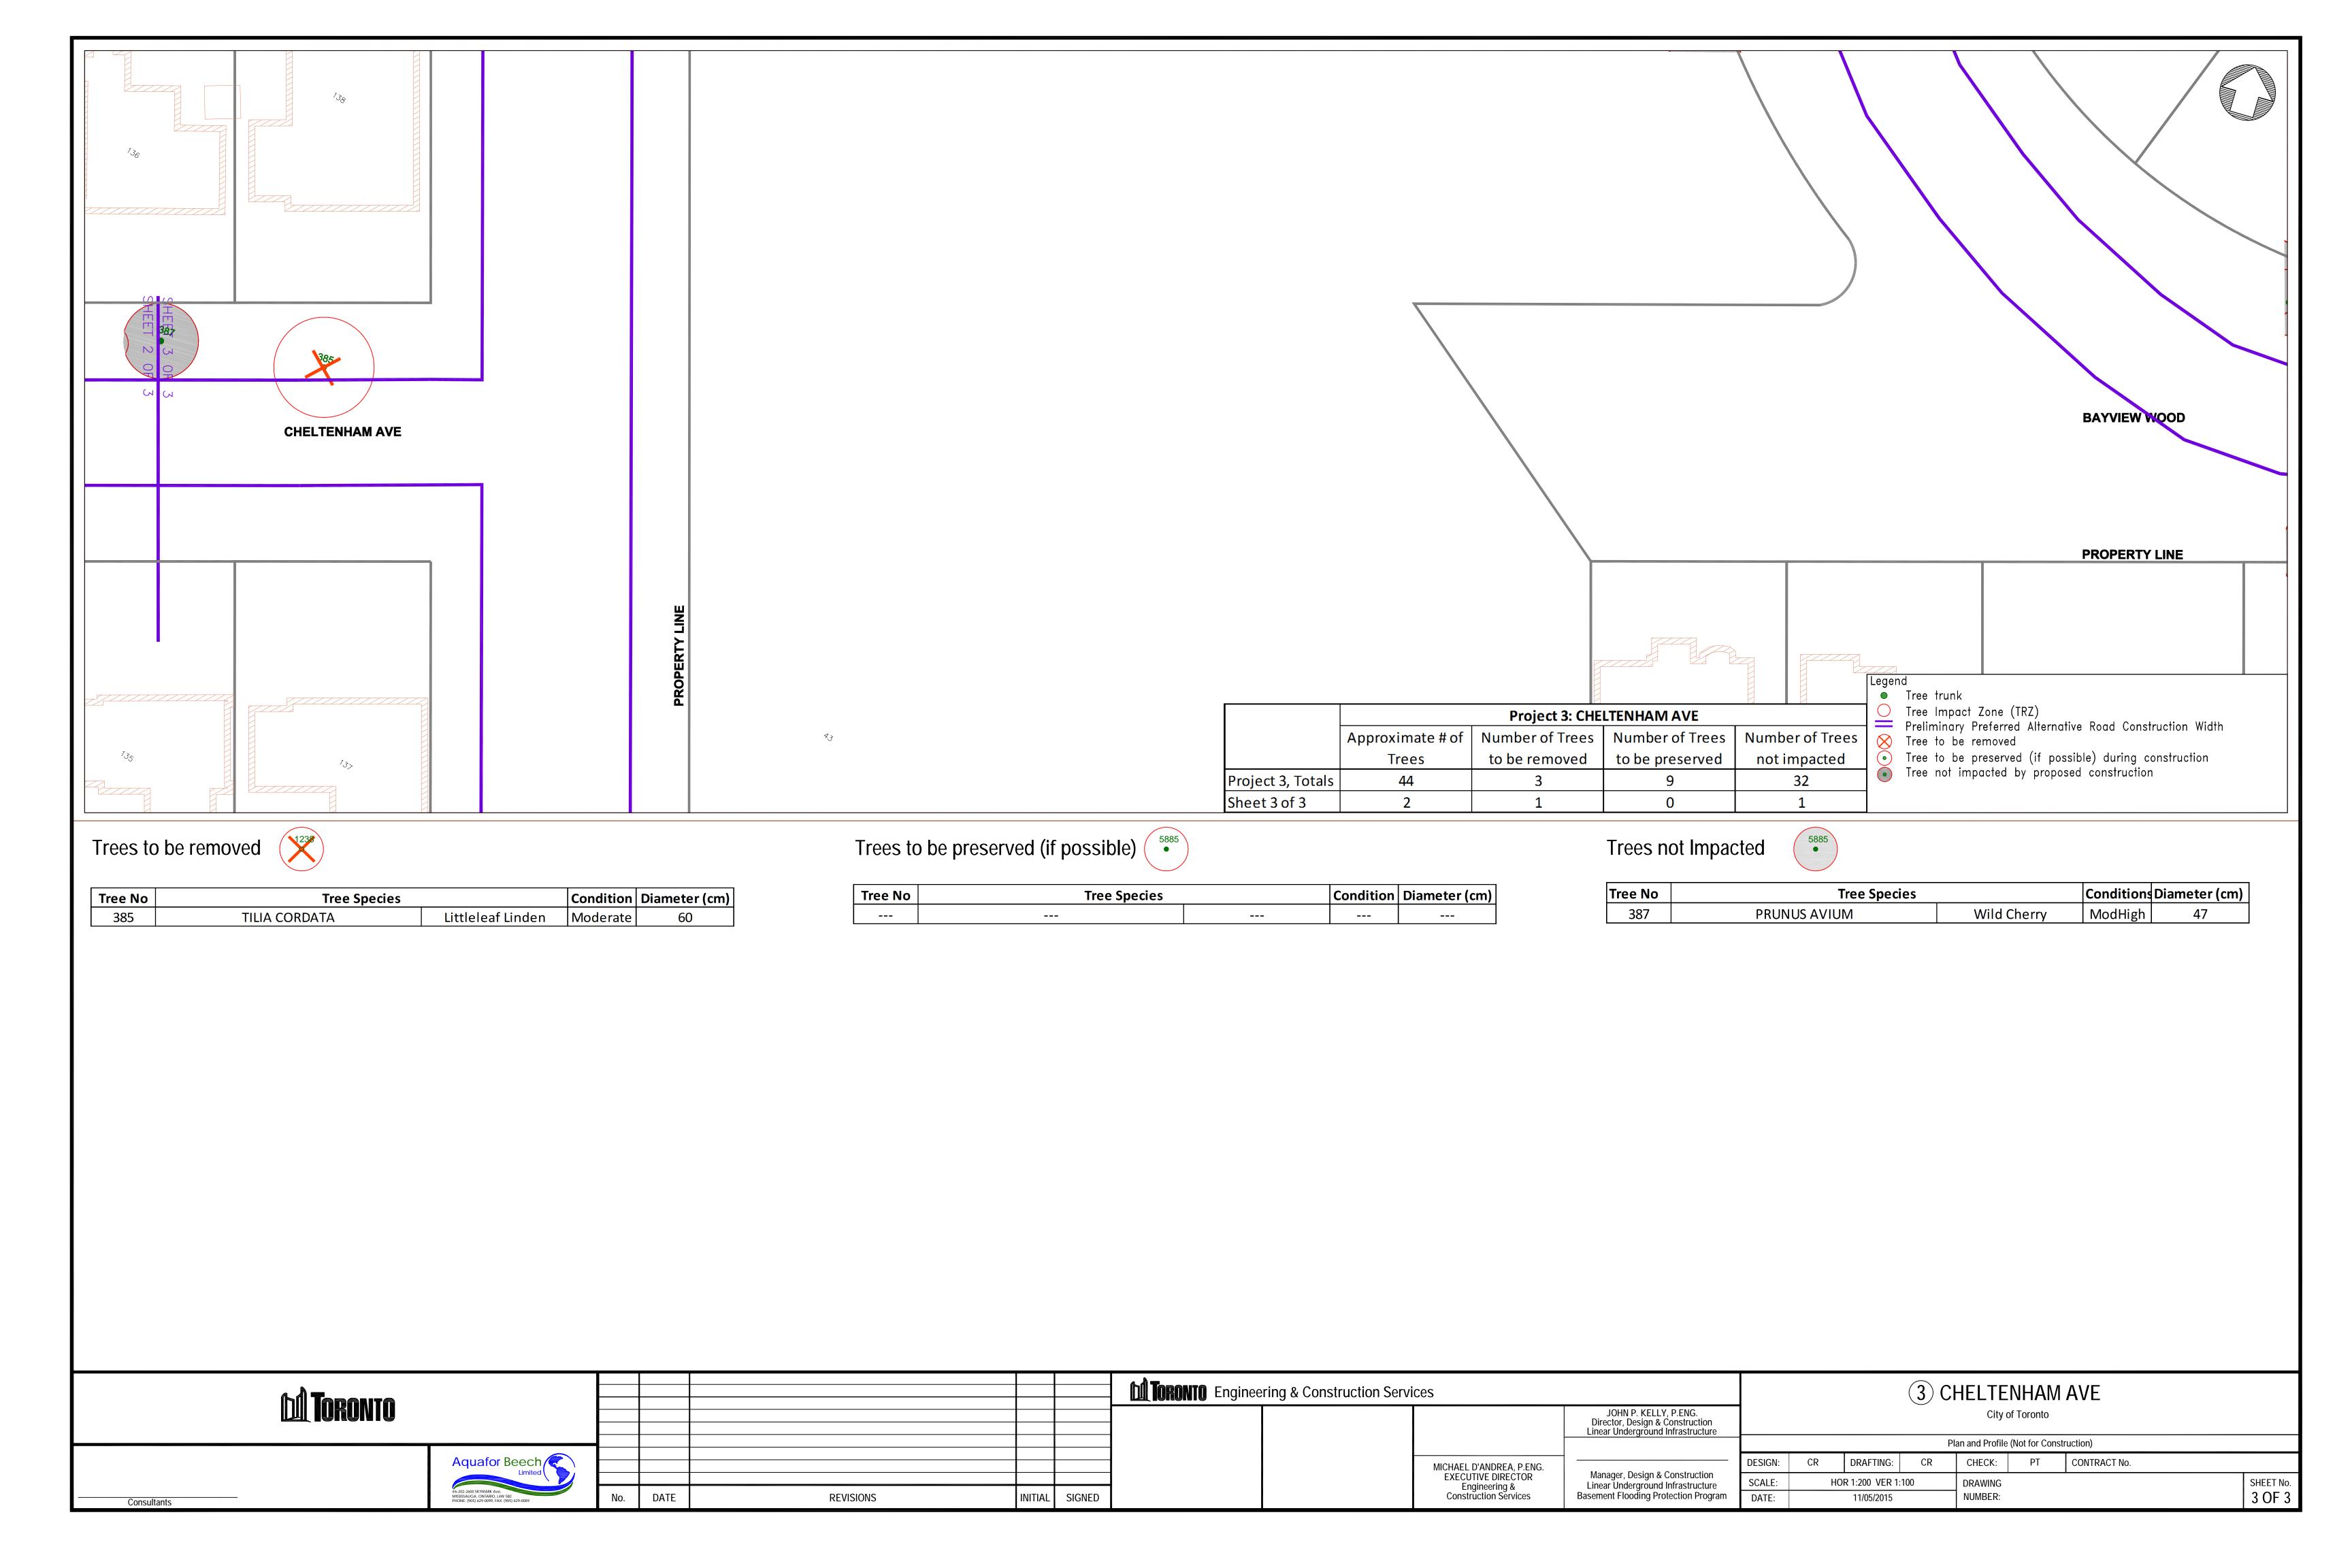

| TORONTO CONTO |                                                                                                        |     |      |           |        |           |        | TORONTO Engineering & Construction Services |                                                |                                                                                                             |                                         | 3 CHELTENHAM AVE |            |    |               |              |         |
|---------------|--------------------------------------------------------------------------------------------------------|-----|------|-----------|--------|-----------|--------|---------------------------------------------|------------------------------------------------|-------------------------------------------------------------------------------------------------------------|-----------------------------------------|------------------|------------|----|---------------|--------------|---------|
|               |                                                                                                        |     |      |           |        |           |        |                                             |                                                | JOHN P. KELLY, P.ENG.<br>Director, Design & Construction<br>Linear Underground Infrastructure               |                                         |                  |            |    | City of Toron | to           |         |
| •             |                                                                                                        |     |      |           |        |           |        |                                             |                                                |                                                                                                             | Plan and Profile (Not for Construction) |                  |            |    |               |              |         |
|               | Aquafor Beech                                                                                          |     |      |           |        | +         |        |                                             | MICHAEL D'ANDREA, P.ENG.<br>EXECUTIVE DIRECTOR |                                                                                                             | DESIGN:                                 | CR               | DRAFTING:  | CR | CHECK: PT     | CONTRACT No. |         |
| Consultants   | Limited                                                                                                |     |      |           |        |           |        |                                             | EXECUTIVE DIRECTOR<br>Engineering &            | Manager, Design & Construction<br>Linear Underground Infrastructure<br>Basement Flooding Protection Program | SCALE: HOR 1:200 VER 1:100              |                  |            | 0  | DRAWING       |              | SHEET N |
|               | #6-202-2600 SKYMARK Ave,<br>MISSSALICA, ONTARDI, L4W 582<br>PHONE: (905) 629-0099, FAX: (905) 629-0089 | No. | DATE | REVISIONS | INITIA | ΓIAL SIGN | SIGNED |                                             | Construction Services                          |                                                                                                             | DATE:                                   |                  | 11/05/2015 |    | NUMBER:       |              | 1 OF :  |