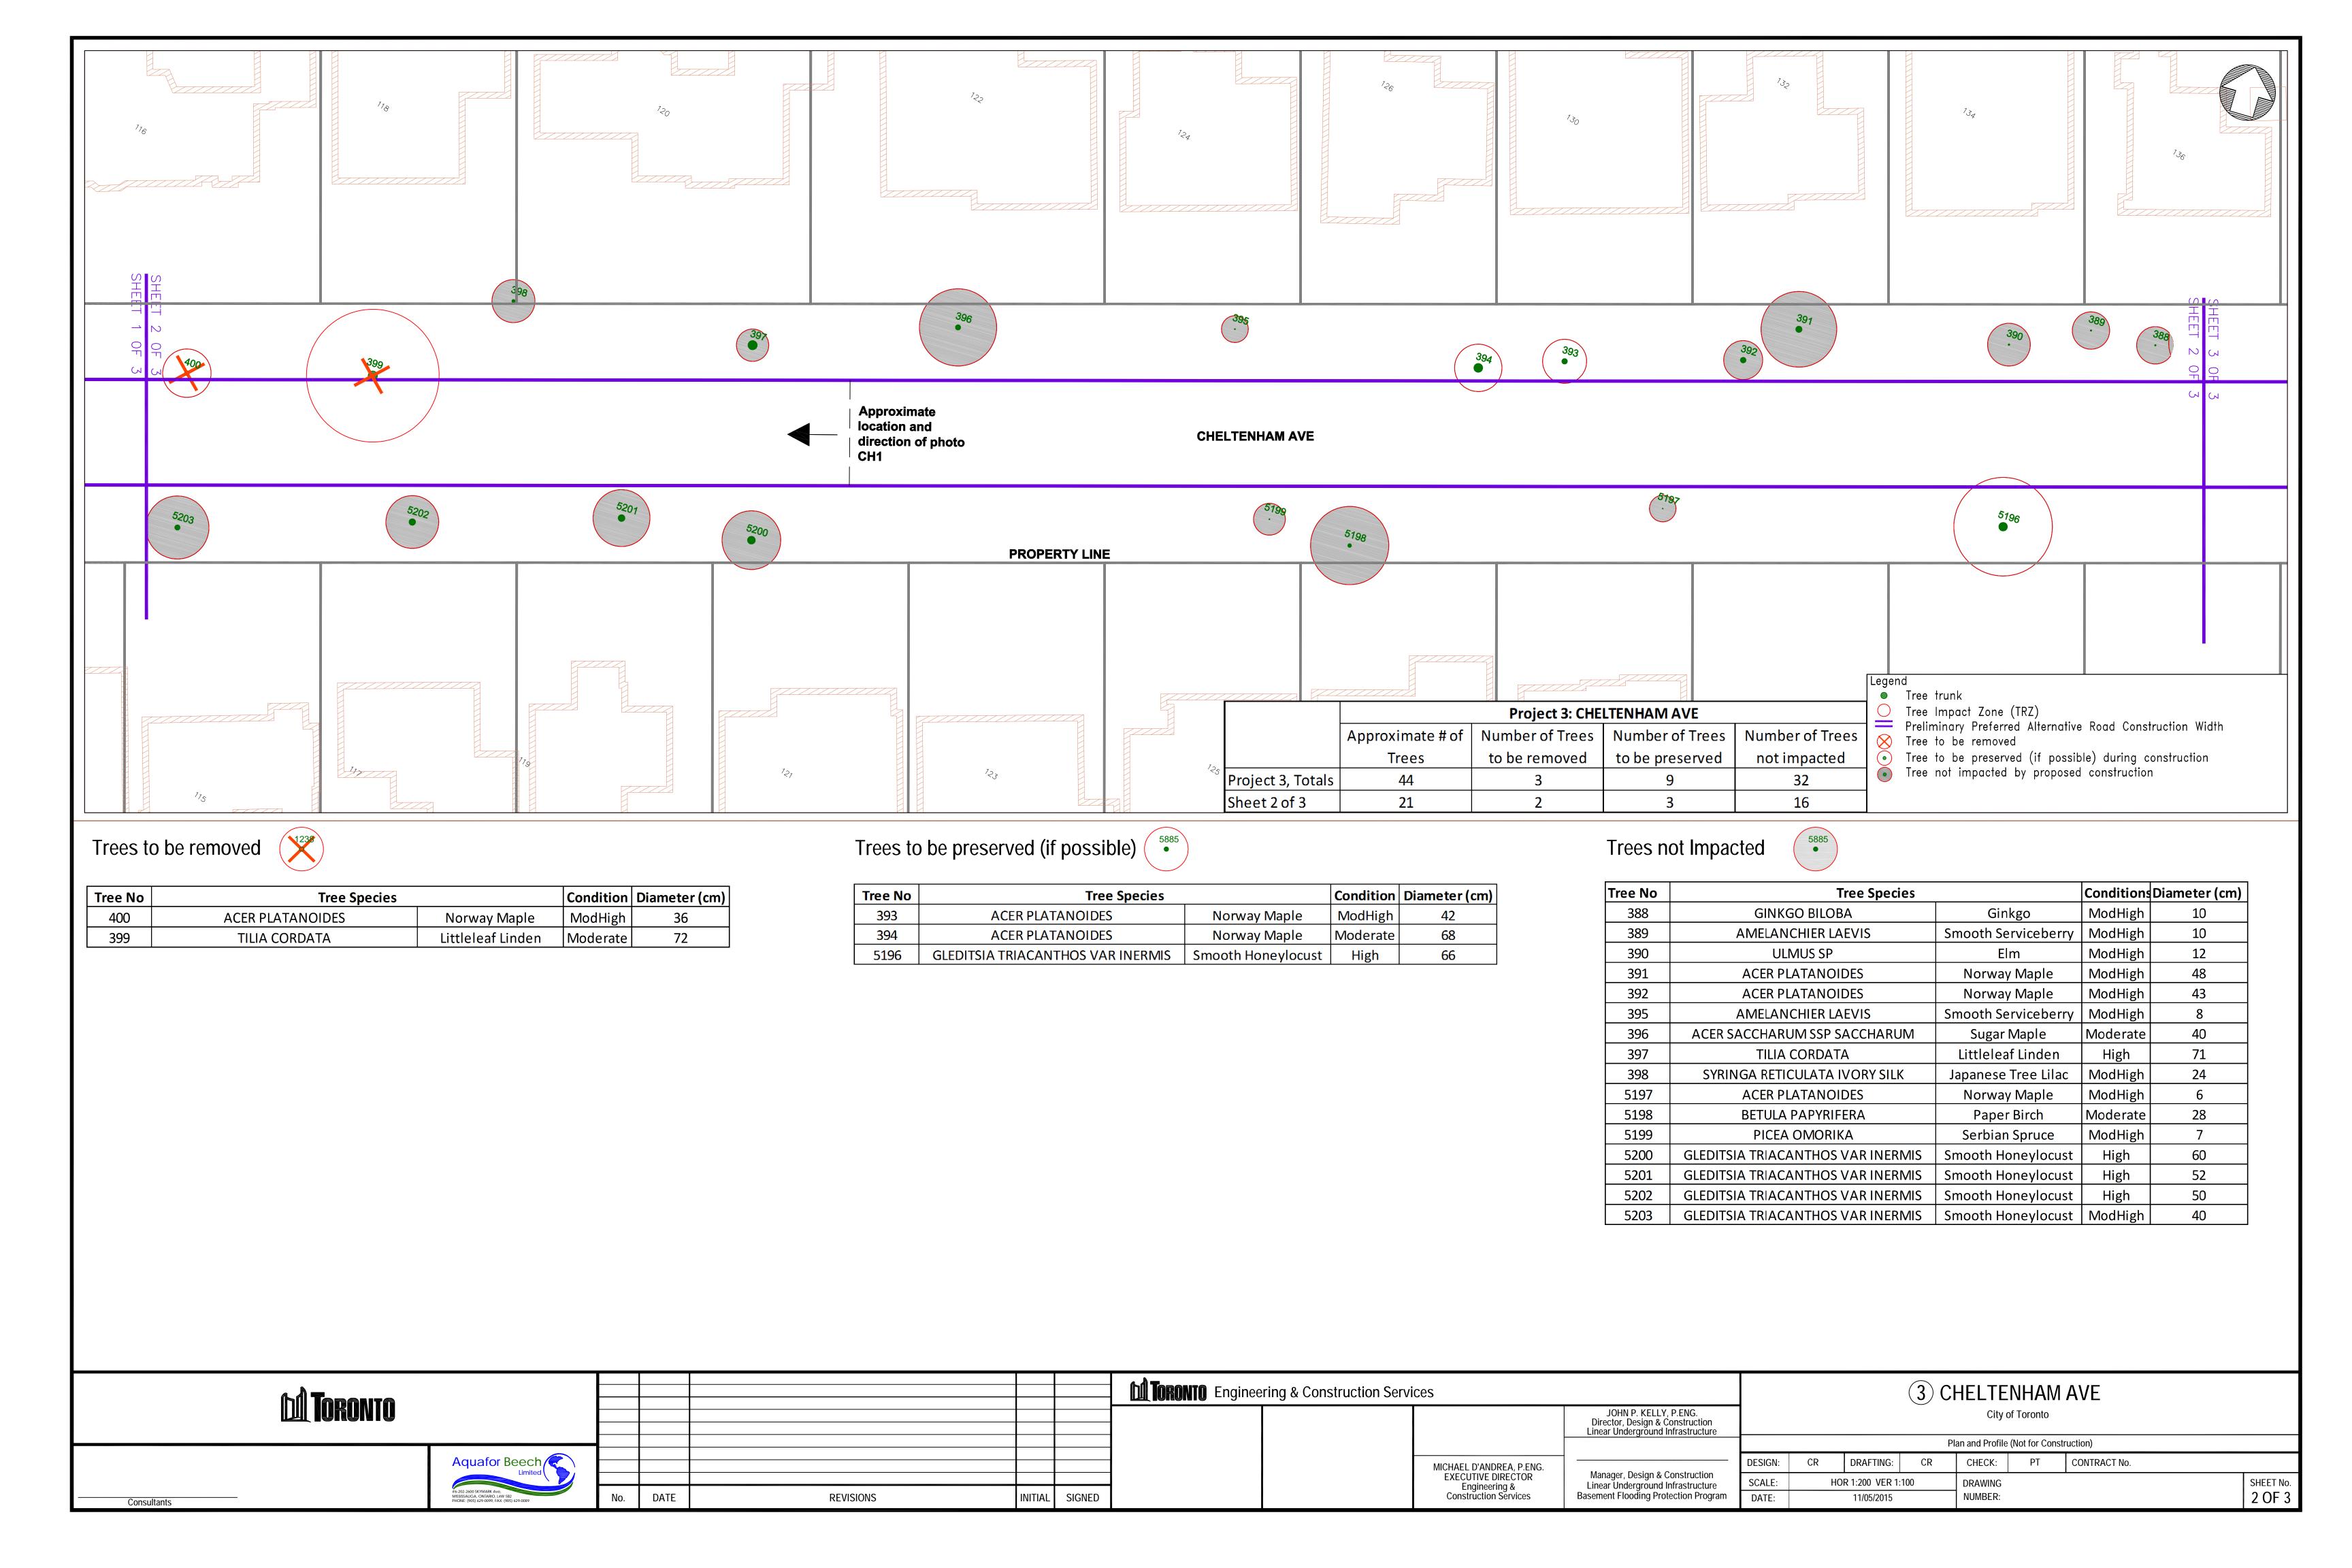

| TORONTO CONTO |                                                                                                        |     |      |           |        |           |        | TORONTO Engineering & Construction Services |                                                |                                                                                                             |                                         | 3 CHELTENHAM AVE |            |    |               |              |         |
|---------------|--------------------------------------------------------------------------------------------------------|-----|------|-----------|--------|-----------|--------|---------------------------------------------|------------------------------------------------|-------------------------------------------------------------------------------------------------------------|-----------------------------------------|------------------|------------|----|---------------|--------------|---------|
|               |                                                                                                        |     |      |           |        |           |        |                                             |                                                | JOHN P. KELLY, P.ENG.<br>Director, Design & Construction<br>Linear Underground Infrastructure               |                                         |                  |            |    | City of Toron | to           |         |
| •             |                                                                                                        |     |      |           |        |           |        |                                             |                                                |                                                                                                             | Plan and Profile (Not for Construction) |                  |            |    |               |              |         |
|               | Aquafor Beech                                                                                          |     |      |           |        | +         |        |                                             | MICHAEL D'ANDREA, P.ENG.<br>EXECUTIVE DIRECTOR |                                                                                                             | DESIGN:                                 | CR               | DRAFTING:  | CR | CHECK: PT     | CONTRACT No. |         |
| Consultants   | Limited                                                                                                |     |      |           |        |           |        |                                             | EXECUTIVE DIRECTOR<br>Engineering &            | Manager, Design & Construction<br>Linear Underground Infrastructure<br>Basement Flooding Protection Program | SCALE: HOR 1:200 VER 1:100              |                  |            | 0  | DRAWING       |              | SHEET N |
|               | #6-202-2600 SKYMARK Ave,<br>MISSSALICA, ONTARDI, L4W 582<br>PHONE: (905) 629-0099, FAX: (905) 629-0089 | No. | DATE | REVISIONS | INITIA | ΓIAL SIGN | SIGNED |                                             | Construction Services                          |                                                                                                             | DATE:                                   |                  | 11/05/2015 |    | NUMBER:       |              | 1 OF :  |