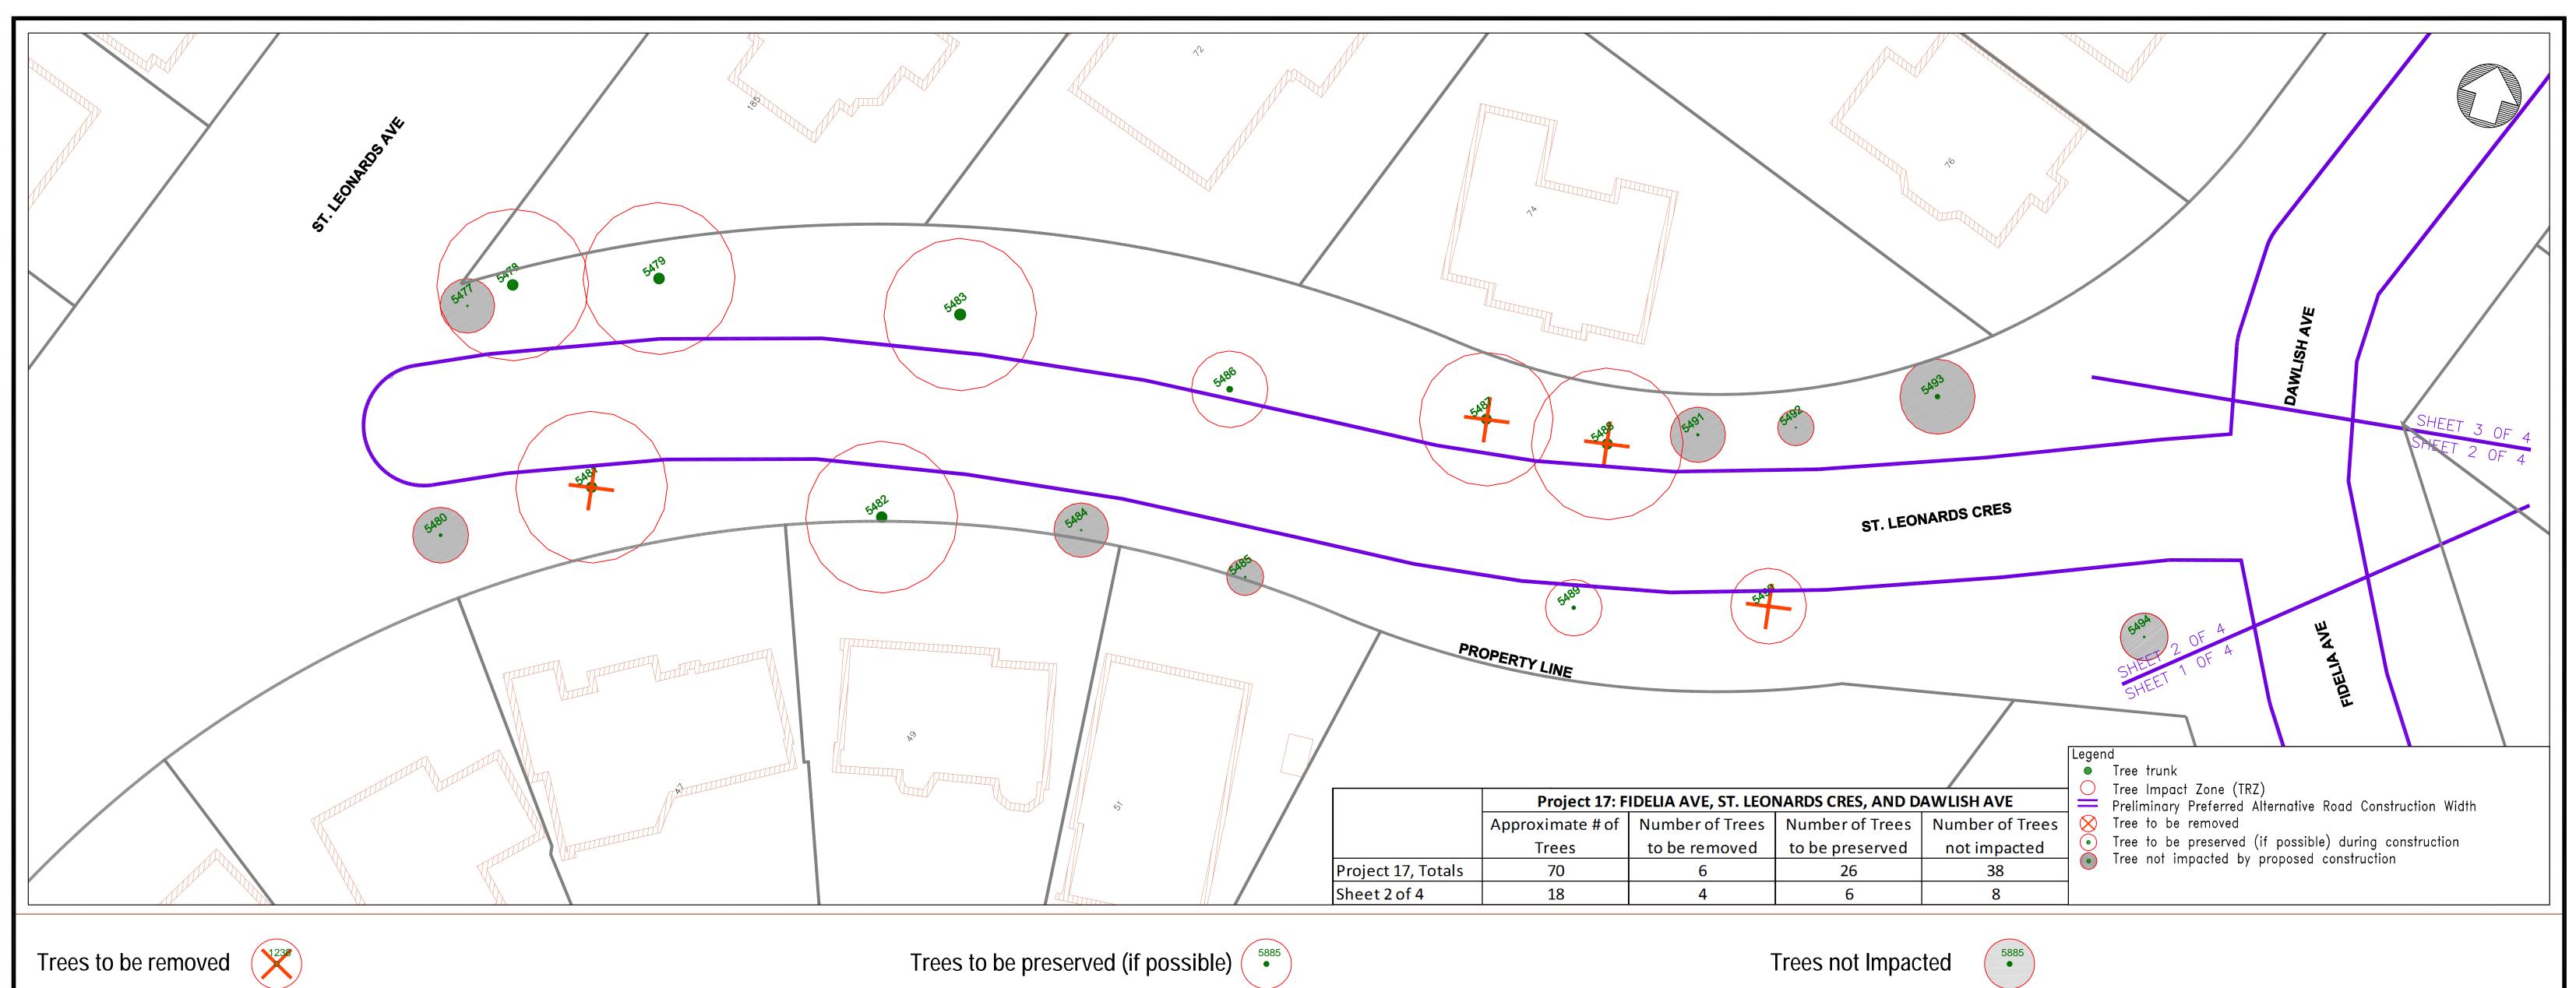

| Tree No | Tree Species                 |              | Condition | Diameter (cm) |
|---------|------------------------------|--------------|-----------|---------------|
| 5487    | ACER PLATANOIDES             | Norway Maple | ModHigh   | 69            |
| 5488    | ACER PLATANOIDES             | Norway Maple | ModHigh   | 71            |
| 5490    | METASEQUOIA GLYPTOSTROBOIDES | Dawn redwood | Moderate  | 35            |
| 5481    | ACER PLATANOIDES             | Norway Maple | ModHigh   | 71            |

| Tree No | Tree Species                      | Condition          | Diameter (cm) |    |  |  |  |  |  |  |
|---------|-----------------------------------|--------------------|---------------|----|--|--|--|--|--|--|
| 5489    | PICEA GLAUCA                      | White Spruce       | Moderate      | 24 |  |  |  |  |  |  |
| 5478    | ACER PLATANOIDES                  | Norway Maple       | ModHigh       | 72 |  |  |  |  |  |  |
| 5479    | ACER PLATANOIDES                  | Norway Maple       | ModHigh       | 73 |  |  |  |  |  |  |
| 5482    | ACER PLATANOIDES                  | Norway Maple       | ModHigh       | 72 |  |  |  |  |  |  |
| 5483    | ACER PLATANOIDES                  | Norway Maple       | ModHigh       | 76 |  |  |  |  |  |  |
| 5486    | GLEDITSIA TRIACANTHOS VAR INERMIS | Smooth Honeylocust | ModHigh       | 40 |  |  |  |  |  |  |

| Tree No | Tree Species               | Conditions        | Diameter (cm) |    |
|---------|----------------------------|-------------------|---------------|----|
| 5477    | ACER PLATANOIDES           | Norway Maple      | ModHigh       | 11 |
| 5480    | QUERCUS PALUSTRIS          | Swamp Spanish Oak | ModHigh       | 20 |
| 5484    | PICEA PUNGENS GLAUCA       | Colorado Spruce   | ModHigh       | 10 |
| 5485    | ACER PALMATUM              | Japanese Maple    | ModHigh       | 11 |
| 5491    | CHAMAECYPARIS NOOTKATENSIS | Alaska Cedar      | ModHigh       | 16 |
| 5492    | PICEA ABIES                | Norway Spruce     | ModHigh       | 7  |
| 5493    | QUERCUS ROBUR              | English Oak       | ModHigh       | 31 |
| 5494    | GINKGO BILOBA              | Ginkgo            | ModHigh       | 12 |

| <u>da</u> Toronto     |                                                                                                         |     |      |          |   |         |         |     | <b>Interconto</b> Engineering & Construction Services           |                                                                     |                                                                                               |         | 17) FIDELIA AVE, ST. LEONARDS CRES, AND DAWLISH AV |            |         |                   |               | SH AVE       |        |
|-----------------------|---------------------------------------------------------------------------------------------------------|-----|------|----------|---|---------|---------|-----|-----------------------------------------------------------------|---------------------------------------------------------------------|-----------------------------------------------------------------------------------------------|---------|----------------------------------------------------|------------|---------|-------------------|---------------|--------------|--------|
|                       |                                                                                                         |     |      |          |   |         |         |     |                                                                 |                                                                     | JOHN P. KELLY, P.ENG.<br>Director, Design & Construction<br>Linear Underground Infrastructure |         |                                                    |            |         | City of           | f Toronto     |              |        |
|                       |                                                                                                         |     |      |          |   |         |         |     |                                                                 |                                                                     |                                                                                               |         |                                                    |            | Pla     | an and Profile (I | (Not for Cons | struction)   |        |
|                       | Aquafor Beech                                                                                           |     |      |          |   |         | +       |     | MI                                                              | IICHAEL D'ANDREA, P.ENG.                                            |                                                                                               | DESIGN: | CR                                                 | DRAFTING:  | CR      | CHECK:            | PT            | CONTRACT No. |        |
| Aqualor Beech Limited |                                                                                                         |     |      |          |   |         |         |     | IICHAEL D'ANDREA, P.ENG.<br>EXECUTIVE DIRECTOR<br>Engineering & | Manager, Design & Construction<br>Linear Underground Infrastructure | SCALE:                                                                                        | HOR     | 1:200 VER 1:1                                      | 100        | DRAWING |                   | •             | SHEET No     |        |
| Consultants           | #6-202-2600 SKYMARK Ave.<br>MISSISSAUGA, ONTARIO, LAW 5B2<br>PHONE: (905) 629-0099, FAx: (905) 629-0089 | No. | DATE | REVISION | S | INITIAI | AL SIGN | NED |                                                                 | Construction Services                                               | Basement Flooding Protection Program                                                          | DATE:   |                                                    | 11/05/2015 |         | NUMBER:           |               |              | 2 OF 4 |