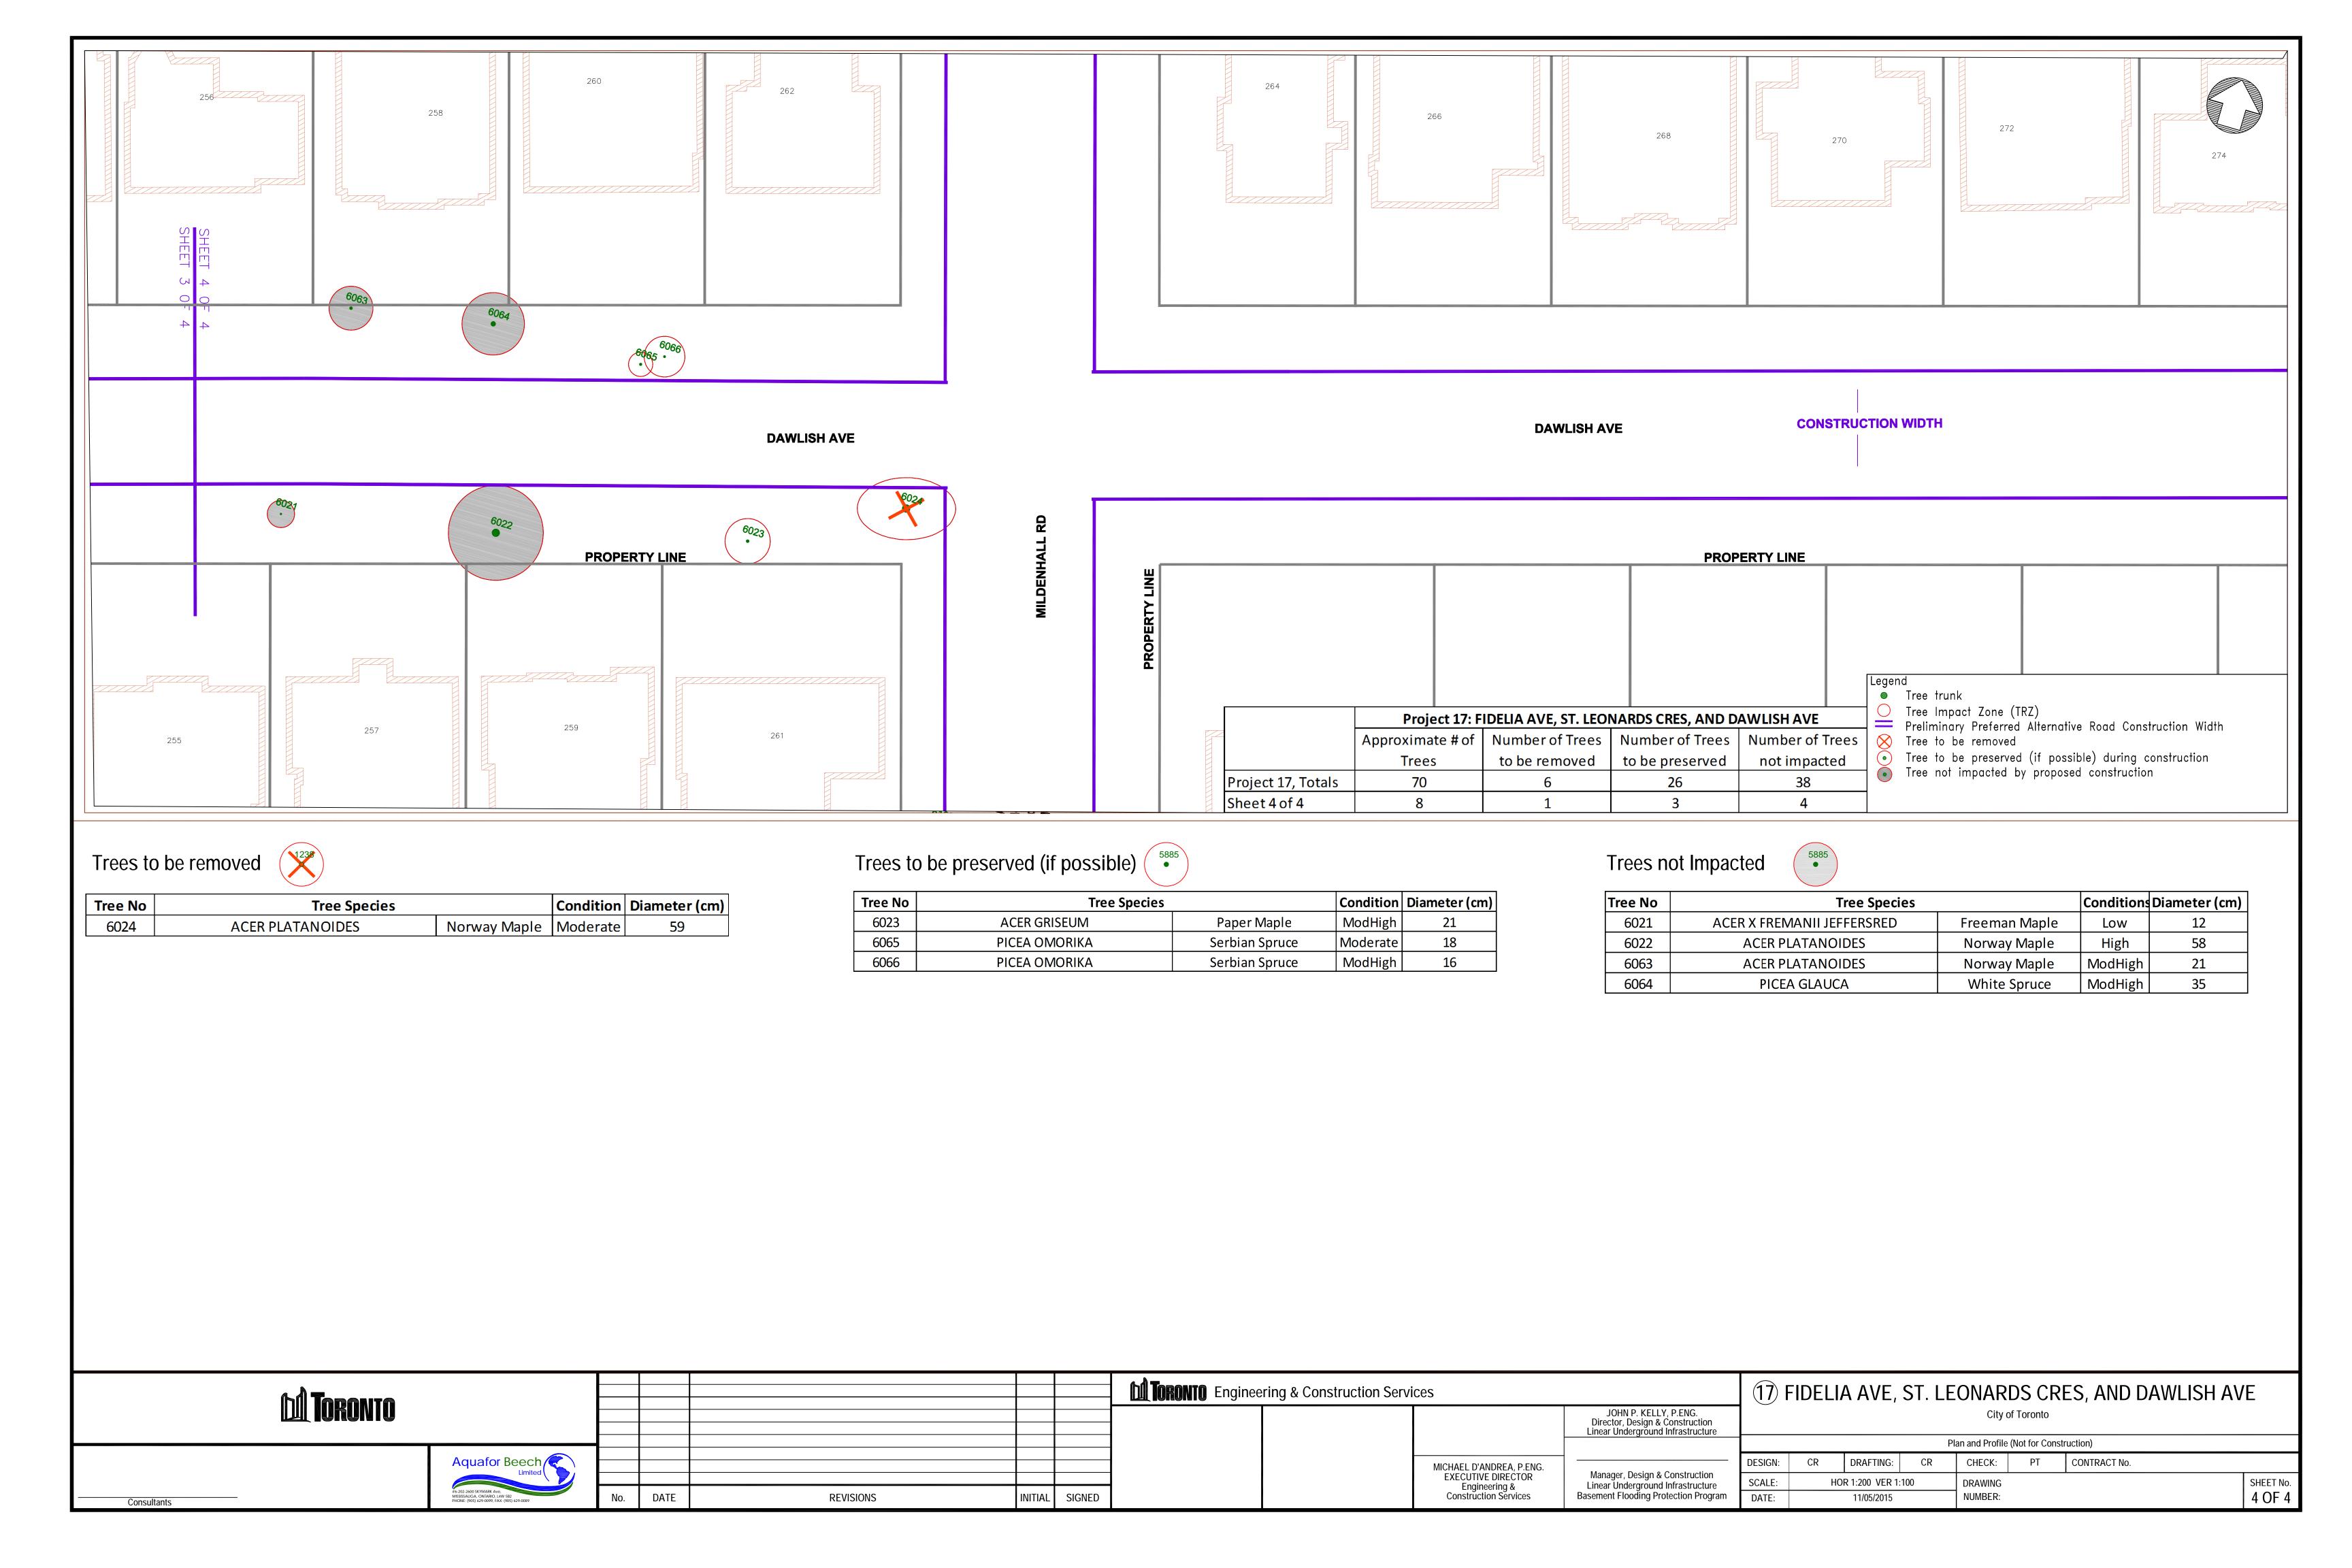

| <u>da</u> Toronto     |                                                                                                         |     |      |          |   |         |         |     | <b>Interconto</b> Engineering & Construction Services           |                                                                     |                                                                                               |         | 17) FIDELIA AVE, ST. LEONARDS CRES, AND DAWLISH AV |            |         |                   |               | SH AVE       |        |
|-----------------------|---------------------------------------------------------------------------------------------------------|-----|------|----------|---|---------|---------|-----|-----------------------------------------------------------------|---------------------------------------------------------------------|-----------------------------------------------------------------------------------------------|---------|----------------------------------------------------|------------|---------|-------------------|---------------|--------------|--------|
|                       |                                                                                                         |     |      |          |   |         |         |     |                                                                 |                                                                     | JOHN P. KELLY, P.ENG.<br>Director, Design & Construction<br>Linear Underground Infrastructure |         |                                                    |            |         | City of           | f Toronto     |              |        |
|                       |                                                                                                         |     |      |          |   |         |         |     |                                                                 |                                                                     |                                                                                               |         |                                                    |            | Pla     | an and Profile (I | (Not for Cons | struction)   |        |
|                       | Aquafor Beech                                                                                           |     |      |          |   |         | +       |     | MI                                                              | IICHAEL D'ANDREA, P.ENG.                                            |                                                                                               | DESIGN: | CR                                                 | DRAFTING:  | CR      | CHECK:            | PT            | CONTRACT No. |        |
| Aqualor Beech Limited |                                                                                                         |     |      |          |   |         |         |     | IICHAEL D'ANDREA, P.ENG.<br>EXECUTIVE DIRECTOR<br>Engineering & | Manager, Design & Construction<br>Linear Underground Infrastructure | SCALE:                                                                                        | HOR     | 1:200 VER 1:1                                      | 100        | DRAWING |                   | •             | SHEET No     |        |
| Consultants           | #6-202-2600 SKYMARK Ave.<br>MISSISSAUGA, ONTARIO, LAW 5B2<br>PHONE: (905) 629-0099, FAx: (905) 629-0089 | No. | DATE | REVISION | S | INITIAI | AL SIGN | NED |                                                                 | Construction Services                                               | Basement Flooding Protection Program                                                          | DATE:   |                                                    | 11/05/2015 |         | NUMBER:           |               |              | 2 OF 4 |