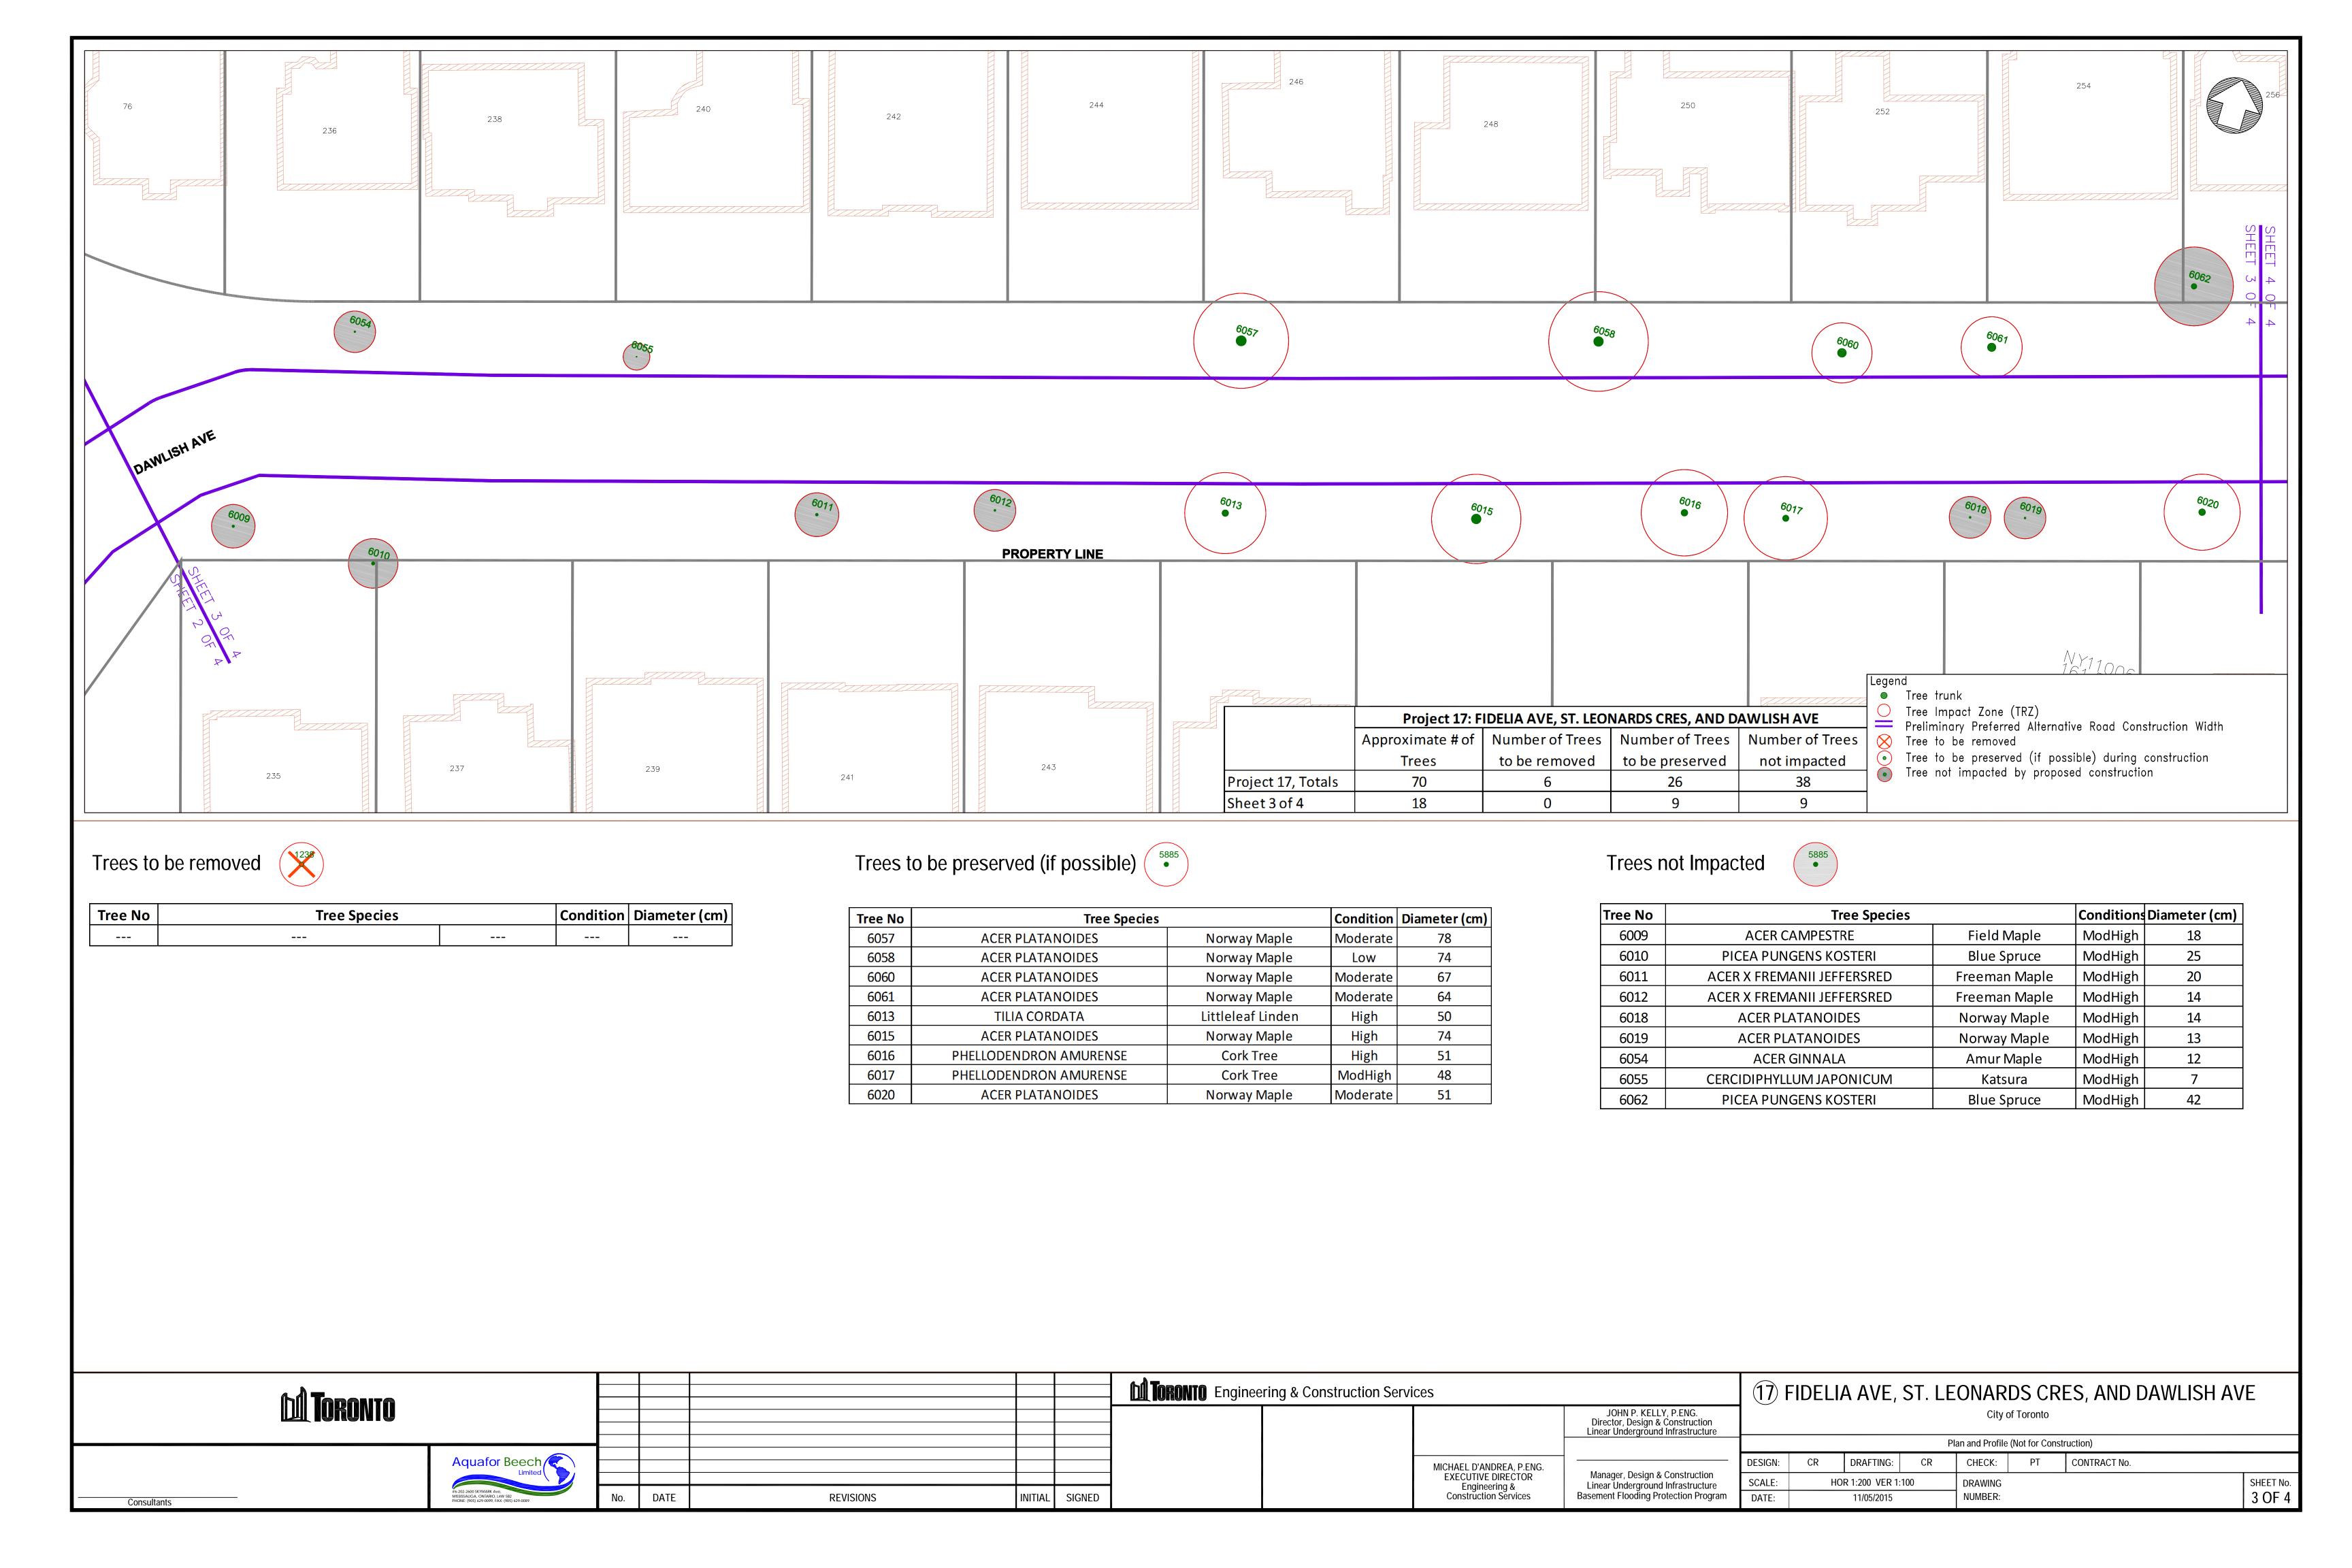

**TORONTO** Engineering & Construction Services 17) FIDELIA AVE, ST. LEONARDS CRES, AND DAWLISH AVE **M**TORONTO JOHN P. KELLY, P.ENG. Director, Design & Construction Linear Underground Infrastructure City of Toronto Plan and Profile (Not for Construction) DESIGN: DRAFTING: CONTRACT No. CR CR CHECK: MICHAEL D'ANDREA, P.ENG. Manager, Design & Construction Linear Underground Infrastructure Basement Flooding Protection Program EXECUTIVE DIRECTOR SHEET No. 1 OF 4 SCALE: DATE: HOR 1:200 VER 1:100 DRAWING Engineering & Construction Services DATE INITIAL SIGNED REVISIONS NUMBER: 11/05/2015 Consultants