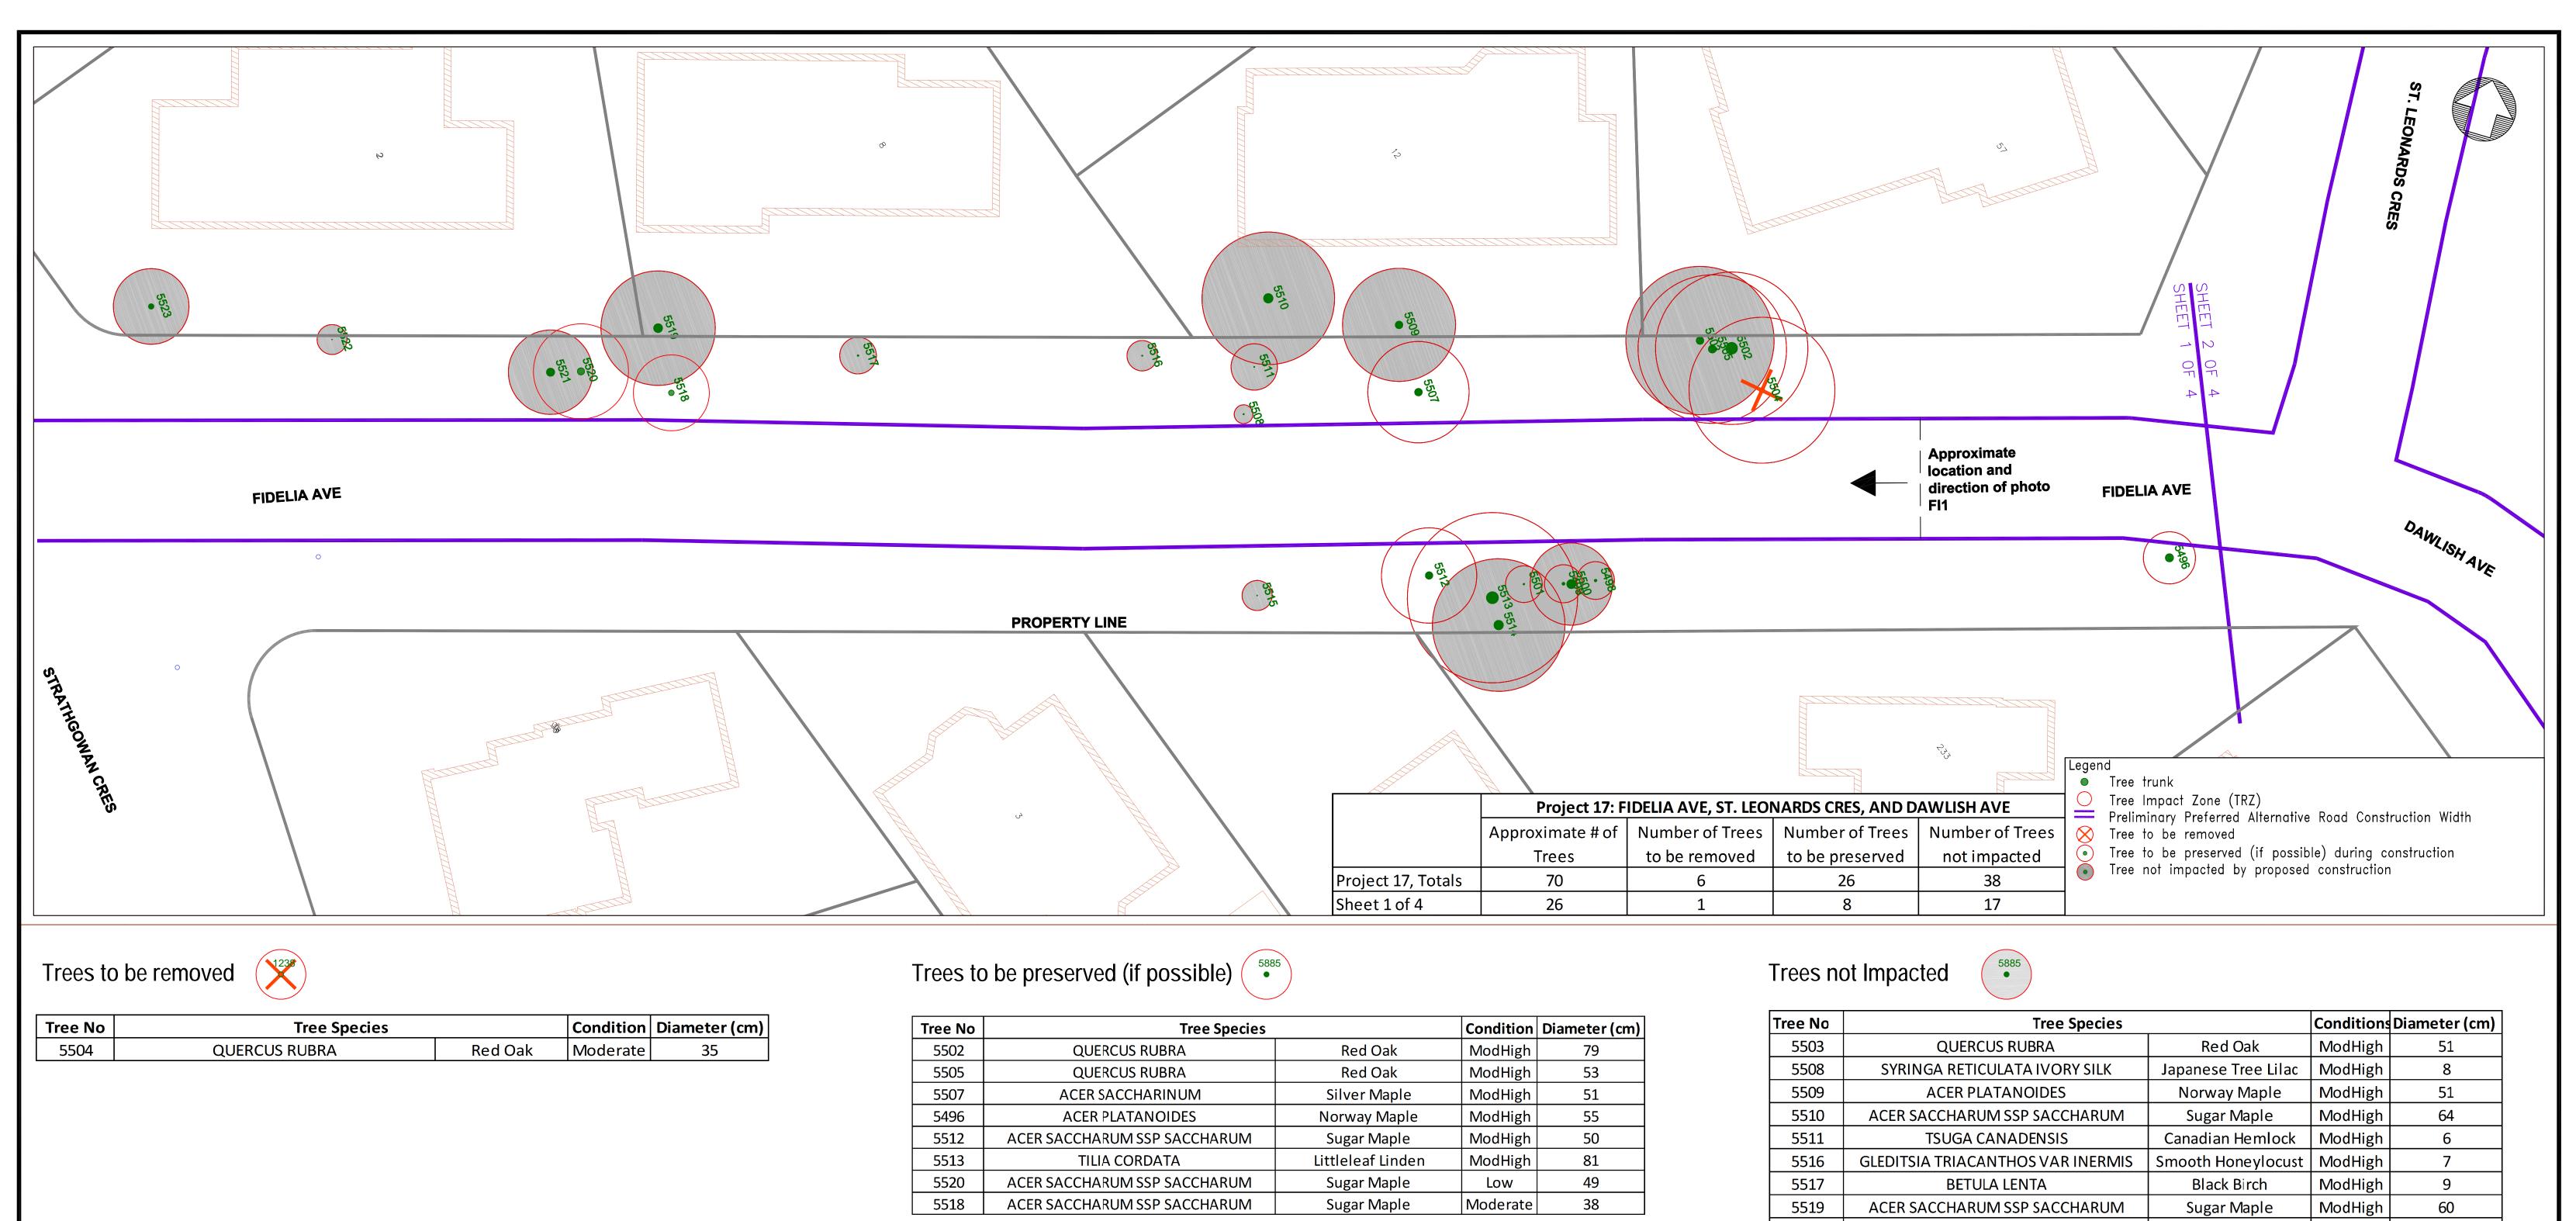

| rree No | iree Species                      | Conditions Diameter (cm |          |     |  |  |  |
|---------|-----------------------------------|-------------------------|----------|-----|--|--|--|
| 5503    | QUERCUS RUBRA                     | Red Oak                 | ModHigh  | 51  |  |  |  |
| 5508    | SYRINGA RETICULATA IVORY SILK     | Japanese Tree Lilac     | ModHigh  | 8   |  |  |  |
| 5509    | ACER PLATANOIDES                  | Norway Maple            | ModHigh  | 51  |  |  |  |
| 5510    | ACER SACCHARUM SSP SACCHARUM      | Sugar Maple             | ModHigh  | 64  |  |  |  |
| 5511    | TSUGA CANADENSIS                  | Canadian Hemlock        | ModHigh  | 6   |  |  |  |
| 5516    | GLEDITSIA TRIACANTHOS VAR INERMIS | Smooth Honeylocust      | ModHigh  | n 7 |  |  |  |
| 5517    | BETULA LENTA                      | Black Birch             | ModHigh  | 9   |  |  |  |
| 5519    | ACER SACCHARUM SSP SACCHARUM      | Sugar Maple             | ModHigh  | 60  |  |  |  |
| 5521    | ACER SACCHARUM SSP SACCHARUM      | Sugar Maple             | ModHigh  | 55  |  |  |  |
| 5522    | ACER X FREMANII JEFFERSRED        | Freeman Maple           | ModHigh  | 4   |  |  |  |
| 5523    | BETULA PAPYRIFERA                 | Paper Birch             | ModHigh  | 36  |  |  |  |
| 5498    | ACER PLATANOIDES                  | Norway Maple            | ModHigh  | 17  |  |  |  |
| 5499    | ACER PLATANOIDES                  | Norway Maple            | ModHigh  | 19  |  |  |  |
| 5500    | PRUNUS SEROTINA                   | Black Cherry            | Moderate | 61  |  |  |  |
| 5501    | ACER PLATANOIDES                  | Norway Maple            | Moderate | 9   |  |  |  |
| 5514    | QUERCUS RUBRA                     | Red Oak                 | ModHigh  | 64  |  |  |  |
| 5515    | LIRIODENDRON TULIPIFERA           | Tulip Tree              | ModHigh  | 5   |  |  |  |
| ·       |                                   |                         |          |     |  |  |  |

**TORONTO** Engineering & Construction Services 17) FIDELIA AVE, ST. LEONARDS CRES, AND DAWLISH AVE **M**TORONTO JOHN P. KELLY, P.ENG. Director, Design & Construction Linear Underground Infrastructure City of Toronto Plan and Profile (Not for Construction) DESIGN: DRAFTING: CONTRACT No. CR CR CHECK: MICHAEL D'ANDREA, P.ENG. Manager, Design & Construction Linear Underground Infrastructure Basement Flooding Protection Program EXECUTIVE DIRECTOR SHEET No. 1 OF 4 SCALE: DATE: HOR 1:200 VER 1:100 DRAWING Engineering & Construction Services DATE INITIAL SIGNED REVISIONS NUMBER: 11/05/2015 Consultants