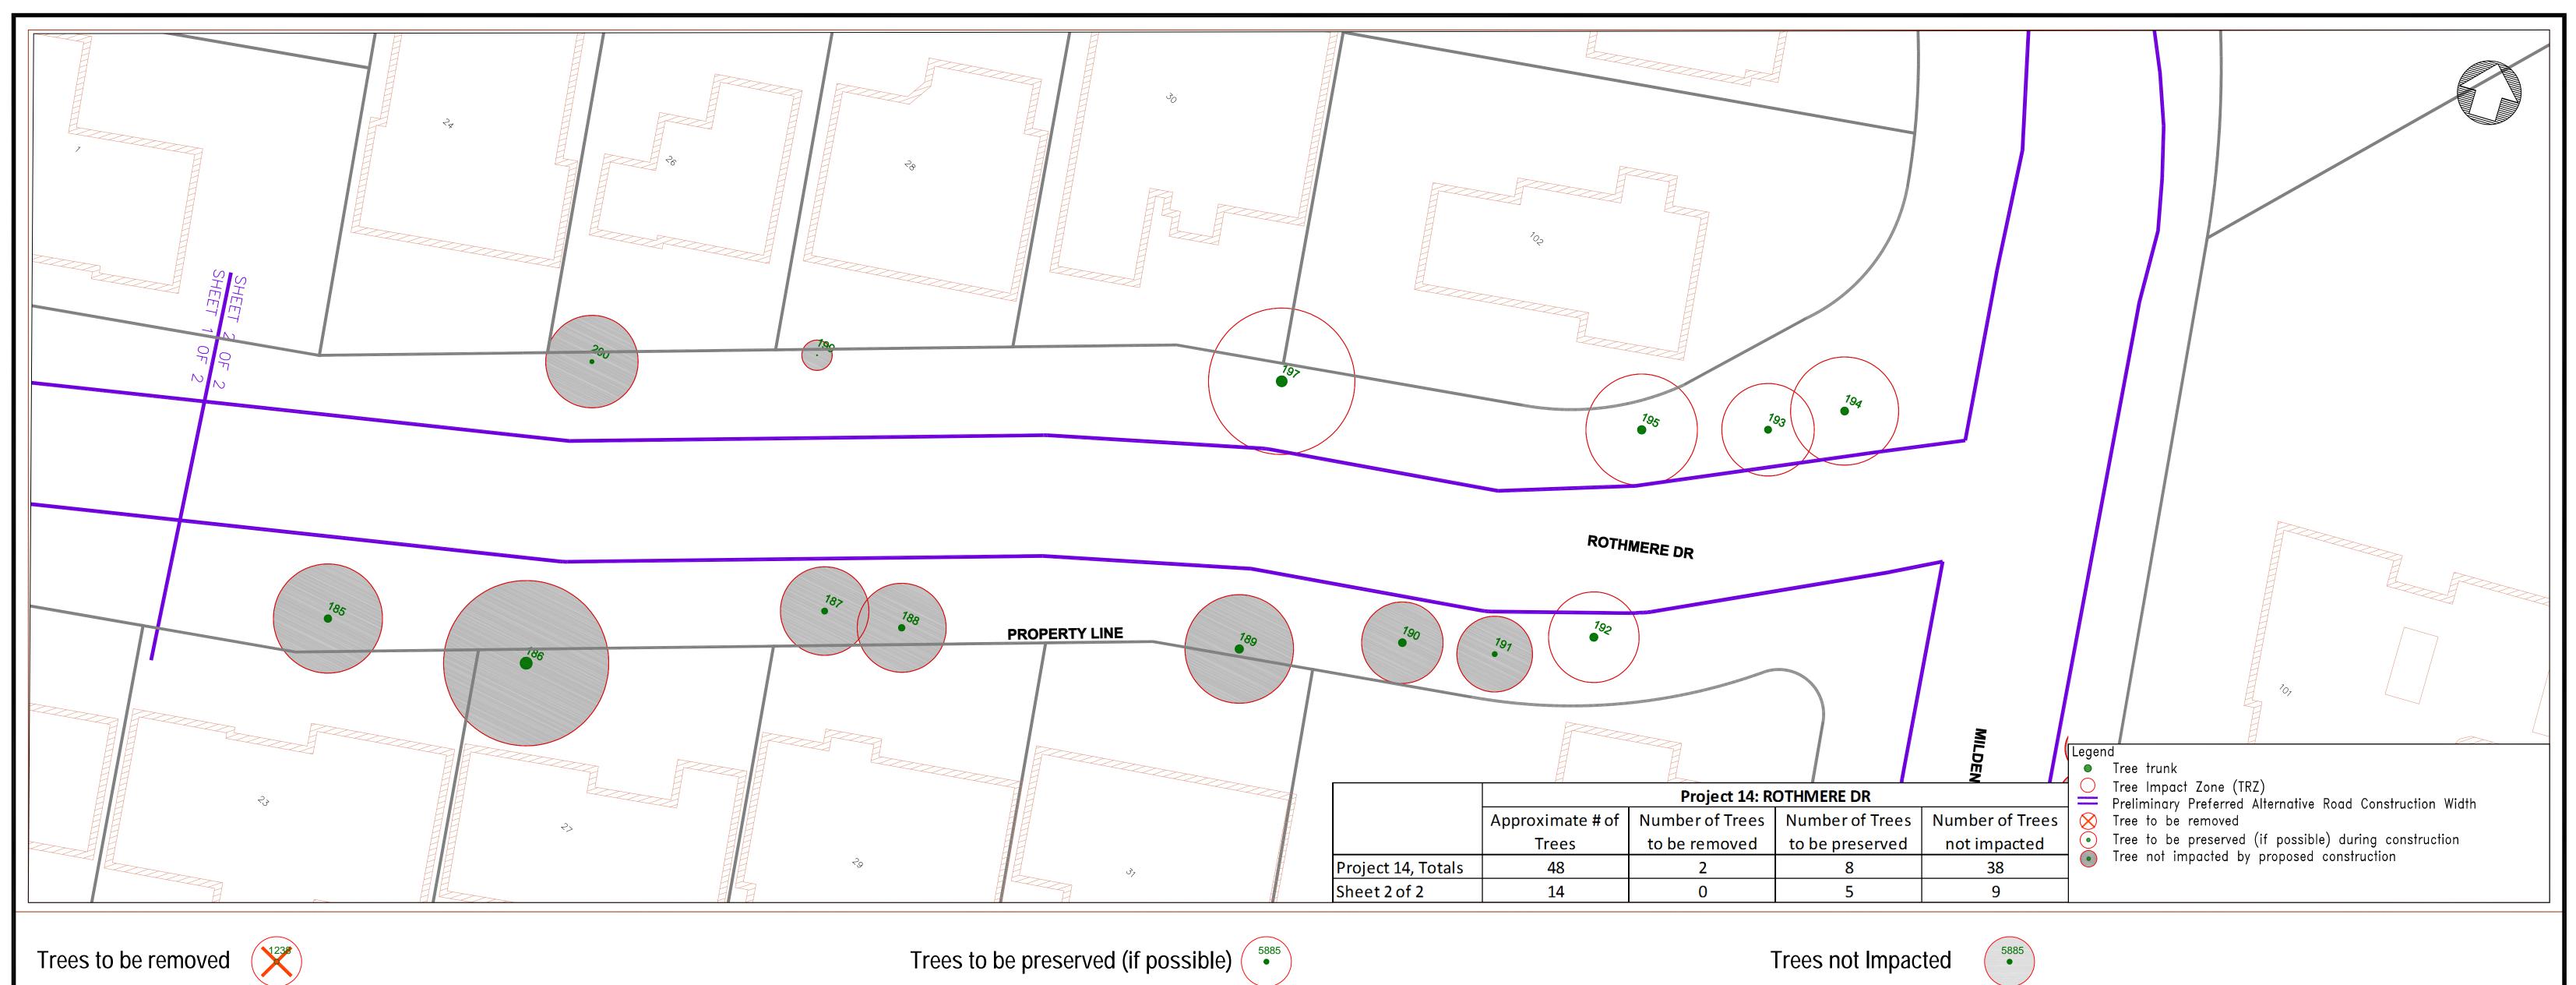

| Tree No | Tree Species | Condition | Diameter (cm) |  |
|---------|--------------|-----------|---------------|--|
|         |              |           |               |  |

| Tree No | Tree Species         |                 | Condition | Diameter (cm |  |  |  |
|---------|----------------------|-----------------|-----------|--------------|--|--|--|
| 192     | ACER PLATANOIDES     | Norway Maple    | Moderate  | 55           |  |  |  |
| 193     | PINUS NIGRA          | Black Pine      | ModHigh   | 48           |  |  |  |
| 194     | PINUS NIGRA          | Black Pine      | ModHigh   | 54           |  |  |  |
| 195     | PICEA PUNGENS GLAUCA | Colorado Spruce | ModHigh   | 57           |  |  |  |
| 197     | JUGLANS NIGRA        | Black walnut    | ModHigh   | 74           |  |  |  |

| Tree No | Tree Species                      | Conditions         | Diameter (cm) |    |
|---------|-----------------------------------|--------------------|---------------|----|
| 185     | GLEDITSIA TRIACANTHOS VAR INERMIS | Smooth Honeylocust | High          | 51 |
| 186     | ACER PLATANOIDES                  | Norway Maple       | High          | 82 |
| 187     | GLEDITSIA TRIACANTHOS VAR INERMIS | Smooth Honeylocust | ModHigh       | 41 |
| 188     | FAGUS SYLVATICA ATROPUNICEA       | Copper Beech       | ModHigh       | 44 |
| 189     | PICEA PUNGENS GLAUCA              | Colorado Spruce    | High          | 57 |
| 190     | ACER PLATANOIDES                  | Norway Maple       | ModHigh       | 53 |
| 191     | CARYA CORDIFORMIS                 | Bitternut Hickory  | ModHigh       | 34 |
| 199     | GLEDITSIA TRIACANTHOS VAR INERMIS | Smooth Honeylocust | ModHigh       | 6  |
| 200     | BETULA PAPYRIFERA                 | Paper Birch        | ModHigh       | 28 |