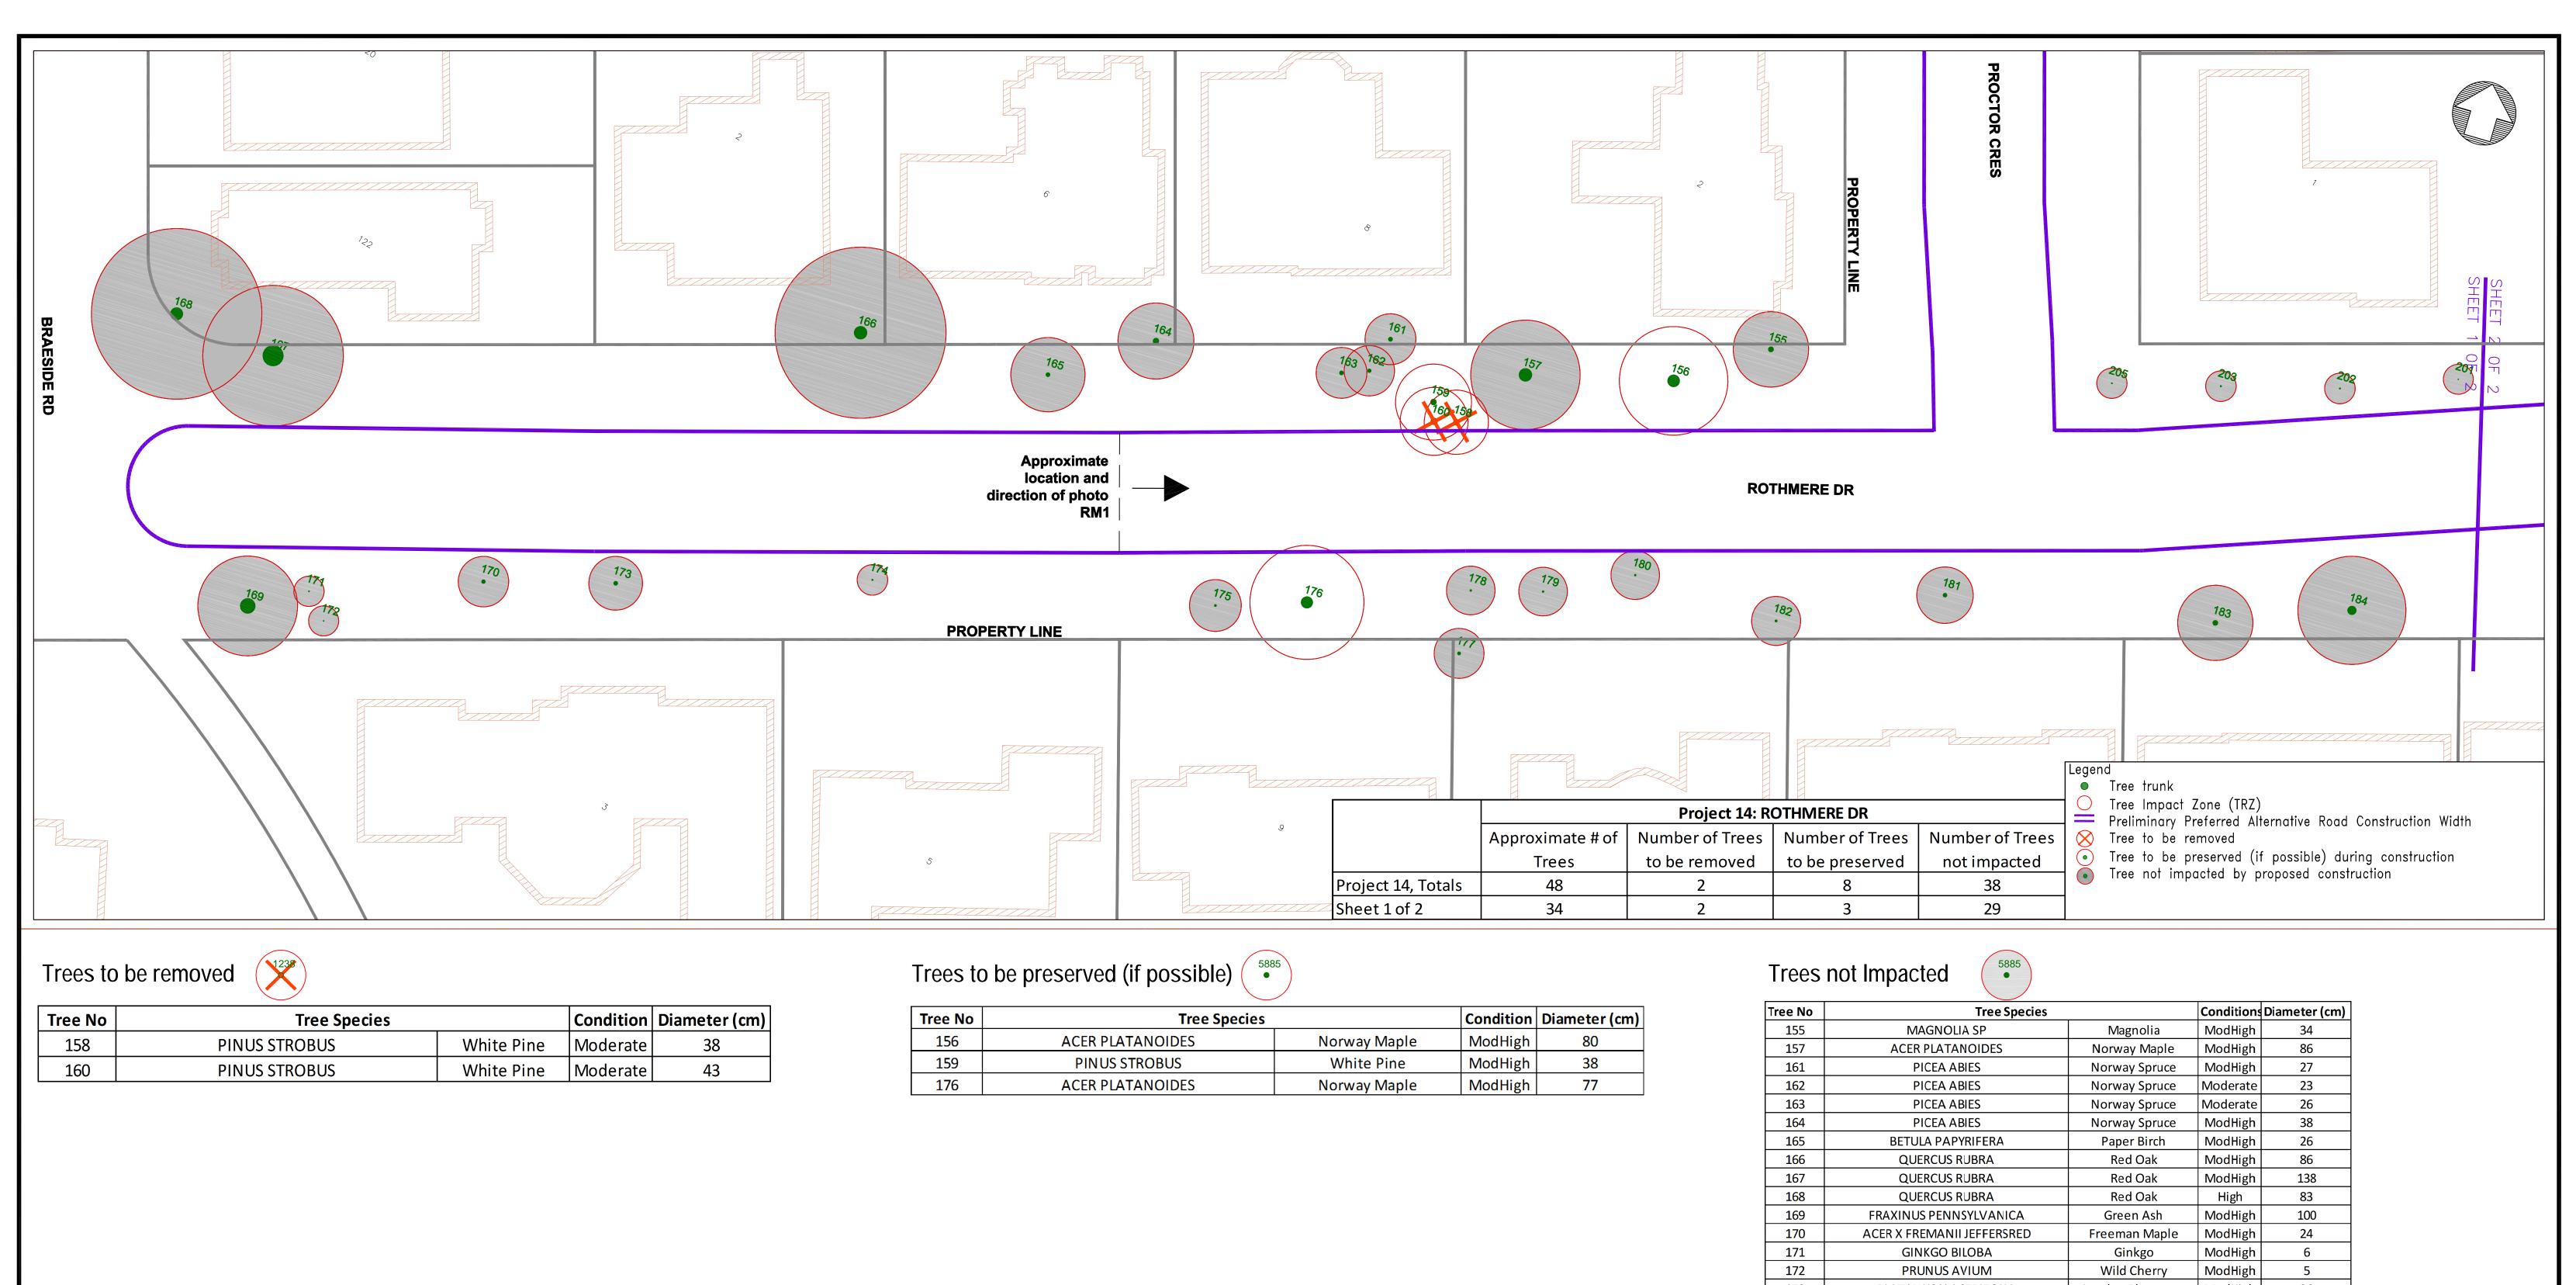

| Tree No | Tree Species | Condition | Diameter (cm) |  |
|---------|--------------|-----------|---------------|--|
|         |              |           |               |  |

| Tree No | Tree Species         |                 | Condition | Diameter (cm |  |  |  |
|---------|----------------------|-----------------|-----------|--------------|--|--|--|
| 192     | ACER PLATANOIDES     | Norway Maple    | Moderate  | 55           |  |  |  |
| 193     | PINUS NIGRA          | Black Pine      | ModHigh   | 48           |  |  |  |
| 194     | PINUS NIGRA          | Black Pine      | ModHigh   | 54           |  |  |  |
| 195     | PICEA PUNGENS GLAUCA | Colorado Spruce | ModHigh   | 57           |  |  |  |
| 197     | JUGLANS NIGRA        | Black walnut    | ModHigh   | 74           |  |  |  |