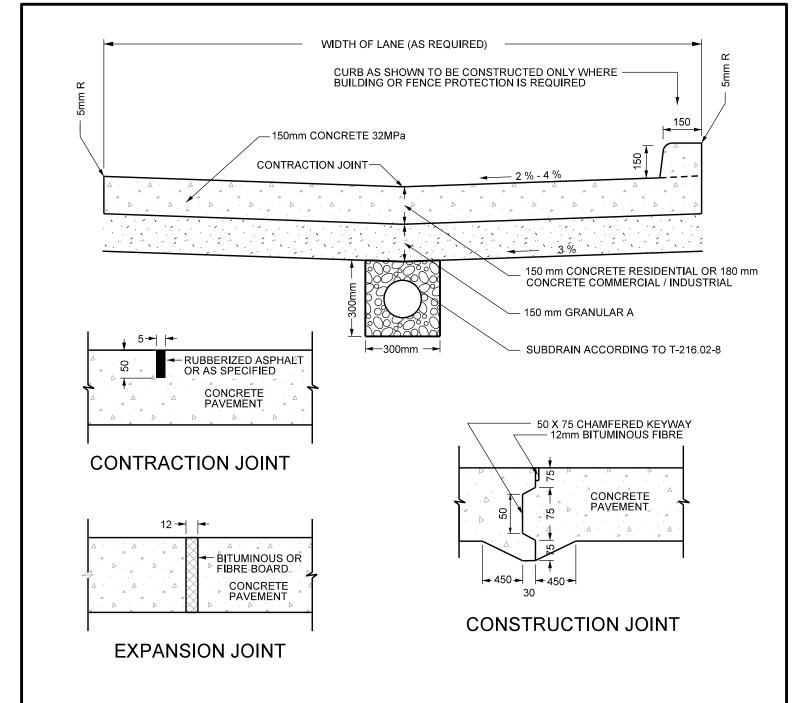

## JOINT LOCATIONS

CONTRACTION JOINTS:

LONGITUDINAL: AT CENTRELINE OF PAVEMENT WHERE WIDTH IS GREATER THAN 4 m

TRANSVERSE: AT 3 m TO 5 m INTERVALS

AT CATCH BASINS AND MAINTENANCE HOLES

EXPANSION JOINTS: PAVEMENT NEXT TO BUILDING AND OTHER STRUCTURES PAVEMENT NEXT TO CONCRETE APPROACHES

AT BACK OF CITY SIDEWALKS

AT INTERSECTIONS

AT ABRUPT CHANGES IN WIDTH

All dimensions are in millimetres unless otherwise shown.

| <b>1</b> Toronto | ENGINEERING & CONSTRUCTION SERVICES STANDARD DRAWING | REV 1    | NOV 2014 |
|------------------|------------------------------------------------------|----------|----------|
|                  | CONCRETE PAVEMENT FOR LANES                          | T-502.01 |          |
|                  |                                                      | NTS      | SHEET 1  |