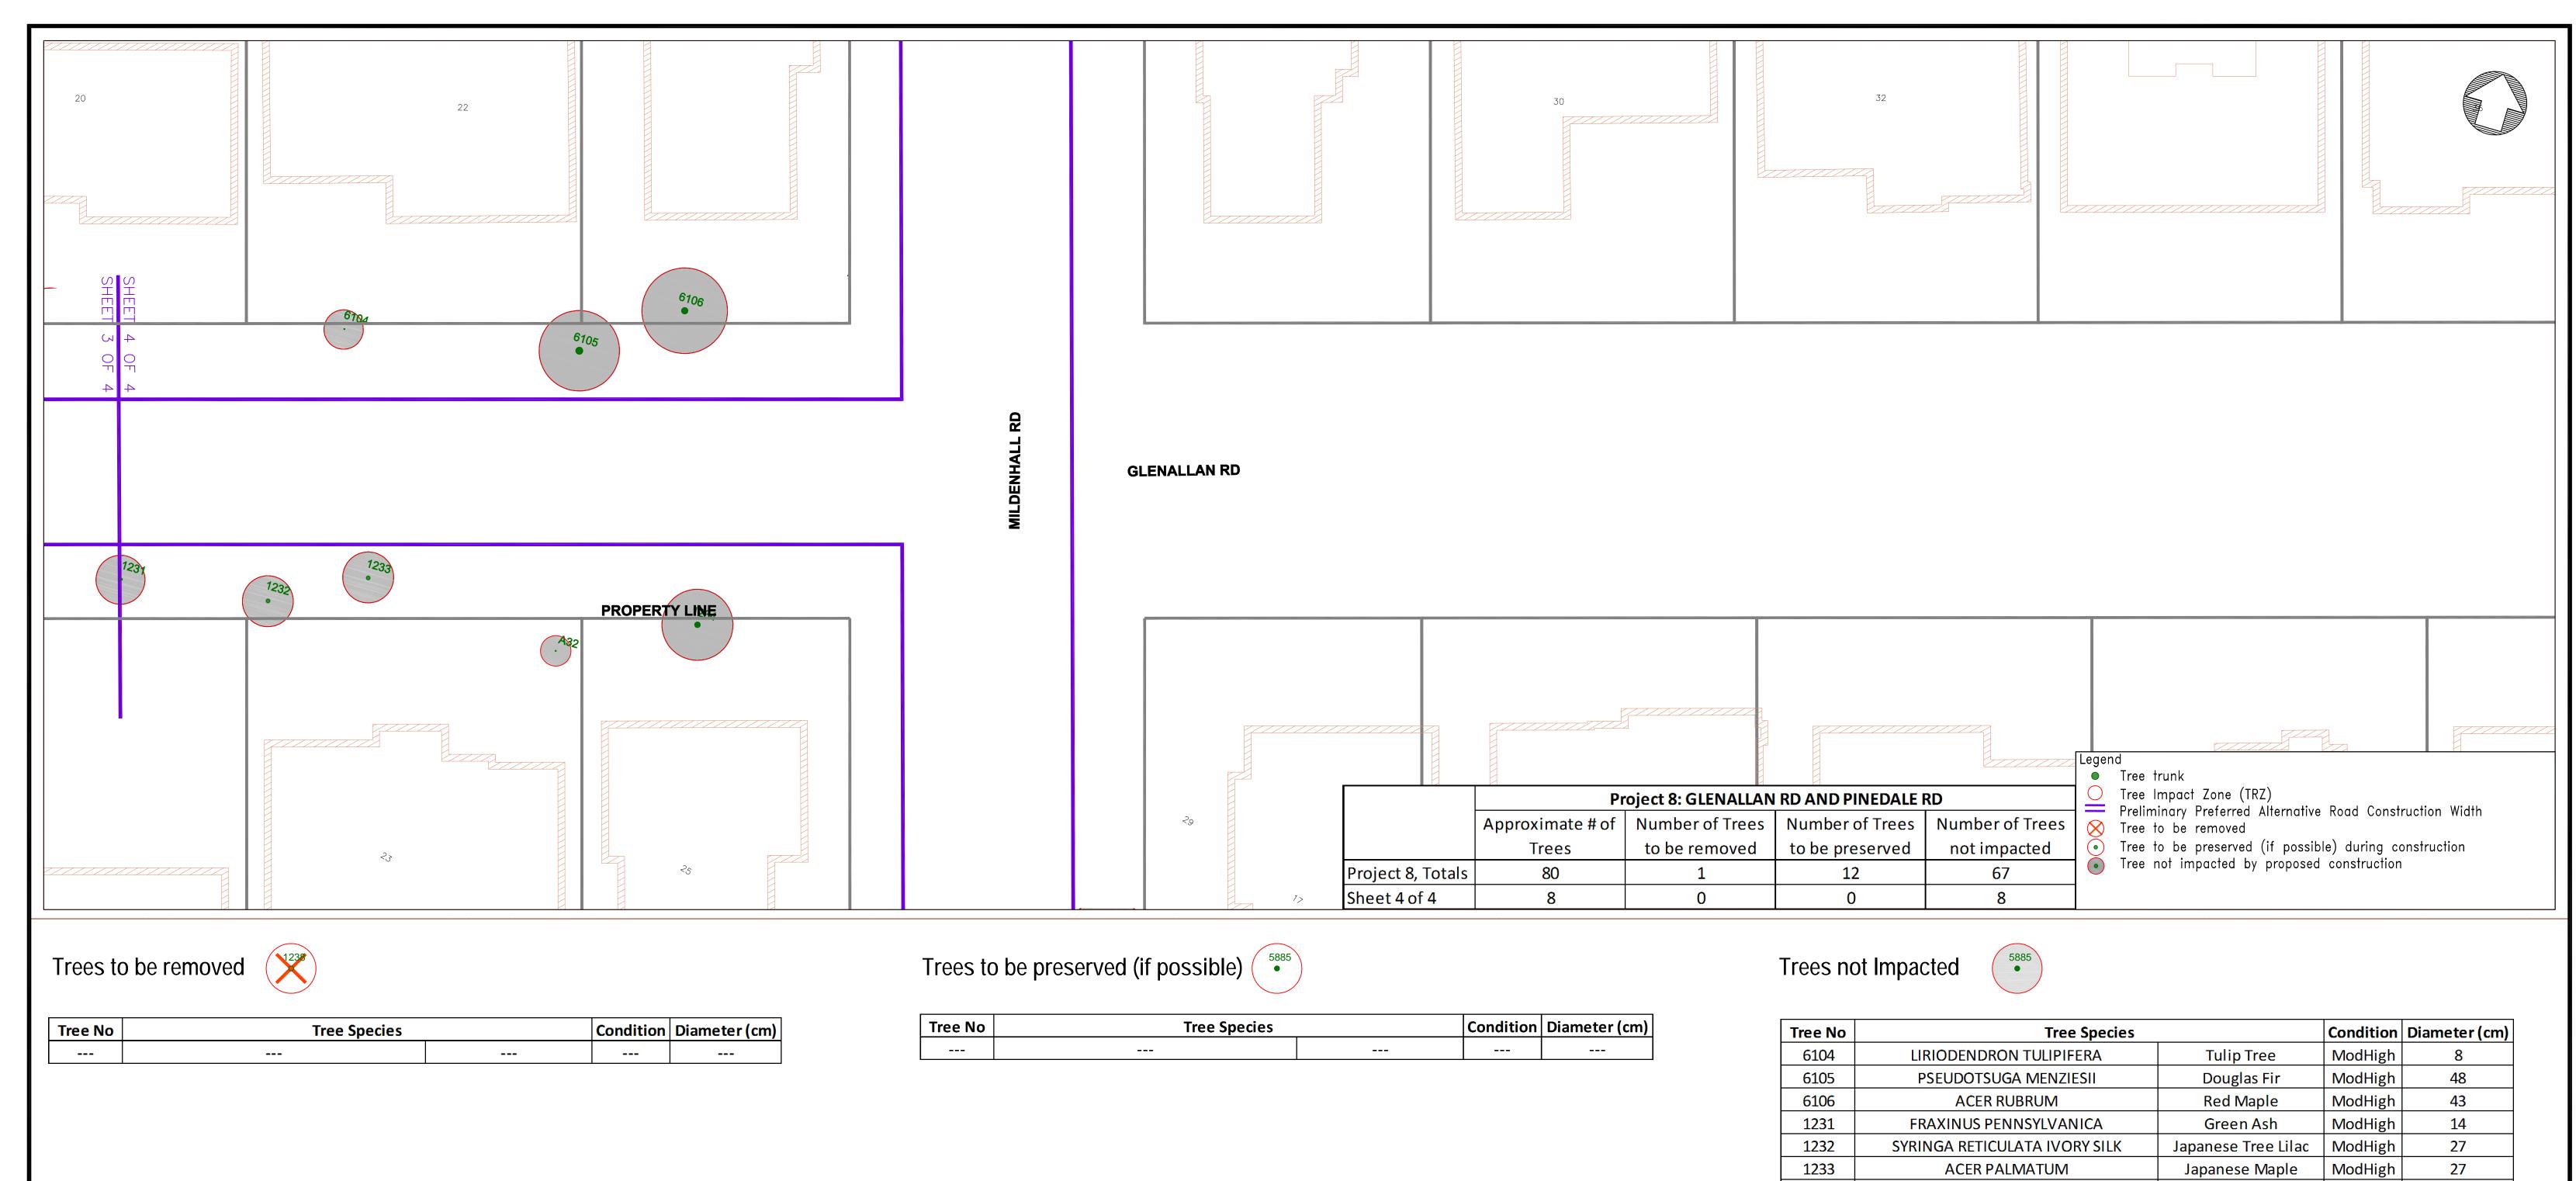

**TORONTO** Engineering & Construction Services 8 GLENALLAN RD AND PINEDALE RD **M**TORONTO JOHN P. KELLY, P.ENG. Director, Design & Construction Linear Underground Infrastructure City of Toronto Plan and Profile (Not for Construction) DESIGN: CR DRAFTING: CONTRACT No. CR CHECK: MICHAEL D'ANDREA, P.ENG. Manager, Design & Construction Linear Underground Infrastructure Basement Flooding Protection Program EXECUTIVE DIRECTOR SHEET No.
4 OF 4 SCALE: DATE: HOR 1:200 VER 1:100 DRAWING Engineering & Construction Services DATE INITIAL SIGNED NUMBER: REVISIONS 11/05/2015 Consultants