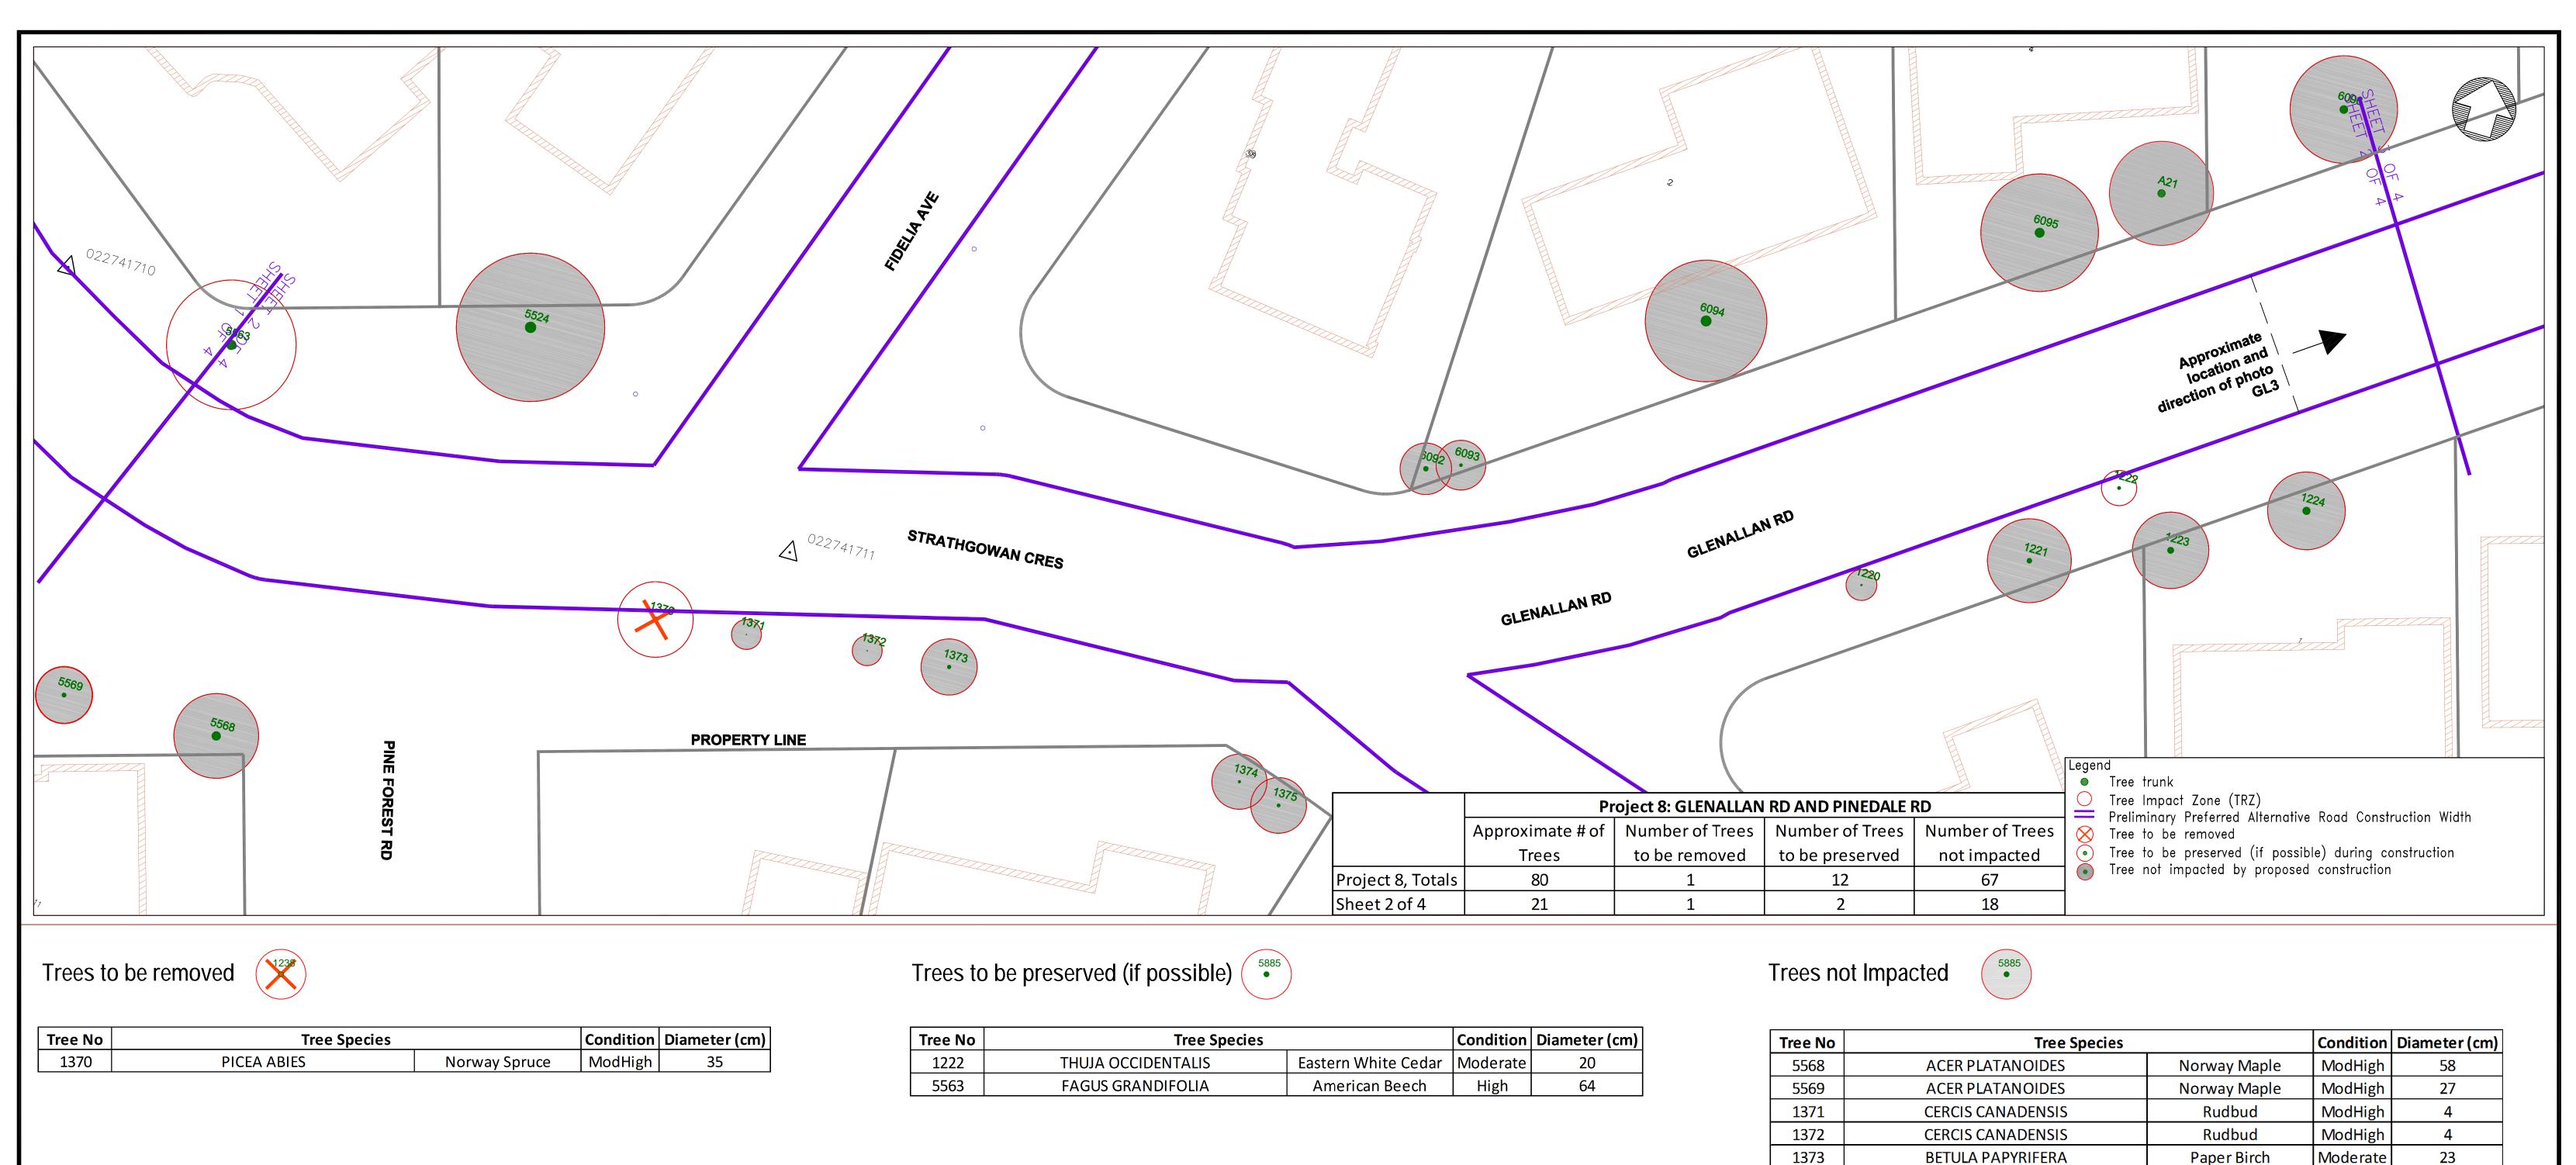

ACER PLATANOIDES

ACER PLATANOIDES

ACER PLATANOIDES

ACER PLATANOIDES

| Tree No | Tree Species                 | Condition          | Diameter (cm) |    |
|---------|------------------------------|--------------------|---------------|----|
| 5568    | ACER PLATANOIDES             | Norway Maple       | ModHigh       | 58 |
| 5569    | ACER PLATANOIDES             | Norway Maple       | ModHigh       | 27 |
| 1371    | CERCIS CANADENSIS            | Rudbud             | ModHigh       | 4  |
| 1372    | CERCIS CANADENSIS            | Rudbud             | ModHigh       | 4  |
| 1373    | BETULA PAPYRIFERA            | Paper Birch        | Moderate      | 23 |
| 1374    | PICEA OMORIKA                | Serbian Spruce     | ModHigh       | 16 |
| 1375    | PICEA OMORIKA                | Serbian Spruce     | ModHigh       | 20 |
| 1220    | SORBUS AUCUPARIA             | Mountain Ash       | ModHigh       | 9  |
| 1221    | PICEA OMORIKA                | Serbian Spruce     | ModHigh       | 32 |
| 1223    | MALUS BACCATA                | Siberian Crabapple | ModHigh       | 41 |
| 1224    | MALUS BACCATA                | Siberian Crabapple | High          | 50 |
| 5524    | ACER SACCHARUM SSP SACCHARUM | Sugar Maple        | ModHigh       | 72 |
| 6092    | BETULA PAPYRIFERA            | Paper Birch        | Moderate      | 31 |
| 6093    | BETULA PAPYRIFERA            | Paper Birch        | Moderate      | 19 |
| 6094    | TILIA CORDATA                | Littleleaf Linden  | High          | 69 |
| 6095    | ACER PLATANOIDES             | Norway Maple       | High          | 62 |
| 6096    | PINUS NIGRA                  | Black Pine         | ModHigh       | 53 |
| A21     | ACER PLATANOIDES             | Norway Maple       | Moderate      | 51 |

| TORONTO DE LA CONTO |                                                                                                         |     |      |           |      |      |        | <b>INTORONTO</b> Engineering & Construction Serv | ces                                            |                                                                                               |                              |    | B) GLE     | ENALLA  | N RD    | AND F         | PINEDALE RD  |        |
|---------------------|---------------------------------------------------------------------------------------------------------|-----|------|-----------|------|------|--------|--------------------------------------------------|------------------------------------------------|-----------------------------------------------------------------------------------------------|------------------------------|----|------------|---------|---------|---------------|--------------|--------|
|                     |                                                                                                         |     |      |           |      |      |        |                                                  |                                                | JOHN P. KELLY, P.ENG.<br>Director, Design & Construction<br>Linear Underground Infrastructure |                              |    |            |         | City of | f Toronto     |              |        |
|                     |                                                                                                         |     |      |           |      |      |        |                                                  |                                                |                                                                                               | Plan and Profile (Not for    |    |            |         |         | (Not for Cons | nstruction)  |        |
|                     | Aquafor Beech                                                                                           |     |      |           |      |      |        |                                                  | MICHAEL D'ANDREA, P.ENG.<br>EXECUTIVE DIRECTOR |                                                                                               | DESIGN:                      | CR | DRAFTING:  | CR      | CHECK:  | PT            | CONTRACT No. |        |
| Limited             |                                                                                                         |     |      |           |      |      |        | 1                                                | EXECUTIVE DIRECTOR<br>Engineering &            | Manager, Design & Construction<br>Linear Underground Infrastructure                           | SCALE: HOR 1:200 VER 1:100 D |    |            | DRAWING | .WING   |               | SHEET No.    |        |
| Consultants         | #6-202-2600 SKYMARK Ave,<br>MISSISSAUCA, ONTARIO, L4W 582<br>PHONE: (905) 629-0099, FAX: (905) 629-0089 | No. | DATE | REVISIONS | INIT | TIAL | SIGNED |                                                  | Construction Services                          | Basement Flooding Protection Program                                                          | DATE:                        |    | 11/05/2015 |         | NUMBER: |               |              | 2 OF 4 |