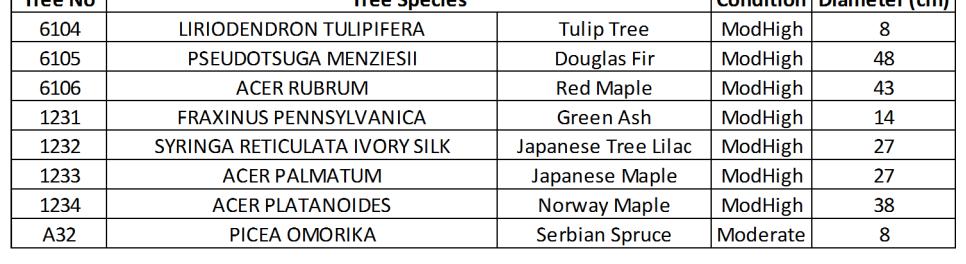

ACER PLATANOIDES

ACER PLATANOIDES

ACER PLATANOIDES

ACER PLATANOIDES

| Tree No | Tree Species                 | Condition          | Diameter (cm) |    |
|---------|------------------------------|--------------------|---------------|----|
| 5568    | ACER PLATANOIDES             | Norway Maple       | ModHigh       | 58 |
| 5569    | ACER PLATANOIDES             | Norway Maple       | ModHigh       | 27 |
| 1371    | CERCIS CANADENSIS            | Rudbud             | ModHigh       | 4  |
| 1372    | CERCIS CANADENSIS            | Rudbud             | ModHigh       | 4  |
| 1373    | BETULA PAPYRIFERA            | Paper Birch        | Moderate      | 23 |
| 1374    | PICEA OMORIKA                | Serbian Spruce     | ModHigh       | 16 |
| 1375    | PICEA OMORIKA                | Serbian Spruce     | ModHigh       | 20 |
| 1220    | SORBUS AUCUPARIA             | Mountain Ash       | ModHigh       | 9  |
| 1221    | PICEA OMORIKA                | Serbian Spruce     | ModHigh       | 32 |
| 1223    | MALUS BACCATA                | Siberian Crabapple | ModHigh       | 41 |
| 1224    | MALUS BACCATA                | Siberian Crabapple | High          | 50 |
| 5524    | ACER SACCHARUM SSP SACCHARUM | Sugar Maple        | ModHigh       | 72 |
| 6092    | BETULA PAPYRIFERA            | Paper Birch        | Moderate      | 31 |
| 6093    | BETULA PAPYRIFERA            | Paper Birch        | Moderate      | 19 |
| 6094    | TILIA CORDATA                | Littleleaf Linden  | High          | 69 |
| 6095    | ACER PLATANOIDES             | Norway Maple       | High          | 62 |
| 6096    | PINUS NIGRA                  | Black Pine         | ModHigh       | 53 |
| A21     | ACER PLATANOIDES             | Norway Maple       | Moderate      | 51 |