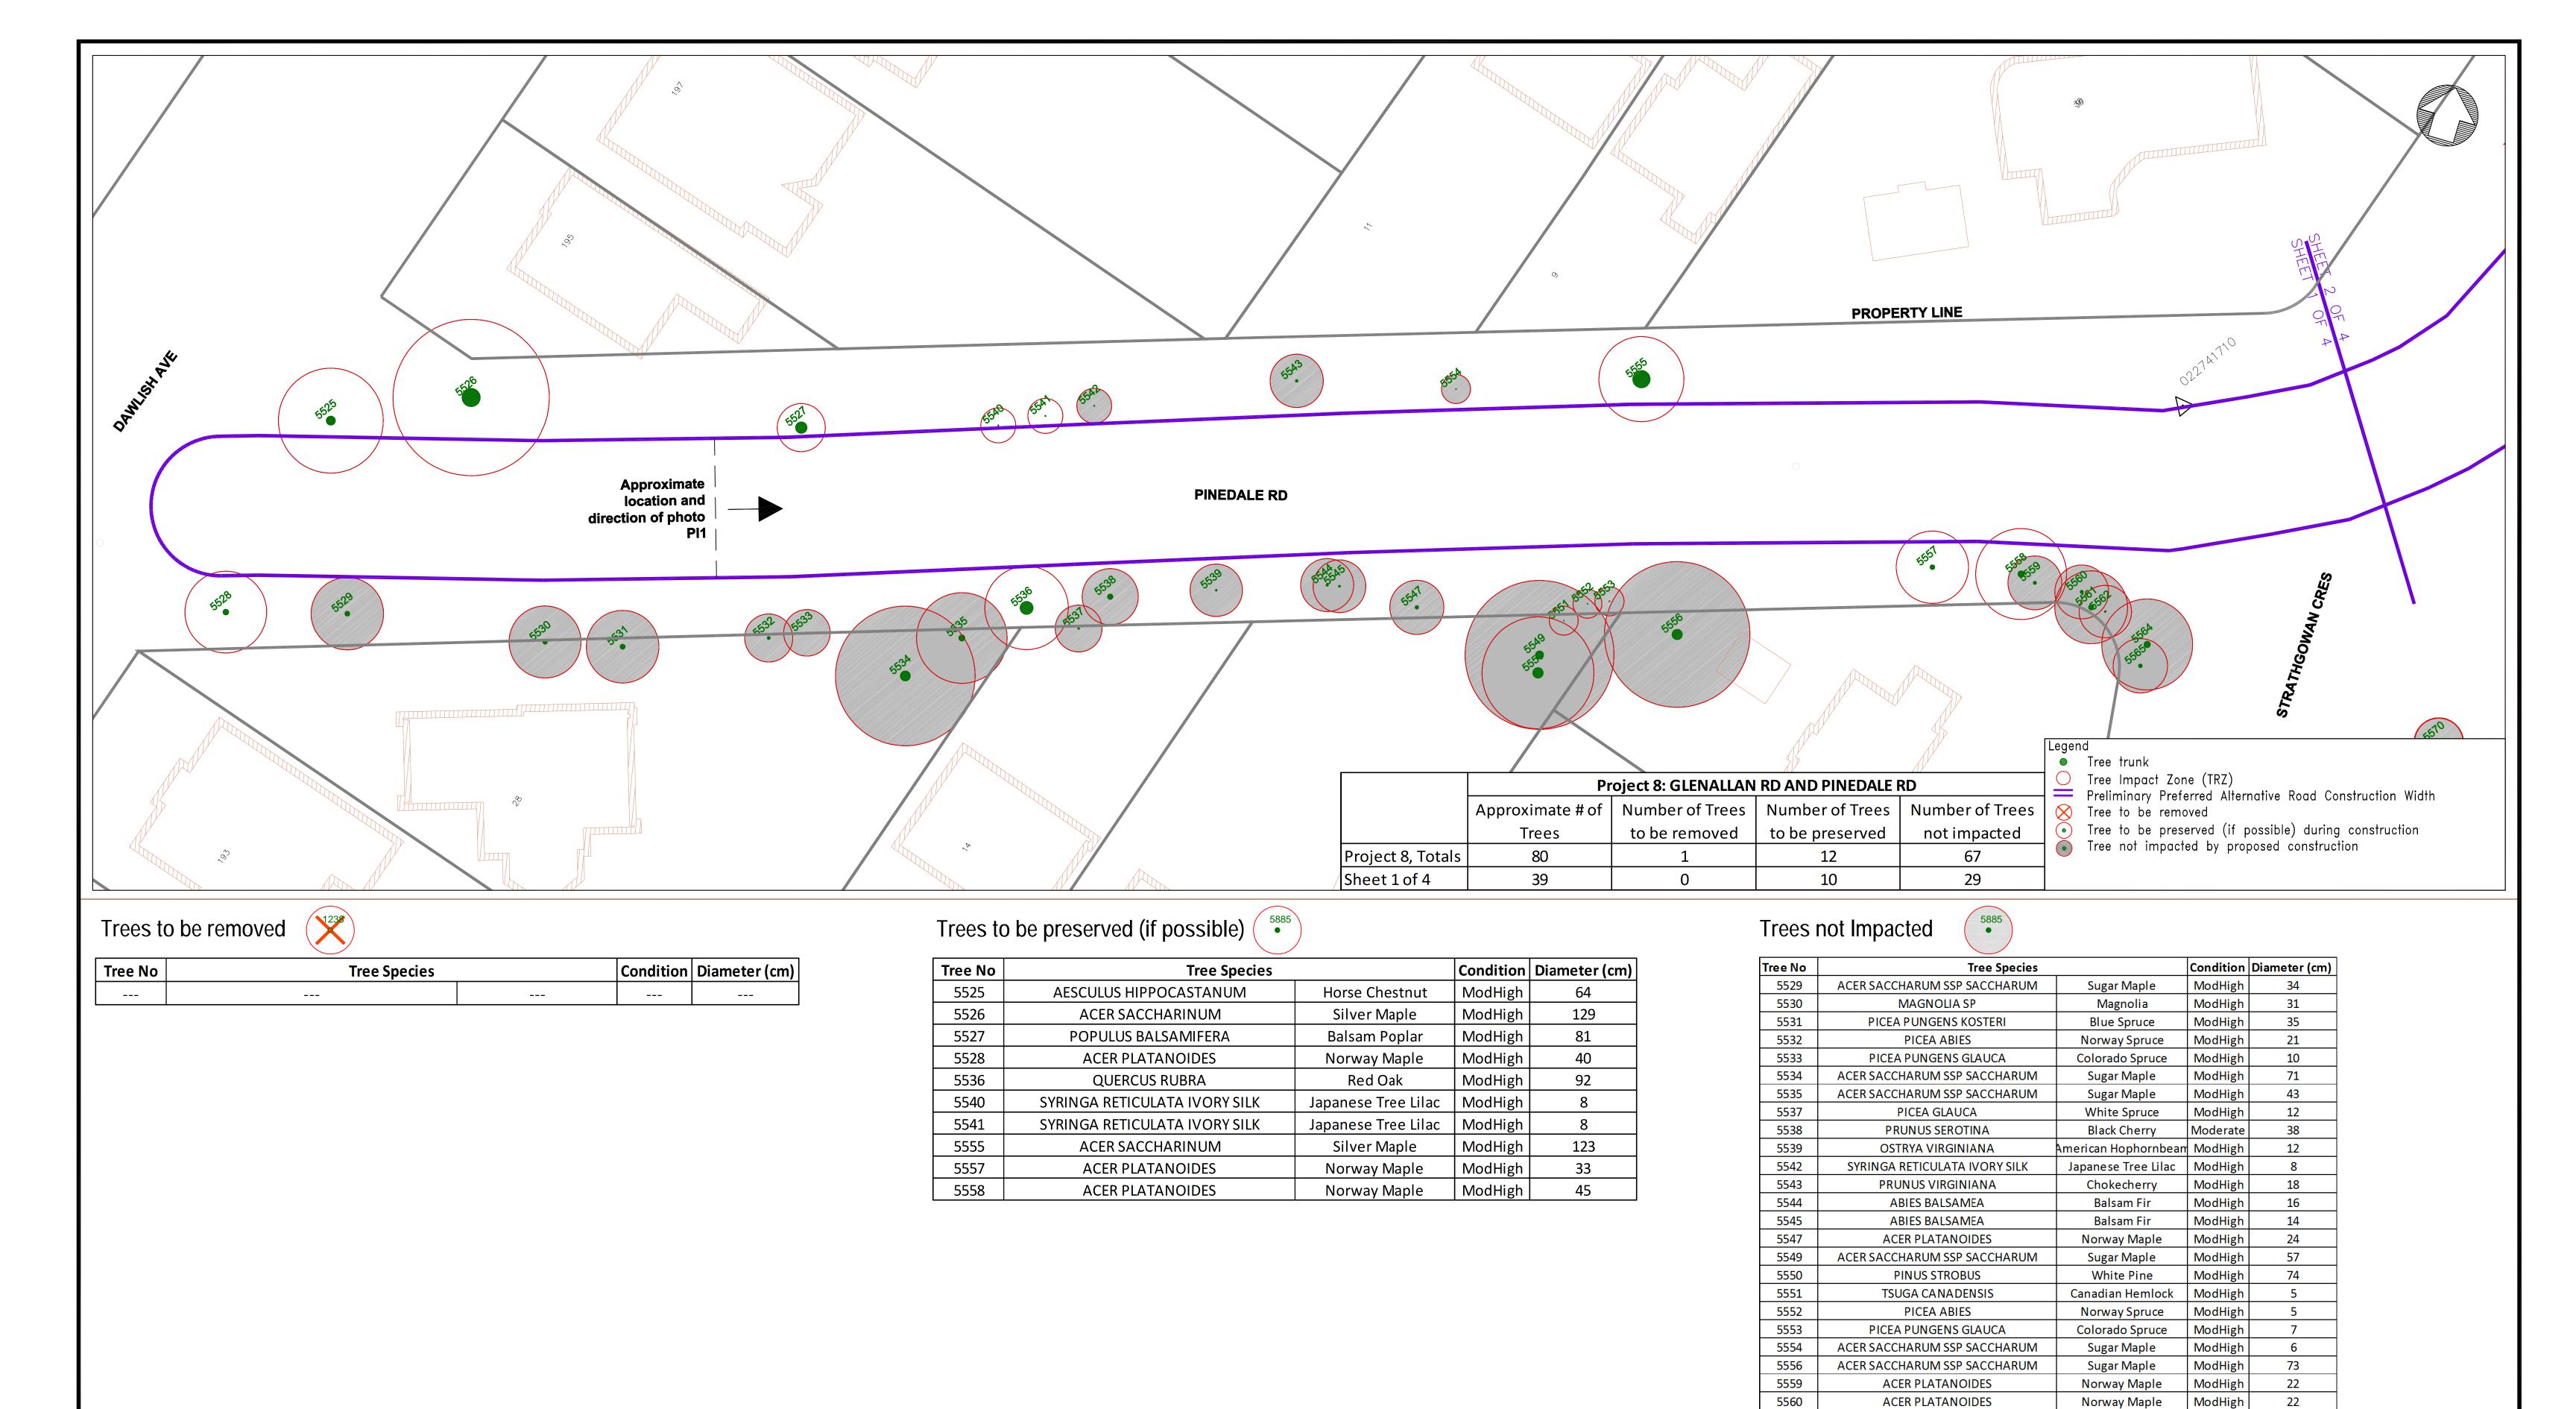

| 5570 GLE          |                                                                                                   |     |      |           |         |                                             |   |                                                                                               |                                                                     |                                         |                     | ITSIA TRIACANTHOS VAR INERMIS   Smooth Honeylocust   ModHigh   28 |              |           |  |  |  |  |  |  |  |
|-------------------|---------------------------------------------------------------------------------------------------|-----|------|-----------|---------|---------------------------------------------|---|-----------------------------------------------------------------------------------------------|---------------------------------------------------------------------|-----------------------------------------|---------------------|-------------------------------------------------------------------|--------------|-----------|--|--|--|--|--|--|--|
| hi Taranta        |                                                                                                   |     |      |           |         | TORONTO Engineering & Construction Services |   |                                                                                               |                                                                     | 8 GLENALLAN RD AND PINEDALE RD          |                     |                                                                   |              |           |  |  |  |  |  |  |  |
| <u>od</u> Toronto |                                                                                                   |     |      |           |         |                                             |   | JOHN P. KELLY, P.ENG.<br>Director, Design & Construction<br>Linear Underground Infrastructure |                                                                     |                                         | City of Toronto     |                                                                   |              |           |  |  |  |  |  |  |  |
|                   |                                                                                                   |     |      |           |         |                                             | _ |                                                                                               | <u> </u>                                                            | Plan and Profile (Not for Construction) |                     |                                                                   |              |           |  |  |  |  |  |  |  |
|                   | Aquafor Beech                                                                                     |     |      |           |         |                                             | ┨ | MICHAEL D'ANDREA, P.ENG.                                                                      |                                                                     | DESIGN:                                 | CR DRAFTING: CR     | CHECK: PT                                                         | CONTRACT No. |           |  |  |  |  |  |  |  |
| Limited           |                                                                                                   |     |      |           |         |                                             |   | EXECUTIVE DIRECTOR<br>Engineering &                                                           | Manager, Design & Construction<br>Linear Underground Infrastructure | SCALE:                                  | HOR 1:200 VER 1:100 | DRAWING                                                           |              | SHEET No. |  |  |  |  |  |  |  |
| <br>Consultants   | #6-202-2600 SKYMARK Ave. MISSISSAUGA, ONTARIO, L4W 5B2 PHONE: (905) 629-0099, FAX: (905) 629-0089 | No. | DATE | REVISIONS | INITIAL | SIGNED                                      |   | Construction Services                                                                         |                                                                     | DATE:                                   | 11/05/2015          | NUMBER:                                                           |              | 1 OF 4    |  |  |  |  |  |  |  |
|                   | •                                                                                                 |     | l    |           |         |                                             | • |                                                                                               | <u>'</u>                                                            |                                         | 1                   | l                                                                 |              |           |  |  |  |  |  |  |  |

ACER PLATANOIDES

ACER PLATANOIDES

ACER PLATANOIDES

ACER PLATANOIDES

| Tree No | Tree Species                 | Condition          | Diameter (cm) |    |
|---------|------------------------------|--------------------|---------------|----|
| 5568    | ACER PLATANOIDES             | Norway Maple       | ModHigh       | 58 |
| 5569    | ACER PLATANOIDES             | Norway Maple       | ModHigh       | 27 |
| 1371    | CERCIS CANADENSIS            | Rudbud             | ModHigh       | 4  |
| 1372    | CERCIS CANADENSIS            | Rudbud             | ModHigh       | 4  |
| 1373    | BETULA PAPYRIFERA            | Paper Birch        | Moderate      | 23 |
| 1374    | PICEA OMORIKA                | Serbian Spruce     | ModHigh       | 16 |
| 1375    | PICEA OMORIKA                | Serbian Spruce     | ModHigh       | 20 |
| 1220    | SORBUS AUCUPARIA             | Mountain Ash       | ModHigh       | 9  |
| 1221    | PICEA OMORIKA                | Serbian Spruce     | ModHigh       | 32 |
| 1223    | MALUS BACCATA                | Siberian Crabapple | ModHigh       | 41 |
| 1224    | MALUS BACCATA                | Siberian Crabapple | High          | 50 |
| 5524    | ACER SACCHARUM SSP SACCHARUM | Sugar Maple        | ModHigh       | 72 |
| 6092    | BETULA PAPYRIFERA            | Paper Birch        | Moderate      | 31 |
| 6093    | BETULA PAPYRIFERA            | Paper Birch        | Moderate      | 19 |
| 6094    | TILIA CORDATA                | Littleleaf Linden  | High          | 69 |
| 6095    | ACER PLATANOIDES             | Norway Maple       | High          | 62 |
| 6096    | PINUS NIGRA                  | Black Pine         | ModHigh       | 53 |
| A21     | ACER PLATANOIDES             | Norway Maple       | Moderate      | 51 |