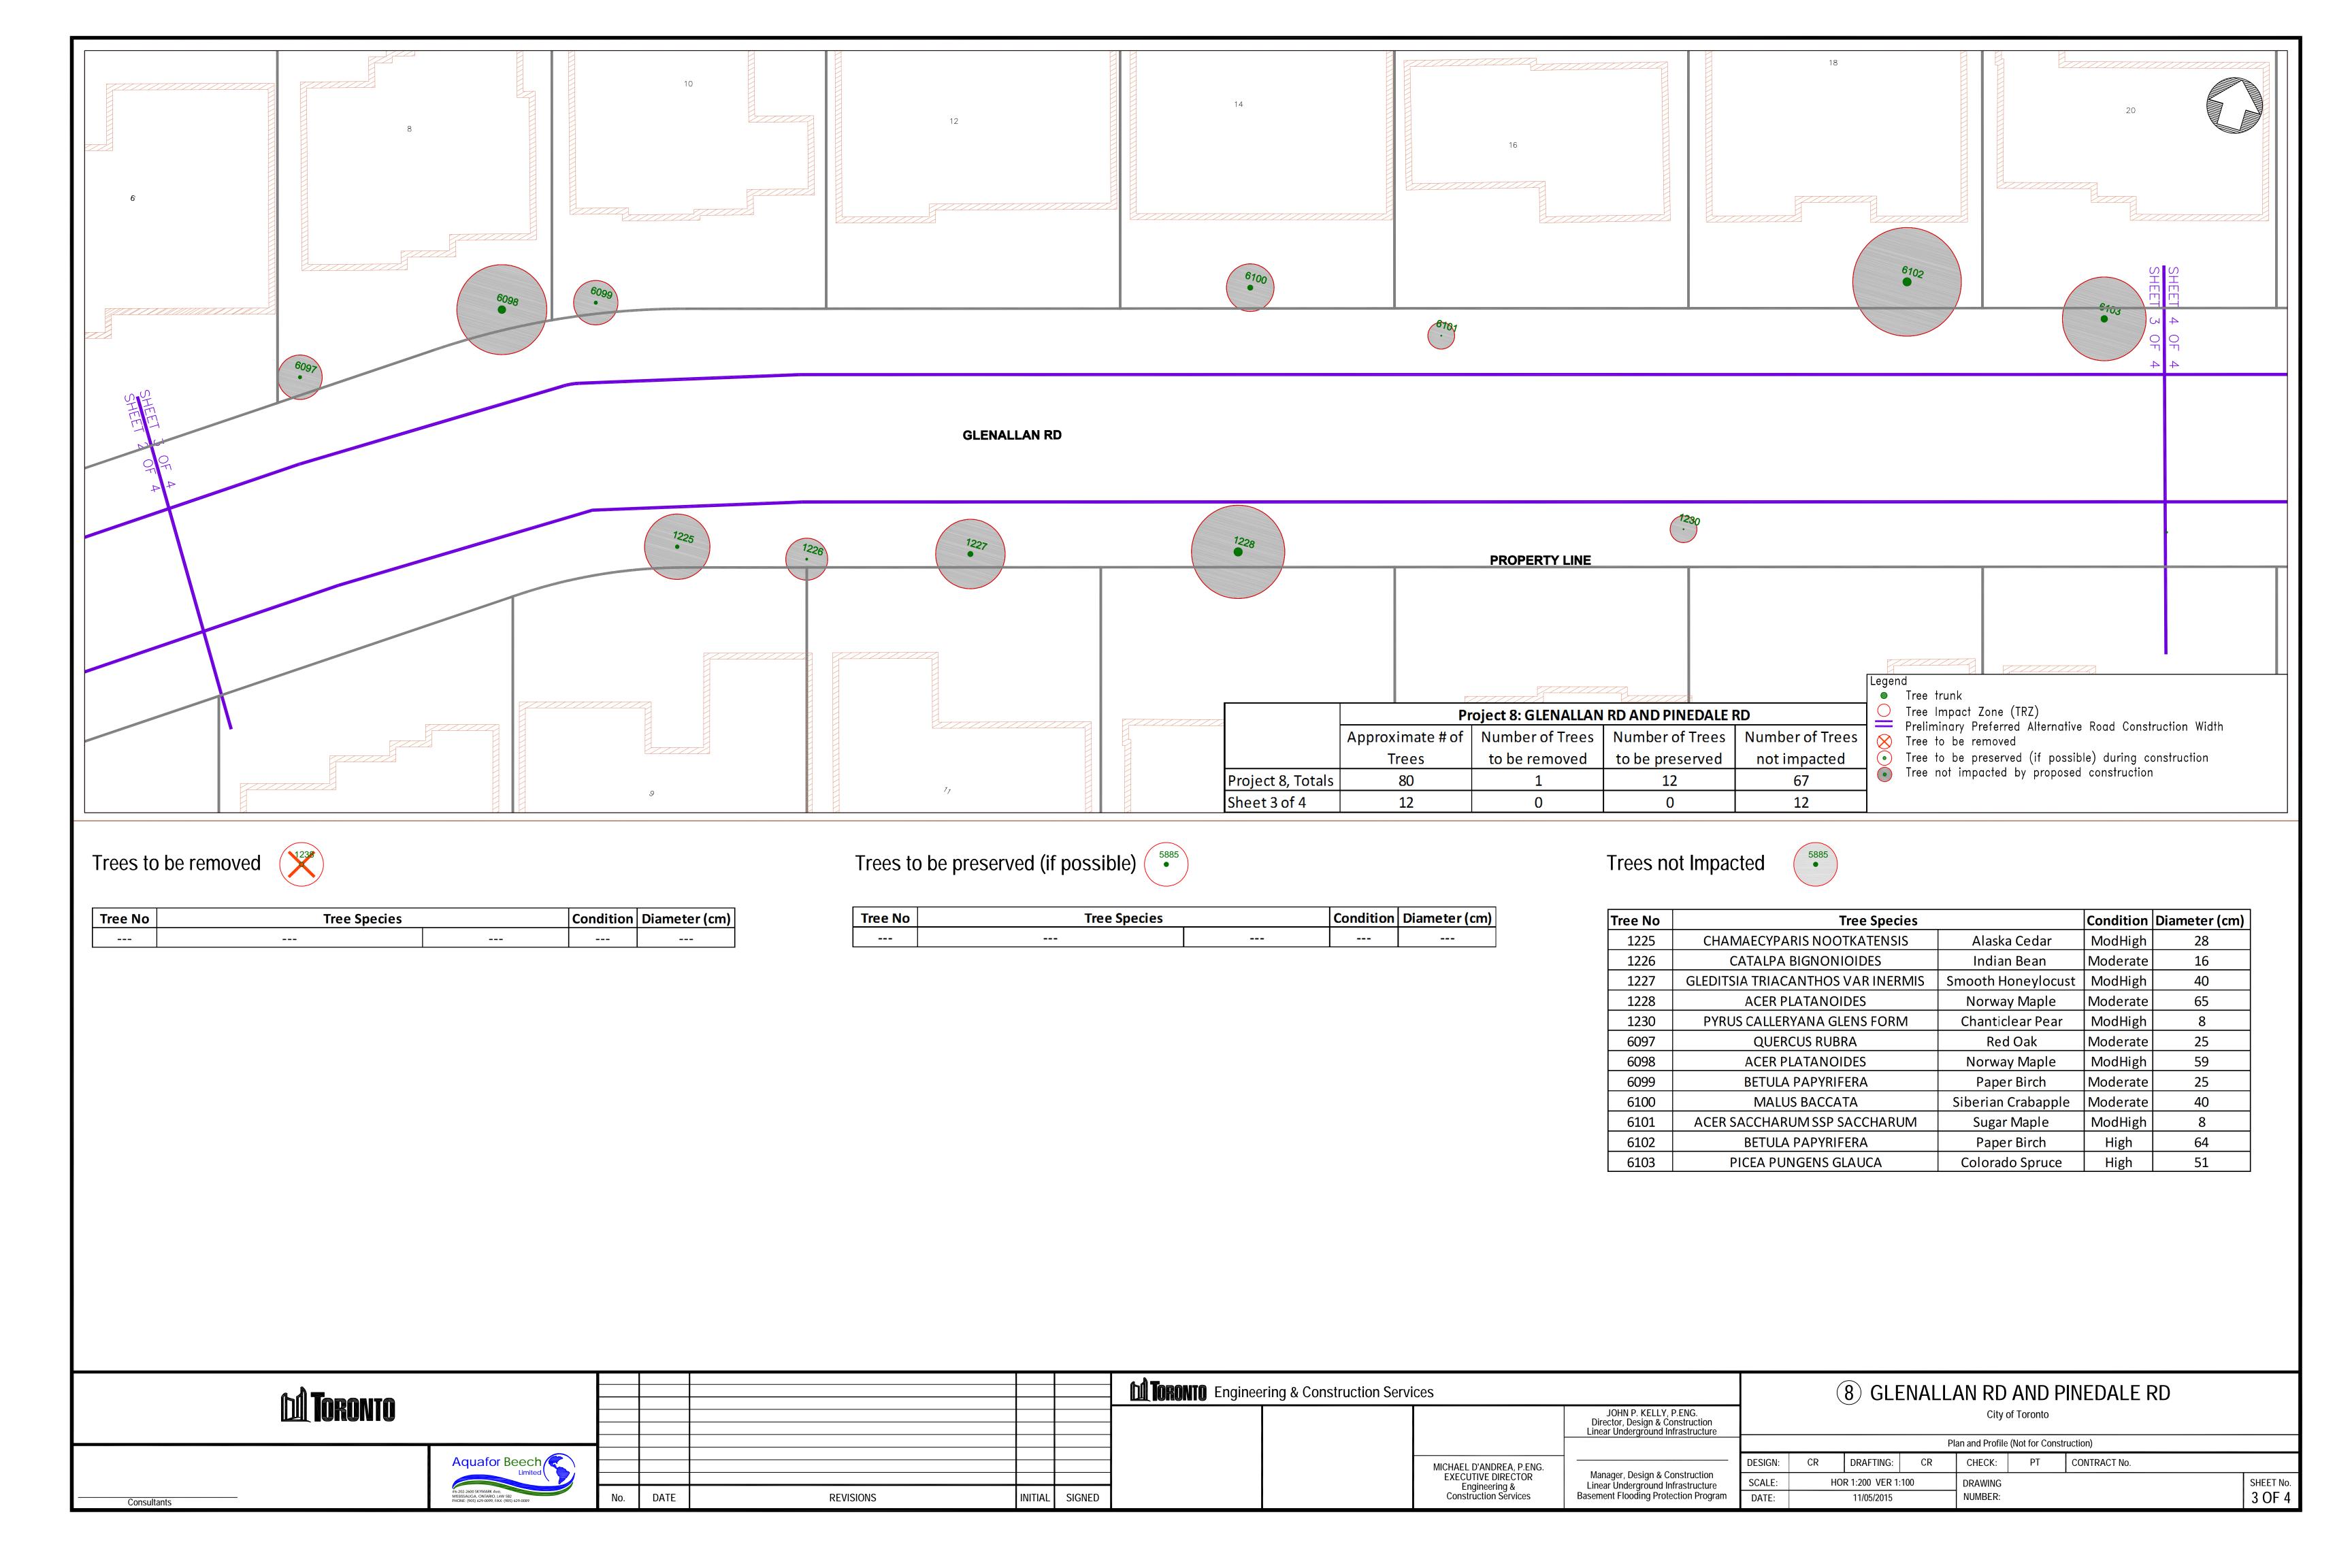

37

12

45

26

ModHigh

ModHigh

ModHigh

ModHigh

Norway Maple

Norway Maple

Norway Maple

Norway Maple

5561

5562

5564

5565

ACER PLATANOIDES

ACER PLATANOIDES

ACER PLATANOIDES

ACER PLATANOIDES

| Tree No | Tree Species                 | Condition          | Diameter (cm) |    |
|---------|------------------------------|--------------------|---------------|----|
| 5568    | ACER PLATANOIDES             | Norway Maple       | ModHigh       | 58 |
| 5569    | ACER PLATANOIDES             | Norway Maple       | ModHigh       | 27 |
| 1371    | CERCIS CANADENSIS            | Rudbud             | ModHigh       | 4  |
| 1372    | CERCIS CANADENSIS            | Rudbud             | ModHigh       | 4  |
| 1373    | BETULA PAPYRIFERA            | Paper Birch        | Moderate      | 23 |
| 1374    | PICEA OMORIKA                | Serbian Spruce     | ModHigh       | 16 |
| 1375    | PICEA OMORIKA                | Serbian Spruce     | ModHigh       | 20 |
| 1220    | SORBUS AUCUPARIA             | Mountain Ash       | ModHigh       | 9  |
| 1221    | PICEA OMORIKA                | Serbian Spruce     | ModHigh       | 32 |
| 1223    | MALUS BACCATA                | Siberian Crabapple | ModHigh       | 41 |
| 1224    | MALUS BACCATA                | Siberian Crabapple | High          | 50 |
| 5524    | ACER SACCHARUM SSP SACCHARUM | Sugar Maple        | ModHigh       | 72 |
| 6092    | BETULA PAPYRIFERA            | Paper Birch        | Moderate      | 31 |
| 6093    | BETULA PAPYRIFERA            | Paper Birch        | Moderate      | 19 |
| 6094    | TILIA CORDATA                | Littleleaf Linden  | High          | 69 |
| 6095    | ACER PLATANOIDES             | Norway Maple       | High          | 62 |
| 6096    | PINUS NIGRA                  | Black Pine         | ModHigh       | 53 |
| A21     | ACER PLATANOIDES             | Norway Maple       | Moderate      | 51 |