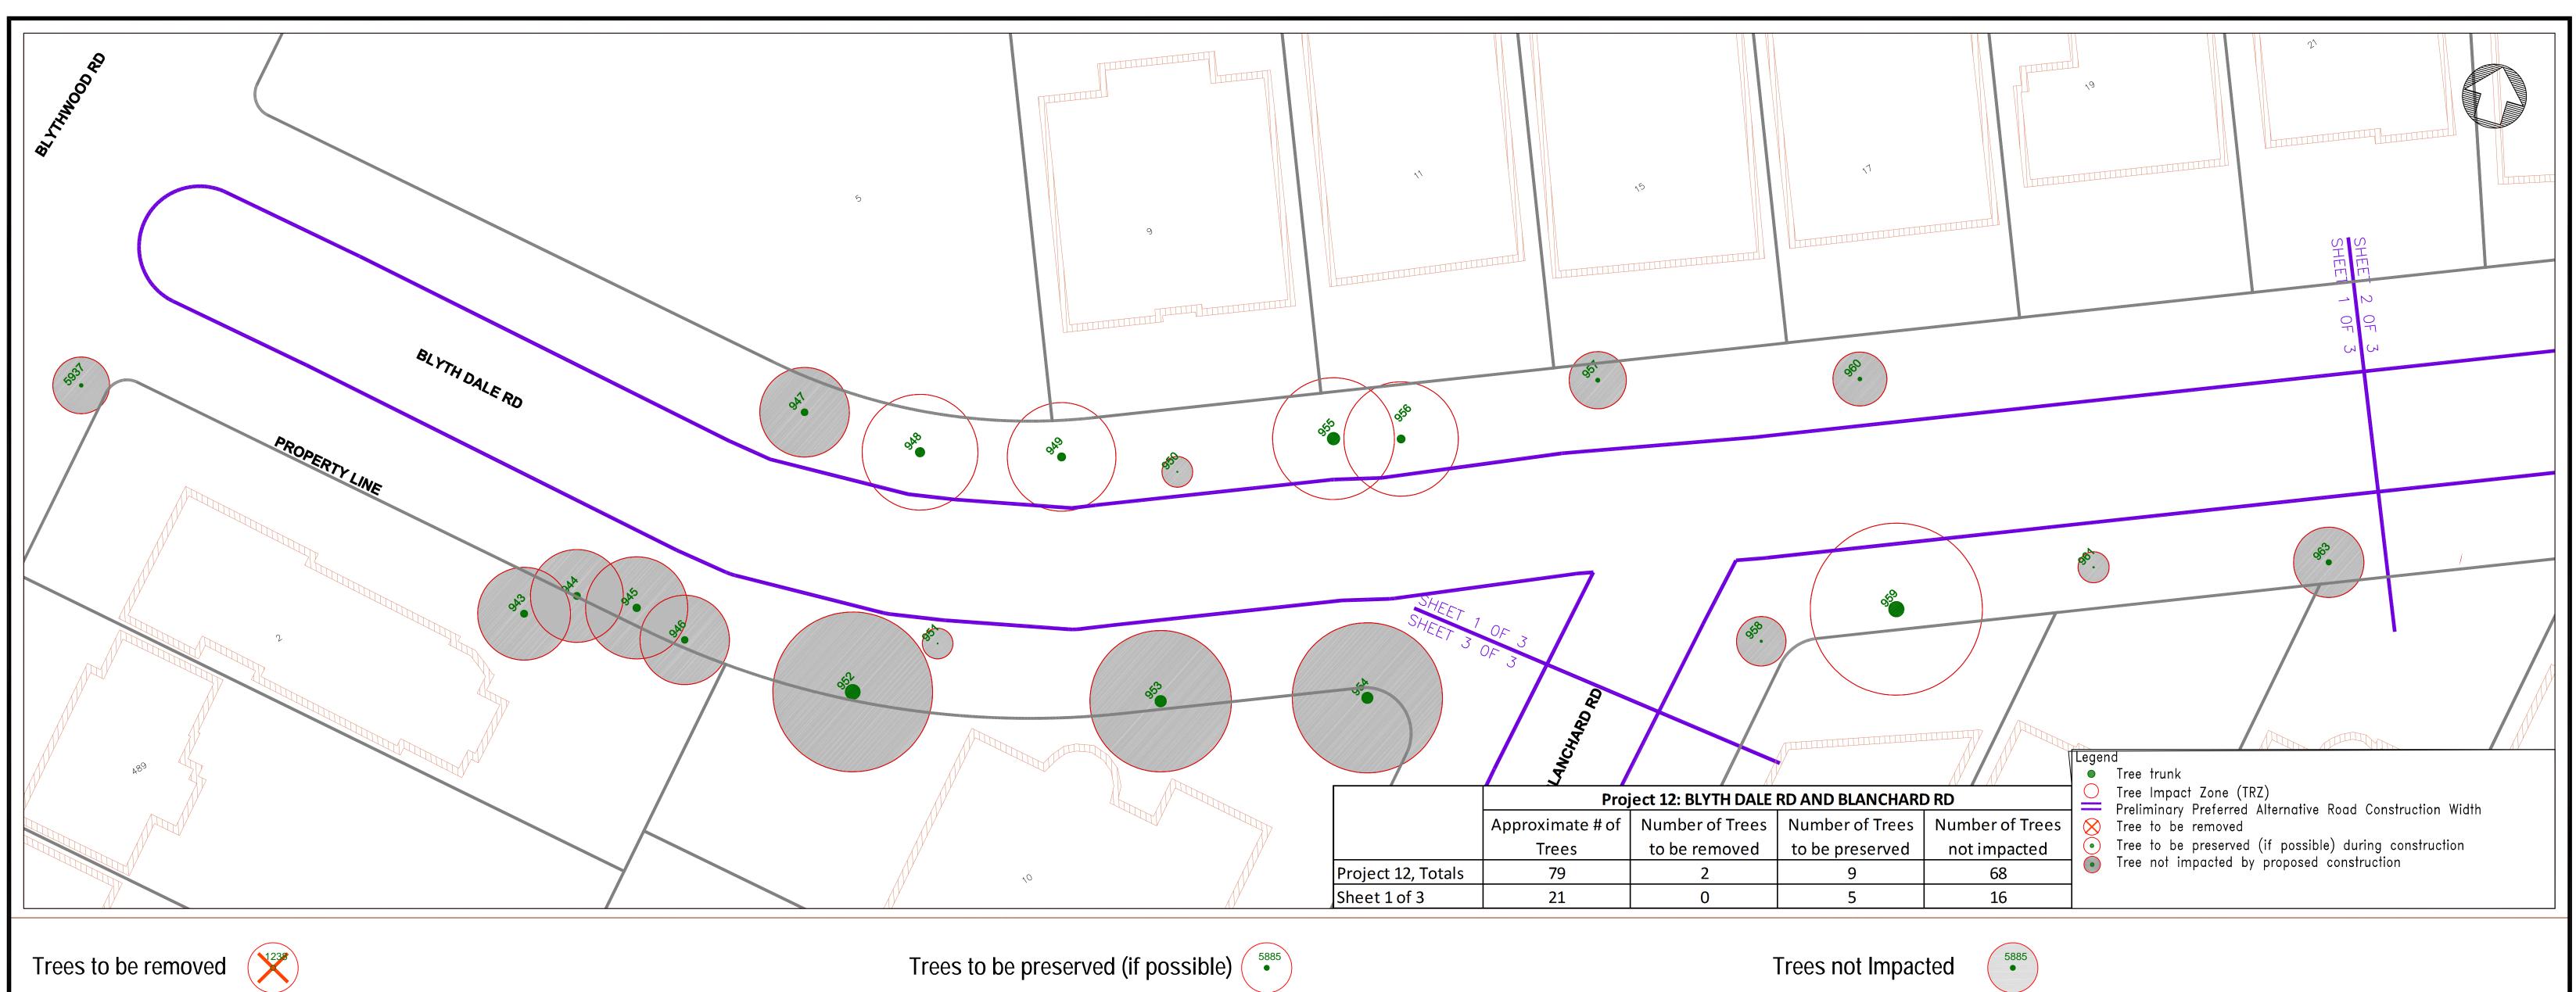

| Tree No | Tree Species | Condition | Diameter (cm) |  |
|---------|--------------|-----------|---------------|--|
|         |              |           |               |  |

| Tree No | Tree Species                 | Condition    | Diameter (cm |     |  |
|---------|------------------------------|--------------|--------------|-----|--|
| 948     | ACER PLATANOIDES             | Norway Maple | High         | 63  |  |
| 949     | ACER PLATANOIDES             | Norway Maple | ModHigh      | 55  |  |
| 955     | ACER SACCHARUM SSP SACCHARUM | Sugar Maple  | High         | 84  |  |
| 956     | ACER SACCHARUM SSP SACCHARUM | Sugar Maple  | High         | 54  |  |
| 959     | ACER SACCHARINUM             | Silver Maple | ModHigh      | 104 |  |
|         |                              |              |              |     |  |

| Tree No | Tree Species                  |                     | Conditions | Diameter (cm) |
|---------|-------------------------------|---------------------|------------|---------------|
| 943     | ACER PLATANOIDES              | Norway Maple        | ModHigh    | 48            |
| 944     | ACER PLATANOIDES              | Norway Maple        | ModHigh    | 48            |
| 945     | ACER PLATANOIDES              | Norway Maple        | ModHigh    | 51            |
| 946     | ACER PLATANOIDES              | Norway Maple        | ModHigh    | 45            |
| 947     | ACER PLATANOIDES              | Norway Maple        | ModHigh    | 46            |
| 950     | BETULA PAPYRIFERA             | Paper Birch         | ModHigh    | 8             |
| 951     | PYRUS CALLERYANA GLENS FORM   | Chanticlear Pear    | ModHigh    | 7             |
| 952     | CATALPA SPECIOSA              | Northern Catalpa    | ModHigh    | 101           |
| 953     | CATALPA SPECIOSA              | Northern Catalpa    | High       | 77            |
| 954     | CATALPA SPECIOSA              | Northern Catalpa    | High       | 76            |
| 957     | BETULA PAPYRIFERA             | Paper Birch         | ModHigh    | 27            |
| 958     | BETULA PAPYRIFERA             | Paper Birch         | ModHigh    | 15            |
| 960     | PYRUS CALLERYANA GLENS FORM   | Chanticlear Pear    | Moderate   | 25            |
| 961     | SYRINGA RETICULATA IVORY SILK | Japanese Tree Lilac | ModHigh    | 9             |
| 963     | PICEA PUNGENS GLAUCA          | Colorado Spruce     | ModHigh    | 36            |
| 5937    | PINUS STROBUS                 | White Pine          | Moderate   | 24            |

| full Targetta    |                                                                                                         |          |           |                | <b>TORONTO</b> Engineering & Construction Services |                                                                                               |            | 12) BLYTH DA        | LE RD ANI               | D BLANCHARD RD    |           |
|------------------|---------------------------------------------------------------------------------------------------------|----------|-----------|----------------|----------------------------------------------------|-----------------------------------------------------------------------------------------------|------------|---------------------|-------------------------|-------------------|-----------|
| <b>M</b> TORONTO |                                                                                                         |          |           |                |                                                    | JOHN P. KELLY, P.ENG.<br>Director, Design & Construction<br>Linear Underground Infrastructure |            |                     | City of Tor             |                   |           |
|                  | _                                                                                                       |          |           |                |                                                    |                                                                                               |            |                     | Plan and Profile (Not t | for Construction) |           |
|                  | Aquafor Beech                                                                                           |          |           |                | MICHAEL D'ANDREA, P.ENG.                           | Managar Daving & Construction                                                                 | DESIGN: CR | DRAFTING: CR        | CHECK:                  | PT CONTRACT No.   |           |
|                  | Linited                                                                                                 |          |           |                | EXECUTIVE DIRECTOR Engineering &                   | Manager, Design & Construction<br>Linear Underground Infrastructure                           | SCALE:     | HOR 1:200 VER 1:100 | DRAWING                 |                   | SHEET No. |
| Consultants      | #6-202-2600 SKYMARK Ave,<br>MISSISSAUGA, ONTARIO, L4W 5B2<br>PHONE: (905) 629-0099, FAX: (905) 629-0089 | No. DATE | REVISIONS | INITIAL SIGNED | Construction Services                              |                                                                                               | DATE:      | 11/05/2015          | NUMBER:                 |                   | 1 OF 3    |