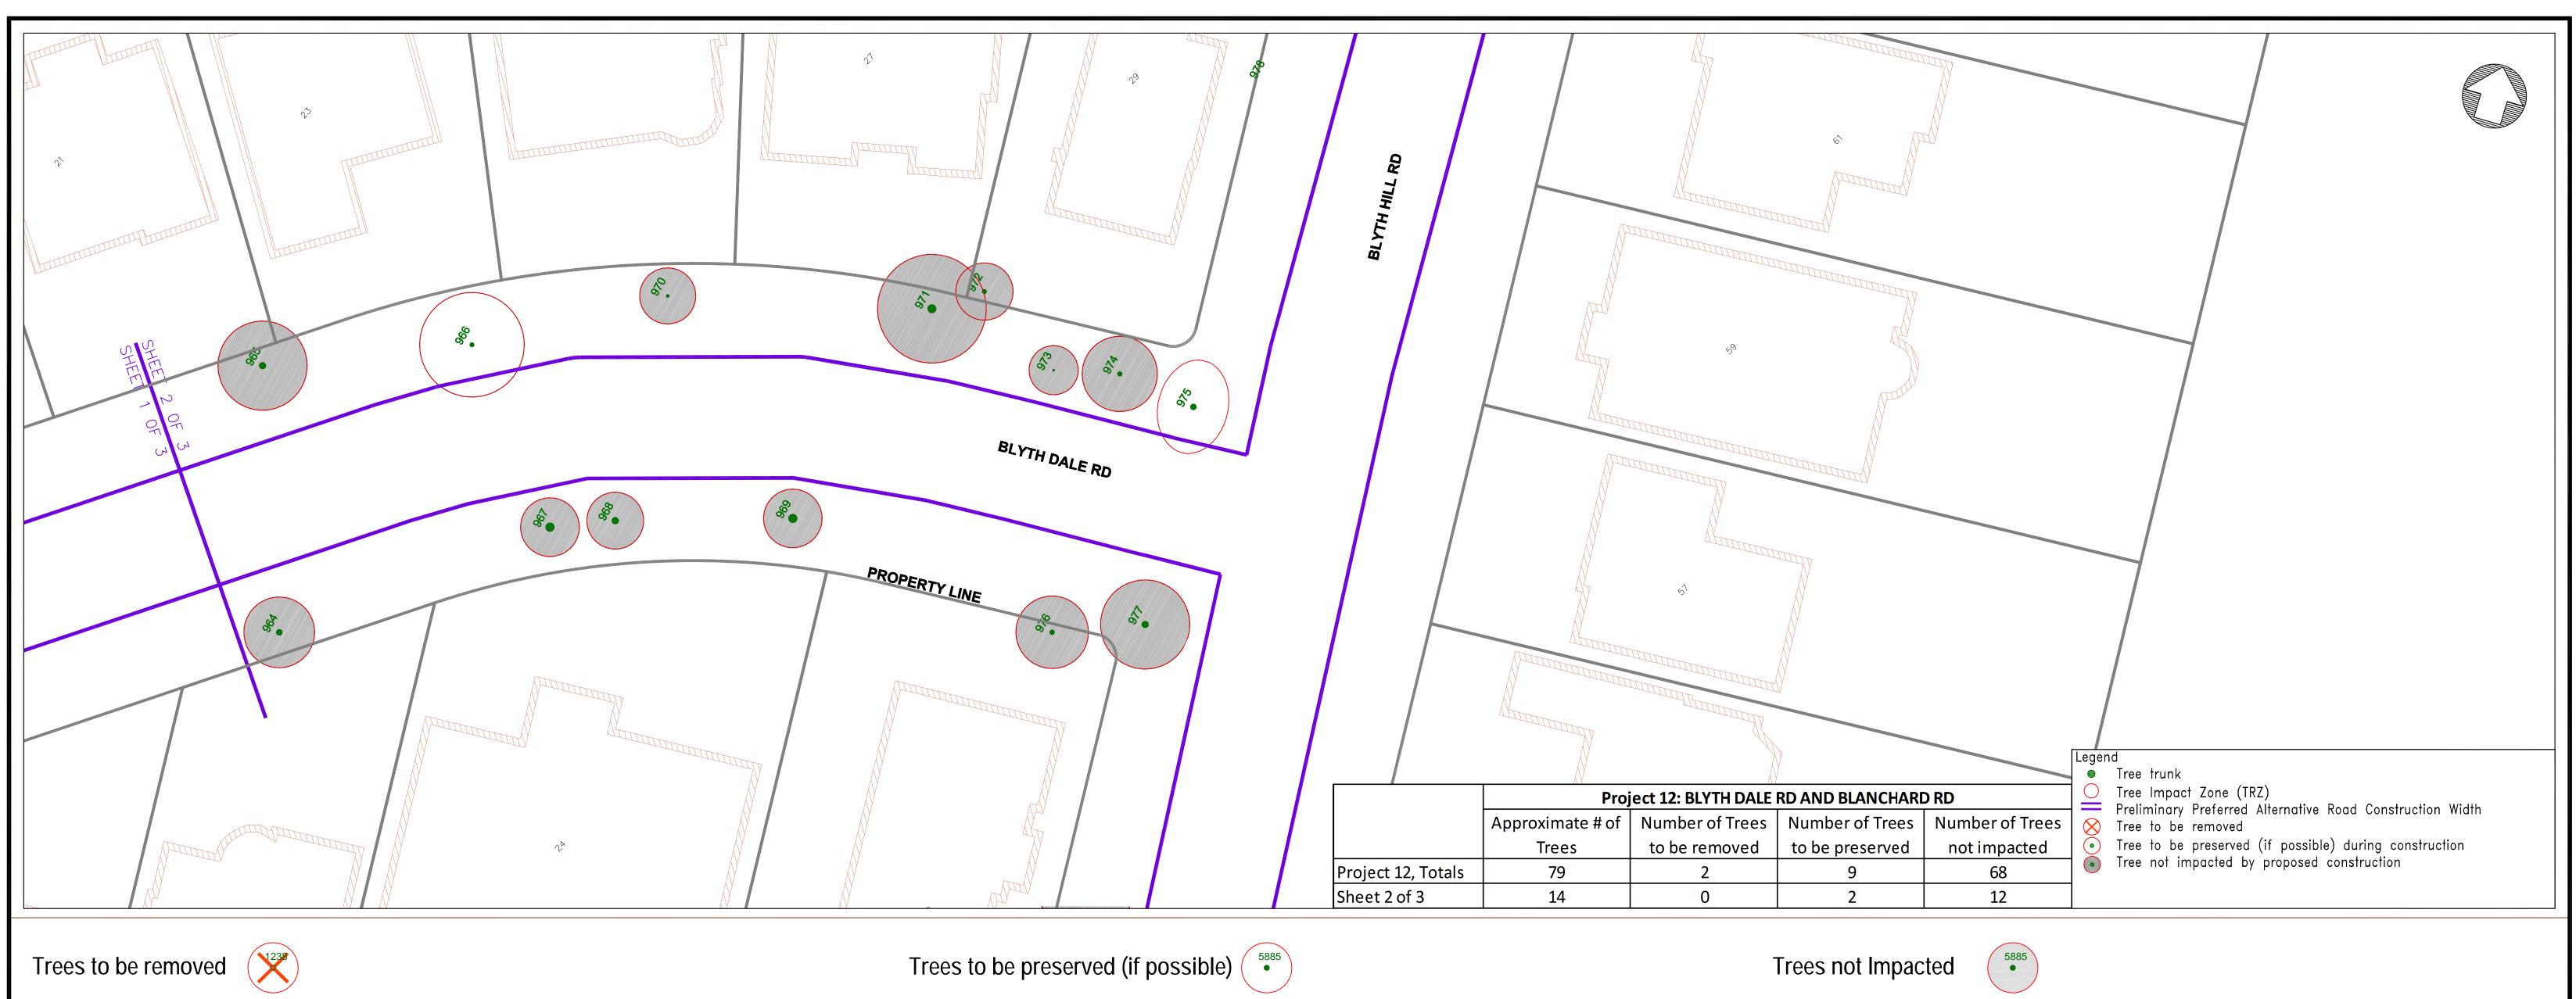

| Tree No | Tree Species | Condition Diamete |  |  |  |  |  |  |
|---------|--------------|-------------------|--|--|--|--|--|--|
|         |              |                   |  |  |  |  |  |  |

| Tree No | Tree Species      |              | Condition | Diameter (cm) |
|---------|-------------------|--------------|-----------|---------------|
| 966     | BETULA PAPYRIFERA | Paper Birch  | ModHigh   | 27            |
| 975     | PICEA GLAUCA      | White Spruce | ModHigh   | 38            |

| Tree No | Tree Species                      | Conditions         | Diameter (cm) |    |
|---------|-----------------------------------|--------------------|---------------|----|
| 964     | PICEA PUNGENS GLAUCA              | Colorado Spruce    | ModHigh       | 38 |
| 965     | GLEDITSIA TRIACANTHOS VAR INERMIS | Smooth Honeylocust | ModHigh       | 43 |
| 967     | PINUS NIGRA                       | Black Pine         | ModHigh       | 57 |
| 968     | PINUS NIGRA                       | Black Pine         | ModHigh       | 44 |
| 969     | PINUS NIGRA                       | Black Pine         | ModHigh       | 56 |
| 970     | ACER RUBRUM                       | Red Maple          | ModHigh       | 19 |
| 971     | PICEA PUNGENS                     | Colorado Spruce    | High          | 55 |
| 972     | GLEDITSIA TRIACANTHOS VAR INERMIS | Smooth Honeylocust | ModHigh       | 27 |
| 973     | FAGUS SYLVATICA ATROPUNICEA       | Copper Beech       | ModHigh       | 12 |
| 974     | GINKGO BILOBA                     | Ginkgo             | ModHigh       | 29 |
| 976     | QUERCUS RUBRA                     | Red Oak            | ModHigh       | 30 |
| 977     | PICEA PUNGENS GLAUCA              | Colorado Spruce    | ModHigh       | 43 |