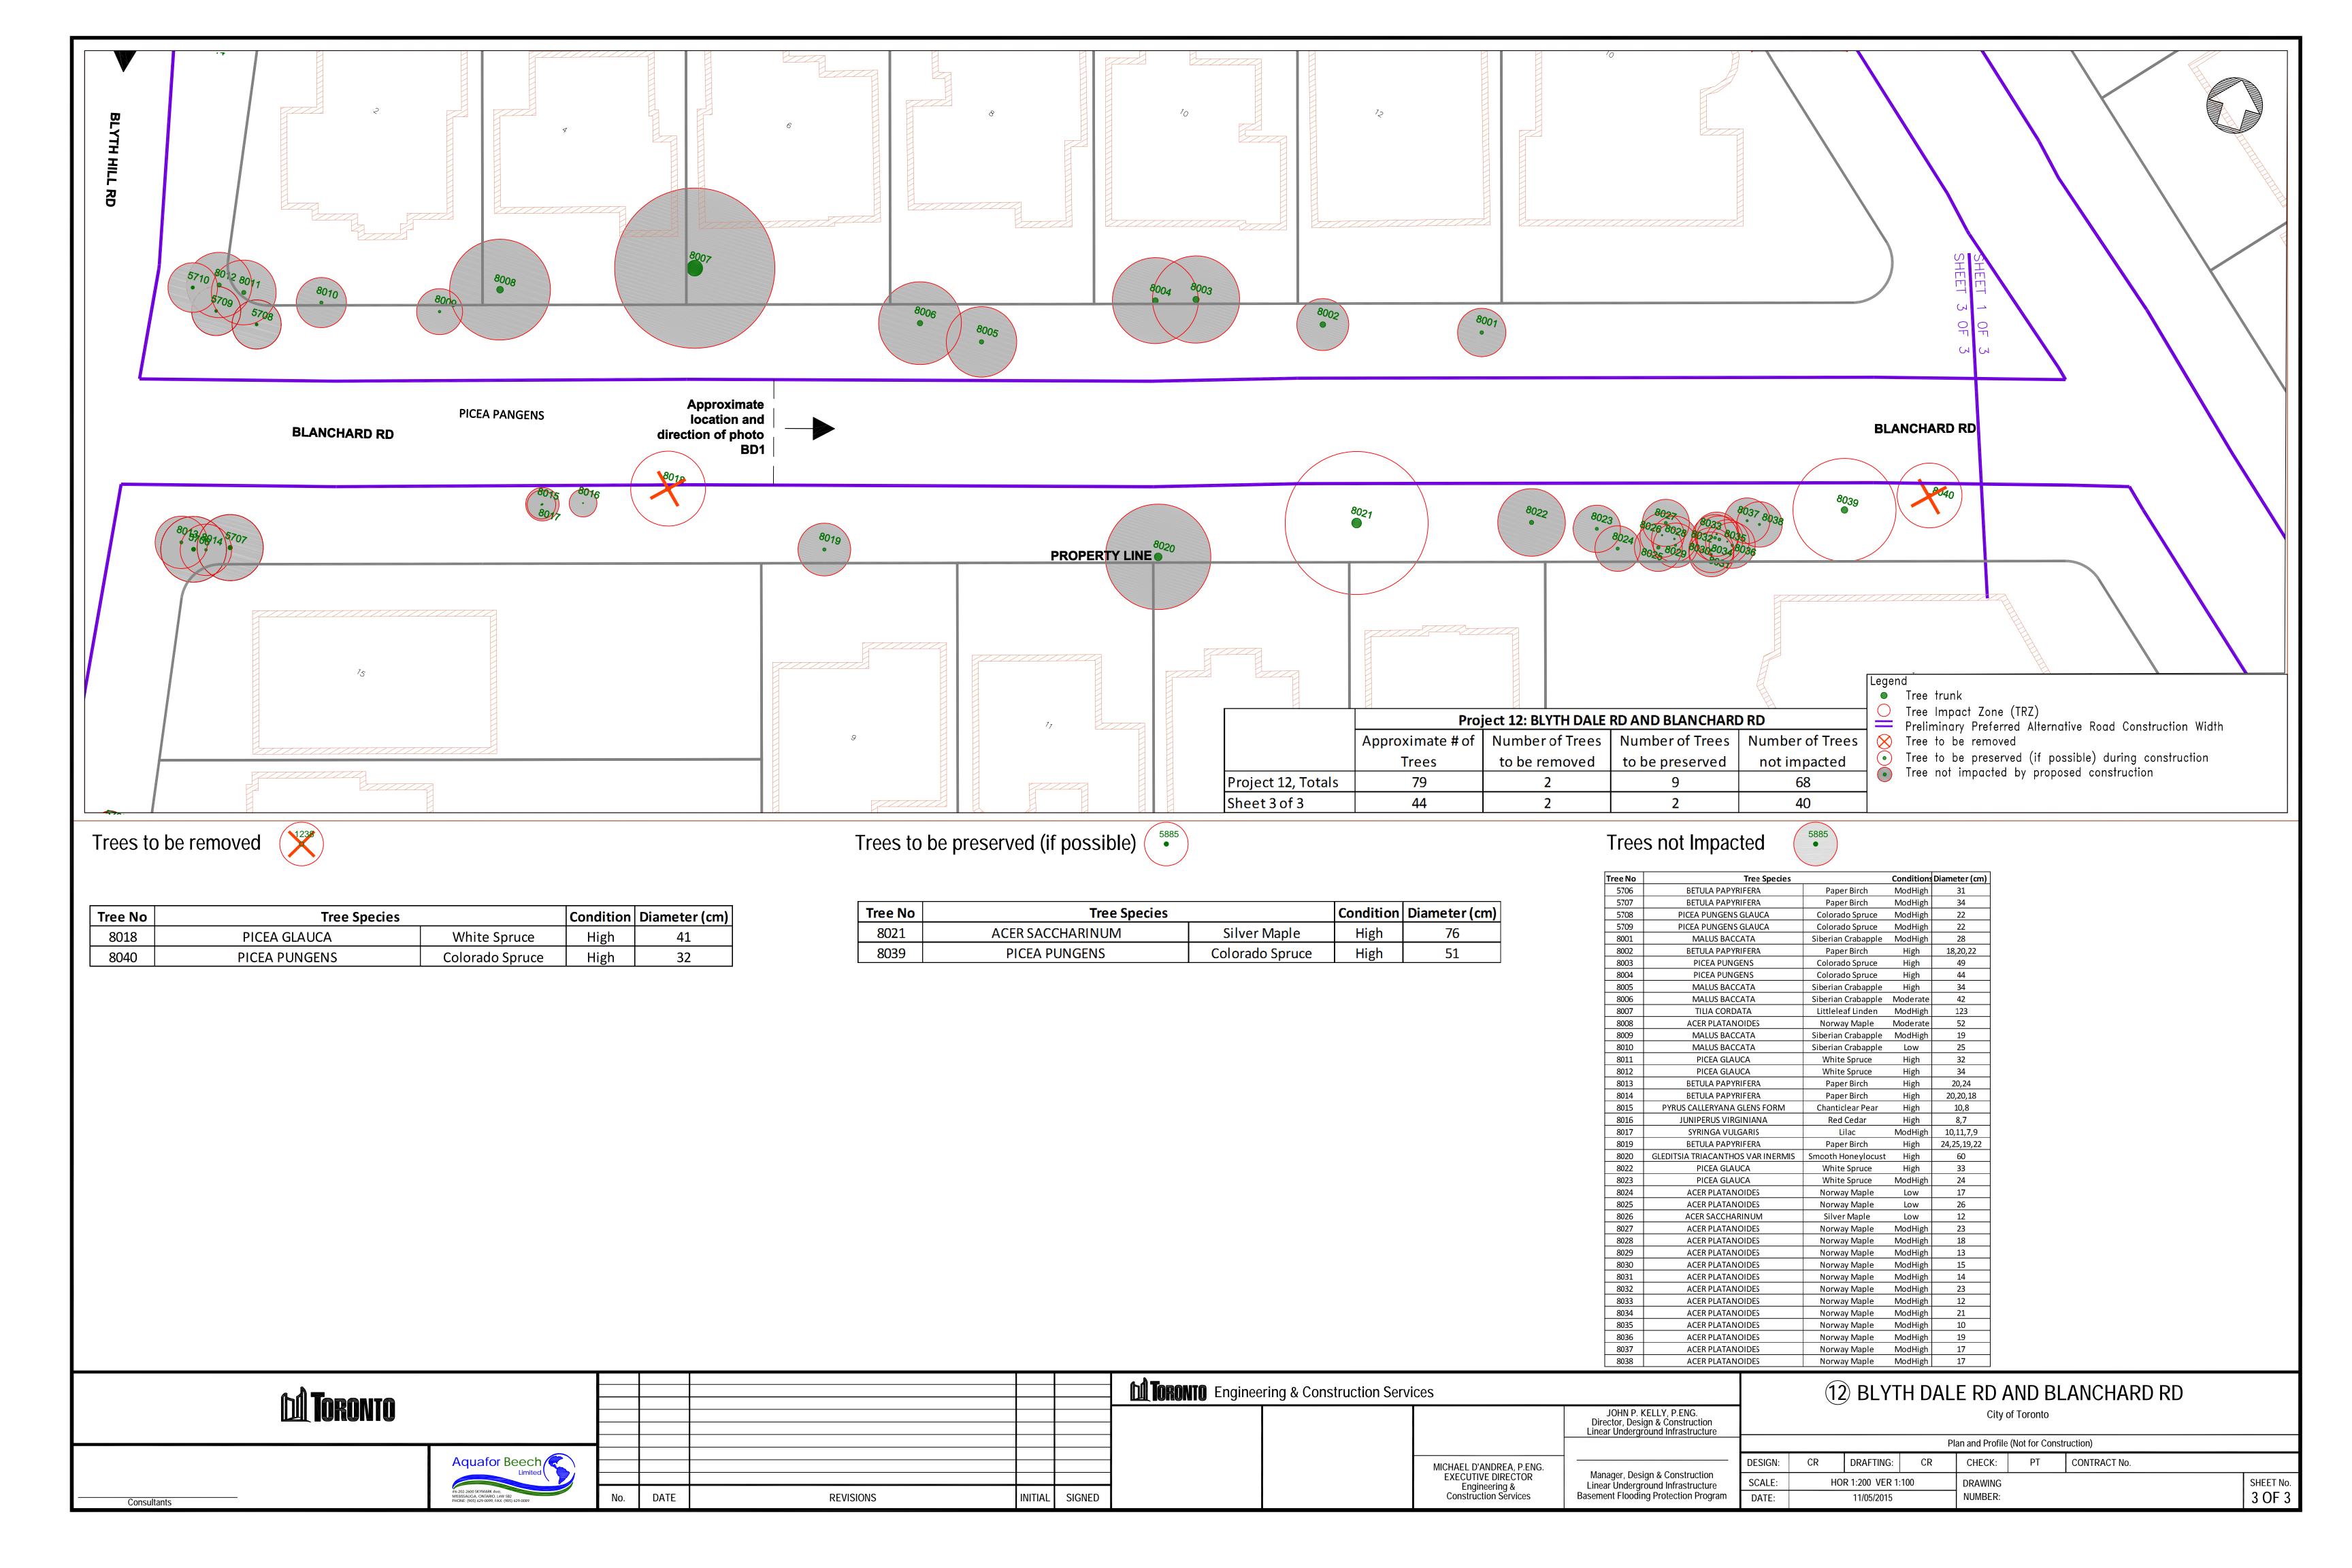

| Tree No | Tree Species | Condition | Diameter (cm) |  |
|---------|--------------|-----------|---------------|--|
|         |              |           |               |  |

| Tree No | Tree Species                 | Condition    | Diameter (cm |     |  |
|---------|------------------------------|--------------|--------------|-----|--|
| 948     | ACER PLATANOIDES             | Norway Maple | High         | 63  |  |
| 949     | ACER PLATANOIDES             | Norway Maple | ModHigh      | 55  |  |
| 955     | ACER SACCHARUM SSP SACCHARUM | Sugar Maple  | High         | 84  |  |
| 956     | ACER SACCHARUM SSP SACCHARUM | Sugar Maple  | High         | 54  |  |
| 959     | ACER SACCHARINUM             | Silver Maple | ModHigh      | 104 |  |
|         |                              |              |              |     |  |

| Tree No | Tree Species                  |                     | Conditions | Diameter (cm) |
|---------|-------------------------------|---------------------|------------|---------------|
| 943     | ACER PLATANOIDES              | Norway Maple        | ModHigh    | 48            |
| 944     | ACER PLATANOIDES              | Norway Maple        | ModHigh    | 48            |
| 945     | ACER PLATANOIDES              | Norway Maple        | ModHigh    | 51            |
| 946     | ACER PLATANOIDES              | Norway Maple        | ModHigh    | 45            |
| 947     | ACER PLATANOIDES              | Norway Maple        | ModHigh    | 46            |
| 950     | BETULA PAPYRIFERA             | Paper Birch         | ModHigh    | 8             |
| 951     | PYRUS CALLERYANA GLENS FORM   | Chanticlear Pear    | ModHigh    | 7             |
| 952     | CATALPA SPECIOSA              | Northern Catalpa    | ModHigh    | 101           |
| 953     | CATALPA SPECIOSA              | Northern Catalpa    | High       | 77            |
| 954     | CATALPA SPECIOSA              | Northern Catalpa    | High       | 76            |
| 957     | BETULA PAPYRIFERA             | Paper Birch         | ModHigh    | 27            |
| 958     | BETULA PAPYRIFERA             | Paper Birch         | ModHigh    | 15            |
| 960     | PYRUS CALLERYANA GLENS FORM   | Chanticlear Pear    | Moderate   | 25            |
| 961     | SYRINGA RETICULATA IVORY SILK | Japanese Tree Lilac | ModHigh    | 9             |
| 963     | PICEA PUNGENS GLAUCA          | Colorado Spruce     | ModHigh    | 36            |
| 5937    | PINUS STROBUS                 | White Pine          | Moderate   | 24            |